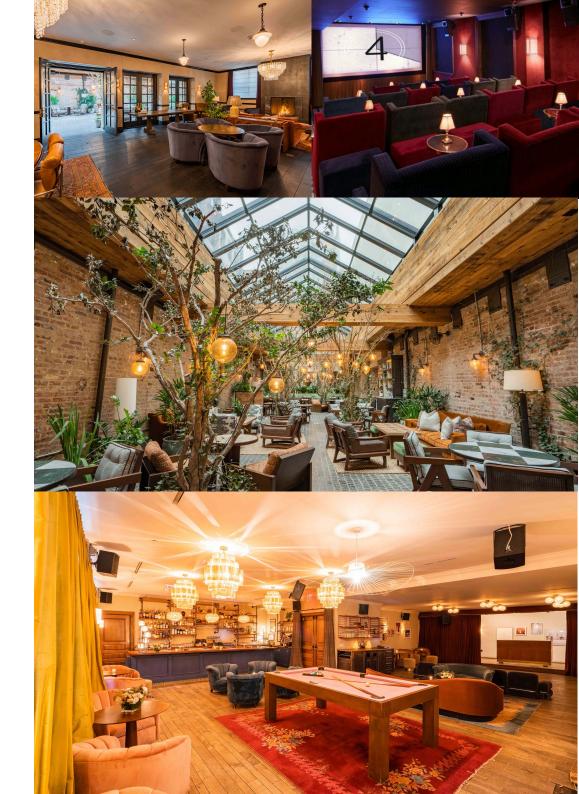

### Ludlow House

Our second House in New York, Ludlow House is located in a former gold-leaf factory and one-time funeral home on the Lower East Side. It has four floors of club space with a kitchen, two bars, a member event space and a rooftop restaurant.

The Garden & Parlor Room hold up to 125 for a cocktail reception, and the Velvet Room holds up to 36 guests seated or up to 100 standing for an event or cocktail party.

The Screening Room can host up to 26 guests seated for a screening or presentation.

Please note, all event bookings in the Velvet Room are subject to internal approval.

| Room name            | Max. capacity sitting | Max. capacity standing | Members-only booking |
|----------------------|-----------------------|------------------------|----------------------|
| Garden & Parlor room |                       | 125                    | yes                  |
| Velvet room          | 36                    | 100                    | yes                  |
| Screening room       | 26 cinema seats       | -                      | yes                  |