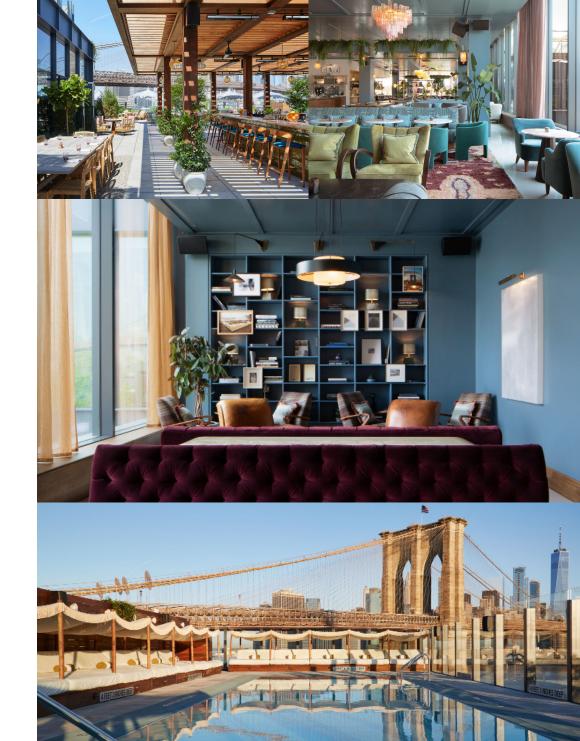

### Dumbo House

Our newest New York property, DUMBO House is located in Empire Stores on the Brooklyn waterfront and features panoramic views of the the Brooklyn Bridge, the East River and the Manhattan skyline. It has a full floor of club space with a Library and restaurant, an outdoor terrace and a rooftop pool. The Library holds up to 40 for a cocktail reception.

| Room name | Max. capacity sitting | Max. capacity standing | Members-only booking |
|-----------|-----------------------|------------------------|----------------------|
| Library   |                       | 40                     | yes                  |