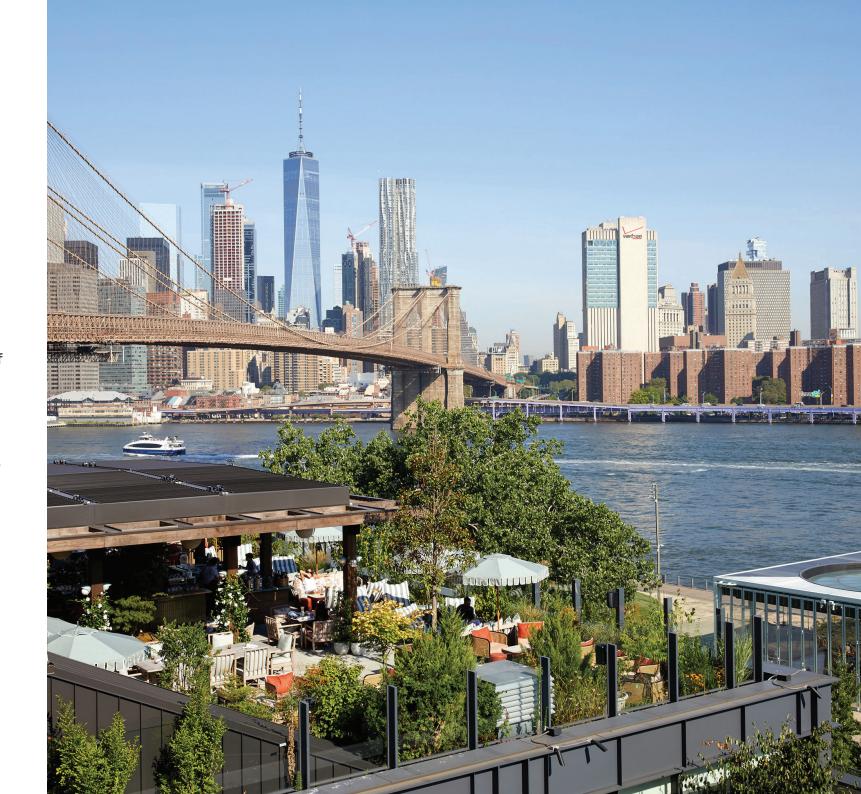

### Dumbo House

Our newest New York property, DUMBO House is located in Empire Stores on the Brooklyn waterfront and features panoramic views of the the Brooklyn Bridge, the East River and the Manhattan skyline. It has a full floor of club space with a Library and restaurant, an outdoor terrace and a rooftop pool. The Library holds up to 40 for a cocktail reception.