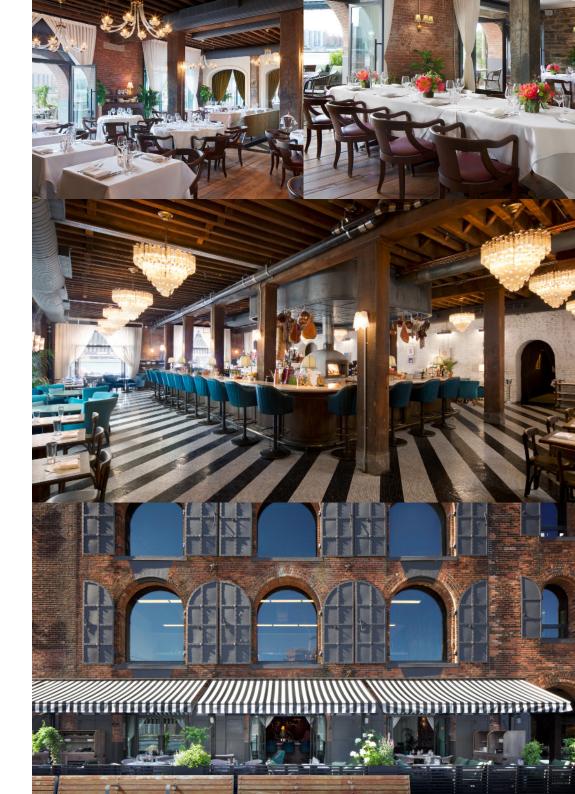

### Cecconi's Dumbo

Cecconi's Dumbo, part of Soho House & Co is a modernday classic Italian restaurant, producing simple, handmade dishes using seasonal, locally sourced ingredients. Our Private Dining Room features sweeping views of the city and has a patio area (weather permitting) for mingling. It can hold up to 40 guests seated or up to 50 for a cocktail reception. This space is available for hire to both members and the public.

| Room name                           | Max.capacity sitting | Max.capacity standing | Members-only booking |
|-------------------------------------|----------------------|-----------------------|----------------------|
| Cecconi's Dumbo private dining room | 40                   | 50                    | no                   |
| Gecconi's Dumbo<br>buy out          | 110                  | 250                   | no                   |