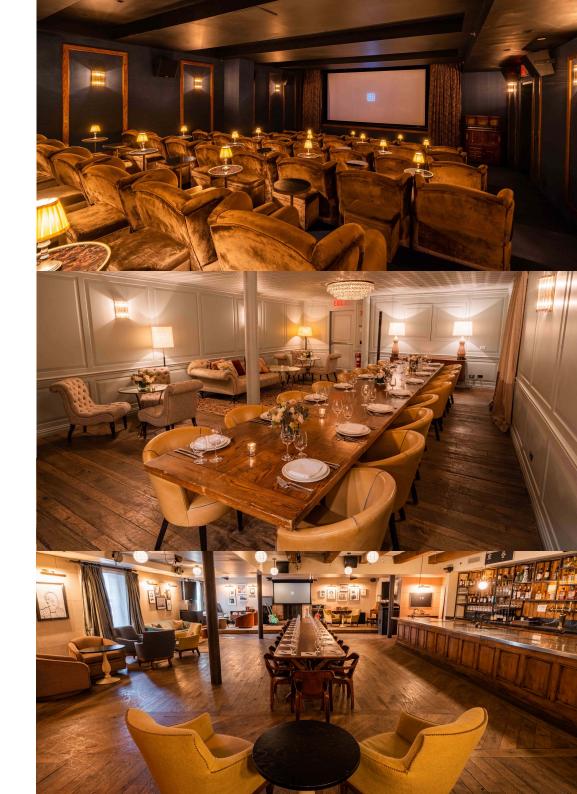

## Soho House New York

Located in a converted warehouse in Manhattan's Meatpacking District, Soho House New York features a full floor of club space with a restaurant, a member events room, a Screening Room, a Cowshed Spa and a rooftop with a swimming pool and bar.

The Club Room holds up to 20 guests seated or 50 standing for a cocktail reception, while the Vinyl Room holds up to 46 guests seated or 100 for an event or party.

For screenings or presentations, the Screening Room can hold up to 44 guests seated.

Please note, all event bookings in the Vinyl Room are subject to internal approval.

| Room name      | Max.capacity sitting | Max.capacity standing | Members-only booking |
|----------------|----------------------|-----------------------|----------------------|
| Club room      | 20                   | 50                    | yes                  |
| Vinyl room     | 46                   | 100                   | yes                  |
| Screening room | 44 cinema seats      | -                     | yes                  |