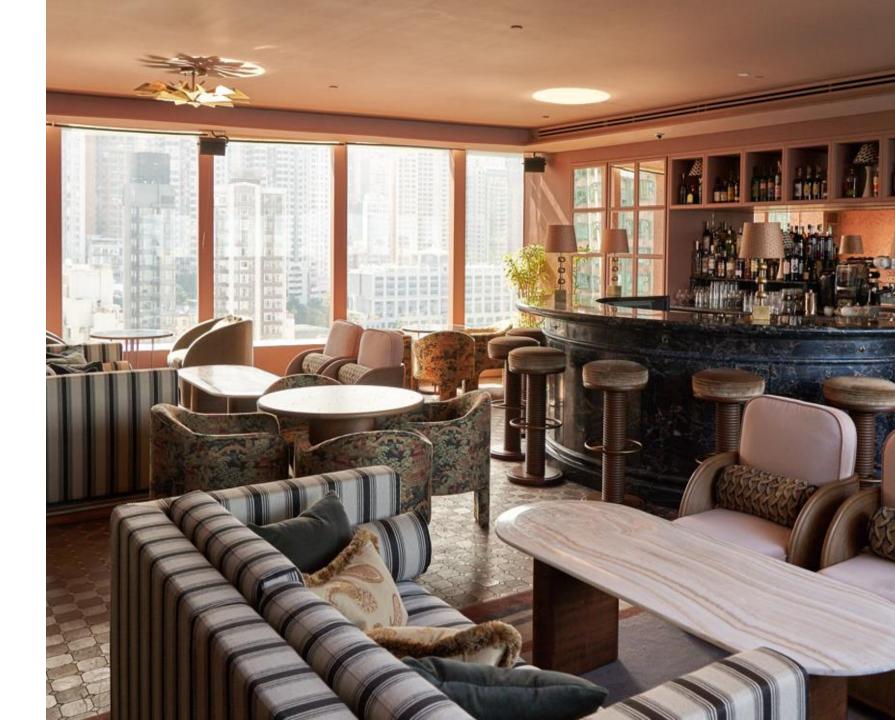

## Yellow Room

Featuring an in-room bar, this space has views of Victoria Harbour and the cityscape on both sides.

Mon-Thur Minimum spend Lunch: HKD 10,000 + 10% s.c. . Dinner: HKD 20,000 + 10% s.c.

Fri-Sun and Public Holidays Minimum spend

Lunch: HKD 15,000 + 10% s.c. Dinner: HKD 25,000 + 10% s.c.

(4 hours dining time)

| Setup    | Capacity |
|----------|----------|
| Sitting  | 24       |
| Standing | 30       |

Lounge Theatre Drop down projector and Screen Bar Bar

Yellow Room

Yellow Room

#### Yellow Room Meeting

Due to COVID-19, government social distancing regulations apply.