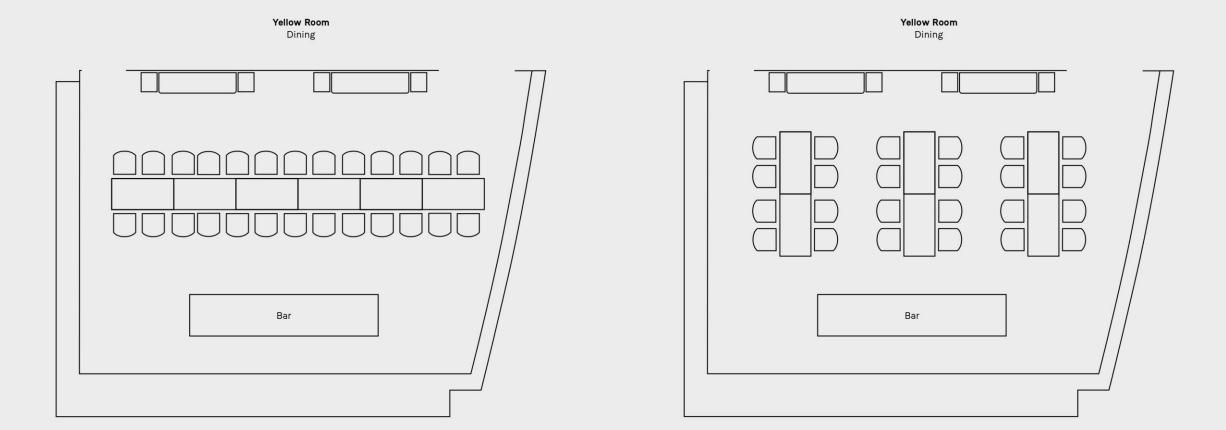

## Yellow Room

Featuring an in-room bar, this space has views of Victoria Harbour and the cityscape on both sides.

Mon-Thur Minimum spend Lunch: HKD 10,000 + 10% s.c. . Dinner: HKD 20,000 + 10% s.c.

Fri-Sun and Public Holidays Minimum spend

Lunch: HKD 15,000 + 10% s.c. Dinner: HKD 25,000 + 10% s.c.

(4 hours dining time)

| Setup    | Capacity |
|----------|----------|
| Sitting  | 24       |
| Standing | 30       |

Lounge Theatre Drop down projector and Screen Bar Bar