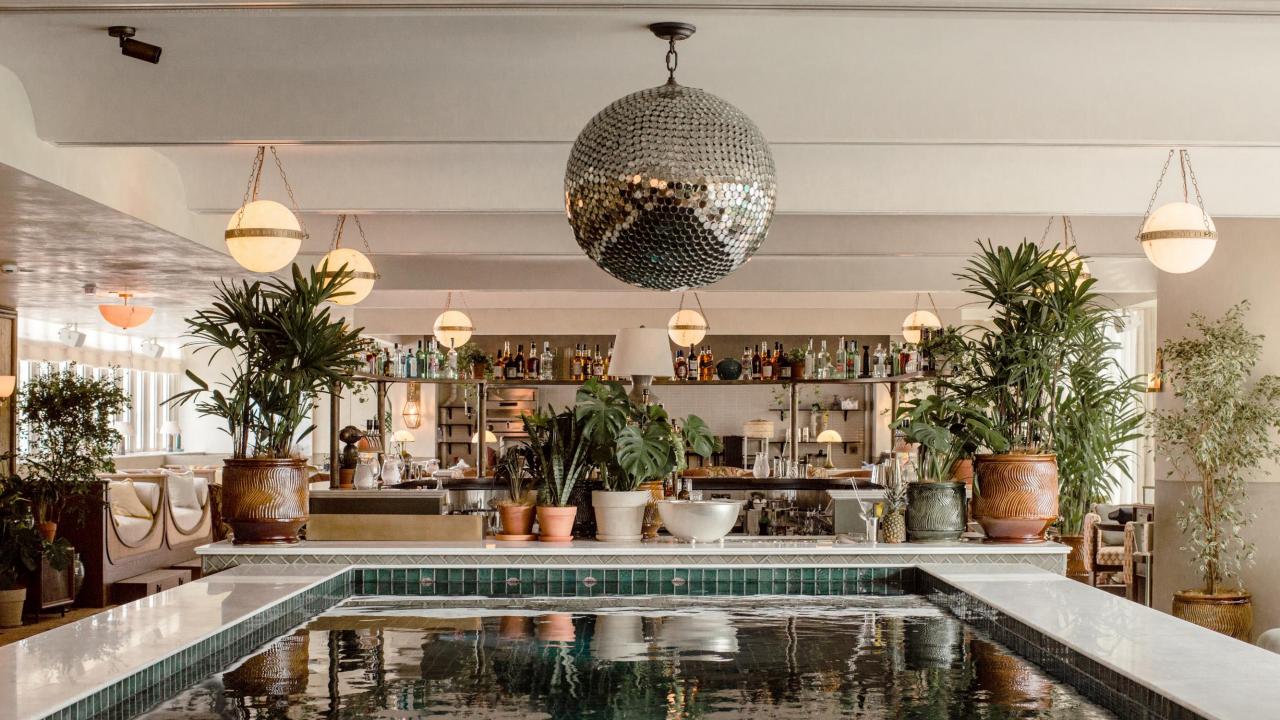

### Welcome

Soho House Hong Kong is located in a high-rise in the Sheung Wan neighbourhood. It has a Pool Room, Drawing Room and House Brasserie, as well as private dining and events spaces.

The House also includes three floors of Health Club, a 48-seater screening room, six private function rooms available for hire to members only and two large event spaces available for hire to both members and non-member.

# Our Private Function Rooms

Designed for gatherings of various sizes, meetings, screenings and celebratory events, the spaces have all the amenities to accommodate any occasion.

Specially curated menus for food and drinks are available to complete the experience.