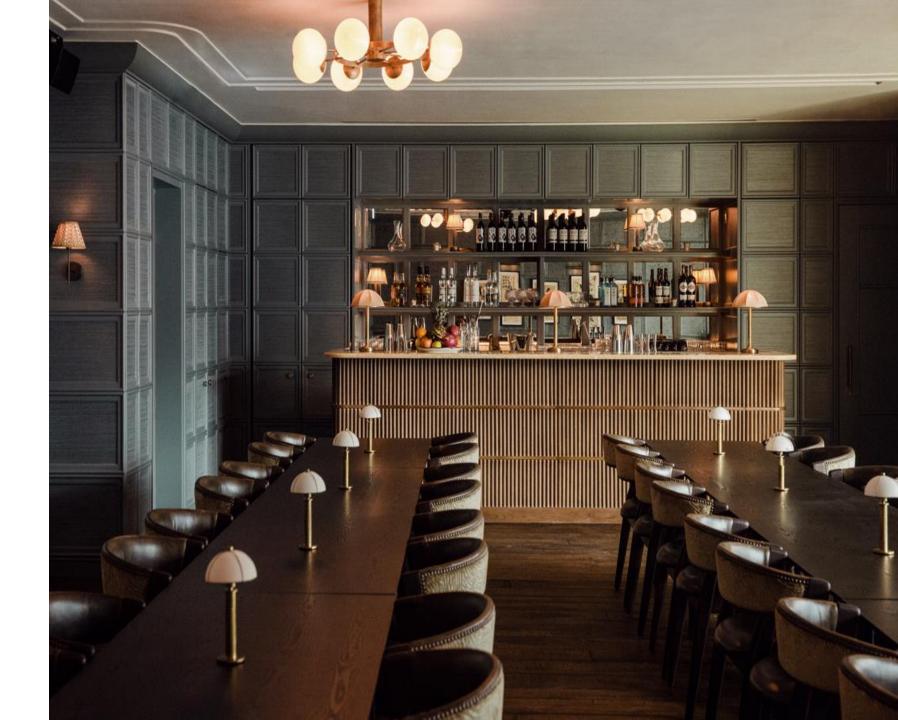

## Blue Room

Featuring a view of the city, this space has its own bar and is ideal for private receptions and celebrations.

Mon-Thur Minimum spend Lunch: HKD 20,000 + 10% s.c. Dinner: HKD 40,000 + 10% s.c.

Fri-Sun and Public Holidays Minimum spend

Lunch: HKD 25,000 + 10% s.c. Dinner: HKD 50,000 + 10% s.c.

(4 hours dining time)

| Setup    | Capacity |
|----------|----------|
| Sitting  | 60       |
| Standing | 90       |