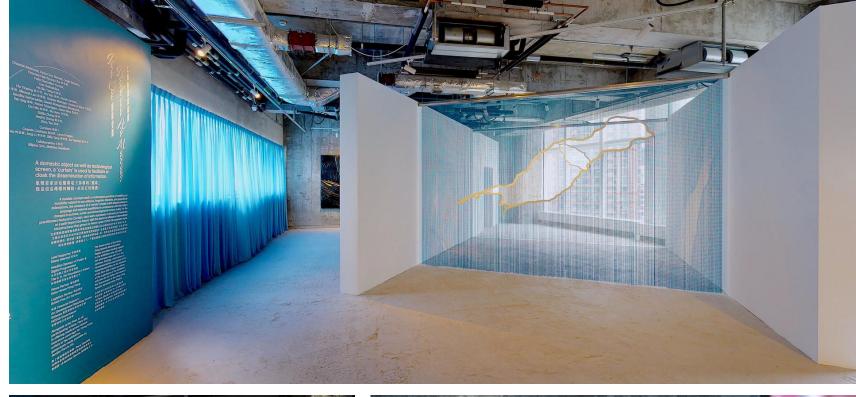

## Soho House White Box

A 3,900 sqft raw and versatile space, ideal for art exhibitions, pop ups, brand events, private sales and product launches. With surrounding windows, there is plenty of bright and natural light

Rental fee HKD 25,000 per day HKD 100,000 per week

| Setup    | Capacity |
|----------|----------|
| Sitting  | 120      |
| Standing | 220      |

Some COVID restrictions apply to capacity and checkin procedures. Please contact our team for the most up to date information.