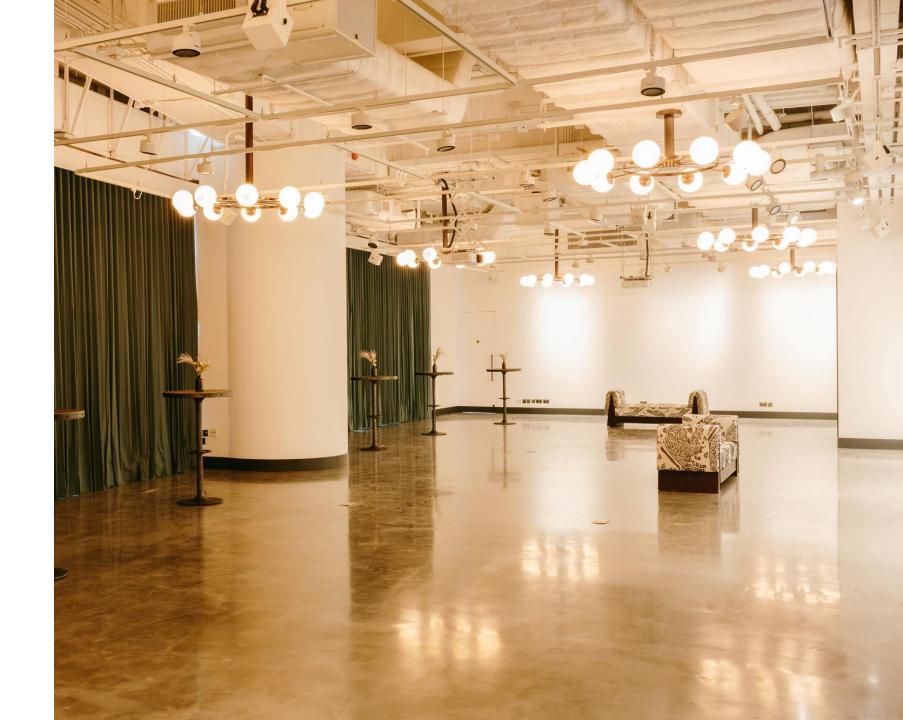

## **House Studio**

House Studio is comprised of over 2,500 square feet of event space for shows, exhibitions, and company events.

Floor to underside of lighting grid - 3.175m Floor to underside of beam – 4.2m Floor to underside of slab – 4.8m

Length – 27.6m Width (at pantry) – 9.3m Width (at bar) – 7.5m

Rental fee HKD 10,000 per hour (minimum 4 hours) HKD 100,000 per day

| Setup    | Capacity |
|----------|----------|
| Sitting  | 120      |
| Standing | 220      |

Some COVID restrictions apply to capacity and checkin procedures. Please contact our team for the most up to date information.