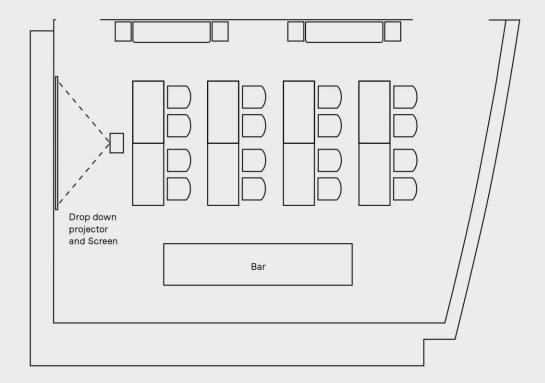

Lunch: HKD 15,000 + 10% s.c. Dinner: HKD 25,000 + 10% s.c.

(4 hours dining time)

| Setup    | Capacity |
|----------|----------|
| Sitting  | 24       |
| Standing | 30       |

Lounge Theatre Drop down projector and Screen Bar Bar