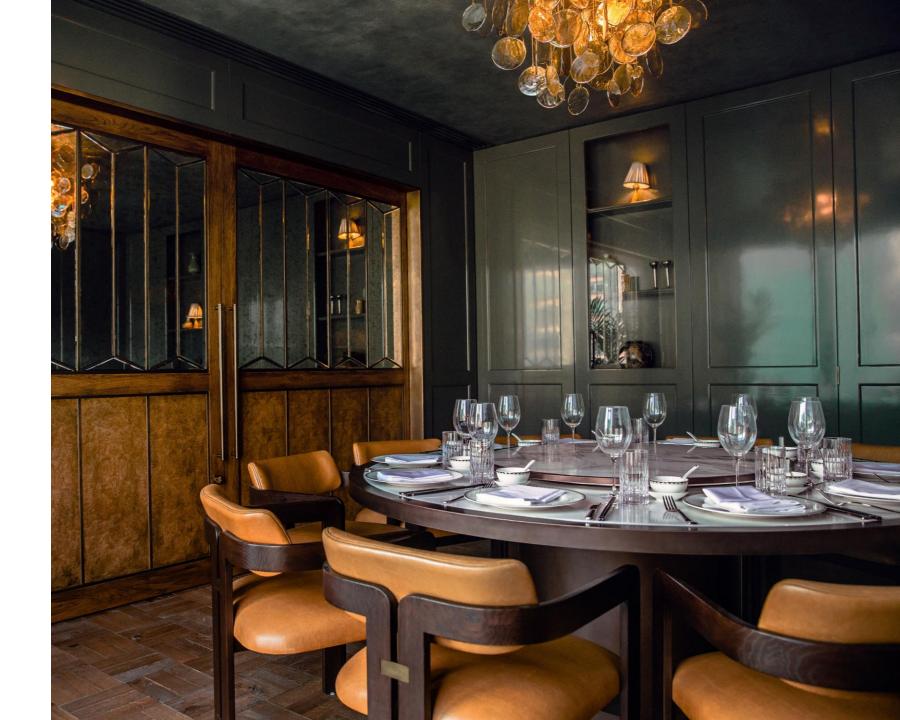

## Lazy Sam Room

This space features a round dining table and a Lazy Susan, best suited for intimate lunch or dinner parties. A TV is also available for corporate meetings.

Mon-Thur Minimum spend Lunch: HKD 2,000 + 10% s.c. Dinner: HKD 4,000 + 10% s.c.

Fri-Sun and Public Holidays Minimum spend

Lunch: HKD 3,000 + 10% s.c. . Dinner: HKD 5,000 + 10% s.c.

(4 hours dining time)

Setup Capacity

Sitting 10