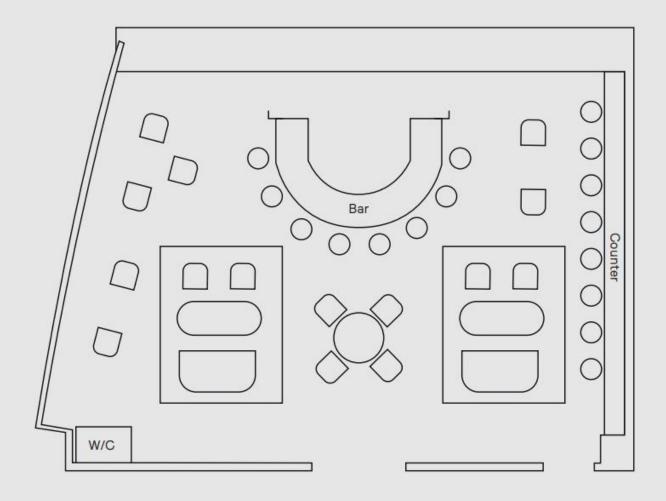

## Pink Room

Our pre-screening room with lounge seating and a semi-circular bar can be hired for parties and cocktail receptions, or in conjunction with The Screen.

Mon-Thur Minimum spend Lunch: HKD 10,000 + 10% s.c. . Dinner: HKD 20,000 + 10% s.c

Fri-Sun and Public Holidays Minimum spend

Lunch: HKD 15,000 + 10% s.c. . Dinner: HKD 25,000 + 10% s.c.

(4 hours dining time)

| Setup    | Capacity |
|----------|----------|
| Sitting  | 24       |
| Standing | 30       |