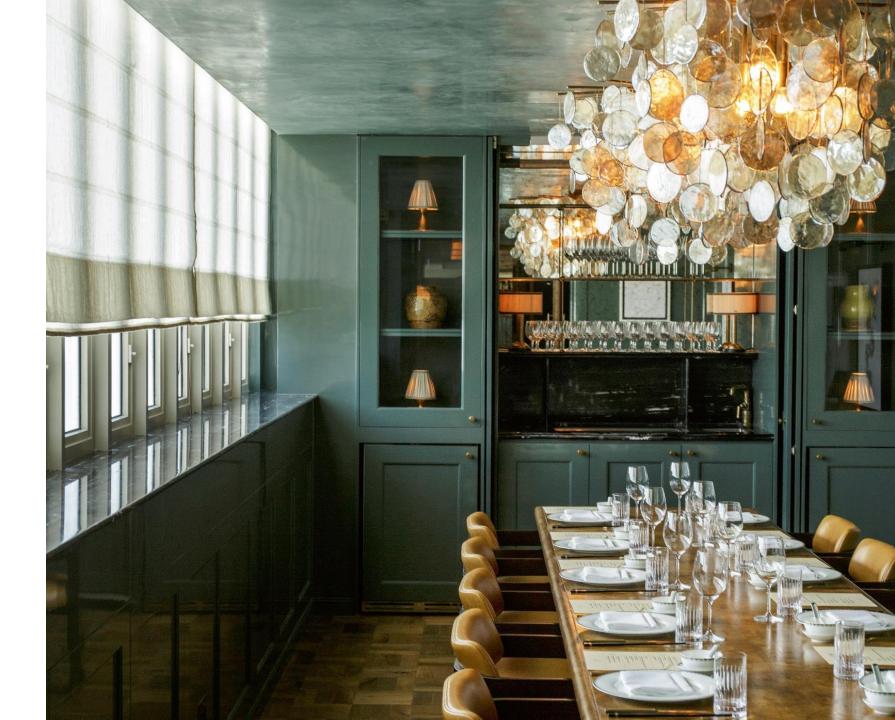

## Sola Room

Overlooking Victoria Harbour, this space is suited for larger lunch or dinner gatherings with its long dining table. A TV is also available for corporate meetings.

Mon-Thur Minimum spend Lunch: HKD 2,000 + 10% s.c. Dinner: HKD 4,000 + 10% s.c.

Fri-Sun and Public Holidays Minimum spend

Lunch: HKD 3,000 + 10% s.c. Dinner: HKD 5,000 + 10% s.c.

(4 hours dining time)

| Setup   | Capacity |
|---------|----------|
| Sitting | 12-14    |