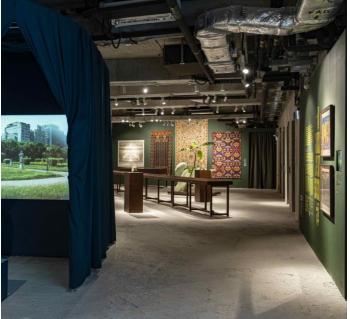

## **House Studio**

House Studio is comprised of over 2,500 square feet of event space for shows, exhibitions, and company events.

Floor to underside of lighting grid - 3.175m Floor to underside of beam – 4.2m Floor to underside of slab – 4.8m

Length – 27.6m Width (at pantry) – 9.3m Width (at bar) – 7.5m

Rental fee HKD 10,000 per hour (minimum 4 hours) HKD 100,000 per day

| Setup    | Capacity |
|----------|----------|
| Sitting  | 120      |
| Standing | 220      |