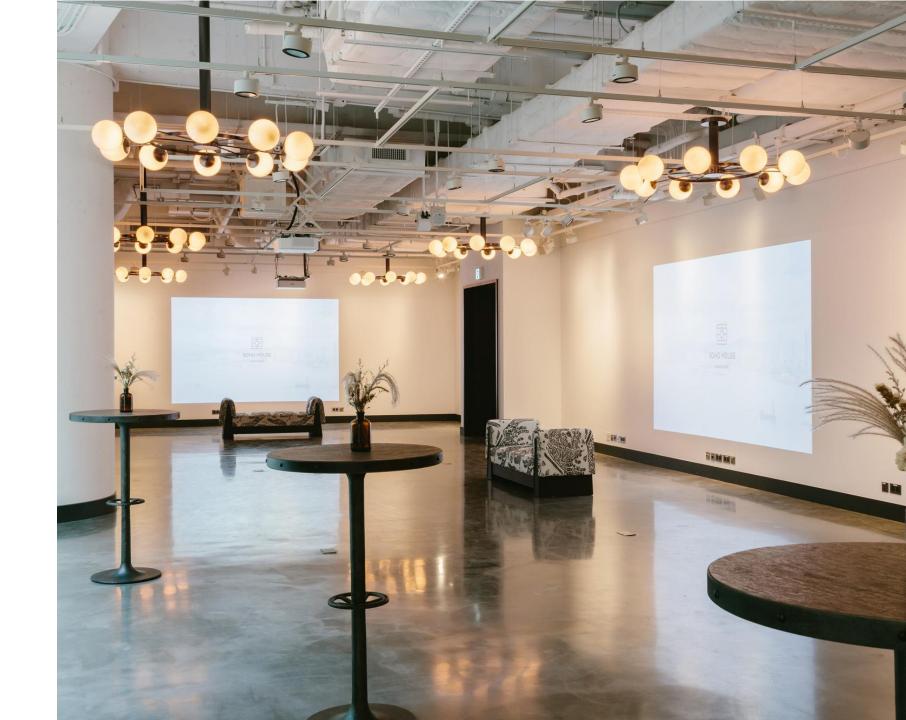

## Soho House White Box

A 3,900 sqft raw and versatile space, ideal for art exhibitions, pop ups, brand events, private sales and product launches. With surrounding windows, there is plenty of bright and natural light

Rental fee HKD 25,000 per day HKD 100,000 per week

| Setup    | Capacity |
|----------|----------|
| Sitting  | 120      |
| Standing | 220      |

Some COVID restrictions apply to capacity and checkin procedures. Please contact our team for the most up to date information.