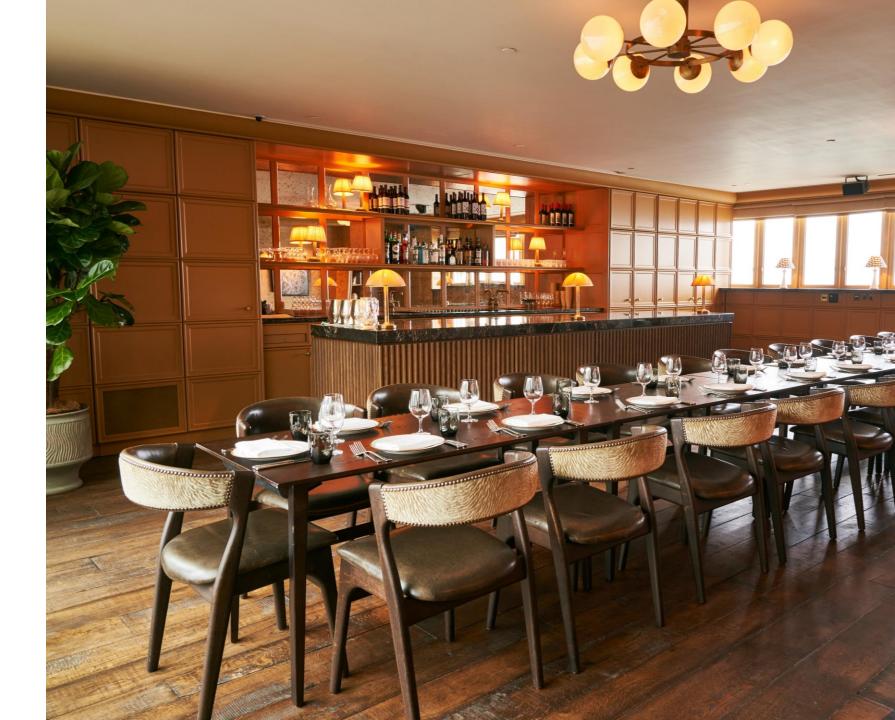

## Sola Room

Overlooking Victoria Harbour, this space is suited for larger lunch or dinner gatherings with its long dining table. A TV is also available for corporate meetings.

Mon-Thur Minimum spend Lunch: HKD 2,000 + 10% s.c. Dinner: HKD 4,000 + 10% s.c.

Fri-Sun and Public Holidays Minimum spend

Lunch: HKD 3,000 + 10% s.c. Dinner: HKD 5,000 + 10% s.c.

(4 hours dining time)

| Setup   | Capacity |
|---------|----------|
| Sitting | 12-14    |