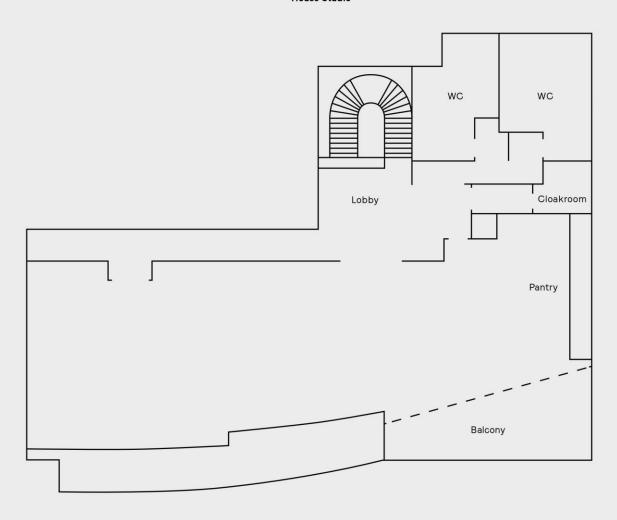

## **House Studio**

House Studio is comprised of over 2,500 square feet of event space for shows, exhibitions, and company events.

Floor to underside of lighting grid - 3.175m Floor to underside of beam – 4.2m Floor to underside of slab – 4.8m

Length – 27.6m Width (at pantry) – 9.3m Width (at bar) – 7.5m

Rental fee HKD 10,000 per hour (minimum 4 hours) HKD 100,000 per day

| Setup    | Capacity |
|----------|----------|
| Sitting  | 120      |
| Standing | 220      |