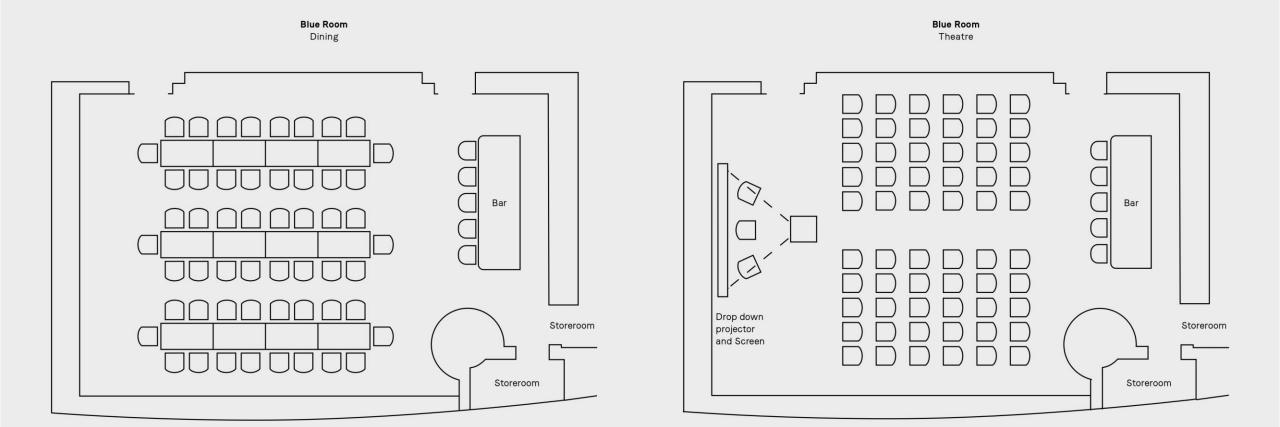

## Blue Room

Featuring a view of the city, this space has its own bar and is ideal for private receptions and celebrations.

Mon-Thur Minimum spend Lunch: HKD 20,000 + 10% s.c. Dinner: HKD 40,000 + 10% s.c.

Fri-Sun and Public Holidays Minimum spend

Lunch: HKD 25,000 + 10% s.c. Dinner: HKD 50,000 + 10% s.c.

(4 hours dining time)

| Setup    | Capacity |
|----------|----------|
| Sitting  | 60       |
| Standing | 90       |