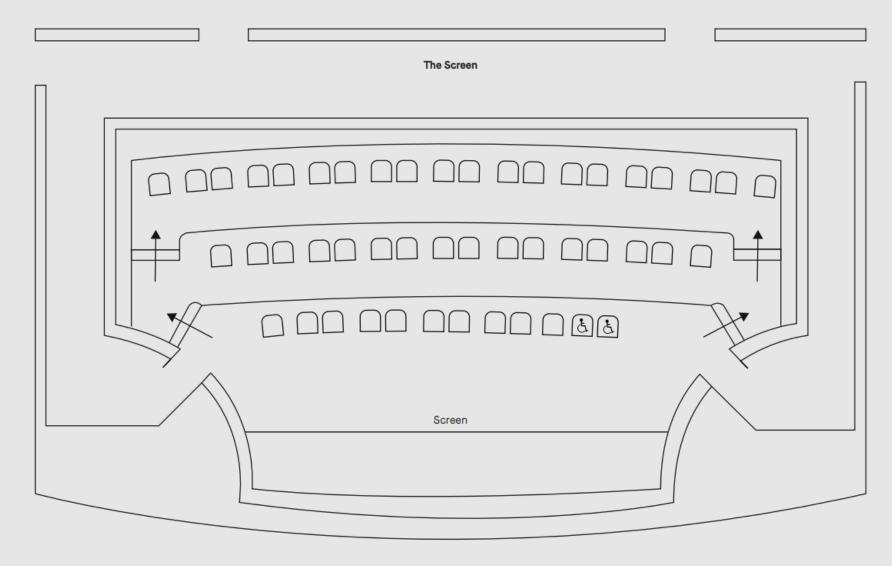

## The Screen

Present a big pitch or host a movie night at our cinema room equipped with a 4K 3D display with Dolby Atmos surround sound.

Rental fee HKD 1,200 per hour (Minimum 2 hours)

| Setup   | Capacity |
|---------|----------|
| Sitting | 40       |

Due to COVID-19, government social distancing regulations apply.