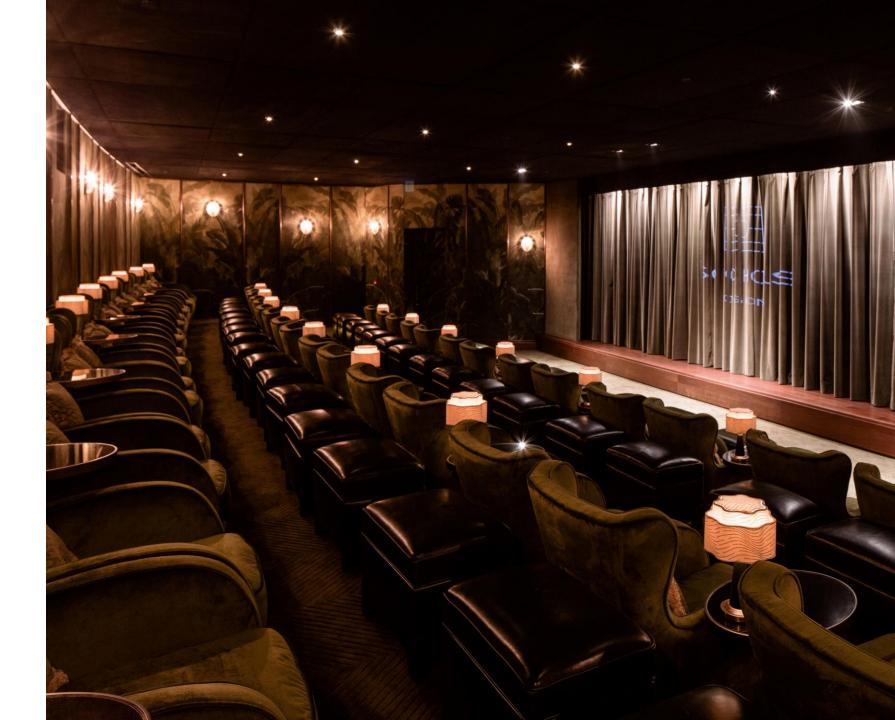

## The Screen

Present a big pitch or host a movie night at our cinema room equipped with a 4K 3D display with Dolby Atmos surround sound.

Rental fee HKD 1,200 per hour (Minimum 2 hours)

| Setup   | Capacity |
|---------|----------|
| Sitting | 40       |

Due to COVID-19, government social distancing regulations apply.