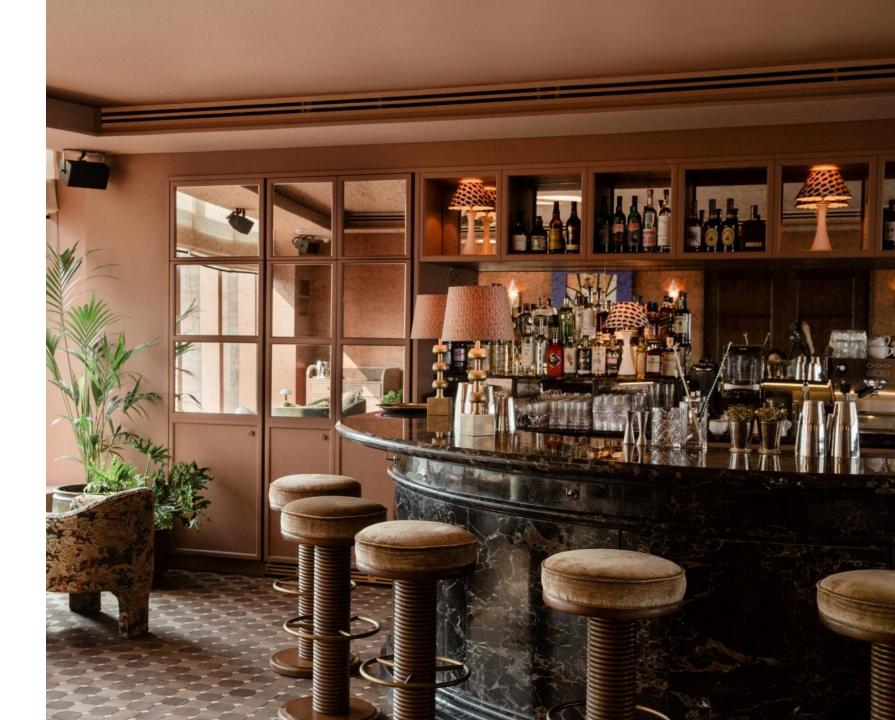

## Blue Room

Featuring a view of the city, this space has its own bar and is ideal for private receptions and celebrations.

Mon-Thur Minimum spend Lunch: HKD 20,000 + 10% s.c. Dinner: HKD 40,000 + 10% s.c.

### Green Room

This space features a low stage with a large screen as well as its own bar, making it ideal for cocktail receptions, casual screenings and company presentations.

Mon-Thur Minimum spend Lunch: HKD 10,000 + 10% s.c. Dinner: HKD 20,000 + 10% s.c.

## Yellow Room

Featuring an in-room bar, this space has views of Victoria Harbour and the cityscape on both sides.

Mon-Thur Minimum spend Lunch: HKD 10,000 + 10% s.c. . Dinner: HKD 20,000 + 10% s.c.

Fri-Sun and Public Holidays Minimum spend

## Pink Room

Our pre-screening room with lounge seating and a semi-circular bar can be hired for parties and cocktail receptions, or in conjunction with The Screen.

Mon-Thur Minimum spend Lunch: HKD 10,000 + 10% s.c. . Dinner: HKD 20,000 + 10% s.c