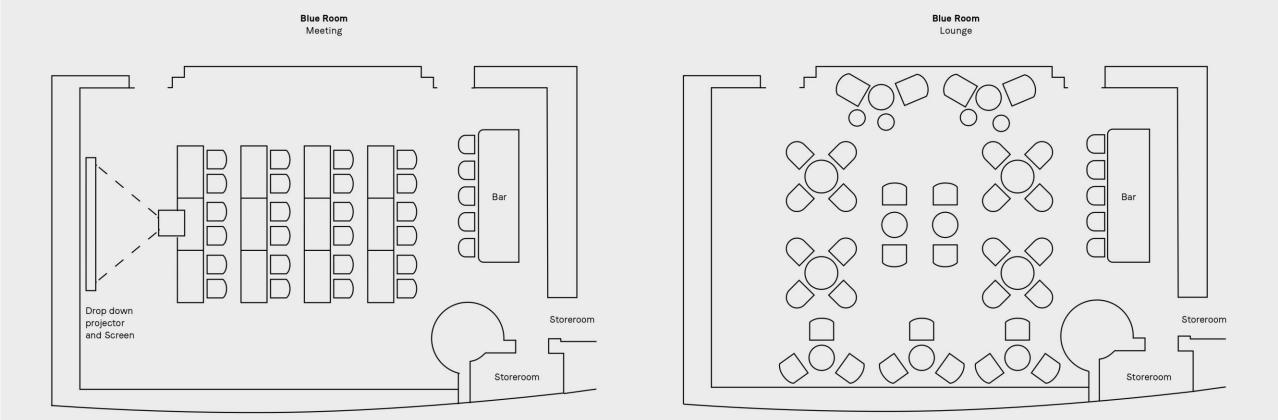

## Blue Room

Featuring a view of the city, this space has its own bar and is ideal for private receptions and celebrations.

Mon-Thur Minimum spend Lunch: HKD 20,000 + 10% s.c. Dinner: HKD 40,000 + 10% s.c.

Fri-Sun and Public Holidays Minimum spend

Lunch: HKD 25,000 + 10% s.c. Dinner: HKD 50,000 + 10% s.c.

(4 hours dining time)

| Setup    | Capacity |
|----------|----------|
| Sitting  | 60       |
| Standing | 90       |