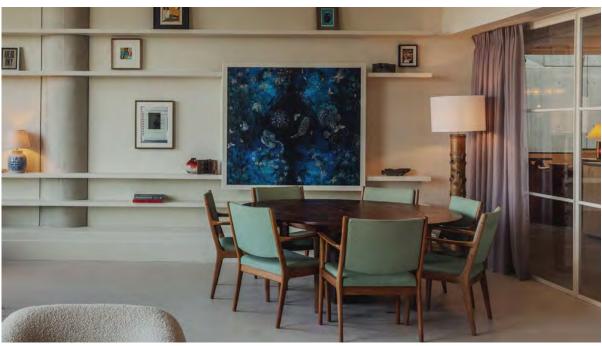

#### 180 STRAND

Boardroom style Large screen Wired and wireless connectivity Video conferencing Podcast equipment Sound-resistant walls

Seats eight

£80 per hour (Soho Works member)