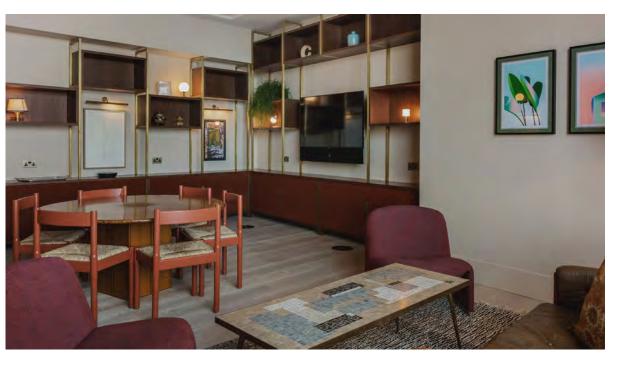

### SHAFTESBURY

Boardroom style 55 inch screen Wired and wireless connectivity Temperature controlled Can be booked with Mews 1

Seats up to twelve

Lounge style Temperature controlled Can be booked with Shaftesbury

This room does not include a screen or video conferencing capabilities

Seats six

Lounge style
55 inch screen
Wired and wireless connectivity
Video conferencing capabilities
Temperature controlled

Seats eight