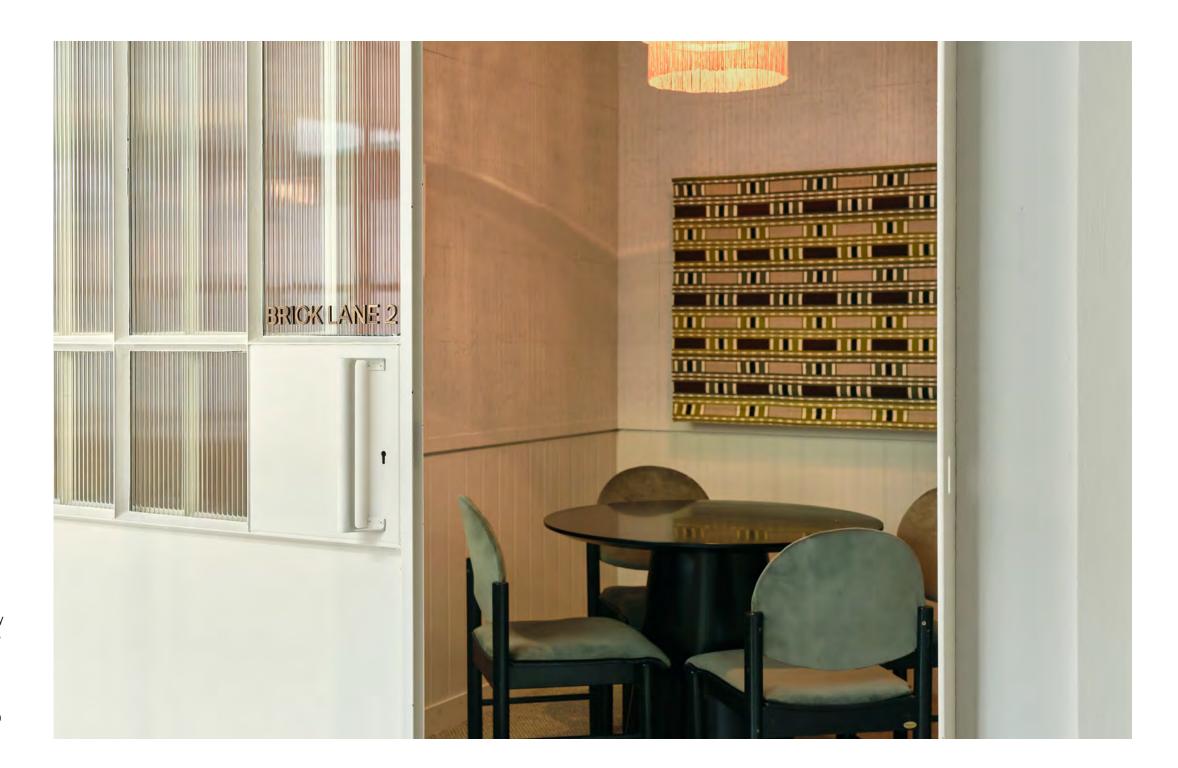

#### **BRICK LANE 2**

Discussion style
55 inch screen
Wired and wireless connectivity
Video conferencing capabilities
Temperature controlled

Seats four