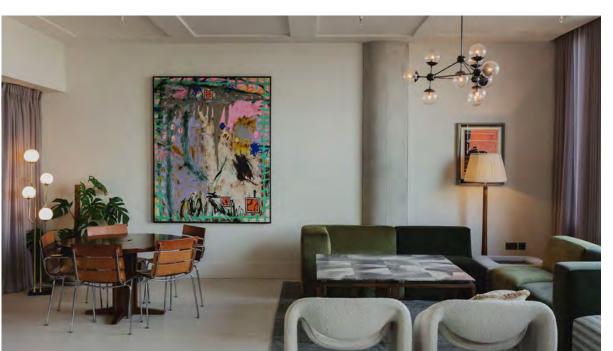

#### ARUNDEL 2

Lounge style Large screen Wireless connectivity

Seats six

£80 per hour (Soho Works member)