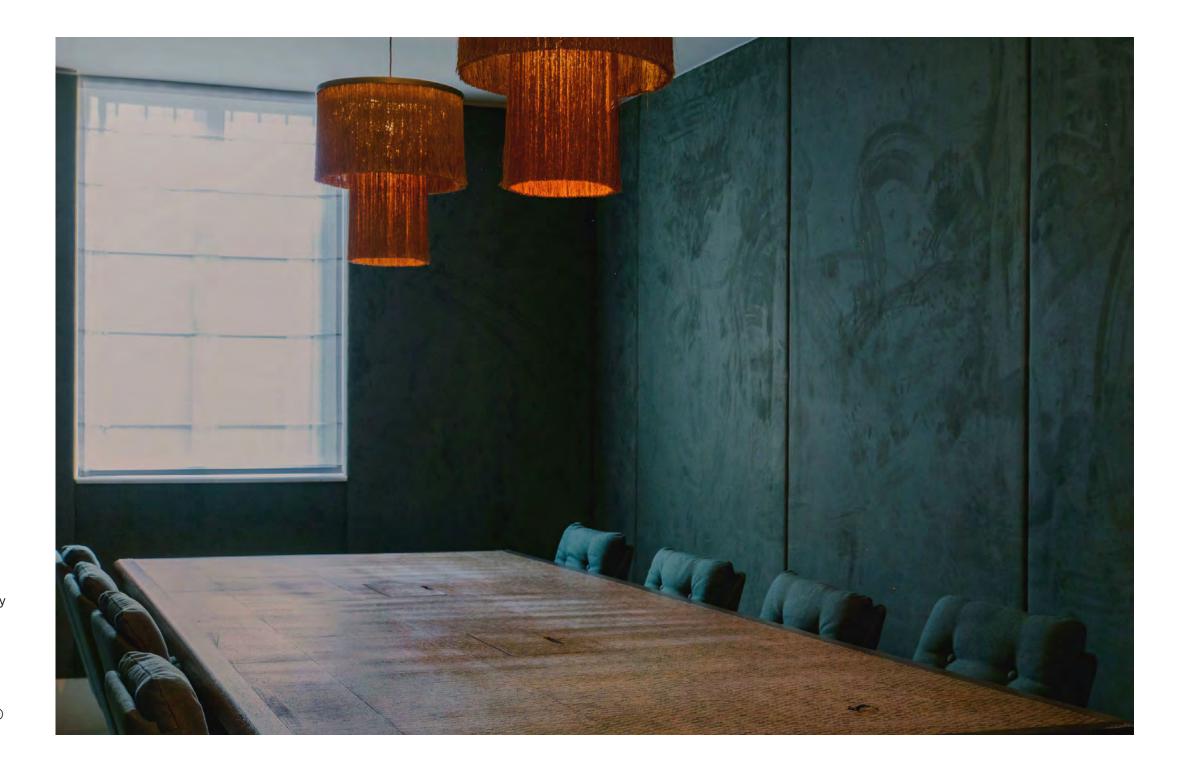

### SHAFTESBURY

Boardroom style 55 inch screen Wired and wireless connectivity Temperature controlled Can be booked with Mews 1

Seats up to twelve

Lounge style Temperature controlled Can be booked with Shaftesbury

This room does not include a screen or video conferencing capabilities

Seats six

Lounge style
55 inch screen
Wired and wireless connectivity
Video conferencing capabilities
Temperature controlled

Seats eight