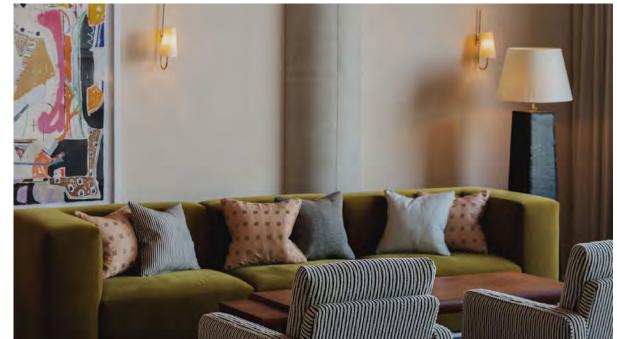

#### ARUNDEL 2

Lounge style Large screen Wireless connectivity

Seats six

£80 per hour (Soho Works member)