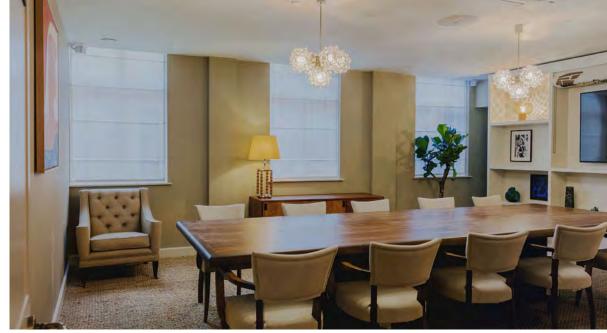

#### KING'S

Boardroom style Large screen Wired and wireless connectivity Video conferencing Wine fridge and sink

Seats twelve

£125 per hour (Soho Works member)