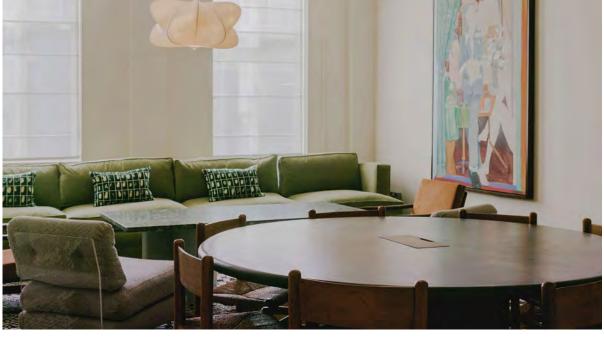

#### 180 STRAND

Boardroom style Large screen Wired and wireless connectivity Video conferencing Podcast equipment Sound-resistant walls

Seats eight

£80 per hour (Soho Works member)

#### 180 STRAND