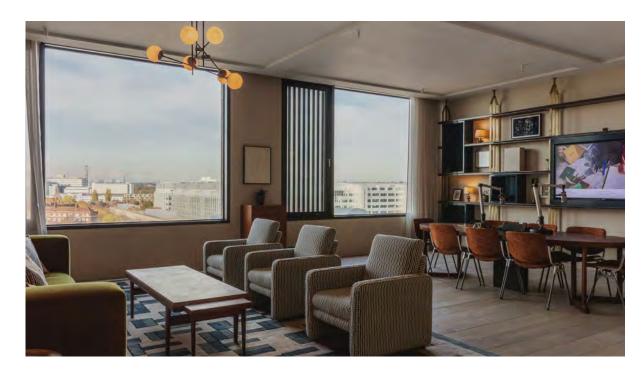

#### 180 STRAND

Boardroom style Large screen Wired and wireless connectivity Video conferencing Podcast equipment Sound-resistant walls

Seats eight

£80 per hour (Soho Works member)

#### 180 STRAND