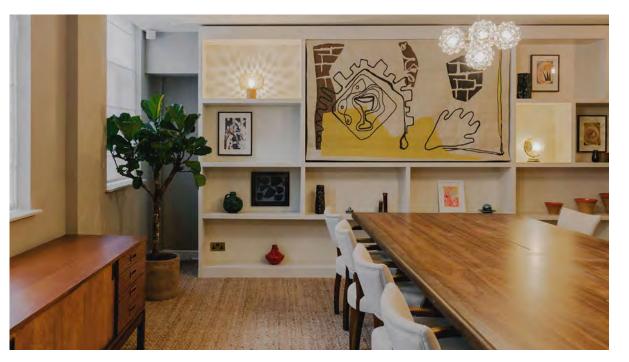

#### KING'S

Boardroom style Large screen Wired and wireless connectivity Video conferencing Wine fridge and sink

Seats twelve

£125 per hour (Soho Works member)