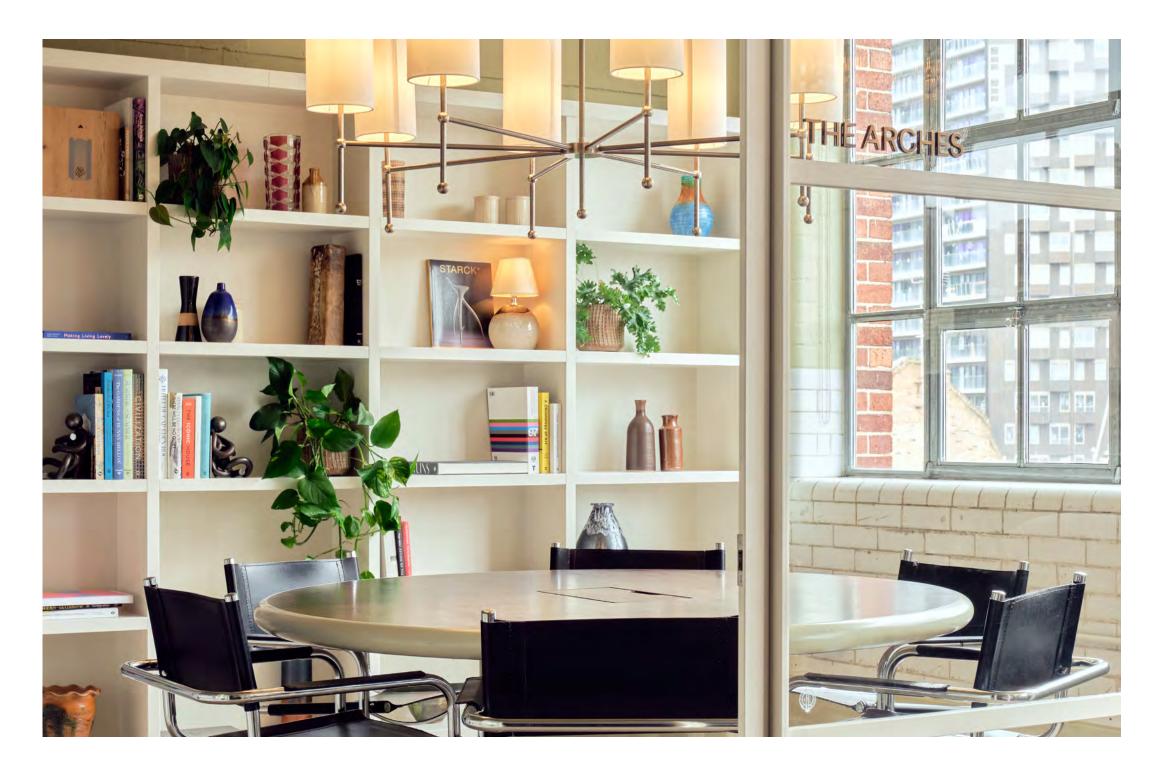

## 180 Strand

180 Soho Works is based inside a Brutalist building on London's Strand, which is also home to The Store X, Dazed Media Group, IGM and The Vinyl Factory. Our 20,000 sq ft workspace is set across two floors and has a private loft space, meeting rooms, podcast recording studio, phone booths, and a fully equipped kitchen.