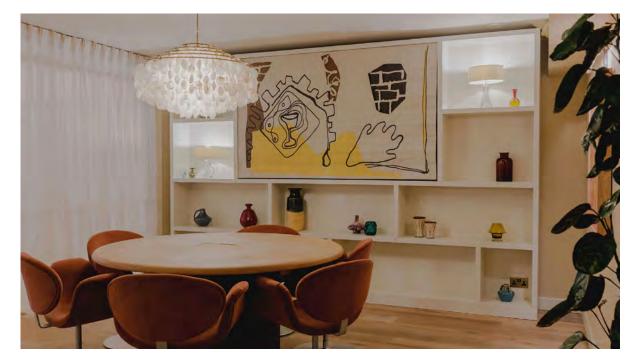

#### ARUNDEL 2

Lounge style Large screen Wireless connectivity

Seats six

£80 per hour (Soho Works member)