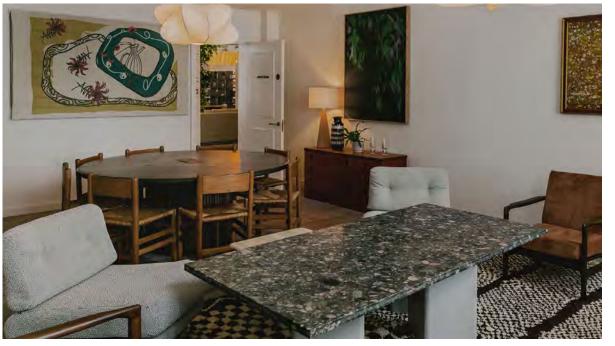

#### KING'S

Boardroom style Large screen Wired and wireless connectivity Video conferencing Wine fridge and sink

Seats twelve

£125 per hour (Soho Works member)