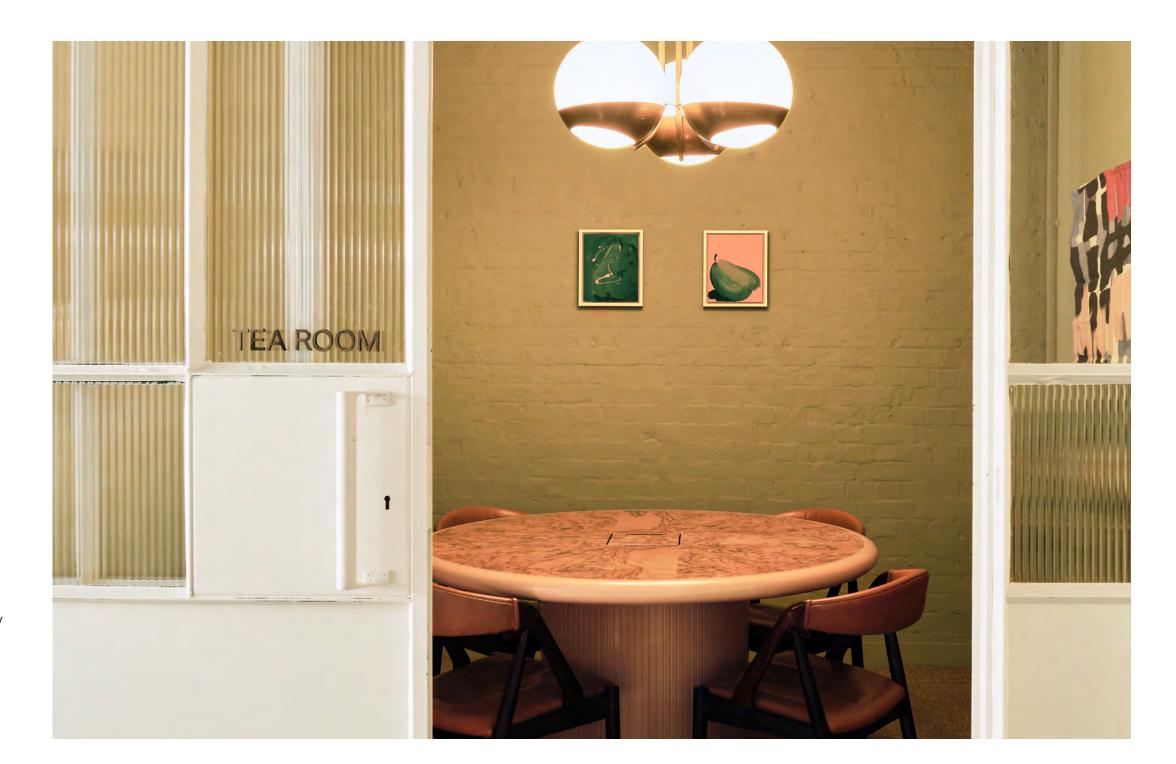

## TEA ROOM

Discussion style
55 inch screen
Wired and wireless connectivity
Video conferencing capabilities
Temperature controlled

Seats four