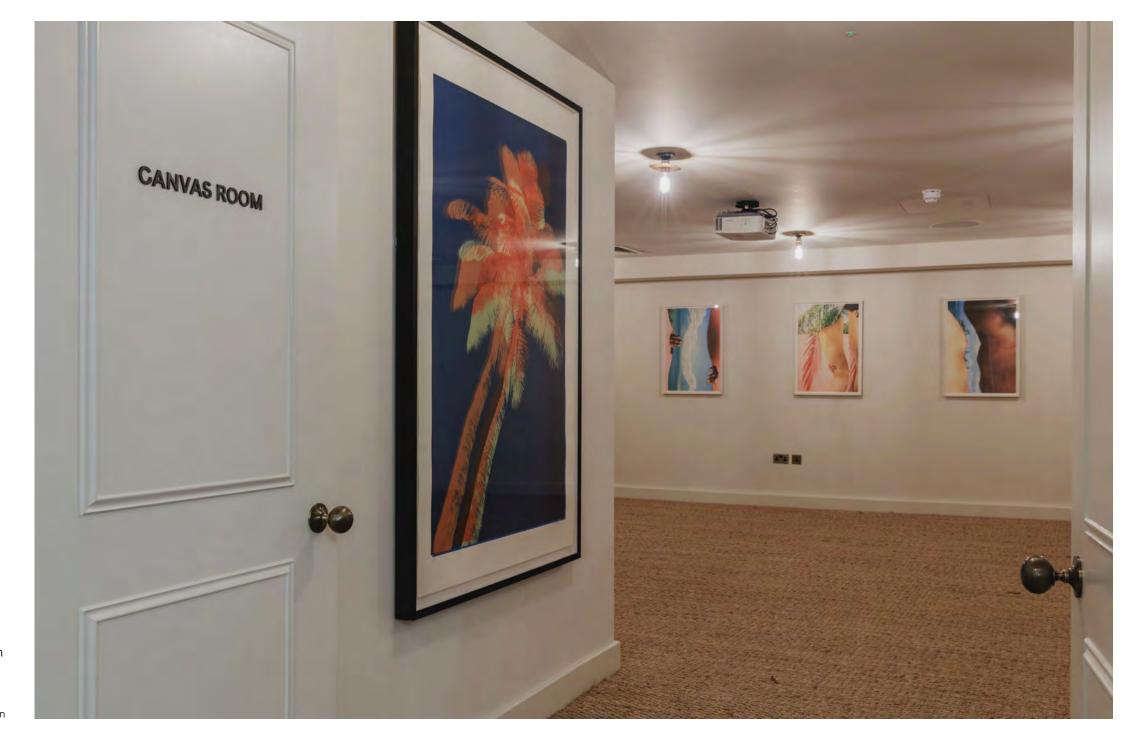

#### **CANVAS**

A fully flexible, private hire space, perfect for panel talks, castings, workshops and studio sessions.

Bookable on a daily basis, our temperature controlled room features a large projector and has a maximum capacity of 50. We can also provide our bespoke catering menu upon request.