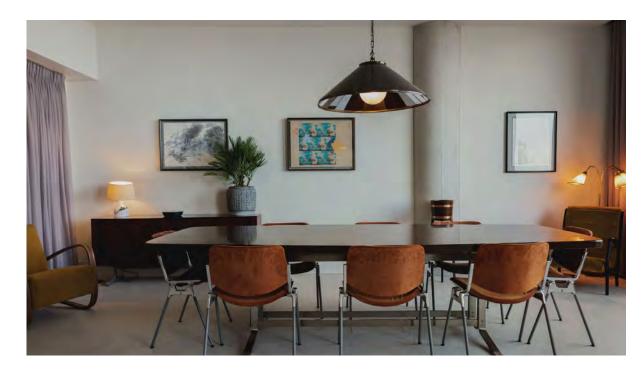

#### KING'S

Boardroom style Large screen Wired and wireless connectivity Video conferencing Wine fridge and sink

Seats twelve

£125 per hour (Soho Works member)