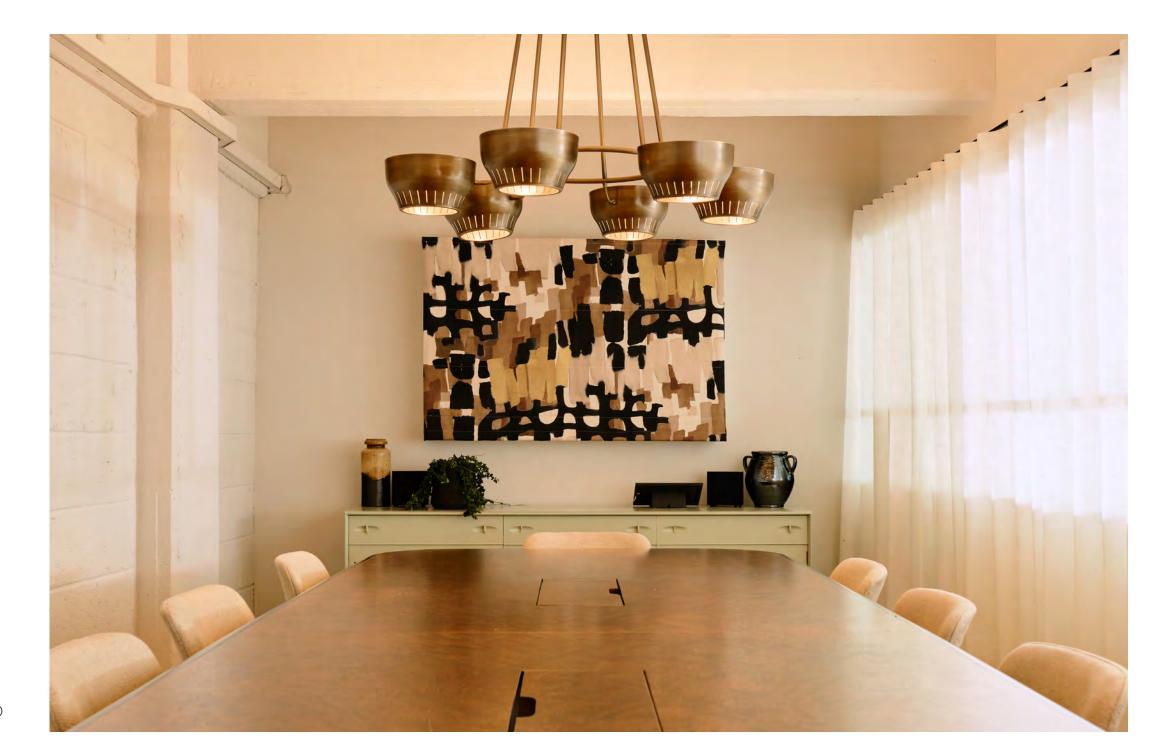

#### 180 STRAND

Boardroom style Large screen Wired and wireless connectivity Video conferencing Podcast equipment Sound-resistant walls

Seats eight

£80 per hour (Soho Works member)

#### KING'S

Boardroom style Large screen Wired and wireless connectivity Video conferencing Wine fridge and sink

Seats twelve

£125 per hour (Soho Works member)