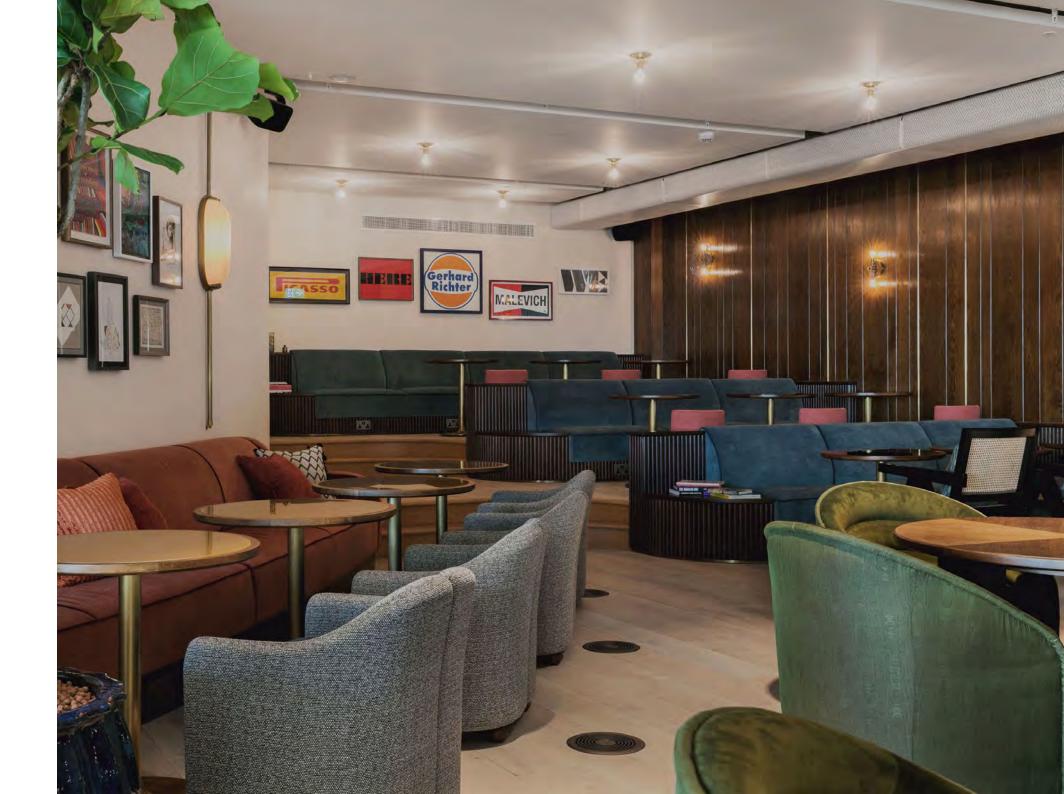

#### 180 STRAND

Boardroom style Large screen Wired and wireless connectivity Video conferencing Podcast equipment Sound-resistant walls

Seats eight

£80 per hour (Soho Works member)

#### 180 STRAND

#### ARUNDEL 2

Lounge style Large screen Wireless connectivity

Seats six

£80 per hour (Soho Works member)