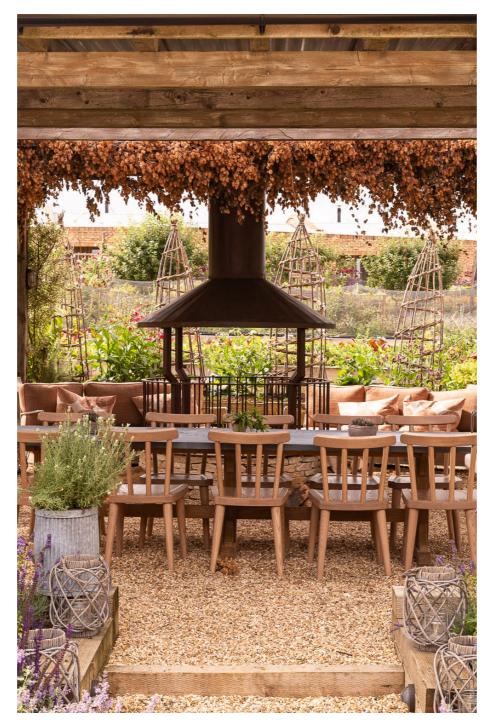

#### Barwell Barn

Along with the heated pergoda and a lawn, the Barwell Barn is the heart of the Farm. This space can accommodate any event, whether it be an intimate team meeting by the open fire or a grand party celebrated in the true Soho House way.

Building name Barwell Barn

Seated 10 to 90

Standing 120

Members only Yes