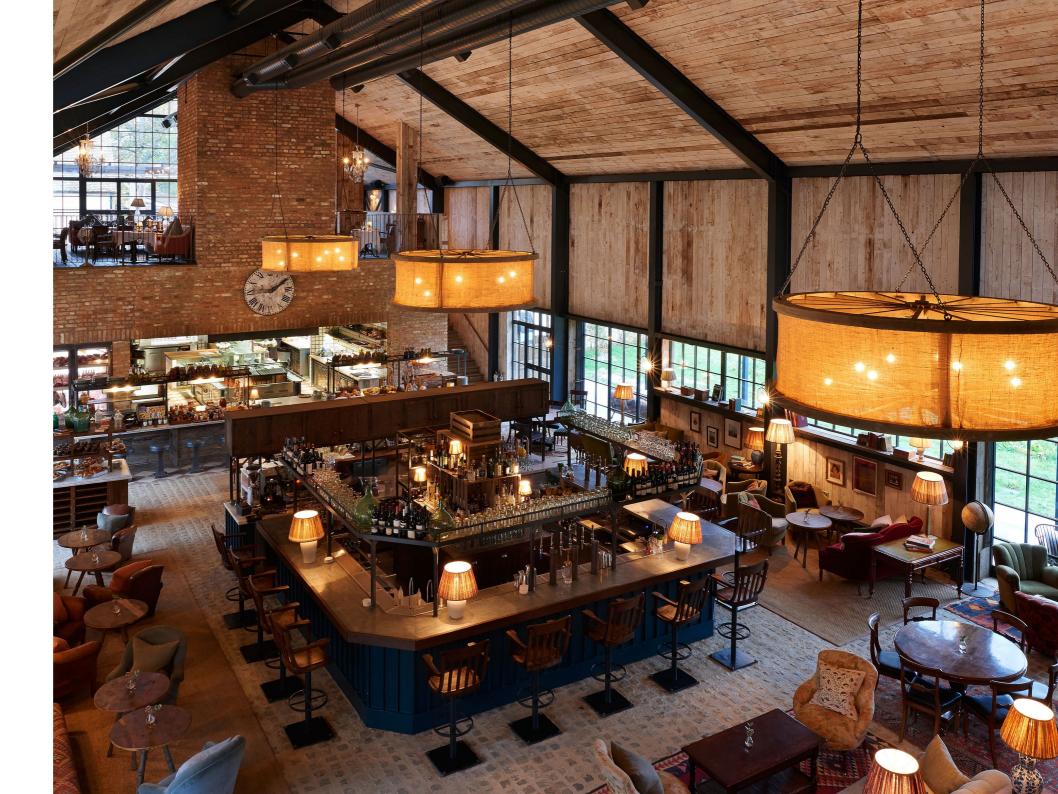

#### Barwell Barn

Along with the heated pergoda and a lawn, the Barwell Barn is the heart of the Farm. This space can accommodate any event, whether it be an intimate team meeting by the open fire or a grand party celebrated in the true Soho House way.

Building name Barwell Barn

Seated 10 to 90

Standing 120

Members only Yes