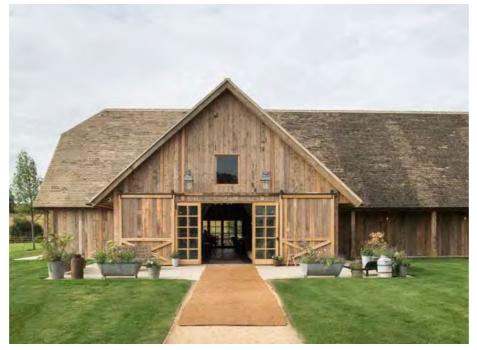

#### Barwell Barn

Along with the heated pergoda and a lawn, the Barwell Barn is the heart of the Farm. This space can accommodate any event, whether it be an intimate team meeting by the open fire or a grand party celebrated in the true Soho House way.

Building name Barwell Barn

Seated 10 to 90

Standing 120

Members only Yes