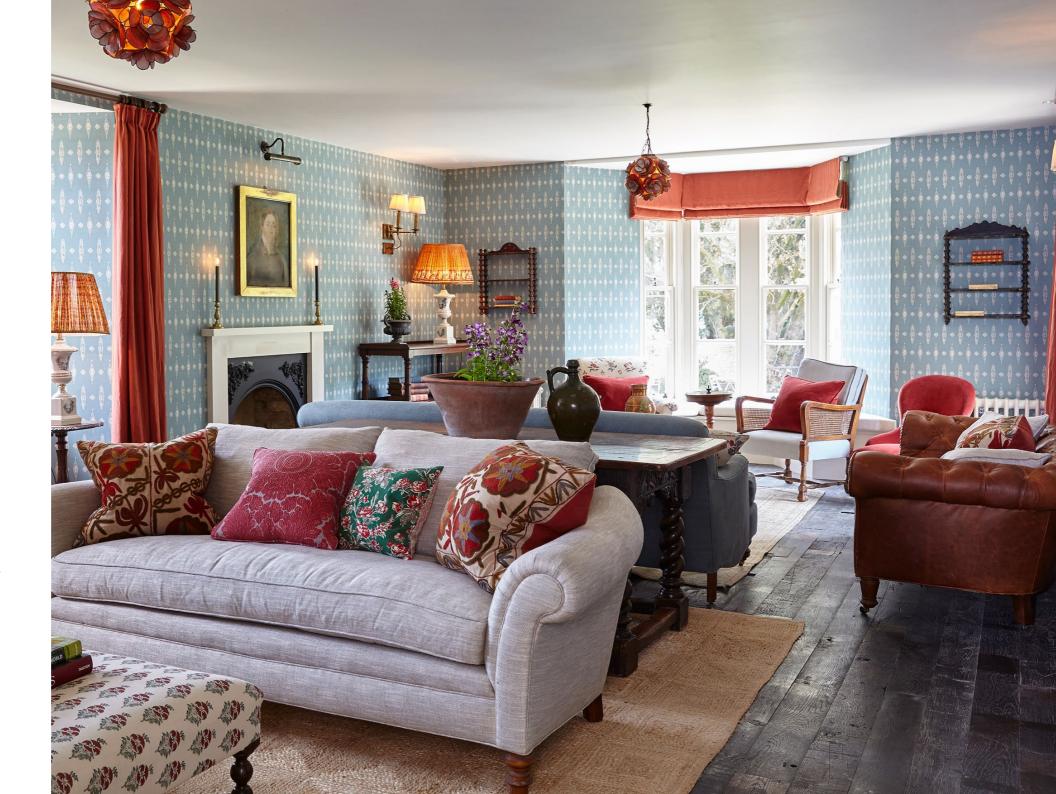

### The Farm House

Dating back to 1774, the restored farm house sleeps up to 14 guests. Welcome your guests with a drink from our cocktail float and then head into the dining room to have a celebratory meal served by our private events team.

Building name The Farm House

Sleeps 14

10 to 20 Dining capacity

Members only

Yes