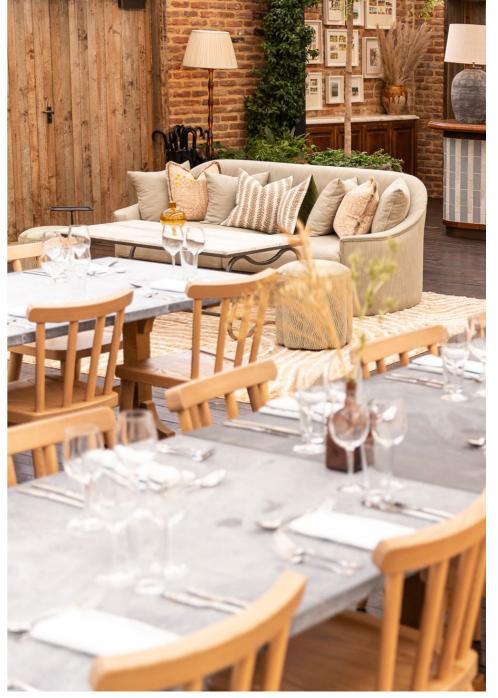

# Fancy Farm and Terrace

Part of the Main Barn, which is the hive of the Farm, the Fancy Farm mezzanine boasts bespoke chandeliers, banquette seating and a covered terrace lined with jasmine. A hidden gem for private dining; available mid-week.

Room name Fancy Farm and Terrace

Capacity 10 to 40

Members only

Yes