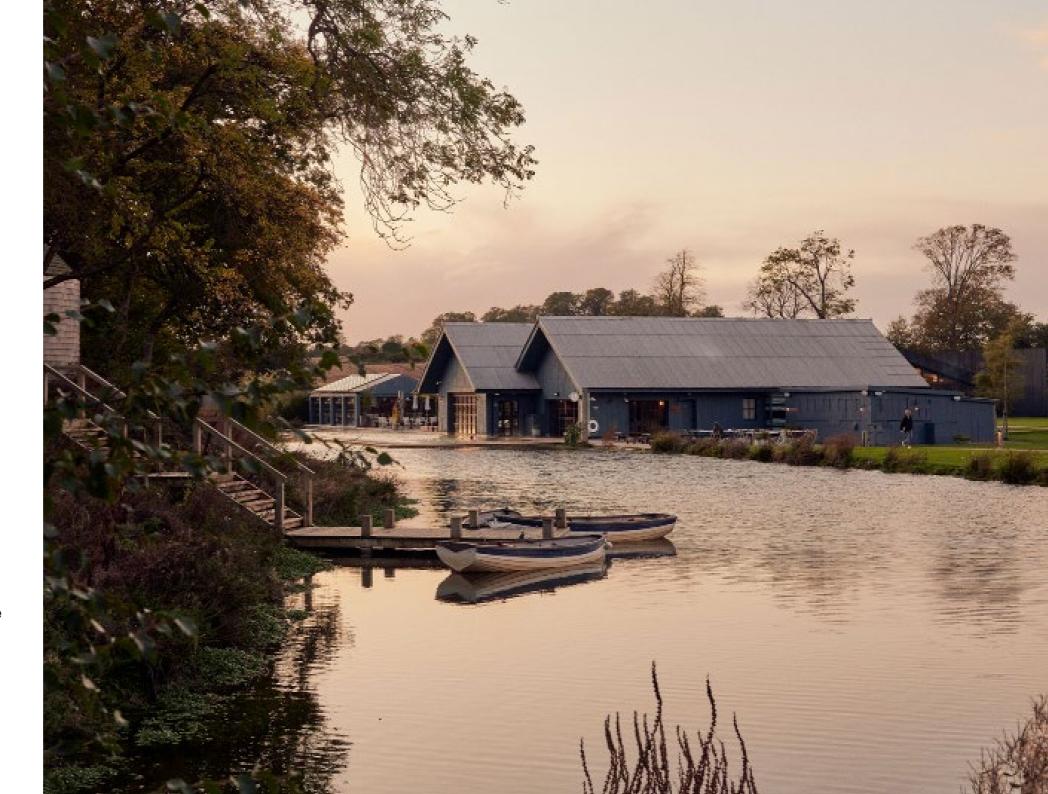

#### Barwell Barn

Along with the heated pergoda and a lawn, the Barwell Barn is the heart of the Farm. This space can accommodate any event, whether it be an intimate team meeting by the open fire or a grand party celebrated in the true Soho House way.

Building name Barwell Barn

Seated 10 to 90

Standing 120

Members only Yes