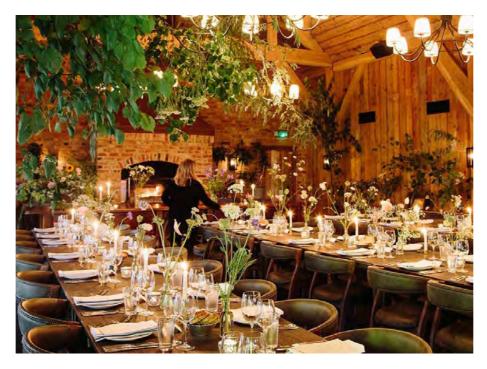

#### Barwell Barn

Along with the heated pergoda and a lawn, the Barwell Barn is the heart of the Farm. This space can accommodate any event, whether it be an intimate team meeting by the open fire or a grand party celebrated in the true Soho House way.

Building name Barwell Barn

Seated 10 to 90

Standing 120

Members only Yes