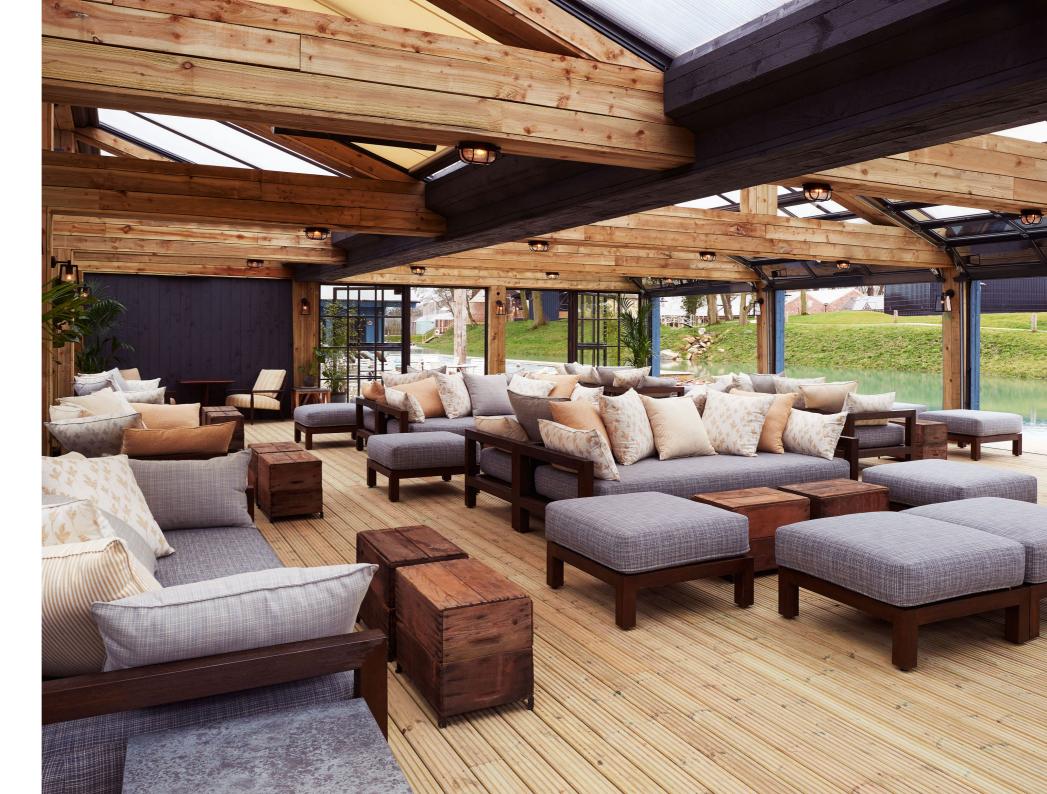

#### The Glasshouse

Walk through our Walled Garden via the produce that is used in our kitchens and you'll find our Glasshouse. Rooted entirely in the landscape, the steel and glass structure – complete with a pergoda and fire pit – provides a stylish space for meetings and private dining

Building name Glasshouse

Capacity 10 to 60

Members only Yes