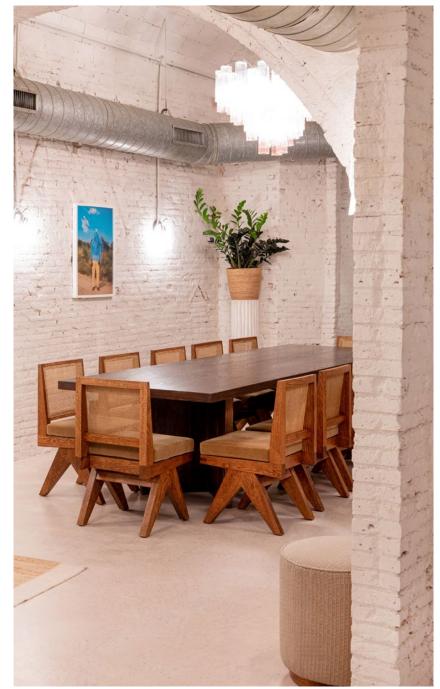

# La Mercè room

La Mercè Room, located next to Cecconi's on the ground floor of Soho House Barcelona, is the ideal space for private gatherings and celebrations. It has its own fully equipped bar and can be hired for standing cocktail receptions of up to a175 guests, and up to 55 people for sit-down events. Different dining options are available. Whether cocktail, seated or meeting set-up, the room can be rearranged to fit your needs accordingly.

## La Mercè Room

Audio system, House music, DJ equipment and roll in 65" Samsung monitor Bar & lounge area

| Setup    | Standing | Sitting<br>Cabaret | Sitting<br>Banquet |
|----------|----------|--------------------|--------------------|
| Capacity | 175      | 35                 | 55                 |