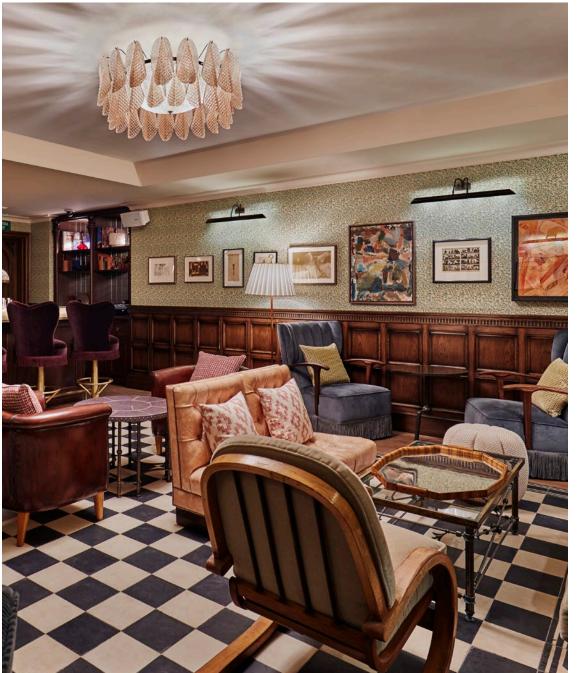

# The Green Room

A speakeasy located in the lower lobby of Soho House Barcelona available for parties and cocktail receptions, accommodating parties of up to 40 standing and 20 seated. Food and drink options are available. The space can be hired in conjunction with the Screening Room for pre-screening drinks.

### The Green Room

Audio system, House music, DJ equipment and roll in 65" Samsung monitor Bar & lounge area

| Setup    | Standing | Sitting |
|----------|----------|---------|
| Capacity | 40       | 20      |