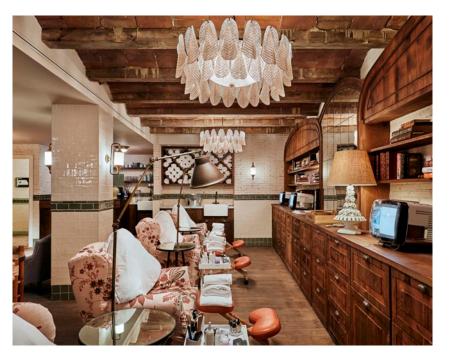

## Cowshed Relax

Enjoy Cowshed's trademark sociable grooming. Choose from a selection of treatments and combine with bites and cava or wine. Cowshed's therapists will provide whichever treatments your party would like. The spa has four treatment rooms, four mani-pedi chairs, an indoor heated pool and a sauna.

#### Cowshed manicures & pedicures

Have to be experienced to be believed. Whether you go for a Speedy Manicure or an hour-long Ultimate treatment, the difference is in the length our polish lasts and the unrivalled cosiness of our mani/pedi chairs – complete with Cowshed cushion!