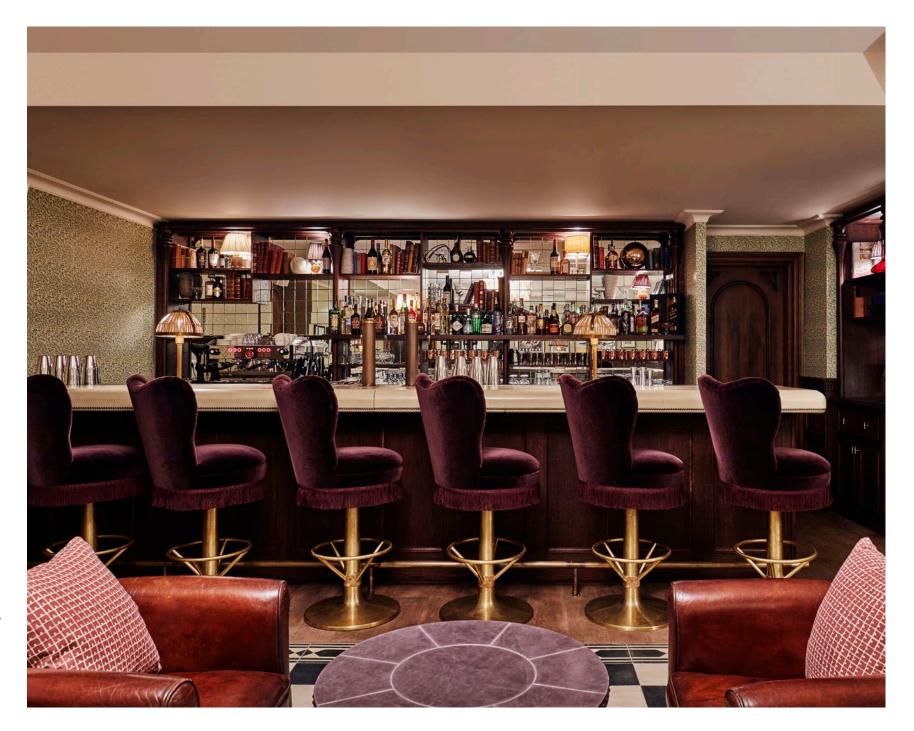

# La Mercè room

La Mercè Room, located next to Cecconi's on the ground floor of Soho House Barcelona, is the ideal space for private gatherings and celebrations. It has its own fully equipped bar and can be hired for standing cocktail receptions of up to a175 guests, and up to 55 people for sit-down events. Different dining options are available. Whether cocktail, seated or meeting set-up, the room can be rearranged to fit your needs accordingly.

## La Mercè Room

Audio system, House music, DJ equipment and roll in 65" Samsung monitor Bar & lounge area

| Setup    | Standing | Sitting<br>Cabaret | Sitting<br>Banquet |
|----------|----------|--------------------|--------------------|
| Capacity | 175      | 35                 | 55                 |