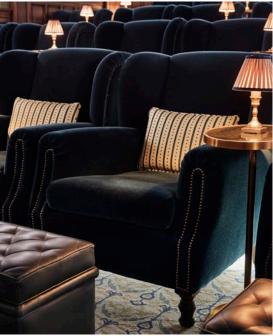

# The Screening Room

A 36-seat screening room with velvet upholstered armchairs and footstools, available for pre-release, premiere or private screenings and company presentations.

#### The screening room technical specifications

A 36-seat auditorium designed to accommodate all manner of screening room functions: press and preview screenings, corporate presentations and private events. The auditorium is installed with the most advanced commercial audio and visual systems.