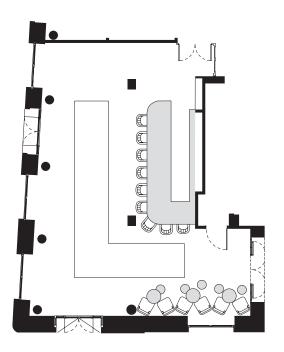

# La Mercè room

La Mercè Room, located next to Cecconi's on the ground floor of Soho House Barcelona, is the ideal space for private gatherings and celebrations. It has its own fully equipped bar and can be hired for standing cocktail receptions of up to a175 guests, and up to 55 people for sit-down events. Different dining options are available. Whether cocktail, seated or meeting set-up, the room can be rearranged to fit your needs accordingly.

## La Mercè Room

Audio system, House music, DJ equipment and roll in 65" Samsung monitor Bar & lounge area

| Setup    | Standing | Sitting<br>Cabaret | Sitting<br>Banquet |
|----------|----------|--------------------|--------------------|
| Capacity | 175      | 35                 | 55                 |