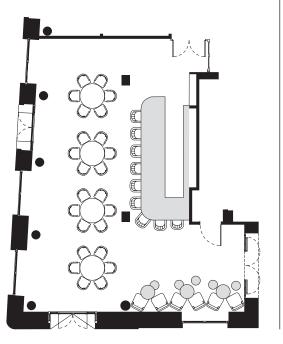

#### Theatre

50 chairs + projector

Cabaret | Meal in Round Tables 4 round tables Capacity for 35

#### Cocktail Reception

Theatre

Cabaret | Meal in Round Tables

Lounge