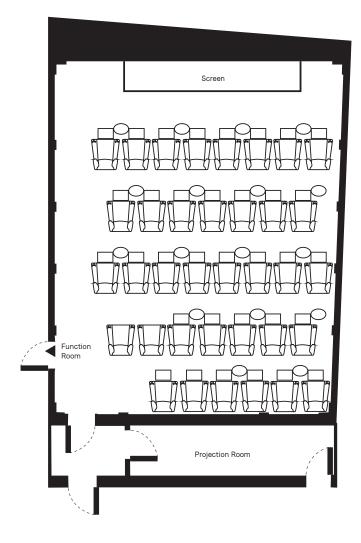

# The Screening Room

A 36-seat screening room with velvet upholstered armchairs and footstools, available for pre-release, premiere or private screenings and company presentations.

#### The screening room technical specifications

A 36-seat auditorium designed to accommodate all manner of screening room functions: press and preview screenings, corporate presentations and private events. The auditorium is installed with the most advanced commercial audio and visual systems.

## The Screening Room

| Setup    | Sitting |
|----------|---------|
| Capacity | 36      |