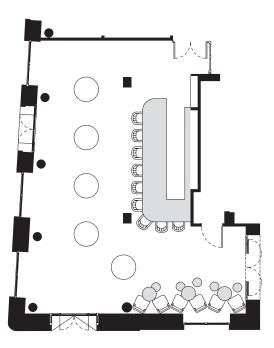

#### Meeting | Dinner

4 rectangular tables
Comfortable capacity for 48
Maximum and tight capacity for 56

#### Long Table - Meeting | Dinner

4 rectangular tables Capacity for 44

#### Long Table with L-Shape

5 Rectangular table with L-shape format Capacity for up to 52

#### Meeting | Dinner

Long Table with L-Shape

Long Table Meeting | Dinner