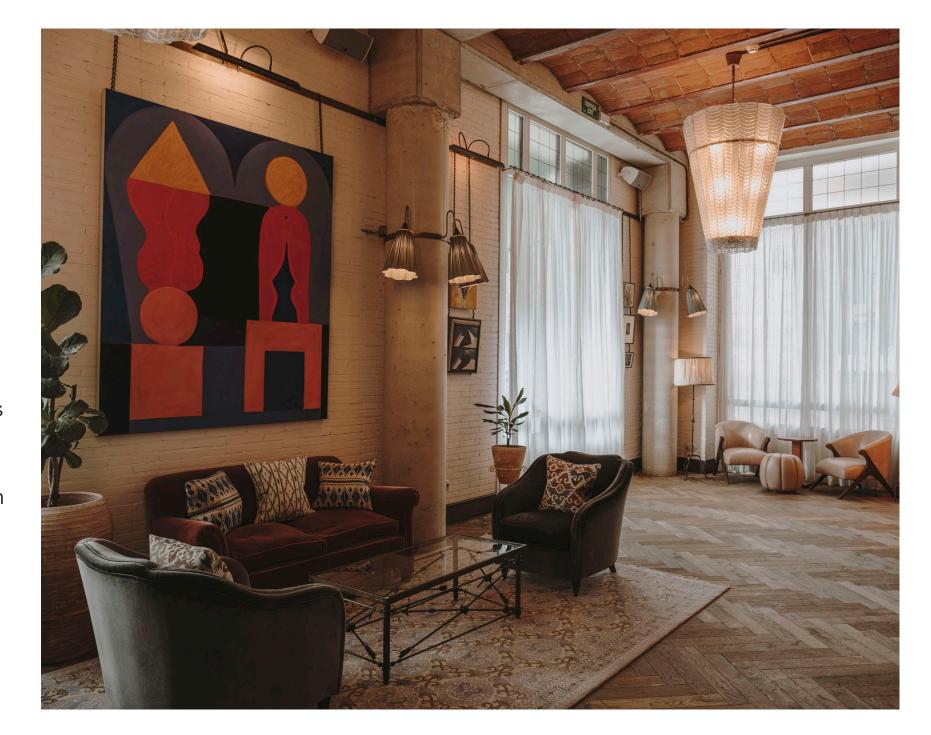

# La Mercè room

La Mercè Room, located next to Cecconi's on the ground floor of Soho House Barcelona, is the ideal space for private gatherings and celebrations. It has its own fully equipped bar and can be hired for standing cocktail receptions of up to a175 guests, and up to 55 people for sit-down events. Different dining options are available. Whether cocktail, seated or meeting set-up, the room can be rearranged to fit your needs accordingly.

## La Mercè Room

Audio system, House music, DJ equipment and roll in 65" Samsung monitor Bar & lounge area

| Setup    | Standing | Sitting<br>Cabaret | Sitting<br>Banquet |
|----------|----------|--------------------|--------------------|
| Capacity | 175      | 35                 | 55                 |