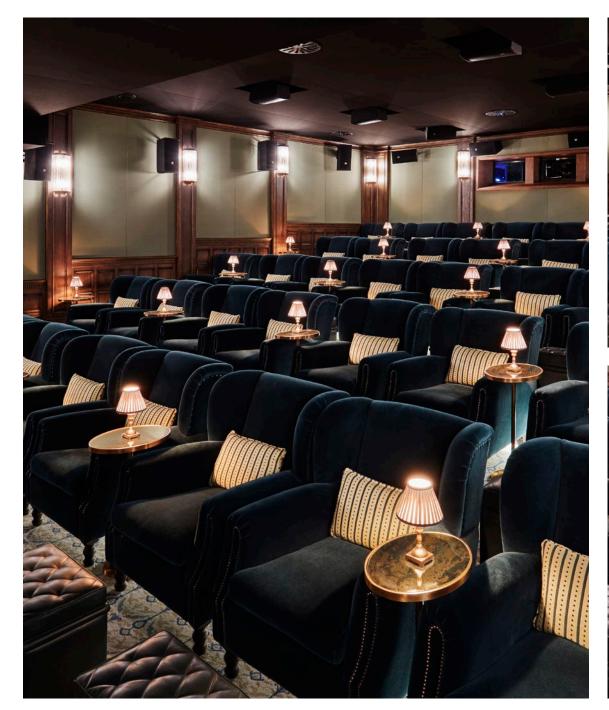

# The Screening Room

A 36-seat screening room with velvet upholstered armchairs and footstools, available for pre-release, premiere or private screenings and company presentations.

#### The screening room technical specifications

A 36-seat auditorium designed to accommodate all manner of screening room functions: press and preview screenings, corporate presentations and private events. The auditorium is installed with the most advanced commercial audio and visual systems.

## The Screening Room

| Setup    | Sitting |
|----------|---------|
| Capacity | 36      |