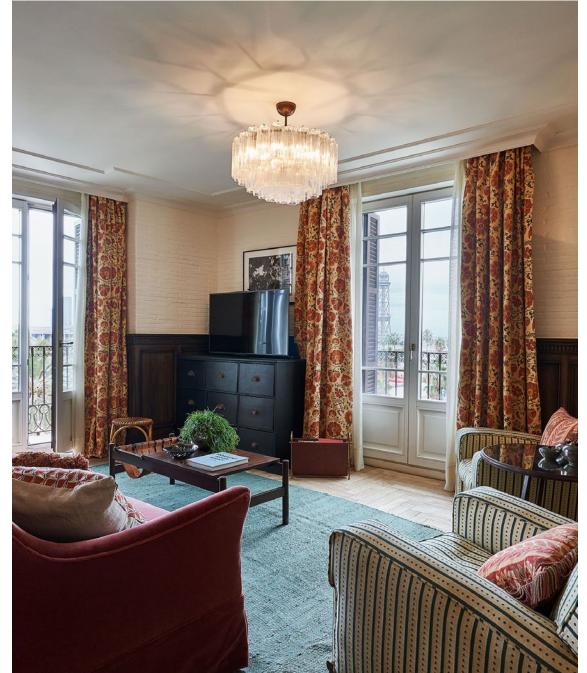

# The Large Room

Overlooking the Port Vell Marina and the Duc de Medinacelli square, our 80sq m large room features a separate living room with a dining table for private gatherings of up to 8 people. The space is also available for small press events and company presentations of up to a maximum of 15 people. Different dining options are available, the room can be arranged to fit your needs accordingly.

## The Large Room

Audio system and roll in 65" Samsung monitor

| Setup    | Standing | Sitting |
|----------|----------|---------|
| Capacity | 15       | 8       |