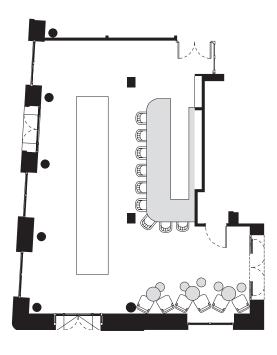

# La Mercè room

La Mercè Room, located next to Cecconi's on the ground floor of Soho House Barcelona, is the ideal space for private gatherings and celebrations. It has its own fully equipped bar and can be hired for standing cocktail receptions of up to a175 guests, and up to 55 people for sit-down events. Different dining options are available. Whether cocktail, seated or meeting set-up, the room can be rearranged to fit your needs accordingly.

## La Mercè Room

Audio system, House music, DJ equipment and roll in 65" Samsung monitor Bar & lounge area

| Setup    | Standing | Sitting<br>Cabaret | Sitting<br>Banquet |
|----------|----------|--------------------|--------------------|
| Capacity | 175      | 35                 | 55                 |