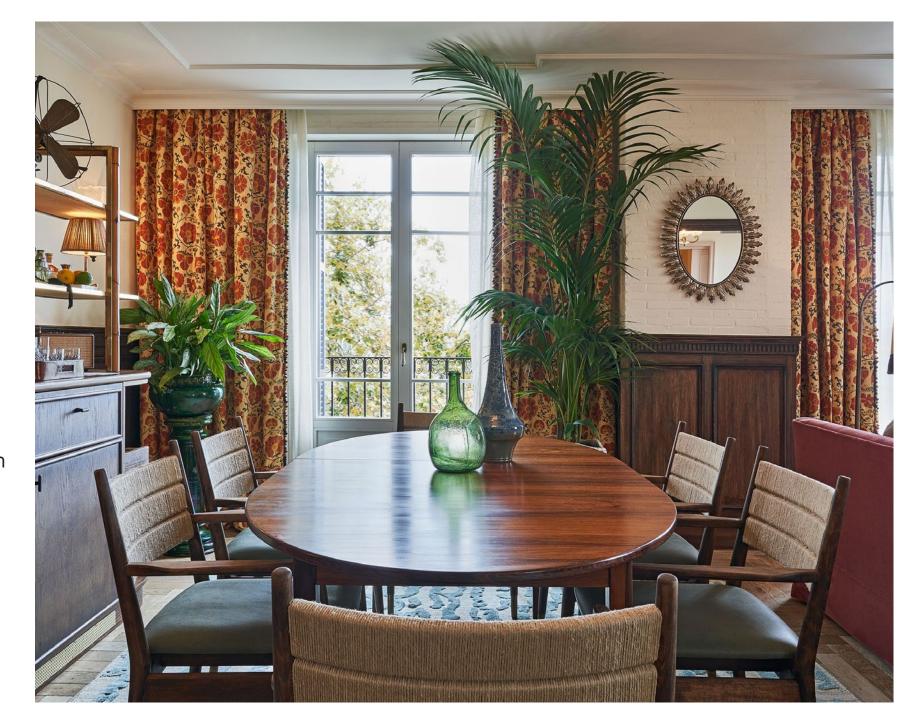

# The Large Room

Overlooking the Port Vell Marina and the Duc de Medinacelli square, our 80sq m large room features a separate living room with a dining table for private gatherings of up to 8 people. The space is also available for small press events and company presentations of up to a maximum of 15 people. Different dining options are available, the room can be arranged to fit your needs accordingly.

## The Large Room

Audio system and roll in 65" Samsung monitor

| Setup    | Standing | Sitting |
|----------|----------|---------|
| Capacity | 15       | 8       |