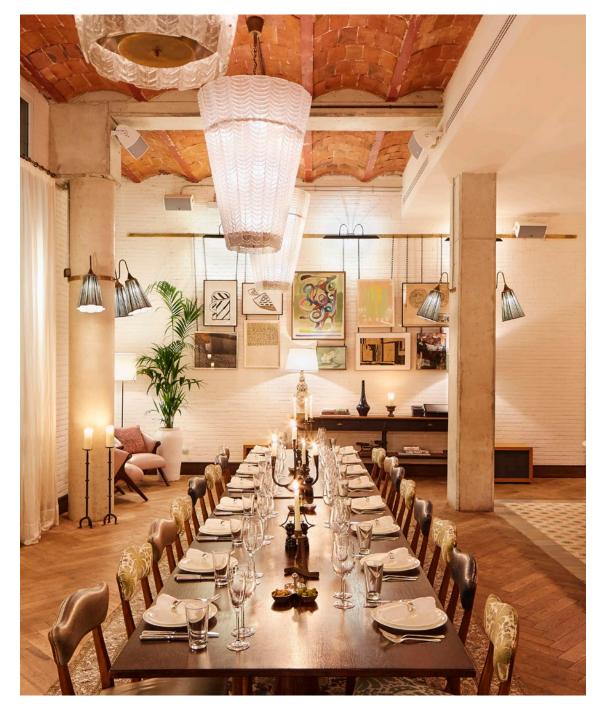

# La Mercè room

La Mercè Room, located next to Cecconi's on the ground floor of Soho House Barcelona, is the ideal space for private gatherings and celebrations. It has its own fully equipped bar and can be hired for standing cocktail receptions of up to a175 guests, and up to 55 people for sit-down events. Different dining options are available. Whether cocktail, seated or meeting set-up, the room can be rearranged to fit your needs accordingly.

## La Mercè Room

Audio system, House music, DJ equipment and roll in 65" Samsung monitor Bar & lounge area

| Setup    | Standing | Sitting<br>Cabaret | Sitting<br>Banquet |
|----------|----------|--------------------|--------------------|
| Capacity | 175      | 35                 | 55                 |