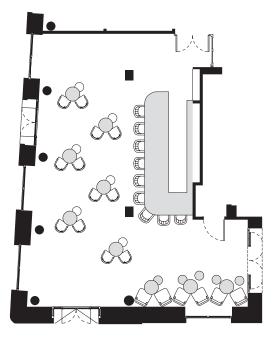

#### Lounge

Set of sofas and low seating for press presentation or more informal meeting For 25 – 30 guests

#### Cocktail Reception

Theatre

Cabaret | Meal in Round Tables

Lounge