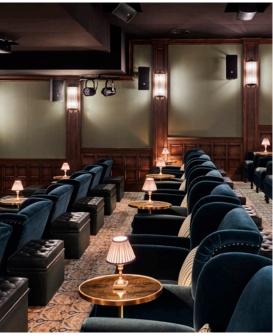

# The Screening Room

A 36-seat screening room with velvet upholstered armchairs and footstools, available for pre-release, premiere or private screenings and company presentations.

#### The screening room technical specifications

A 36-seat auditorium designed to accommodate all manner of screening room functions: press and preview screenings, corporate presentations and private events. The auditorium is installed with the most advanced commercial audio and visual systems.

## The Screening Room

| Setup    | Sitting |
|----------|---------|
| Capacity | 36      |