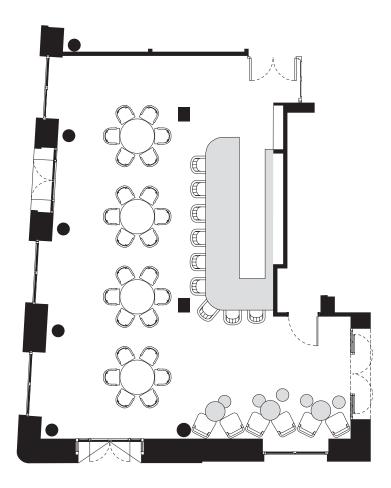

# La Mercè room

La Mercè Room, located next to Cecconi's on the ground floor of Soho House Barcelona, is the ideal space for private gatherings and celebrations. It has its own fully equipped bar and can be hired for standing cocktail receptions of up to a175 guests, and up to 55 people for sit-down events. Different dining options are available. Whether cocktail, seated or meeting set-up, the room can be rearranged to fit your needs accordingly.

## La Mercè Room

Audio system, House music, DJ equipment and roll in 65" Samsung monitor Bar & lounge area

| Setup    | Standing | Sitting<br>Cabaret | Sitting<br>Banquet |
|----------|----------|--------------------|--------------------|
| Capacity | 175      | 35                 | 55                 |

#### **Cocktail Reception**

Comfortable capacity–130 with some furniture Maximum capacity–140 tight with some furniture Maximum capacity–175 without furniture

#### Theatre

50 chairs + projector

Cabaret | Meal in Round Tables 4 round tables Capacity for 35

#### Lounge

Set of sofas and low seating for press presentation or more informal meeting For 25 – 30 guests