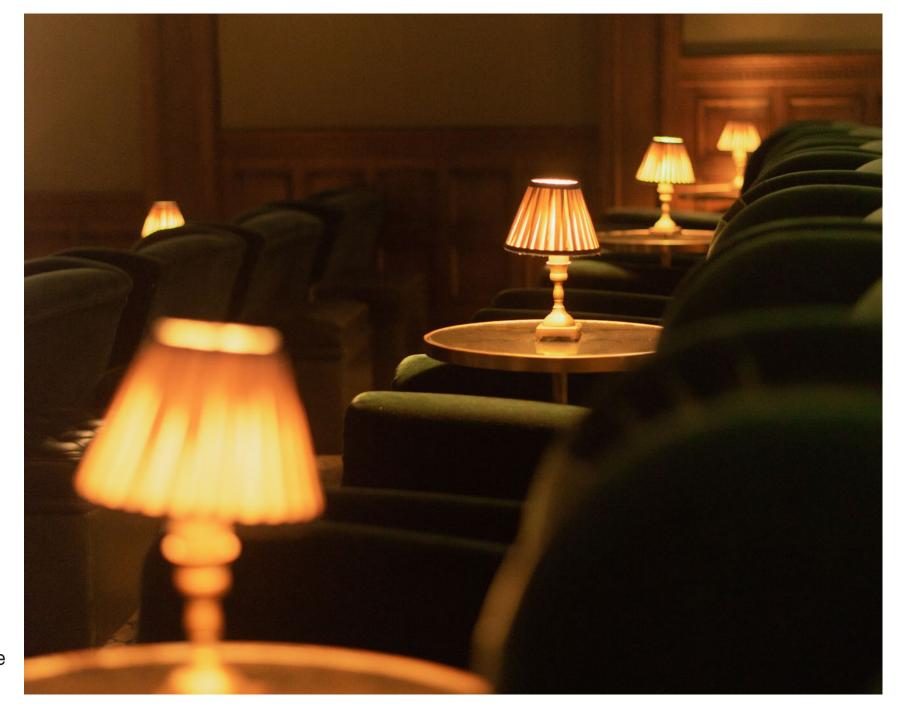

# The Screening Room

A 36-seat screening room with velvet upholstered armchairs and footstools, available for pre-release, premiere or private screenings and company presentations.

#### The screening room technical specifications

A 36-seat auditorium designed to accommodate all manner of screening room functions: press and preview screenings, corporate presentations and private events. The auditorium is installed with the most advanced commercial audio and visual systems.