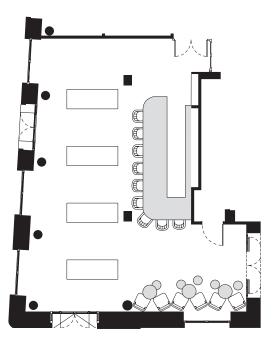

#### Meeting | Dinner

4 rectangular tables
Comfortable capacity for 48
Maximum and tight capacity for 56

#### Meeting | Dinner

Long Table with L-Shape

Long Table Meeting | Dinner