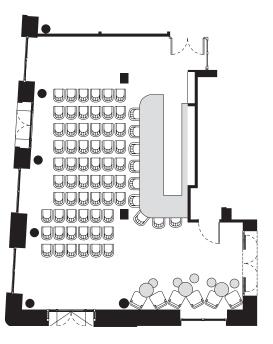

#### Theatre

50 chairs + projector

Cabaret | Meal in Round Tables 4 round tables Capacity for 35

#### Cocktail Reception

Theatre

Cabaret | Meal in Round Tables

Lounge