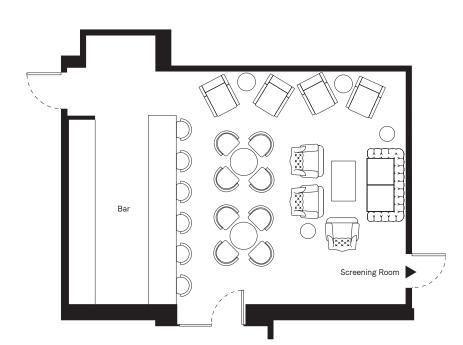

# La Mercè room

La Mercè Room, located next to Cecconi's on the ground floor of Soho House Barcelona, is the ideal space for private gatherings and celebrations. It has its own fully equipped bar and can be hired for standing cocktail receptions of up to a175 guests, and up to 55 people for sit-down events. Different dining options are available. Whether cocktail, seated or meeting set-up, the room can be rearranged to fit your needs accordingly.

## La Mercè Room

Audio system, House music, DJ equipment and roll in 65" Samsung monitor Bar & lounge area

| Setup    | Standing | Sitting<br>Cabaret | Sitting<br>Banquet |
|----------|----------|--------------------|--------------------|
| Capacity | 175      | 35                 | 55                 |

### La Mercè Room set up options

#### **Cocktail Reception**

Comfortable capacity–130 with some furniture Maximum capacity–140 tight with some furniture Maximum capacity–175 without furniture

#### Theatre

50 chairs + projector

Cabaret | Meal in Round Tables 4 round tables Capacity for 35

#### Lounge

Set of sofas and low seating for press presentation or more informal meeting For 25 – 30 guests

# The Screening Room

A 36-seat screening room with velvet upholstered armchairs and footstools, available for pre-release, premiere or private screenings and company presentations.