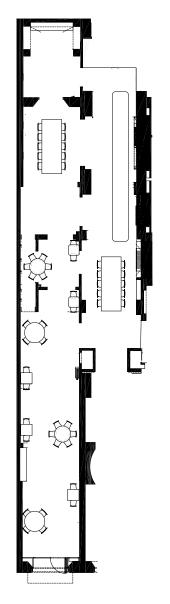

# Port Vell Studio

Our latest off-site space located one door step away from the main House, at Plaça Duc de Medinaceli 2, is the perfect location for privategatherings, Pop-Up or opening events.

Port Vell Studio offers space for up to 150 people standing or 50 people seated. Food and drink options are available. The space can be arranged to fit your needs accordingly.

## Port Vell Studio

| Setup    | Standing | Sitting |
|----------|----------|---------|
| Capacity | 150      | 50      |