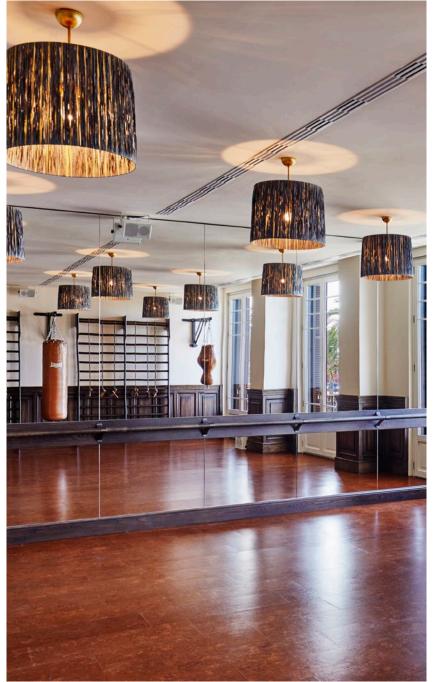

# House Ride & House Studio

House Ride and House Studio are located in the first-floor gym, the perfect spaces to work out and rebalance both your body and mind. House Ride can be hired for up to 22 people and House Studio can be used for yoga, pilates, boxing or dance classes of up to 12 people. These include the use of changing rooms before and after the sessions.