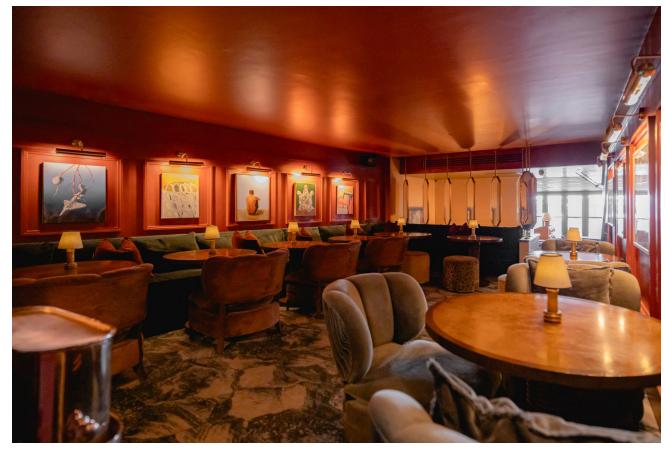

## THE SNUG

This mezzanine space features deep red-coloured walls for a cosy feel that's ideal for private dining and small gatherings.

| SET-UP   | Standing | Seated |
|----------|----------|--------|
| CAPACITY | 30       | 20     |