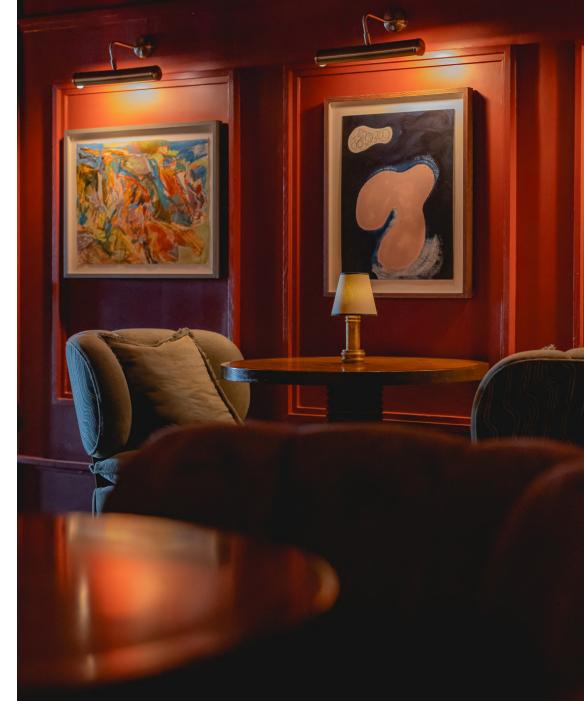

## THE SNUG

This mezzanine space features deep red-coloured walls for a cosy feel that's ideal for private dining and small gatherings.

| SET-UP   | Standing | Seated |
|----------|----------|--------|
| CAPACITY | 30       | 20     |