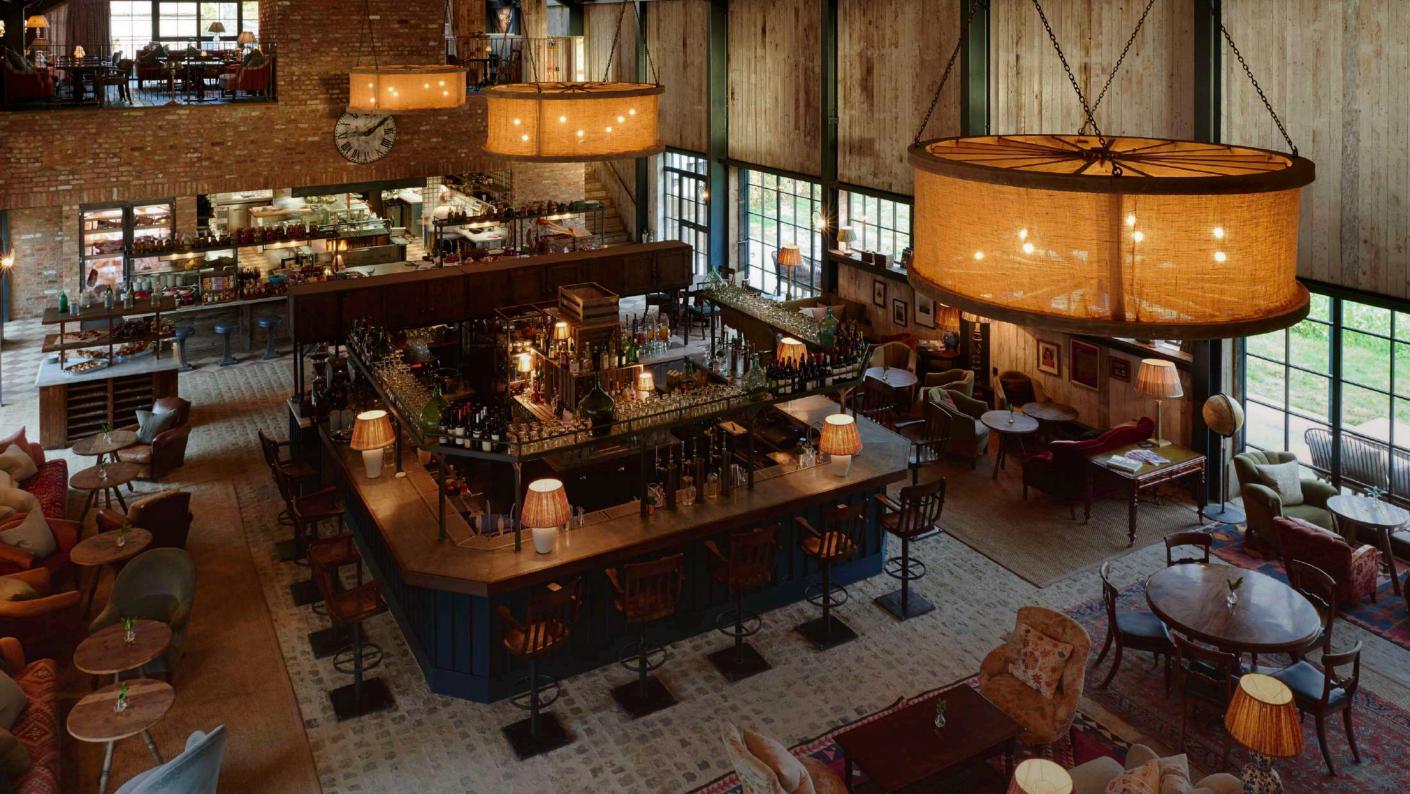

## FANCY FARM AND TERRACE

Inside the Main Barn, you'll find Fancy Farm on the upper level in a mezzanine space. Make the most of the banquette seating to host a private dining experience or drinks reception. Plus, if it's a sunny day, move outside to the jasmine-covered terrace.

SET-UP Seated

CAPACITY