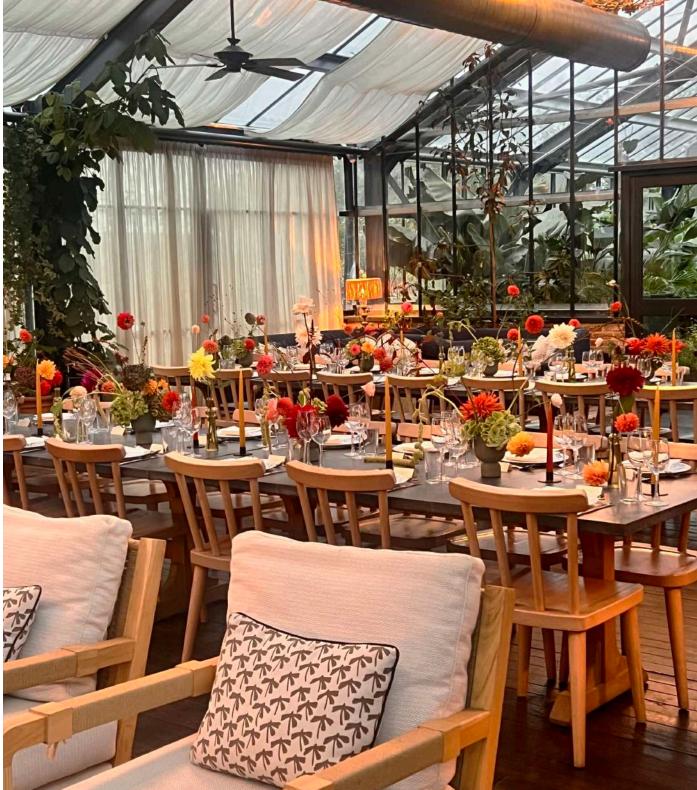

## THE GLASSHOUSE

Next to the Walled Garden, you'll find the Glasshouse, a steel and glass structure that features a pergoda and firepit. Host a private dinner, meeting or reception inside the space and make the most of the fully equipped bar.

| SET-UP   | Standing | Seated |
|----------|----------|--------|
| CAPACITY | 80       | 60     |