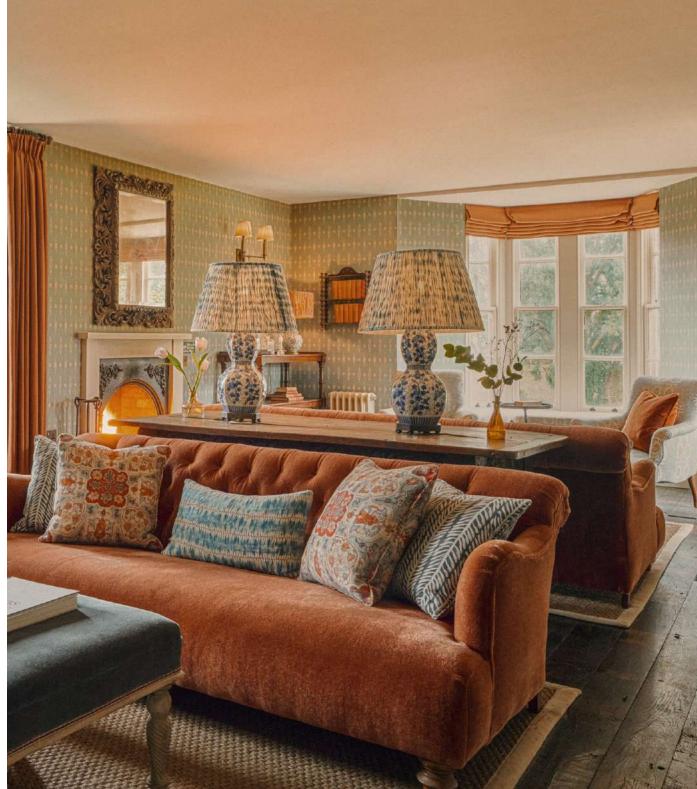

## THE FARMHOUSE

Built in 1774 and sleeping up to 14 people, take over the restored farmhouse and invite your guests to a private dinner in the dining room, followed by a relaxed drinks reception in the living room.