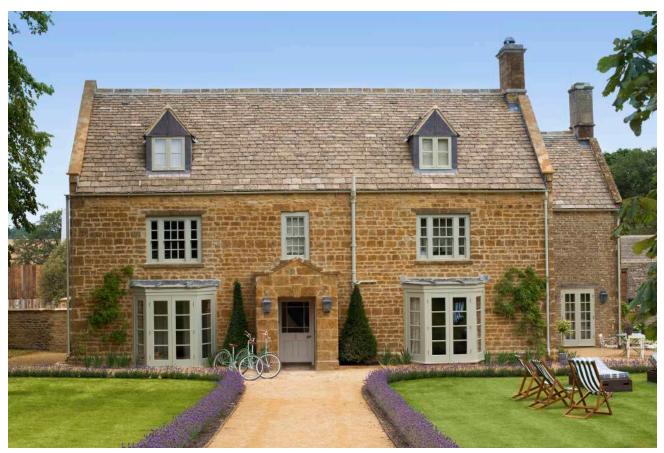

## THE FARMHOUSE

Built in 1774 and sleeping up to 14 people, take over the restored farmhouse and invite your guests to a private dinner in the dining room, followed by a relaxed drinks reception in the living room.

Members only

| SET-UP   | Sleeps | Seated |
|----------|--------|--------|
| CAPACITY | 14     | 20     |