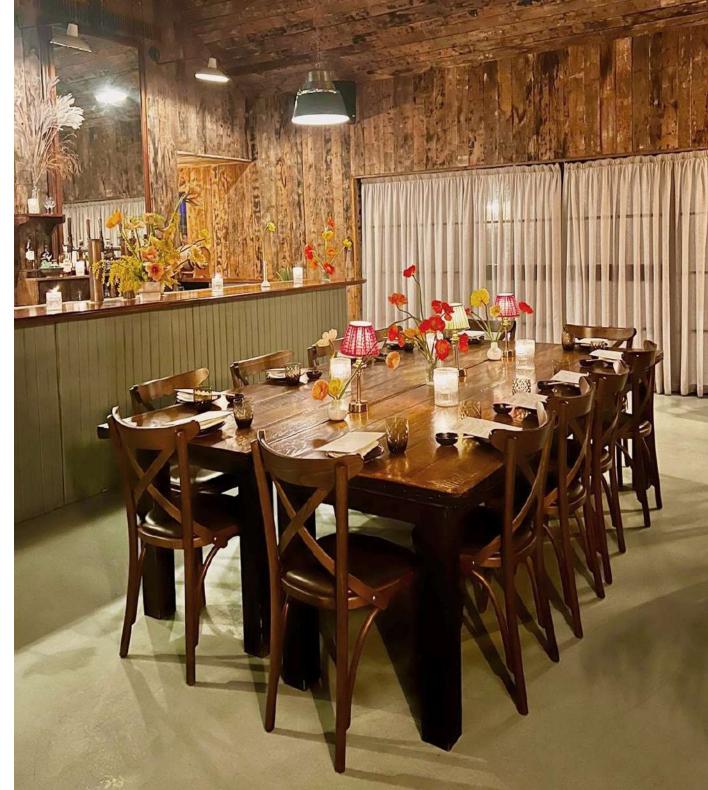

## THE FARMHOUSE

Built in 1774 and sleeping up to 14 people, take over the restored farmhouse and invite your guests to a private dinner in the dining room, followed by a relaxed drinks reception in the living room.