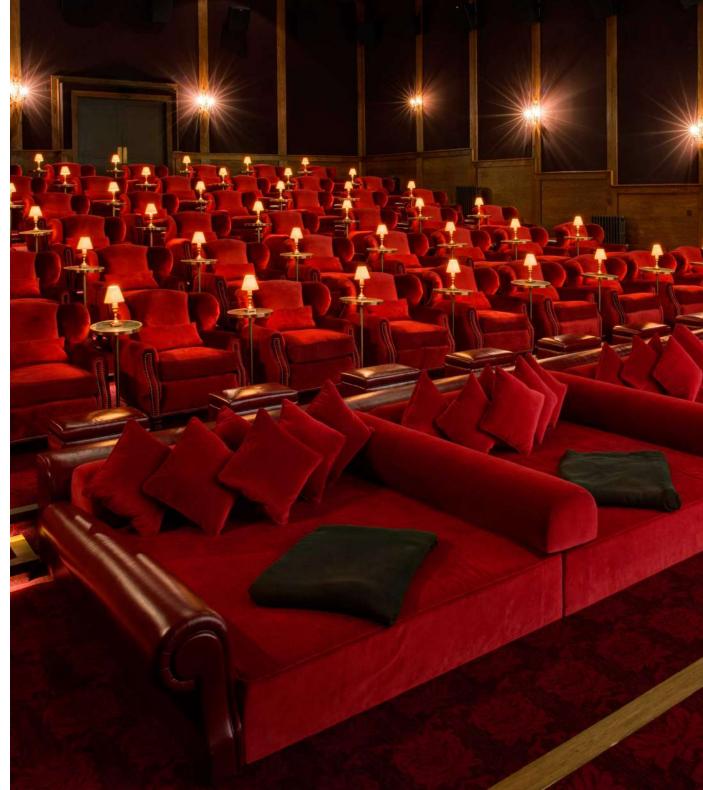

Featuring signature red velvet armchairs and vintage lamps, take over the House's screening room and enjoy drinks in the bar area, before watching a private screening or presentation.

| SET-UP   | Seated |
|----------|--------|
| CAPACITY | 50     |