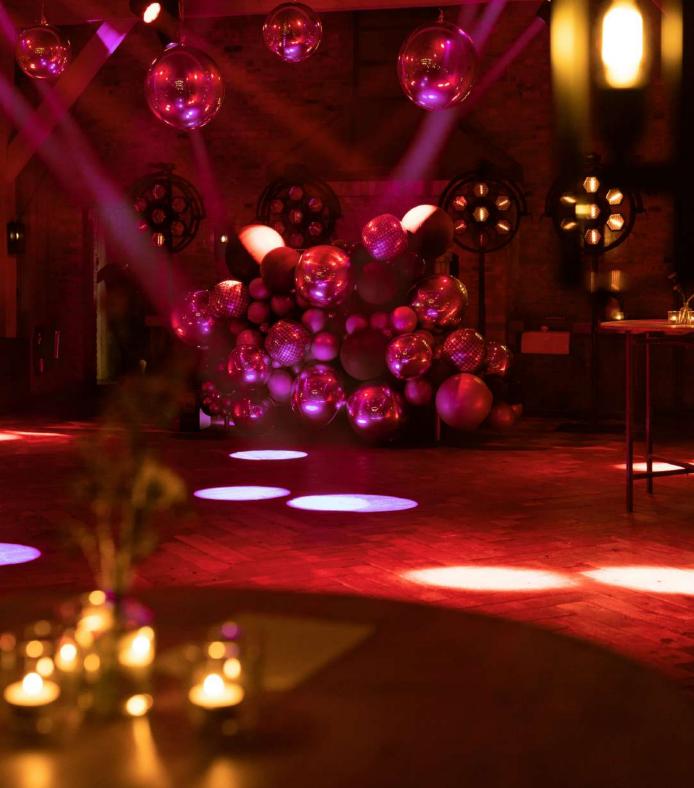

## BARWELL BARN

Situated in the heart of the farm with a heated pergoda and lawn, this barn-style space can host all types of events, from team meetings by the fire to large parties.

| SET-UP   | Standing | Seated |
|----------|----------|--------|
| CAPACITY | 120      | 90     |