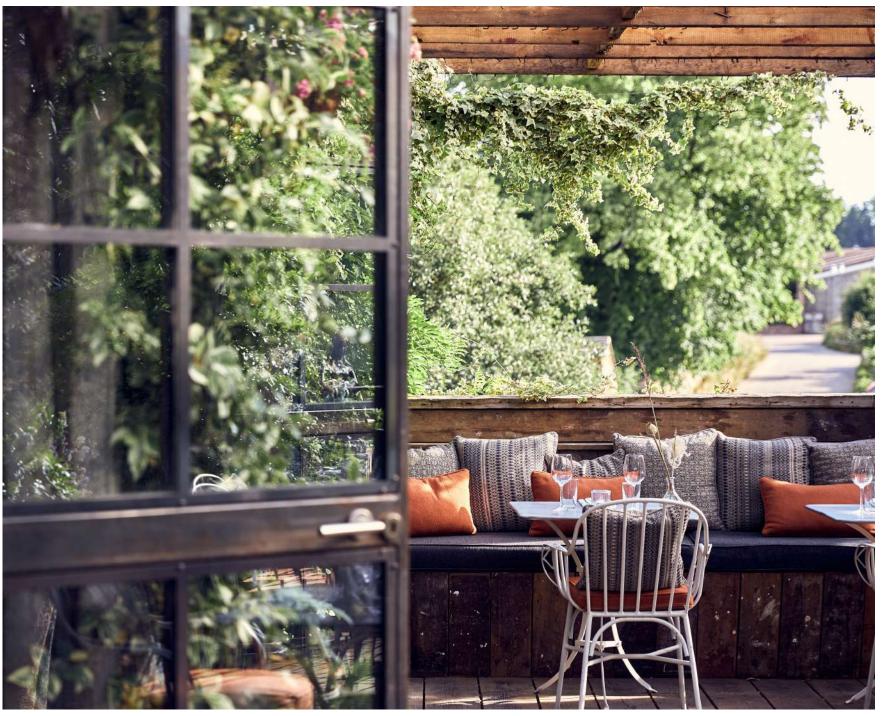

## THE GLASSHOUSE

Next to the Walled Garden, you'll find the Glasshouse, a steel and glass structure that features a pergoda and firepit. Host a private dinner, meeting or reception inside the space and make the most of the fully equipped bar.