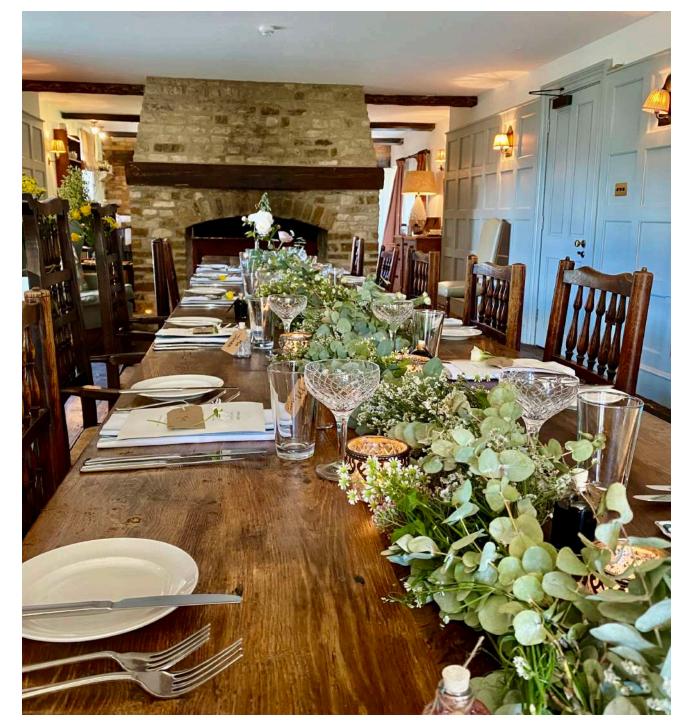

## THE FARMHOUSE

Built in 1774 and sleeping up to 14 people, take over the restored farmhouse and invite your guests to a private dinner in the dining room, followed by a relaxed drinks reception in the living room.