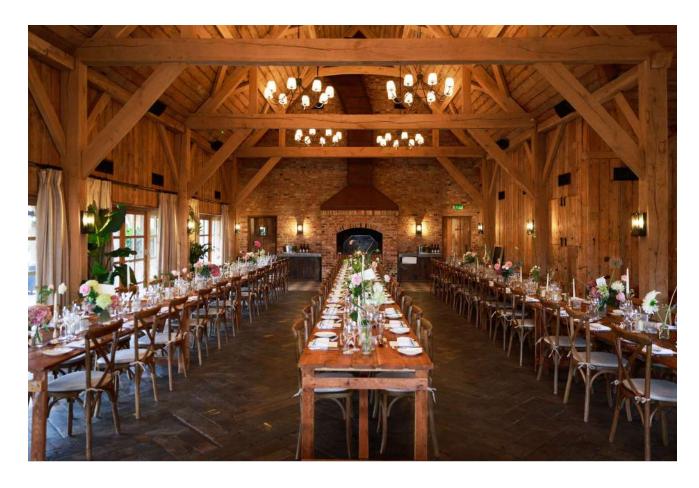

## BARWELL BARN

Situated in the heart of the farm with a heated pergoda and lawn, this barn-style space can host all types of events, from team meetings by the fire to large parties.

| SET-UP   | Standing | Seated |
|----------|----------|--------|
| CAPACITY | 120      | 90     |