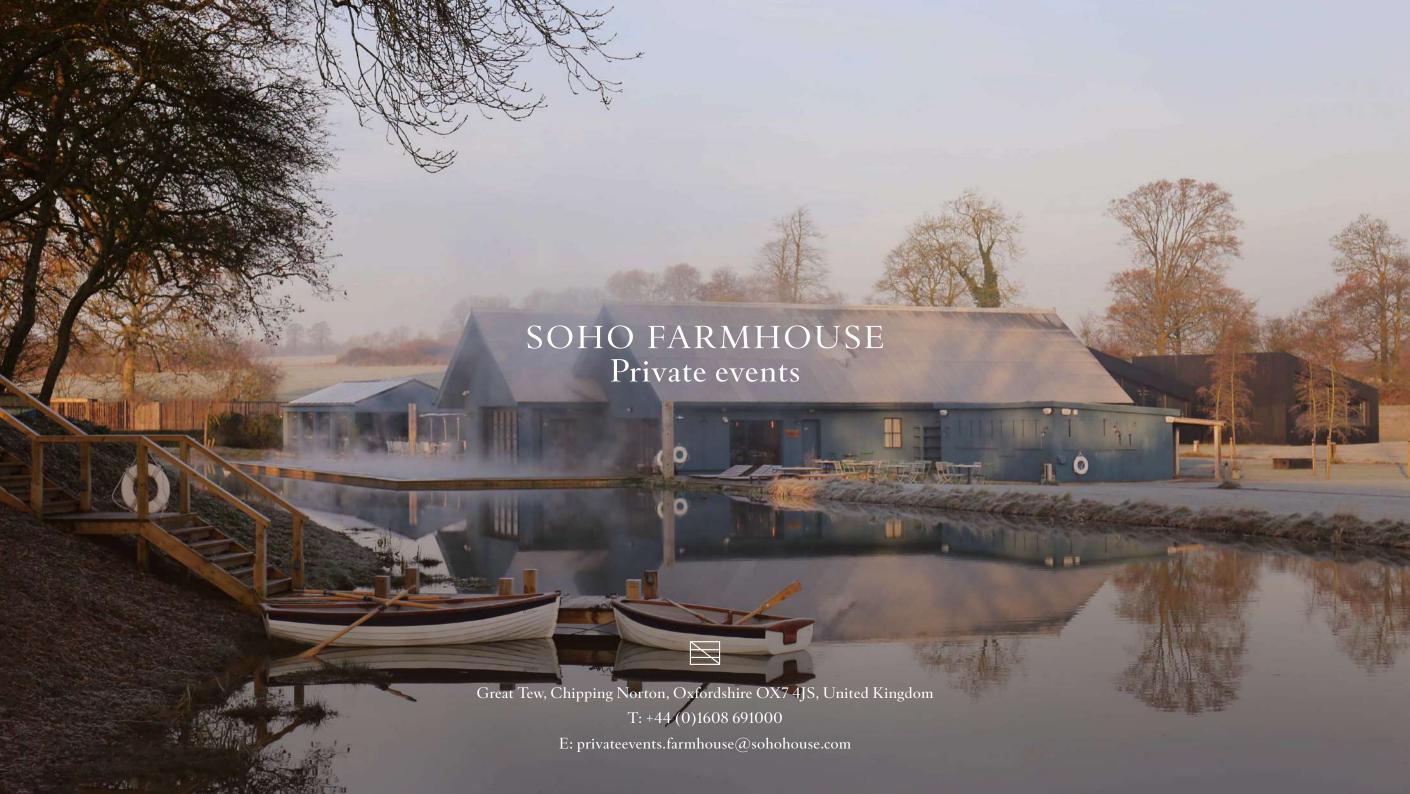

# Welcome

Located in the Oxfordshire countryside, surrounded by 100 acres of idyllic scenery, Soho Farmhouse is home to a number of private event spaces, which are suited to everything from parties and gatherings to dinners and cocktail receptions.