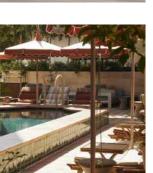

## THE PEN YEN DINING ROOM

Host a dinner with friends and family in Pen Yen's dining room and enjoy Japanese izakaya-style dishes with views of the pool and lake.

Members only

| SET-UP   | Seated |
|----------|--------|
| CAPACITY | 20     |