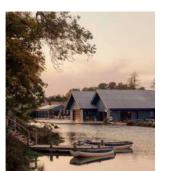

## THE PEN YEN DINING ROOM

Host a dinner with friends and family in Pen Yen's dining room and enjoy Japanese izakaya-style dishes with views of the pool and lake.

Members only

| SET-UP   | Seated |
|----------|--------|
| CAPACITY | 20     |