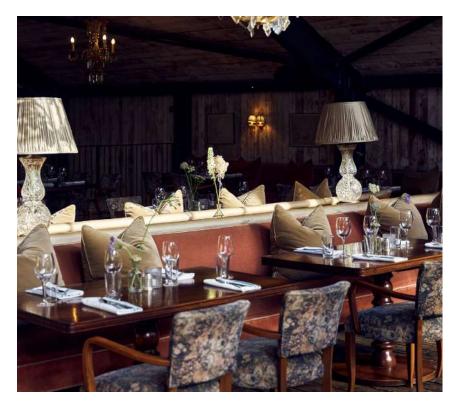

## THE PEN YEN DINING ROOM

Host a dinner with friends and family in Pen Yen's dining room and enjoy Japanese izakaya-style dishes with views of the pool and lake.

Members only

| SET-UP   | Seated |
|----------|--------|
| CAPACITY | 20     |