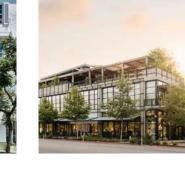

## THE GLASSHOUSE

Next to the Walled Garden, you'll find the Glasshouse, a steel and glass structure that features a pergoda and firepit. Host a private dinner, meeting or reception inside the space and make the most of the fully equipped bar.

| SET-UP   | Standing | Seated |
|----------|----------|--------|
| CAPACITY | 80       | 60     |