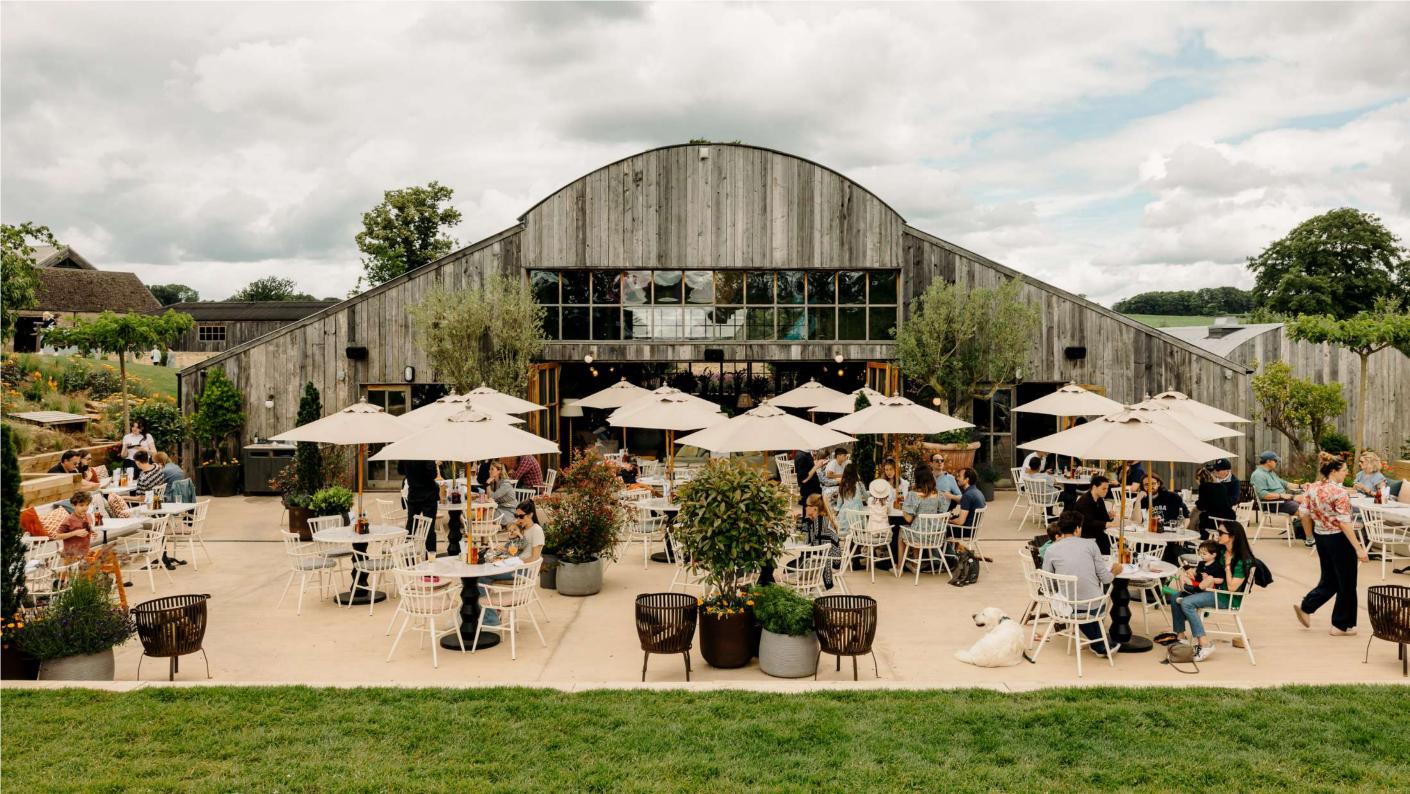

# Welcome

Located in the Oxfordshire countryside, surrounded by 100 acres of idyllic scenery, Soho Farmhouse is home to a number of private event spaces, which are suited to everything from parties and gatherings to dinners and cocktail receptions.

## BARWELL BARN

Situated in the heart of the farm with a heated pergoda and lawn, this barn-style space can host all types of events, from team meetings by the fire to large parties.

| SET-UP   | Standing | Seated |
|----------|----------|--------|
| CAPACITY | 120      | 90     |