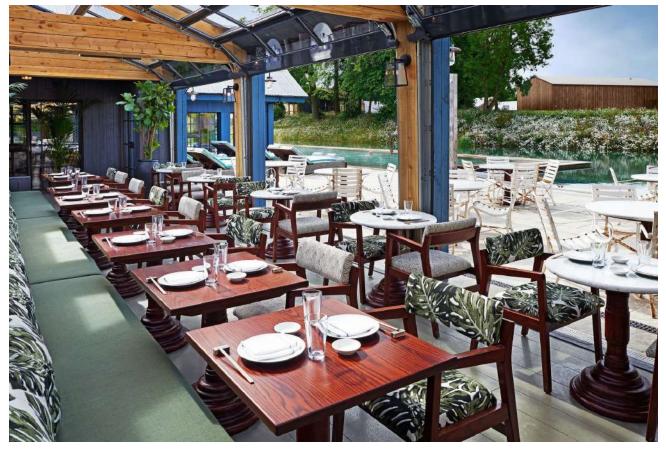

## THE PEN YEN DINING ROOM

Host a dinner with friends and family in Pen Yen's dining room and enjoy Japanese izakaya-style dishes with views of the pool and lake.

Members only

| SET-UP   | Seated |
|----------|--------|
| CAPACITY | 20     |