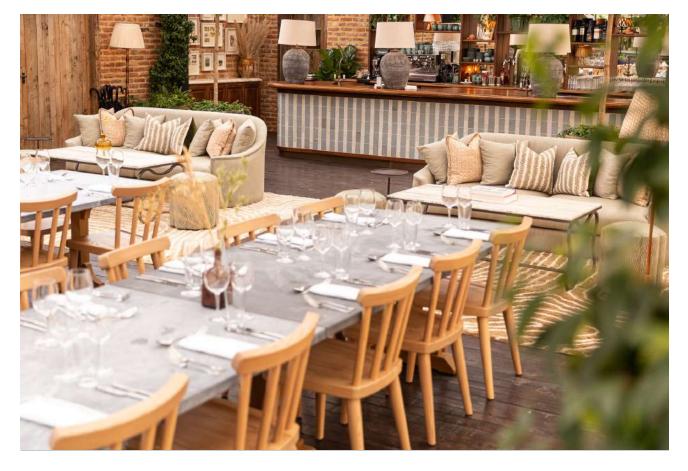

## FANCY FARM AND TERRACE

Inside the Main Barn, you'll find Fancy Farm on the upper level in a mezzanine space. Make the most of the banquette seating to host a private dining experience or drinks reception. Plus, if it's a sunny day, move outside to the jasmine-covered terrace.

SET-UP Seated

CAPACITY