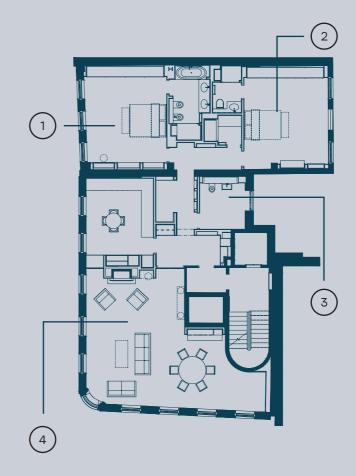

## **APARTMENT 1**

Three-bed Apartment with two bathrooms, a shower room and guest WC.

2

- 1. Master bedroom with bathroom
- 2. Second bedroom with shower room
- 3. Third bedroom with bathroom
- 4. Kitchen
- 5. Utility room and guest WC
- 6. Open-plan dining and living room