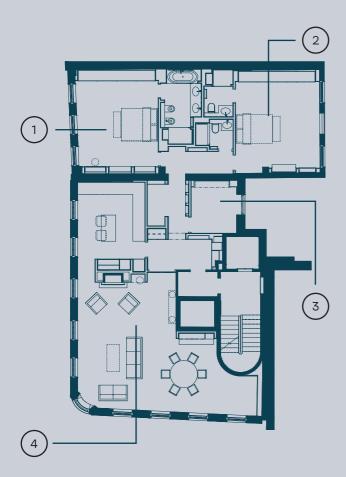

## APARTMENT 3

Two-bed Apartment with an additional bunkroom, a bathroom and two shower rooms.

- 1. Master bedroom with bathroom
- 2. Second bedroom with shower room
- 3. Bunkroom with separate shower (can be converted into a gym)
- 4. Open-plan dining and living room