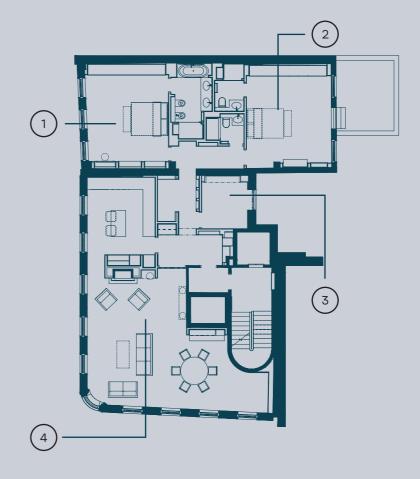

## **APARTMENT 2**

Two-bed Apartment with an additional bunkroom, a bathroom and two shower rooms.

3

- 1. Master bedroom with bathroom
- 2. Second bedroom with shower room and terrace
- 3. Bunkroom with separate shower (can be converted into a gym)
- 4. Open-plan dining and living room