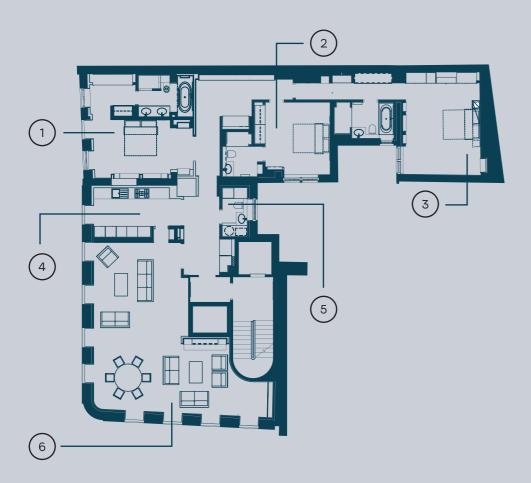

## **APARTMENT 1**

Three-bed Apartment with two bathrooms, a shower room and guest WC.

2

- 1. Master bedroom with bathroom
- 2. Second bedroom with shower room
- 3. Third bedroom with bathroom
- 4. Kitchen
- 5. Utility room and guest WC
- 6. Open-plan dining and living room