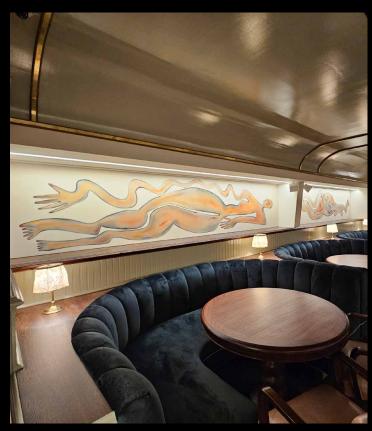

The House features three site-specific commissions. In the snug, Charlotte Edey has created a new series of works based on Clotho, the Greek mythological figure who spun the thread of life from her distaff onto her spindle and, in so doing, decided the fate of humans. The parallel between line and thread expands across the room in the drawings, rug and tv cover made by the artist. For the dining room, Anousha Payne painted four large scale canvases that expand on her ongoing fascination with storytelling and Indian folklore, with mysterious characters in elongated forms that appear to be resting from their feats. In the library, Martha Hviid has created a work on carpet featuring a paper plane in motion, as if moved by the heat of the fireplace above which it is displayed.