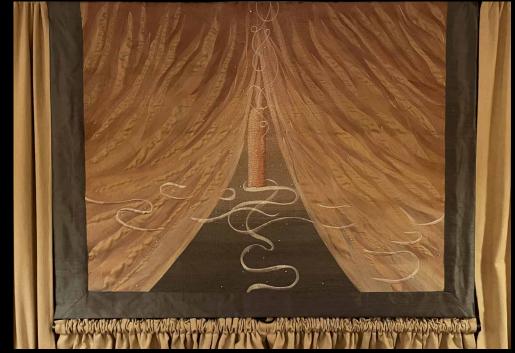

The House features three site-specific commissions. In the snug, Charlotte Edey has created a new series of works based on Clotho, the Greek mythological figure who spun the thread of life from her distaff onto her spindle and, in so doing, decided the fate of humans. The parallel between line and thread expands across the room in the drawings, rug and tv cover made by the artist. For the dining room, Anousha Payne painted four large scale canvases that expand on her ongoing fascination with storytelling and Indian folklore, with mysterious characters in elongated forms that appear to be resting from their feats. In the library, Martha Hviid has created a work on carpet featuring a paper plane in motion, as if moved by the heat of the fireplace above which it is displayed.