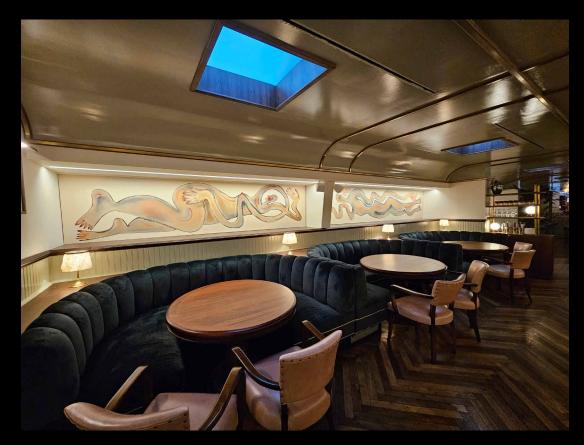

The House features three site-specific commissions. In the snug, Charlotte Edey has created a new series of works based on Clotho, the Greek mythological figure who spun the thread of life from her distaff onto her spindle and, in so doing, decided the fate of humans. The parallel between line and thread expands across the room in the drawings, rug and tv cover made by the artist. For the dining room, Anousha Payne painted four large scale canvases that expand on her ongoing fascination with storytelling and Indian folklore, with mysterious characters in elongated forms that appear to be resting from their feats. In the library, Martha Hviid has created a work on carpet featuring a paper plane in motion, as if moved by the heat of the fireplace above which it is displayed.