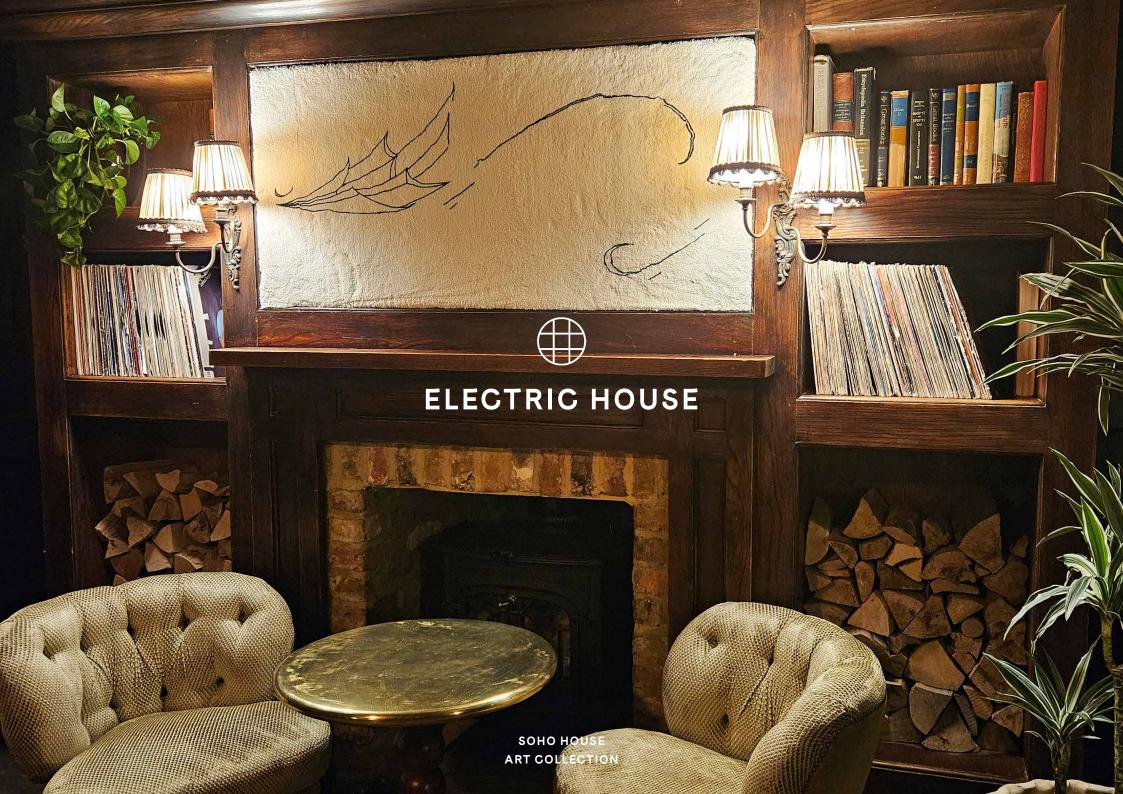

The House features three site-specific commissions. In the snug, Charlotte Edey has created a new series of works based on Clotho, the Greek mythological figure who spun the thread of life from her distaff onto her spindle and, in so doing, decided the fate of humans. The parallel between line and thread expands across the room in the drawings, rug and tv cover made by the artist. For the dining room, Anousha Payne painted four large scale canvases that expand on her ongoing fascination with storytelling and Indian folklore, with mysterious characters in elongated forms that appear to be resting from their feats. In the library, Martha Hviid has created a work on carpet featuring a paper plane in motion, as if moved by the heat of the fireplace above which it is displayed.

Second Floor Library Artists

- 1. Martha Hviid
- 2. Jade Anthony
- 3. Conrad Shawcross

2

Second Floor Library

With special thanks to Porsche, who continue to support the art world globally and powered the production of these special art maps for members.