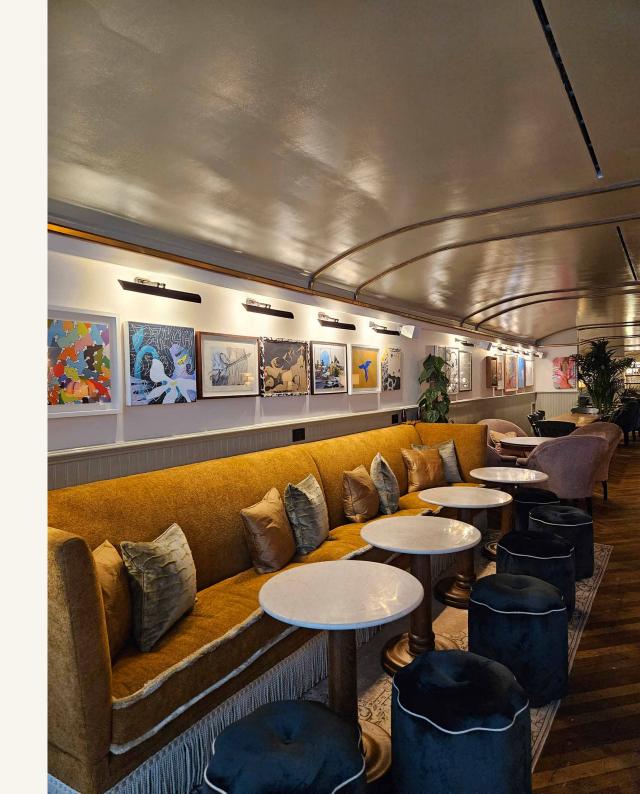

Key artworks in the new hang include artists like Tunji Adeniyi-Jones, Korakrit Arunanondchai, Monica Bonvicini, Godfried Donkor, Mary Evans, Donna Huddleston, Allison Katz and Caragh Thuring.

Right: Artwork by Julian Opie in Electric House

## Artists

1. Bea Bonafini 5. Amie Dicke

2. Charlotte Mei 6. Danny Augustine

3. Tunji Adeniyi-Jones 7. Monica Bonvicini

4. Bea Bonafini 8. Megan Rooney

**First Floor** Club Artists

9. Lisa Brice 13. Caragh Thuring

10. Prem Sahib 14. Allison Katz

11. Ed Fornieles 15. Peter Hristoff

12. Caragh Thuring 16. Korakrit Arunanondchai

**First Floor**Dining area

1-4

**First Floor**Dining area

5

1. BLKBRD