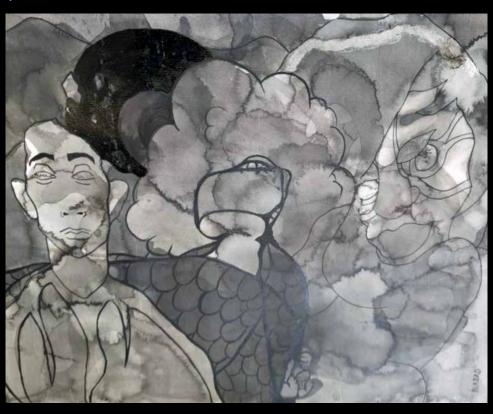

The House features three site-specific commissions. In the snug, Charlotte Edey has created a new series of works based on Clotho, the Greek mythological figure who spun the thread of life from her distaff onto her spindle and, in so doing, decided the fate of humans. The parallel between line and thread expands across the room in the drawings, rug and tv cover made by the artist. For the dining room, Anousha Payne painted four large scale canvases that expand on her ongoing fascination with storytelling and Indian folklore, with mysterious characters in elongated forms that appear to be resting from their feats. In the library, Martha Hviid has created a work on carpet featuring a paper plane in motion, as if moved by the heat of the fireplace above which it is displayed.