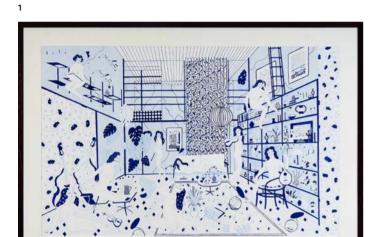

The still-life collection presents a vast array of mediums and lively approaches to the subject, including artworks by Polly Morgan, Magali Reus and Michael Landy, among others. The private dining room focuses on landscape with inventive interpretations by artists including Tania Kovats, Levack and Lewandowski, and Paul Davies. The lower level features two further sub-collections: the 'Help' portfolio created by museum-level international artists to raise money for charity during the pandemic, and a women-only selection of the original monochromatic artworks curated for the House over a decade ago.

12 13 14 15 16 17 18 19 20

**Basement** Events space 1. Clare Strand

2 & 3. Karim Zeriahen

1

3

Still-life collection on the first floor in High Road House

With special thanks to Porsche, who continue to support the art world globally and powered the production of these special art maps for members.