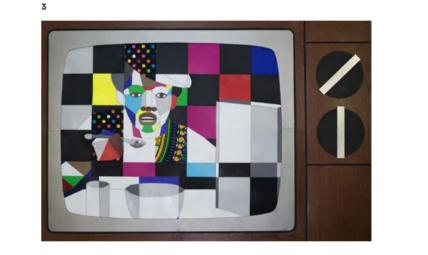

## Introduction by Kate Bryan, Soho House Global Director of Art

The White City House art collection was curated in 2018 and consists of works selected solely in response to the site's esteemed broadcasting history as the former home of BBC Television and the location's influence on British modernism. Specially commissioned pieces include Archie Proudfoot's 'Test Card Girl', Chris Levine's take on the iconic BBC Play School windows, which is the first light-based work in the Soho House collection, as well as art by George Henry Longly, Nathan Coley, Mary McCartney and Ben Kustow that reference the BBC. Peter Blake created a series of editions in his signature collage style, which pay homage to Television Centre stars and are displayed in the reception, plus every bedroom. Other key works include a diptych by German artist Julian Rosefeldt that references soap operas, a site-specific painting installed in a niche by Claudia Comte, an artist rug influenced by the BBC test card by Lucy Gough, and a work about power and media by Mandy El-Savegh.