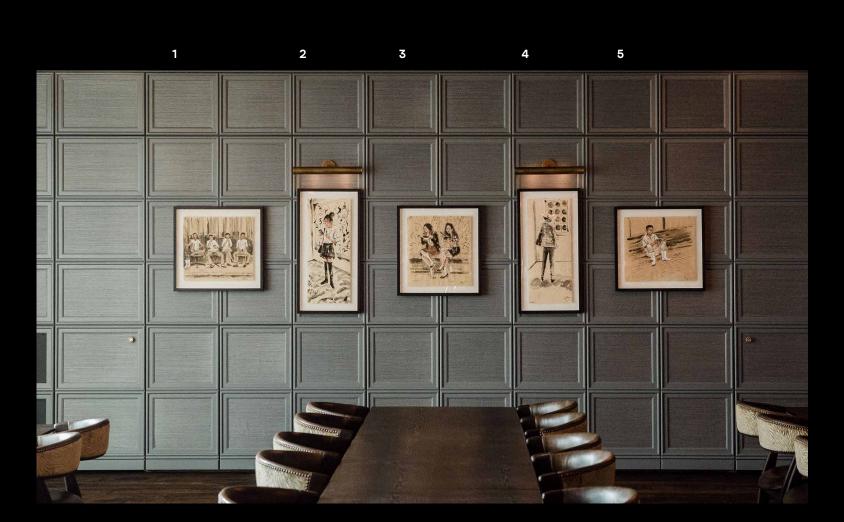

Salon hang in the Brasserie at Soho House Hong Kong

Left: Artwork by Ho Sin Tung in Soho House Hong Kong

Ground Floor

Reception

Artists1. Yeung Hok Tak4. Lee Kit2. Stephanie Sin5. Frog King3. John Young

Ground Floor Reception

Artists 6-7. Stephanie Sin 8. Leung Chi Wo