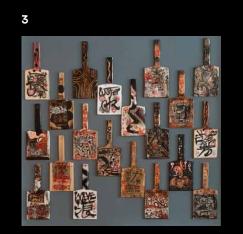

**Stairwell** Floor 30 to Floor 29 Artists 1-2. Eason Tsang Ka Wai 3. William Kim

2

3

**Stairwell** Floor 29 to Floor 28 Artists 1-25. Morgan Wong

**Stairwell** <u>Floor 2</u>8 to <u>F</u>loor 27 Artists 1-2. Frank Tang 3. Annie Wan 4-5. Kirsteen Pieterse 6. Chloë Cheuk

6

SOHO HOUSE ART COLLECTION | SOHO HOUSE HONG KONG

|                      | Artists        |                    |
|----------------------|----------------|--------------------|
| Stairwell            | 7. Man Mei To  | 10. Lai Lon Hin    |
| Floor 28 to Floor 27 | 8. Lai Lon Hin | 11-12. Tiffany Law |
| (continued)          | 9. Cam Wong    | 13-14. Kurt Chan   |