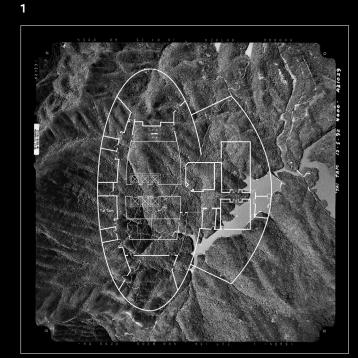

Left: Artwork by Ho Sin Tung in Soho House Hong Kong

Ground Floor

Reception

Artists1. Yeung Hok Tak4. Lee Kit2. Stephanie Sin5. Frog King3. John Young

Ground Floor Reception

Artists 6-7. Stephanie Sin 8. Leung Chi Wo

8

Floor 15

1

Artists 1-2. Ghost Mountain Field

Gym

| Floor 25   |  |
|------------|--|
| Lift Lobby |  |

Þ

| Artists                 |
|-------------------------|
| 1. Elpis Chow           |
| 2. Wong Wo Bik          |
| 3. Evelyn Taocheng Wang |
| 4. Silas Fong           |