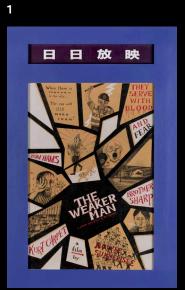

Left: Artwork by Ho Sin Tung in Soho House Hong Kong

Ground Floor

Reception

Artists1. Yeung Hok Tak4. Lee Kit2. Stephanie Sin5. Frog King3. John Young

Ground Floor Reception

Artists 6-7. Stephanie Sin 8. Leung Chi Wo