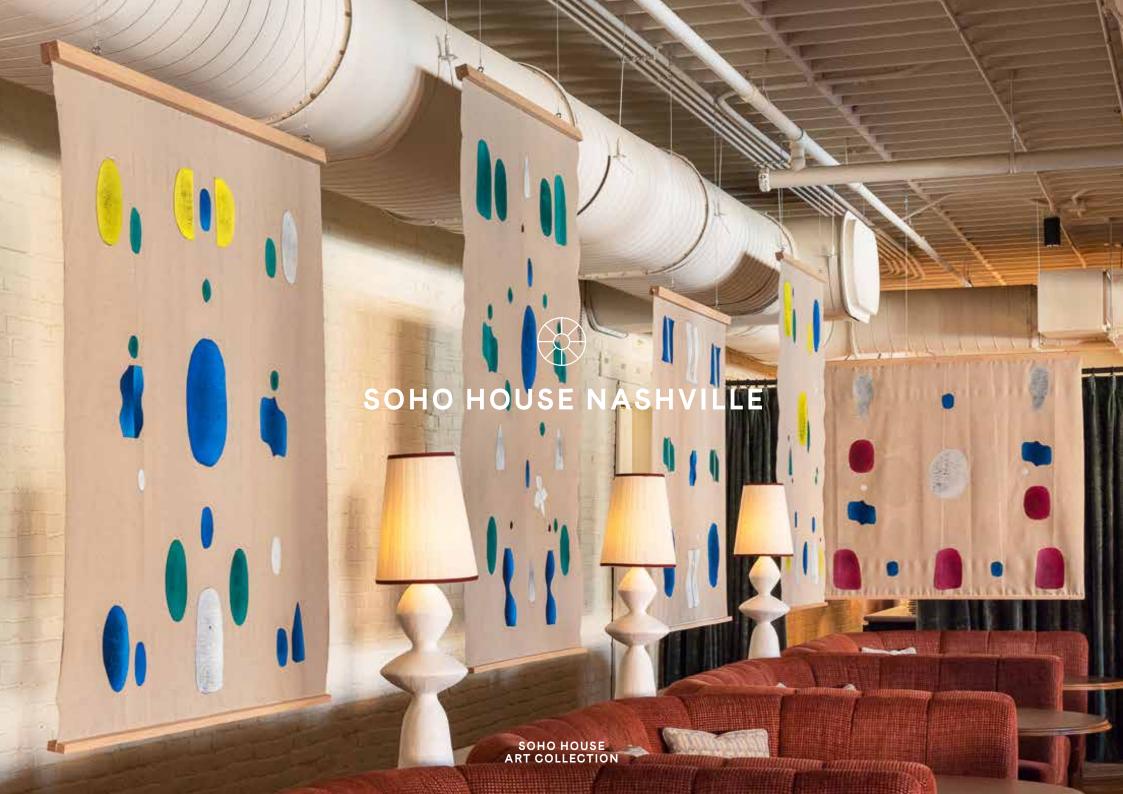

Several artists were invited to create site-specific commissions for the Nashville collection including Yanira Vissepo's 'My Heavenly Bodies', a set of 6 hanging linen panels with unique dyed shapes, installed in the main club and creating an ethereal, organic partition to the space. Noah Saterstrom's three new paintings are continued explorations of his focus on memory, family and loss. Beizar Aradini's '1994', an embroidery on-tulle in the club entry, serves as one of several emissaries for the representation of the Kurdish community, with Nashville being home to the single largest group of ethnic Kurds in the USA

1. Russell Tyler

2. Yanira Vissepo

**Ground Floor** Main Club Artists

3. Caroline Allison

4. Willie Stewart

5-6. Caroline Allison

1

**Ground Floor** Club Restaurant