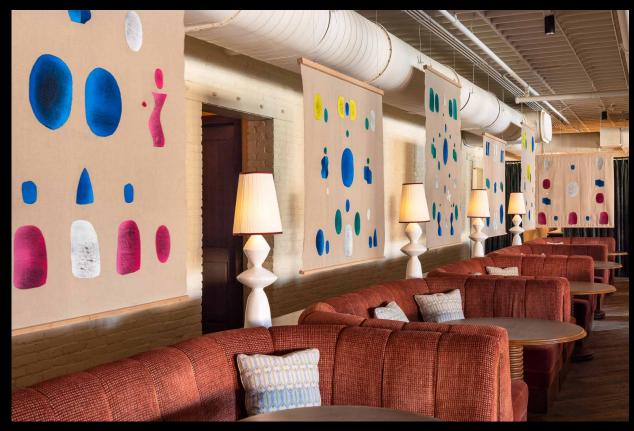

Several artists were invited to create site-specific commissions for the Nashville collection including Yanira Vissepo's 'My Heavenly Bodies', a set of 6 hanging linen panels with unique dyed shapes, installed in the main club and creating an ethereal, organic partition to the space. Noah Saterstrom's three new paintings are continued explorations of his focus on memory, family and loss. Beizar Aradini's '1994', an embroidery on-tulle in the club entry, serves as one of several emissaries for the representation of the Kurdish community, with Nashville being home to the single largest group of ethnic Kurds in the USA