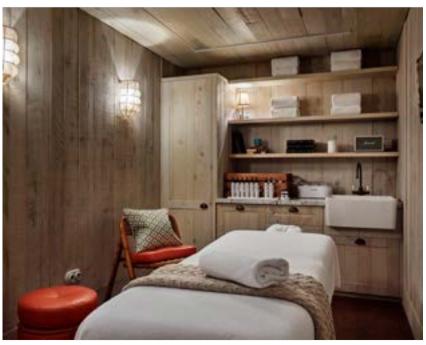

# **Cowshed Relax**

Enjoy Cowshed's trademark sociable grooming. Choose from a selection of treatments and combine with bites and cava or wine. Cowshed's therapists will provide whichever treatments your party would like. The spa has four treatment rooms, four mani-pedi chairs, an indoor heated pool and a sauna.

### Cowshed massage

Our most popular treatment: a full body massage using signature Cowshed essential oils blended to your mood on the day. Perfect for both men and women