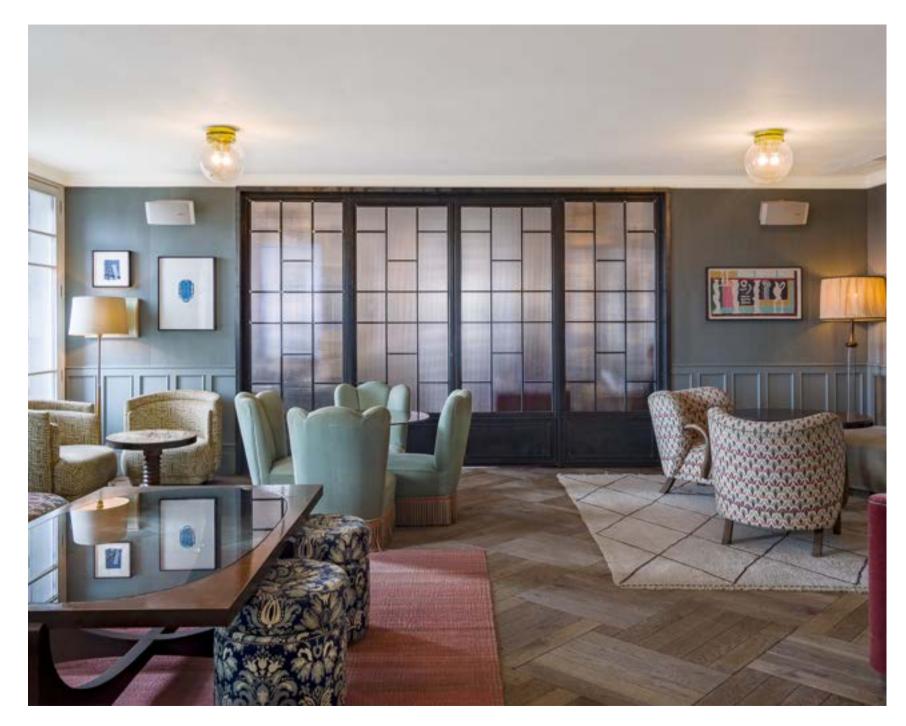

# La Mercè room

La Mercè Room, located next to Cecconi's on the ground floor of Soho House Barcelona, is the ideal space for private gatherings and celebrations. It has its own fully equipped bar and can be hired for standing cocktail receptions of up to a175 guests, and up to 48 people for sitdown events. Different dining options are available. Whether cocktail, seated or meeting set-up, the room can be rearranged to fit your needs accordingly.

## La Mercè Room set up options

**Cocktail Reception** 

Comfortable capacity- 130 with some furniture Maximum capacity- 140 tight with some furniture Maximum capacity– 175 without furniture

Theatre 50 chairs + projector