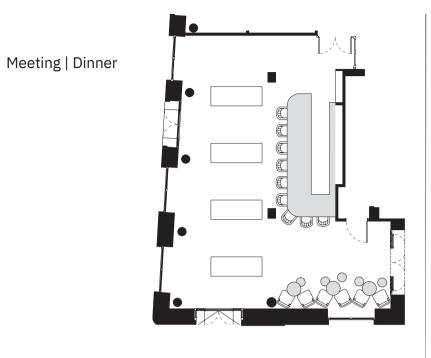

## La Mercè Room set up options

Meeting | Dinner 4 rectangular tables Comfortable capacity for 40 Maximum and tight capacity for 48

Long Table – Meeting | Dinner 4 rectangular tables Capacity for 34

Long Table with L-Shape 5 Rectangular table with L-shape format Capacity for up to 48