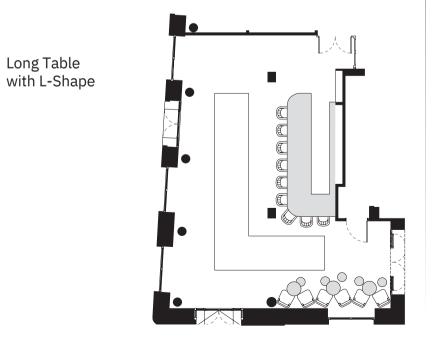

## La Mercè Room set up options

Meeting | Dinner 4 rectangular tables Comfortable capacity for 40 Maximum and tight capacity for 48

Long Table – Meeting | Dinner 4 rectangular tables Capacity for 34

Long Table with L-Shape 5 Rectangular table with L-shape format Capacity for up to 48