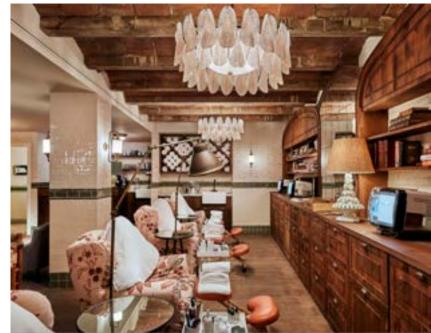

# **Cowshed Relax**

Enjoy Cowshed's trademark sociable grooming. Choose from a selection of treatments and combine with bites and cava or wine. Cowshed's therapists will provide whichever treatments your party would like. The spa has four treatment rooms, four mani-pedi chairs, an indoor heated pool and a sauna.

### Cowshed manicures & pedicures

Have to be experienced to be believed. Whether you go for a Speedy Manicure or an hour-long Ultimate treatment, the difference is in the length our polish lasts and the unrivalled cosiness of our mani/pedi chairs – complete with Cowshed cushion.