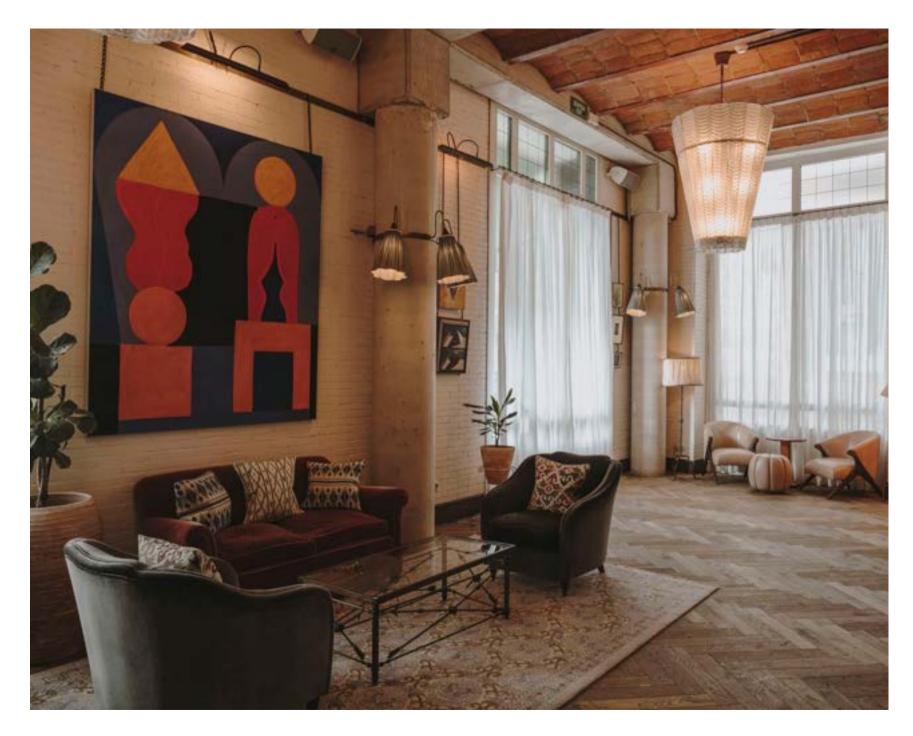

# La Mercè room

La Mercè Room, located next to Cecconi's on the ground floor of Soho House Barcelona, is the ideal space for private gatherings and celebrations. It has its own fully equipped bar and can be hired for standing cocktail receptions of up to a175 guests, and up to 48 people for sitdown events. Different dining options are available. Whether cocktail, seated or meeting set-up, the room can be rearranged to fit your needs accordingly.