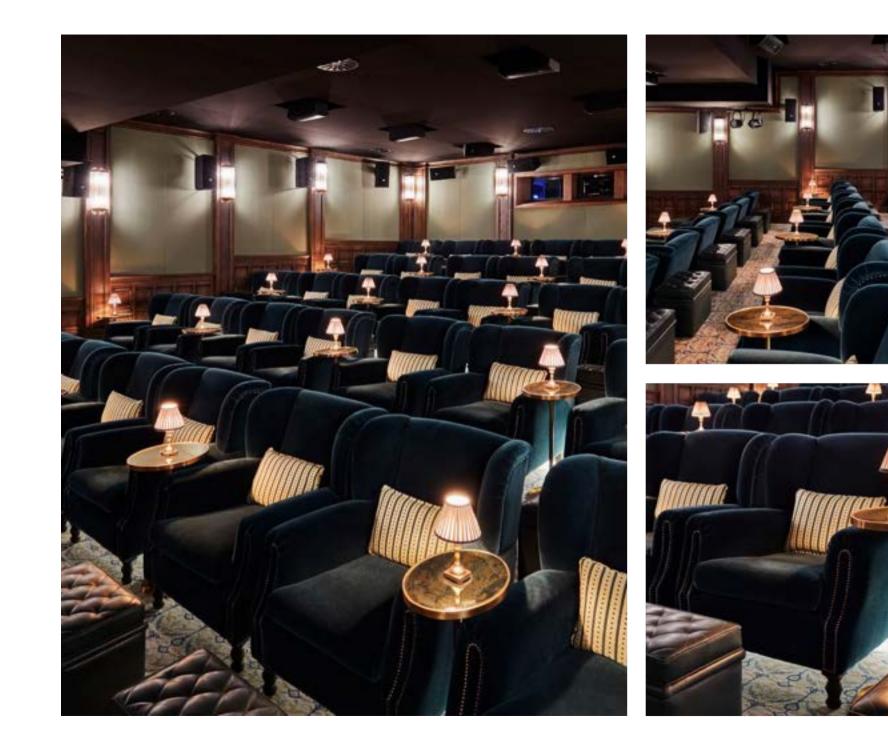

# The Screening Room

A 36-seat screening room with velvet upholstered armchairs and footstools, available for pre-release, premiere or private screenings and company presentations.

### The screening room technical specifications

A 36-seat auditorium designed to accommodate all manner of screening room functions: press and preview screenings, corporate presentations and private events. The auditorium is installed with the most advanced commercial audio and visual systems.