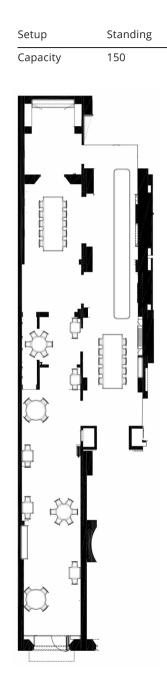

# Port Vell Studio

Our latest off-site space located one door step away from the main House, at Plaça Duc de Medinaceli 2, is the perfect location for privategatherings, Pop-Up or opening events.

Port Vell Studio offers space for up to 150 people standing or 50 people seated. Food and drink options are available. The space can be arranged to fit your needs accordingly.

## Port Vell Studio

Sitting

50