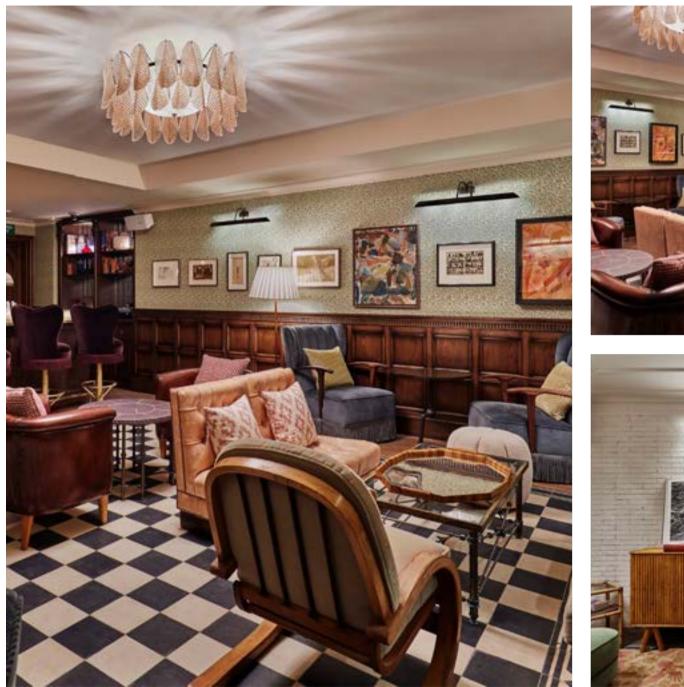

# La Mercè room

La Mercè Room, located next to Cecconi's on the ground floor of Soho House Barcelona, is the ideal space for private gatherings and celebrations. It has its own fully equipped bar and can be hired for standing cocktail receptions of up to a175 guests, and up to 48 people for sitdown events. Different dining options are available. Whether cocktail, seated or meeting set-up, the room can be rearranged to fit your needs accordingly.

## La Mercè Room set up options

**Cocktail Reception** 

Comfortable capacity- 130 with some furniture Maximum capacity- 140 tight with some furniture Maximum capacity– 175 without furniture

Theatre 50 chairs + projector