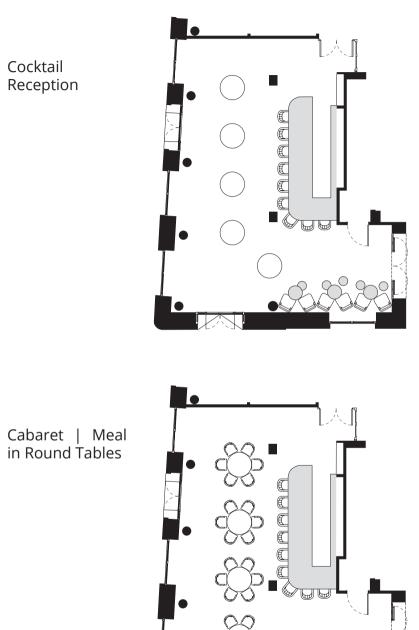

## La Mercè Room set up options

**Cocktail Reception** 

Comfortable capacity- 130 with some furniture Maximum capacity- 140 tight with some furniture Maximum capacity– 175 without furniture

Theatre 50 chairs + projector

Cabaret | Meal in Round Tables 4 round tables Capacity for 35

Lounge Set of sofas and low seating for press presentation or more informal meeting For 25 – 30 guests

Theatre

Cabaret | Meal in Round Tables