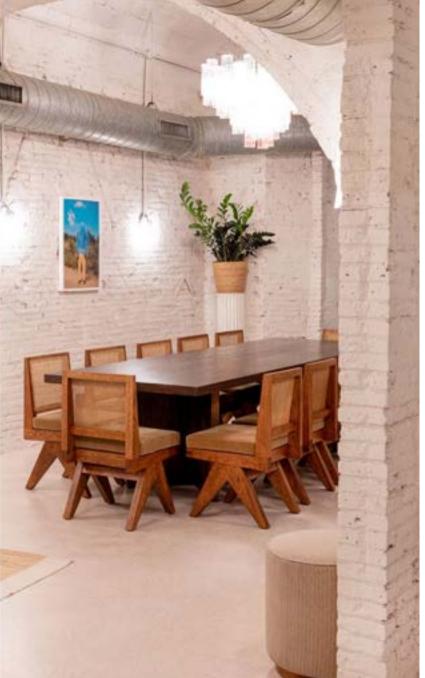

## La Mercè Room set up options

Meeting | Dinner 4 rectangular tables Comfortable capacity for 40 Maximum and tight capacity for 48

Long Table – Meeting | Dinner 4 rectangular tables Capacity for 34

Long Table with L-Shape 5 Rectangular table with L-shape format Capacity for up to 48

Long Table Meeting | Dinner