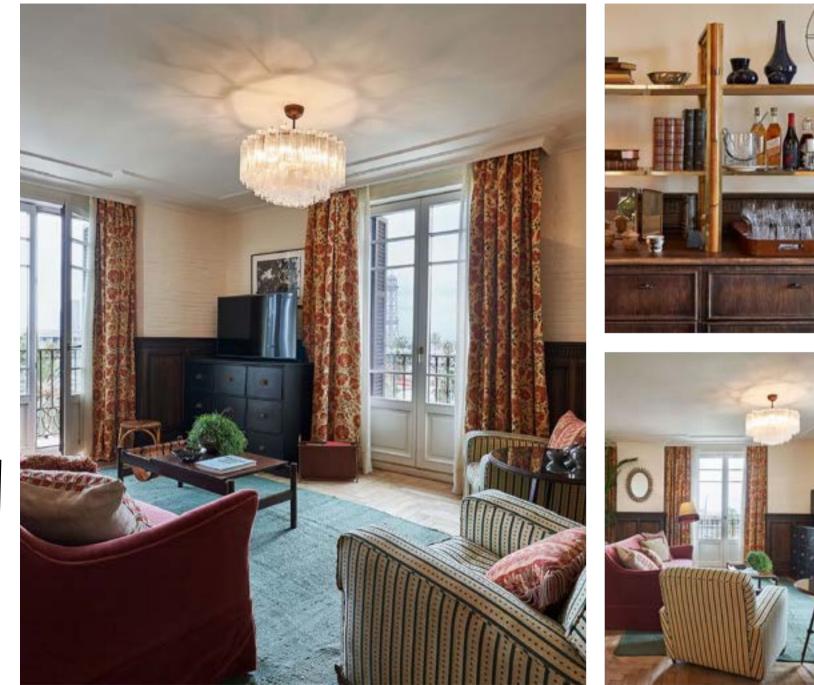

# The Large Room

Overlooking the Port Vell Marina and the Duc de Medinacelli square, our 80sq m large room features a separate living room with a dining table for private gatherings of up to 8 people. The space is also available for small press events and company presentations of up to a maximum of 15 people. Different dining options are available, the room can be arranged to fit your needs accordingly.

## The Large Room

Audio system and roll in 65" Samsung monitor

| Setup    | Standing | Sitting |
|----------|----------|---------|
| Capacity | 15       | 8       |