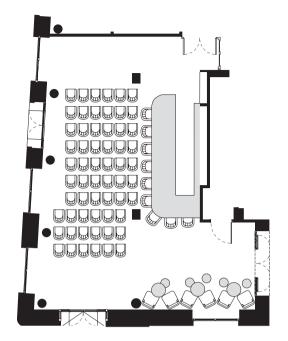

## La Mercè Room set up options

**Cocktail Reception** 

Comfortable capacity- 130 with some furniture Maximum capacity- 140 tight with some furniture Maximum capacity– 175 without furniture

Theatre 50 chairs + projector