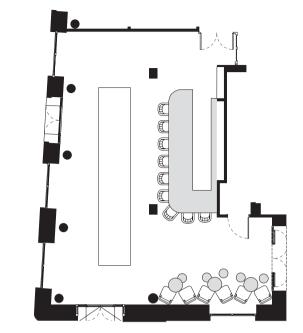

## La Mercè Room set up options

Meeting | Dinner 4 rectangular tables Comfortable capacity for 40 Maximum and tight capacity for 48

Long Table – Meeting | Dinner 4 rectangular tables Capacity for 34

Long Table with L-Shape 5 Rectangular table with L-shape format Capacity for up to 48

Long Table Meeting | Dinner