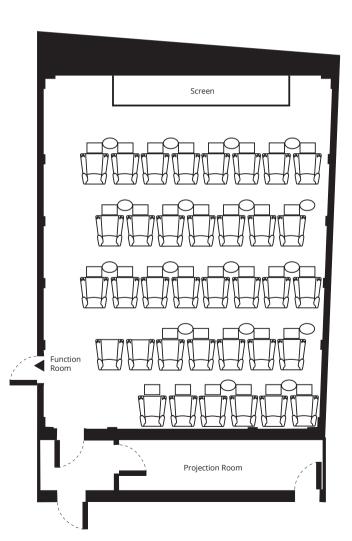

# The Screening Room

A 36-seat screening room with velvet upholstered armchairs and footstools, available for pre-release, premiere or private screenings and company presentations.

### The screening room technical specifications

A 36-seat auditorium designed to accommodate all manner of screening room functions: press and preview screenings, corporate presentations and private events. The auditorium is installed with the most advanced commercial audio and visual systems.