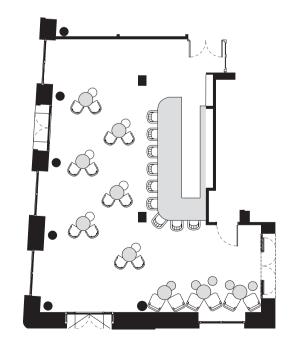

# La Mercè room

La Mercè Room, located next to Cecconi's on the ground floor of Soho House Barcelona, is the ideal space for private gatherings and celebrations. It has its own fully equipped bar and can be hired for standing cocktail receptions of up to a175 guests, and up to 48 people for sitdown events. Different dining options are available. Whether cocktail, seated or meeting set-up, the room can be rearranged to fit your needs accordingly.

## La Mercè Room set up options

**Cocktail Reception** 

Comfortable capacity- 130 with some furniture Maximum capacity- 140 tight with some furniture Maximum capacity– 175 without furniture

Theatre 50 chairs + projector