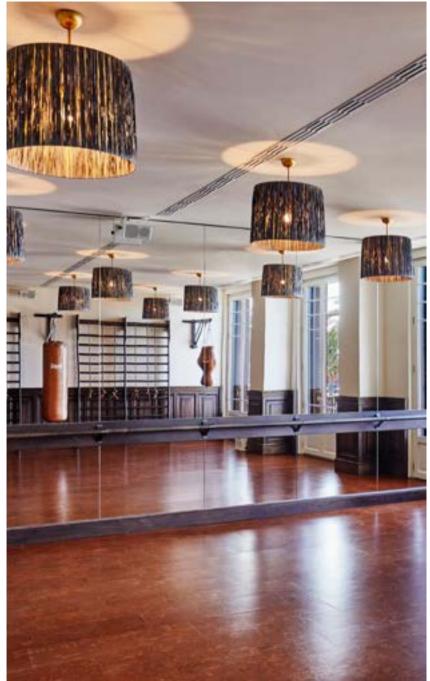

# House Ride & House Studio

House Ride and House Studio are located in the first-floor gym, the perfect spaces to work out and rebalance both your body and mind. House Ride can be hired for up to 22 people and House Studio can be used for yoga, pilates, boxing or dance classes of up to 12 people. These include the use of changing rooms before and after the sessions.

230€ per class includes House Ride studio and instructor. 10€ per person includes House Ride shoes, a bottle of water, a towel and refreshing towel for after the session.