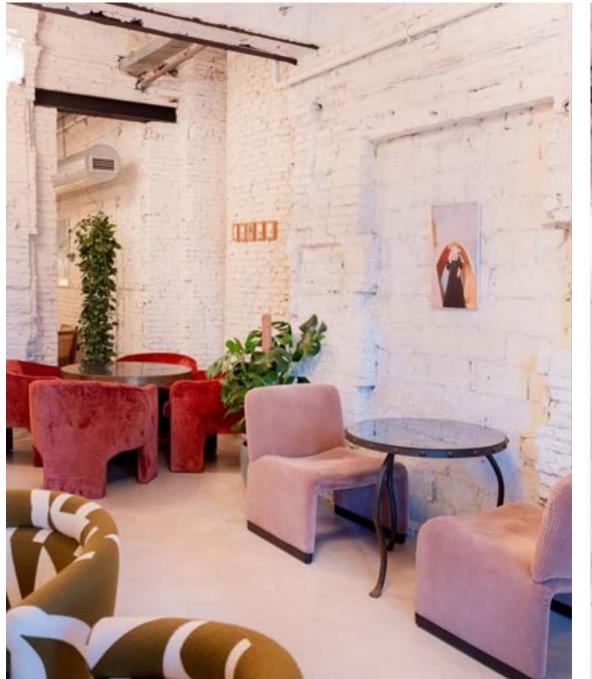

# La Mercè room

La Mercè Room, located next to Cecconi's on the ground floor of Soho House Barcelona, is the ideal space for private gatherings and celebrations. It has its own fully equipped bar and can be hired for standing cocktail receptions of up to a175 guests, and up to 48 people for sitdown events. Different dining options are available. Whether cocktail, seated or meeting set-up, the room can be rearranged to fit your needs accordingly.

Cabaret | Meal in Round Tables 4 round tables Capacity for 35

Lounge Set of sofas and low seating for press presentation or more informal meeting For 25 – 30 guests

Theatre

Cabaret | Meal in Round Tables