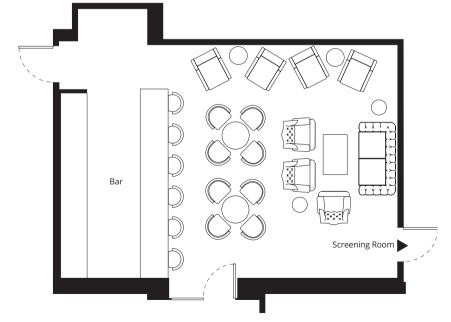

# The Green Room

A speakeasy located in the lower lobby of Soho House Barcelona available for parties and cocktail receptions, accommodating parties of up to 40 standing and 20 seated. Food and drink options are available. The space can be hired in conjunction with the Screening Room for pre-screening drinks.

## The Green Room

Audio system, House music, DJ equipment and roll in 65" Samsung monitor Bar & lounge area

| Setup    | Standing | Sitting |
|----------|----------|---------|
| Capacity | 40       | 20      |