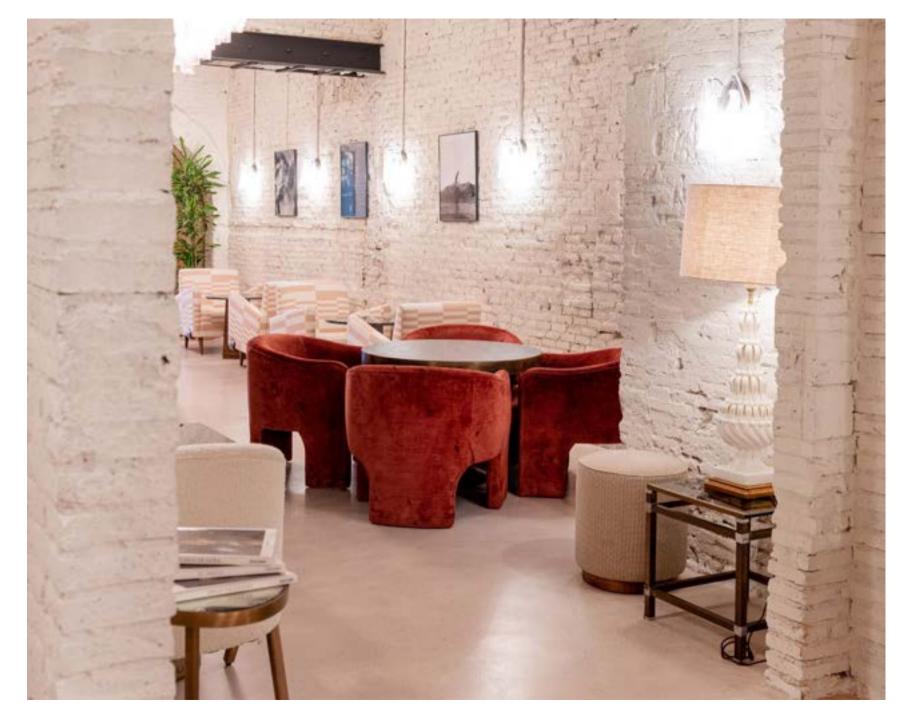

# La Mercè room

La Mercè Room, located next to Cecconi's on the ground floor of Soho House Barcelona, is the ideal space for private gatherings and celebrations. It has its own fully equipped bar and can be hired for standing cocktail receptions of up to a175 guests, and up to 48 people for sitdown events. Different dining options are available. Whether cocktail, seated or meeting set-up, the room can be rearranged to fit your needs accordingly.

## La Mercè Room set up options

**Cocktail Reception** 

Comfortable capacity- 130 with some furniture Maximum capacity- 140 tight with some furniture Maximum capacity– 175 without furniture

Theatre 50 chairs + projector