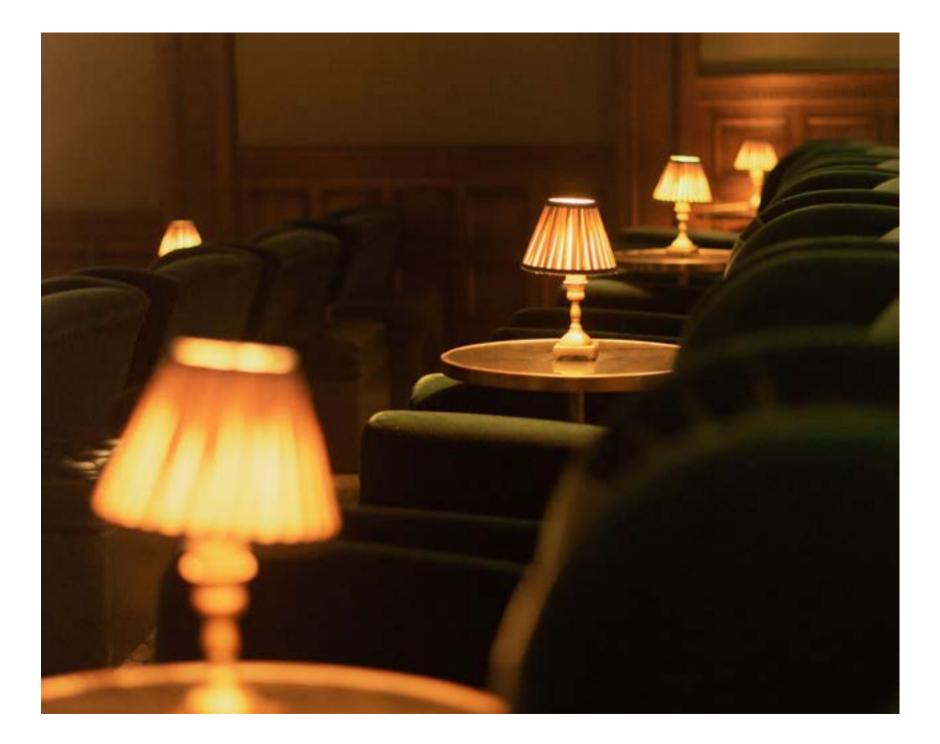

# The Screening Room

A 36-seat screening room with velvet upholstered armchairs and footstools, available for pre-release, premiere or private screenings and company presentations.

### The screening room technical specifications

A 36-seat auditorium designed to accommodate all manner of screening room functions: press and preview screenings, corporate presentations and private events. The auditorium is installed with the most advanced commercial audio and visual systems.