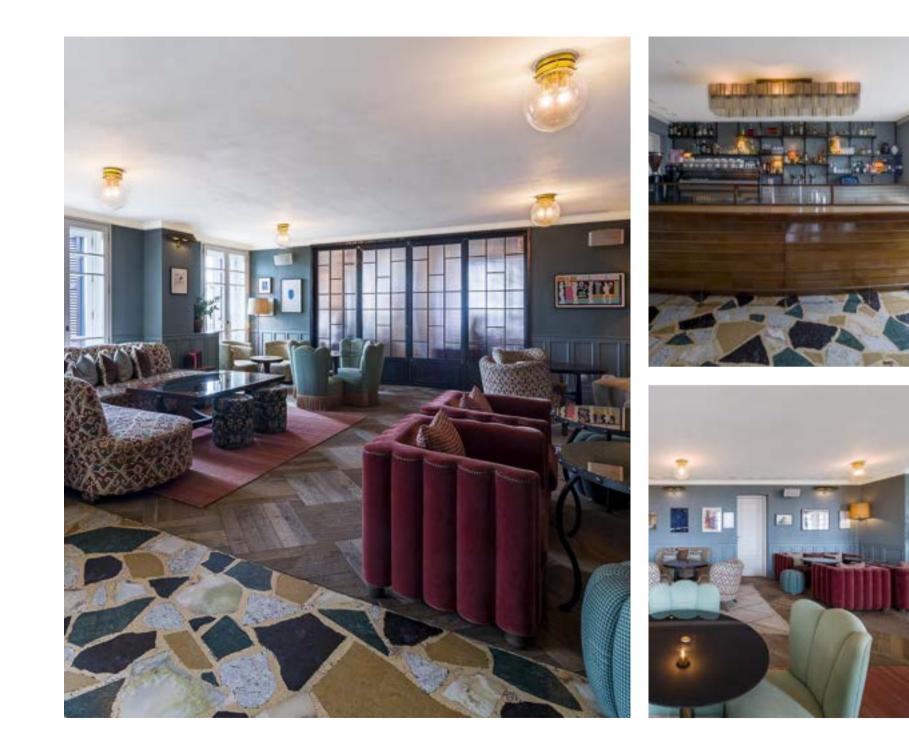

# La Mercè room

La Mercè Room, located next to Cecconi's on the ground floor of Soho House Barcelona, is the ideal space for private gatherings and celebrations. It has its own fully equipped bar and can be hired for standing cocktail receptions of up to a175 guests, and up to 48 people for sitdown events. Different dining options are available. Whether cocktail, seated or meeting set-up, the room can be rearranged to fit your needs accordingly.

## La Mercè Room set up options

**Cocktail Reception** 

Comfortable capacity- 130 with some furniture Maximum capacity- 140 tight with some furniture Maximum capacity– 175 without furniture

Theatre 50 chairs + projector