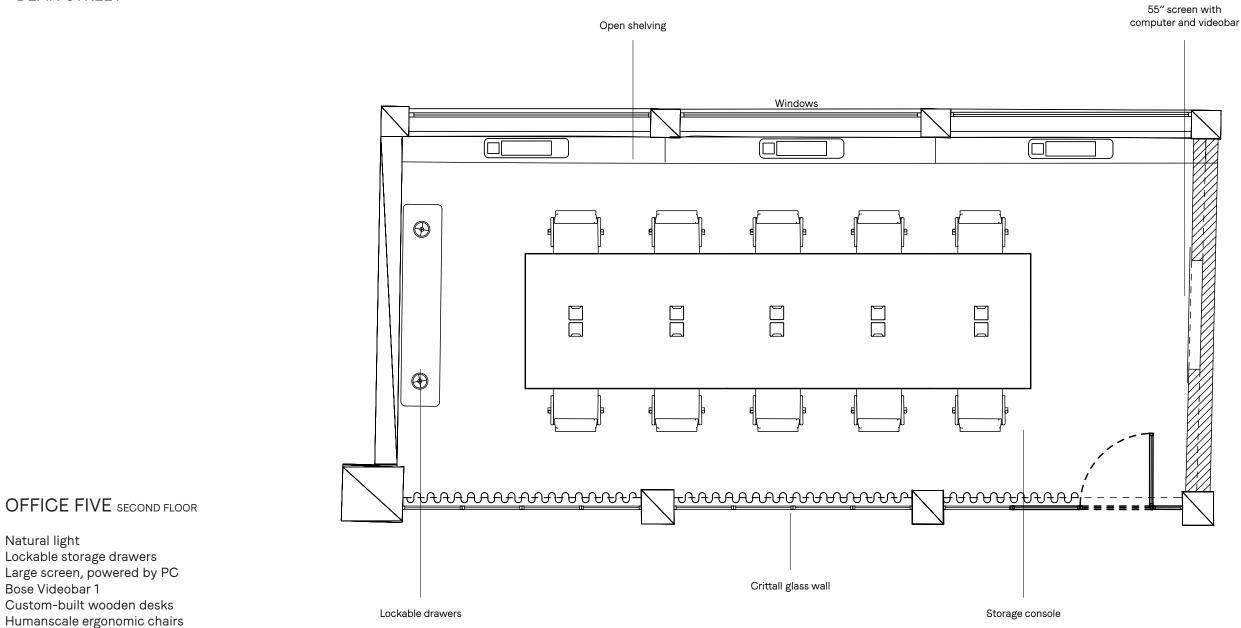

Seats 30 2297 sq ft

Seats 10 457 sq ft

OFFICE SIX SECOND FLOOR

Natural light Large screen, powered by PC Bose Videobar 1 Custom-built wooden desks Humanscale ergonomic chairs

Seats 6 304 sq ft

Data points

OFFICE SEVEN THIRD FLOOR