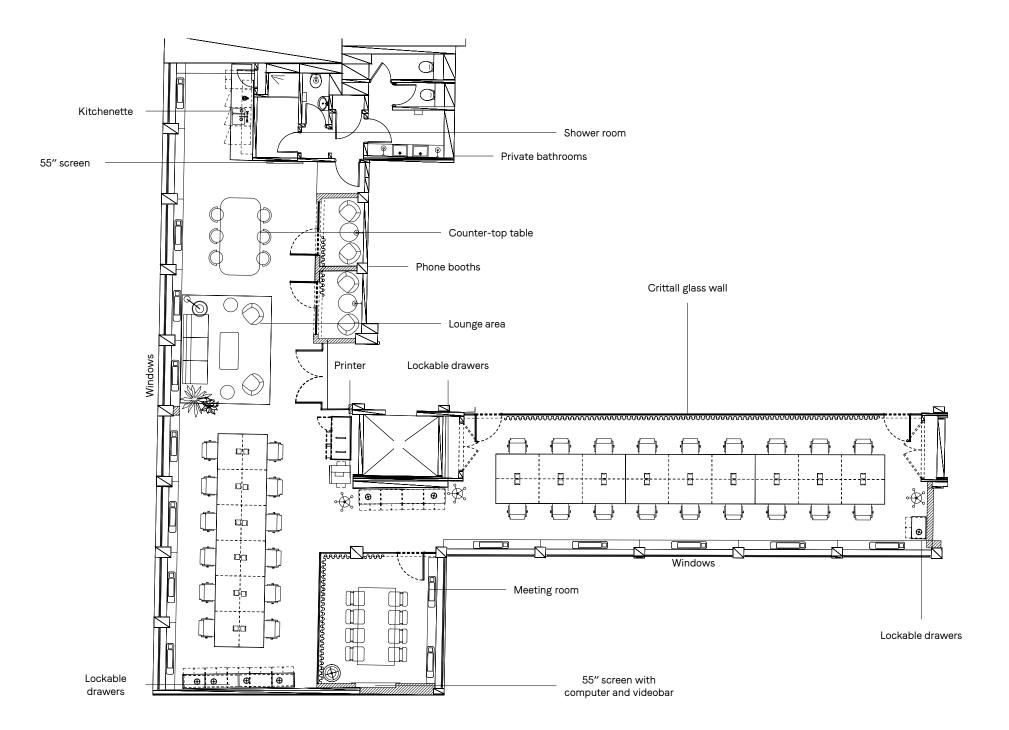

### OFFICE FOUR SECOND FLOOR

Open plan Lockable storage drawers Private meeting room with screen Two phone booths Kitchenette with breakout table Communal large screen Additional lounge area Shower room Bathrooms Custom-built wooden desks Humanscale ergonomic chairs

Seats 30 2297 sq ft

Seats 10 457 sq ft

OFFICE SIX SECOND FLOOR

Natural light Large screen, powered by PC Bose Videobar 1 Custom-built wooden desks Humanscale ergonomic chairs

Seats 6 304 sq ft

Data points

OFFICE SEVEN THIRD FLOOR