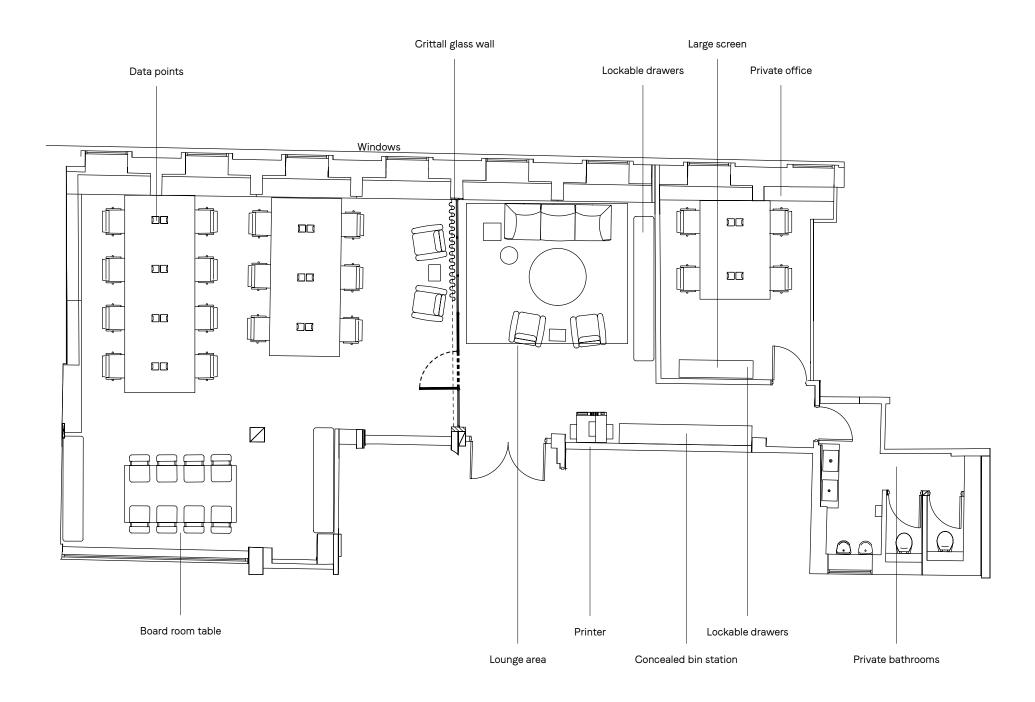

#### OFFICE TEN THIRD FLOOR

Natural light Overlooking Richmond Mews Plenty of storage Large screen for sharing Private office Private toilets Printing station Open meeting room area Additional lounge area Custom-built wooden desks Humanscale ergonomic chairs

Seats 18 1463 sq ft