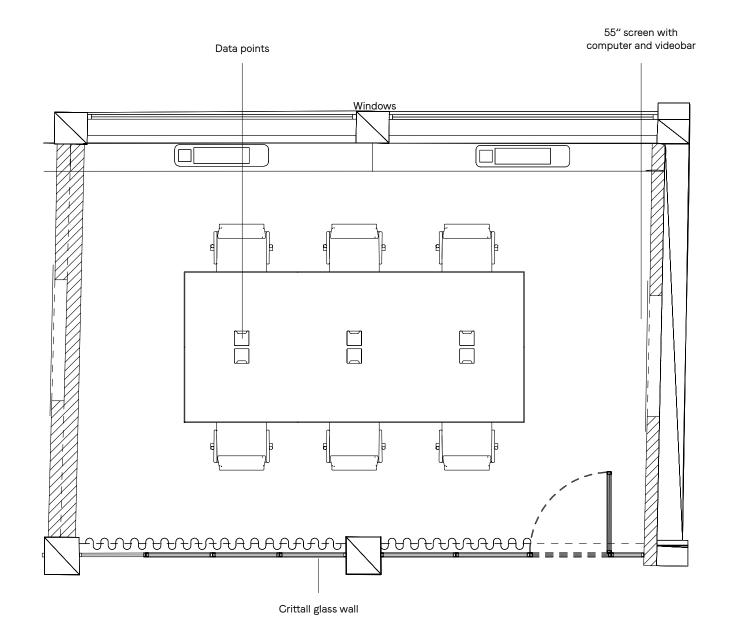

Natural light Overlooking Dean Street Cupboards and shelving Large screen, powered by PC Bose Videobar 1 Custom-built wooden desks Humanscale ergonomic chairs

Seats 10 541 sq ft

#### Lockable drawers

55" screen with computer and videobar