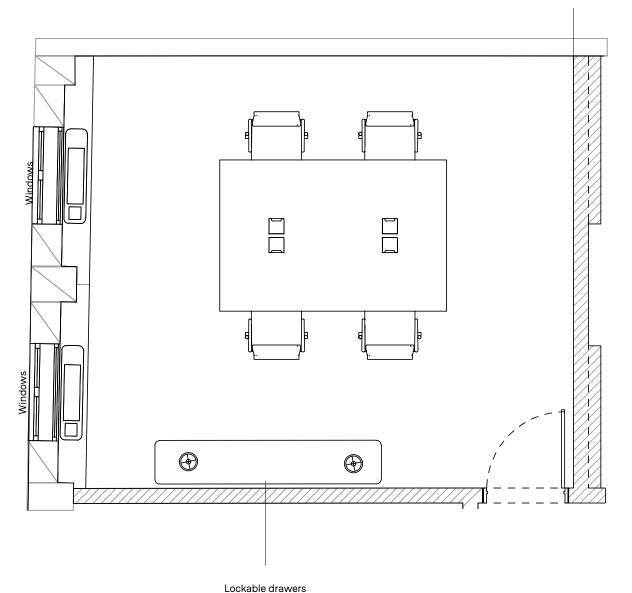

# OFFICE THREE SECOND FLOOR

Natural light Lockable storage drawers Large screen, powered by PC Bose Videobar 1 Custom-built wooden desks Humanscale ergonomic chairs

Seats 4 279 sq ft