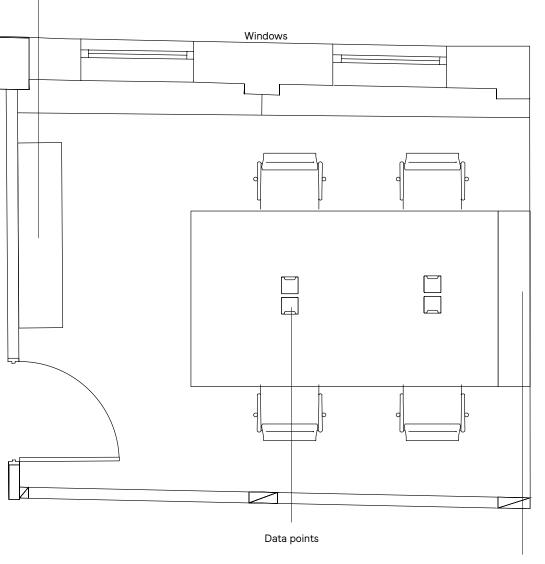

# OFFICE THREE SECOND FLOOR

Natural light Lockable storage drawers Large screen, powered by PC Bose Videobar 1 Custom-built wooden desks Humanscale ergonomic chairs

Seats 4 279 sq ft