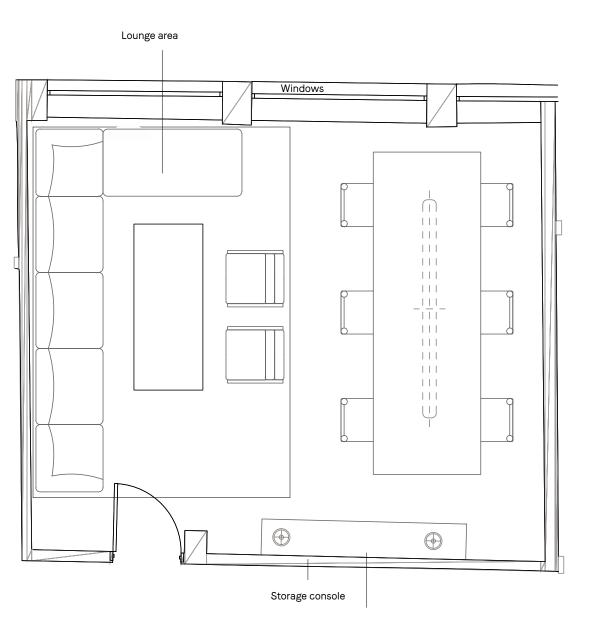

### OFFICE FOUR SECOND FLOOR

Open plan Lockable storage drawers Private meeting room with screen Two phone booths Kitchenette with breakout table Communal large screen Additional lounge area Shower room Bathrooms Custom-built wooden desks Humanscale ergonomic chairs

Seats 30 2297 sq ft

Seats 10 457 sq ft

OFFICE SIX SECOND FLOOR

Natural light Large screen, powered by PC Bose Videobar 1 Custom-built wooden desks Humanscale ergonomic chairs

Seats 6 304 sq ft

Data points

OFFICE SEVEN THIRD FLOOR