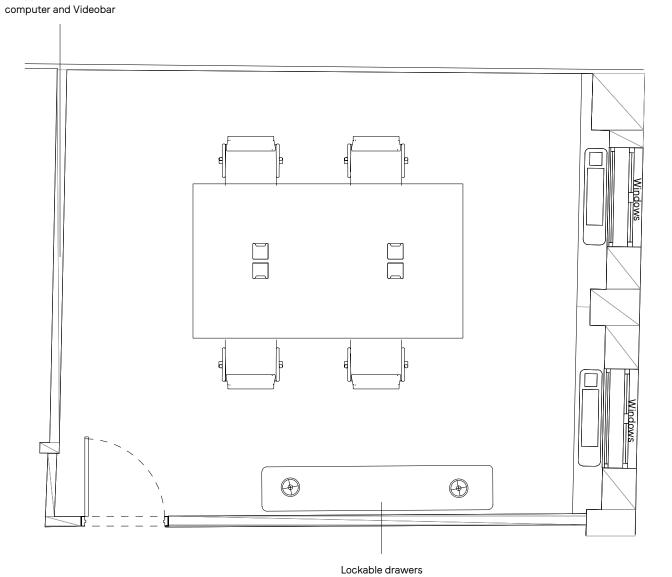

# OFFICE TWO SECOND FLOOR

Natural light Lockable storage drawers Large screen, powered by PC Bose Videobar 1 Custom-built wooden desks Humanscale ergonomic chairs

Seats 4 285 sq ft

55" screen with computer and videobar

#### Lockable drawers

55" screen with computer and videobar