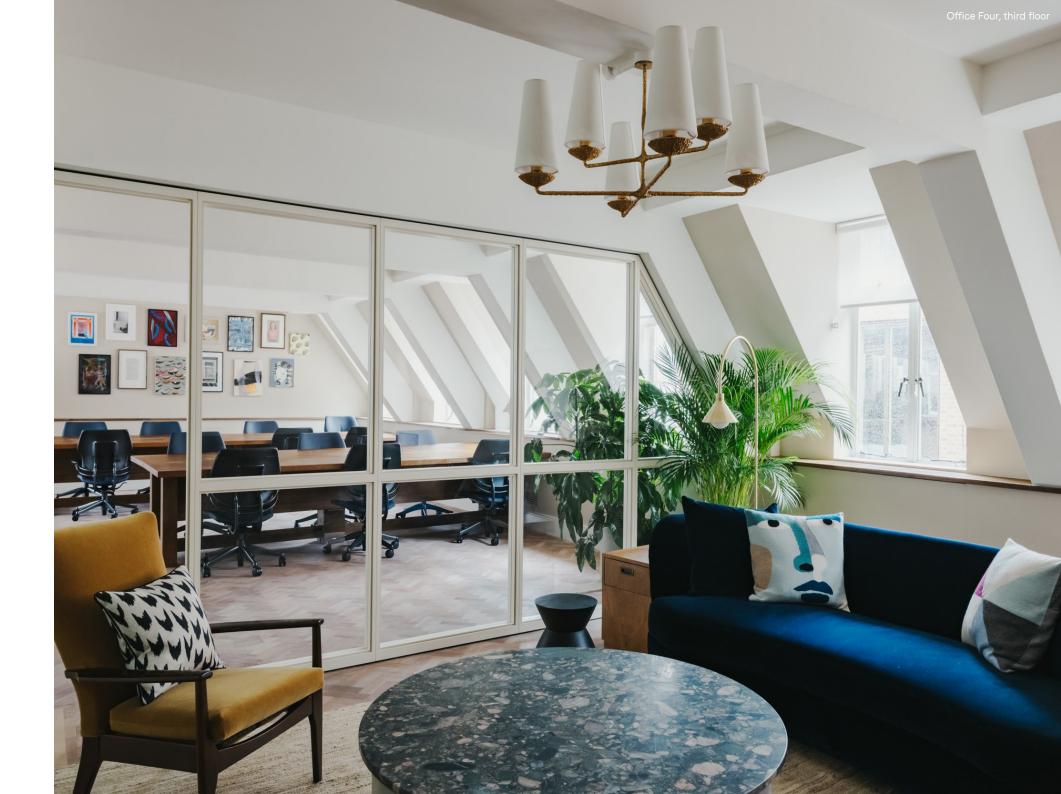

### OFFICE FOUR SECOND FLOOR

Open plan Lockable storage drawers Private meeting room with screen Two phone booths Kitchenette with breakout table Communal large screen Additional lounge area Shower room Bathrooms Custom-built wooden desks Humanscale ergonomic chairs

Seats 30 2297 sq ft

Seats 10 457 sq ft

OFFICE SIX SECOND FLOOR

Natural light Large screen, powered by PC Bose Videobar 1 Custom-built wooden desks Humanscale ergonomic chairs

Seats 6 304 sq ft

Data points

OFFICE SEVEN THIRD FLOOR