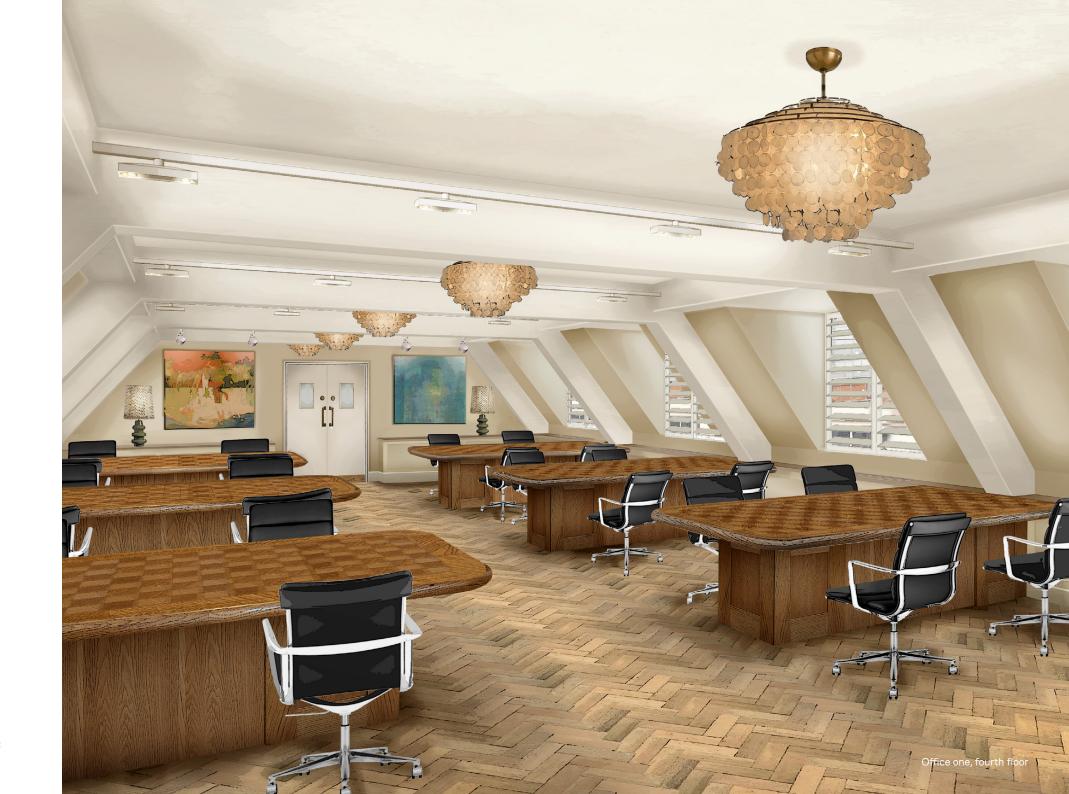

72-74 Dean Street, London, W1D 3SG

To find out more about Dean Street Soho Works, click here

OFFICE ONE GROUND FLOOR

Additional lounge area Natural light Large screen, with connectivity Custom-built wooden desks Humanscale ergonomic chairs

Seats 32 311 sq ft 55" screen

55" screen with