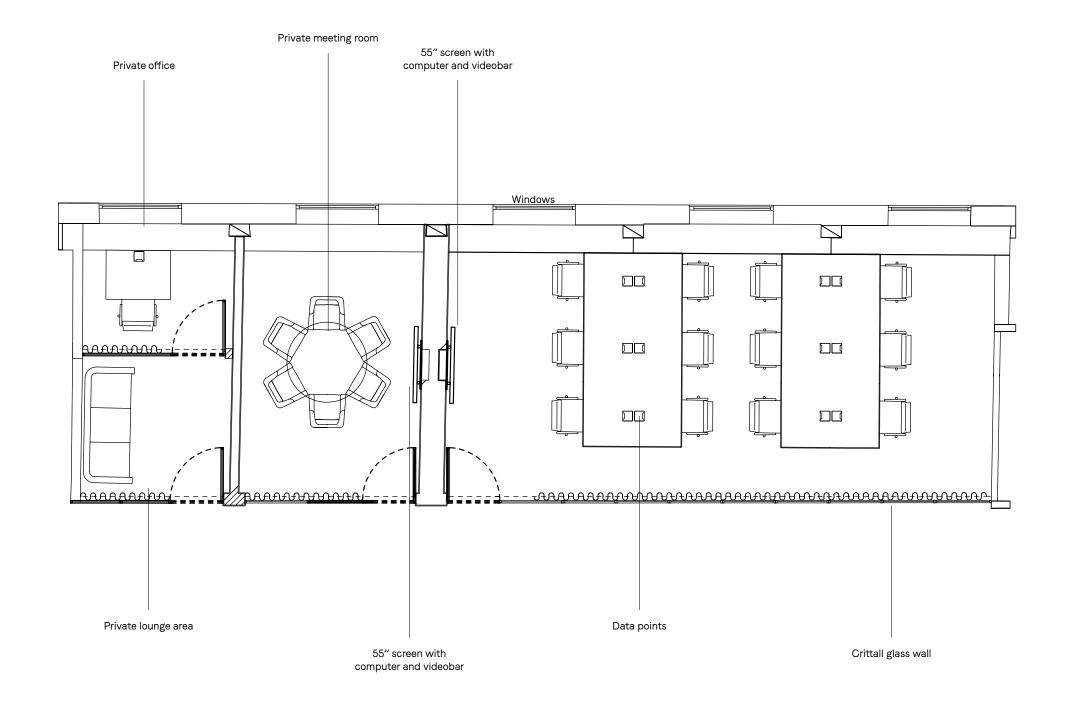

### OFFICE FOUR SECOND FLOOR

Open plan Lockable storage drawers Private meeting room with screen Two phone booths Kitchenette with breakout table Communal large screen Additional lounge area Shower room Bathrooms Custom-built wooden desks Humanscale ergonomic chairs

Seats 30 2297 sq ft

Seats 10 457 sq ft

OFFICE SIX SECOND FLOOR

Natural light Large screen, powered by PC Bose Videobar 1 Custom-built wooden desks Humanscale ergonomic chairs

Seats 6 304 sq ft

Data points

OFFICE SEVEN THIRD FLOOR