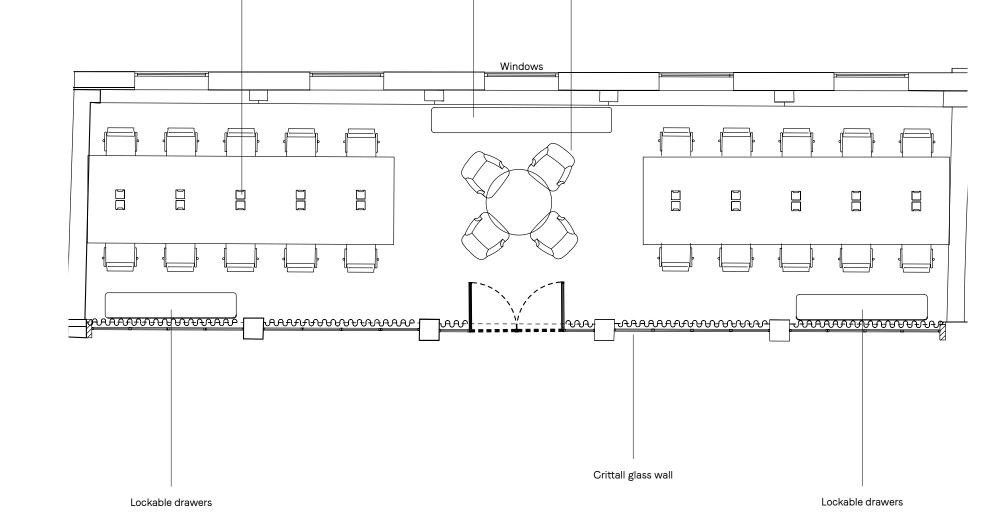

### OFFICE FOUR SECOND FLOOR

Open plan Lockable storage drawers Private meeting room with screen Two phone booths Kitchenette with breakout table Communal large screen Additional lounge area Shower room Bathrooms Custom-built wooden desks Humanscale ergonomic chairs

Seats 30 2297 sq ft

Seats 10 457 sq ft

OFFICE SIX SECOND FLOOR

Natural light Large screen, powered by PC Bose Videobar 1 Custom-built wooden desks Humanscale ergonomic chairs

Seats 6 304 sq ft

Data points

OFFICE SEVEN THIRD FLOOR

#### Lockable drawers

55" screen with computer and videobar