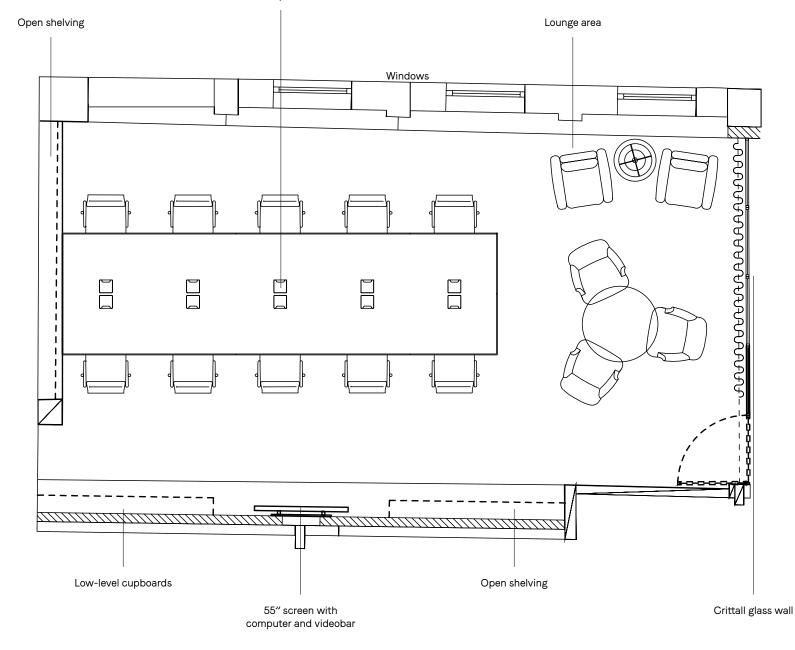

Natural light Overlooking Dean Street Cupboards and shelving Large screen, powered by PC Bose Videobar 1 Custom-built wooden desks Humanscale ergonomic chairs

Seats 10 541 sq ft