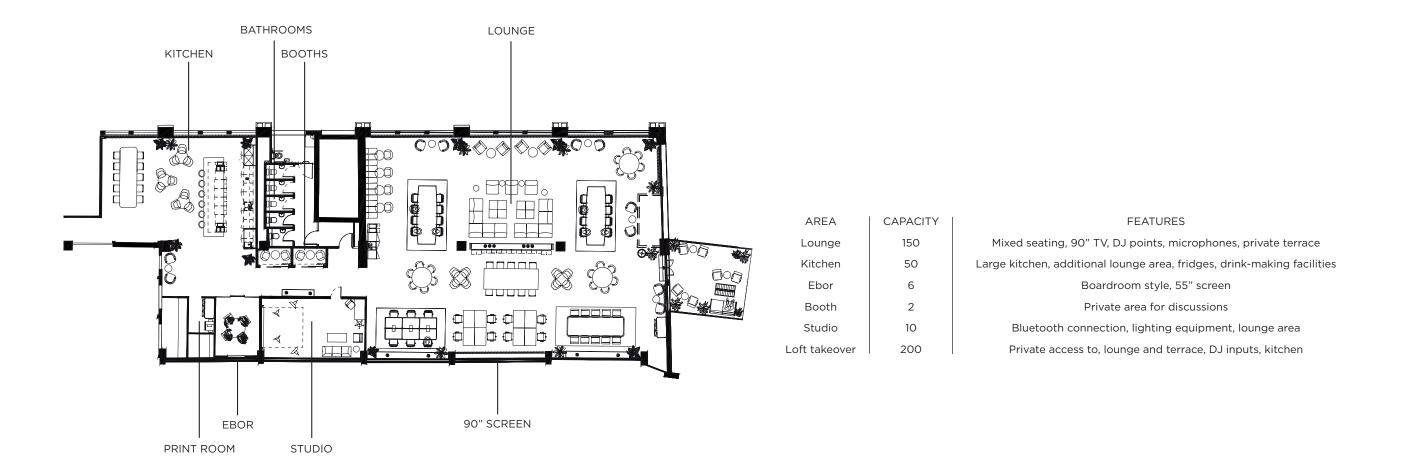

me of our spaces are available for public hire, while others are for Soho House members only. To make an enquiry, or to find out more information about any of our locations including floorplans and menus, please email privateevents.180@sohoworks. com











# Event types

## Studio

A 320 sq ft white space providing a blank canvas for everything from workshops, filming and photo shoots.

## Brand takeovers

Showcase your brand in style. Explore our kitchen and loft areas and truly make the space your own.

Our Loft space is the hub for coworkers and our member events whilst also being available for private parties.

# **Private dinners**

Our Lofts are fully flexible to house your early morning meeting all the way End of Year Parties through to the following morning.



### Floorplan



### Menu

### Bites and Bowls

Bites at 3 each

Bowls at 6 each Smoked Salmon, burrata, crostini

Avocado dip, crostini pb

Ricotta, truffle, honey, crostini

Salmon tartare, capers, chilli

Superfood bowl, quinoa, wild rice, beetroot, kale, lemon dressing pb

Pork skewers, peppers, onion, pesto sauce

Pasta sala, vegetables, mozzarella, tomatoes, corn, mayo  $_{\rm v}$ 

Desserts at 3 each Cheescake, mixed berries

Zeppola, Italian cream

Chocolate tart pb





### DRINKS

For your daytime bookings, our Lofts will be equipped with tea, filtered coffee and water, inclusive of your room hire rate.

As the sun sets, why not pre-order a drinks reception from our curated 180 Lofts menu.

| SOFT