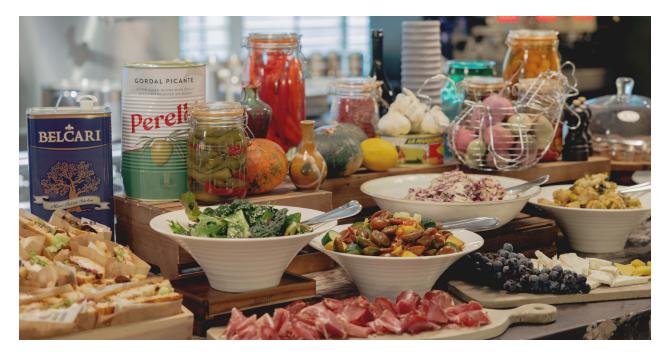

### Bites and Bowls

Bites at 3 each

Bowls at 6 each Smoked Salmon, burrata, crostini

Avocado dip, crostini pb

Ricotta, truffle, honey, crostini

Salmon tartare, capers, chilli

Superfood bowl, quinoa, wild rice, beetroot, kale, lemon dressing pb

Pork skewers, peppers, onion, pesto sauce

Pasta sala, vegetables, mozzarella, tomatoes, corn, mayo  $_{\rm v}$ 

Desserts at 3 each Cheescake, mixed berries

Zeppola, Italian cream

Chocolate tart pb