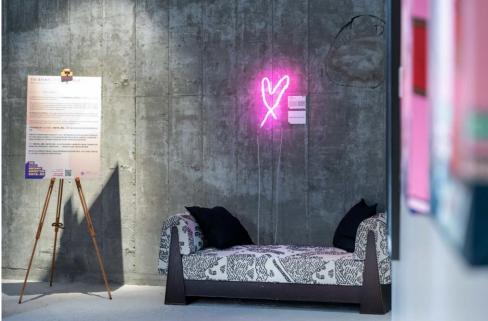

# Ground Floor Space

A 1,600 sqft raw and versatile space, ideal for art exhibitions, pop ups, brand events, private sales and product launches. With direct street access and an exclusive window space for advertisement, this space is a prime venue set on Des Voeux Road West.

Rental fee HKD 50,000 per day HKD 300,000 per week

| Setup    | Capacity |
|----------|----------|
| Sitting  | 60       |
| Standing | 100      |

Some COVID restrictions apply to capacity and checkin procedures. Please contact our team for the most up to date information.