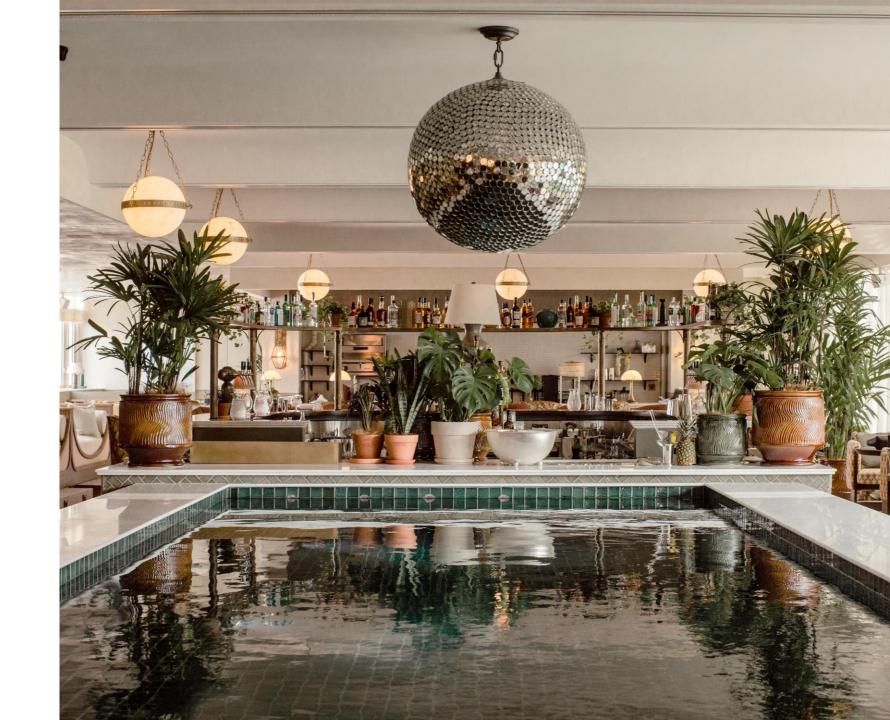

### The Pool Room

Located on the top floor of our Club, the Pool Room is an exclusive location ideal for large parties, celebrations and brand events.

Rate available upon request.

| Setup    | Capacity |
|----------|----------|
| Sitting  | 90       |
| Standing | 220      |