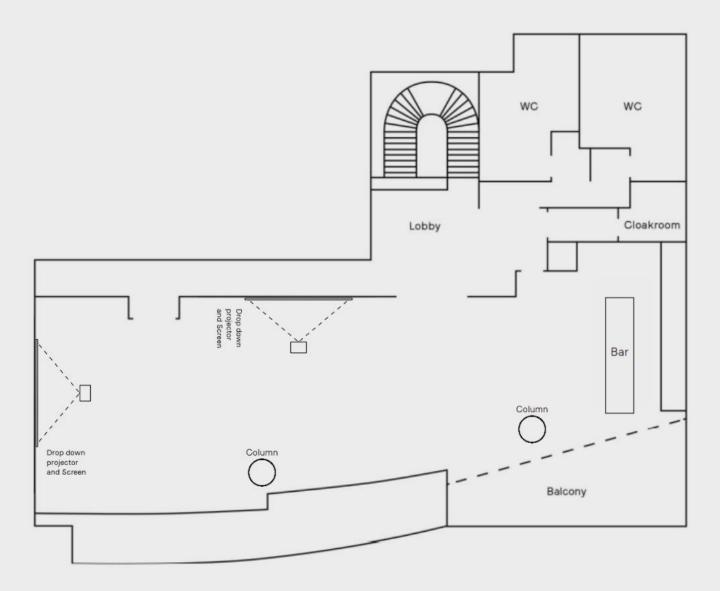

### **House Studio**

House Studio is comprised of over 2,500 square feet of event space for shows, exhibitions, and company events.

Floor to underside of lighting grid - 3.175m Floor to underside of beam – 4.2m Floor to underside of slab – 4.8m

Length – 27.6m Width (at pantry) – 9.3m Width (at bar) – 7.5m

Rental fee HKD 10,000 per hour (minimum 4 hours) HKD 100,000 per day

| Setup    | Capacity |  |
|----------|----------|--|
| Sitting  | 120      |  |
| Standing | 220      |  |