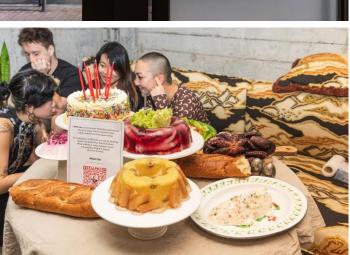

# **Our Public Event Spaces**

Open to Members and Non-Members, our two event spaces provide access for public events from exhibitions, large installations, cocktail events and other company or private functions.

### **House Studio**

House Studio is comprised of over 2,500 square feet of event space for shows, exhibitions, and company events.

Floor to underside of lighting grid - 3.175m Floor to underside of beam – 4.2m Floor to underside of slab – 4.8m