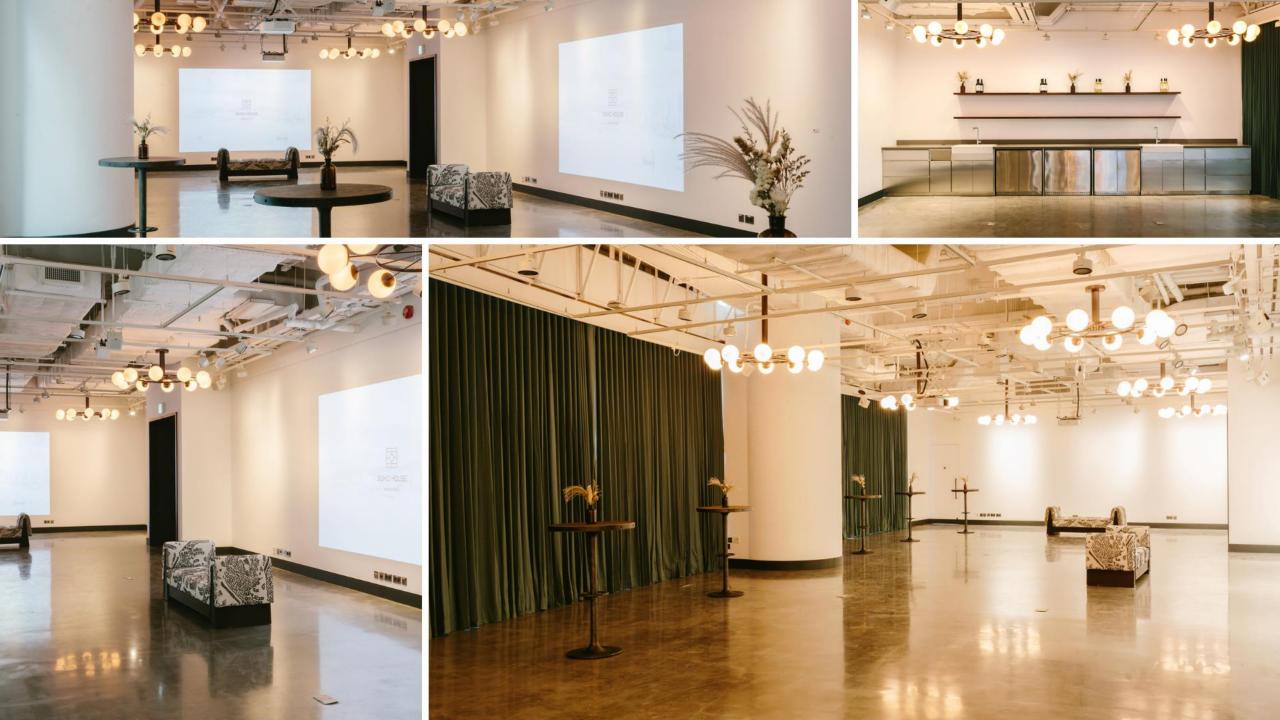

### **House Studio**

House Studio is comprised of over 2,500 square feet of event space for shows, exhibitions, and company events.

Floor to underside of lighting grid - 3.175m Floor to underside of beam – 4.2m Floor to underside of slab – 4.8m

Length – 27.6m Width (at pantry) – 9.3m Width (at bar) – 7.5m

Rental fee HKD 10,000 per hour (minimum 4 hours) HKD 100,000 per day

| Setup    | Capacity |  |
|----------|----------|--|
| Sitting  | 120      |  |
| Standing | 220      |  |