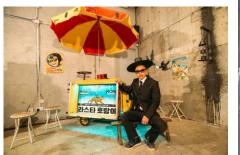

# Ground Floor Space

A 1,600 sqft raw and versatile space, ideal for art exhibitions, pop ups, brand events, private sales and product launches. With direct street access and an exclusive window space for advertisement, this space is a prime venue set on Des Voeux Road West.

Rental fee HKD 50,000 per day HKD 300,000 per week

| Setup    | Capacity |
|----------|----------|
| Sitting  | 60       |
| Standing | 100      |

Some COVID restrictions apply to capacity and checkin procedures. Please contact our team for the most up to date information.