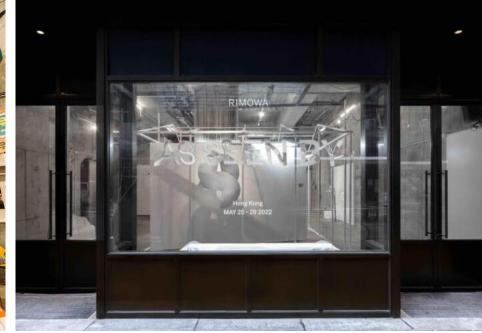

# Ground Floor Space

A 1,600 sqft raw and versatile space, ideal for art exhibitions, pop ups, brand events, private sales and product launches. With direct street access and an exclusive window space for advertisement, this space is a prime venue set on Des Voeux Road West.

Rental fee HKD 50,000 per day HKD 300,000 per week

| Setup    | Capacity |
|----------|----------|
| Sitting  | 60       |
| Standing | 100      |

Some COVID restrictions apply to capacity and checkin procedures. Please contact our team for the most up to date information.

## Soho House White Box

A 3,900 sqft raw and versatile space, ideal for art exhibitions, pop ups, brand events, private sales and product launches. With surrounding windows, there is plenty of bright and natural light

Rental fee HKD 25,000 per day HKD 100,000 per week

| Setup    | Capacity |  |
|----------|----------|--|
| Sitting  | 120      |  |
| Standing | 220      |  |

For more information please contact privatehire.hongkong@sohohouse.com