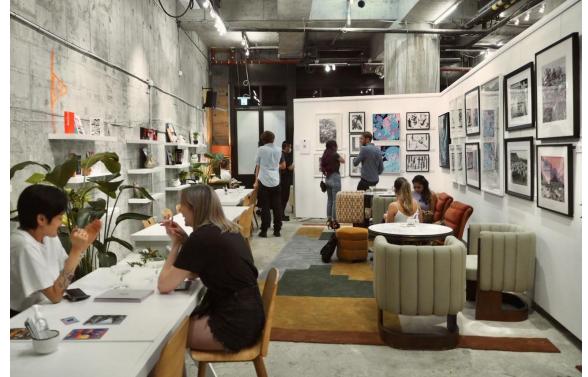

# Ground Floor Space

A 1,600 sqft raw and versatile space, ideal for art exhibitions, pop ups, brand events, private sales and product launches. With direct street access and an exclusive window space for advertisement, this space is a prime venue set on Des Voeux Road West.

Rental fee HKD 50,000 per day HKD 300,000 per week

| Setup    | Capacity |
|----------|----------|
| Sitting  | 60       |
| Standing | 100      |

Some COVID restrictions apply to capacity and checkin procedures. Please contact our team for the most up to date information.

## Soho House White Box

A 3,900 sqft raw and versatile space, ideal for art exhibitions, pop ups, brand events, private sales and product launches. With surrounding windows, there is plenty of bright and natural light

Rental fee HKD 25,000 per day HKD 100,000 per week

| Setup    | Capacity |  |
|----------|----------|--|
| Sitting  | 120      |  |
| Standing | 220      |  |

For more information please contact privatehire.hongkong@sohohouse.com