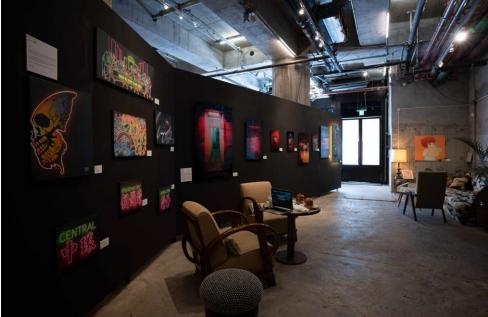

# Ground Floor Space

A 1,600 sqft raw and versatile space, ideal for art exhibitions, pop ups, brand events, private sales and product launches. With direct street access and an exclusive window space for advertisement, this space is a prime venue set on Des Voeux Road West.

Rental fee HKD 50,000 per day HKD 300,000 per week

| Setup    | Capacity |
|----------|----------|
| Sitting  | 60       |
| Standing | 100      |

Some COVID restrictions apply to capacity and checkin procedures. Please contact our team for the most up to date information.

## Soho House White Box

A 3,900 sqft raw and versatile space, ideal for art exhibitions, pop ups, brand events, private sales and product launches. With surrounding windows, there is plenty of bright and natural light

Rental fee HKD 25,000 per day HKD 100,000 per week

| Setup    | Capacity |  |
|----------|----------|--|
| Sitting  | 120      |  |
| Standing | 220      |  |

For more information please contact privatehire.hongkong@sohohouse.com