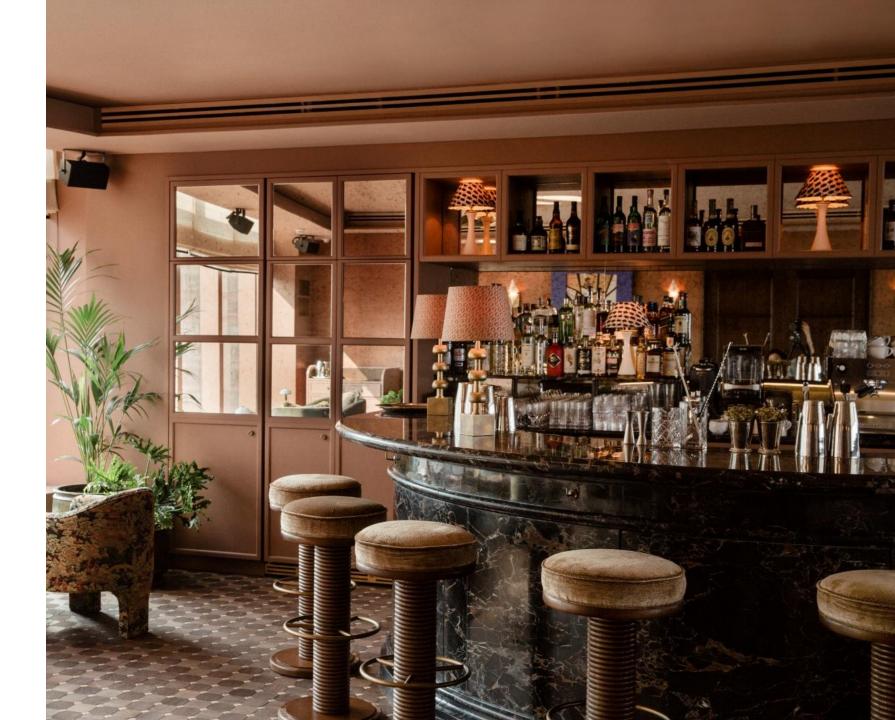

#### Blue Room

Featuring a view of the city, this space has its own bar and is ideal for private receptions and celebrations.

Mon-Thur Minimum spend Lunch: HKD 20,000 + 10% s.c. Dinner: HKD 40,000 + 10% s.c.

#### Pink Room

Our pre-screening room with lounge seating and a semi-circular bar can be hired for parties and cocktail receptions, or in conjunction with The Screen.

Mon-Thur Minimum spend Lunch: HKD 10,000 + 10% s.c. . Dinner: HKD 20,000 + 10% s.c