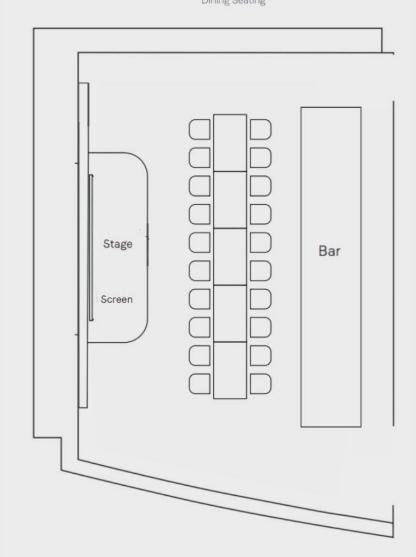

#### Green Room

This space features a low stage with a large screen as well as its own bar, making it ideal for cocktail receptions, casual screenings and company presentations.

Mon-Thur Minimum spend Lunch: HKD 10,000 + 10% s.c. Dinner: HKD 20,000 + 10% s.c.

Fri-Sun and Public Holidays Minimum spend

Lunch: HKD 15,000 + 10% s.c. . Dinner: HKD 25,000 + 10% s.c. .

(4 hours dining time)

| Setup    | Capacity |
|----------|----------|
| Sitting  | 22       |
| Standing | 30       |