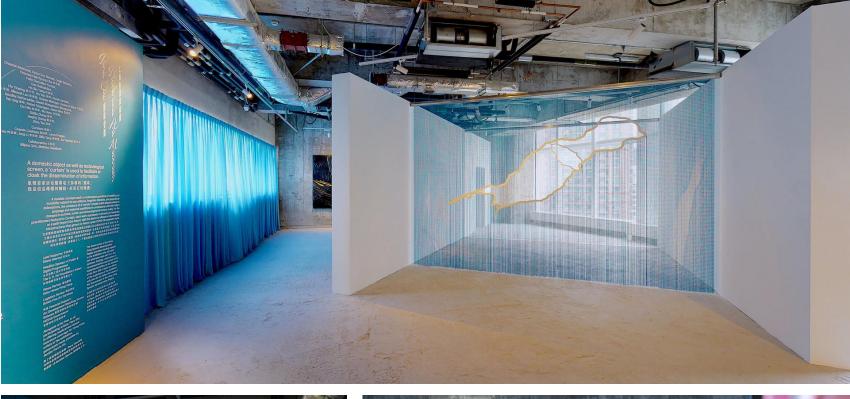

### **House Studio**

House Studio is comprised of over 2,500 square feet of event space for shows, exhibitions, and company events.

Floor to underside of lighting grid - 3.175m Floor to underside of beam – 4.2m Floor to underside of slab – 4.8m

Length – 27.6m Width (at pantry) – 9.3m Width (at bar) – 7.5m

Rental fee HKD 10,000 per hour (minimum 4 hours) HKD 100,000 per day

| Setup    | Capacity |  |
|----------|----------|--|
| Sitting  | 120      |  |
| Standing | 220      |  |