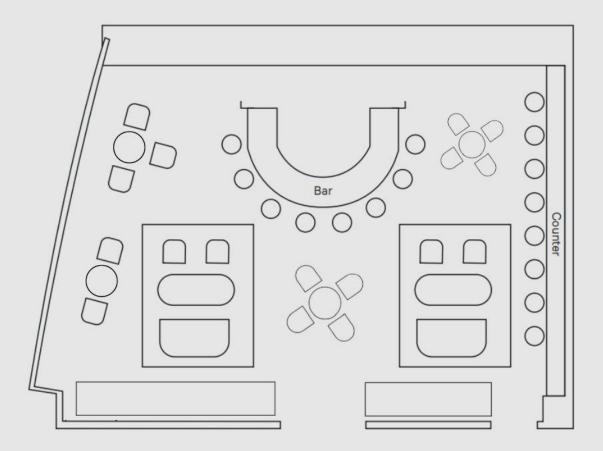

#### Pink Room

Our pre-screening room with lounge seating and a semi-circular bar can be hired for parties and cocktail receptions, or in conjunction with The Screen.

Mon-Thur Minimum spend Lunch: HKD 10,000 + 10% s.c. . Dinner: HKD 20,000 + 10% s.c

Fri-Sun and Public Holidays Minimum spend

Lunch: HKD 15,000 + 10% s.c. . Dinner: HKD 25,000 + 10% s.c.

(4 hours dining time)

| Setup    | Capacity |
|----------|----------|
| Sitting  | 24       |
| Standing | 35       |

#### Pink Room

Lounge Seating

Due to COVID-19, government social distancing regulations apply.