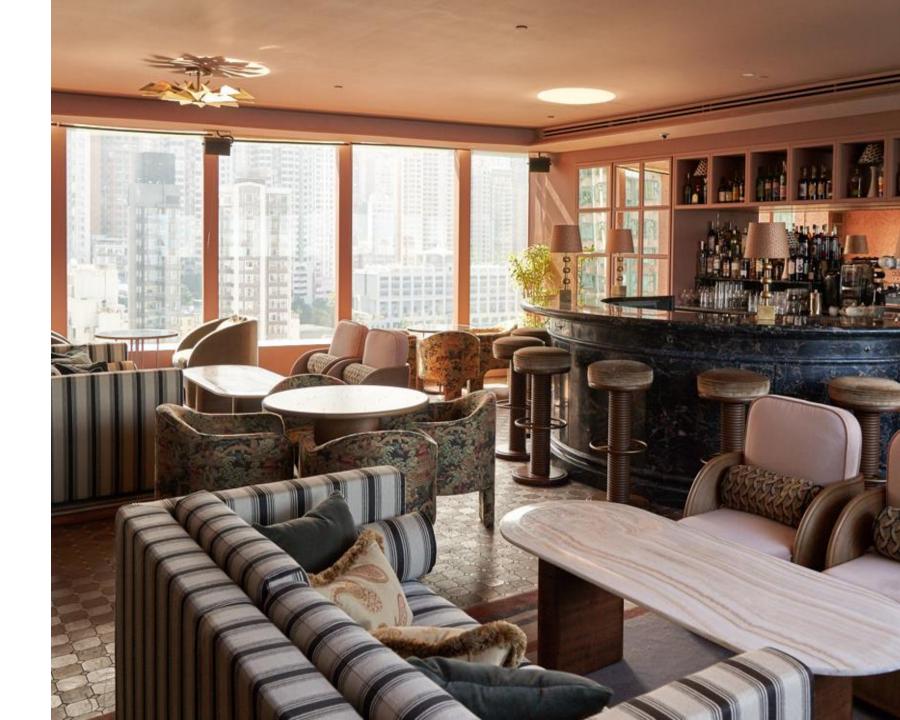

#### Blue Room

Featuring a view of the city, this space has its own bar and is ideal for private receptions and celebrations.

Mon-Thur Minimum spend Lunch: HKD 20,000 + 10% s.c. Dinner: HKD 40,000 + 10% s.c.