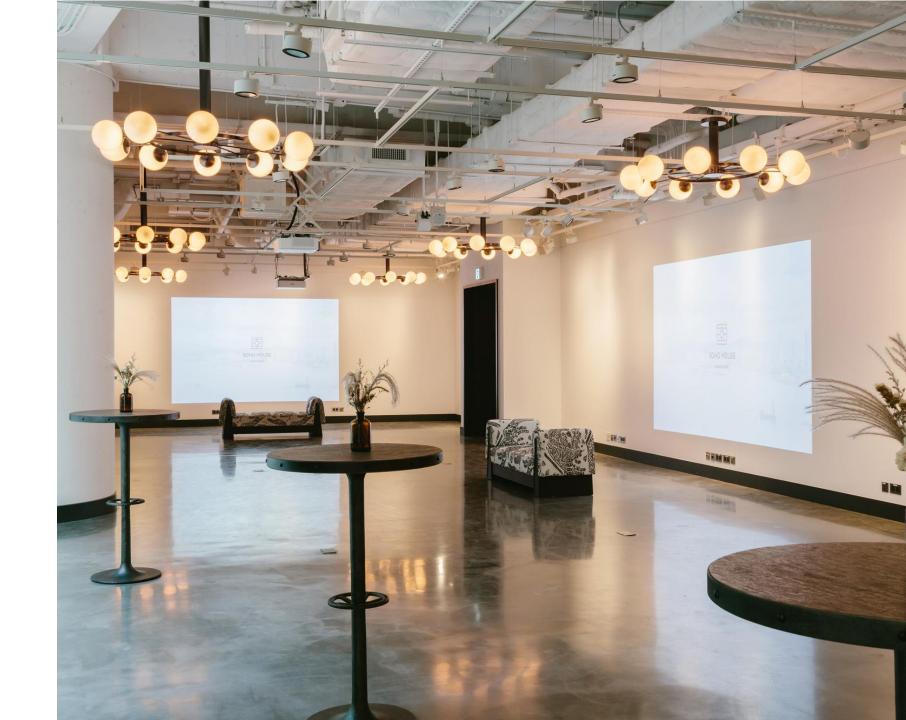

### **House Studio**

House Studio is comprised of over 2,500 square feet of event space for shows, exhibitions, and company events.

Floor to underside of lighting grid - 3.175m Floor to underside of beam – 4.2m Floor to underside of slab – 4.8m

Length – 27.6m Width (at pantry) – 9.3m Width (at bar) – 7.5m

Rental fee HKD 10,000 per hour (minimum 4 hours) HKD 100,000 per day

| Setup    | Capacity |  |
|----------|----------|--|
| Sitting  | 120      |  |
| Standing | 220      |  |