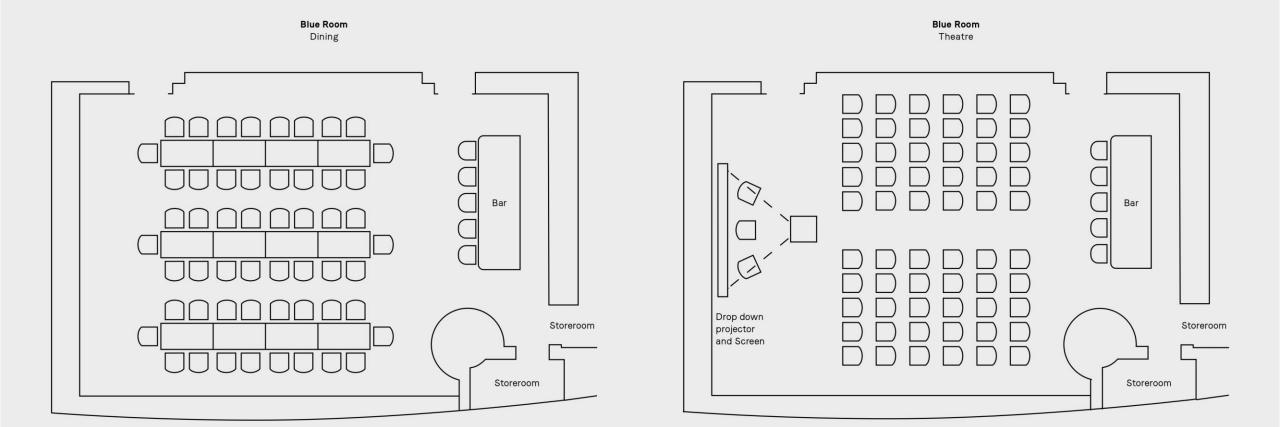

#### Blue Room

Featuring a view of the city, this space has its own bar and is ideal for private receptions and celebrations.

Mon-Thur Minimum spend Lunch: HKD 20,000 + 10% s.c. Dinner: HKD 40,000 + 10% s.c.

Fri-Sun and Public Holidays Minimum spend

Lunch: HKD 25,000 + 10% s.c. Dinner: HKD 50,000 + 10% s.c.

(4 hours dining time)

| Setup    | Capacity |
|----------|----------|
| Sitting  | 60       |
| Standing | 90       |

Lunch: HKD 15,000 + 10% s.c. Dinner: HKD 25,000 + 10% s.c.

(4 hours dining time)

| Setup    | Capacity |
|----------|----------|
| Sitting  | 26       |
| Standing | 30       |

Lounge Theatre Drop down projector and Screen Bar Bar