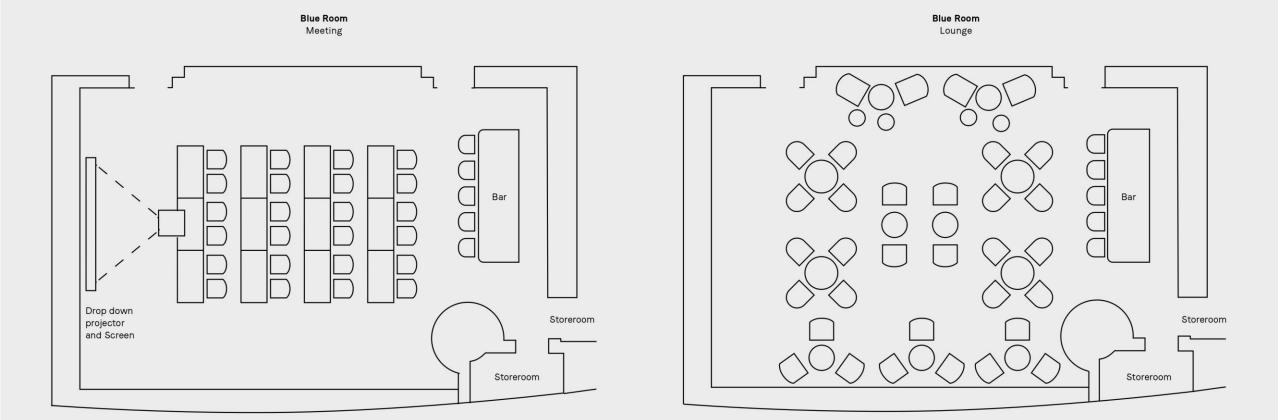

#### Blue Room

Featuring a view of the city, this space has its own bar and is ideal for private receptions and celebrations.

Mon-Thur Minimum spend Lunch: HKD 20,000 + 10% s.c. Dinner: HKD 40,000 + 10% s.c.

Fri-Sun and Public Holidays Minimum spend

Lunch: HKD 25,000 + 10% s.c. Dinner: HKD 50,000 + 10% s.c.

(4 hours dining time)

| Setup    | Capacity |
|----------|----------|
| Sitting  | 60       |
| Standing | 90       |

Lunch: HKD 15,000 + 10% s.c. Dinner: HKD 25,000 + 10% s.c.

(4 hours dining time)

| Setup    | Capacity |
|----------|----------|
| Sitting  | 26       |
| Standing | 30       |

Lounge Theatre Drop down projector and Screen Bar Bar