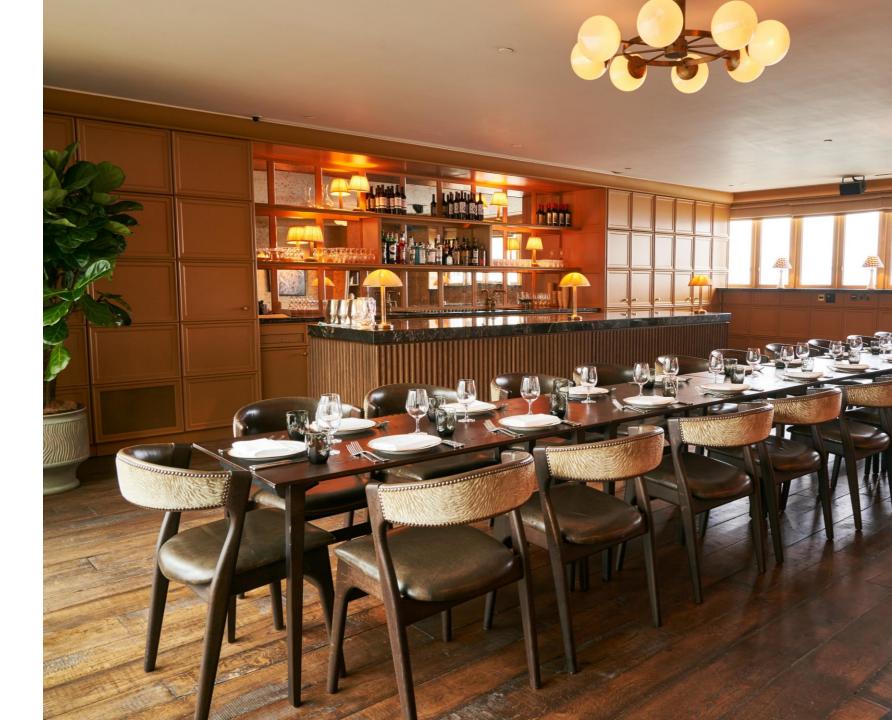

#### Yellow Room

Featuring an in-room bar, this space has views of Victoria Harbour and the cityscape on both sides.

Mon-Thur Minimum spend Lunch: HKD 10,000 + 10% s.c. . Dinner: HKD 20,000 + 10% s.c.

Fri-Sun and Public Holidays Minimum spend

Lunch: HKD 15,000 + 10% s.c. Dinner: HKD 25,000 + 10% s.c.

(4 hours dining time)

| Setup    | Capacity |
|----------|----------|
| Sitting  | 26       |
| Standing | 30       |

Lounge Theatre Drop down projector and Screen Bar Bar