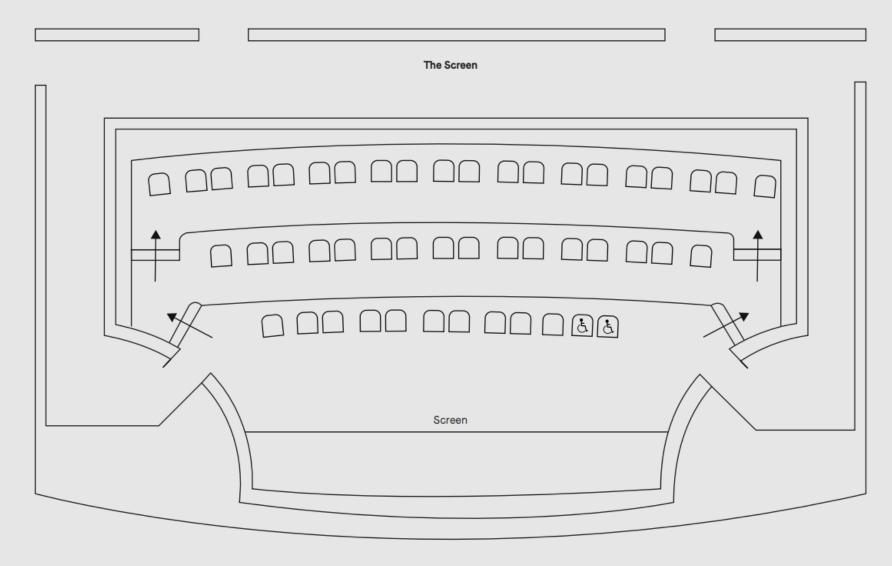

### The Screen

Present a big pitch or host a movie night at our cinema room equipped with a 4K 3D display with Dolby Atmos surround sound.

Rental fee HKD 1,200 per hour (Minimum 2 hours)

| Setup   | Capacity |
|---------|----------|
| Sitting | 48       |

This room is available for booking for Members only and the Member's presence is required at all times during the function. Some COVID restrictions apply to capacity and check-in procedures. Please contact our team for the most up to date information.