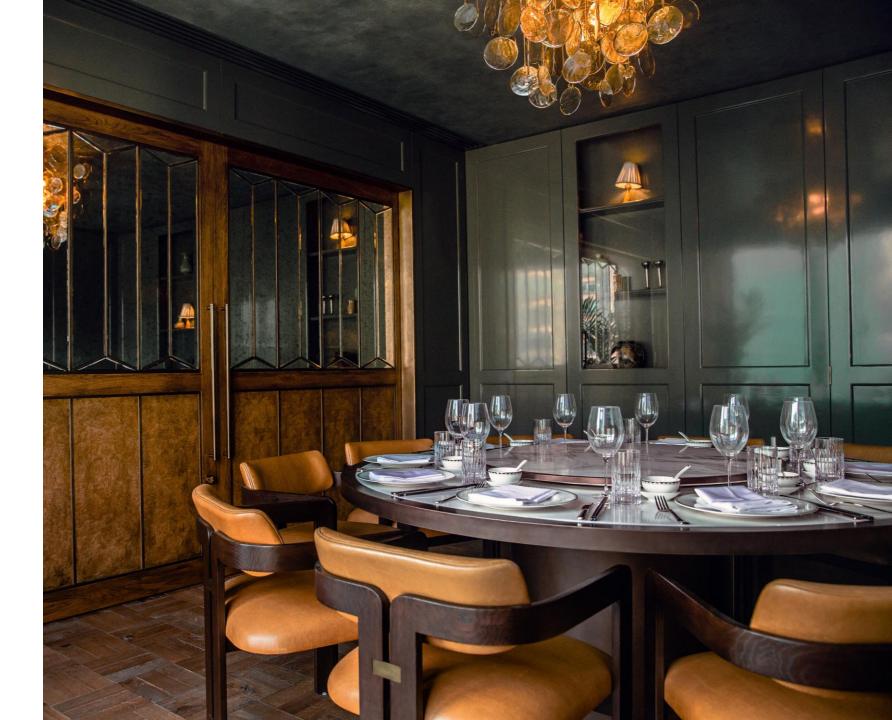

## Lazy Sam Room

This space features a round dining table and a Lazy Susan, best suited for intimate lunch or dinner parties. A TV is also available for corporate meetings.

Mon-Thur Minimum spend Lunch: HKD 2,000 + 10% s.c. Dinner: HKD 4,000 + 10% s.c.

Fri-Sun and Public Holidays Minimum spend

Lunch: HKD 3,000 + 10% s.c. . Dinner: HKD 5,000 + 10% s.c.

(4 hours dining time)

| Setup   | Capacity |
|---------|----------|
| Sitting | 10       |