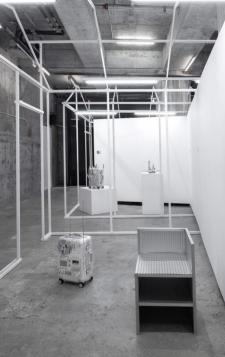

# Ground Floor Space

A 1,600 sqft raw and versatile space, ideal for art exhibitions, pop ups, brand events, private sales and product launches. With direct street access and an exclusive window space for advertisement, this space is a prime venue set on Des Voeux Road West.

Rental fee HKD 50,000 per day HKD 300,000 per week

| Setup    | Capacity |
|----------|----------|
| Sitting  | 60       |
| Standing | 100      |

Some COVID restrictions apply to capacity and checkin procedures. Please contact our team for the most up to date information.