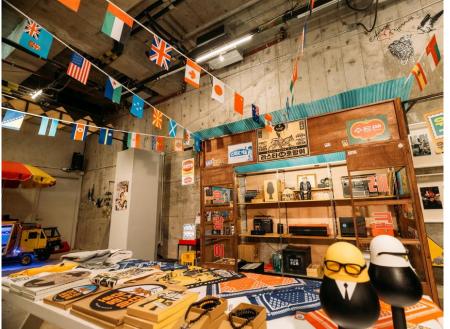

# Ground Floor Space

A 1,600 sqft raw and versatile space, ideal for art exhibitions, pop ups, brand events, private sales and product launches. With direct street access and an exclusive window space for advertisement, this space is a prime venue set on Des Voeux Road West.

Rental fee HKD 50,000 per day HKD 300,000 per week

| Setup    | Capacity |
|----------|----------|
| Sitting  | 60       |
| Standing | 100      |

Some COVID restrictions apply to capacity and checkin procedures. Please contact our team for the most up to date information.