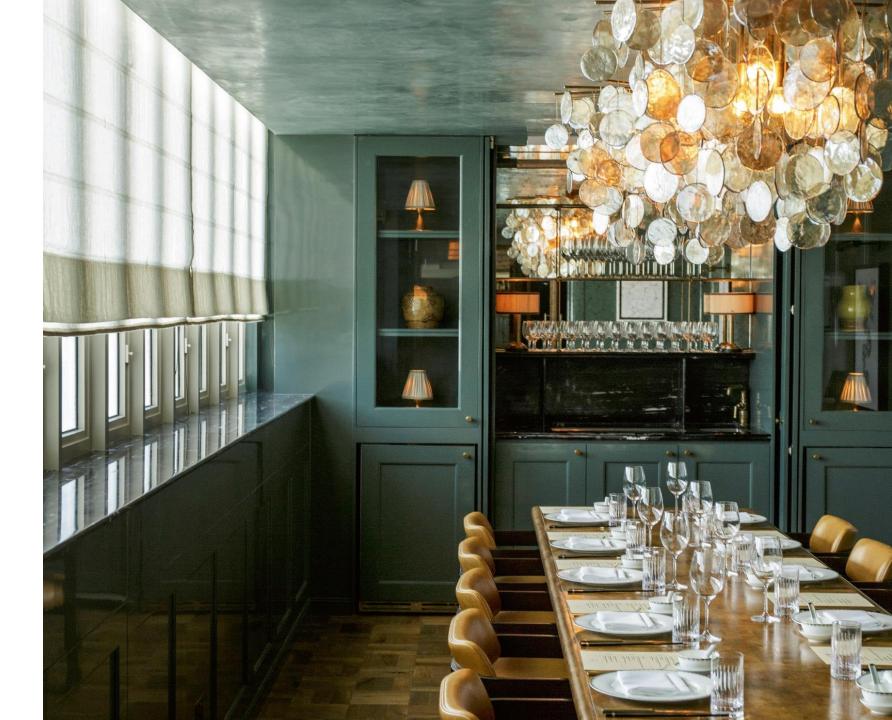

#### Sola Room

Overlooking Victoria Harbour, this space is suited for larger lunch or dinner gatherings with its long dining table. A TV is also available for corporate meetings.

Mon-Thur Minimum spend Lunch: HKD 2,000 + 10% s.c. Dinner: HKD 4,000 + 10% s.c.

## Lazy Sam Room

This space features a round dining table and a Lazy Susan, best suited for intimate lunch or dinner parties. A TV is also available for corporate meetings.

Mon-Thur Minimum spend Lunch: HKD 2,000 + 10% s.c. Dinner: HKD 4,000 + 10% s.c.