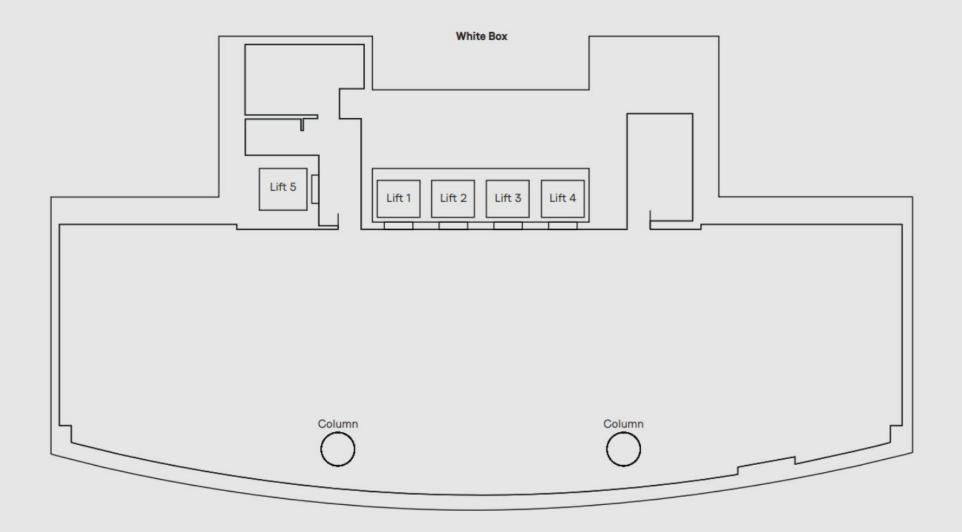

## Soho House White Box

A 3,900 sqft raw and versatile space, ideal for art exhibitions, pop ups, brand events, private sales and product launches. With surrounding windows, there is plenty of bright and natural light

Rental fee HKD 25,000 per day HKD 100,000 per week

| Setup    | Capacity |  |
|----------|----------|--|
| Sitting  | 120      |  |
| Standing | 220      |  |

For more information please contact privatehire.hongkong@sohohouse.com