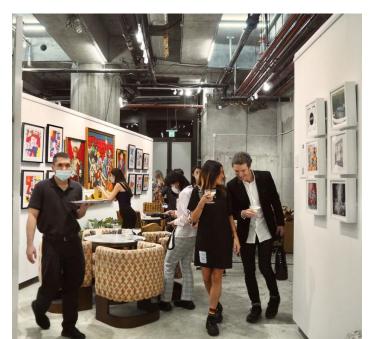

# Ground Floor Space

A 1,600 sqft raw and versatile space, ideal for art exhibitions, pop ups, brand events, private sales and product launches. With direct street access and an exclusive window space for advertisement, this space is a prime venue set on Des Voeux Road West.

Rental fee HKD 50,000 per day HKD 300,000 per week

| Setup    | Capacity |
|----------|----------|
| Sitting  | 60       |
| Standing | 100      |

Some COVID restrictions apply to capacity and checkin procedures. Please contact our team for the most up to date information.

## Soho House White Box

A 3,900 sqft raw and versatile space, ideal for art exhibitions, pop ups, brand events, private sales and product launches. With surrounding windows, there is plenty of bright and natural light

Rental fee HKD 25,000 per day HKD 100,000 per week

| Setup    | Capacity |  |
|----------|----------|--|
| Sitting  | 120      |  |
| Standing | 220      |  |

For more information please contact privatehire.hongkong@sohohouse.com