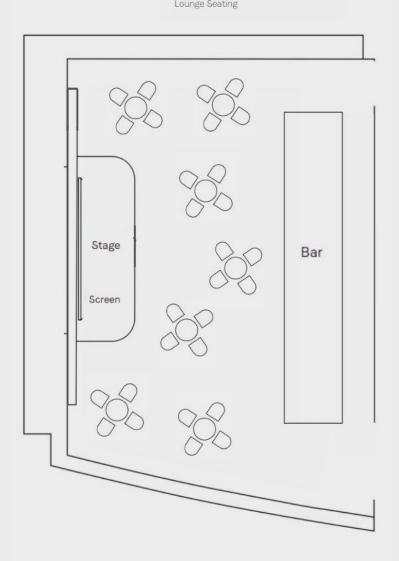

#### Green Room

This space features a low stage with a large screen as well as its own bar, making it ideal for cocktail receptions, casual screenings and company presentations.

Mon-Thur Minimum spend Lunch: HKD 10,000 + 10% s.c. Dinner: HKD 20,000 + 10% s.c.

Fri-Sun and Public Holidays Minimum spend

Lunch: HKD 15,000 + 10% s.c. . Dinner: HKD 25,000 + 10% s.c. .

(4 hours dining time)

| Setup    | Capacity |
|----------|----------|
| Sitting  | 22       |
| Standing | 30       |