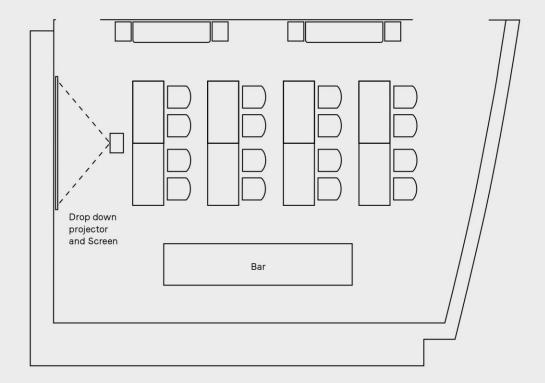

Lunch: HKD 15,000 + 10% s.c. Dinner: HKD 25,000 + 10% s.c.

(4 hours dining time)

| Setup    | Capacity |
|----------|----------|
| Sitting  | 26       |
| Standing | 30       |

Lounge Theatre Drop down projector and Screen Bar Bar

#### Yellow Room Meeting

Due to COVID-19, government social distancing regulations apply.