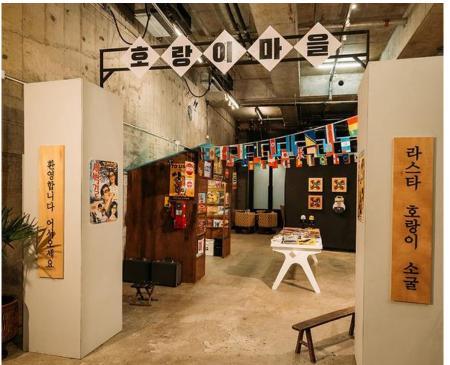

# Ground Floor Space

A 1,600 sqft raw and versatile space, ideal for art exhibitions, pop ups, brand events, private sales and product launches. With direct street access and an exclusive window space for advertisement, this space is a prime venue set on Des Voeux Road West.

Rental fee HKD 50,000 per day HKD 300,000 per week

| Setup    | Capacity |
|----------|----------|
| Sitting  | 60       |
| Standing | 100      |

Some COVID restrictions apply to capacity and checkin procedures. Please contact our team for the most up to date information.