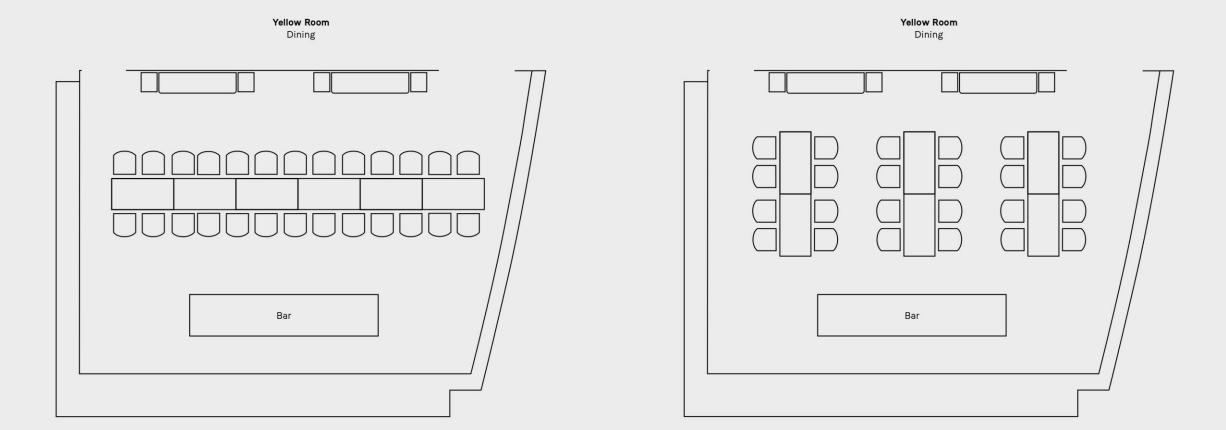

#### Yellow Room

Featuring an in-room bar, this space has views of Victoria Harbour and the cityscape on both sides.

Mon-Thur Minimum spend Lunch: HKD 10,000 + 10% s.c. . Dinner: HKD 20,000 + 10% s.c.

Fri-Sun and Public Holidays Minimum spend

Lunch: HKD 15,000 + 10% s.c. Dinner: HKD 25,000 + 10% s.c.

(4 hours dining time)

| Setup    | Capacity |
|----------|----------|
| Sitting  | 26       |
| Standing | 30       |

Lounge Theatre Drop down projector and Screen Bar Bar

Yellow Room

Yellow Room