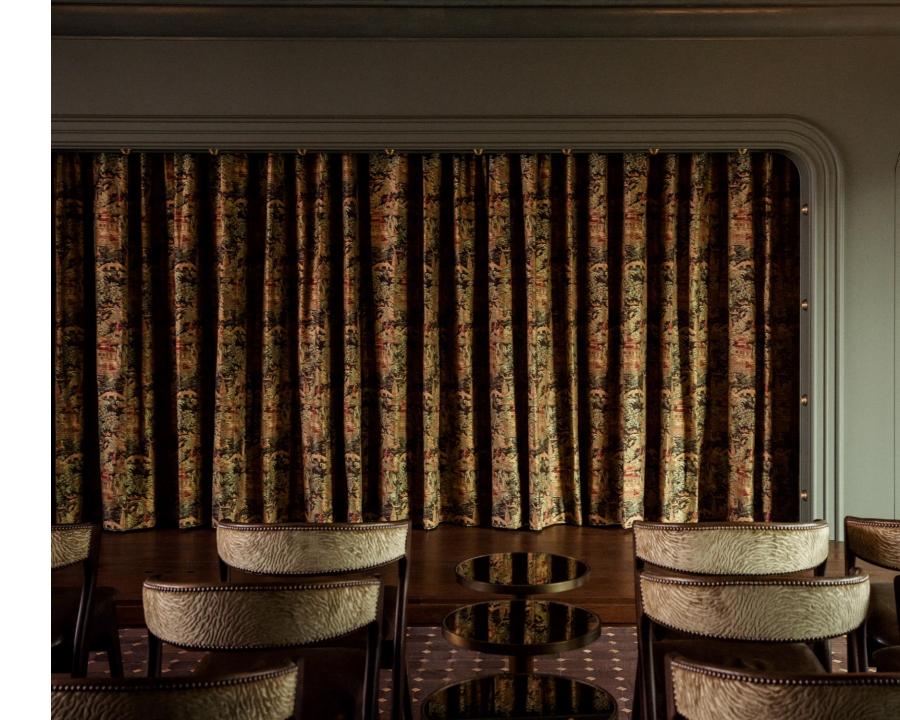

#### Green Room

This space features a low stage with a large screen as well as its own bar, making it ideal for cocktail receptions, casual screenings and company presentations.

Mon-Thur Minimum spend Lunch: HKD 10,000 + 10% s.c. Dinner: HKD 20,000 + 10% s.c.

Fri-Sun and Public Holidays Minimum spend

Lunch: HKD 15,000 + 10% s.c. . Dinner: HKD 25,000 + 10% s.c. .

(4 hours dining time)

| Setup    | Capacity |
|----------|----------|
| Sitting  | 22       |
| Standing | 30       |