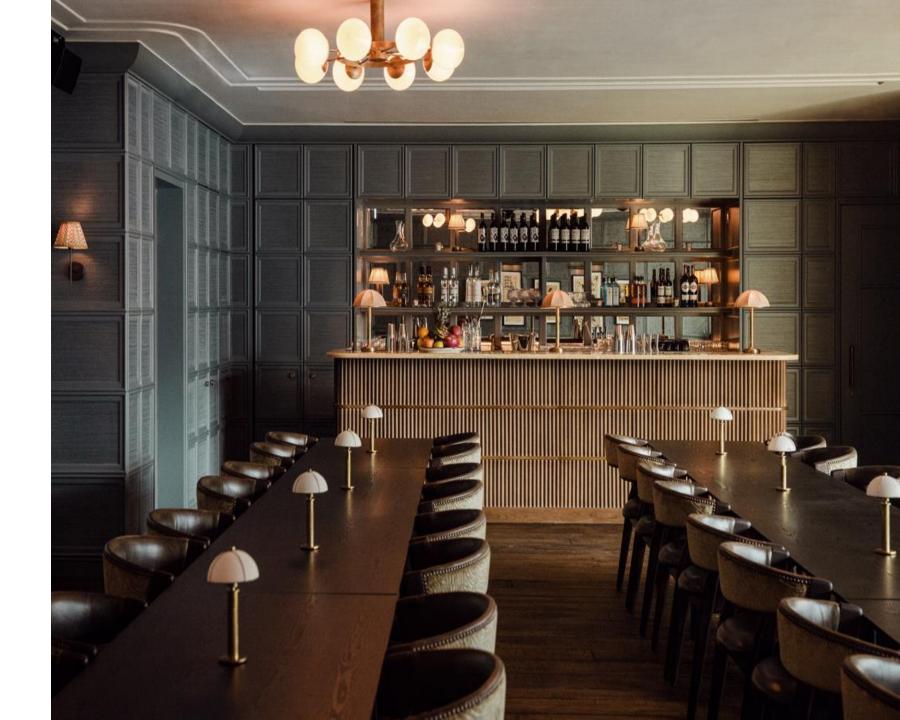

#### Blue Room

Featuring a view of the city, this space has its own bar and is ideal for private receptions and celebrations.

Mon-Thur Minimum spend Lunch: HKD 20,000 + 10% s.c. Dinner: HKD 40,000 + 10% s.c.

Fri-Sun and Public Holidays Minimum spend

Lunch: HKD 25,000 + 10% s.c. Dinner: HKD 50,000 + 10% s.c.

(4 hours dining time)

| Setup    | Capacity |
|----------|----------|
| Sitting  | 60       |
| Standing | 90       |