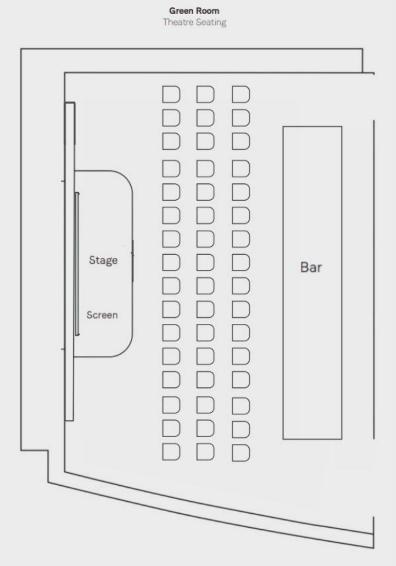

#### Green Room

This space features a low stage with a large screen as well as its own bar, making it ideal for cocktail receptions, casual screenings and company presentations.

Mon-Thur Minimum spend Lunch: HKD 10,000 + 10% s.c. Dinner: HKD 20,000 + 10% s.c.

Fri-Sun and Public Holidays Minimum spend

Lunch: HKD 15,000 + 10% s.c. . Dinner: HKD 25,000 + 10% s.c. .

(4 hours dining time)

| Setup    | Capacity |
|----------|----------|
| Sitting  | 22       |
| Standing | 30       |

Green Room Dining Seating