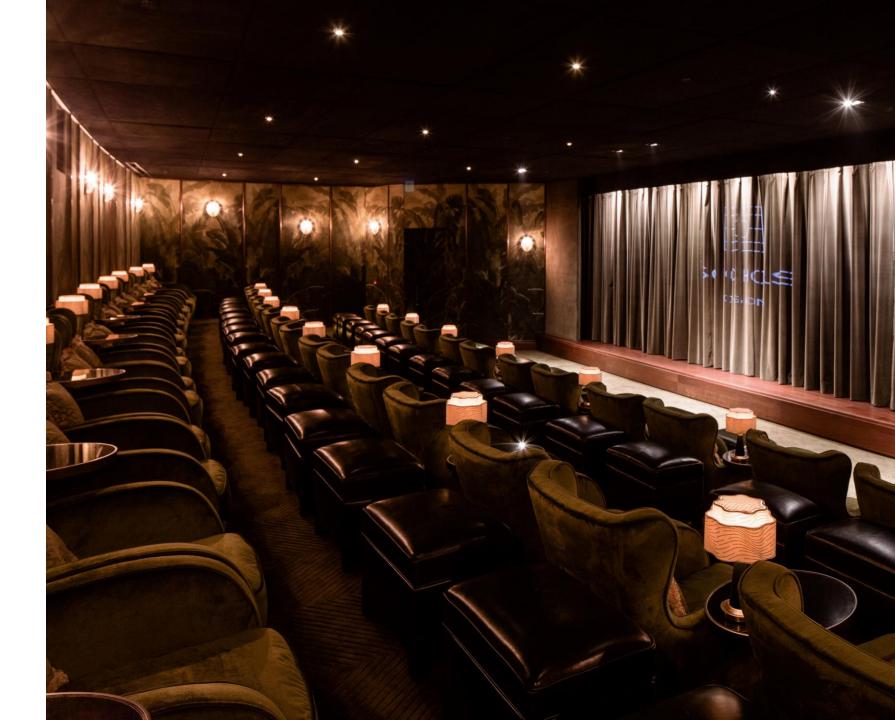

### The Screen

Present a big pitch or host a movie night at our cinema room equipped with a 4K 3D display with Dolby Atmos surround sound.

Rental fee HKD 1,200 per hour (Minimum 2 hours)

| Setup   | Capacity |
|---------|----------|
| Sitting | 48       |

This room is available for booking for Members only and the Member's presence is required at all times during the function. Some COVID restrictions apply to capacity and check-in procedures. Please contact our team for the most up to date information.