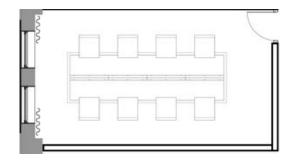

## 8-PERSON

Overlooking a quiet courtyard Views of the Manhattan Bridge Lockable storage, Custom-built wooden desks, Ergonomic chairs Ethernet connectivity

Corner Office, Overlooking Jay St. Lockable storage, Custom-built wooden desks, Ergonomic chairs Ethernet connectivity Additional seating