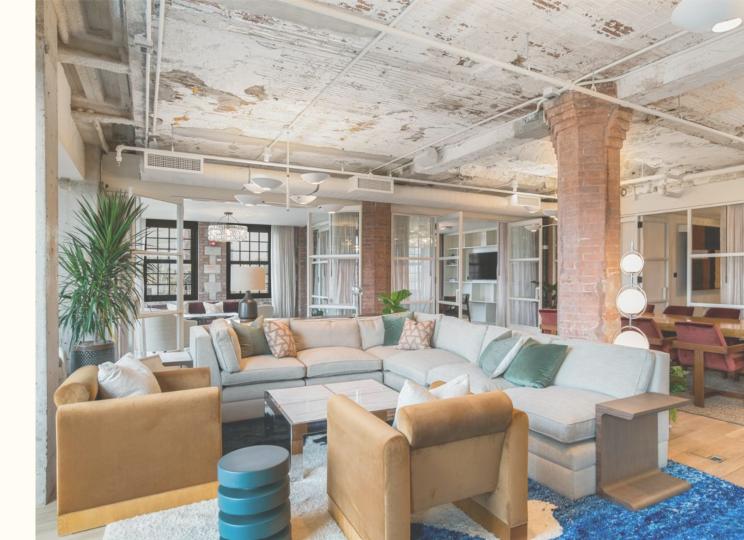

Postal sorting and notifications

Registered business address

Private phone booths

Access to our exclusive member events

Meeting room credits

Soho Friends membership for the whole team

10 JAY, DUMBO

Overlooking the East River in a quiet section of DUMBO, 10 Jay offers picturesque views and top tier amenities.

## 8-PERSON

Overlooking a quiet courtyard Views of the Manhattan Bridge Lockable storage, Custom-built wooden desks, Ergonomic chairs Ethernet connectivity

Corner Office, Overlooking Jay St. Lockable storage, Custom-built wooden desks, Ergonomic chairs Ethernet connectivity Additional seating

# 12-PERSON

Open layout Overlooking Jay St. Lockable storage, Custom-built wooden desks, Ergonomic chairs Ethernet connectivity

10 JAY, DUMBO SOHO WORKS

10 Jay's premiere office Ample Light, Overlooks Manhattan and the East River Lockable storage, Custom-built wooden desks, Ergonomic chairs Ethernet connectivity