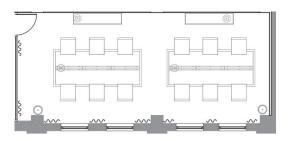

# 12-PERSON

Open layout Overlooking Jay St. Lockable storage, Custom-built wooden desks, Ergonomic chairs Ethernet connectivity

10 JAY, DUMBO SOHO WORKS

10 Jay's premiere office Ample Light, Overlooks Manhattan and the East River Lockable storage, Custom-built wooden desks, Ergonomic chairs Ethernet connectivity