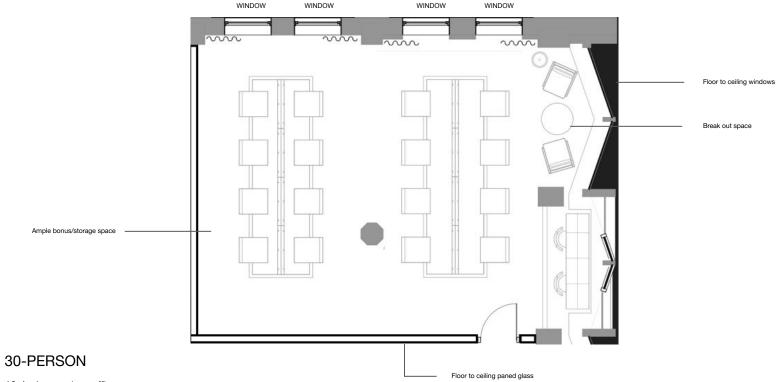

# 12-PERSON

Open layout Overlooking Jay St. Lockable storage, Custom-built wooden desks, Ergonomic chairs Ethernet connectivity

10 JAY, DUMBO SOHO WORKS

10 Jay's premiere office Ample Light, Overlooks Manhattan and the East River Lockable storage, Custom-built wooden desks, Ergonomic chairs Ethernet connectivity