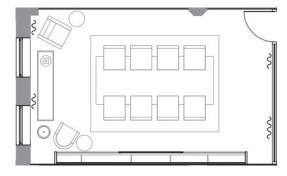

## 8-PERSON

Overlooking a quiet courtyard Views of the Manhattan Bridge Lockable storage, Custom-built wooden desks, Ergonomic chairs Ethernet connectivity

Corner Office, Overlooking Jay St. Lockable storage, Custom-built wooden desks, Ergonomic chairs Ethernet connectivity Additional seating