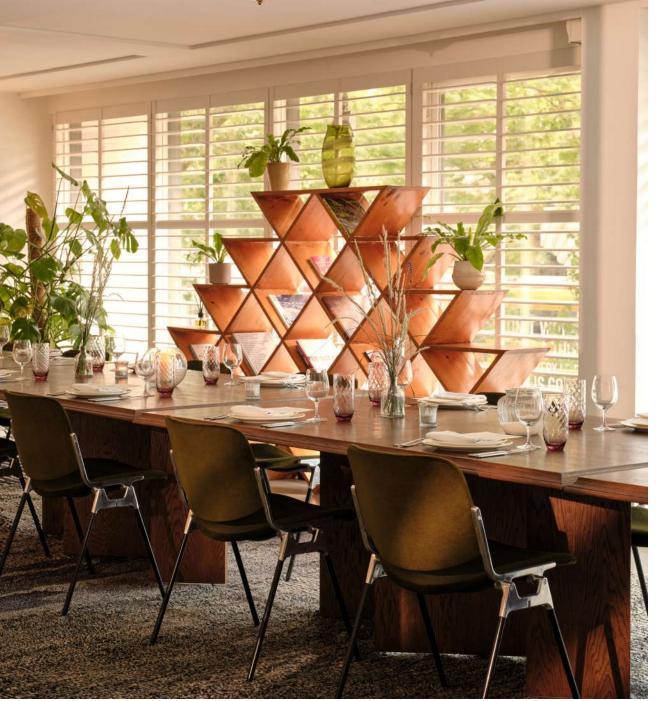

# WEST COURTYARD

Featuring a large, boardroom-style table with 12 chairs, plus a lounge area with a sofa and armchairs, this versatile space with two screens and a sound system can host everything from meetings and conferences to private dining and drinks receptions.

# WEST COURTYARD

| SET-UP   | Standing | Seated | Boardroom | Theatre |
|----------|----------|--------|-----------|---------|
| CAPACITY | 60       | 25     | 14        | 42      |