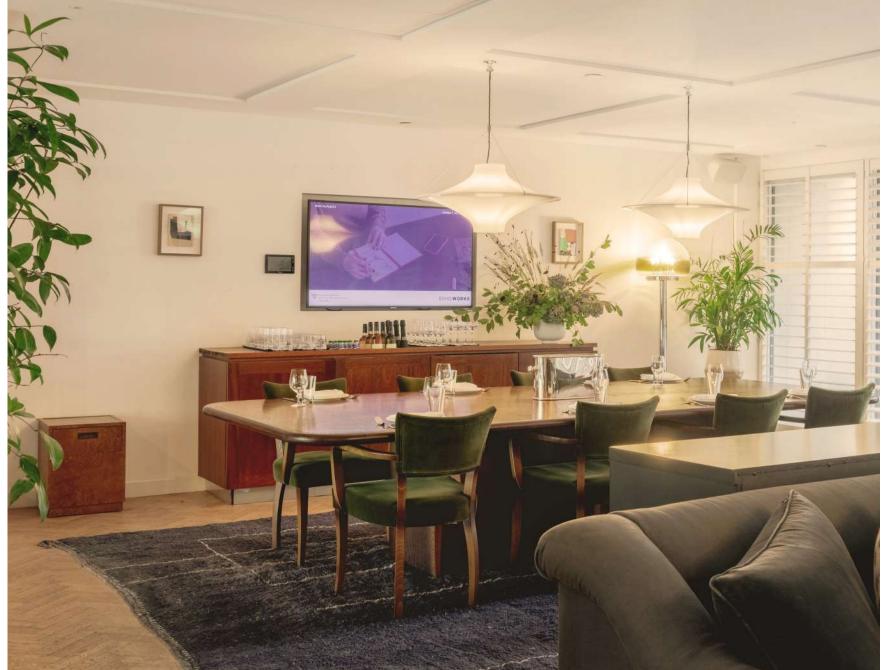

# KINGS

Host a private dinner around the 16-seater table, or make the most of the large screen for a meeting. For larger events, combine the space with the lounge-style St Clements room.

| SET-UP   | Standing | Seated |
|----------|----------|--------|
| CAPACITY | 20       | 16     |