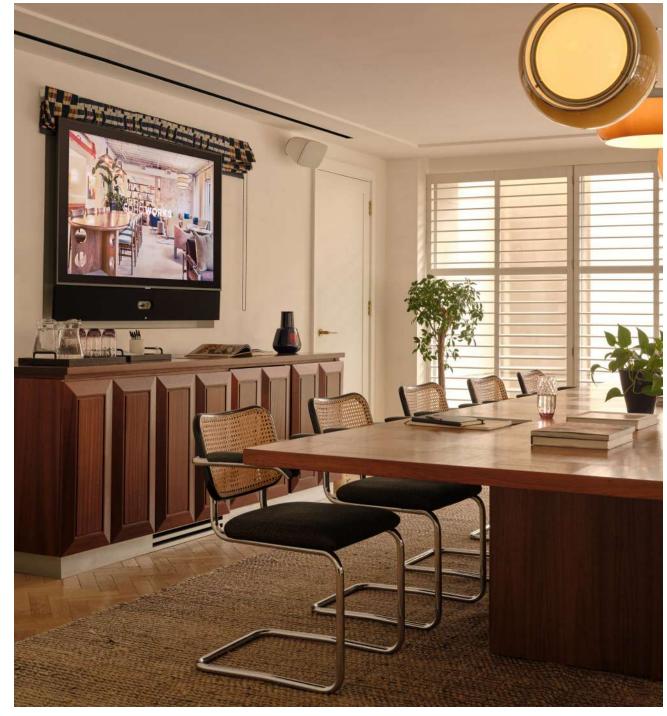

# KINGS

Host a private dinner around the 16-seater table, or make the most of the large screen for a meeting. For larger events, combine the space with the lounge-style St Clements room.

| SET-UP   | Standing | Seated |
|----------|----------|--------|
| CAPACITY | 20       | 16     |

# MACKENNAL

This boardroom-style space features a table that seats up to 10, and a large screen for conferences, meetings and dining experiences.

| SET-UP   | Standing | Seated |
|----------|----------|--------|
| CAPACITY | 10       | 10     |