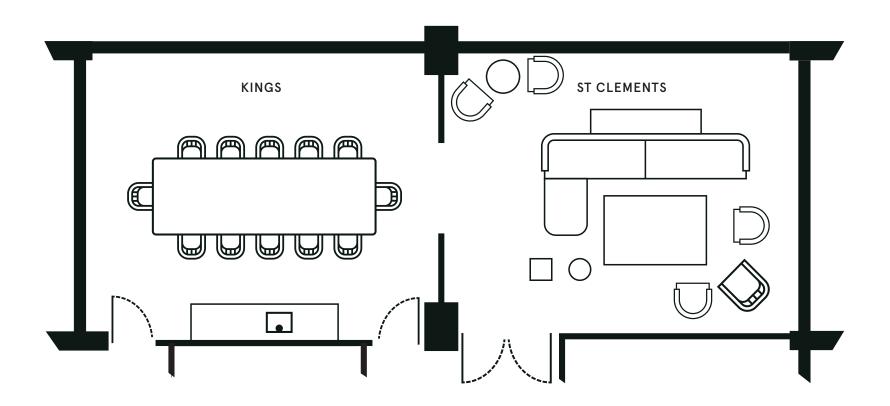

# KINGS

Host a private dinner around the 16-seater table, or make the most of the large screen for a meeting. For larger events, combine the space with the lounge-style St Clements room.

| SET-UP   | Standing | Seated |
|----------|----------|--------|
| CAPACITY | 20       | 16     |

This lounge-style space features multiple seating options, including armchairs and modular sofas. Make the most of the large screen and Yamaha NS-1000 speakers for your private event, plus choose to combine the space with the adjoining Kings room and invite more guests to your gathering.

| SET-UP   | Standing | Seated |
|----------|----------|--------|
| CAPACITY | 35       | 10     |