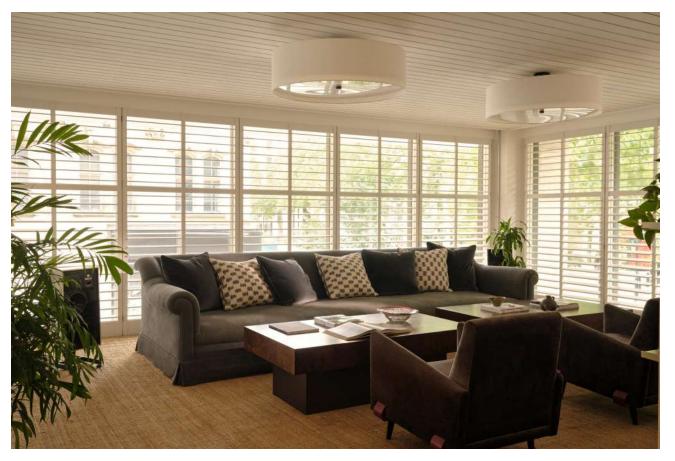

This lounge-style space features multiple seating options, including armchairs and modular sofas. Make the most of the large screen and Yamaha NS-1000 speakers for your private event, plus choose to combine the space with the adjoining Kings room and invite more guests to your gathering.

| SET-UP   | Standing | Seated |
|----------|----------|--------|
| CAPACITY | 35       | 10     |