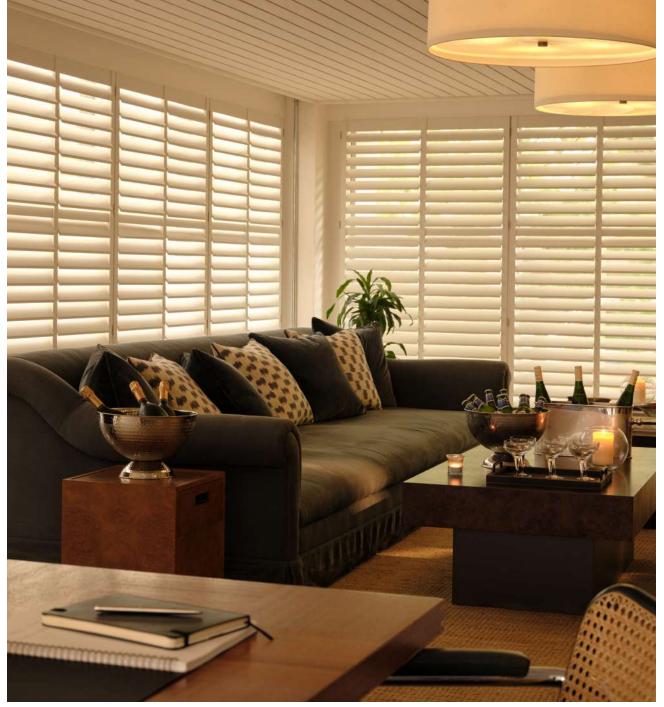

This lounge-style space features multiple seating options, including armchairs and modular sofas. Make the most of the large screen and Yamaha NS-1000 speakers for your private event, plus choose to combine the space with the adjoining Kings room and invite more guests to your gathering.

| SET-UP   | Standing | Seated |
|----------|----------|--------|
| CAPACITY | 35       | 10     |