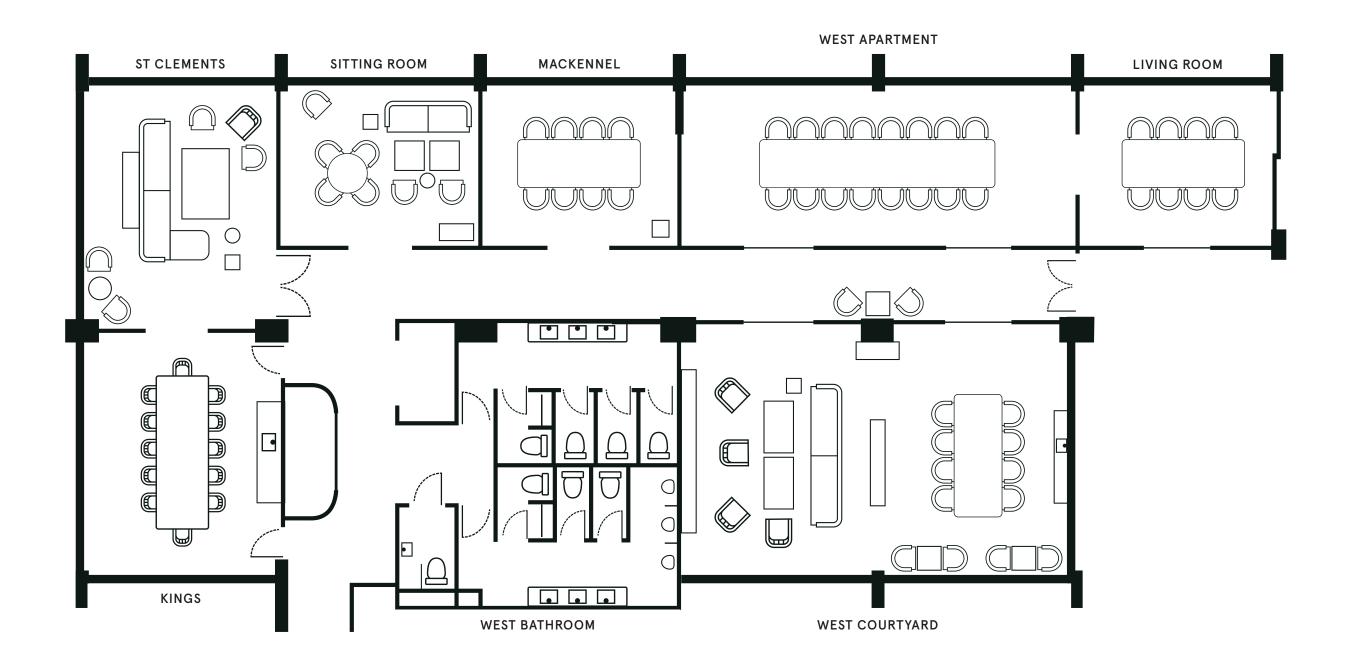

# Welcome

Situated in central London, inside the same building as 180 House, Soho Works 180 Strand features 13 loft-style spaces in multiple layouts and sizes that can be hired individually for small meetings and gatherings, or combined for larger events and parties.

# KINGS

Host a private dinner around the 16-seater table, or make the most of the large screen for a meeting. For larger events, combine the space with the lounge-style St Clements room.

| SET-UP   | Standing | Seated |
|----------|----------|--------|
| CAPACITY | 20       | 16     |

This lounge-style space features multiple seating options, including armchairs and modular sofas. Make the most of the large screen and Yamaha NS-1000 speakers for your private event, plus choose to combine the space with the adjoining Kings room and invite more guests to your gathering.

| SET-UP   | Standing | Seated |
|----------|----------|--------|
| CAPACITY | 35       | 10     |

# SITTING ROOM

Designed for discussions and small meetings, the Sitting Room features a mix of seating, including a sofa and armchairs, as well as a table and chairs.

| SET-UP   | Standing | Seated |
|----------|----------|--------|
| CAPACITY | 12       | 8      |

# MACKENNAL

This boardroom-style space features a table that seats up to 10, and a large screen for conferences, meetings and dining experiences.

| SET-UP   | Standing | Seated |
|----------|----------|--------|
| CAPACITY | 10       | 10     |