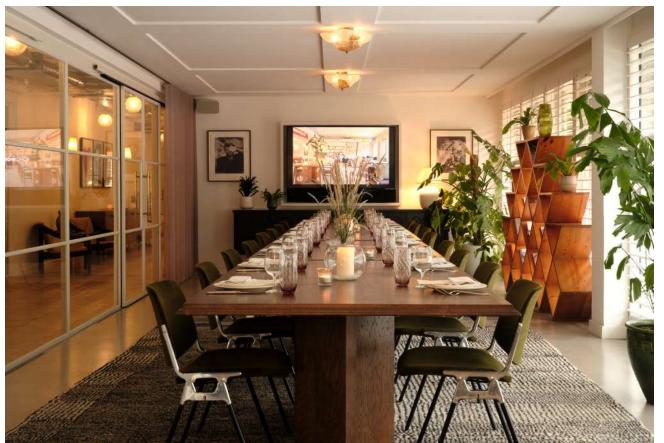

# KINGS

Host a private dinner around the 16-seater table, or make the most of the large screen for a meeting. For larger events, combine the space with the lounge-style St Clements room.

| SET-UP   | Standing | Seated |
|----------|----------|--------|
| CAPACITY | 20       | 16     |

This lounge-style space features multiple seating options, including armchairs and modular sofas. Make the most of the large screen and Yamaha NS-1000 speakers for your private event, plus choose to combine the space with the adjoining Kings room and invite more guests to your gathering.