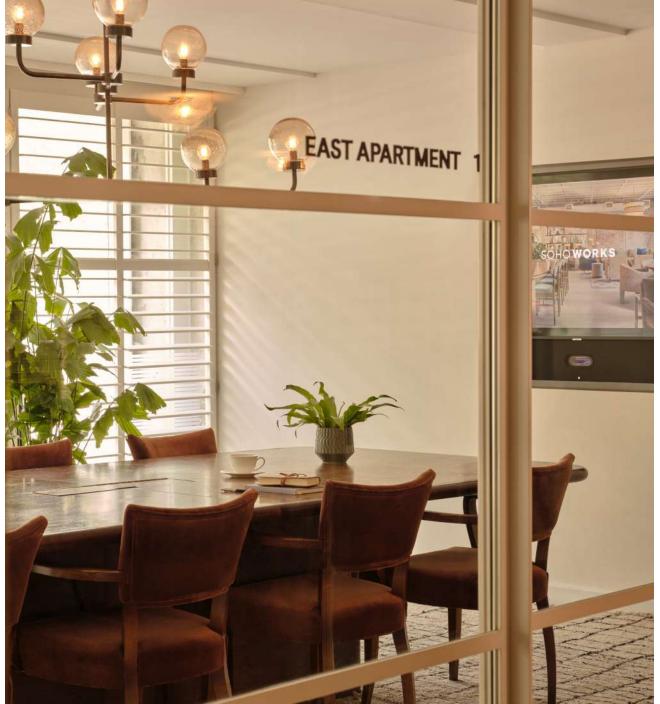

# DINING ROOM

This bright space with a large glass table, which seats up to eight people, can be hired individually for meetings or combined with the Kitchen and East Apartment 1 for larger gatherings.