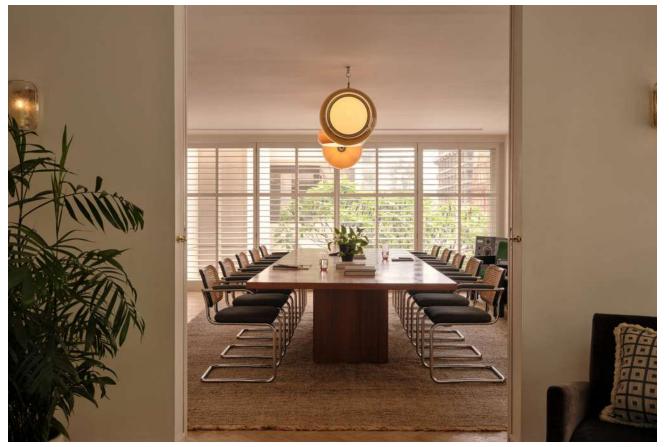

# KINGS

Host a private dinner around the 16-seater table, or make the most of the large screen for a meeting. For larger events, combine the space with the lounge-style St Clements room.

| SET-UP   | Standing | Seated |
|----------|----------|--------|
| CAPACITY | 20       | 16     |

# MACKENNAL

This boardroom-style space features a table that seats up to 10, and a large screen for conferences, meetings and dining experiences.

| SET-UP   | Standing | Seated |
|----------|----------|--------|
| CAPACITY | 10       | 10     |