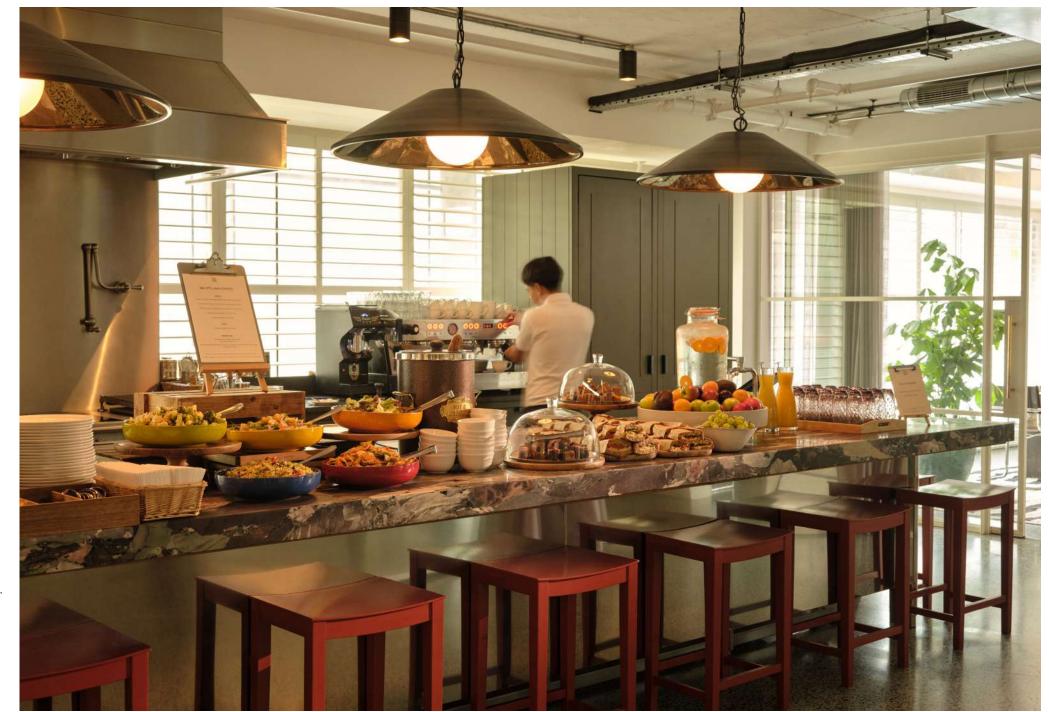

# KITCHEN

Hire this space on its own for chef's table-style dinners and cooking demonstrations, or combine with the Living Room and Dining Room for kitchen-to-table dining experiences.

| SET-UP   | Standing | Seated |
|----------|----------|--------|
| CAPACITY | 30       | 15     |