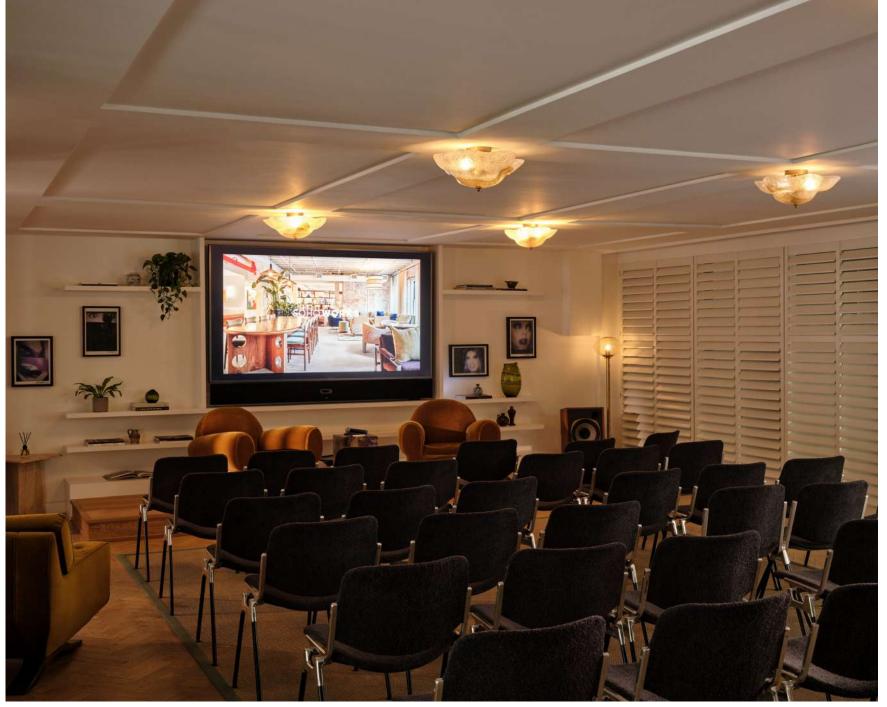

# EAST COURTYARD

This flexible event space is ideal for hosting presentations or panel talks with a capacity of up to 60 people. It can also be cleared of furniture – ideal for brand launches and press days, as well as drinks receptions.

| SET-UP   | Standing | Theatre |
|----------|----------|---------|
| CAPACITY | 60       | 42      |