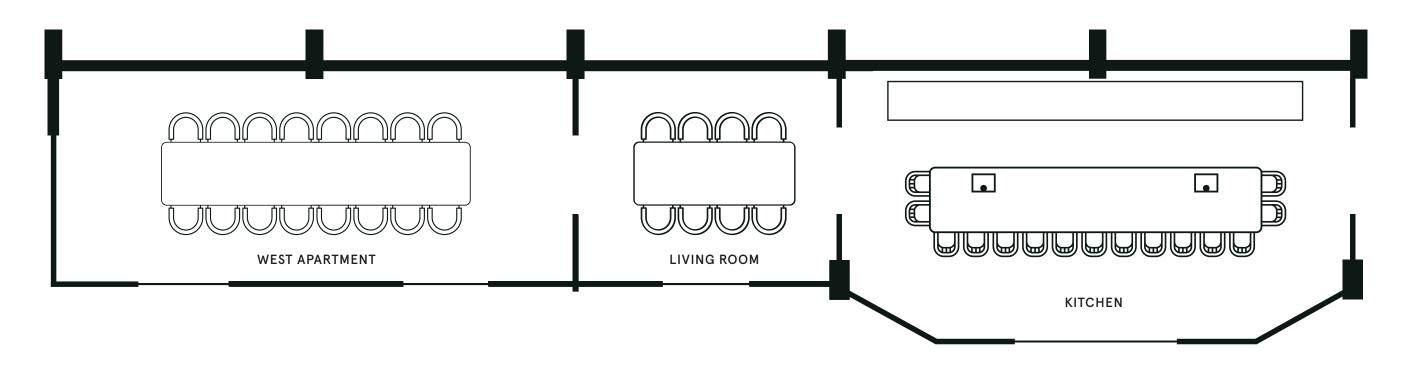

# WEST APARTMENT

Ideal for hosting boardroom meetings or private dinners for up to 25 people, this space features a screen and is adjoined by the Living Room for extra seating.

| SET-UP   | Standing | Seated |
|----------|----------|--------|
| CAPACITY | 40       | 25     |

# LIVING ROOM

Invite your guests to a private dining experience or meeting in this space with a large boardroom-style table. For bigger gatherings, combine this room with the West Apartment and kitchen and enjoy the extra space.

| SET-UP   | Standing | Seated |
|----------|----------|--------|
| CAPACITY | 20       | 10     |

# KITCHEN

Hire this space on its own for chef's table-style dinners and cooking demonstrations, or combine with the Living Room and Dining Room for kitchen-to-table dining experiences.

| SET-UP   | Standing | Seated |
|----------|----------|--------|
| CAPACITY | 30       | 15     |