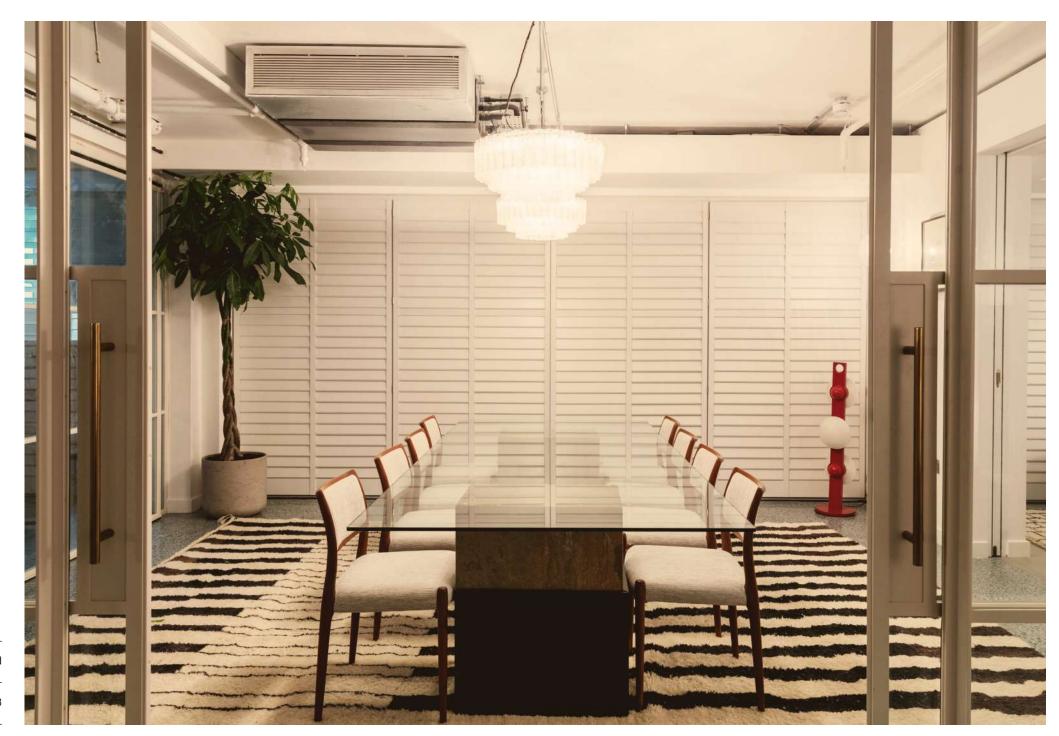

# DINING ROOM

This bright space with a large glass table, which seats up to eight people, can be hired individually for meetings or combined with the Kitchen and East Apartment 1 for larger gatherings.

| SET-UP   | Standing | Seated |
|----------|----------|--------|
| CAPACITY | 20       | 8      |

This private room features a boardroom-style table, as well as a screen and conferencing equipment for meetings and presentations. For large groups, this space can be combined with the Dining Room.