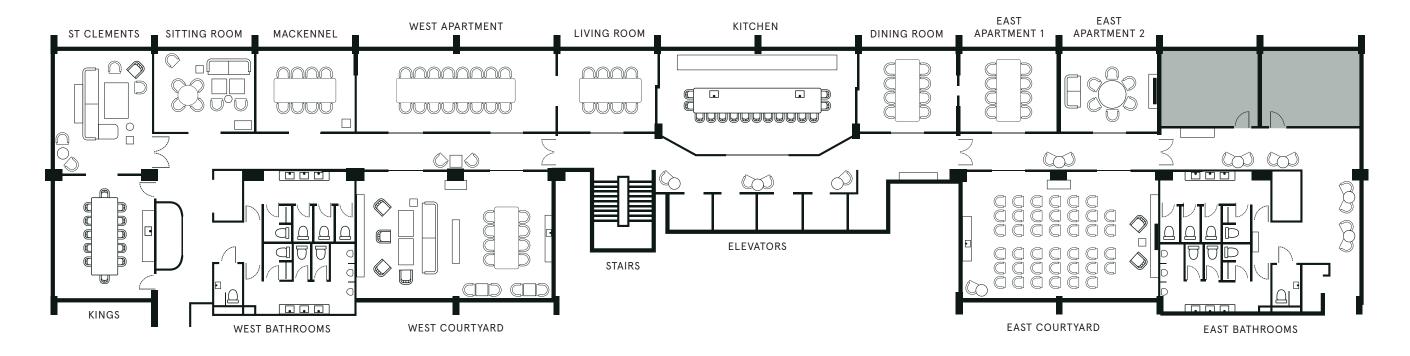

# Welcome

Situated in central London, inside the same building as 180 House, Soho Works 180 Strand features 13 loft-style spaces in multiple layouts and sizes that can be hired individually for small meetings and gatherings, or combined for larger events and parties.