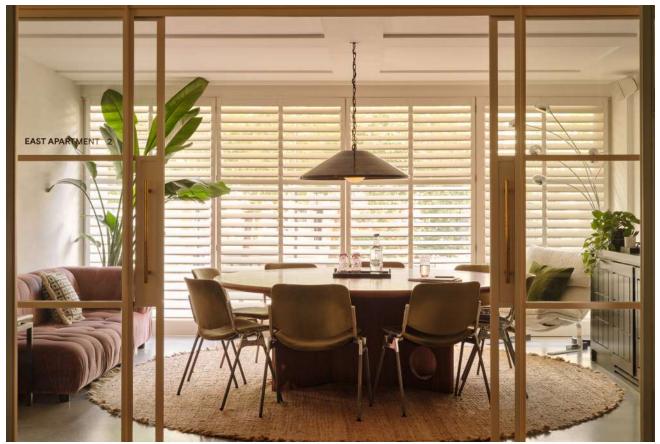

# **EAST APARTMENT 2**

Inside this versatile space that's suited to discussions, meetings and presentations, you'll find lounge seating, a circular table with armchairs, and a screen with conferencing equipment.

| SET-UP   | Standing | Seated |
|----------|----------|--------|
| CAPACITY | 10       | 10     |