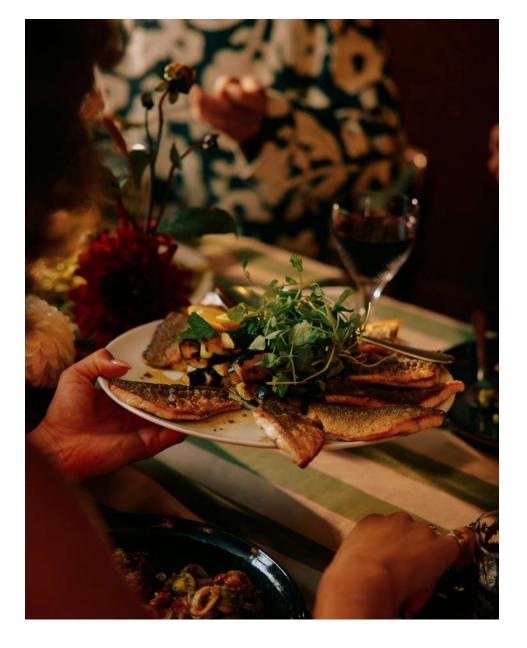

#### MAINS

Roast chicken, jersey royal potatoes, wild mushroom sauce ChalkStream trout, rocket and fennel salad, salsa rossa Spring vegetable risotto, courgette flower (pb)

Served with garden salad