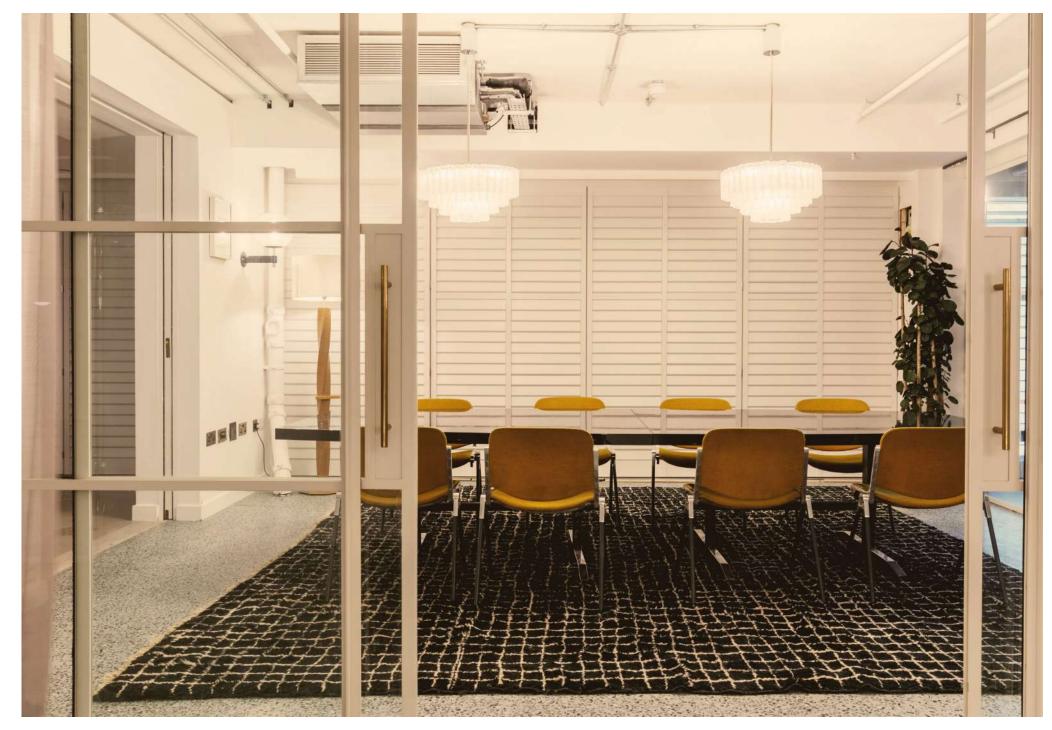

# MACKENNAL

This boardroom-style space features a table that seats up to 10, and a large screen for conferences, meetings and dining experiences.

| SET-UP   | Standing | Seated |
|----------|----------|--------|
| CAPACITY | 10       | 10     |