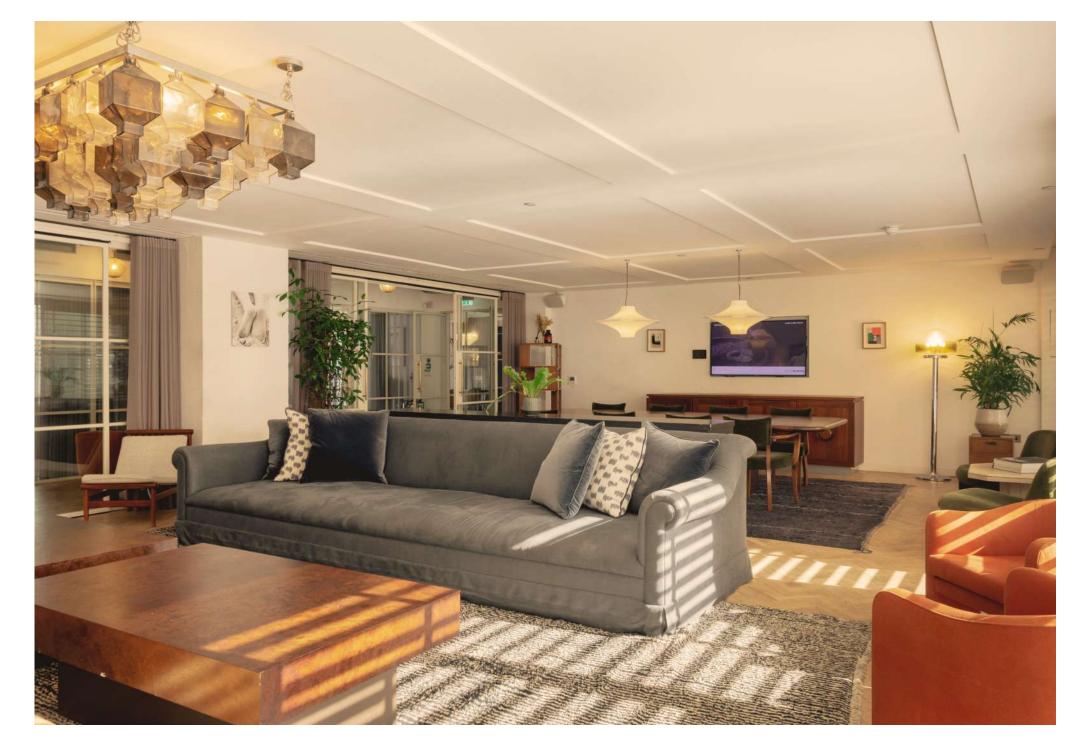

This lounge-style space features multiple seating options, including armchairs and modular sofas. Make the most of the large screen and Yamaha NS-1000 speakers for your private event, plus choose to combine the space with the adjoining Kings room and invite more guests to your gathering.

| SET-UP   | Standing | Seated |
|----------|----------|--------|
| CAPACITY | 35       | 10     |