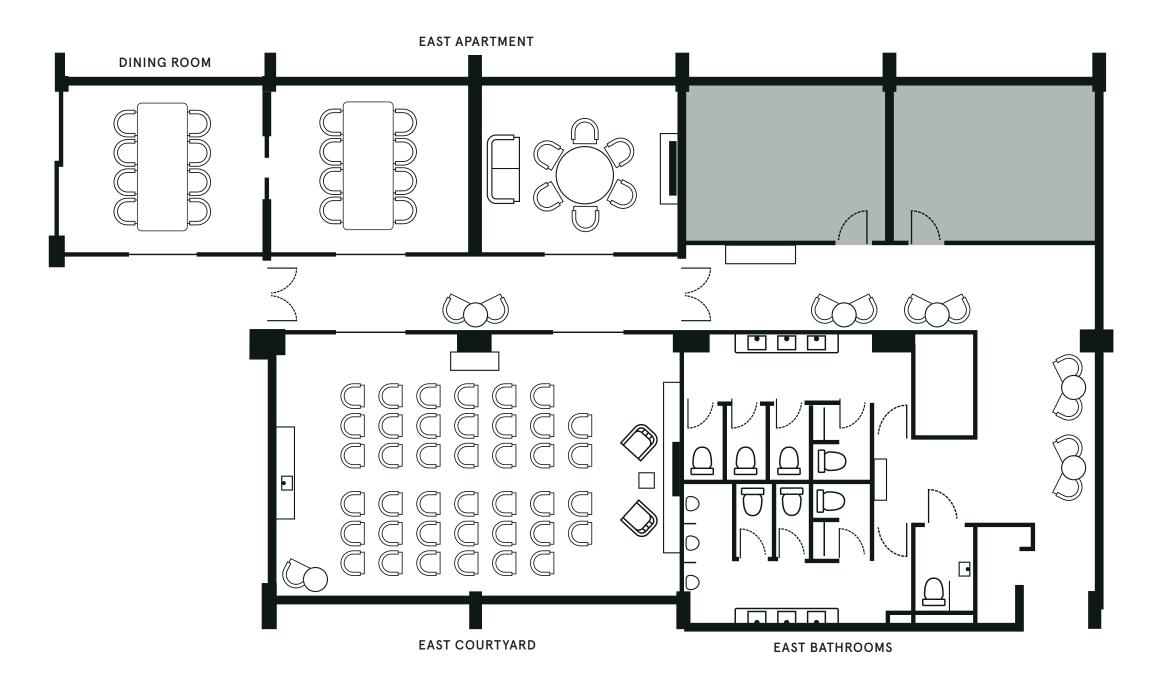

# DINING ROOM

This bright space with a large glass table, which seats up to eight people, can be hired individually for meetings or combined with the Kitchen and East Apartment 1 for larger gatherings.

| SET-UP   | Standing | Seated |
|----------|----------|--------|
| CAPACITY | 20       | 8      |

This private room features a boardroom-style table, as well as a screen and conferencing equipment for meetings and presentations. For large groups, this space can be combined with the Dining Room.

# **EAST APARTMENT 2**

Inside this versatile space that's suited to discussions, meetings and presentations, you'll find lounge seating, a circular table with armchairs, and a screen with conferencing equipment.

| SET-UP   | Standing | Seated |
|----------|----------|--------|
| CAPACITY | 10       | 10     |

# EAST COURTYARD

This flexible event space is ideal for hosting presentations or panel talks with a capacity of up to 60 people. It can also be cleared of furniture – ideal for brand launches and press days, as well as drinks receptions.

| SET-UP   | Standing | Theatre |
|----------|----------|---------|
| CAPACITY | 60       | 42      |