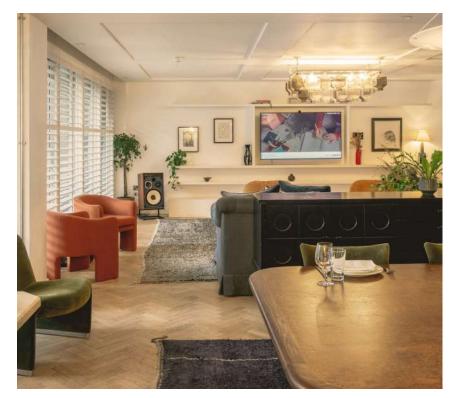

This lounge-style space features multiple seating options, including armchairs and modular sofas. Make the most of the large screen and Yamaha NS-1000 speakers for your private event, plus choose to combine the space with the adjoining Kings room and invite more guests to your gathering.

| SET-UP   | Standing | Seated |
|----------|----------|--------|
| CAPACITY | 35       | 10     |