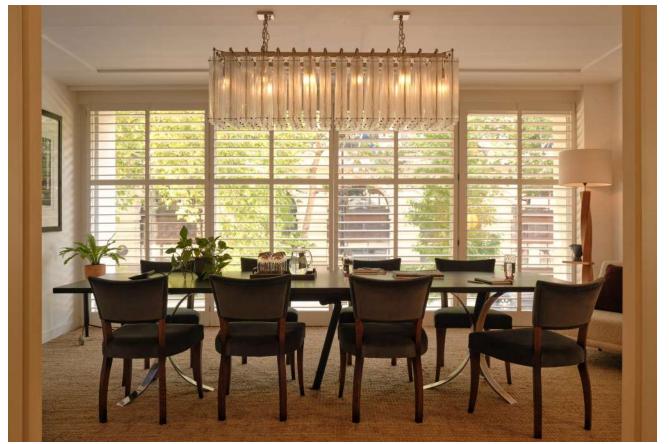

# DINING ROOM

This bright space with a large glass table, which seats up to eight people, can be hired individually for meetings or combined with the Kitchen and East Apartment 1 for larger gatherings.

| SET-UP   | Standing | Seated |
|----------|----------|--------|
| CAPACITY | 20       | 8      |

This private room features a boardroom-style table, as well as a screen and conferencing equipment for meetings and presentations. For large groups, this space can be combined with the Dining Room.