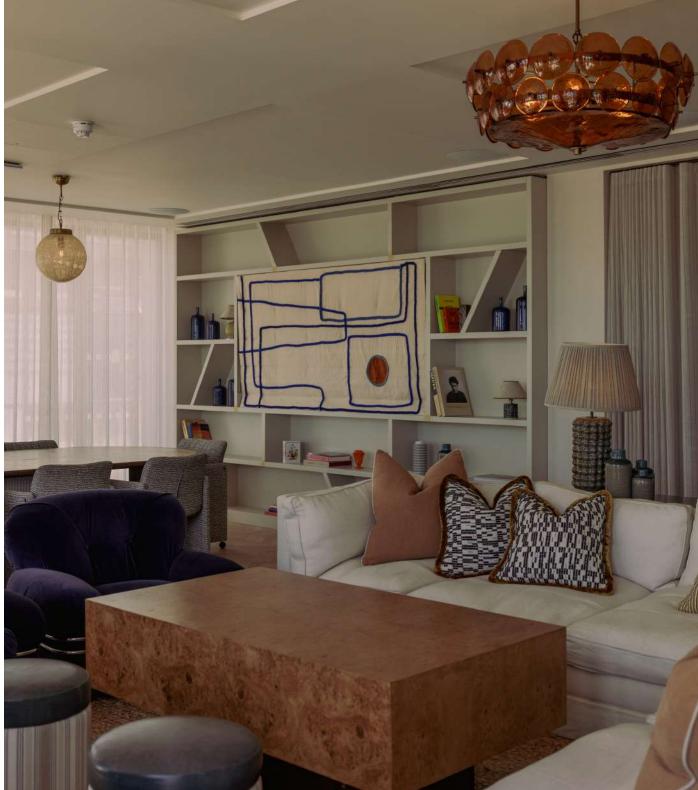

With access to a sea-view terrace, this light-filled space features a large sofa and a 65in screen for presentations and meetings. Hire with the adjoining Marine room to include more guests in your gathering.