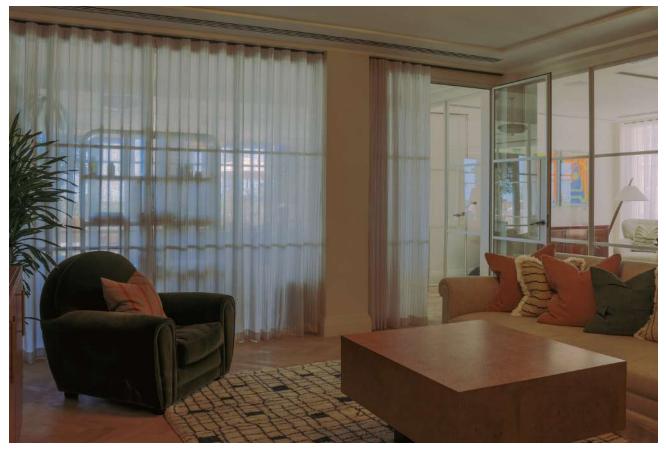

| SET-UP   | Standing | Seated |
|----------|----------|--------|
| CAPACITY | 40       | 20     |

| SET-UP   | Standing | Seated |
|----------|----------|--------|
| CAPACITY | 15       | 10     |

This cosy space features lounge-style seating, including sofas and armchairs, and is ideal for discussions and small gatherings with a 65in screen.