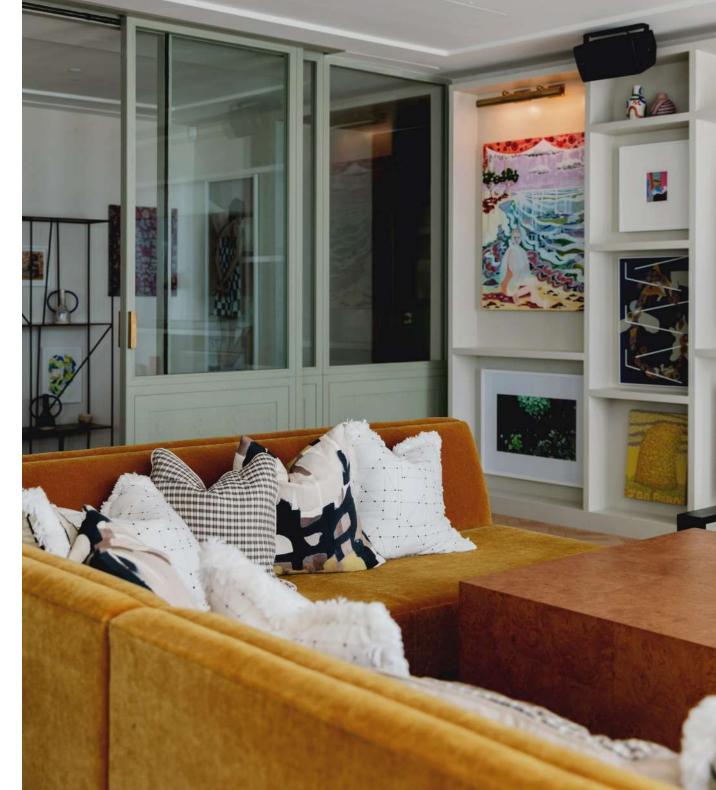

# Welcome

Set on the seafront, overlooking the English Channel, Brighton Beach House is home to Brighton Beach Lofts – five private spaces and an open-plan kitchen that can be hired individually or combined for all types of events – from presentations and meetings to product launches.

With access to a sea-view terrace, this light-filled space features a large sofa and a 65in screen for presentations and meetings. Hire with the adjoining Marine room to include more guests in your gathering.

| SET-UP   | Standing | Seated |
|----------|----------|--------|
| CAPACITY | 10       | 10     |

A large boardroom-style table and concealed 55in screen make this space ideal for meetings, presentations or private dining. Choose to connect the Marine to the Promenade room and enjoy a relaxed seating area.