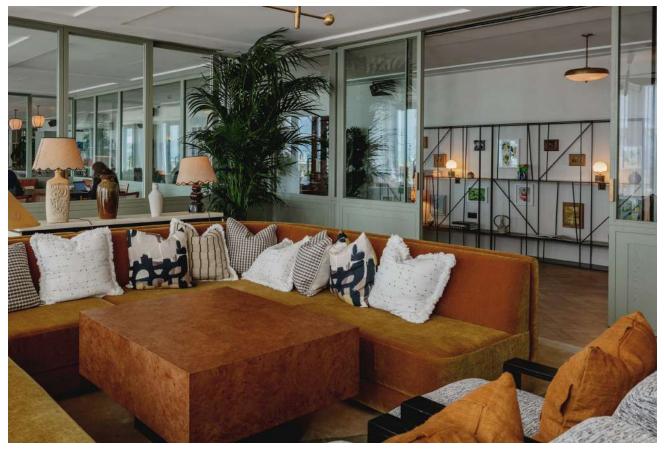

# Welcome

Set on the seafront, overlooking the English Channel, Brighton Beach House is home to Brighton Beach Lofts – five private spaces and an open-plan kitchen that can be hired individually or combined for all types of events – from presentations and meetings to product launches.

With access to a sea-view terrace, this light-filled space features a large sofa and a 65in screen for presentations and meetings. Hire with the adjoining Marine room to include more guests in your gathering.

| SET-UP   | Standing | Seated |
|----------|----------|--------|
| CAPACITY | 10       | 10     |

A large boardroom-style table and concealed 55in screen make this space ideal for meetings, presentations or private dining. Choose to connect the Marine to the Promenade room and enjoy a relaxed seating area.