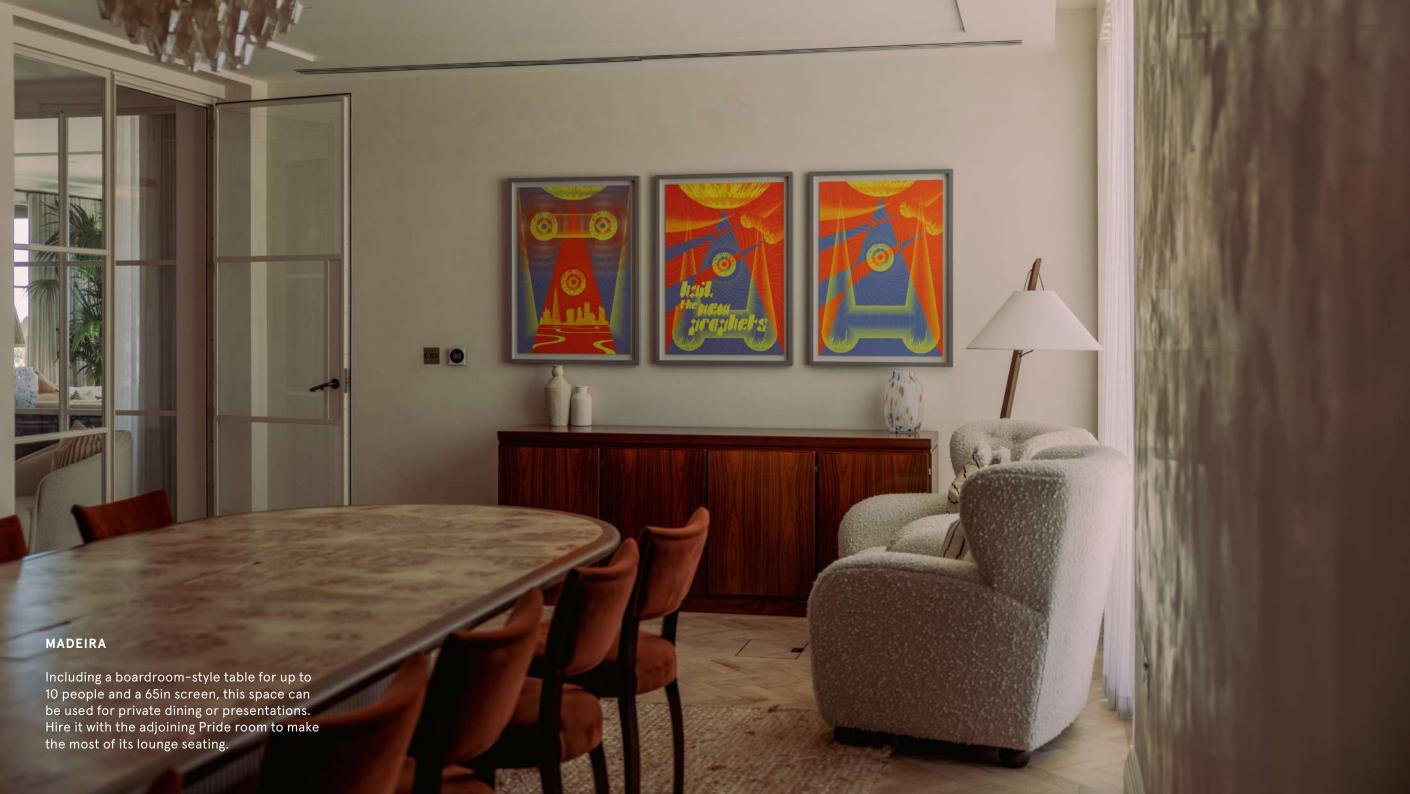

| SET-UP   | Standing | Seated |
|----------|----------|--------|
| CAPACITY | 20       | 12     |

Featuring a boardroom-style table and a lounge area, this space is ideal for everything from private dining and gatherings to meetings and presentations.