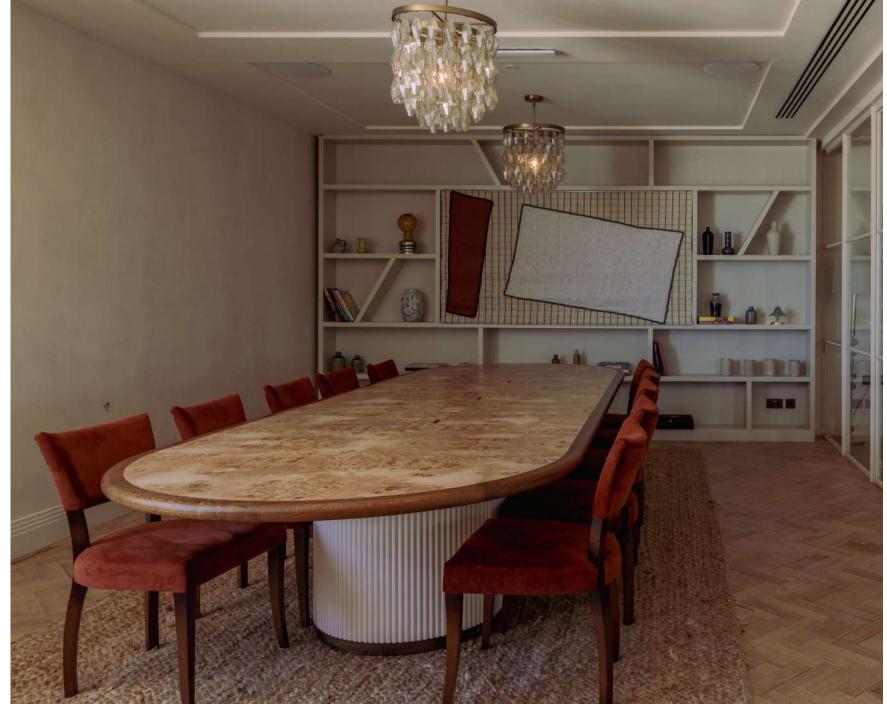

| SET-UP   | Standing | Seated |
|----------|----------|--------|
| CAPACITY | 10       | 10     |

A large boardroom-style table and concealed 55in screen make this space ideal for meetings, presentations or private dining. Choose to connect the Marine to the Promenade room and enjoy a relaxed seating area.

| SET-UP   | Standing | Seated |
|----------|----------|--------|
| CAPACITY | 20       | 12     |

Featuring a boardroom-style table and a lounge area, this space is ideal for everything from private dining and gatherings to meetings and presentations.