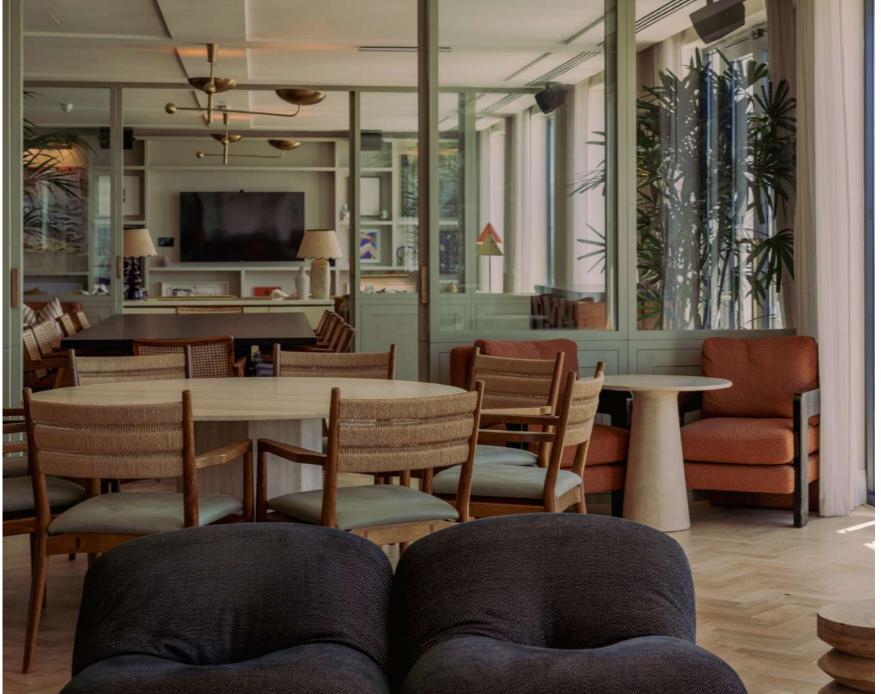

# Welcome

Set on the seafront, overlooking the English Channel, Brighton Beach House is home to Brighton Beach Lofts – five private spaces and an open-plan kitchen that can be hired individually or combined for all types of events – from presentations and meetings to product launches.

| SET-UP   | Standing | Seated |
|----------|----------|--------|
| CAPACITY | 20       | 12     |

Featuring a boardroom-style table and a lounge area, this space is ideal for everything from private dining and gatherings to meetings and presentations.