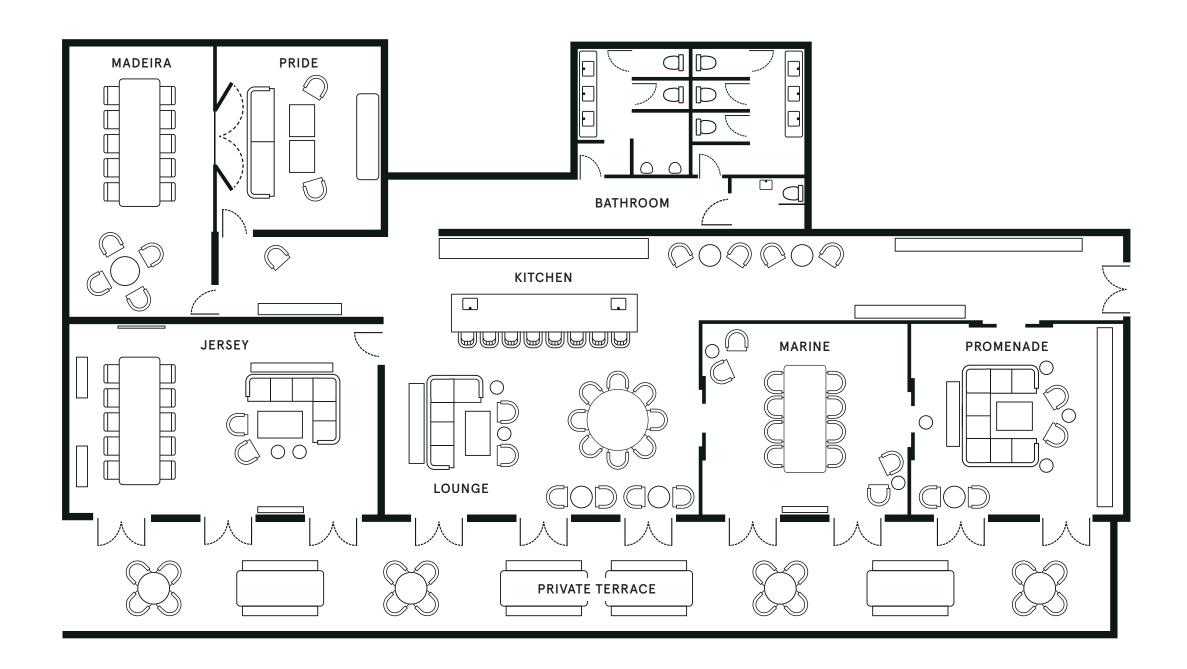

# Welcome

Set on the seafront, overlooking the English Channel, Brighton Beach House is home to Brighton Beach Lofts – five private spaces and an open-plan kitchen that can be hired individually or combined for all types of events – from presentations and meetings to product launches.

With access to a sea-view terrace, this light-filled space features a large sofa and a 65in screen for presentations and meetings. Hire with the adjoining Marine room to include more guests in your gathering.

| SET-UP   | Standing | Seated |
|----------|----------|--------|
| CAPACITY | 10       | 10     |

A large boardroom-style table and concealed 55in screen make this space ideal for meetings, presentations or private dining. Choose to connect the Marine to the Promenade room and enjoy a relaxed seating area.

| SET-UP   | Standing | Seated |
|----------|----------|--------|
| CAPACITY | 20       | 12     |

Featuring a boardroom-style table and a lounge area, this space is ideal for everything from private dining and gatherings to meetings and presentations.

| SET-UP   | Standing | Seated |
|----------|----------|--------|
| CAPACITY | 40       | 20     |

| SET-UP   | Standing | Seated |
|----------|----------|--------|
| CAPACITY | 15       | 10     |

This cosy space features lounge-style seating, including sofas and armchairs, and is ideal for discussions and small gatherings with a 65in screen.

| SET-UP   | Standing | Seated |
|----------|----------|--------|
| CAPACITY | 10       | 7      |

SET-UP Standing

CAPACITY 150