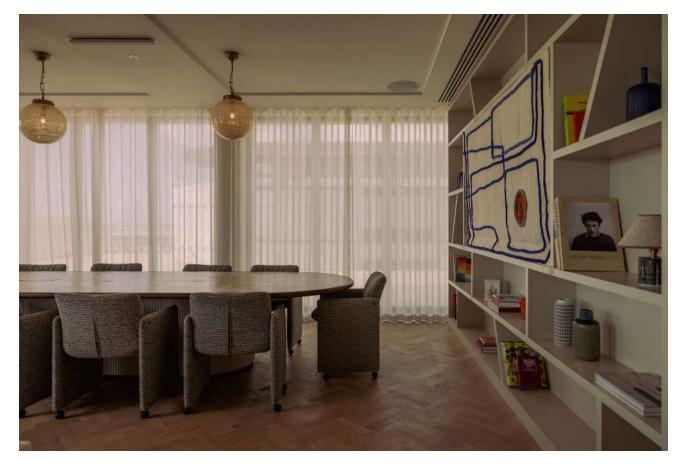

| SET-UP   | Standing | Seated |
|----------|----------|--------|
| CAPACITY | 10       | 10     |

A large boardroom-style table and concealed 55in screen make this space ideal for meetings, presentations or private dining. Choose to connect the Marine to the Promenade room and enjoy a relaxed seating area.