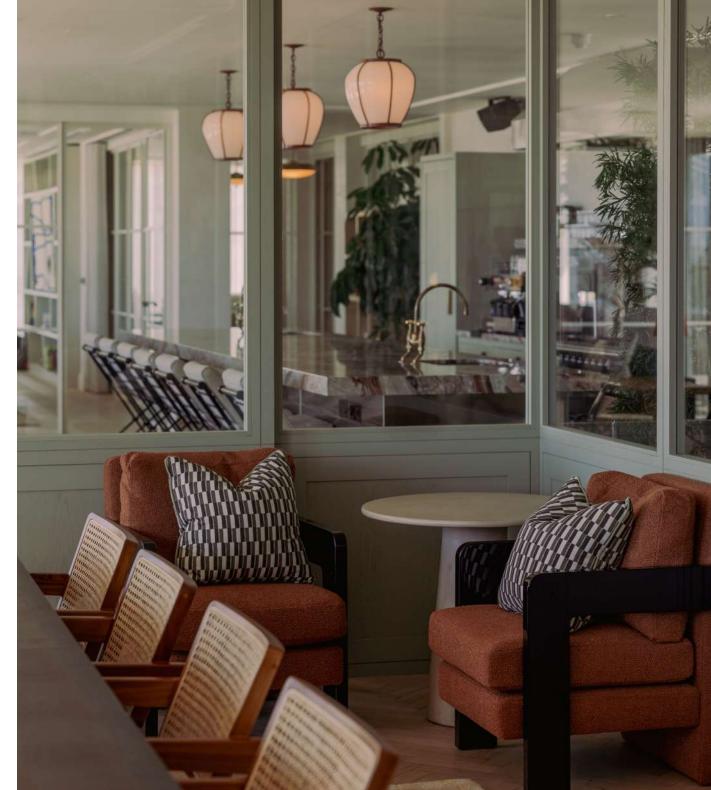

# Welcome

Set on the seafront, overlooking the English Channel, Brighton Beach House is home to Brighton Beach Lofts – five private spaces and an open-plan kitchen that can be hired individually or combined for all types of events – from presentations and meetings to product launches.

| SET-UP   | Standing | Seated |
|----------|----------|--------|
| CAPACITY | 20       | 12     |

Featuring a boardroom-style table and a lounge area, this space is ideal for everything from private dining and gatherings to meetings and presentations.

| SET-UP   | Standing | Seated |
|----------|----------|--------|
| CAPACITY | 40       | 20     |

| SET-UP   | Standing | Seated |
|----------|----------|--------|
| CAPACITY | 15       | 10     |

This cosy space features lounge-style seating, including sofas and armchairs, and is ideal for discussions and small gatherings with a 65in screen.