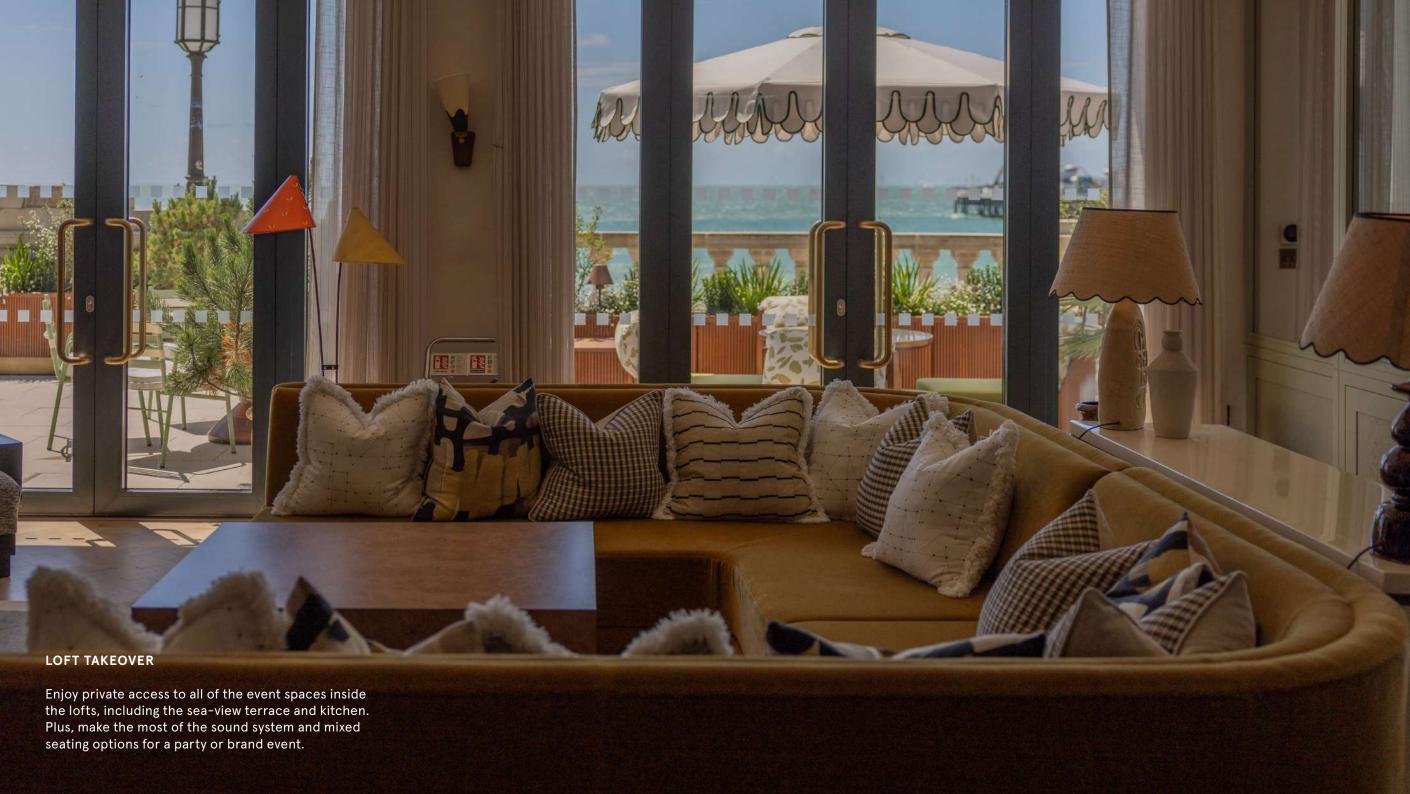

With access to a sea-view terrace, this light-filled space features a large sofa and a 65in screen for presentations and meetings. Hire with the adjoining Marine room to include more guests in your gathering.