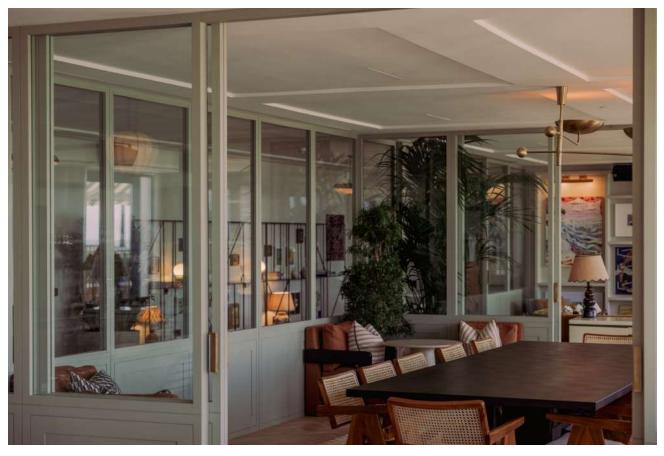

# Welcome

Set on the seafront, overlooking the English Channel, Brighton Beach House is home to Brighton Beach Lofts – five private spaces and an open-plan kitchen that can be hired individually or combined for all types of events – from presentations and meetings to product launches.

| SET-UP   | Standing | Seated |
|----------|----------|--------|
| CAPACITY | 20       | 12     |

Featuring a boardroom-style table and a lounge area, this space is ideal for everything from private dining and gatherings to meetings and presentations.

| SET-UP   | Standing | Seated |
|----------|----------|--------|
| CAPACITY | 40       | 20     |

| SET-UP   | Standing | Seated |
|----------|----------|--------|
| CAPACITY | 15       | 10     |

This cosy space features lounge-style seating, including sofas and armchairs, and is ideal for discussions and small gatherings with a 65in screen.