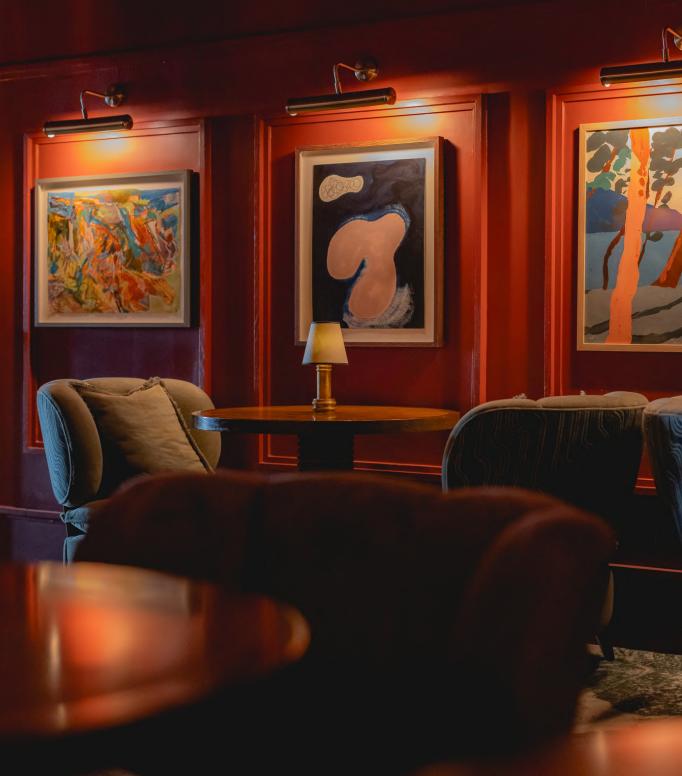

# Welcome

Located in Balham's Bedford Hill, our first House in south London features a custom horseshoe-shaped bar and 1940s-inspired details throughout.

## THE SNUG

This mezzanine space features deep red-coloured walls for a cosy feel that's ideal for private dining and small gatherings.