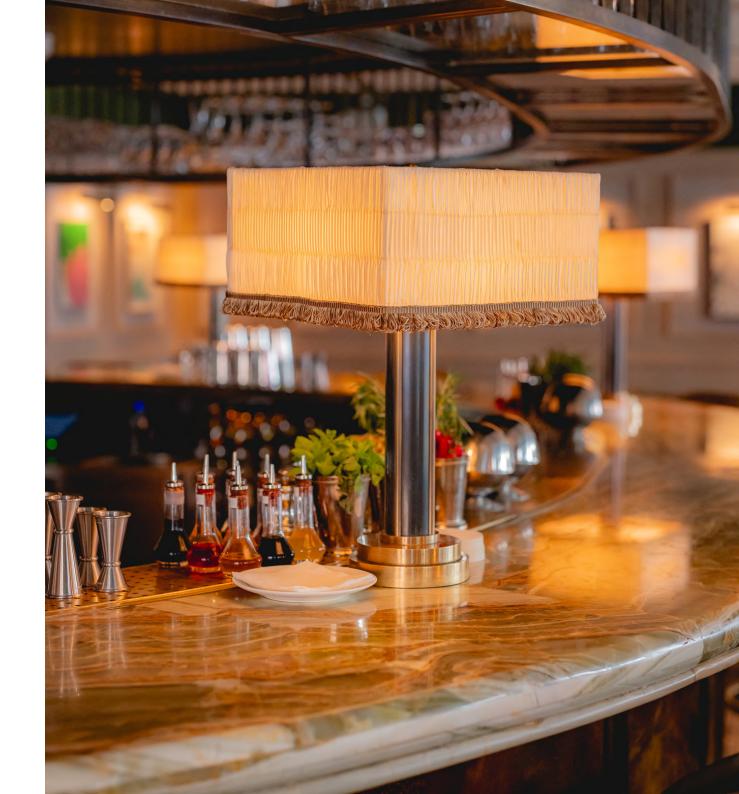

# Welcome

Located in Balham's Bedford Hill, our first House in south London features a custom horseshoe-shaped bar and 1940s-inspired details throughout.

## THE SNUG

This mezzanine space features deep red-coloured walls for a cosy feel that's ideal for private dining and small gatherings.