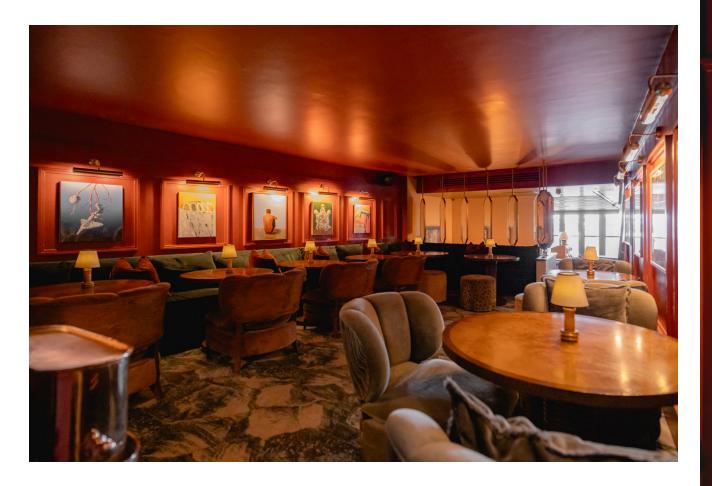

## THE SNUG

This mezzanine space features deep red-coloured walls for a cosy feel that's ideal for private dining and small gatherings.