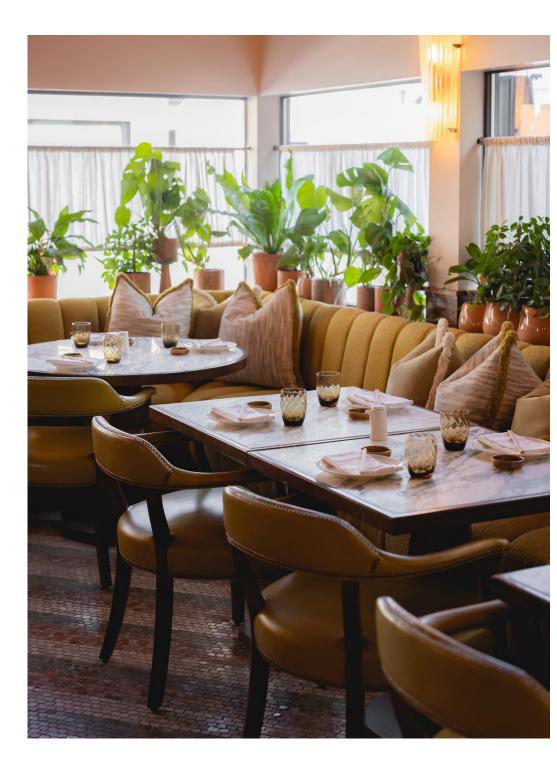

## PRIVATE ROOM

Located on the ground floor, this bright space features lots of tables and seating options – great for cocktail receptions and large gatherings.

| PRIVATE ROOM | Members only |        |
|--------------|--------------|--------|
| SET-UP       | Standing     | Seated |
| CAPACITY     | 60           | 38     |