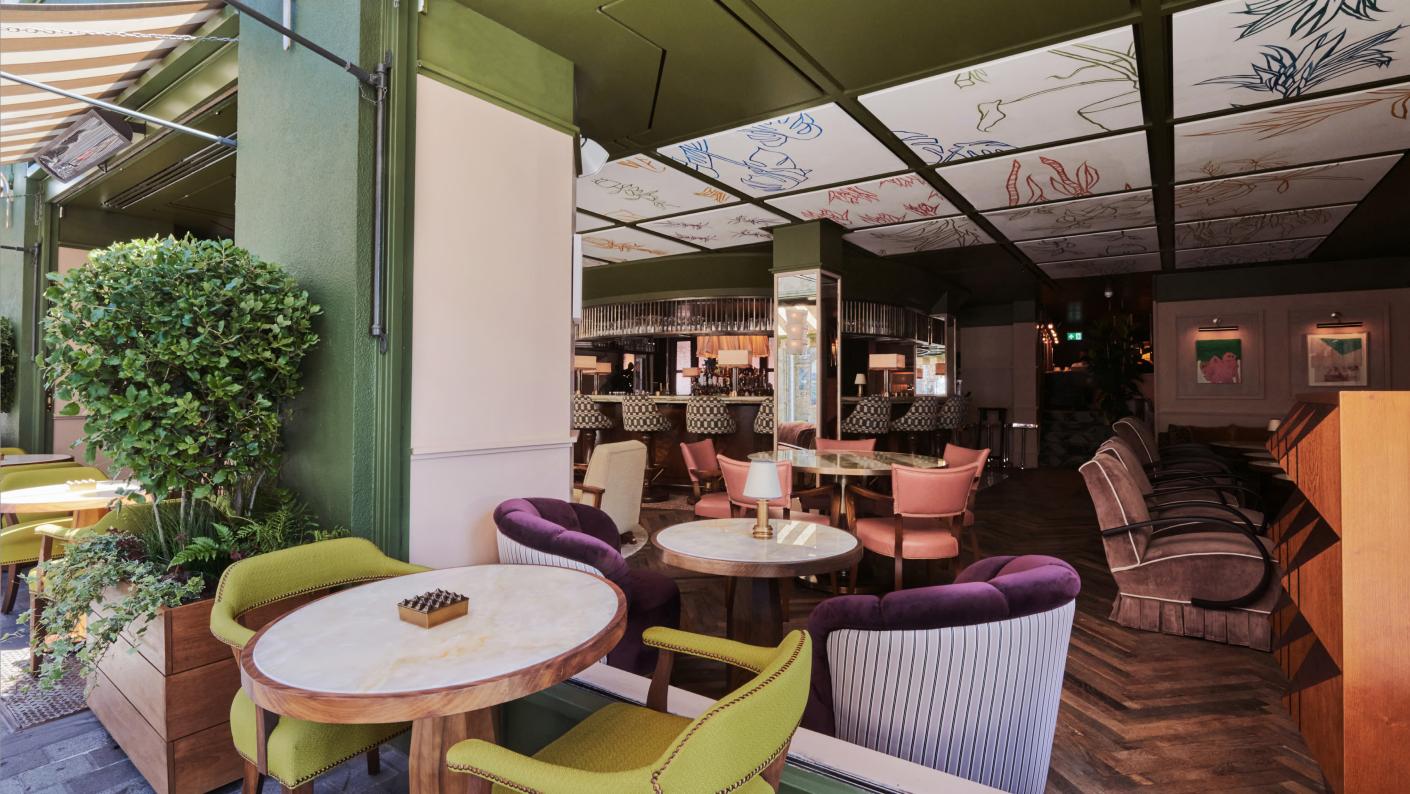

## PRIVATE ROOM

Located on the ground floor, this bright space features lots of tables and seating options – great for cocktail receptions and large gatherings.

| PRIVATE ROOM | Members only |        |
|--------------|--------------|--------|
| SET-UP       | Standing     | Seated |
| CAPACITY     | 60           | 38     |