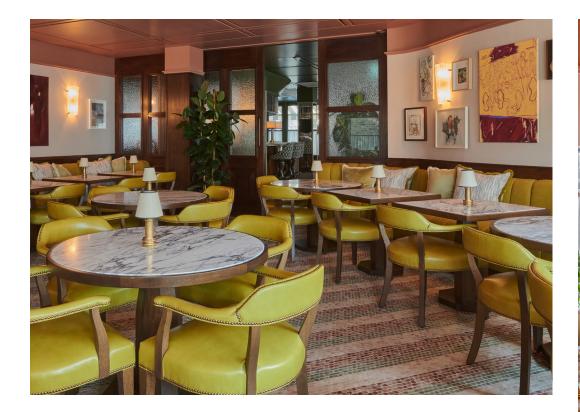

## PRIVATE ROOM

Located on the ground floor, this bright space features lots of tables and seating options – great for cocktail receptions and large gatherings.

| PRIVATE ROOM | Members only |        |
|--------------|--------------|--------|
| SET-UP       | Standing     | Seated |
| CAPACITY     | 60           | 38     |