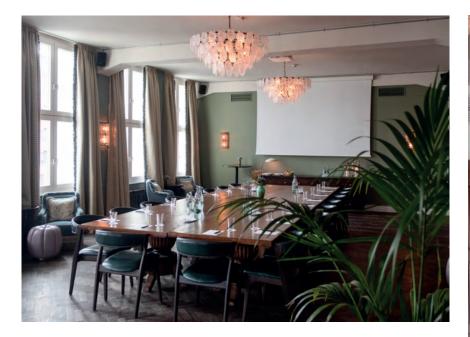

### POLITBÜRO

Located in the building's former office space, this large room centres around a circular bar, and features a dining area and a terrace overlooking Torstrasse.

| FOYER                                                                     | 32 SQ M |
|---------------------------------------------------------------------------|---------|
| BAR                                                                       | 38 SQ M |
| <b>DINING ROOM</b><br>Projector, screen, Wi-Fi, sound system, microphones | 56 SQ M |

SET-UPStandingSeatedCAPACITY15060TERRACE38 SQ MSET-UPStandingCAPACITY60