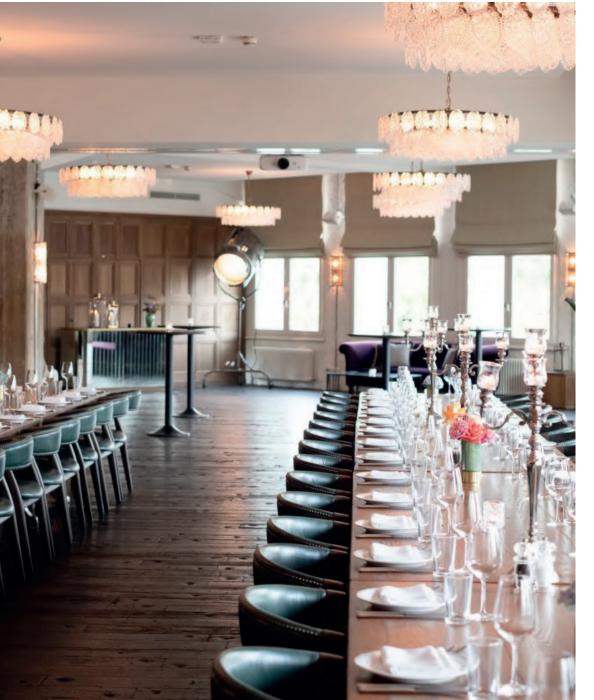

### POLITBÜRO

Located in the building's former office space, this large room centres around a circular bar, and features a dining area and a terrace overlooking Torstrasse.

| FOYER                                                                     | 32 SQ M |
|---------------------------------------------------------------------------|---------|
| BAR                                                                       | 38 SQ M |
| <b>DINING ROOM</b><br>Projector, screen, Wi-Fi, sound system, microphones | 56 SQ M |

SET-UPStandingSeatedCAPACITY15060TERRACE38 SQ MSET-UPStandingCAPACITY60