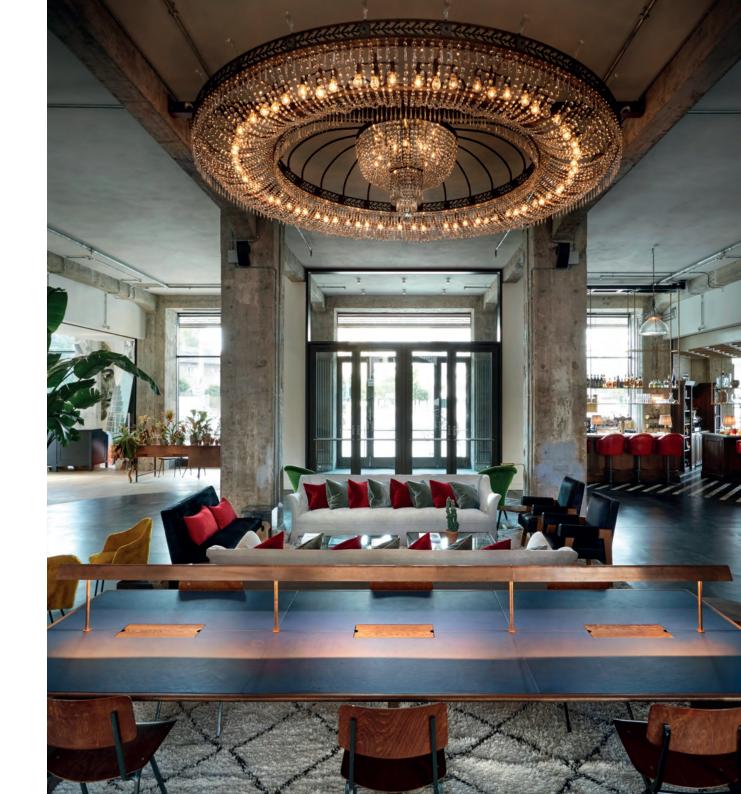

#### TORSTRASSE I AND II

Invite your guests to a party or presentation in this space with a terrace overlooking Torstrasse and Alexanderplatz. Make the most of the large room and its fully equipped bar and sound system, or split the space into two smaller rooms and use the projector and screen for a meeting.

## TORSTRASSE I AND II282 SQ MProjector and screen, Wi-Fi, sound system, microphones

| SET-UP   | Standing | Seated |
|----------|----------|--------|
| CAPACITY | 400      | 180    |

| TORSTRASSE I<br>Projector and screen, Wi-F | i, sound system, m | 143 SQ M<br>iicrophones |
|--------------------------------------------|--------------------|-------------------------|
| SET-UP                                     | Standing           | Seated                  |
| CAPACITY                                   | 200                | 80                      |

| <b>TORSTRASSE II</b> 139 SQ MProjector and screen, Wi-Fi, sound system, microphones |          |          |
|-------------------------------------------------------------------------------------|----------|----------|
| SET-UP                                                                              | Standing | Seated   |
| CAPACITY                                                                            | 200      | 80       |
|                                                                                     |          |          |
| TERRACE                                                                             |          | 38 SQ M  |
| SET-UP                                                                              |          | Standing |
| CAPACITY                                                                            |          | 60       |