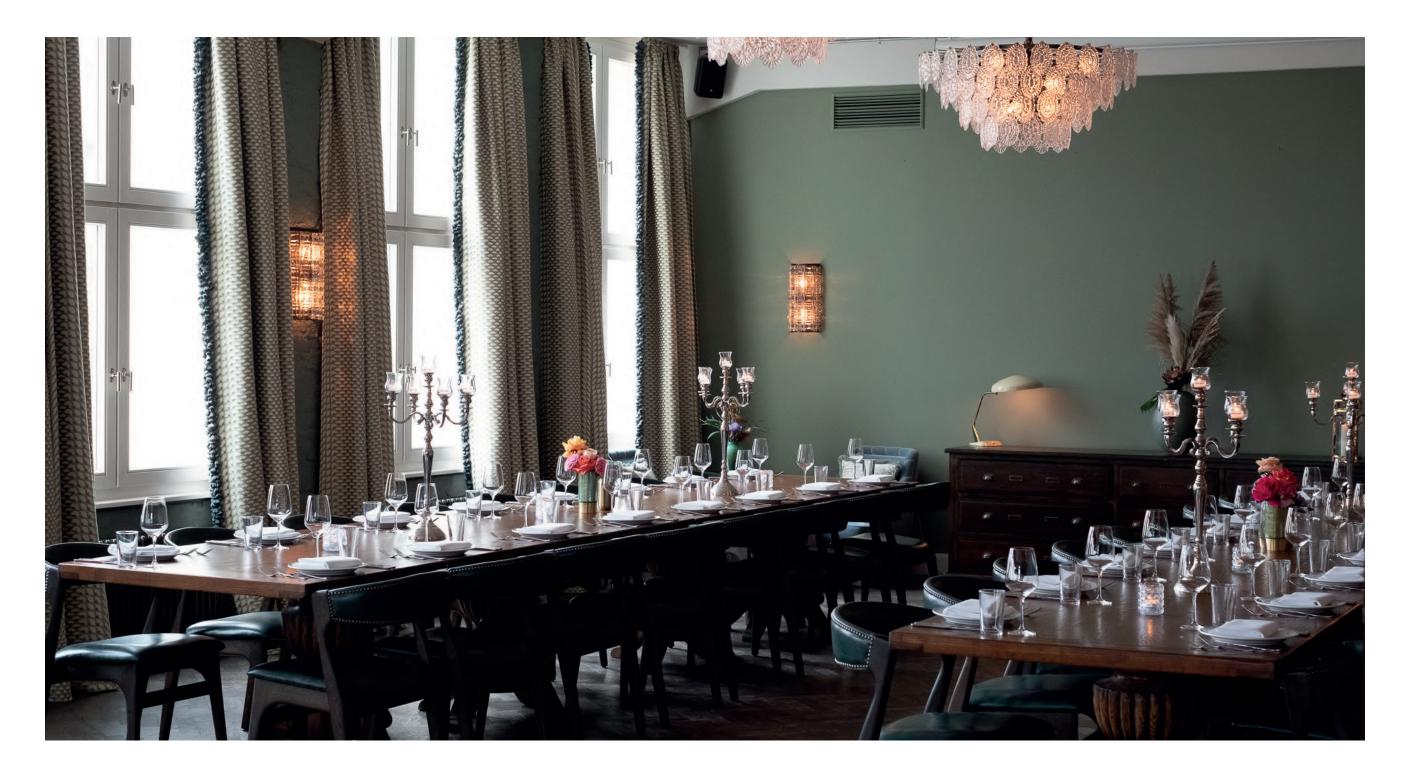

#### TORSTRASSE I AND II

Invite your guests to a party or presentation in this space with a terrace overlooking Torstrasse and Alexanderplatz. Make the most of the large room and its fully equipped bar and sound system, or split the space into two smaller rooms and use the projector and screen for a meeting.

## TORSTRASSE I AND II282 SQ MProjector and screen, Wi-Fi, sound system, microphones

| SET-UP   | Standing | Seated |
|----------|----------|--------|
| CAPACITY | 400      | 180    |

| TORSTRASSE I<br>Projector and screen, Wi-F | i, sound system, m | 143 SQ M<br>iicrophones |
|--------------------------------------------|--------------------|-------------------------|
| SET-UP                                     | Standing           | Seated                  |
| CAPACITY                                   | 200                | 80                      |

| <b>TORSTRASSE II</b> 139 SQ MProjector and screen, Wi-Fi, sound system, microphones |          |          |
|-------------------------------------------------------------------------------------|----------|----------|
| SET-UP                                                                              | Standing | Seated   |
| CAPACITY                                                                            | 200      | 80       |
|                                                                                     |          |          |
| TERRACE                                                                             |          | 38 SQ M  |
| SET-UP                                                                              |          | Standing |
| CAPACITY                                                                            |          | 60       |