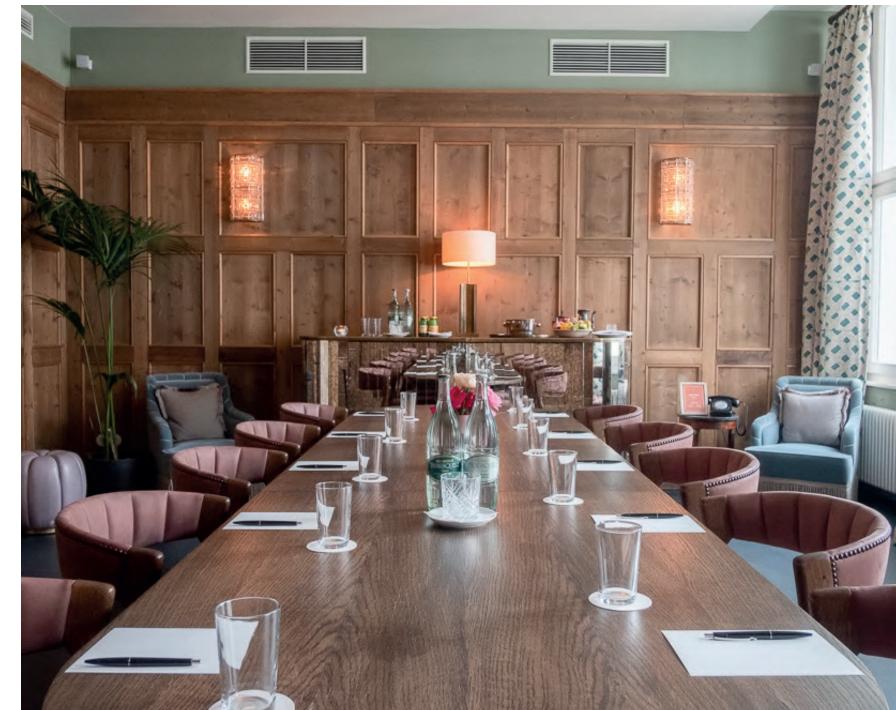

#### CLUB ROOM

Facing the courtyard, this wood-panelled space features warm-toned interiors and a large table that seats up to 14 people. Make the most of its fully stocked bar during your meeting or private dining experience.

| CLUB ROOM<br>TV with HDMI connection, Wi-Fi, sound system | 39 SQ M |
|-----------------------------------------------------------|---------|
| SET-UP                                                    | Seated  |
| CAPACITY                                                  | 14      |