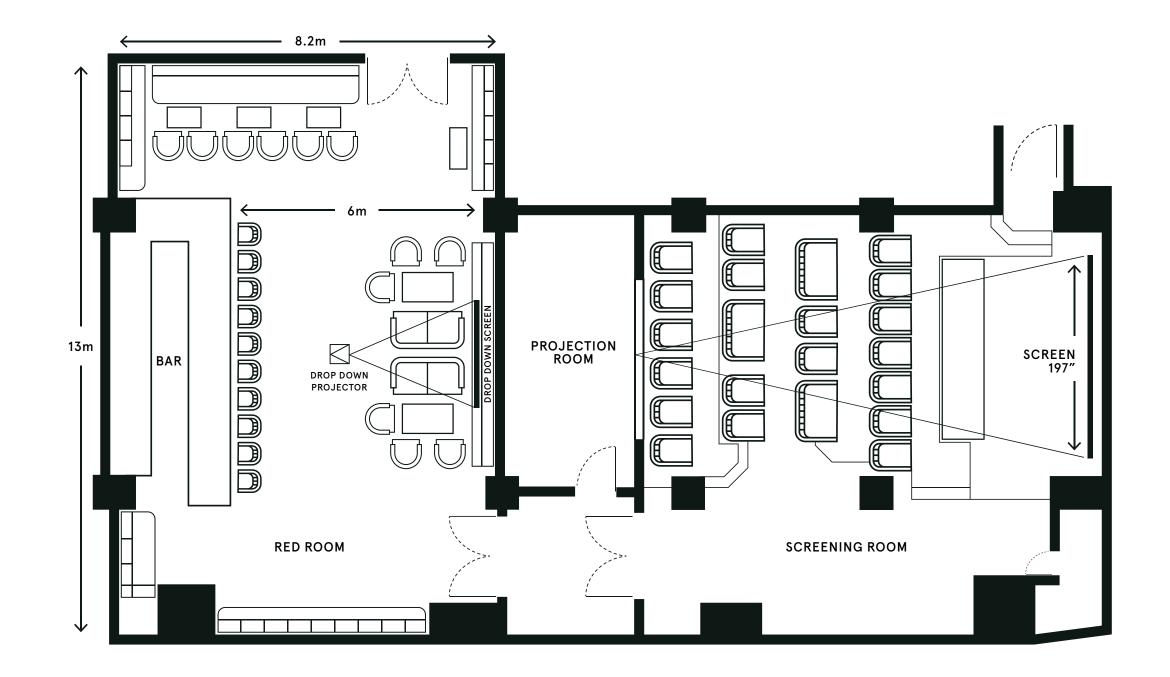

#### THE RED ROOM AND SCREENING ROOM

The Red Room and screening room are neighbouring spaces that feature velvet furnishings and vibrant red shades throughout. Hire the Red Room alone to enjoy the fully stocked bar and a selection of art and design books, or use the space before and after a private viewing or presentation in the screening room.

CAPACITY

120

| SCREENING ROOM | 60 SQ |
|----------------|-------|
| SET-UP         | Seate |
| CAPACITY       | 3     |

DIGITAL FORMATS: DCP (2D and 3D), Blu-ray, DVD, Digital Betacam, HDMI and VGA interfaces for Mac and PC