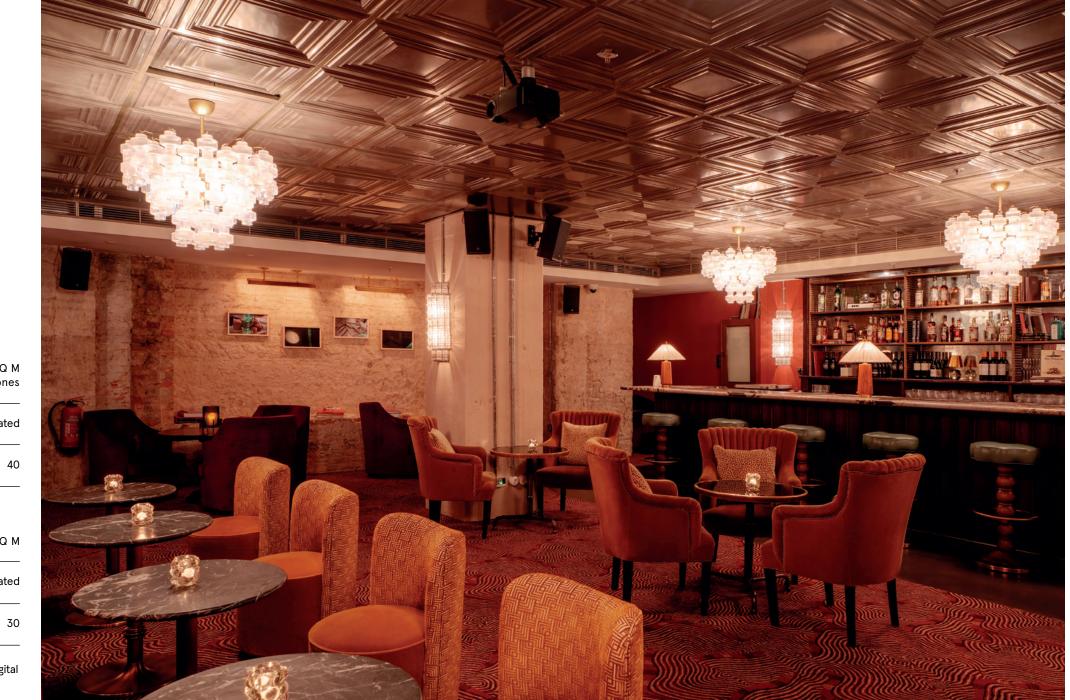

#### THE RED ROOM AND SCREENING ROOM

The Red Room and screening room are neighbouring spaces that feature velvet furnishings and vibrant red shades throughout. Hire the Red Room alone to enjoy the fully stocked bar and a selection of art and design books, or use the space before and after a private viewing or presentation in the screening room.

CAPACITY

120

| SCREENING ROOM | 60 SQ |
|----------------|-------|
| SET-UP         | Seate |
| CAPACITY       | 3     |

DIGITAL FORMATS: DCP (2D and 3D), Blu-ray, DVD, Digital Betacam, HDMI and VGA interfaces for Mac and PC