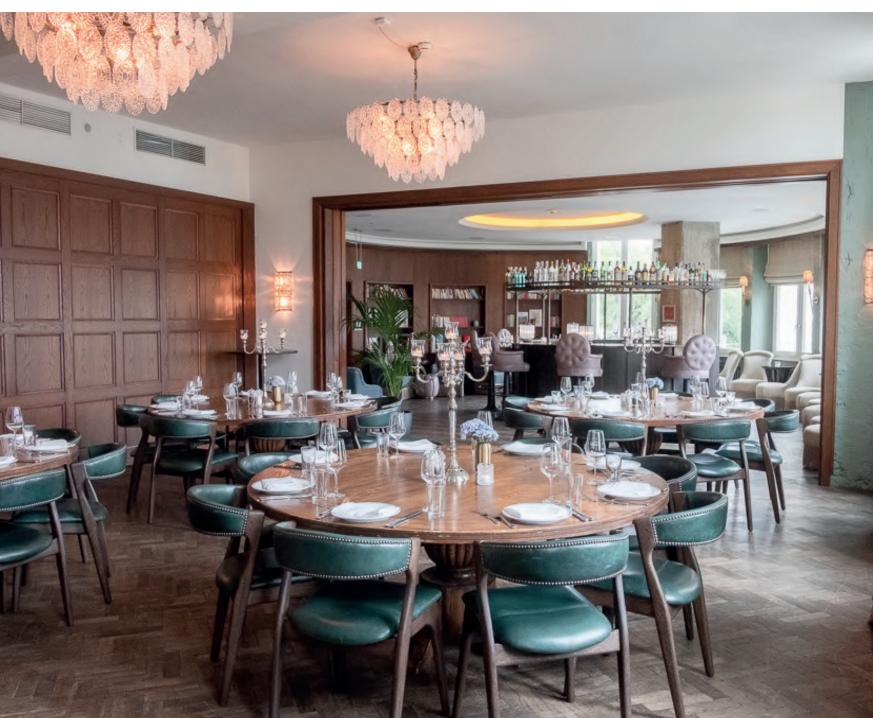

### POLITBÜRO

Located in the building's former office space, this large room centres around a circular bar, and features a dining area and a terrace overlooking Torstrasse.

| FOYER                                                                     | 32 SQ M |
|---------------------------------------------------------------------------|---------|
| BAR                                                                       | 38 SQ M |
| <b>DINING ROOM</b><br>Projector, screen, Wi-Fi, sound system, microphones | 56 SQ M |

SET-UPStandingSeatedCAPACITY15060TERRACE38 SQ MSET-UPStandingCAPACITY60