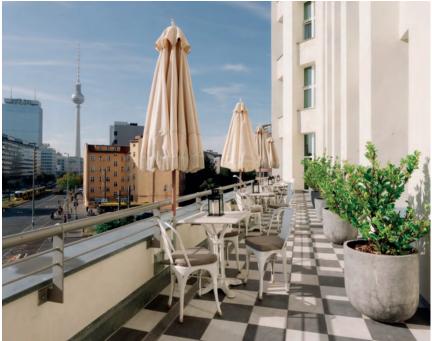

#### TORSTRASSE I AND II

Invite your guests to a party or presentation in this space with a terrace overlooking Torstrasse and Alexanderplatz. Make the most of the large room and its fully equipped bar and sound system, or split the space into two smaller rooms and use the projector and screen for a meeting.

| <b>TORSTRASSE II</b> 139 SQ MProjector and screen, Wi-Fi, sound system, microphones |          |          |
|-------------------------------------------------------------------------------------|----------|----------|
| SET-UP                                                                              | Standing | Seated   |
| CAPACITY                                                                            | 200      | 80       |
|                                                                                     |          |          |
| TERRACE                                                                             |          | 38 SQ M  |
| SET-UP                                                                              |          | Standing |
| CAPACITY                                                                            |          | 60       |