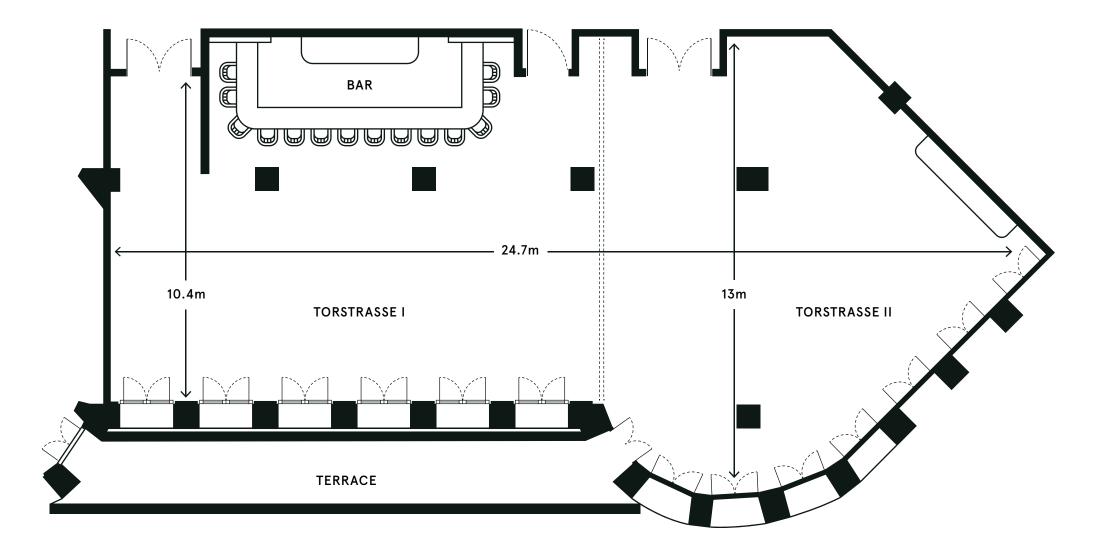

#### TORSTRASSE I AND II

Invite your guests to a party or presentation in this space with a terrace overlooking Torstrasse and Alexanderplatz. Make the most of the large room and its fully equipped bar and sound system, or split the space into two smaller rooms and use the projector and screen for a meeting.

## TORSTRASSE I AND II282 SQ MProjector and screen, Wi-Fi, sound system, microphones

| SET-UP   | Standing | Seated |
|----------|----------|--------|
| CAPACITY | 400      | 180    |

| TORSTRASSE I<br>Projector and screen, Wi-F | i, sound system, m | 143 SQ M<br>iicrophones |
|--------------------------------------------|--------------------|-------------------------|
| SET-UP                                     | Standing           | Seated                  |
| CAPACITY                                   | 200                | 80                      |

| <b>TORSTRASSE II</b> 139 SQ MProjector and screen, Wi-Fi, sound system, microphones |          |          |
|-------------------------------------------------------------------------------------|----------|----------|
| SET-UP                                                                              | Standing | Seated   |
| CAPACITY                                                                            | 200      | 80       |
|                                                                                     |          |          |
| TERRACE                                                                             |          | 38 SQ M  |
| SET-UP                                                                              |          | Standing |
| CAPACITY                                                                            |          | 60       |