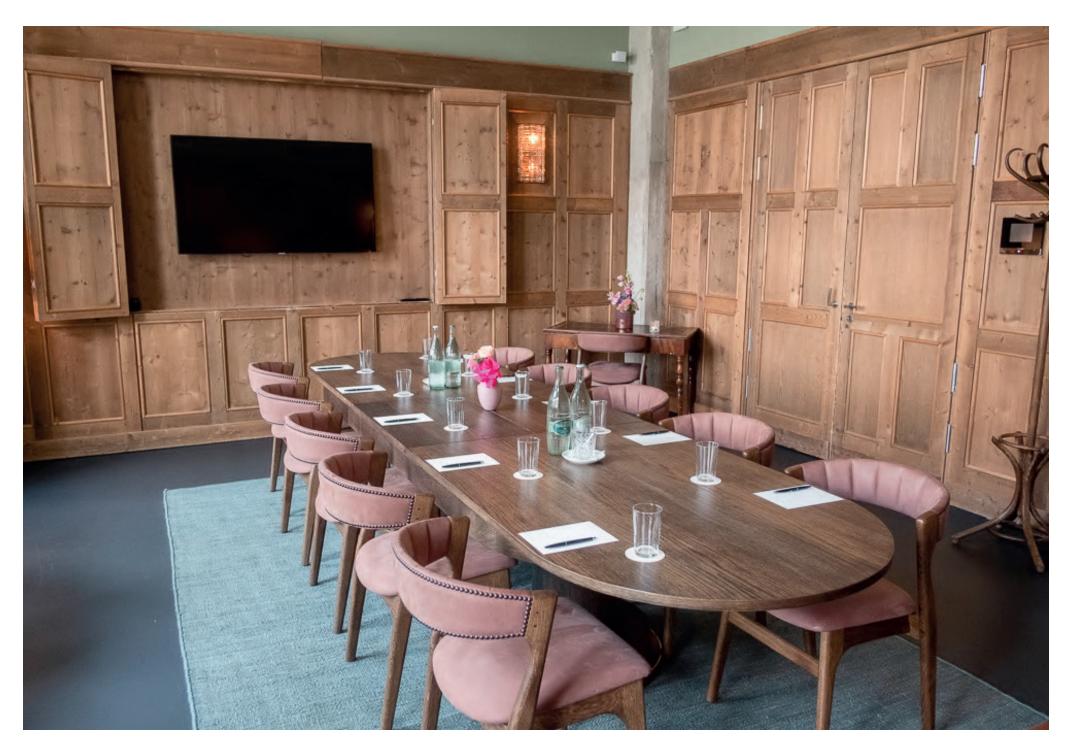

#### CLUB ROOM

Facing the courtyard, this wood-panelled space features warm-toned interiors and a large table that seats up to 14 people. Make the most of its fully stocked bar during your meeting or private dining experience.

| CLUB ROOM<br>TV with HDMI connection, Wi-Fi, sound system | 39 SQ M |
|-----------------------------------------------------------|---------|
| SET-UP                                                    | Seated  |
| CAPACITY                                                  | 14      |