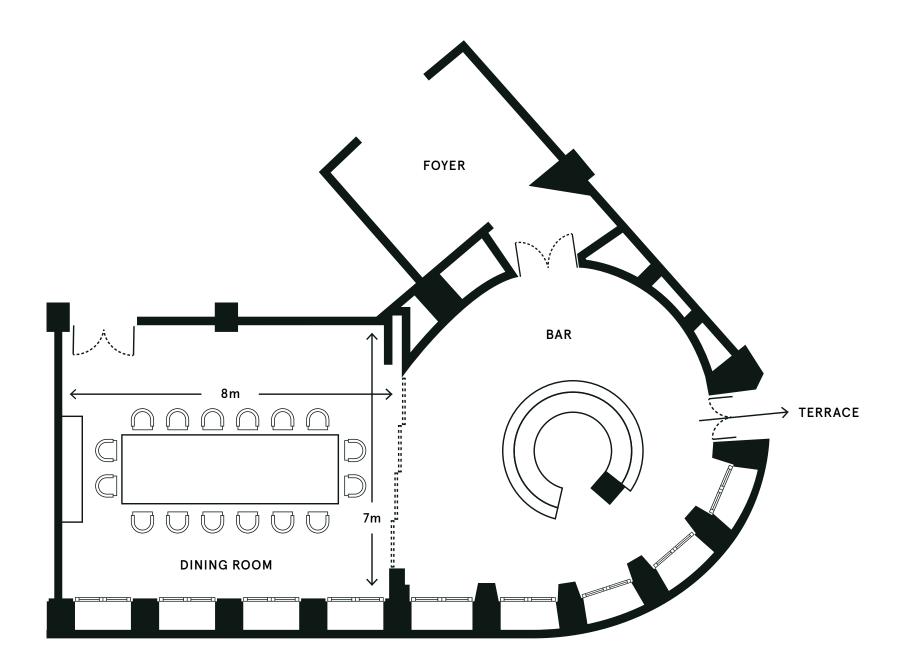

### POLITBÜRO

Located in the building's former office space, this large room centres around a circular bar, and features a dining area and a terrace overlooking Torstrasse.

| FOYER                                                                     | 32 SQ M |
|---------------------------------------------------------------------------|---------|
| BAR                                                                       | 38 SQ M |
| <b>DINING ROOM</b><br>Projector, screen, Wi-Fi, sound system, microphones | 56 SQ M |

SET-UPStandingSeatedCAPACITY15060TERRACE38 SQ MSET-UPStandingCAPACITY60