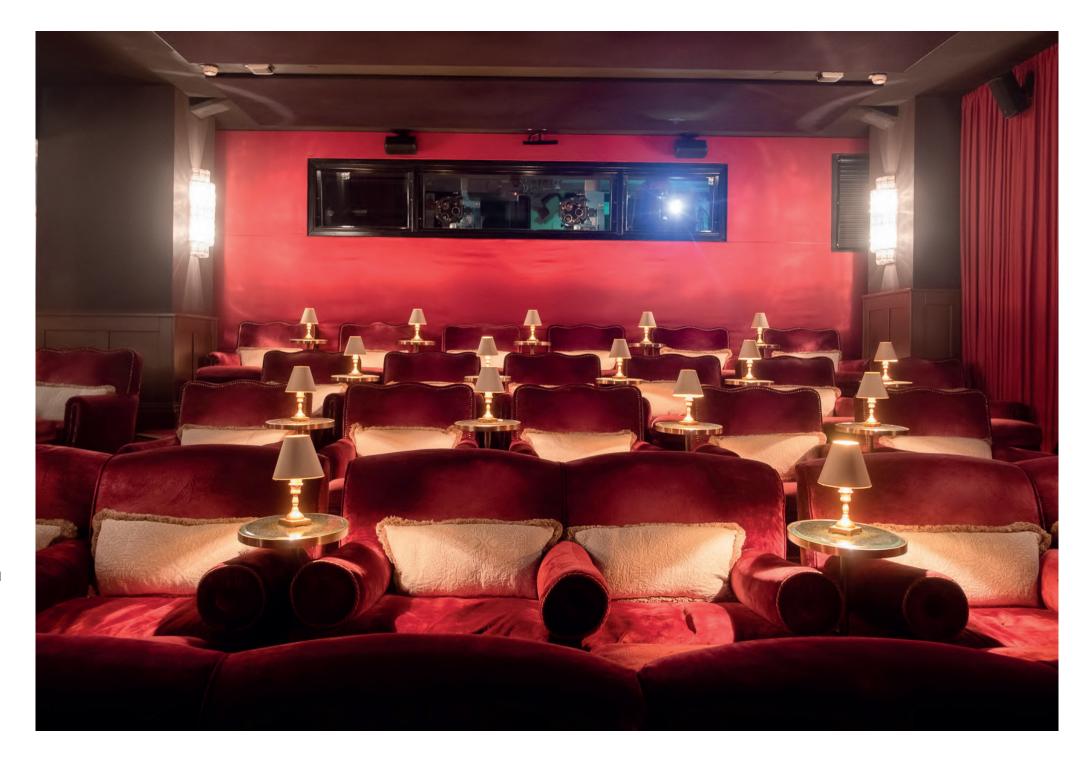

#### THE RED ROOM AND SCREENING ROOM

The Red Room and screening room are neighbouring spaces that feature velvet furnishings and vibrant red shades throughout. Hire the Red Room alone to enjoy the fully stocked bar and a selection of art and design books, or use the space before and after a private viewing or presentation in the screening room.

CAPACITY

120

| SCREENING ROOM | 60 SQ |
|----------------|-------|
| SET-UP         | Seate |
| CAPACITY       | 3     |

DIGITAL FORMATS: DCP (2D and 3D), Blu-ray, DVD, Digital Betacam, HDMI and VGA interfaces for Mac and PC