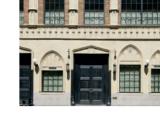

### POLITBÜRO

Located in the building's former office space, this large room centres around a circular bar, and features a dining area and a terrace overlooking Torstrasse.

| FOYER                                                                     | 32 SQ M |
|---------------------------------------------------------------------------|---------|
| BAR                                                                       | 38 SQ M |
| <b>DINING ROOM</b><br>Projector, screen, Wi-Fi, sound system, microphones | 56 SQ M |

SET-UPStandingSeatedCAPACITY15060TERRACE38 SQ MSET-UPStandingCAPACITY60