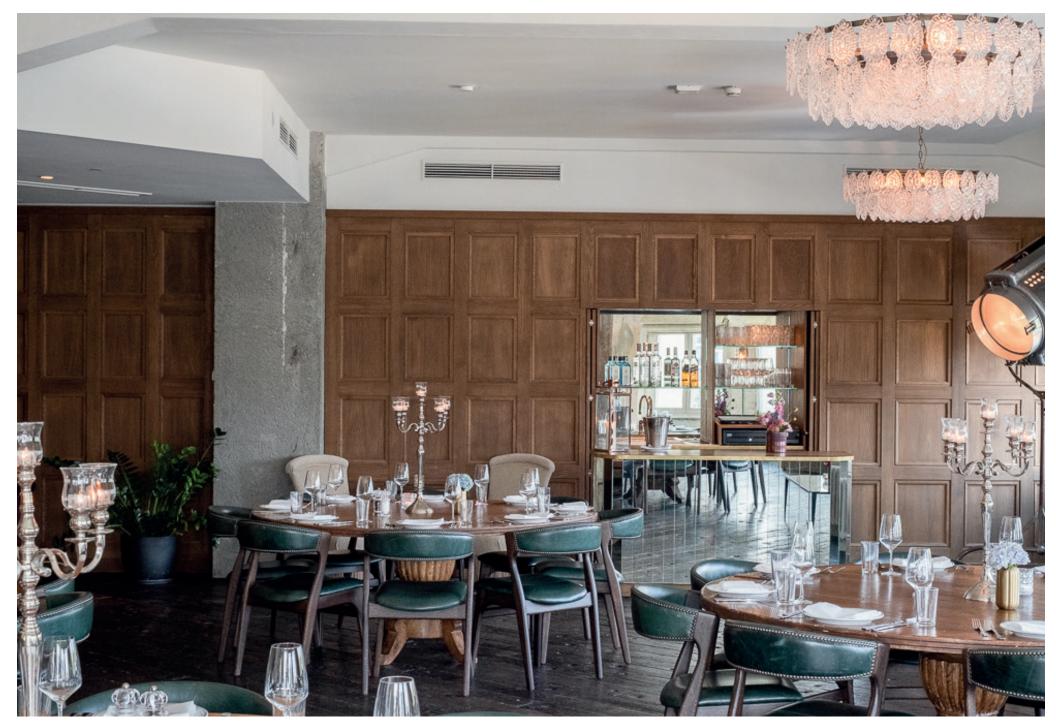

#### CLUB ROOM

Facing the courtyard, this wood-panelled space features warm-toned interiors and a large table that seats up to 14 people. Make the most of its fully stocked bar during your meeting or private dining experience.

| CLUB ROOM<br>TV with HDMI connection, Wi-Fi, sound system | 39 SQ M |
|-----------------------------------------------------------|---------|
| SET-UP                                                    | Seated  |
| CAPACITY                                                  | 14      |