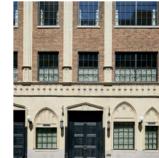

#### TORSTRASSE I AND II

Invite your guests to a party or presentation in this space with a terrace overlooking Torstrasse and Alexanderplatz. Make the most of the large room and its fully equipped bar and sound system, or split the space into two smaller rooms and use the projector and screen for a meeting.

## TORSTRASSE I AND II282 SQ MProjector and screen, Wi-Fi, sound system, microphones

| SET-UP   | Standing | Seated |
|----------|----------|--------|
| CAPACITY | 400      | 180    |

| TORSTRASSE I<br>Projector and screen, Wi-F | i, sound system, m | 143 SQ M<br>iicrophones |
|--------------------------------------------|--------------------|-------------------------|
| SET-UP                                     | Standing           | Seated                  |
| CAPACITY                                   | 200                | 80                      |

| <b>TORSTRASSE II</b> 139 SQ MProjector and screen, Wi-Fi, sound system, microphones |          |          |
|-------------------------------------------------------------------------------------|----------|----------|
| SET-UP                                                                              | Standing | Seated   |
| CAPACITY                                                                            | 200      | 80       |
|                                                                                     |          |          |
| TERRACE                                                                             |          | 38 SQ M  |
| SET-UP                                                                              |          | Standing |
| CAPACITY                                                                            |          | 60       |