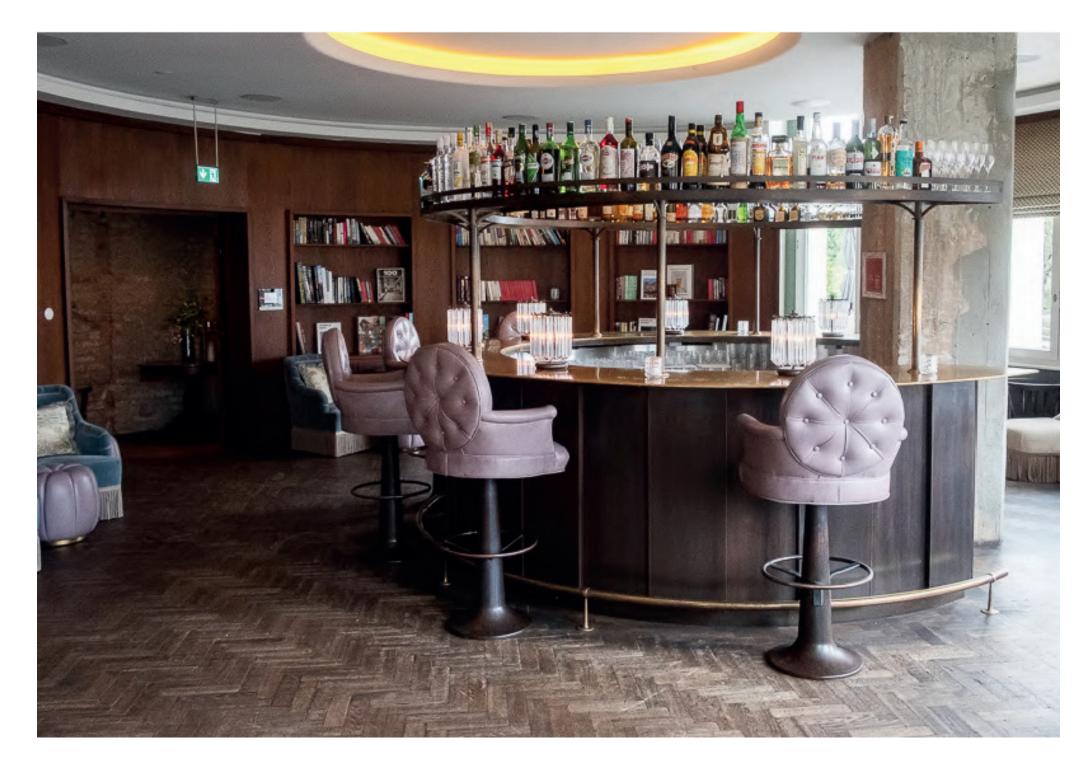

### POLITBÜRO

Located in the building's former office space, this large room centres around a circular bar, and features a dining area and a terrace overlooking Torstrasse.

| FOYER                                                                     | 32 SQ M |
|---------------------------------------------------------------------------|---------|
| BAR                                                                       | 38 SQ M |
| <b>DINING ROOM</b><br>Projector, screen, Wi-Fi, sound system, microphones | 56 SQ M |

SET-UPStandingSeatedCAPACITY15060TERRACE38 SQ MSET-UPStandingCAPACITY60