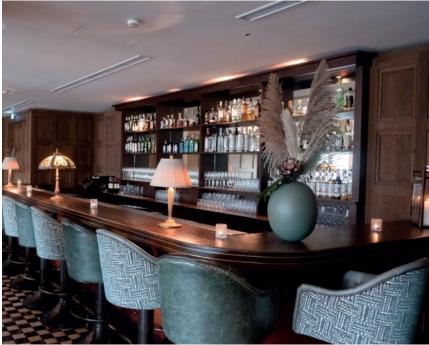

#### CLUB ROOM

Facing the courtyard, this wood-panelled space features warm-toned interiors and a large table that seats up to 14 people. Make the most of its fully stocked bar during your meeting or private dining experience.

| CLUB ROOM<br>TV with HDMI connection, Wi-Fi, sound system | 39 SQ M |
|-----------------------------------------------------------|---------|
| SET-UP                                                    | Seated  |
| CAPACITY                                                  | 14      |