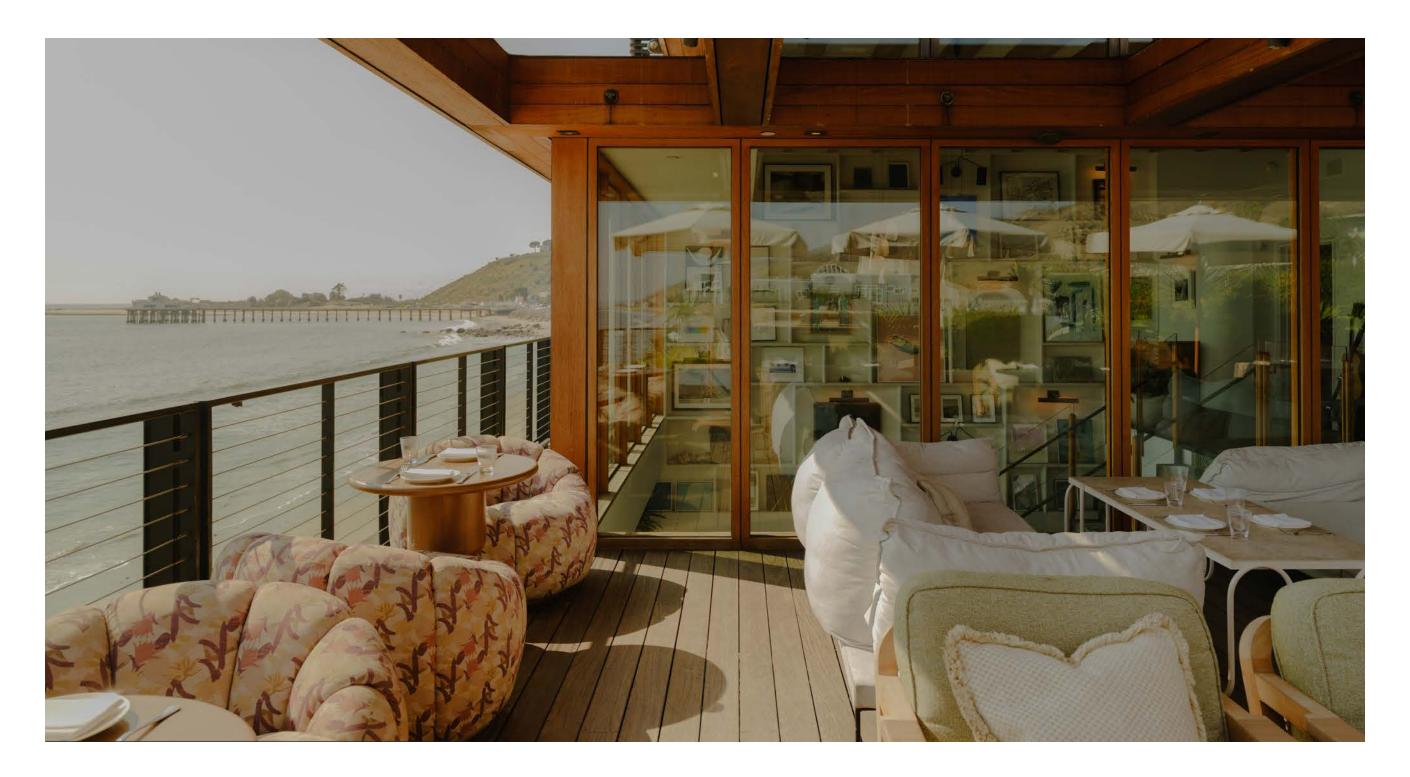

#### SOUTH TERRACE

This outdoor area features comfortable sofas and long tables for dinners, meetings and small gatherings.

Private hire: \$400 | Food and drink (minimum of two hours) Monday to Thursday: \$3,250 | Friday to Sunday: \$3,500 Exclusive of tax and service charge.