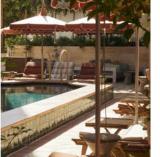

#### SOUTH TERRACE

This outdoor area features comfortable sofas and long tables for dinners, meetings and small gatherings.

Private hire: \$400 | Food and drink (minimum of two hours) Monday to Thursday: \$3,250 | Friday to Sunday: \$3,500 Exclusive of tax and service charge.