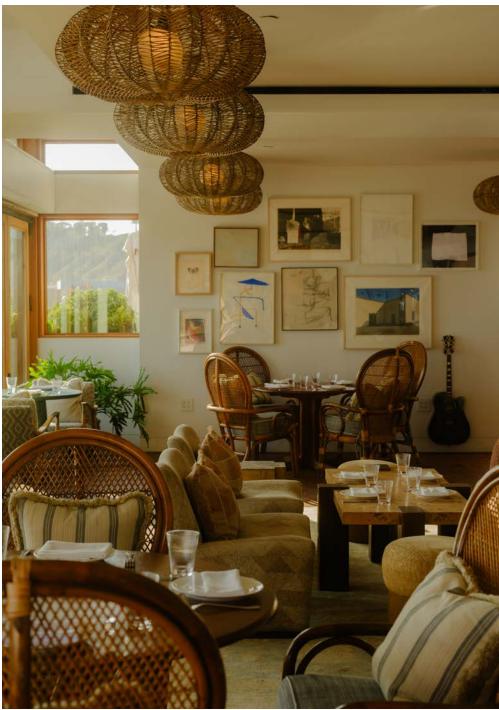

#### SITTING ROOM

With floor-to-ceiling windows overlooking the ocean, host a private dinner or meeting in this space and enjoy the fully equipped bar and comfortable seating.

Private hire: \$500 Food and drink (minimum of two hours): \$4,500 Exclusive of tax and service charge.