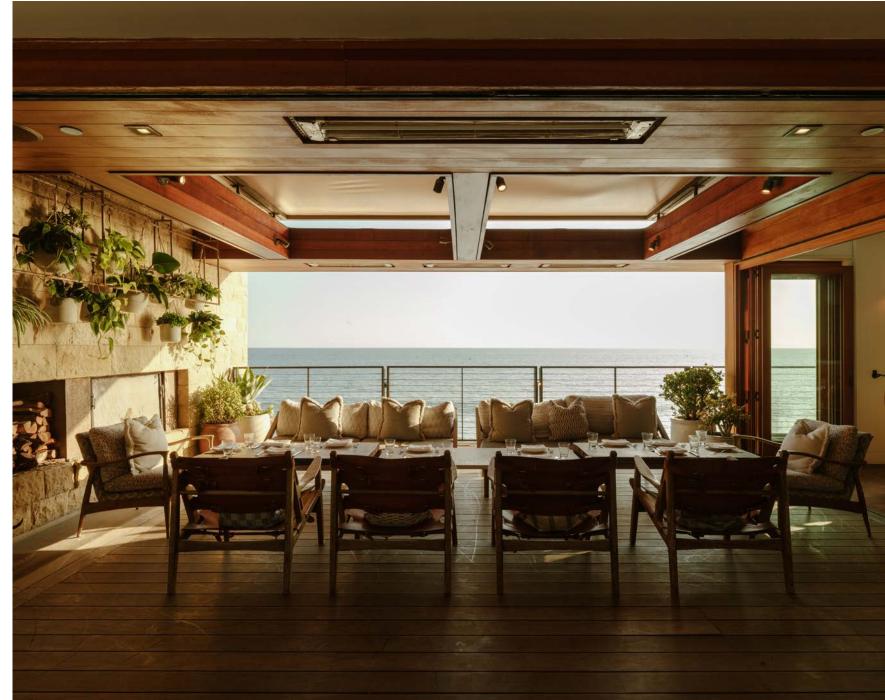

## MAIN TERRACE

Set on the ground floor, this oceanfront terrace has comfortable seating and is perfect for large gatherings or drinks receptions.

Please contact the private events team to discuss a potential buyout.

|          | Members only |
|----------|--------------|
| SET-UP   | Standing     |
| CAPACITY | 200          |