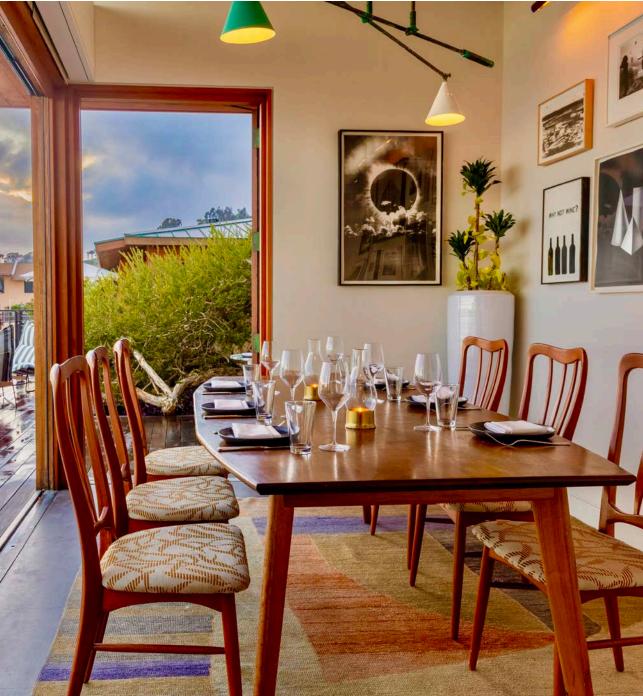

#### SITTING ROOM

With floor-to-ceiling windows overlooking the ocean, host a private dinner or meeting in this space and enjoy the fully equipped bar and comfortable seating.

Private hire: \$500 Food and drink (minimum of two hours): \$4,500 Exclusive of tax and service charge.