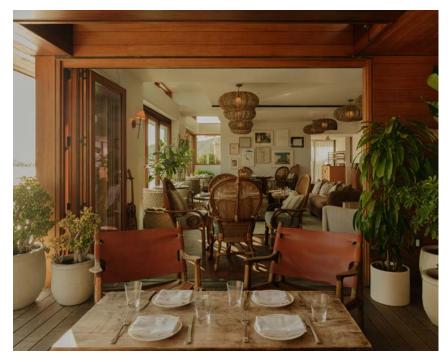

#### ATRIUM

Located outside with a retractable roof, host a small gathering or dinner in this private space.

Private hire: \$200 | Food and drink (minimum of two hours) Monday to Thursday: \$1,500 | Friday to Sunday: \$1,750 Exclusive of tax and service charge.