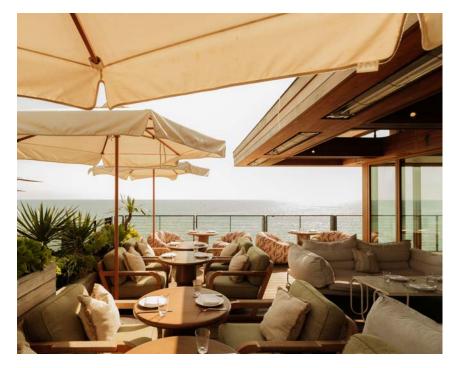

## MAIN TERRACE

Set on the ground floor, this oceanfront terrace has comfortable seating and is perfect for large gatherings or drinks receptions.

Please contact the private events team to discuss a potential buyout.

|          | Members only |
|----------|--------------|
| SET-UP   | Standing     |
| CAPACITY | 200          |