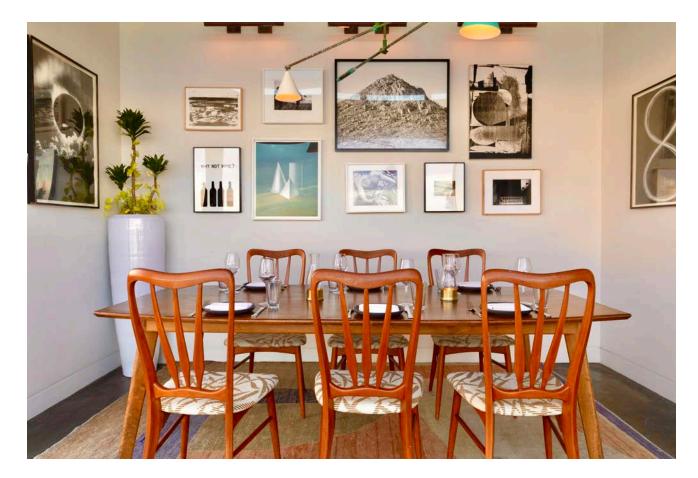

|          |          | Members only |
|----------|----------|--------------|
| SET-UP   | Standing | Seated       |
| CAPACITY | 30       | 24           |

Invite up to 10 guests for a private dining experience or meeting in this cozy space.

Private hire: \$150 | Food and drink: minimum of \$1,100 every two hours Exclusive of tax and service charge.

Take over the second floor of the House and enjoy private access to the Atrium, Sitting Room and South Terrace during your drinks reception or party.