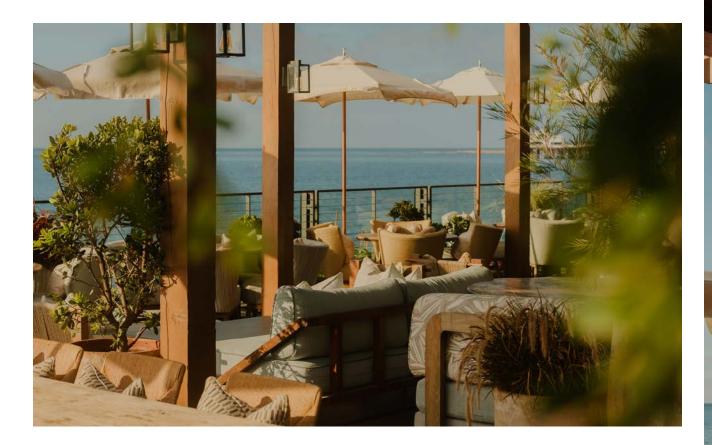

#### ATRIUM

Located outside with a retractable roof, host a small gathering or dinner in this private space.

Private hire: \$200 | Food and drink (minimum of two hours) Monday to Thursday: \$1,500 | Friday to Sunday: \$1,750 Exclusive of tax and service charge.