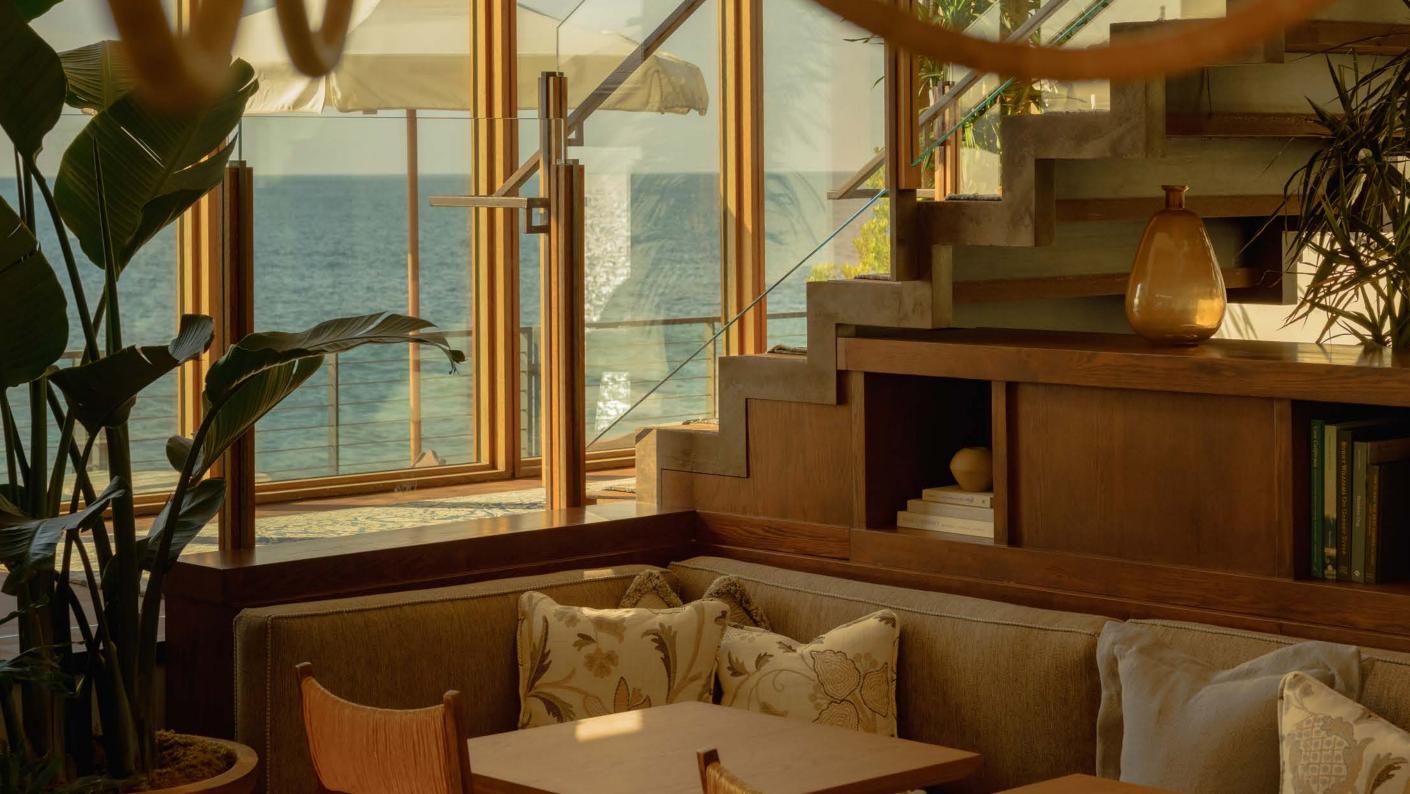

#### SITTING ROOM

With floor-to-ceiling windows overlooking the ocean, host a private dinner or meeting in this space and enjoy the fully equipped bar and comfortable seating.

Private hire: \$500 Food and drink (minimum of two hours): \$4,500 Exclusive of tax and service charge.