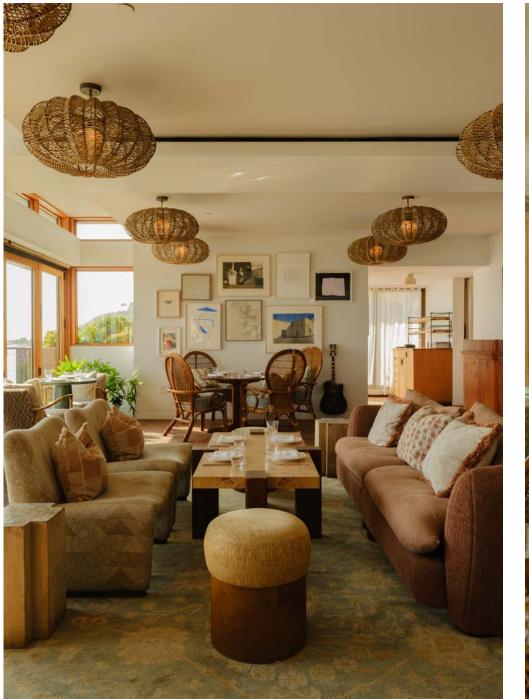

#### SITTING ROOM

With floor-to-ceiling windows overlooking the ocean, host a private dinner or meeting in this space and enjoy the fully equipped bar and comfortable seating.

Private hire: \$500 Food and drink (minimum of two hours): \$4,500 Exclusive of tax and service charge.