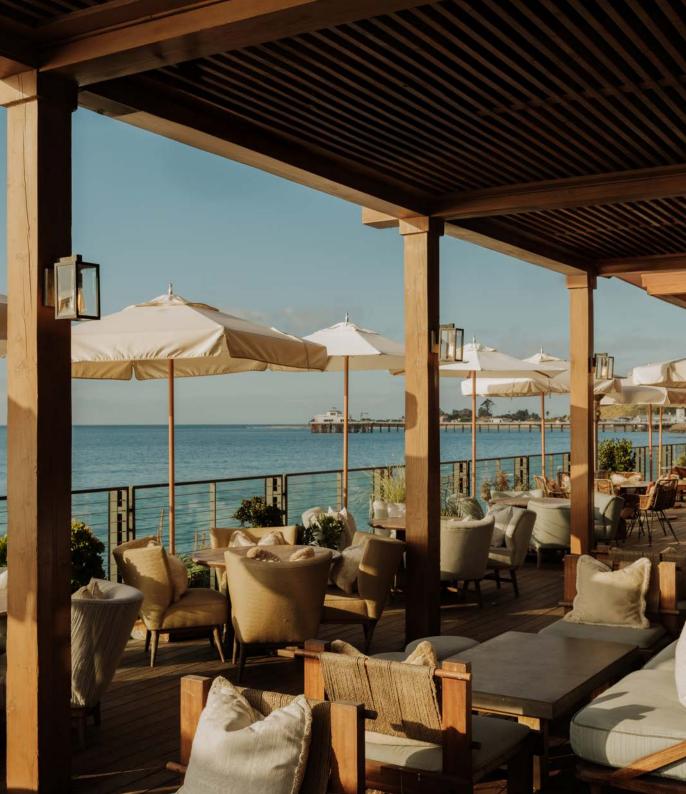

## MAIN TERRACE

Set on the ground floor, this oceanfront terrace has comfortable seating and is perfect for large gatherings or drinks receptions.

Please contact the private events team to discuss a potential buyout.

|          | Members only |
|----------|--------------|
| SET-UP   | Standing     |
| CAPACITY | 200          |