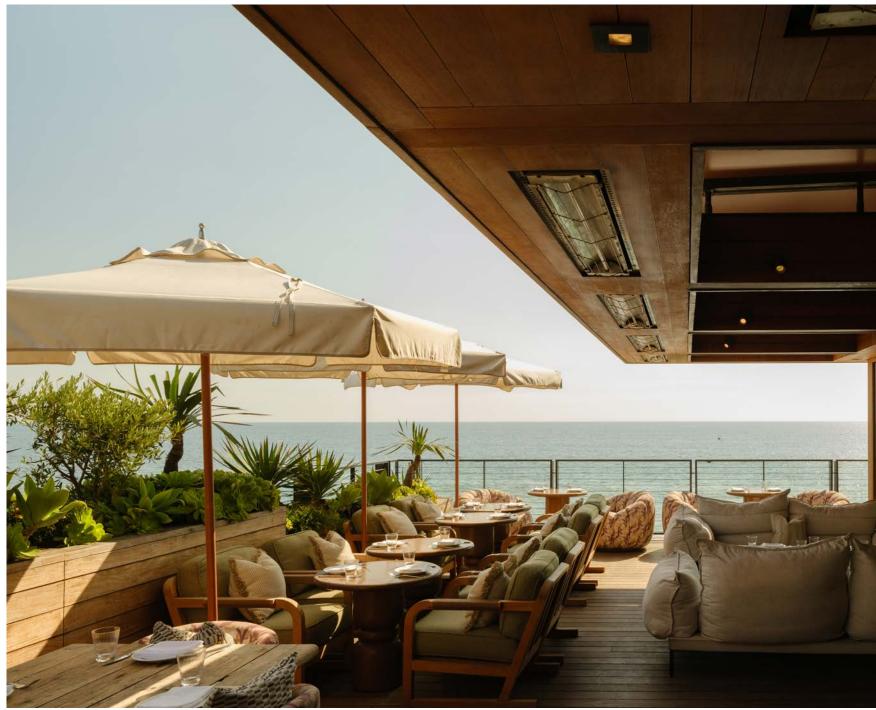

## MAIN TERRACE

Set on the ground floor, this oceanfront terrace has comfortable seating and is perfect for large gatherings or drinks receptions.

Please contact the private events team to discuss a potential buyout.

|          | Members only |
|----------|--------------|
| SET-UP   | Standing     |
| CAPACITY | 200          |