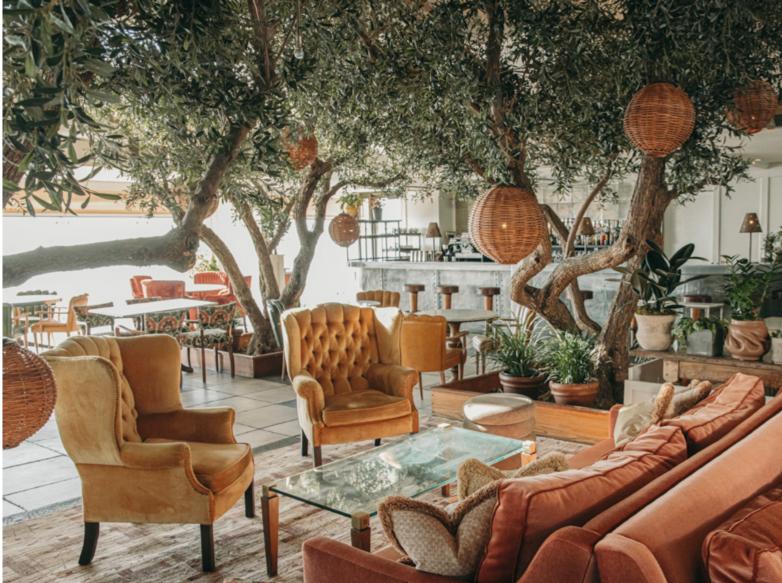

Soak up the California sunshine from this space with a retractable roof and enjoy views of the Hollywood Hills during your private dining experience or drinks reception.

## **FULL GARDEN HIRE**

Members only

| SET-UP   | Standing | Seated |
|----------|----------|--------|
| CAPACITY | 220      | 118    |