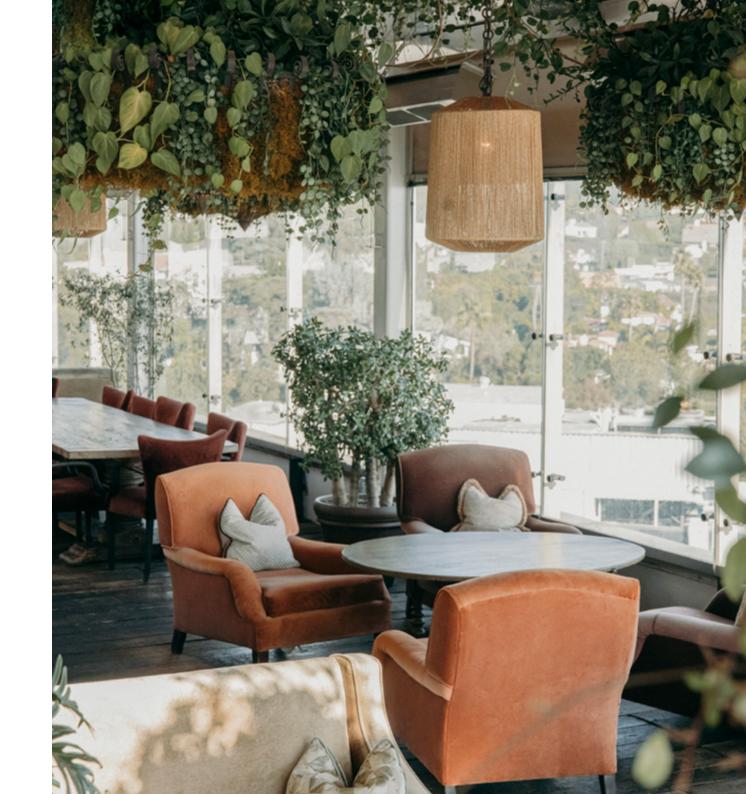

Soak up the California sunshine from this space with a retractable roof and enjoy views of the Hollywood Hills during your private dining experience or drinks reception.

## **FULL GARDEN HIRE**

Members only

| SET-UP   | Standing | Seated |
|----------|----------|--------|
| CAPACITY | 220      | 118    |