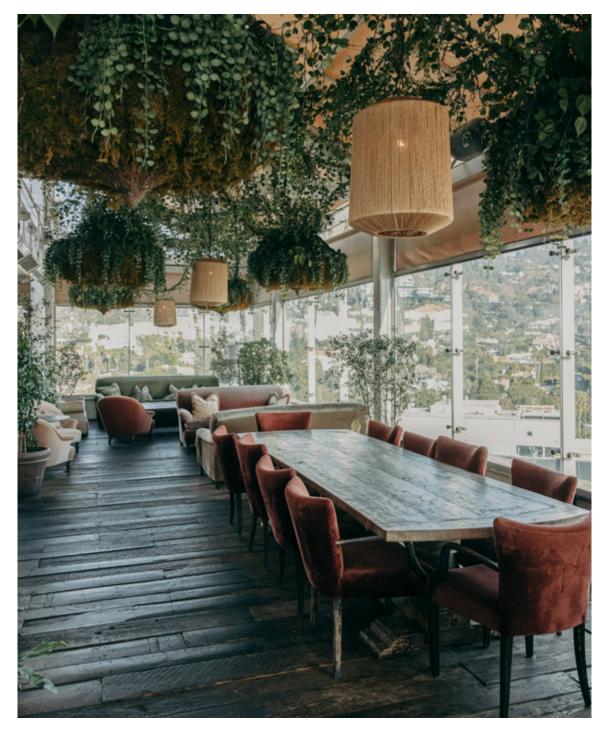

Soak up the California sunshine from this space with a retractable roof and enjoy views of the Hollywood Hills during your private dining experience or drinks reception.

## **FULL GARDEN HIRE**

Members only

| SET-UP   | Standing | Seated |
|----------|----------|--------|
| CAPACITY | 220      | 118    |

### **FULL HOUSE HIRE**

For large parties or brand events, take over the entire House for private access to the garden and dining areas.

Members only

| SET-UP   | Standing |
|----------|----------|
| CAPACITY | 300-800  |