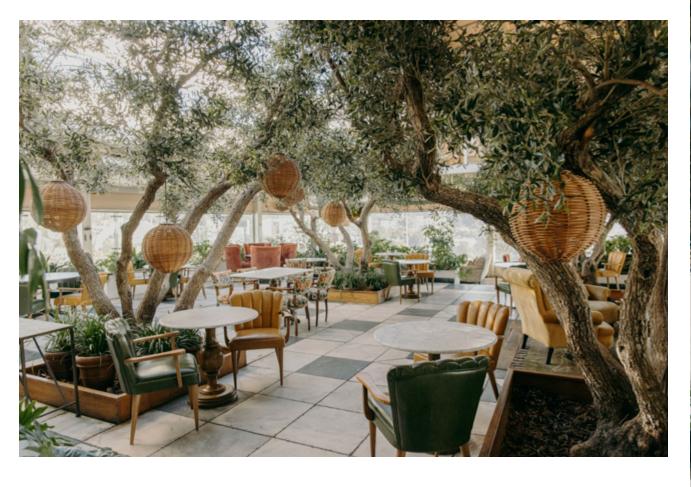

Soak up the California sunshine from this space with a retractable roof and enjoy views of the Hollywood Hills during your private dining experience or drinks reception.

## **FULL GARDEN HIRE**

Members only

| SET-UP   | Standing | Seated |
|----------|----------|--------|
| CAPACITY | 220      | 118    |