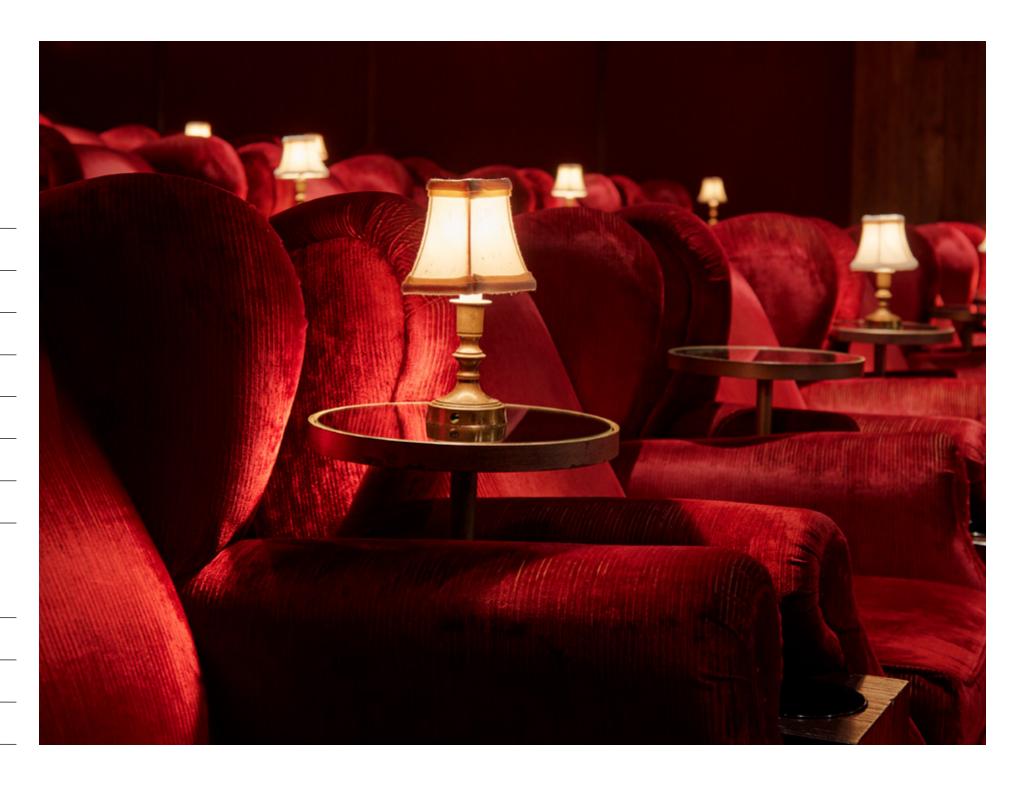

#### SCREENING ROOM

Let your guests settle into the screening room's comfortable velvet armchairs during your private screening, presentation or panel talk.

Room hire (minimum of two hours): \$600 Food and drink – screenings ending after 6pm only (minimum of two hours): \$1,500 Food and drink – screenings ending after 6pm only (minimum of three hours): \$2,000

#### SCREENING ROOM

TECHNICAL SPECIFICATIONS AND FORMATS

DCP (Digital Cinema Package)

Barco DP2K digital projector

BluRay, DVD capable

HD CAM (SR), DigiBeta, D5 capable

DirecTV

Screen size: 16.5 x 7ft