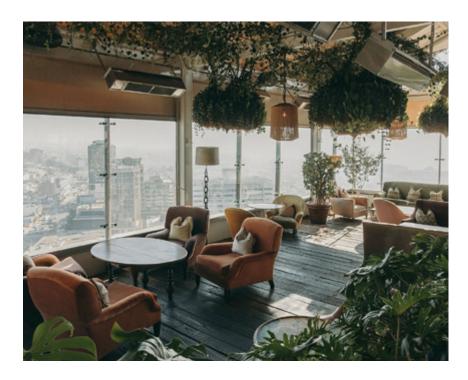

Soak up the California sunshine from this space with a retractable roof and enjoy views of the Hollywood Hills during your private dining experience or drinks reception.

## **FULL GARDEN HIRE**

Members only

| SET-UP   | Standing | Seated |
|----------|----------|--------|
| CAPACITY | 220      | 118    |