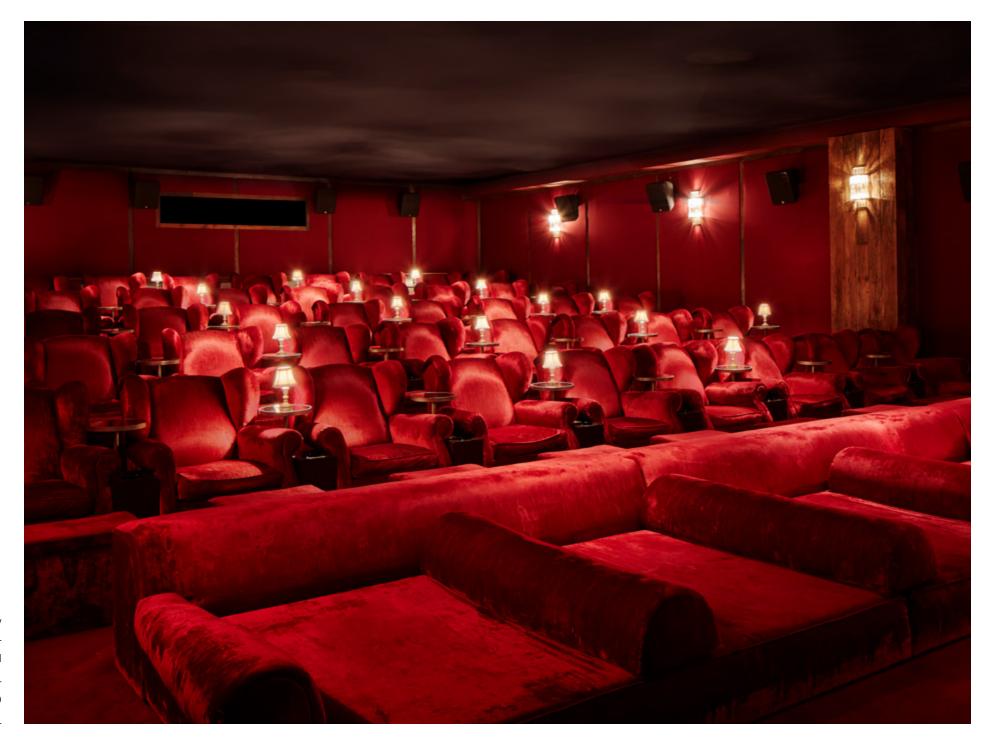

#### SCREENING ROOM

Let your guests settle into the screening room's comfortable velvet armchairs during your private screening, presentation or panel talk.

Room hire (minimum of two hours): \$600 Food and drink – screenings ending after 6pm only (minimum of two hours): \$1,500 Food and drink – screenings ending after 6pm only (minimum of three hours): \$2,000

| SET-UP   | Seated |
|----------|--------|
| CAPACITY | 50     |