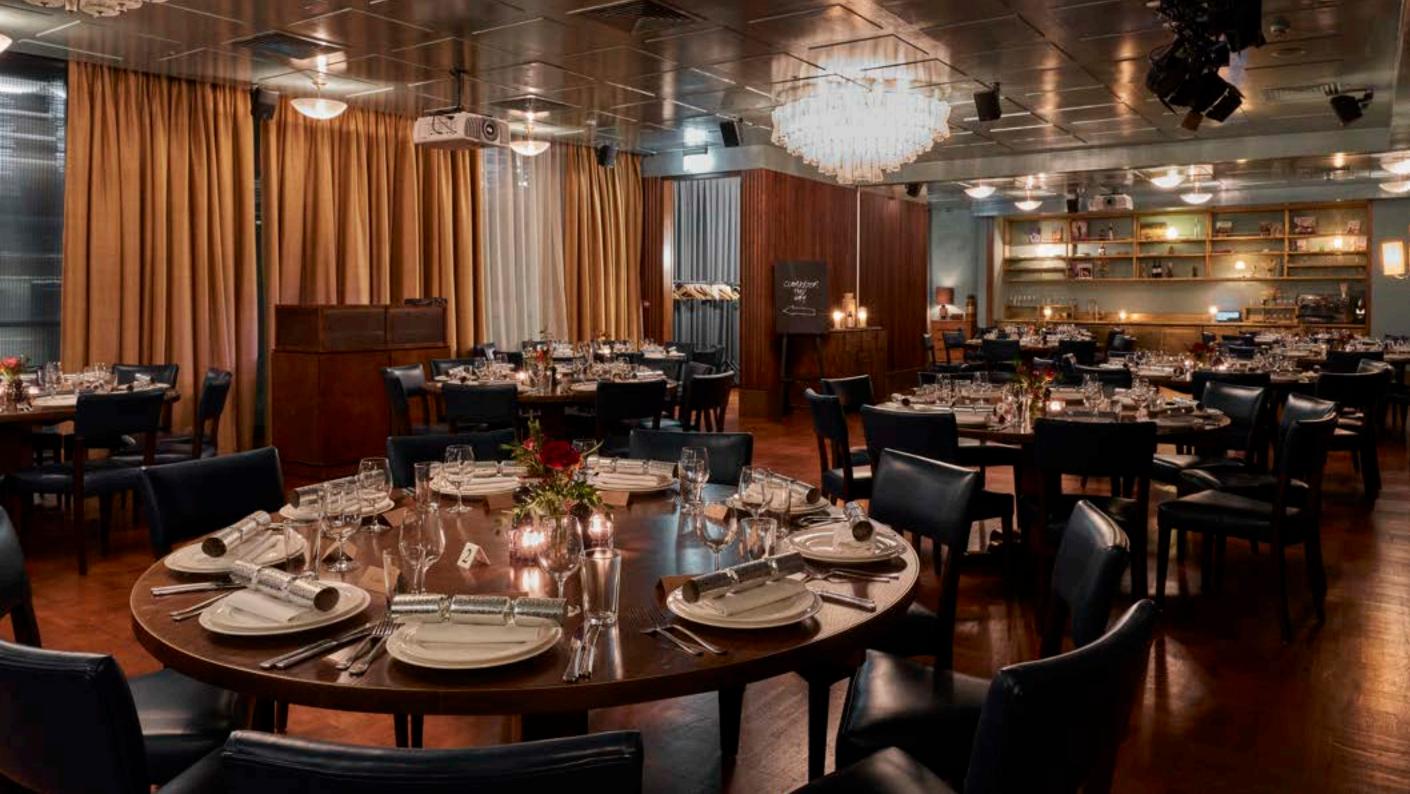

#### STUDIOS A AND B

Available to hire together or individually, the two studios feature a cloakroom, two bars, a stage and an AV system for presentations. Plus, a dedicated green room offers space to prepare before performances.

# STUDIO A

Ideal for conferences, away days, parties and large gatherings, this versatile space has a stage and a fully equipped bar, as well as a projector, screen and sound system for presentations and performances.

# STUDIO B

This intimate studio space includes a fully equipped bar and multiple seating options, suited for everything from dinners and drinks to meetings and away days. Plus, make the most of the projector, screen and sound system.