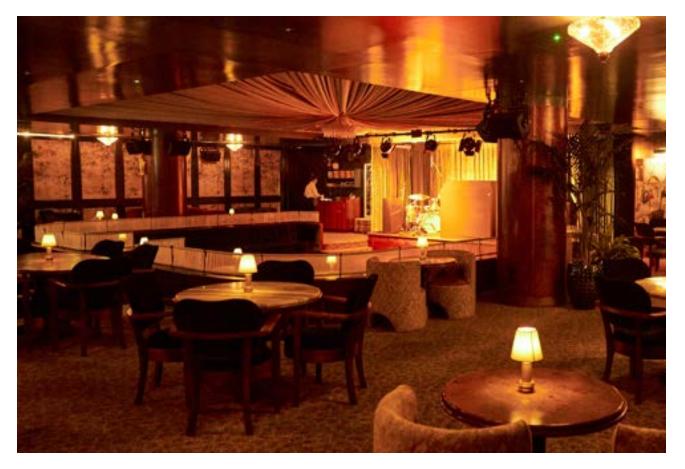

#### THE GALLERY

On the eighth floor, this versatile private event space features a sound system, a balcony and a semi-circular bar for meetings, launches, drinks receptions, and dinners.

Members only

| SET-UP   | Standing | Seated |
|----------|----------|--------|
| CAPACITY | 60       | 30     |

# STUDIO 8

Take over this eighth-floor events space, which features a stage for performances, as well as a sunken area designed for dancing.