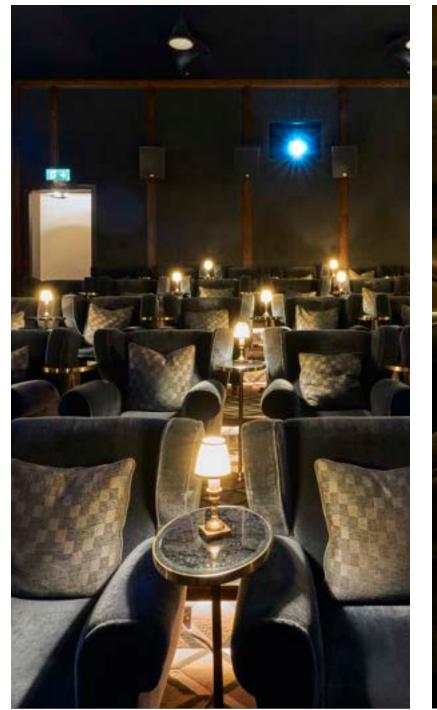

#### SCREENING ROOMS

Inside the Electric Cinema, hire one of the three screening rooms to enjoy Dolby Atmos audio and 4K laser projection for a presentation, conference or private screening. ٠

## SCREEN 1

| SET-UP   | Seated |
|----------|--------|
| CAPACITY | 46     |

# SCREEN 2

| SET-UP   | Seated |
|----------|--------|
| CAPACITY | 39     |

# SCREEN 3

| SET-UP   | Seated |
|----------|--------|
| CAPACITY | 31     |