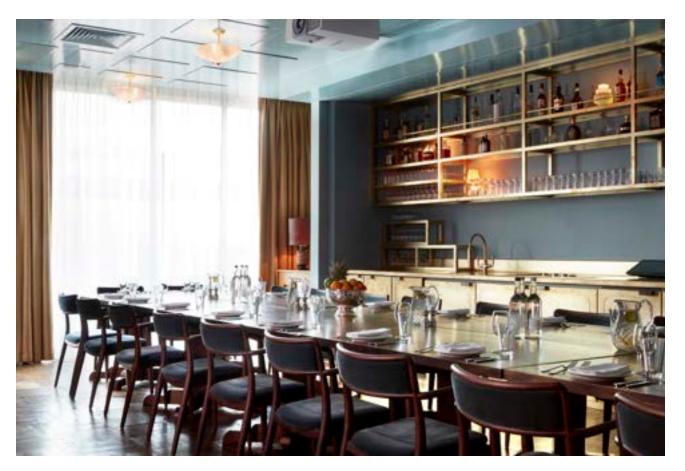

#### THE GALLERY

On the eighth floor, this versatile private event space features a sound system, a balcony and a semi-circular bar for meetings, launches, drinks receptions, and dinners.

Members only

| SET-UP   | Standing | Seated |
|----------|----------|--------|
| CAPACITY | 60       | 30     |