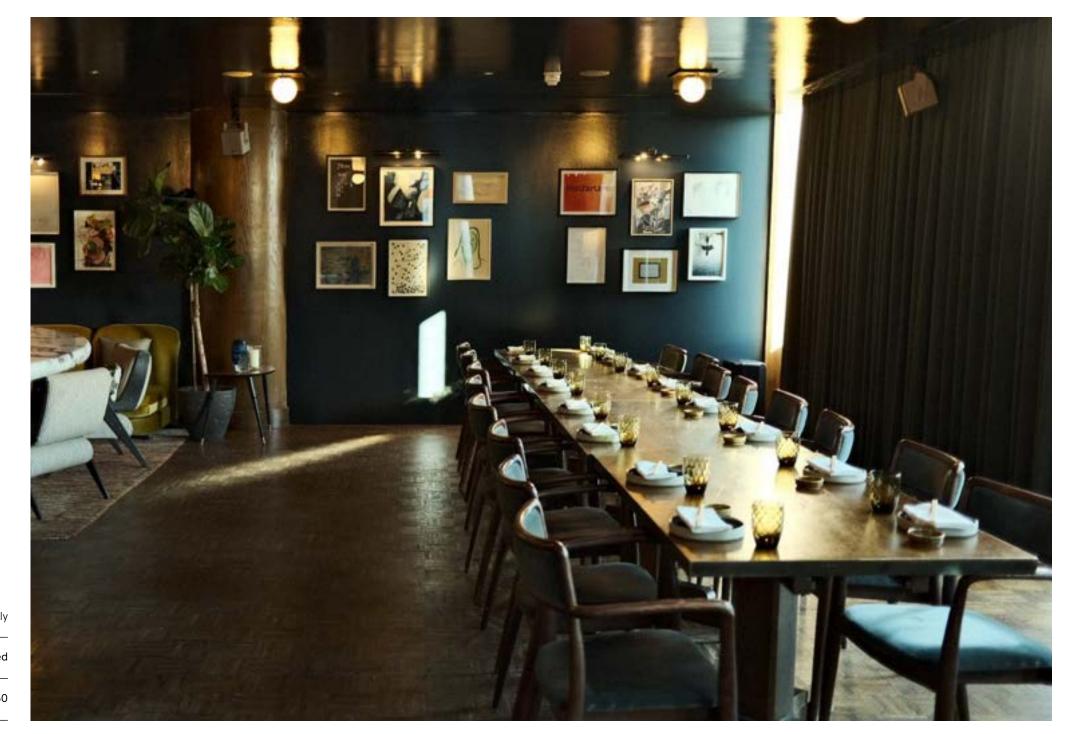

# STUDIO A

Ideal for conferences, away days, parties and large gatherings, this versatile space has a stage and a fully equipped bar, as well as a projector, screen and sound system for presentations and performances.

# STUDIO B

This intimate studio space includes a fully equipped bar and multiple seating options, suited for everything from dinners and drinks to meetings and away days. Plus, make the most of the projector, screen and sound system.