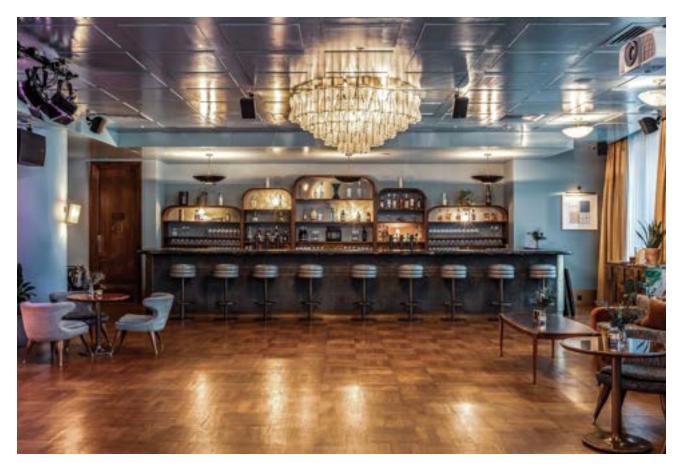

#### STUDIOS A AND B

Available to hire together or individually, the two studios feature a cloakroom, two bars, a stage and an AV system for presentations. Plus, a dedicated green room offers space to prepare before performances.

# STUDIO A

Ideal for conferences, away days, parties and large gatherings, this versatile space has a stage and a fully equipped bar, as well as a projector, screen and sound system for presentations and performances.