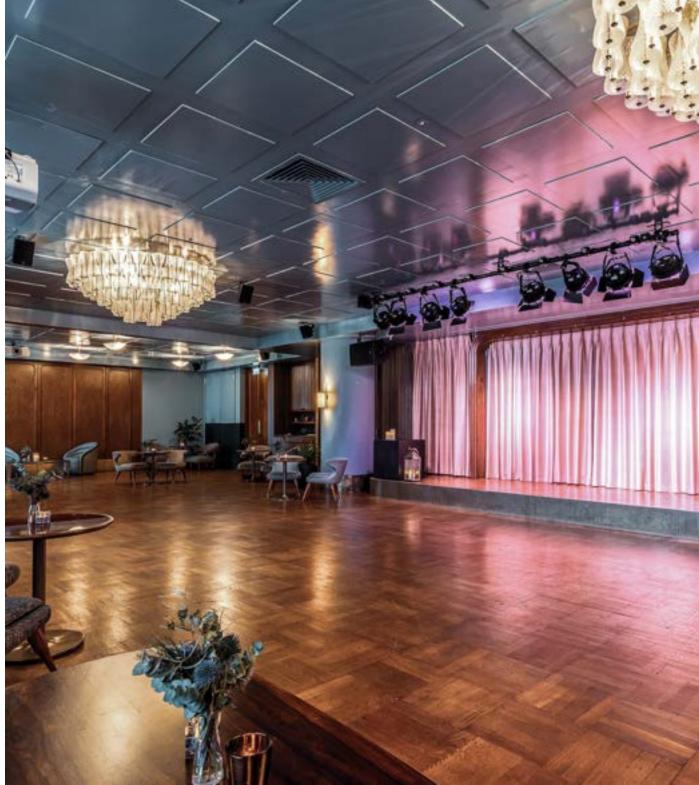

#### STUDIOS A AND B

Available to hire together or individually, the two studios feature a cloakroom, two bars, a stage and an AV system for presentations. Plus, a dedicated green room offers space to prepare before performances.

# STUDIO A

Ideal for conferences, away days, parties and large gatherings, this versatile space has a stage and a fully equipped bar, as well as a projector, screen and sound system for presentations and performances.