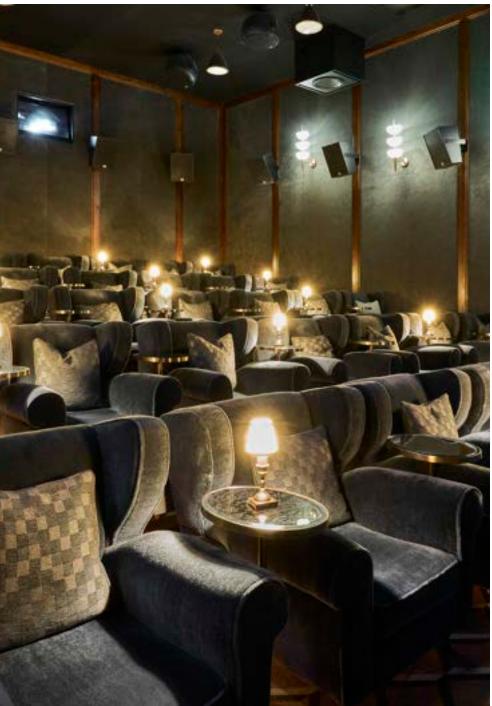

#### SCREENING ROOMS

Inside the Electric Cinema, hire one of the three screening rooms to enjoy Dolby Atmos audio and 4K laser projection for a presentation, conference or private screening. ٠

## SCREEN 1

| SET-UP   | Seated |
|----------|--------|
| CAPACITY | 46     |

# SCREEN 2

| SET-UP   | Seated |
|----------|--------|
| CAPACITY | 39     |

# SCREEN 3

| SET-UP   | Seated |
|----------|--------|
| CAPACITY | 31     |