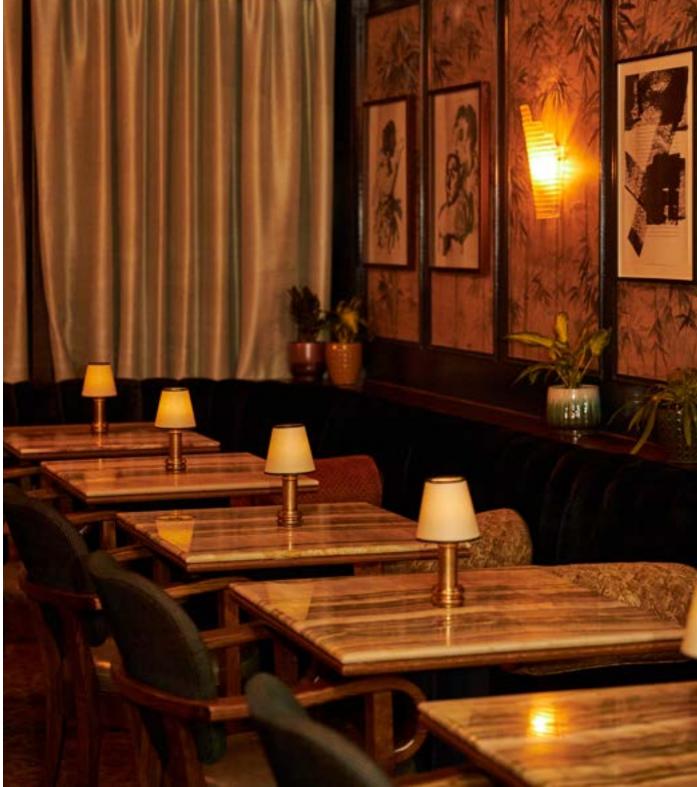

# Welcome

Set inside the former BBC headquarters in west London, White City House is spread across five floors and has a rooftop pool with views overlooking London. Host a gathering in one of the House's studios, organise a meeting in the Welcome Bar, or invite your guests to a private showing in one of the three screening rooms.