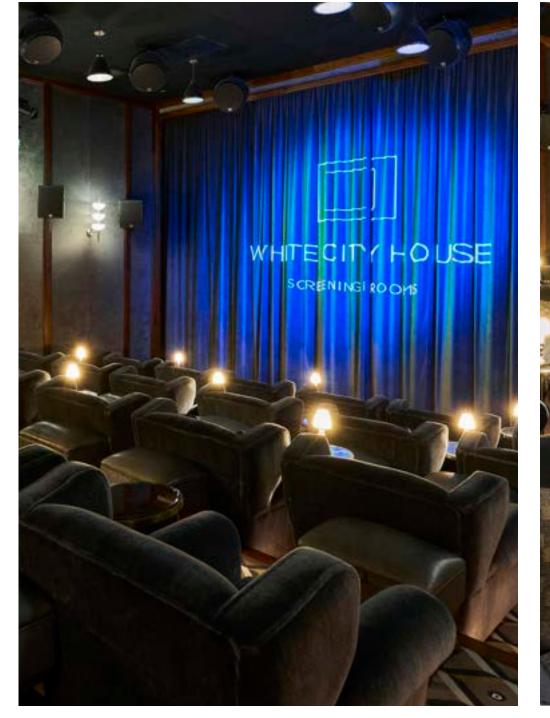

#### SCREENING ROOMS

Inside the Electric Cinema, hire one of the three screening rooms to enjoy Dolby Atmos audio and 4K laser projection for a presentation, conference or private screening. ٠

## SCREEN 1

| SET-UP   | Seated |
|----------|--------|
| CAPACITY | 46     |

# SCREEN 2

| SET-UP   | Seated |
|----------|--------|
| CAPACITY | 39     |

# SCREEN 3

| SET-UP   | Seated |
|----------|--------|
| CAPACITY | 31     |