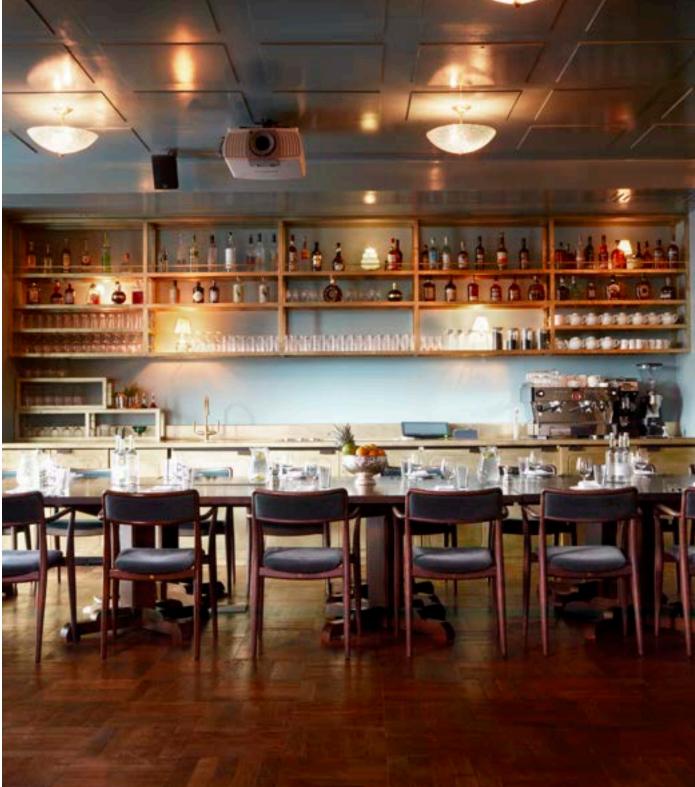

#### THE GALLERY

On the eighth floor, this versatile private event space features a sound system, a balcony and a semi-circular bar for meetings, launches, drinks receptions, and dinners.

Members only

| SET-UP   | Standing | Seated |
|----------|----------|--------|
| CAPACITY | 60       | 30     |