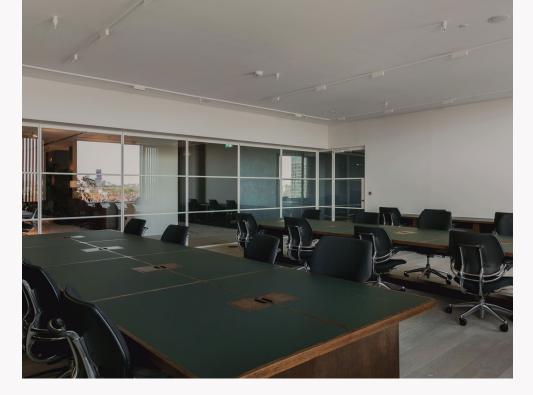

### **OFFICE THREE**

Lots of natural light
Overlooking Wood Crescent
Two entrances
Additional lounge area
Private meeting room
Kitchenette with storage
Lockable storage drawers
Large screens with sharing capabilities
Custom-built wooden desks
Humanscale ergonomic chairs

Seats 19 1,465 sq ft