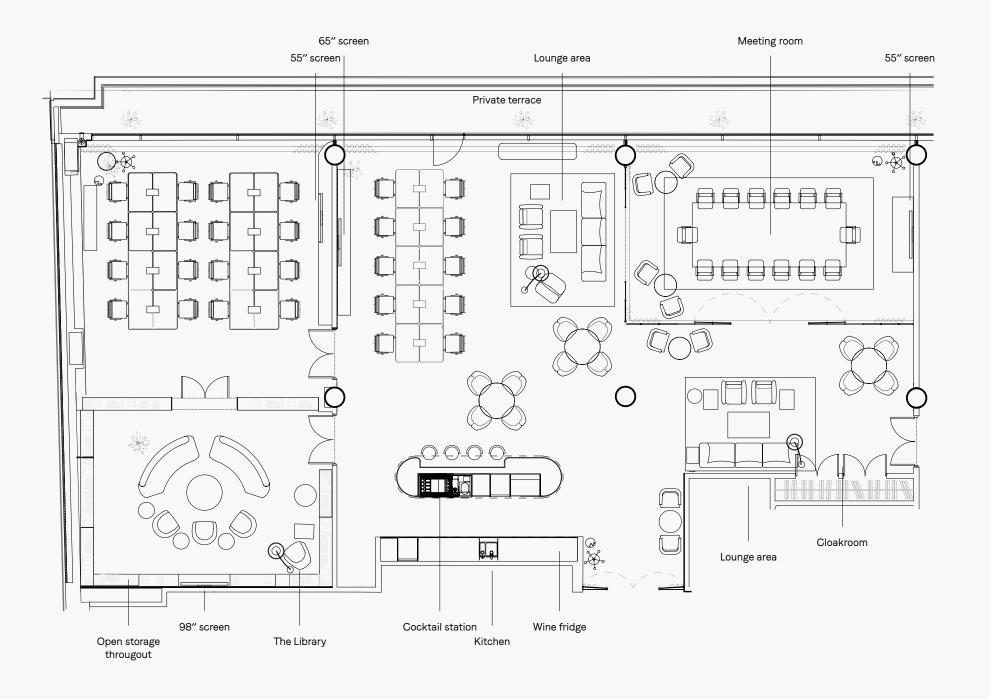

### THE LOFT

A collection of rooms that centre around an open-plan kitchen and lounge area.

Private kitchen with cocktail station
Private terrace
Cloakroom
Lots of natural light
Variety of seating
Views over Westfield and TVC courtyard
Large screens, with video conferencing
Custom-built wooden desks
Humanscale ergonomic chairs

Seats up to 40 3,700 sq ft