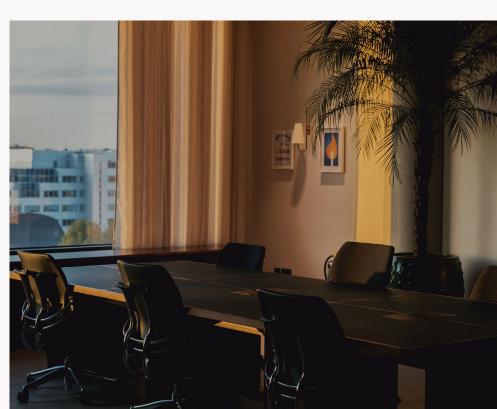

### OFFICE TWO

Natural light
Overlooking Wood Crescent
Additional lounge area
Lockable storage drawers
Large screen with video capabilities
Custom-built wooden desks
Humanscale ergonomic chairs

Crittall glass wall

Seats 6 407 sq ft