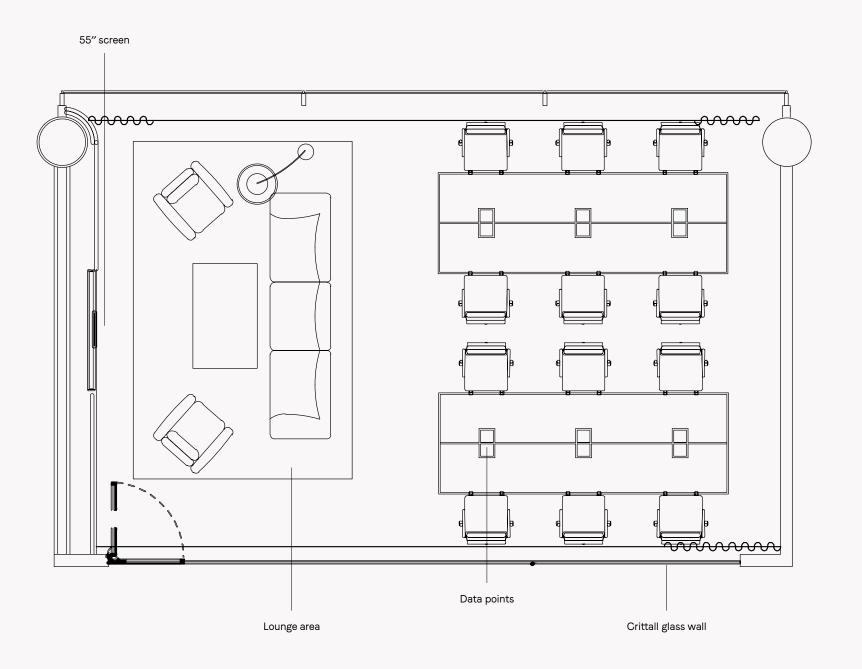

### OFFICE TWO

Natural light
Overlooking Wood Crescent
Additional lounge area
Lockable storage drawers
Large screen with video capabilities
Custom-built wooden desks
Humanscale ergonomic chairs

Crittall glass wall

Seats 6 407 sq ft

### Lockable drawers Data points Lounge area