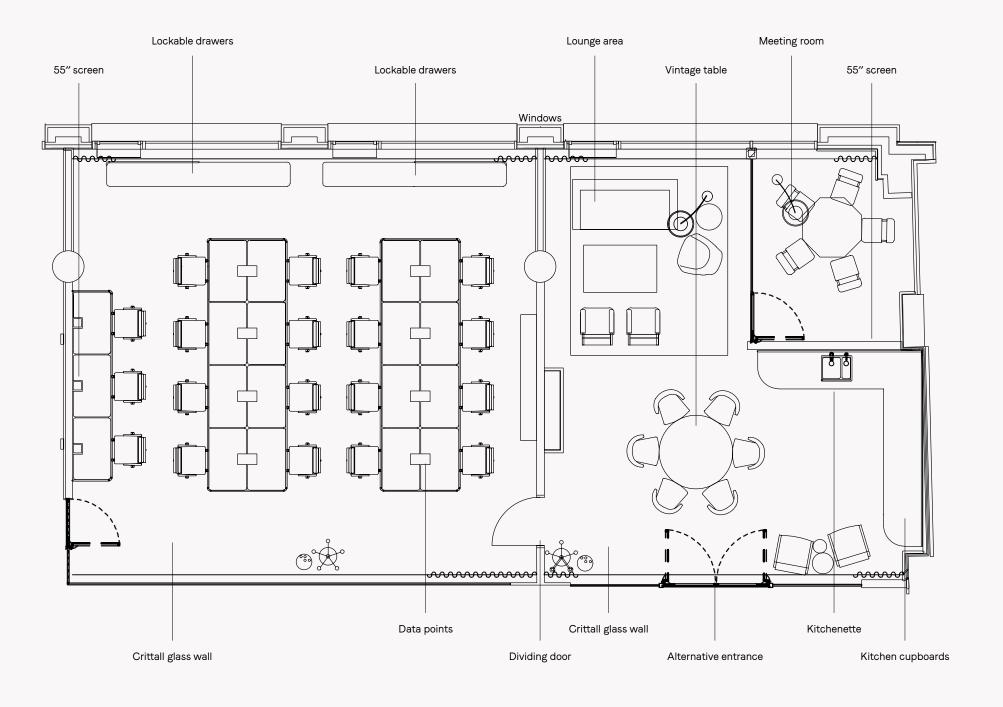

### **OFFICE THREE**

Lots of natural light
Overlooking Wood Crescent
Two entrances
Additional lounge area
Private meeting room
Kitchenette with storage
Lockable storage drawers
Large screens with sharing capabilities
Custom-built wooden desks
Humanscale ergonomic chairs

Seats 19 1,465 sq ft

# Lockable storage Crittall glass wall

Data points

## <del>~~~~</del> Data points Crittall glass wall

55" screen

Powered coffee table

Lounge area