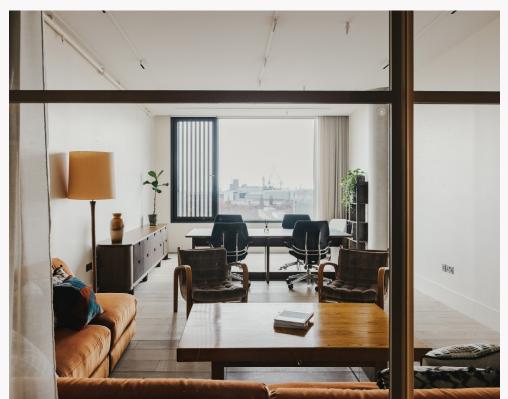

### **OFFICE THREE**

Lots of natural light
Overlooking Wood Crescent
Two entrances
Additional lounge area
Private meeting room
Kitchenette with storage
Lockable storage drawers
Large screens with sharing capabilities
Custom-built wooden desks
Humanscale ergonomic chairs

Seats 19 1,465 sq ft