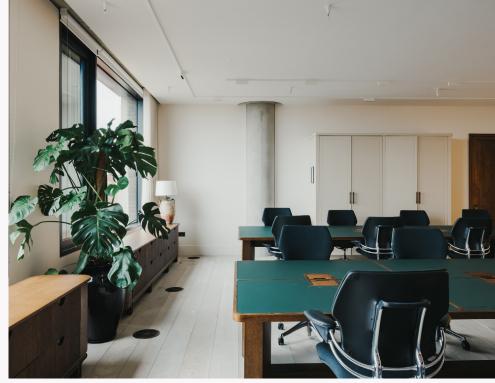

### OFFICE TWO

Natural light
Overlooking Wood Crescent
Additional lounge area
Lockable storage drawers
Large screen with video capabilities
Custom-built wooden desks
Humanscale ergonomic chairs

Crittall glass wall

Seats 6 407 sq ft