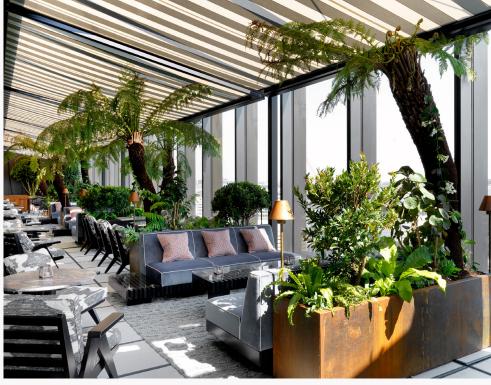

### THE LOFT

A collection of rooms that centre around an open-plan kitchen and lounge area.

Private kitchen with cocktail station
Private terrace
Cloakroom
Lots of natural light
Variety of seating
Views over Westfield and TVC courtyard
Large screens, with video conferencing
Custom-built wooden desks
Humanscale ergonomic chairs

Seats up to 40 3,700 sq ft