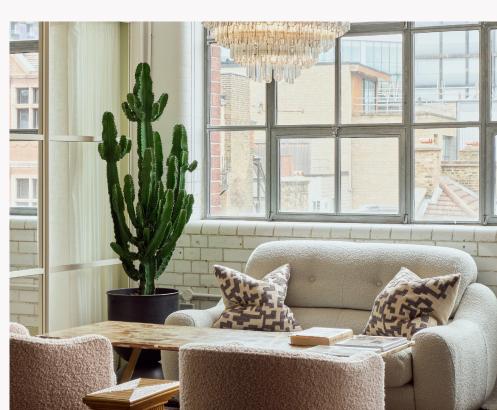

# OFFICE ONE

Lots of natural light
Corner office
Additional lounge area
Overlooking Shoreditch High St
Lockable storage drawers
Large screen with computer
Bose Videobar 1
Custom-built wooden desks
Humanscale ergonomic chairs

Seats 6 397 sq ft

# 55" screen with Lockable drawers computer and videobar Windows • mmm mmm-Crittall glass wall Lockable drawers Lounge area

Data points