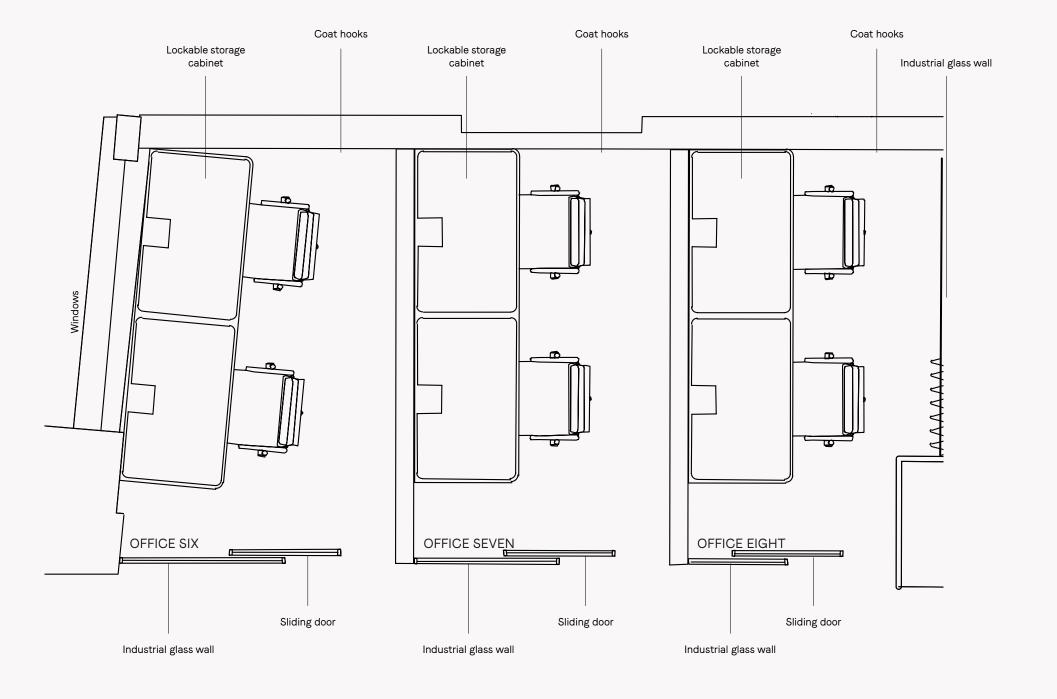

# **OFFICE SIX**

Natural light
Industrial-style office
Overlooking Redchurch St
Lockable storage cabinets
Humanscale height-adjustable desks
Humanscale ergonomic chairs

Seats 2 66 sq ft

## **OFFICE SEVEN**

Industrial-style office Lockable storage cabinets Humanscale height-adjustable desks Humanscale ergonomic chairs

Seats 2 66 sq ft

# **OFFICE EIGHT**

Industrial-style corner office Lockable storage cabinets Humanscale height-adjustable desks Humanscale ergonomic chairs

Seats 2 66 sq ft