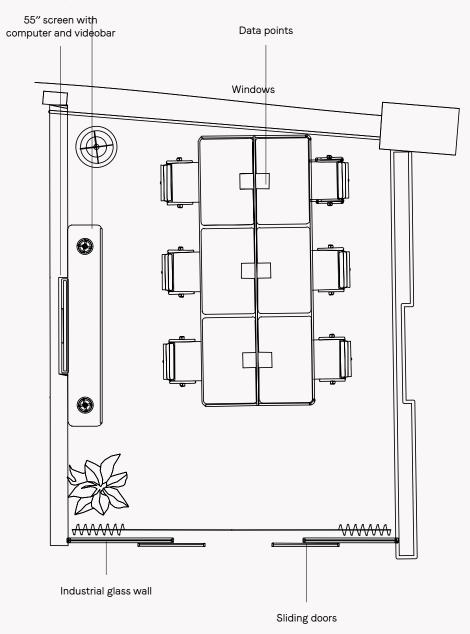

# OFFICE ONE

Lots of natural light
Corner office
Additional lounge area
Overlooking Shoreditch High St
Lockable storage drawers
Large screen with computer
Bose Videobar 1
Custom-built wooden desks
Humanscale ergonomic chairs

Seats 6 397 sq ft