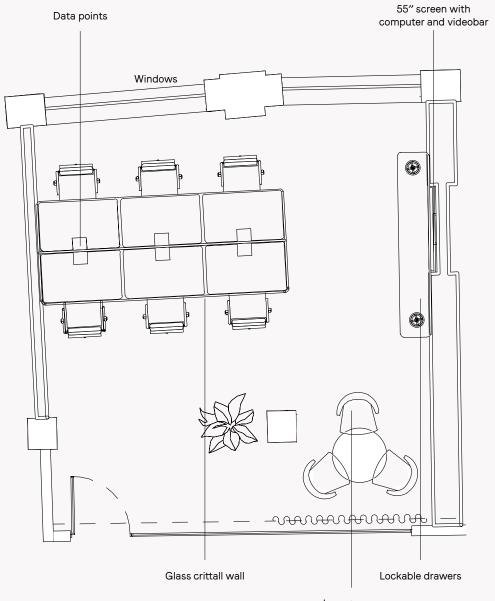

# OFFICE ONE

Lots of natural light
Corner office
Additional lounge area
Overlooking Shoreditch High St
Lockable storage drawers
Large screen with computer
Bose Videobar 1
Custom-built wooden desks
Humanscale ergonomic chairs

Seats 6 397 sq ft

# 55" screen with Lockable drawers computer and videobar Windows • mmm mmm-Crittall glass wall Lockable drawers Lounge area

Data points