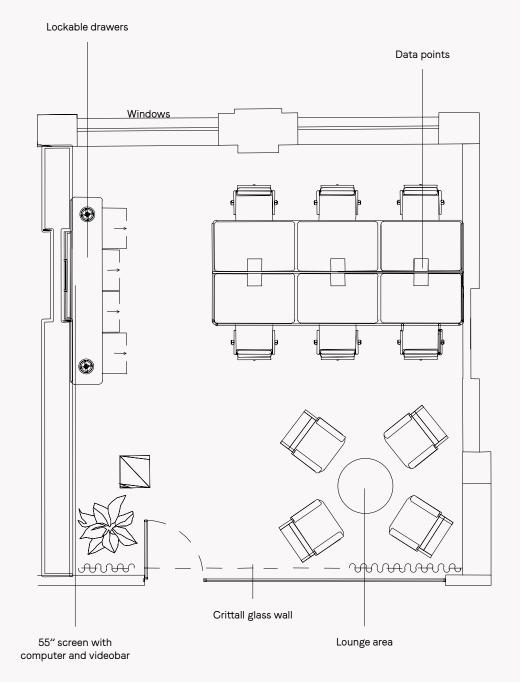

# OFFICE ONE

Lots of natural light
Corner office
Additional lounge area
Overlooking Shoreditch High St
Lockable storage drawers
Large screen with computer
Bose Videobar 1
Custom-built wooden desks
Humanscale ergonomic chairs

Seats 6 397 sq ft

# 55" screen with Lockable drawers computer and videobar Windows • mmm mmm-Crittall glass wall Lockable drawers Lounge area

Data points