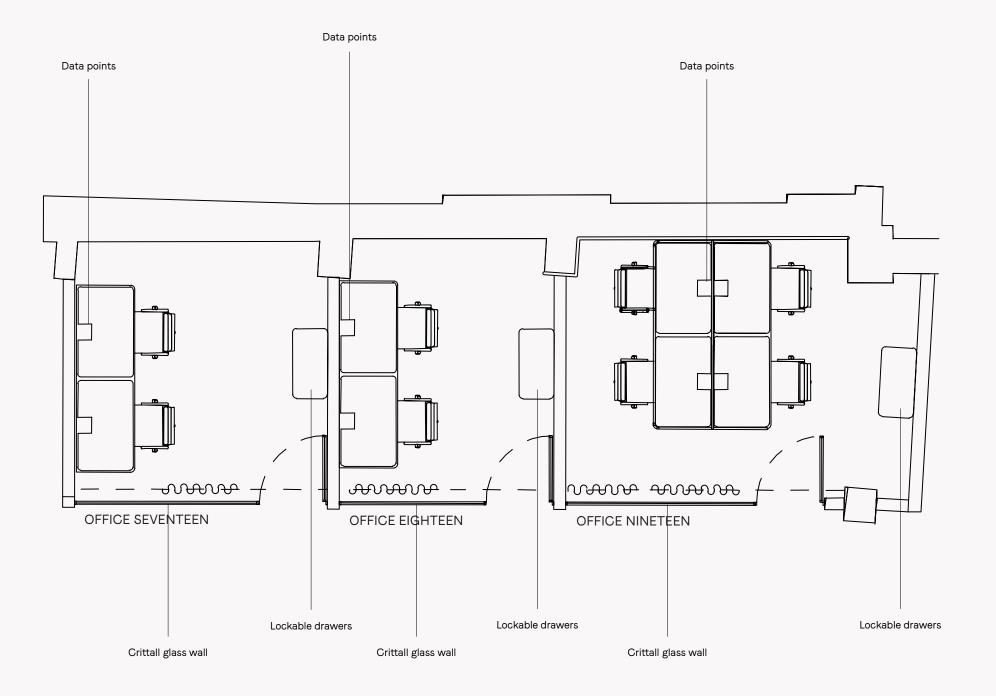

# OFFICE SEVENTEEN

Lockable storage drawers Custom-built wooden desks Humanscale ergonomic chairs

Seats 2 135 sq ft

## OFFICE EIGHTEEN

Lockable storage drawers Custom-built wooden desks Humanscale ergonomic chairs

Seats 3 121 sq ft

## OFFICE NINETEEN

Lockable storage drawers Custom-built wooden desks Humanscale ergonomic chairs

Seats 4 197 sq ft