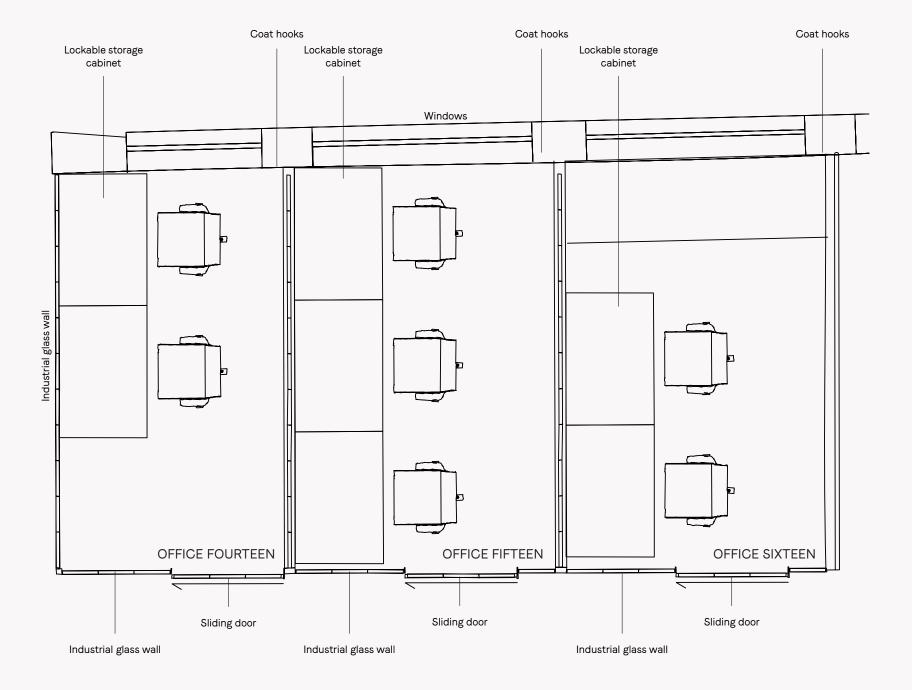

### OFFICE FOURTEEN

Natural light from lightwell Industrial-style office Lockable storage cabinets Humanscale height-adjustable desks Humanscale ergonomic chairs

Seats 2 99 sq ft

## OFFICE FIFTEEN

Natural light from lightwell Industrial-style office Lockable storage cabinets Humanscale height-adjustable desks Humanscale ergonomic chairs

Seats 3 99 sq ft

# **OFFICE SIXTEEN**

Natural light from lightwell Industrial-style corner office Lockable storage cabinets Humanscale height-adjustable desks Humanscale ergonomic chairs

Seats 2 99 sq ft