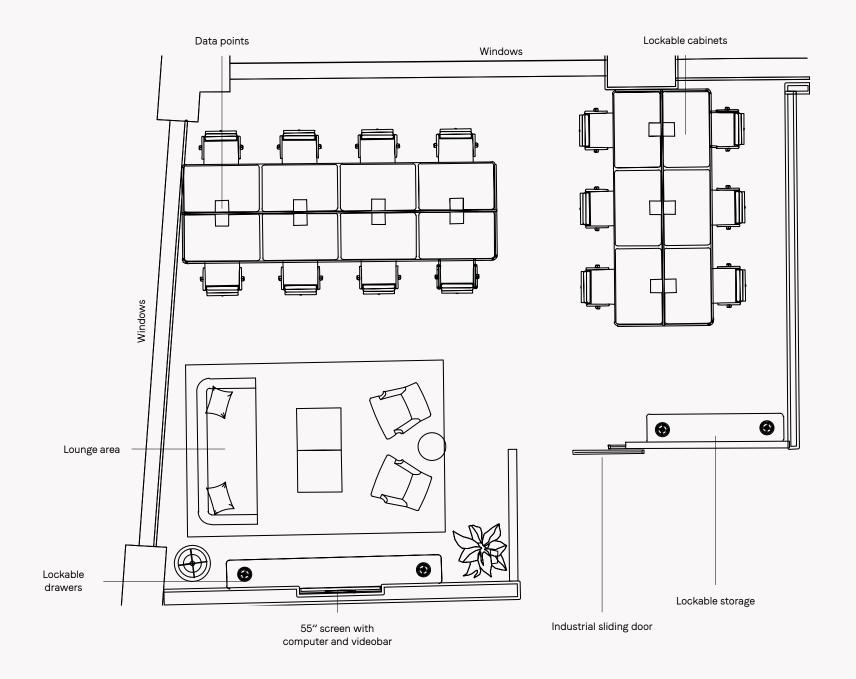

# OFFICE TEN

Natural light
Industrial-style corner office
Overlooking Redchurch St and Ebor St
Additional lounge area
Lockable storage drawers
Lockable under-desk cabinets
Large screen with computer
Bose Videobar 1
Custom-built wooden desks
Humanscale ergonomic chairs

Seats 14 704 sq ft