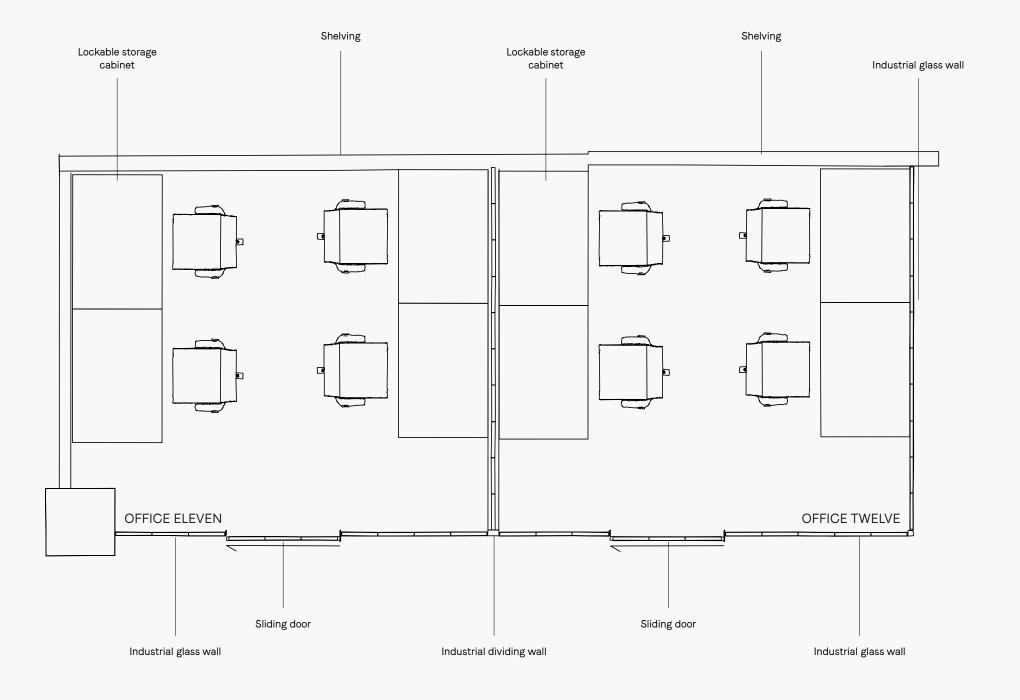

# OFFICE ELEVEN

Industrial-style office Lockable storage cabinets Humanscale height-adjustable desks Humanscale ergonomic chairs

Seats 4 135 sq ft

# **OFFICE TWELVE**

Industrial-style office Lockable storage cabinets Humanscale height-adjustable desks Humanscale ergonomic chairs

Seats 4 135 sq ft