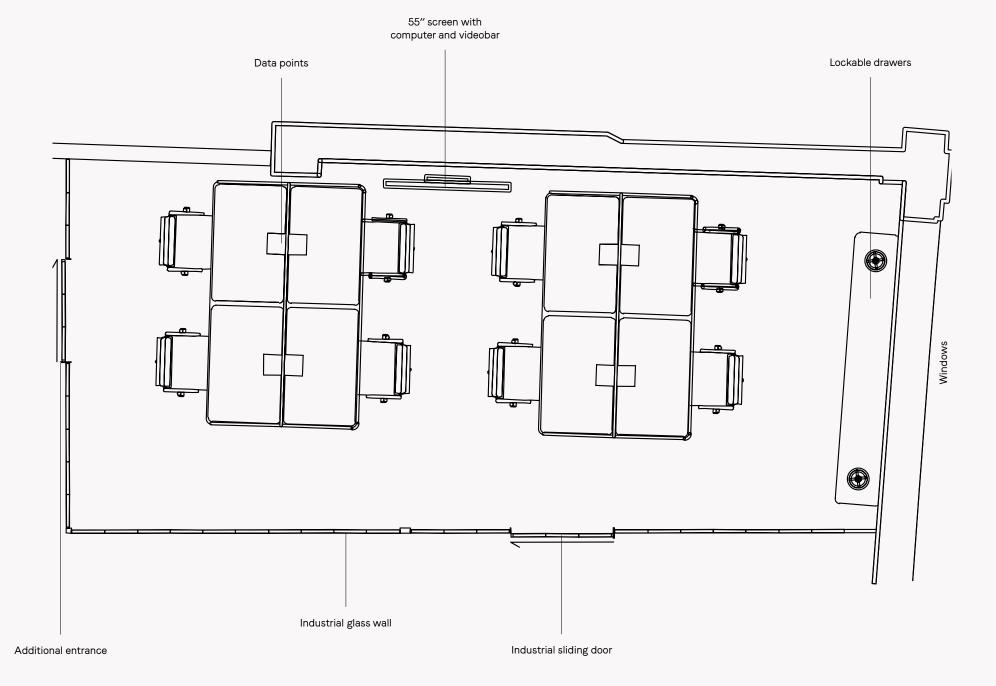

# OFFICE FOUR

Natural light
Overlooking Redchurch St
Lockable storage drawers
Large screen with computer
Bose Videobar 1
Custom-built wooden desks
Humanscale ergonomic chairs

Seats 8 701 sq ft

# Data points Windows -mmmmmmmmmm — Industrial glass wall 55" screen with computer and videobar Sliding doors