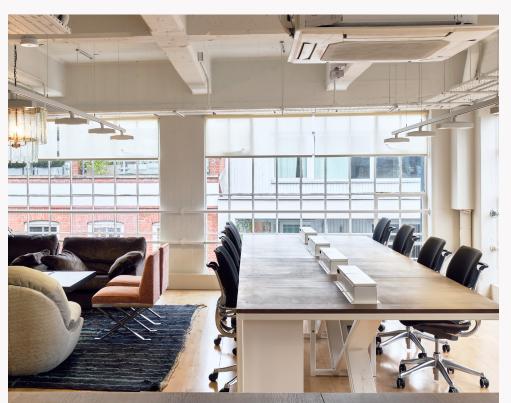

# OFFICE ONE

Lots of natural light
Corner office
Additional lounge area
Overlooking Shoreditch High St
Lockable storage drawers
Large screen with computer
Bose Videobar 1
Custom-built wooden desks
Humanscale ergonomic chairs