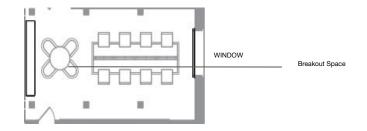

### **10-PERSON**

Natural light, overlooking DUMBO waterfront Breakout space Lockable storage, Custom-built wooden desks, Ergonomic chairs Ethernet connectivity