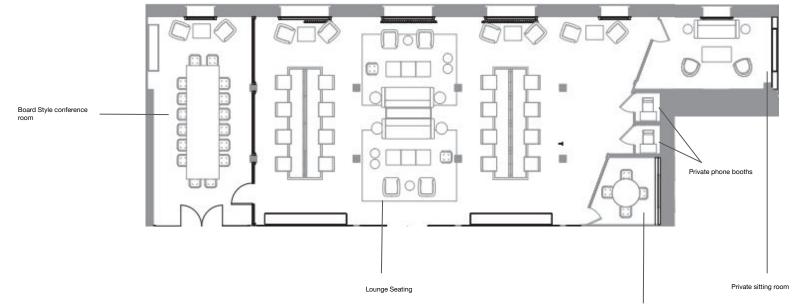

### 45- PERSON

Open layout, 55 Water's premiere office Overlooking the East River Lockable storage, Custom-built wooden desks, Ergonomic chairs Ethernet connectivity, TV Private breakout spaces and phone booths Private meeting room