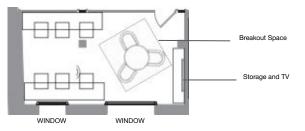

### 6-PERSON PLUS

Natural light, floor to ceiling window overlooking Water St. Lockable storage, Custom-built wooden desks, Ergonomic chairs Ethernet connectivity, TV Breakout space