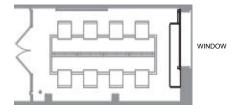

### 20-PERSON

Overlooking the DUMBO waterfront Lockable storage, Custom-built wooden desks, Ergonomic chairs Ethernet connectivity Pocket door between main spaces Breakout and reception areas