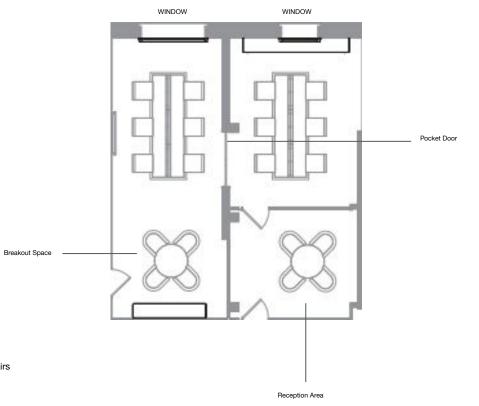

### 20-PERSON

Overlooking the DUMBO waterfront Lockable storage, Custom-built wooden desks, Ergonomic chairs Ethernet connectivity Pocket door between main spaces Breakout and reception areas