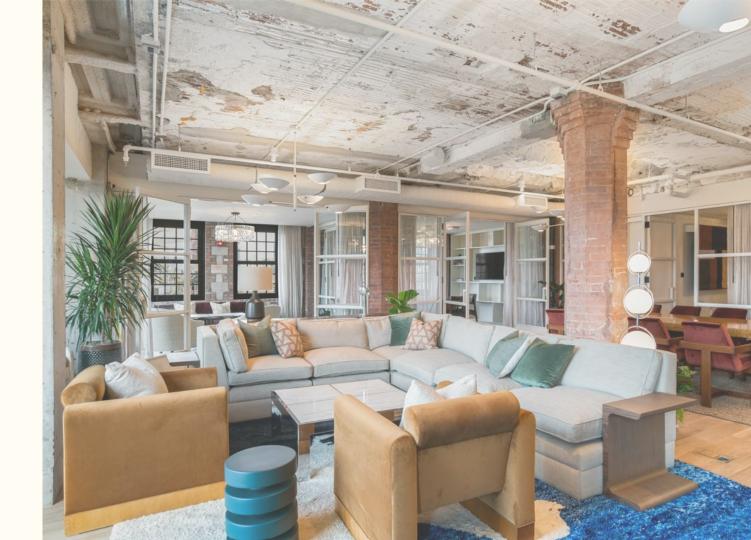

## 55 WATER, DUMBO

Located in the Empire Stores building, home to DUMBO House and Time Out market, 55 Water offers flexible spaces in the heart of DUMBO.

55 Water St. Brooklyn, NY 11201 For inquiries, reception.55water@sohoworks.com

### 45- PERSON

Open layout, 55 Water's premiere office Overlooking the East River Lockable storage, Custom-built wooden desks, Ergonomic chairs Ethernet connectivity, TV Private breakout spaces and phone booths Private meeting room