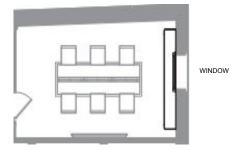

### 8-PERSON

Floor to ceiling window, overlooking the DUMBO waterfront Lockable storage, Custom-built wooden desks, Ergonomic chairs Ethernet connectivity