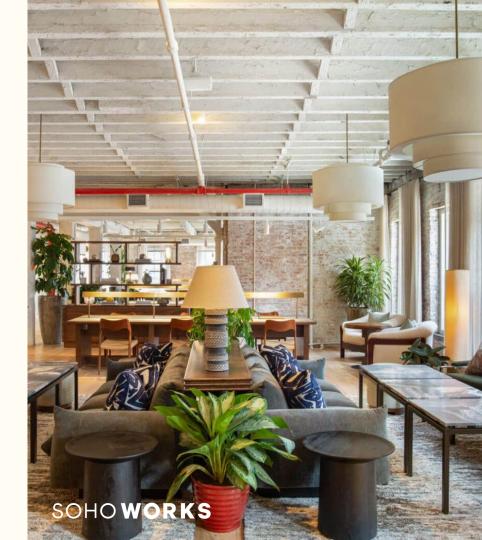

## About Soho Works New York

Soho Works is an international network of workspaces by Soho House, designed and equipped to help creative thinkers and businesses connect, collaborate, and grow.

Our spaces combine the feeling of our Houses with the tools, technology and equipment to help businesses do their best work.

Each workspace offers meeting rooms, flexible private hire options and a curated program of member events to help you and your business grow.

Open now at 875 Washington, 55 Water, and 10 Jay.