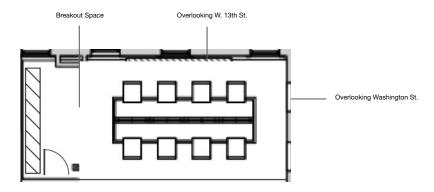

### SOHO WORKS

15-PERSON

Natural light, overlooking 14th St. **Breakout Space** Lockable drawer, Custom-built wooden desks, Ergonomic chairs Ethernet connectivity