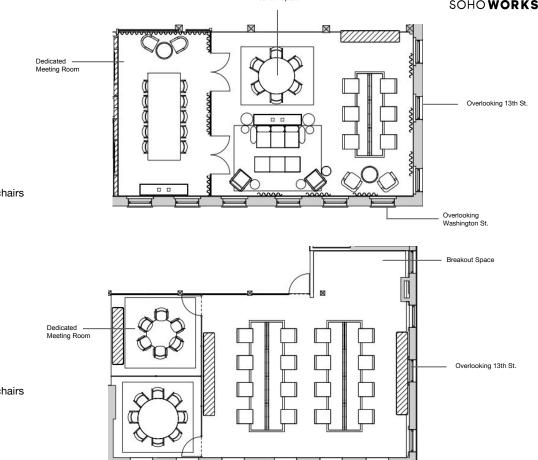

# 875 WASHINGTON, MEATPACKING

In the heart of downtown Manhattan, and just steps from Soho House NY, 875 Washington is the premiere location.

875 Washington, New York, NY 10014 For inquiries, contact reception.875washington@sohoworks.com

### SOHO WORKS

15-PERSON

Natural light, overlooking 14th St. **Breakout Space** Lockable drawer, Custom-built wooden desks, Ergonomic chairs Ethernet connectivity

### 25-PERSON

Corner office, overlooking the Washington St Breakout space Private meeting space Lockable drawer, Custom-built wooden desks, Ergonomic chairs Ethernet connectivity

> Overlooking Washington St.