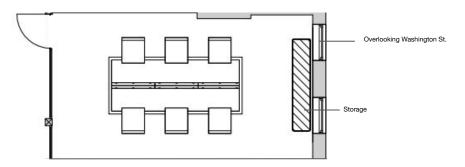

### 8-PERSON

Natural light, overlooking Washington St. Lockable storage, Custom-built wooden desks, Ergonomic chairs Ethernet connectivity