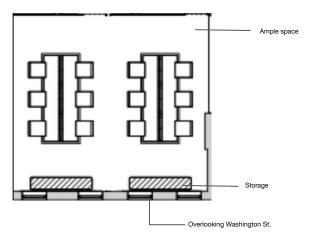

### 25-PERSON

Corner office, overlooking the Washington St Breakout space Private meeting space Lockable drawer, Custom-built wooden desks, Ergonomic chairs Ethernet connectivity

> Overlooking Washington St.