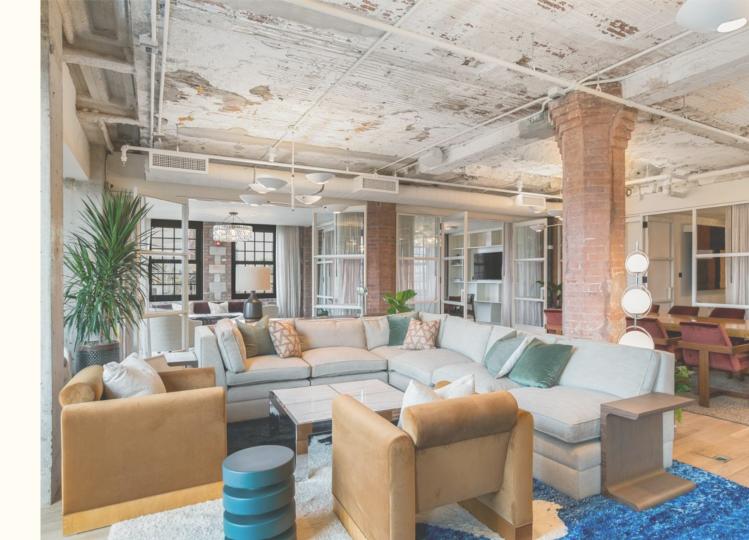

# **OUR OFFICES**

All of our locations offer Office memberships, with styles and sizes to suit your team's needs.

From our cosy three person suites, to our forty five person loft-style office, our bespoke design and unique buildings are an instant hit.

With community always at our core, our members benefit from events, special perks, and opportunities to collaborate and develop.