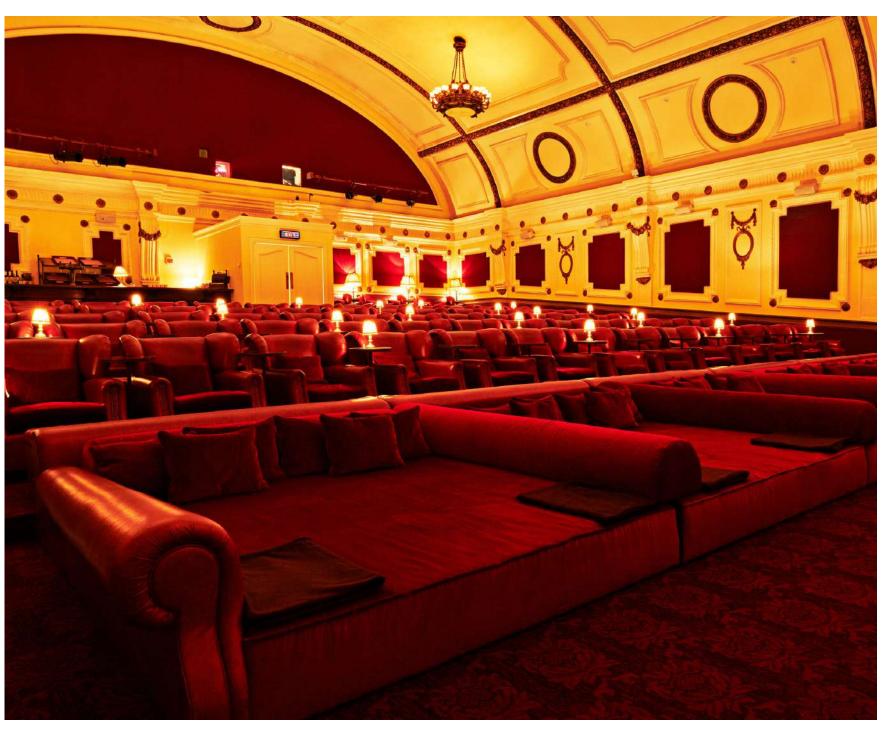

## ELECTRIC CINEMA

One of London's oldest cinemas, Electric Cinema is home to an 83-seat screening room, including two-person beds on the front row and sofas at the back. The space is ideal for press launches, presentations and private screenings, and features a fully stocked bar and four kitchens with multiple food and drink options for your event.

SET-UP Seated

CAPACITY 83

Members only

| SET-UP   | Standing | Seated |
|----------|----------|--------|
| CAPACITY | 45       | 22     |

14