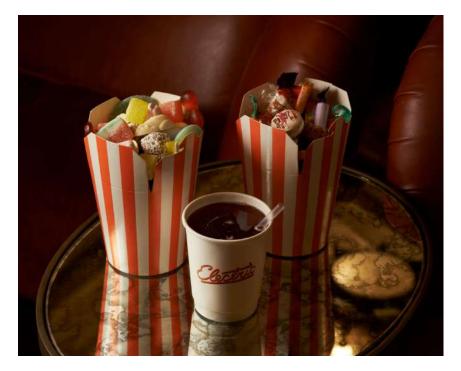

## ELECTRIC CINEMA

One of London's oldest cinemas, Electric Cinema is home to an 83-seat screening room, including two-person beds on the front row and sofas at the back. The space is ideal for press launches, presentations and private screenings, and features a fully stocked bar and four kitchens with multiple food and drink options for your event.