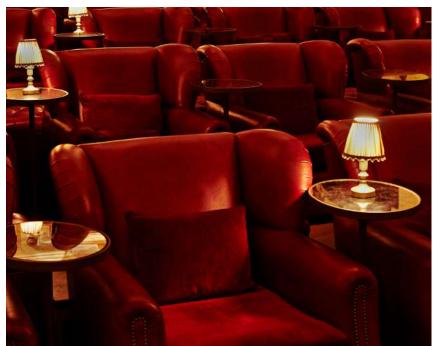

## ELECTRIC CINEMA

One of London's oldest cinemas, Electric Cinema is home to an 83-seat screening room, including two-person beds on the front row and sofas at the back. The space is ideal for press launches, presentations and private screenings, and features a fully stocked bar and four kitchens with multiple food and drink options for your event.

SET-UP Seated

CAPACITY 83

Members only

| SET-UP   | Standing | Seated |
|----------|----------|--------|
| CAPACITY | 45       | 22     |

14