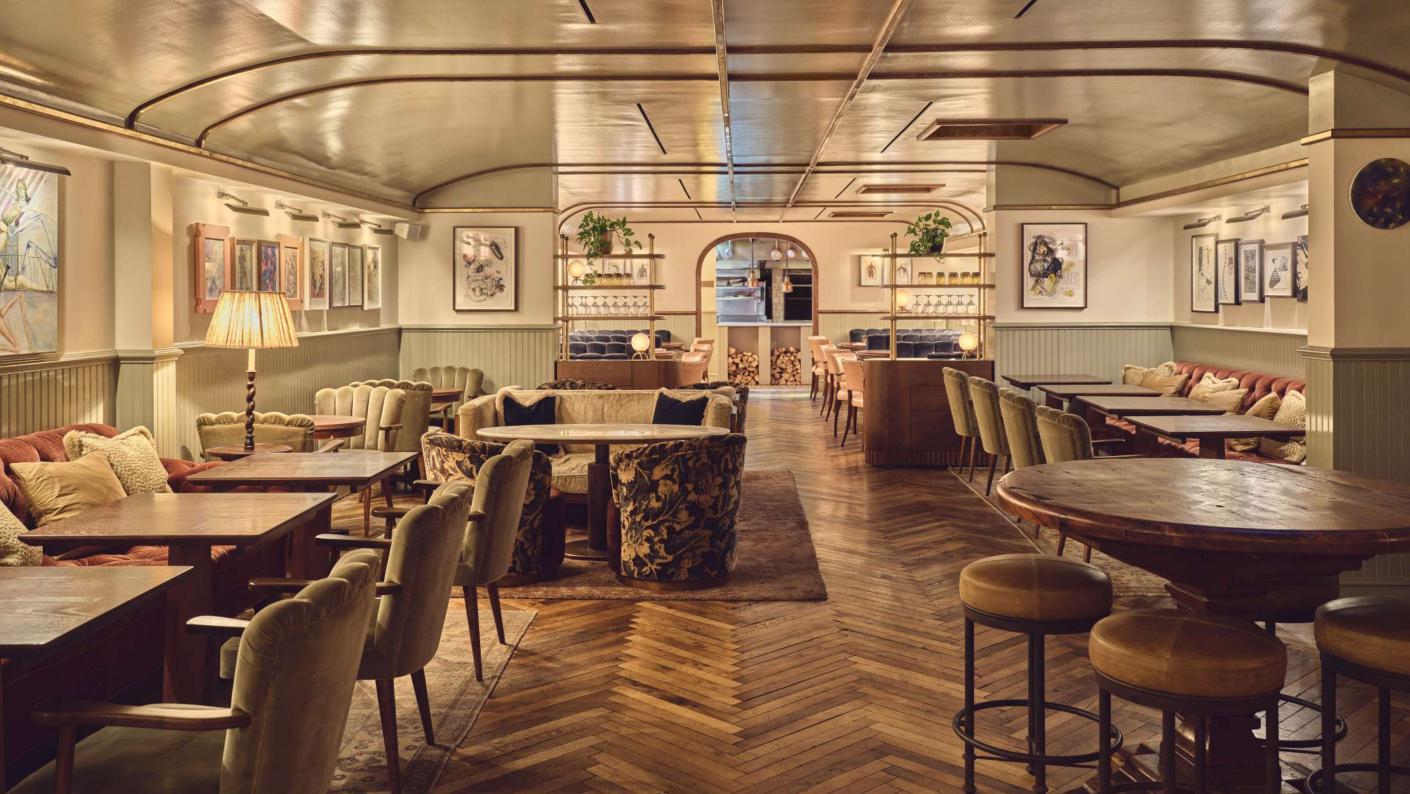

# THE SNUG

Set in a quiet corner of the main dining area, separated by a curtain, this art-filled space can accommodate a long table for private dining or multiple small tables for drinks receptions.

|--|