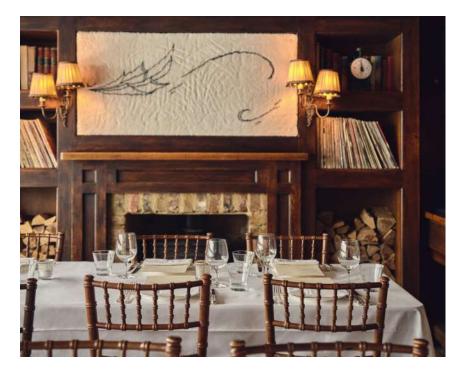

# THE SNUG

Set in a quiet corner of the main dining area, separated by a curtain, this art-filled space can accommodate a long table for private dining or multiple small tables for drinks receptions.

|--|

CAPACITY