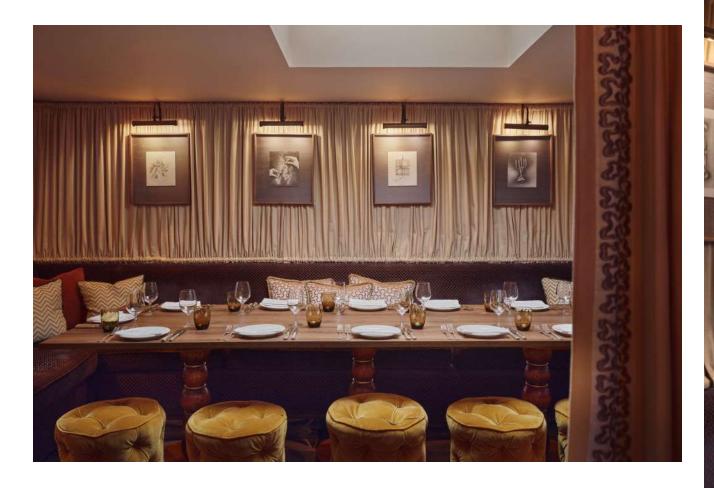

# THE SNUG

Set in a quiet corner of the main dining area, separated by a curtain, this art-filled space can accommodate a long table for private dining or multiple small tables for drinks receptions.

|--|

CAPACITY