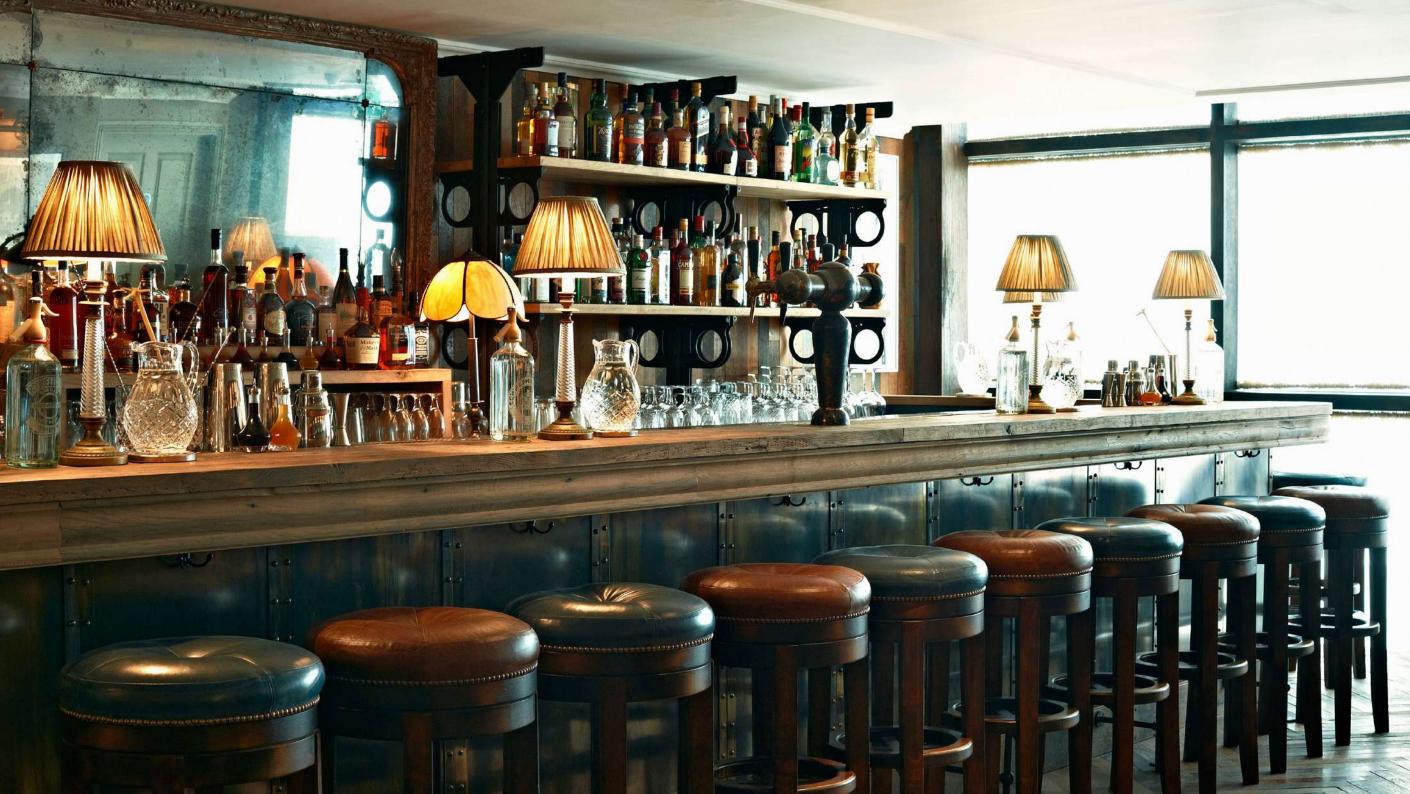

# THE SNUG

Set in a quiet corner of the main dining area, separated by a curtain, this art-filled space can accommodate a long table for private dining or multiple small tables for drinks receptions.

|--|