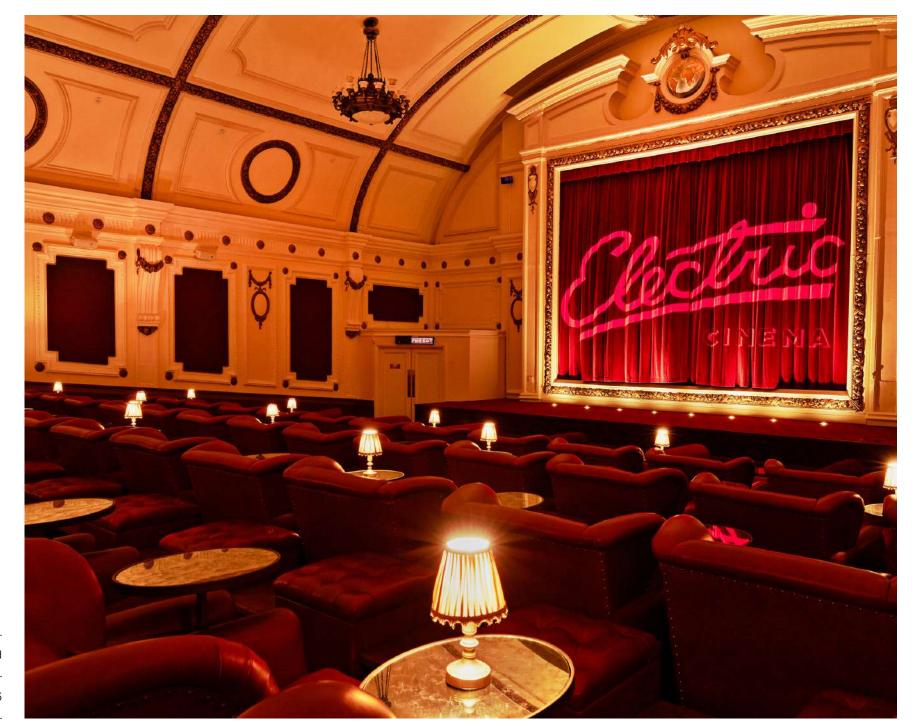

## ELECTRIC CINEMA

One of London's oldest cinemas, Electric Cinema is home to an 83-seat screening room, including two-person beds on the front row and sofas at the back. The space is ideal for press launches, presentations and private screenings, and features a fully stocked bar and four kitchens with multiple food and drink options for your event.

SET-UP Seated

CAPACITY 83

Members only

| SET-UP   | Standing | Seated |
|----------|----------|--------|
| CAPACITY | 45       | 22     |

14