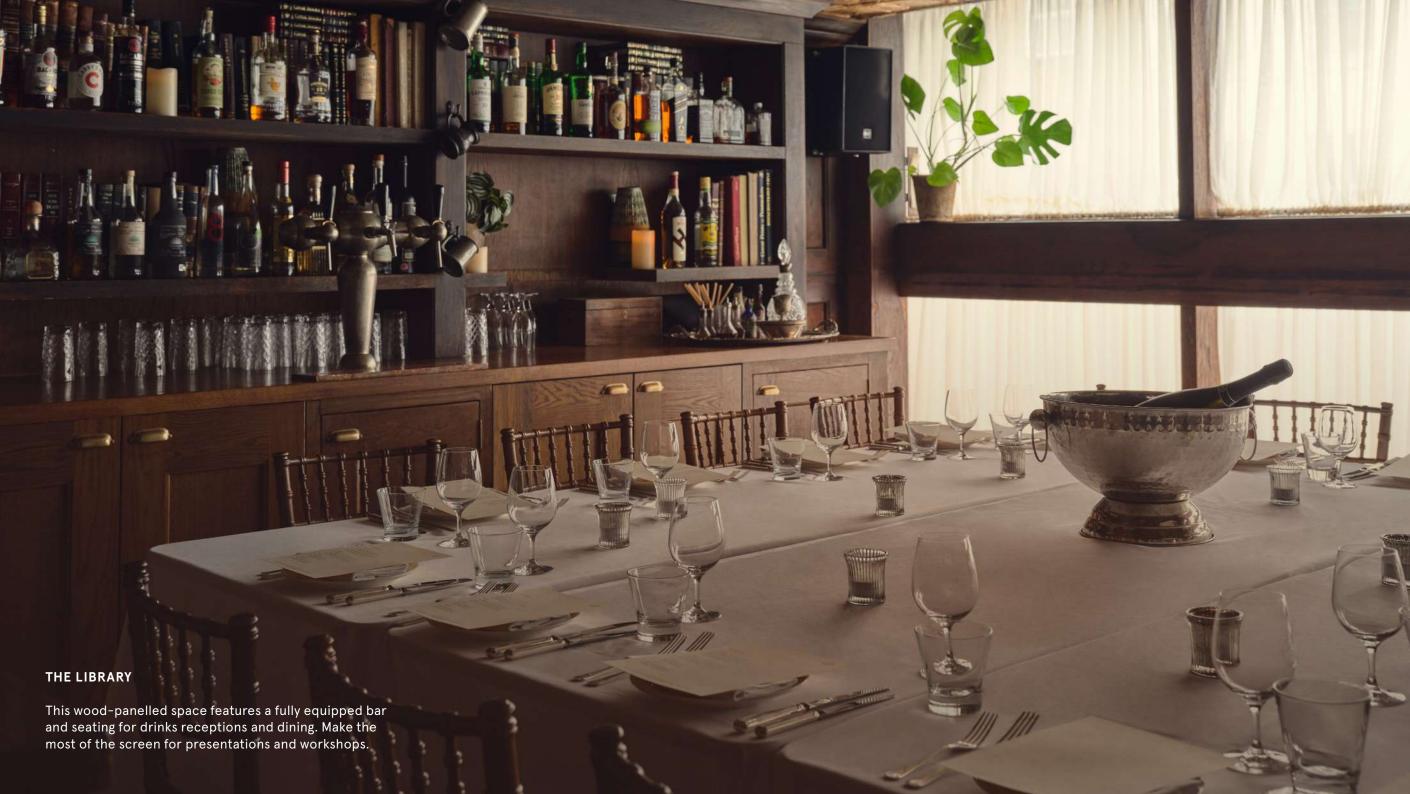

# THE SNUG

Set in a quiet corner of the main dining area, separated by a curtain, this art-filled space can accommodate a long table for private dining or multiple small tables for drinks receptions.

|--|