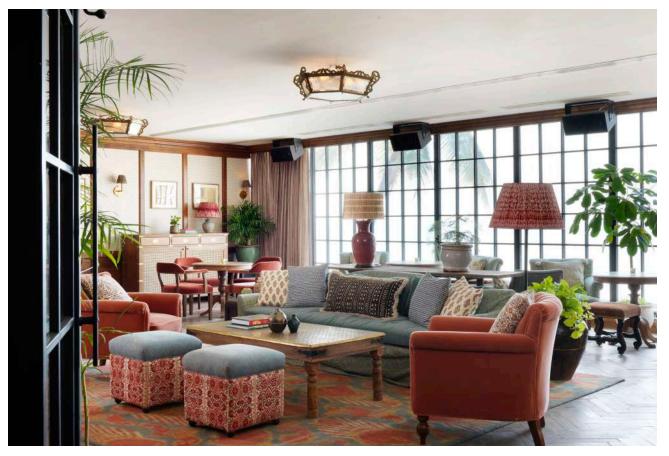

This versatile room with floor-to-ceiling windows overlooking the Arabian Sea features a fully equipped bar, sound system and large-screen TV, suited to live performances and big gatherings.

| SET-UP   | Standing | Seated |
|----------|----------|--------|
| CAPACITY | 60       | 50     |