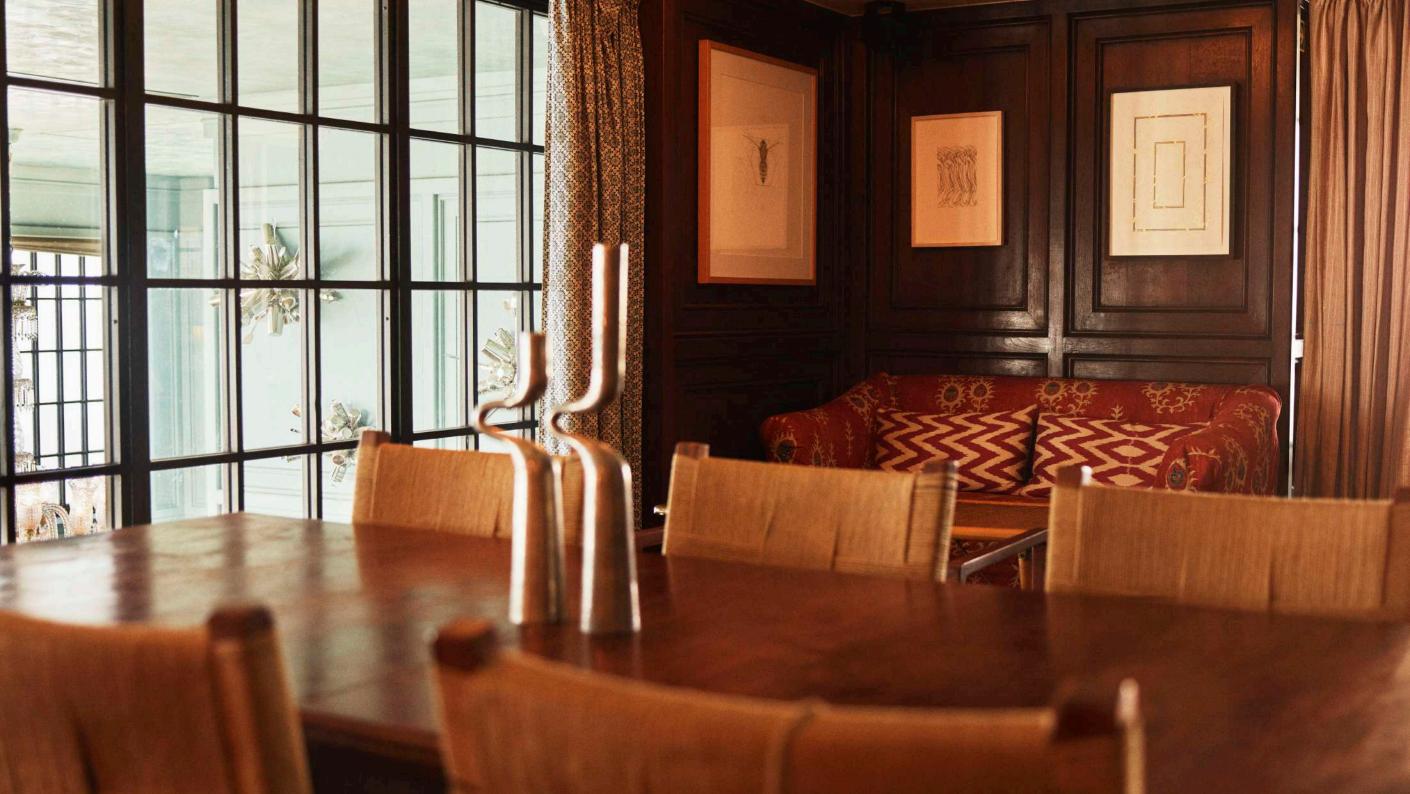

## THE LIBRARY

Set on the ninth floor of the House, this cosy space is ideal for intimate drinks receptions and meetings.

| SET-UP   | Standing | Seated |
|----------|----------|--------|
| CAPACITY | 24       | 20     |