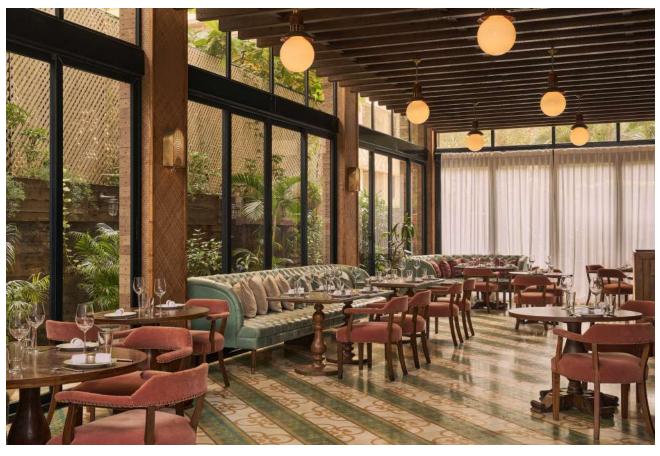

### RIGHT PRIVATE DINING ROOM

Located in the Venetian-inspired restaurant, Cecconi's, this space overlooks the Arabian Sea and is ideal for dinners and small gatherings.

| SET-UP |  | Seated |
|--------|--|--------|
|        |  |        |