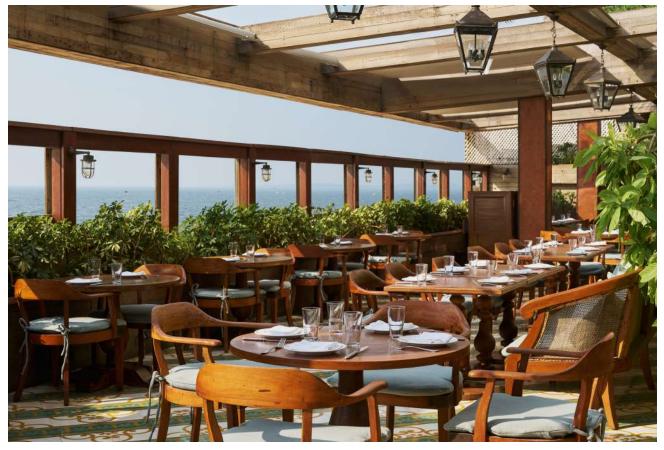

### RIGHT PRIVATE DINING ROOM

Located in the Venetian-inspired restaurant, Cecconi's, this space overlooks the Arabian Sea and is ideal for dinners and small gatherings.

| SET-UP |  | Seated |
|--------|--|--------|
|        |  |        |