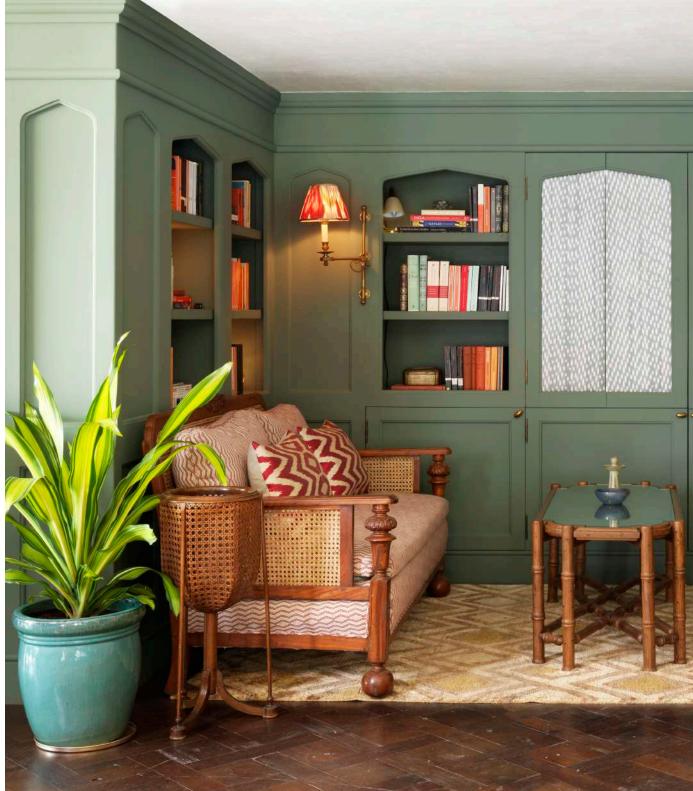

## THE LIBRARY

Set on the ninth floor of the House, this cosy space is ideal for intimate drinks receptions and meetings.

| SET-UP   | Standing | Seated |
|----------|----------|--------|
| CAPACITY | 24       | 20     |