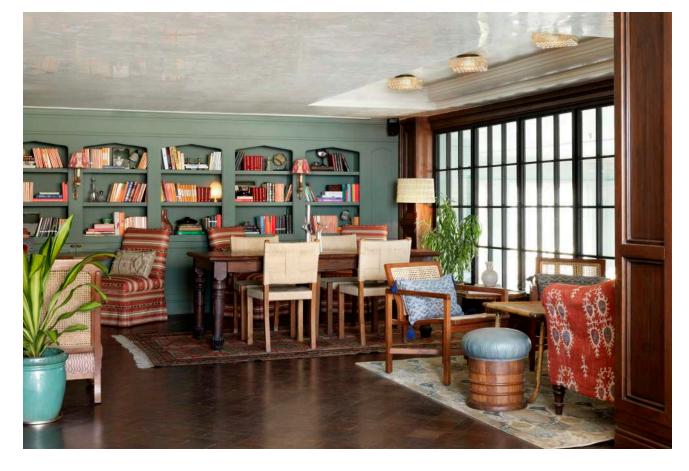

## THE LIBRARY

Set on the ninth floor of the House, this cosy space is ideal for intimate drinks receptions and meetings.

| SET-UP   | Standing | Seated |
|----------|----------|--------|
| CAPACITY | 24       | 20     |