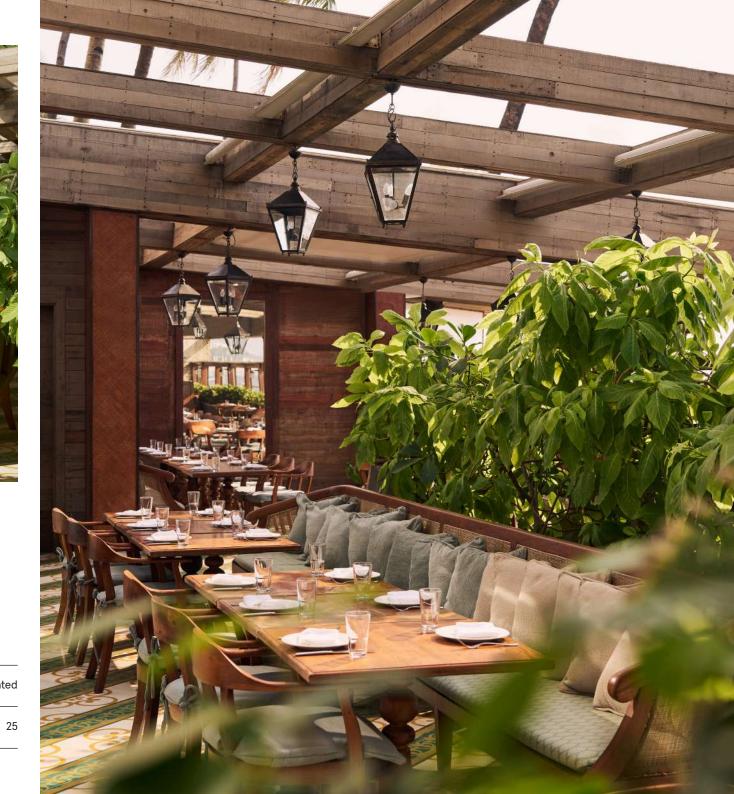

### RIGHT PRIVATE DINING ROOM

Located in the Venetian-inspired restaurant, Cecconi's, this space overlooks the Arabian Sea and is ideal for dinners and small gatherings.

| SET-UP |  | Seated |
|--------|--|--------|
|        |  |        |