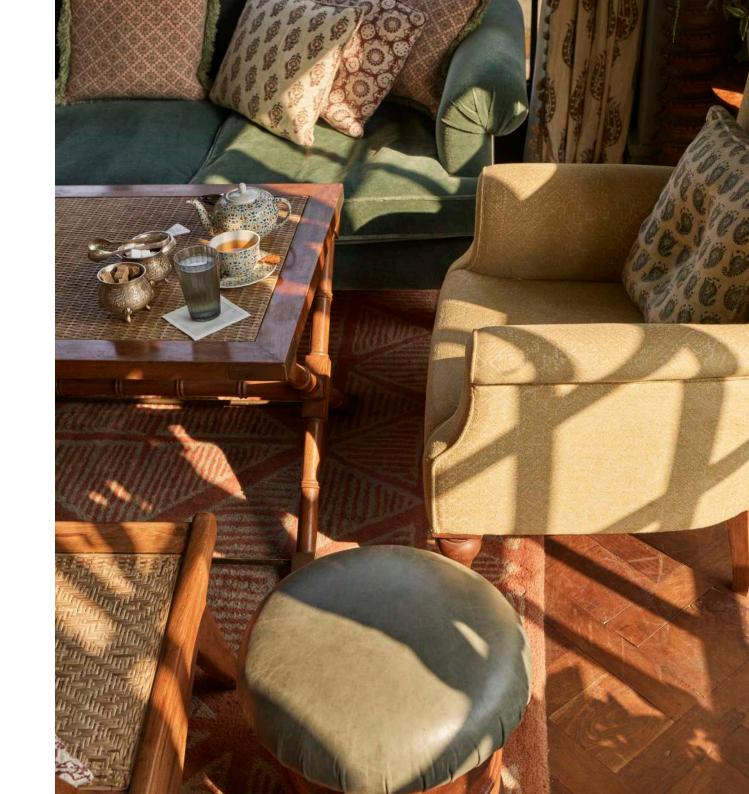

## THE LIBRARY

Set on the ninth floor of the House, this cosy space is ideal for intimate drinks receptions and meetings.

| SET-UP   | Standing | Seated |
|----------|----------|--------|
| CAPACITY | 24       | 20     |