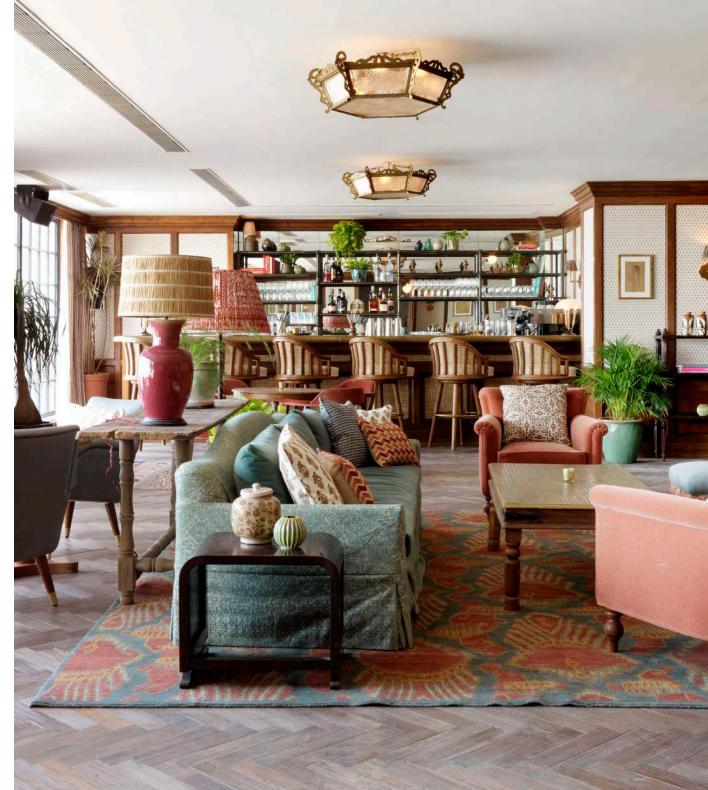

This versatile room with floor-to-ceiling windows overlooking the Arabian Sea features a fully equipped bar, sound system and large-screen TV, suited to live performances and big gatherings.

| SET-UP   | Standing | Seated |
|----------|----------|--------|
| CAPACITY | 60       | 50     |