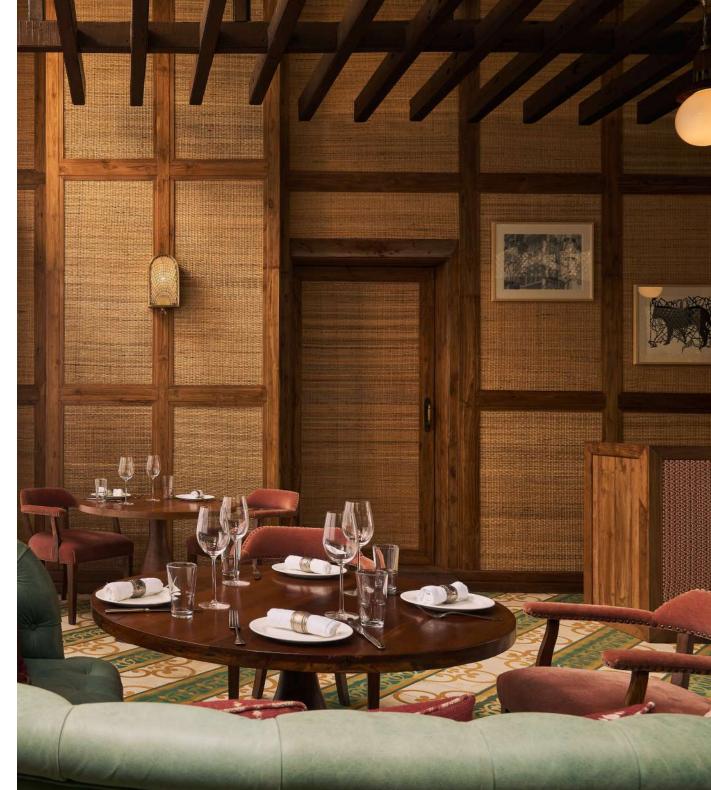

CAPACITY

Set on the ground floor, this versatile space is ideal for celebrations and private dinners. It features a fully equipped bar and floor-to-ceiling windows for sea views.

| SET-UP   | Seated |
|----------|--------|
| CAPACITY | 40     |