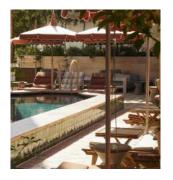

CAPACITY

Set on the ground floor, this versatile space is ideal for celebrations and private dinners. It features a fully equipped bar and floor-to-ceiling windows for sea views.

| SET-UP   | Seated |
|----------|--------|
| CAPACITY | 40     |