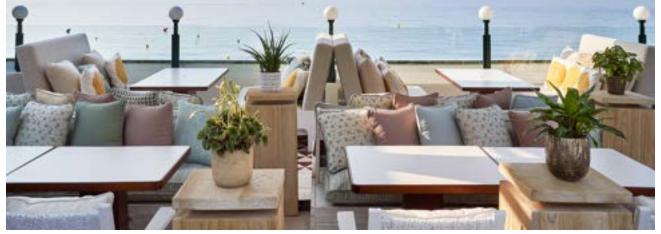

#### THE ROOFTOP

With views across the Mediterranean Sea, the rooftop features a sound system and a fully equipped bar. Ideal for parties, cocktail receptions and barbecues, the layout can be adapted to suit your needs.

#### THE CLUB AND CLUB TERRACE

The indoor and outdoor club spaces are located on the ground floor and feature a lounge-style seating area and fully equipped bar, making them ideal for celebrations and parties. Hire the spaces individually for small gatherings, or together for large parties.