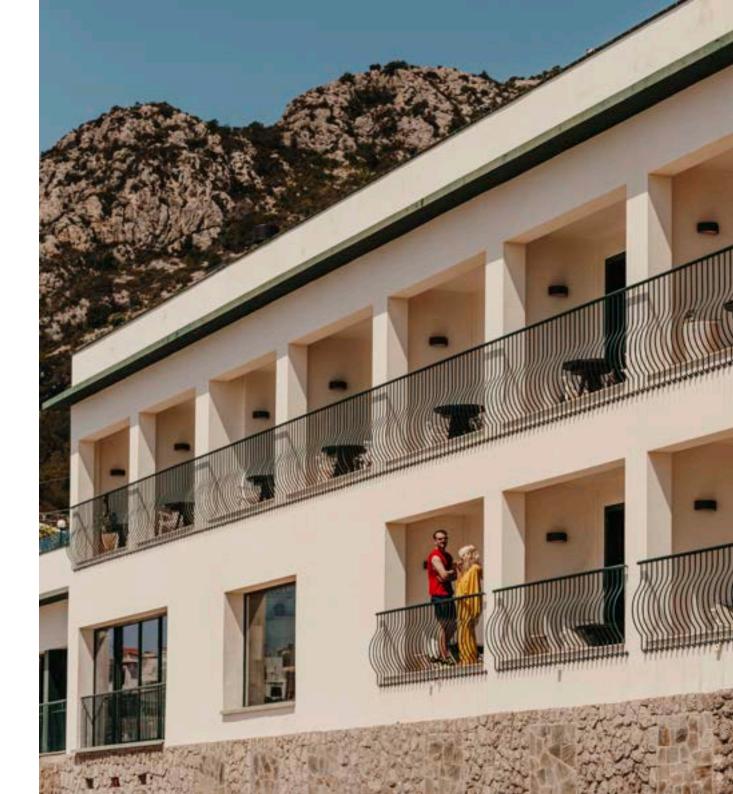

# BEDROOMS

Invite your guests to spend the night after your event in one of the 17 bedrooms, from cosy, Mediterraneaninspired spaces with a street view to the two-floor Beach Studio with a sea-view terrace and outdoor bath.

| SMALL STREET VIEW         | Sleeps two | 25 sq m | Double bed |
|---------------------------|------------|---------|------------|
| SMALL STREET VIEW TERRACE | Sleeps two | 25 sq m | Super king |
| SMALL SEA VIEW            | Sleeps two | 25 sq m | Super king |
| SMALL SEA VIEW PLUS       | Sleeps two | 27 sq m | Super king |
| SMALL SEA VIEW TERRACE    | Sleeps two | 25 sq m | Super king |
| BEACH STUDIO              | Sleeps two | 68 sq m | Emperor    |