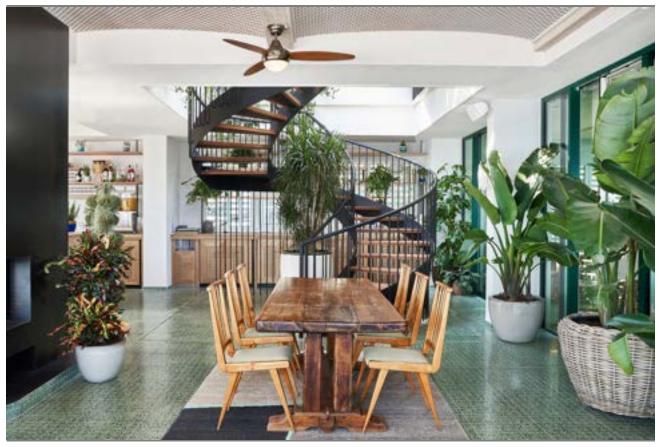

#### THE CLUB AND CLUB TERRACE

The indoor and outdoor club spaces are located on the ground floor and feature a lounge-style seating area and fully equipped bar, making them ideal for celebrations and parties. Hire the spaces individually for small gatherings, or together for large parties.