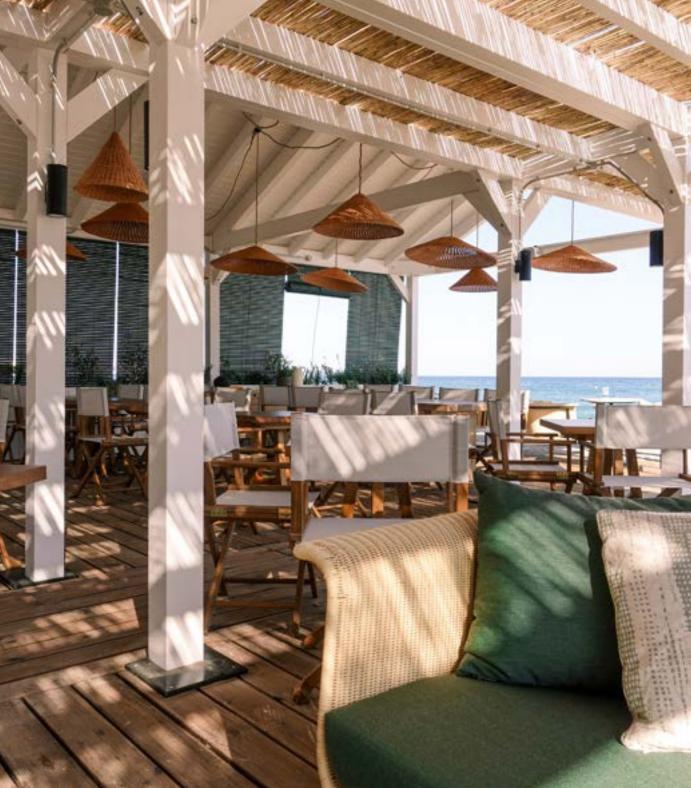

#### LA CASETA

Located next door to Little Beach House Barcelona, La Caseta is inspired by the Casetes of Garraf – a collection of 33 green and white beach houses that are distinctive to the coastal town – and serves food and drink influenced by the local regions. Invite your guests to a private event in the space and make the most of the fully equipped bar, lounge space and sunbeds on the beach.