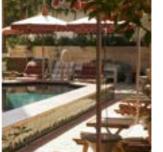

#### THE CLUB AND CLUB TERRACE

The indoor and outdoor club spaces are located on the ground floor and feature a lounge-style seating area and fully equipped bar, making them ideal for celebrations and parties. Hire the spaces individually for small gatherings, or together for large parties.