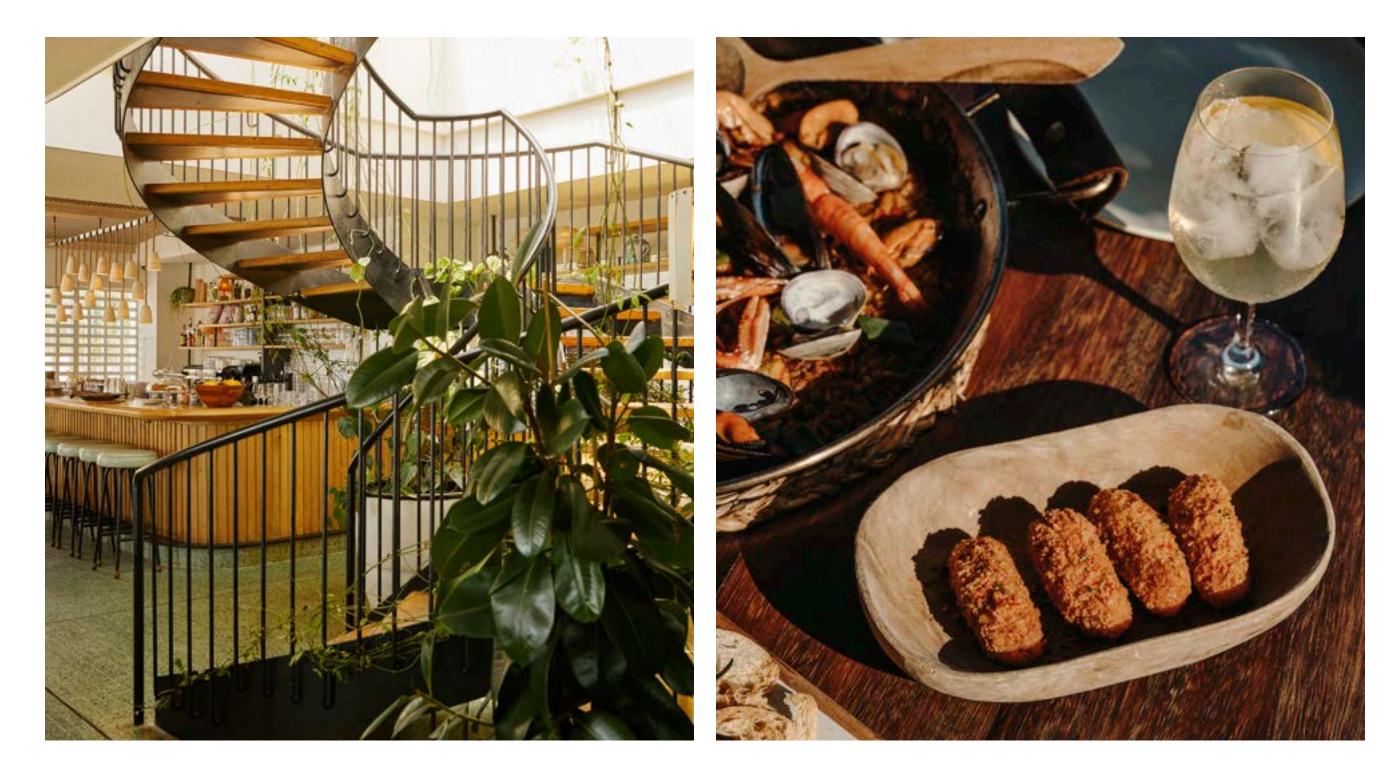

#### THE CLUB AND CLUB TERRACE

The indoor and outdoor club spaces are located on the ground floor and feature a lounge-style seating area and fully equipped bar, making them ideal for celebrations and parties. Hire the spaces individually for small gatherings, or together for large parties.

#### LA CASETA

Located next door to Little Beach House Barcelona, La Caseta is inspired by the Casetes of Garraf – a collection of 33 green and white beach houses that are distinctive to the coastal town – and serves food and drink influenced by the local regions. Invite your guests to a private event in the space and make the most of the fully equipped bar, lounge space and sunbeds on the beach.