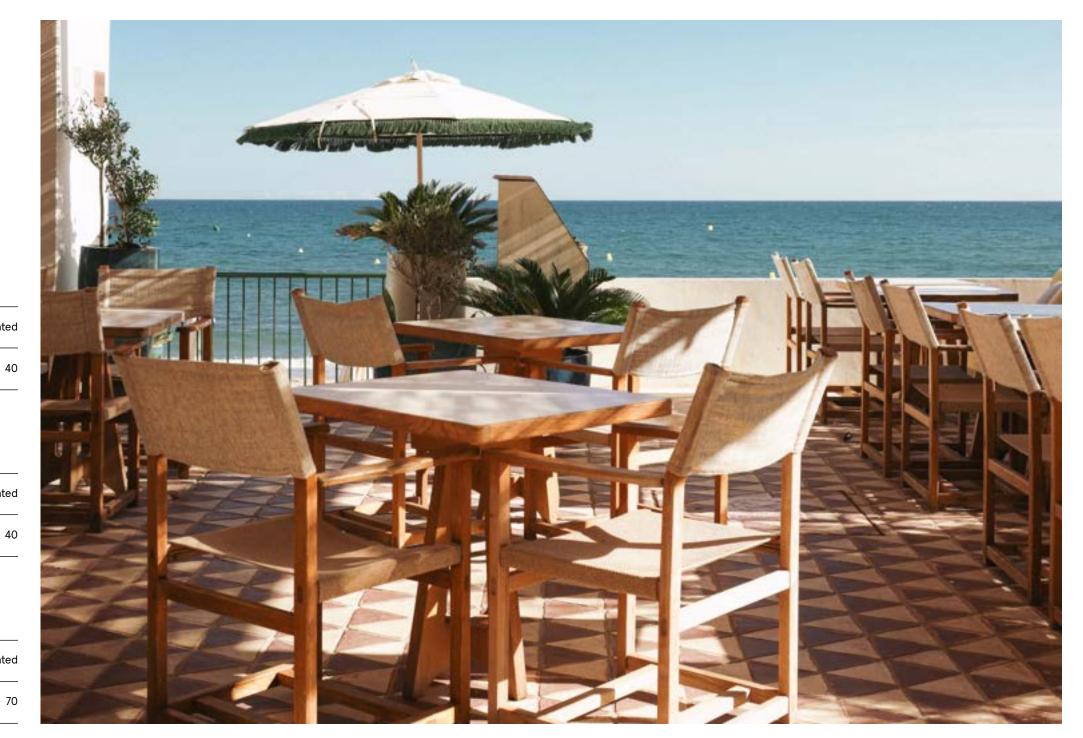

#### THE ROOFTOP

With views across the Mediterranean Sea, the rooftop features a sound system and a fully equipped bar. Ideal for parties, cocktail receptions and barbecues, the layout can be adapted to suit your needs.