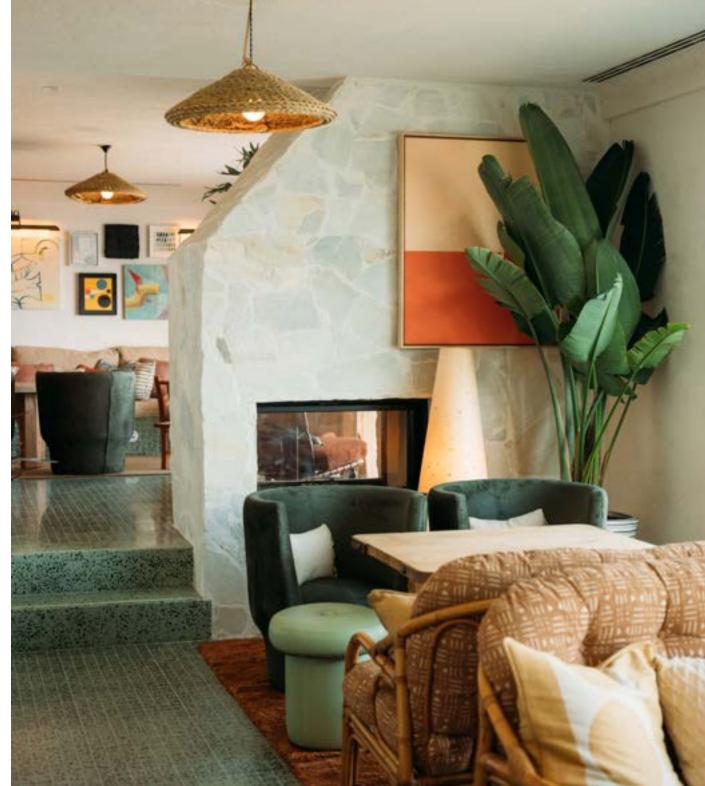

#### THE CLUB AND CLUB TERRACE

The indoor and outdoor club spaces are located on the ground floor and feature a lounge-style seating area and fully equipped bar, making them ideal for celebrations and parties. Hire the spaces individually for small gatherings, or together for large parties.