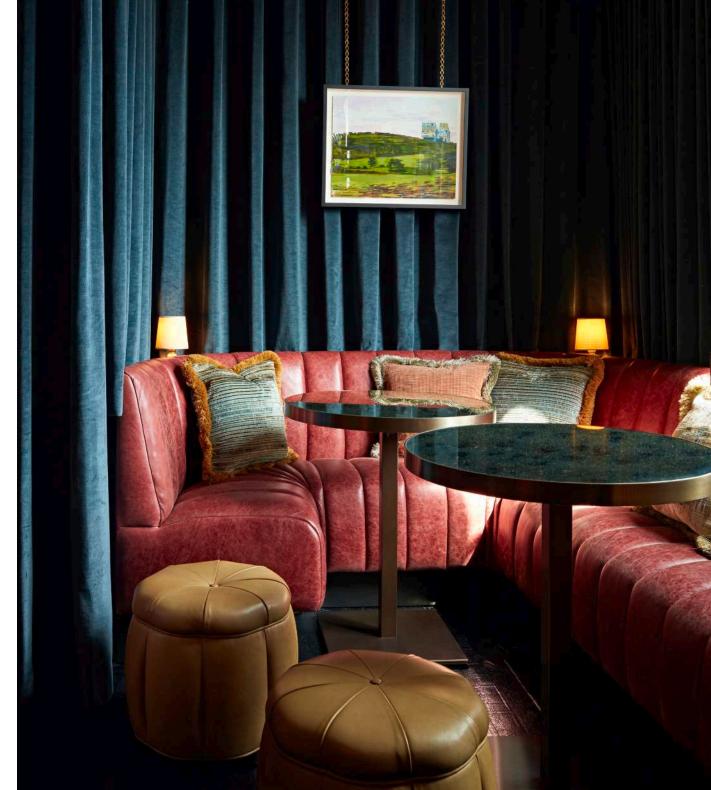

Located on the fourth floor next to the screening room with views over the Spuistraat, this cosy space has velvet blue walls and a fully equipped bar for pre-screening drinks or cocktail parties.

| SET-UP   | Standing | Seated |
|----------|----------|--------|
| CAPACITY | 32       | 28     |