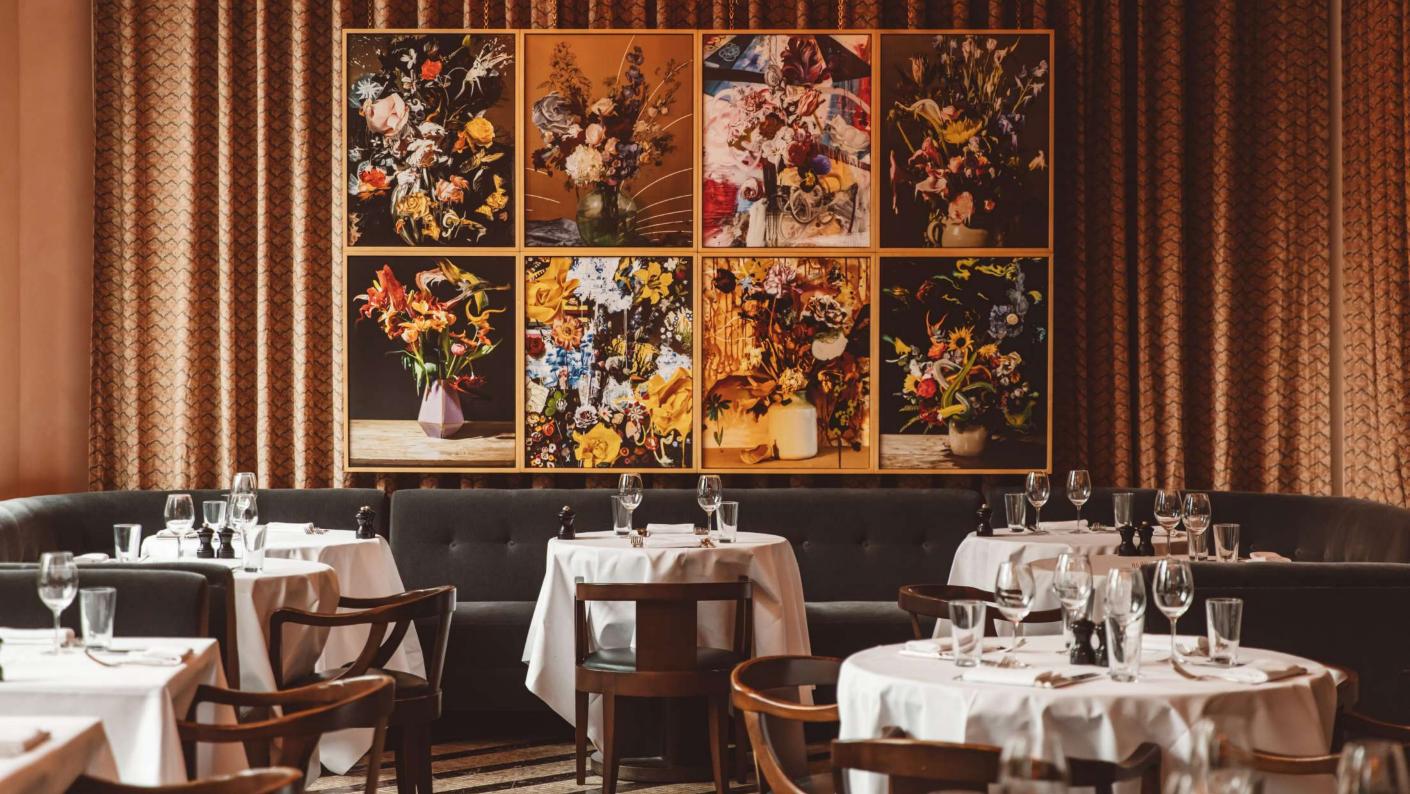

#### Audio:

- CP850 - Dolby Atmos, Dolby Surround 7.1; Dolby 5.1 and all preceding formats to mono, analogue audio

SET-UP Seated

CAPACITY 36

Set on the ground floor with canal views and a retractable glass roof for a relaxed courtyard feel, invite your guests to a private dining experience at Cecconi's and enjoy a selection of Venetian-inspired dishes.