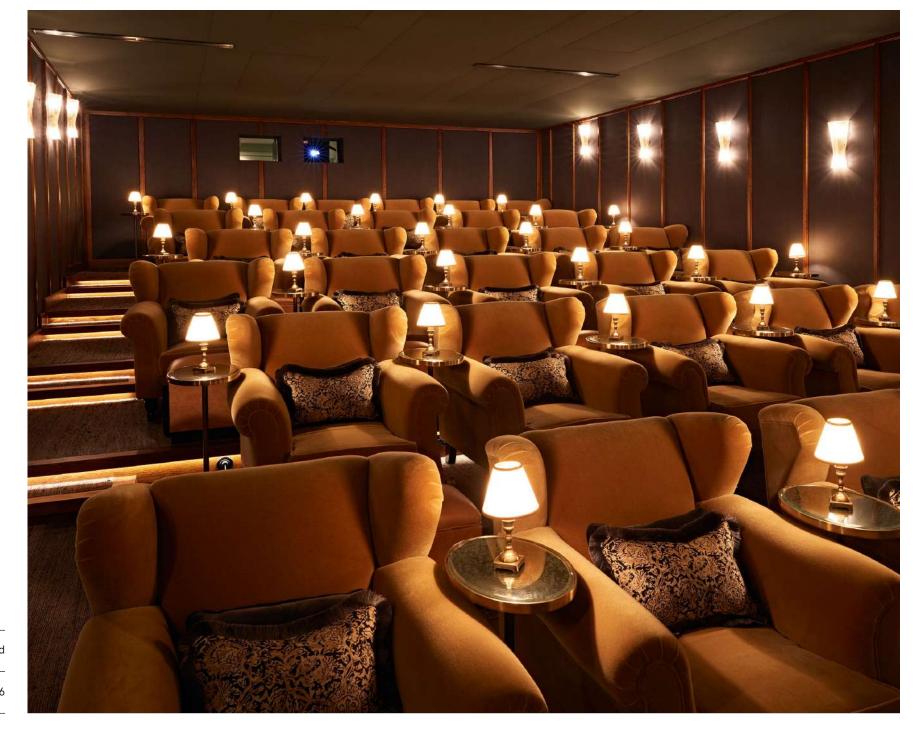

#### SCREENING ROOM

The 36-seat screening room inside the House features velvet armchairs for a comfortable viewing experience.

Audio-visual formats:

- DCP (2D and 3D)
- DVD and Blu-ray (multi-region)
- HDMI, VGA, Mac Pro, and satellite up to 4K/ UHD resolution

#### Audio:

- CP850 - Dolby Atmos, Dolby Surround 7.1; Dolby 5.1 and all preceding formats to mono, analogue audio

SET-UP Seated

CAPACITY 36

Set on the ground floor with canal views and a retractable glass roof for a relaxed courtyard feel, invite your guests to a private dining experience at Cecconi's and enjoy a selection of Venetian-inspired dishes.