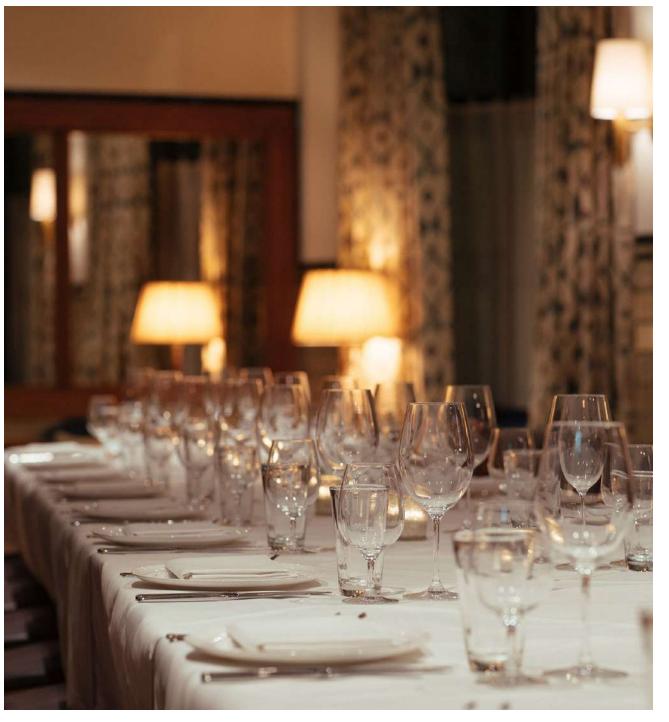

## THE PRIVATE DINING ROOM

Overlooking the canals, this space has a vault and vintage furnishings, and is ideal for private dining and meetings.

| SET-UP   | Standing | Seated |
|----------|----------|--------|
| CAPACITY | 37       | 16     |