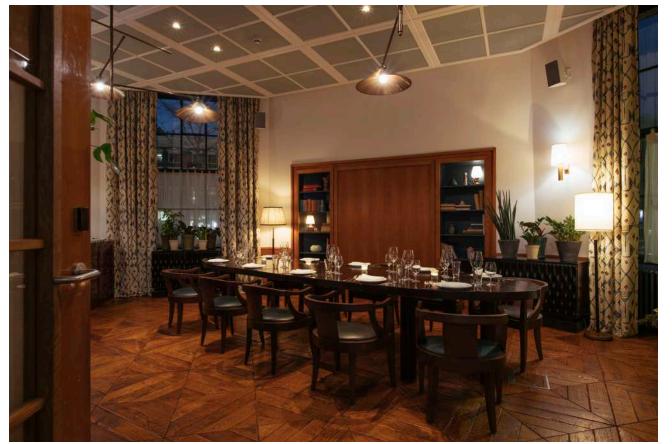

These three interconnecting spaces can be hired together or individually for private dining or brand events. Make the most of the projector, screen and sound systems in the spaces, and opt to hire The Allis Bar for access to a private bar during your event.