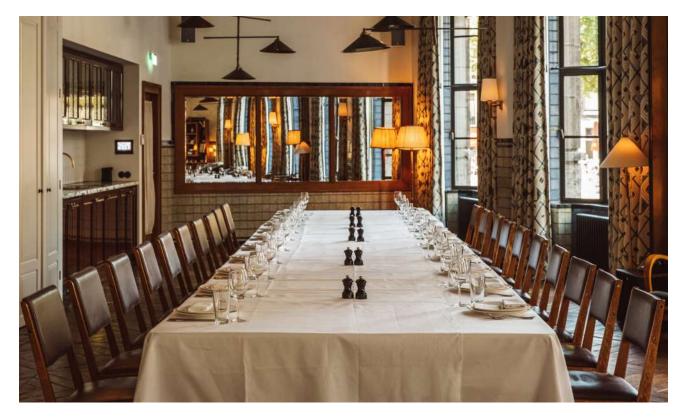

## THE PRIVATE DINING ROOM

Overlooking the canals, this space has a vault and vintage furnishings, and is ideal for private dining and meetings.

| SET-UP   | Standing | Seated |
|----------|----------|--------|
| CAPACITY | 37       | 16     |