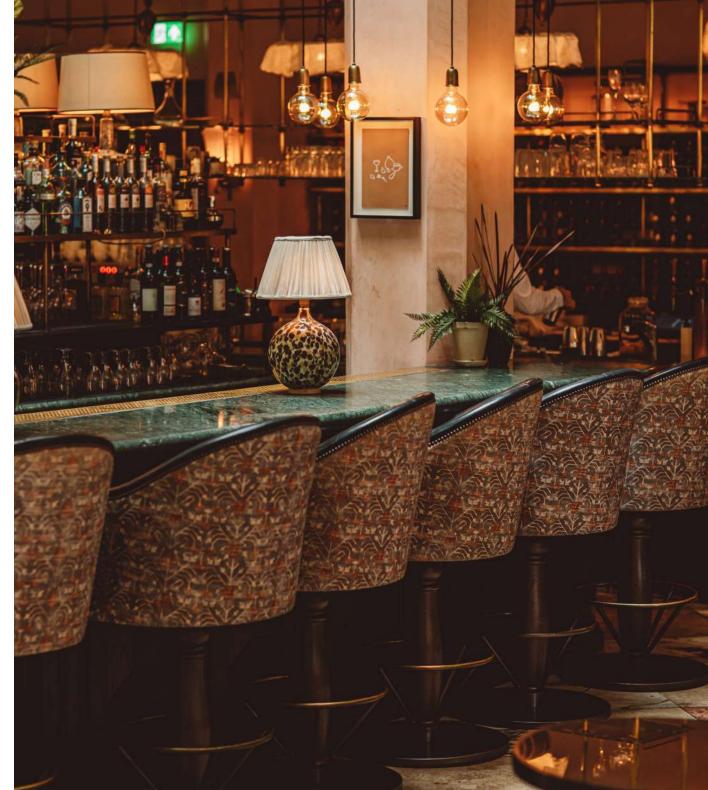

----------|----------|--------|
| CAPACITY | 32       | 28     |



#### SCREENING ROOM

The 36-seat screening room inside the House features velvet armchairs for a comfortable viewing experience.

Audio-visual formats:

- DCP (2D and 3D)
- DVD and Blu-ray (multi-region)
- HDMI, VGA, Mac Pro, and satellite up to 4K/ UHD resolution

#### Audio:

- CP850 - Dolby Atmos, Dolby Surround 7.1; Dolby 5.1 and all preceding formats to mono, analogue audio



SET-UP Seated

CAPACITY 36





Set on the ground floor with canal views and a retractable glass roof for a relaxed courtyard feel, invite your guests to a private dining experience at Cecconi's and enjoy a selection of Venetian-inspired dishes.

| SET-UP   | Standing | Seated |
|----------|----------|--------|
| CAPACITY | 300      | 120    |







## COWSHED SPA

Take over the Cowshed spa with your group and unwind in the heart of the city with a range of treatments – from facials to signature massages.











We have Soho Houses all over the world, from Miami and Mumbai to Berlin and Barcelona, plus a number of public restaurants, townhouses, screening rooms, retail offerings, and workspaces.

#### **CONTACT US**

Telephone: +31 20 888 0300

Email: events.amsterdam@sohohouse.com

sohohouse.com