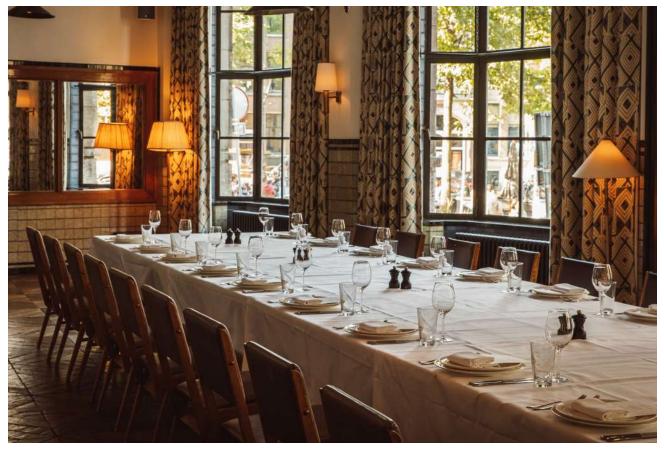

## THE PRIVATE DINING ROOM

Overlooking the canals, this space has a vault and vintage furnishings, and is ideal for private dining and meetings.

| SET-UP   | Standing | Seated |
|----------|----------|--------|
| CAPACITY | 37       | 16     |