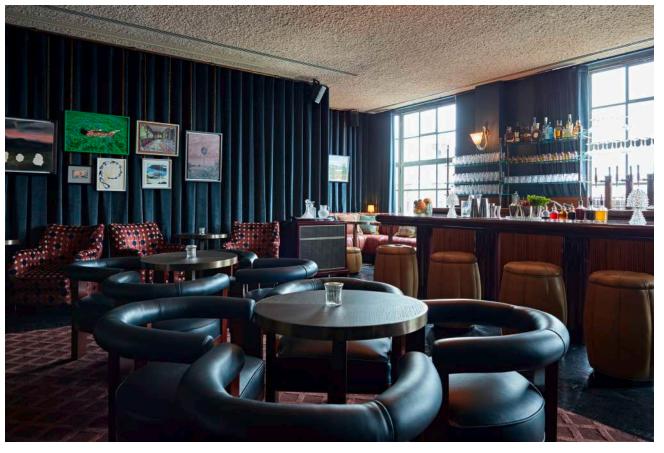

--|
| CAPACITY | 25       | 16     |

# ALLIS 1 AND ALLIS 2

| SET-UP   | Standing | Seated |
|----------|----------|--------|
| CAPACITY | 75       | 37     |

#### ALLIS 1

| SET-UP   | Standing | Seated |
|----------|----------|--------|
| CAPACITY | 30       | 20     |

#### THE ALLIS BAR AND ALLIS 1

| SET-UP   | Standing | Seated |
|----------|----------|--------|
| CAPACITY | 80       | 30     |

# THE ALLIS BAR, ALLIS 1 AND ALLIS 2

| SET-UP   | Standing | Seated |
|----------|----------|--------|
| CAPACITY | 200      | 80     |







## THE PRIVATE DINING ROOM

Overlooking the canals, this space has a vault and vintage furnishings, and is ideal for private dining and meetings.

| SET-UP   | Standing | Seated |
|----------|----------|--------|
| CAPACITY | 37       | 16     |







Located on the fourth floor next to the screening room with views over the Spuistraat, this cosy space has velvet blue walls and a fully equipped bar for pre-screening drinks or cocktail parties.

| SET-UP   | Standing | Seated |
|----------|----------|--------|
| CAPACITY | 32       | 28     |



#### SCREENING ROOM

The 36-seat screening room inside the House features velvet armchairs for a comfortable viewing experience.

Audio-visual formats:

- DCP (2D and 3D)
- DVD and Blu-ray (multi-region)
- HDMI, VGA, Mac Pro, and satellite up to 4K/ UHD resolution

#### Audio:

- CP850 - Dolby Atmos, Dolby Surround 7.1; Dolby 5.1 and all preceding formats to mono, analogue audio



SET-UP Seated

CAPACITY 36





Set on the ground floor with canal views and a retractable glass roof for a rela