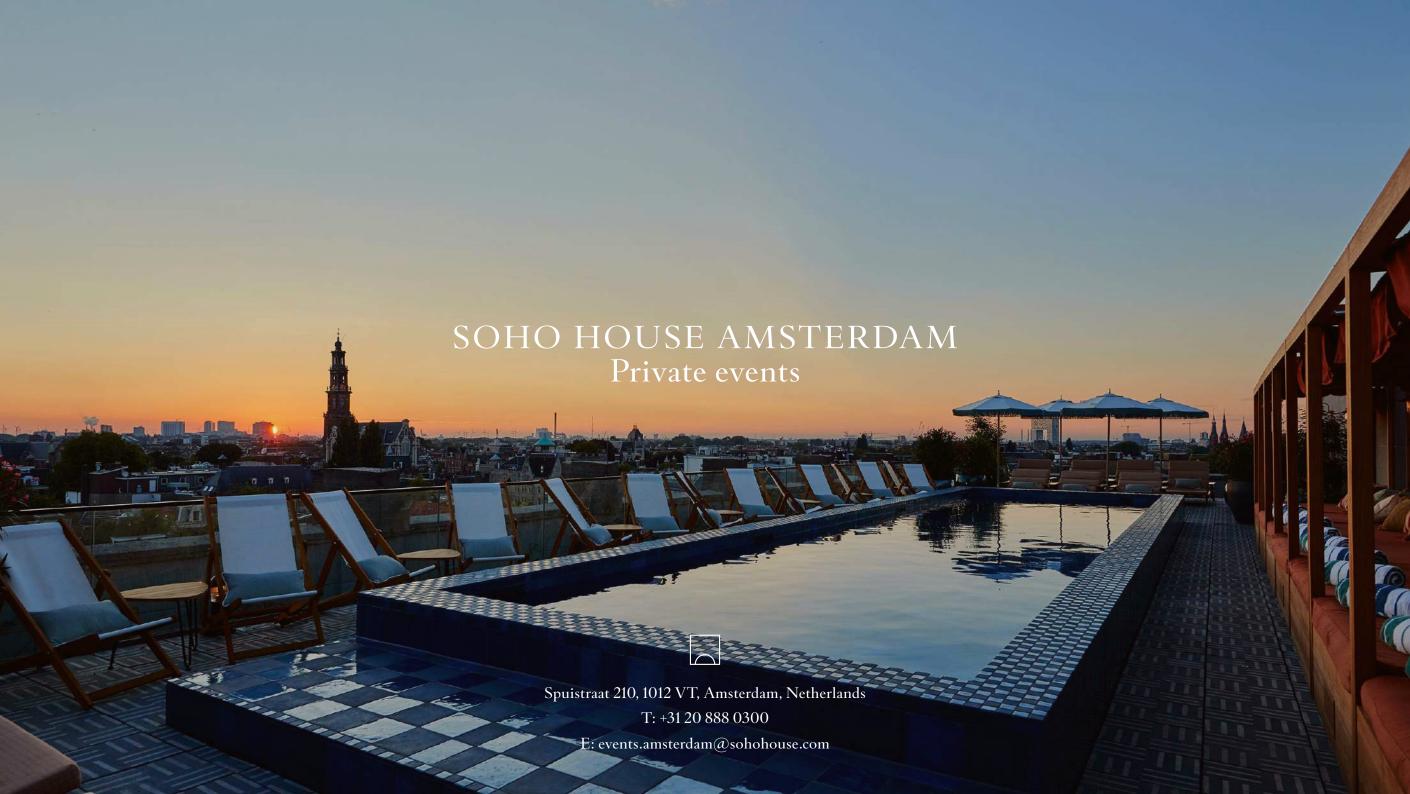

# Welcome

Located by the Singel canal in a 1930s
Art Deco building, Soho House Amsterdam
has spaces suited to all kinds of private
events – from spa days at Cowshed to
presentations in the screening room.