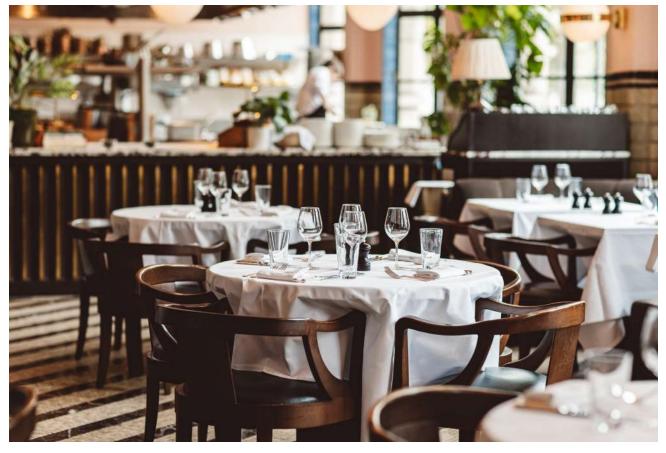

#### Audio:

- CP850 - Dolby Atmos, Dolby Surround 7.1; Dolby 5.1 and all preceding formats to mono, analogue audio

SET-UP Seated

CAPACITY 36

Set on the ground floor with canal views and a retractable glass roof for a relaxed courtyard feel, invite your guests to a private dining experience at Cecconi's and enjoy a selection of Venetian-inspired dishes.