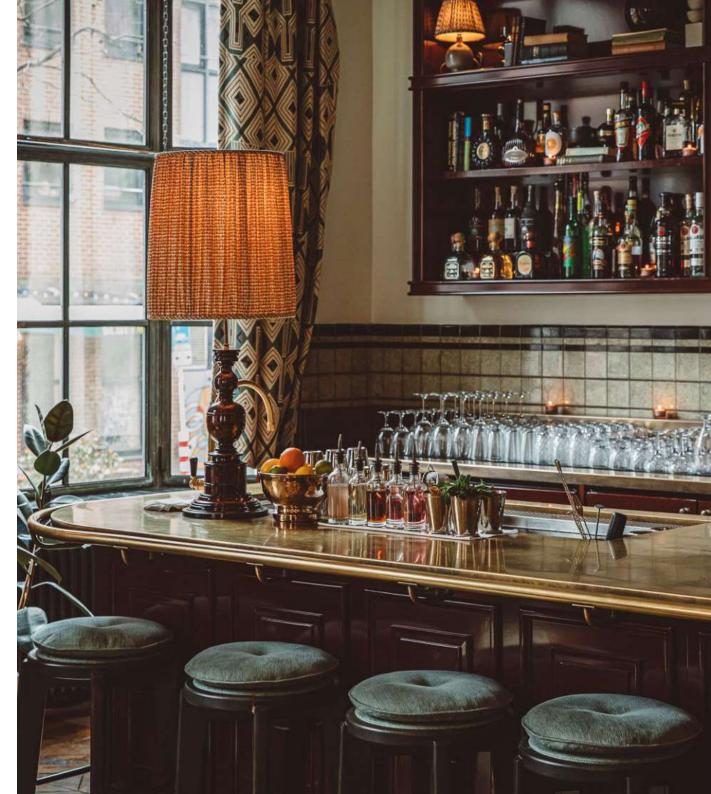

# Welcome

Located by the Singel canal in a 1930s
Art Deco building, Soho House Amsterdam
has spaces suited to all kinds of private
events – from spa days at Cowshed to
presentations in the screening room.









These three interconnecting spaces can be hired together or individually for private dining or brand events. Make the most of the projector, screen and sound systems in the spaces, and opt to hire The Allis Bar for access to a private bar during your event.





# THE ALLIS BAR

# SET-UP Standing Seated CAPACITY 80 25

## ALLIS 2

| SET-UP   | Standing | Seated |
|----------|----------|--------|
| CAPACITY | 25       | 16     |

# ALLIS 1 AND ALLIS 2

| SET-UP   | Standing | Seated |
|----------|----------|--------|
| CAPACITY | 75       | 37     |

#### ALLIS 1

| SET-UP   | Standing | Seated |
|----------|----------|--------|
| CAPACITY | 30       | 20     |

#### THE ALLIS BAR AND ALLIS 1

| SET-UP   | Standing | Seated |
|----------|----------|--------|
| CAPACITY | 80       | 30     |

# THE ALLIS BAR, ALLIS 1 AND ALLIS 2

| SET-UP   | Standing | Seated |
|----------|----------|--------|
| CAPACITY | 200      | 80     |







## THE PRIVATE DINING ROOM

Overlooking the canals, this space has a vault and vintage furnishings, and is ideal