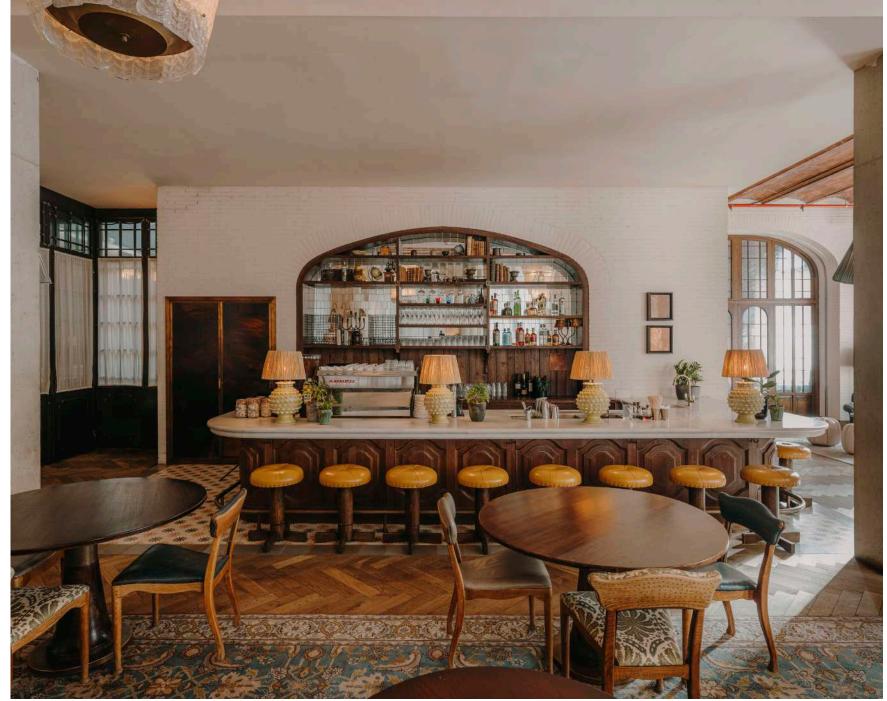

Situated in the lower lobby, this space features a fully equipped bar, a sound system and a screen. The Green Room can be hired alongside the screening room for pre-movie drinks, or on its own for receptions and cosy gatherings.