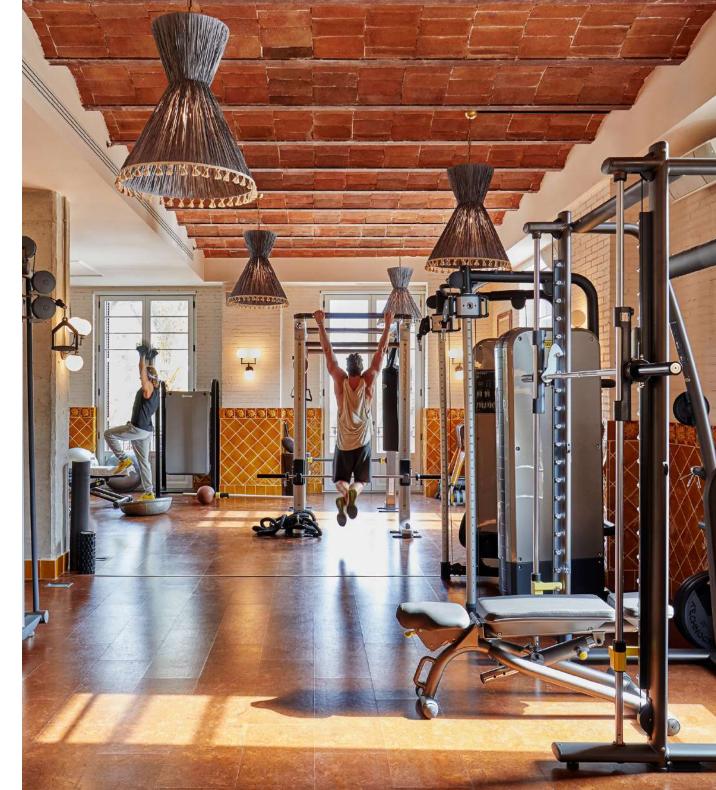

## FITNESS STUDIOS

Located on the first floor, hold a private workout class in the House Studio – suited to everything from yoga to boxing – or take over the Ride Studio and arrange for an instructor to guide your guests through a private class. Studio hire includes use of the changing rooms before and after sessions.

| STUDIO   | Ride Studio | House Studio |
|----------|-------------|--------------|
| CAPACITY | 22          | 12           |

With views across Marina Port Vell and Plaça del Duc de Medinaceli, this spacious private event space includes a lounge area and dining table for casual gatherings or special dinners.