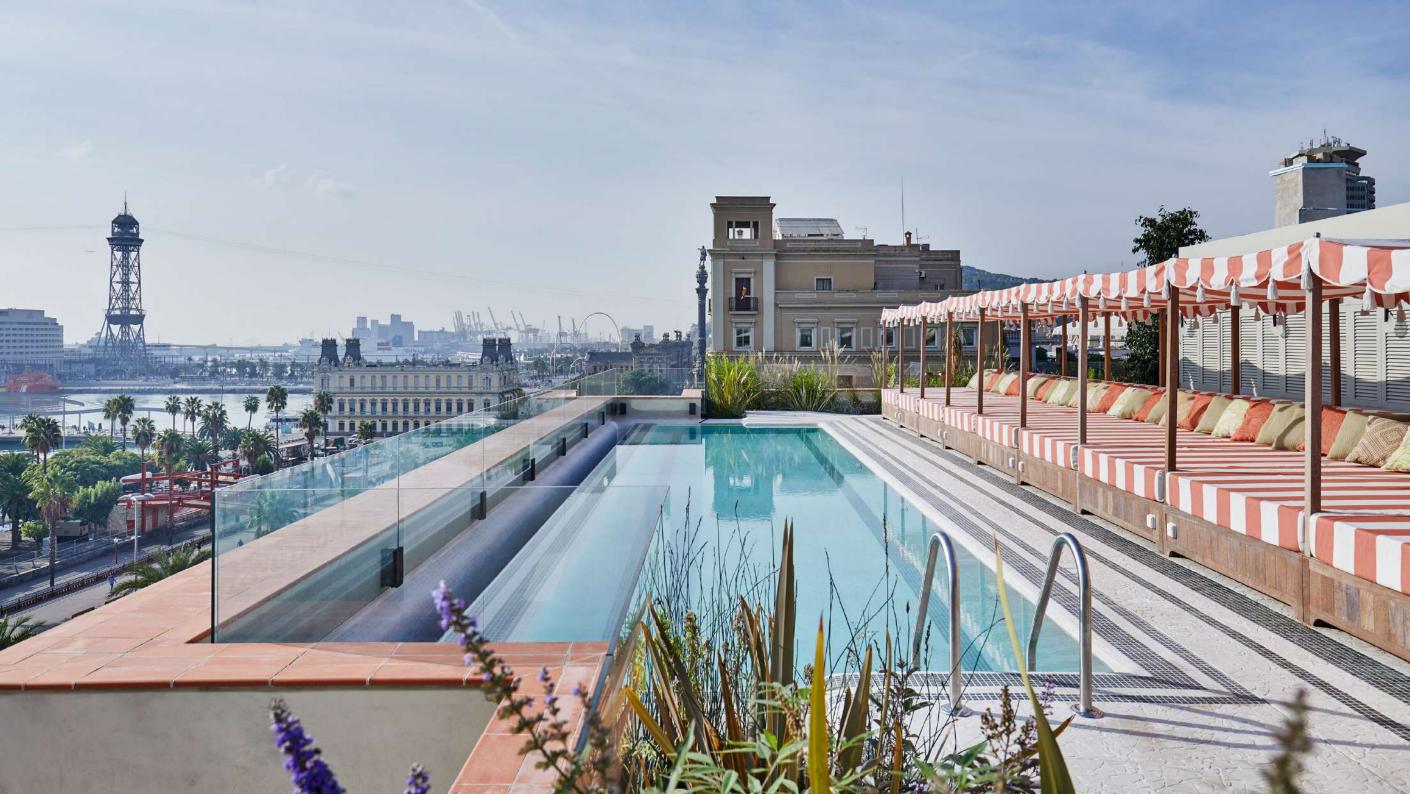

## LA MARINA

Set on the fifth floor of the House, overlooking the city and Marina Port Vell, make the most of the lounge-style seating and a fully equipped bar for drinks receptions and celebrations.

| SET-UP   | Standing | Seated |
|----------|----------|--------|
| CAPACITY | 50       | 20     |