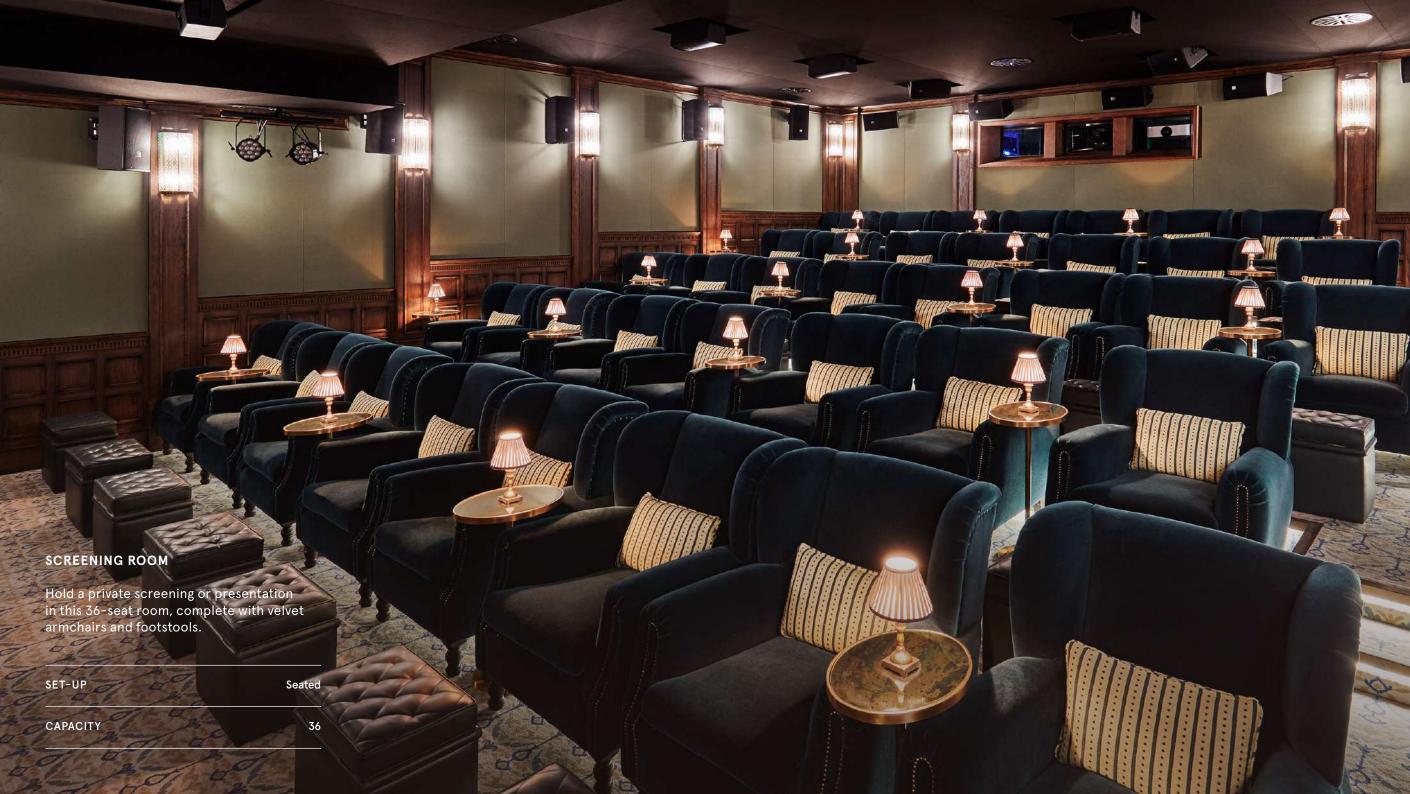

Situated in the lower lobby, this space features a fully equipped bar, a sound system and a screen. The Green Room can be hired alongside the screening room for pre-movie drinks, or on its own for receptions and cosy gatherings.

| SET-UP   | Standing | Seated |
|----------|----------|--------|
| CAPACITY | 40       | 20     |