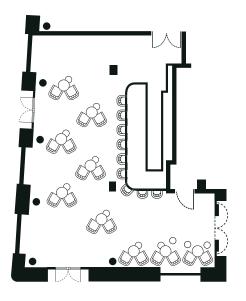

CABARET | MEAL IN ROUND TABLES

THEATRE

LOUNGE

MEETING | DINNER

LONG TABLE WITH L-SHAPE

LONG TABLE MEETING | DINNER

Next door to the main House, Port Vell Studio features exposed brick walls and mixed seating options suited to brand pop-ups and private gatherings.