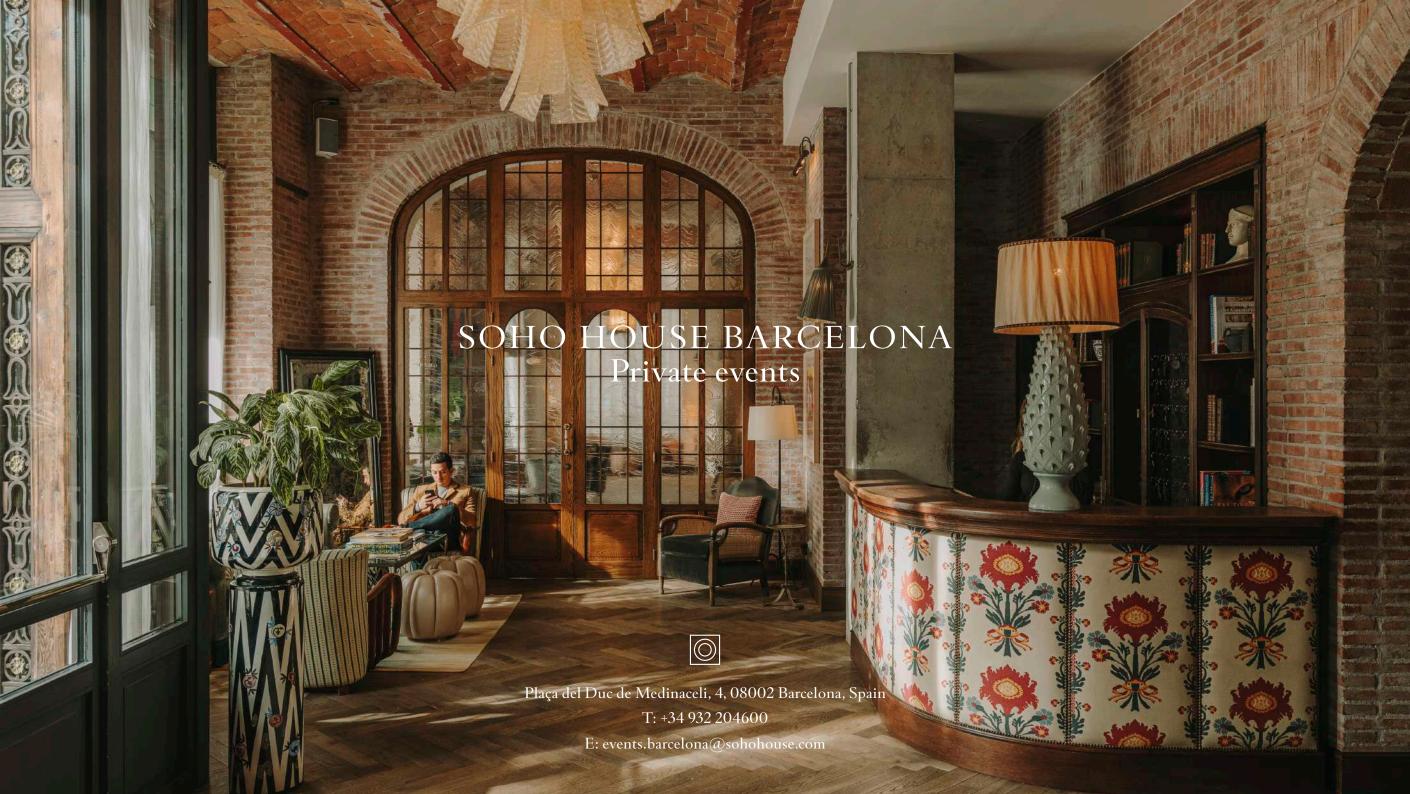

## Welcome

Set within a 19th-century building overlooking Marina Port Vell, Soho House Barcelona has a range of spaces suited to everything from private parties to meetings and brand events.

Located on the ground floor, this multi-functional space can be hired for large gatherings, presentations or private dining, with different layout options and furnishings to choose from.