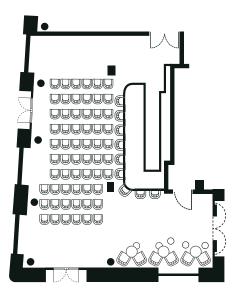

CABARET | MEAL IN ROUND TABLES

THEATRE

LOUNGE

MEETING | DINNER

LONG TABLE WITH L-SHAPE

LONG TABLE MEETING | DINNER

Next door to the main House, Port Vell Studio features exposed brick walls and mixed seating options suited to brand pop-ups and private gatherings.