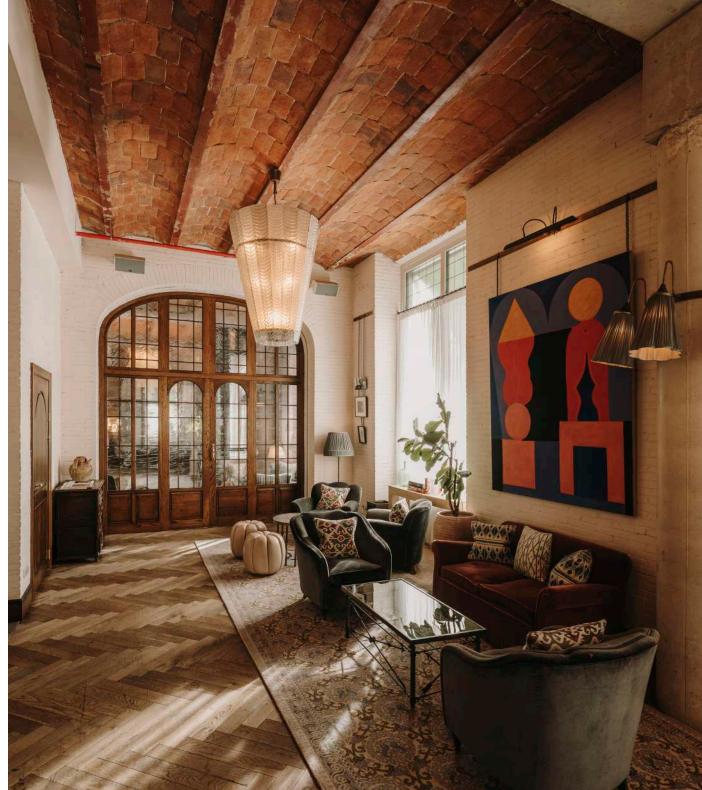

## Welcome

Set within a 19th-century building overlooking Marina Port Vell, Soho House Barcelona has a range of spaces suited to everything from private parties to meetings and brand events.

Located on the ground floor, this multi-functional space can be hired for large gatherings, presentations or private dining, with different layout options and furnishings to choose from.