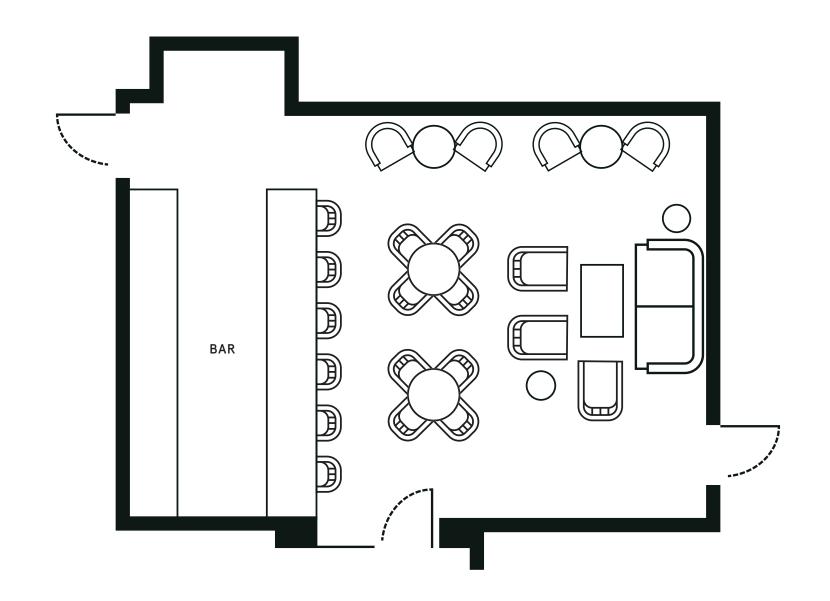

Situated in the lower lobby, this space features a fully equipped bar, a sound system and a screen. The Green Room can be hired alongside the screening room for pre-movie drinks, or on its own for receptions and cosy gatherings.

| SET-UP   | Standing | Seated |
|----------|----------|--------|
| CAPACITY | 40       | 20     |