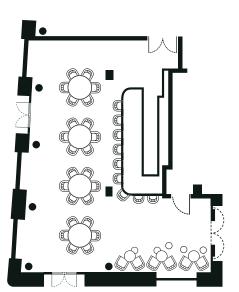

CABARET | MEAL IN ROUND TABLES

THEATRE

LOUNGE

MEETING | DINNER

LONG TABLE WITH L-SHAPE

LONG TABLE MEETING | DINNER

Next door to the main House, Port Vell Studio features exposed brick walls and mixed seating options suited to brand pop-ups and private gatherings.