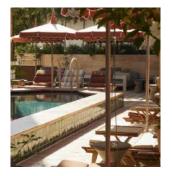

## LA MARINA

Set on the fifth floor of the House, overlooking the city and Marina Port Vell, make the most of the lounge-style seating and a fully equipped bar for drinks receptions and celebrations.

| SET-UP   | Standing | Seated |
|----------|----------|--------|
| CAPACITY | 50       | 20     |