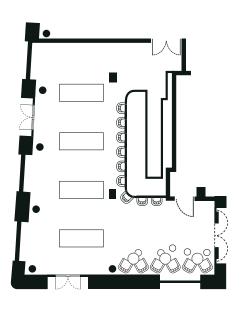

CABARET | MEAL IN ROUND TABLES

THEATRE

LOUNGE

MEETING | DINNER

LONG TABLE WITH L-SHAPE

LONG TABLE MEETING | DINNER

Next door to the main House, Port Vell Studio features exposed brick walls and mixed seating options suited to brand pop-ups and private gatherings.