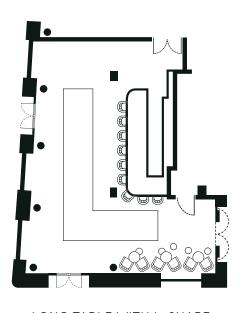

## Welcome

Set within a 19th-century building overlooking Marina Port Vell, Soho House Barcelona has a range of spaces suited to everything from private parties to meetings and brand events.

Located on the ground floor, this multi-functional space can be hired for large gatherings, presentations or private dining, with different layout options and furnishings to choose from.

| SET-UP   | Standing | Theatre | Cabaret | Lounge | Dining |
|----------|----------|---------|---------|--------|--------|
| CAPACITY | 175      | 50      | 35      | 30     | 48     |

COCKTAIL RECEPTION

CABARET | MEAL IN ROUND TABLES

THEATRE

LOUNGE

MEETING | DINNER

LONG TABLE WITH L-SHAPE

LONG TABLE MEETING | DINNER

Next door to the main House, Port Vell Studio features exposed brick walls and mixed seating options suited to brand pop-ups and private gatherings.