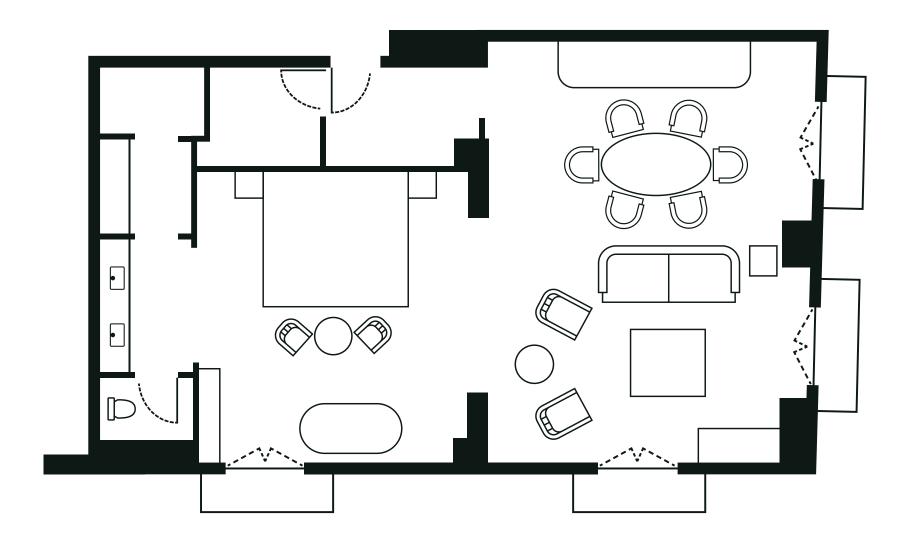

| STUDIO   | Ride Studio | House Studio |
|----------|-------------|--------------|
| CAPACITY | 22          | 12           |

With views across Marina Port Vell and Plaça del Duc de Medinaceli, this spacious private event space includes a lounge area and dining table for casual gatherings or special dinners.

| SET-UP   | Standing | Seated |
|----------|----------|--------|
| CAPACITY | 15       | 8      |

We have Soho Houses all over the world, from Miami and Mumbai to Berlin and Barcelona, plus a number of public restaurants, townhouses, screening rooms, retail offerings, and workspaces.