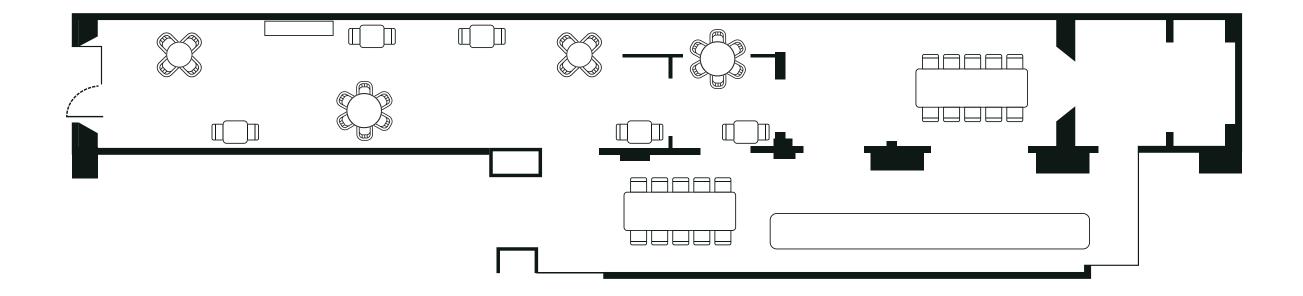

## Welcome

Set within a 19th-century building overlooking Marina Port Vell, Soho House Barcelona has a range of spaces suited to everything from private parties to meetings and brand events.

Located on the ground floor, this multi-functional space can be hired for large gatherings, presentations or private dining, with different layout options and furnishings to choose from.

| SET-UP   | Standing | Theatre | Cabaret | Lounge | Dining |
|----------|----------|---------|---------|--------|--------|
| CAPACITY | 175      | 50      | 35      | 30     | 48     |

COCKTAIL RECEPTION

CABARET | MEAL IN ROUND TABLES

THEATRE

LOUNGE

MEETING | DINNER

LONG TABLE WITH L-SHAPE

LONG TABLE MEETING | DINNER

Next door to the main House, Port Vell Studio features exposed brick walls and mixed seating options suited to brand pop-ups and private gatherings.