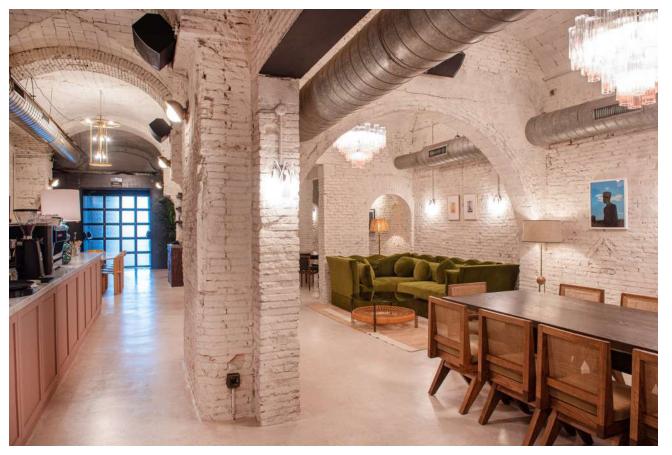

CABARET | MEAL IN ROUND TABLES

THEATRE

LOUNGE

MEETING | DINNER

LONG TABLE WITH L-SHAPE

LONG TABLE MEETING | DINNER

Next door to the main House, Port Vell Studio features exposed brick walls and mixed seating options suited to brand pop-ups and private gatherings.

| SET-UP   | Standing | Seated |
|----------|----------|--------|
| CAPACITY | 150      | 50     |