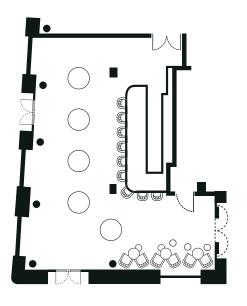

CABARET | MEAL IN ROUND TABLES

THEATRE

LOUNGE

MEETING | DINNER

LONG TABLE WITH L-SHAPE

LONG TABLE MEETING | DINNER

Next door to the main House, Port Vell Studio features exposed brick walls and mixed seating options suited to brand pop-ups and private gatherings.