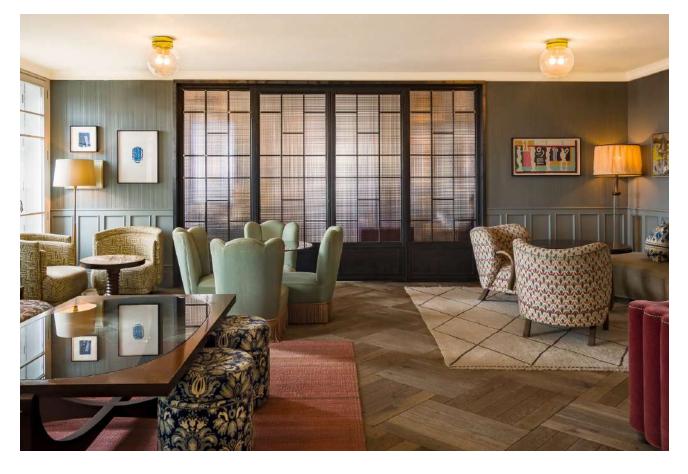

Situated in the lower lobby, this space features a fully equipped bar, a sound system and a screen. The Green Room can be hired alongside the screening room for pre-movie drinks, or on its own for receptions and cosy gatherings.

| SET-UP   | Standing | Seated |
|----------|----------|--------|
| CAPACITY | 40       | 20     |