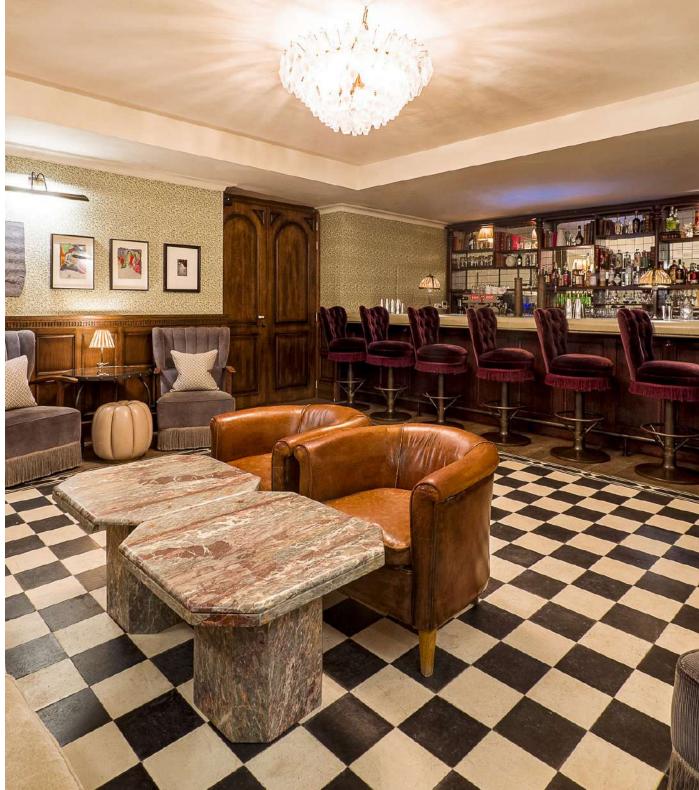

Situated in the lower lobby, this space features a fully equipped bar, a sound system and a screen. The Green Room can be hired alongside the screening room for pre-movie drinks, or on its own for receptions and cosy gatherings.

| SET-UP   | Standing | Seated |
|----------|----------|--------|
| CAPACITY | 40       | 20     |