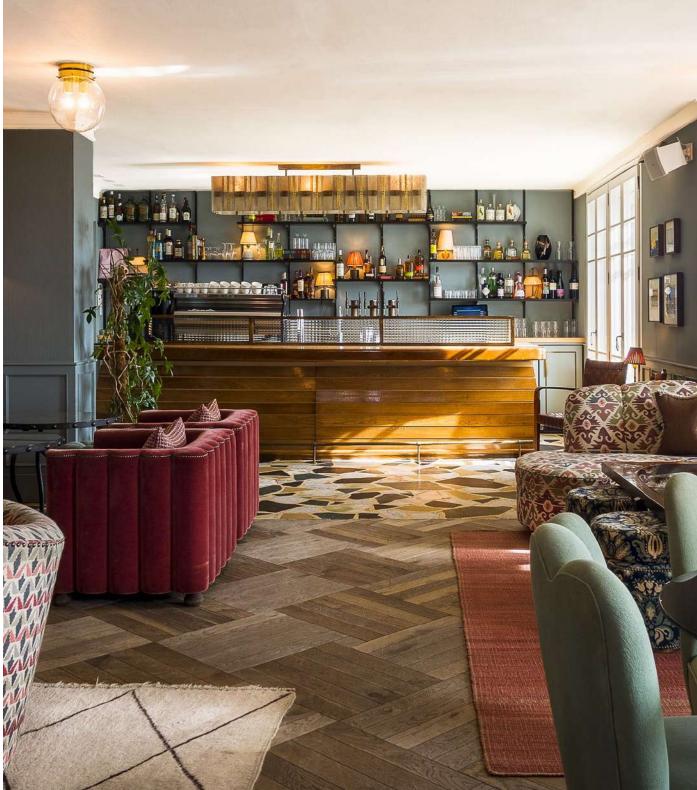

Situated in the lower lobby, this space features a fully equipped bar, a sound system and a screen. The Green Room can be hired alongside the screening room for pre-movie drinks, or on its own for receptions and cosy gatherings.

| SET-UP   | Standing | Seated |
|----------|----------|--------|
| CAPACITY | 40       | 20     |