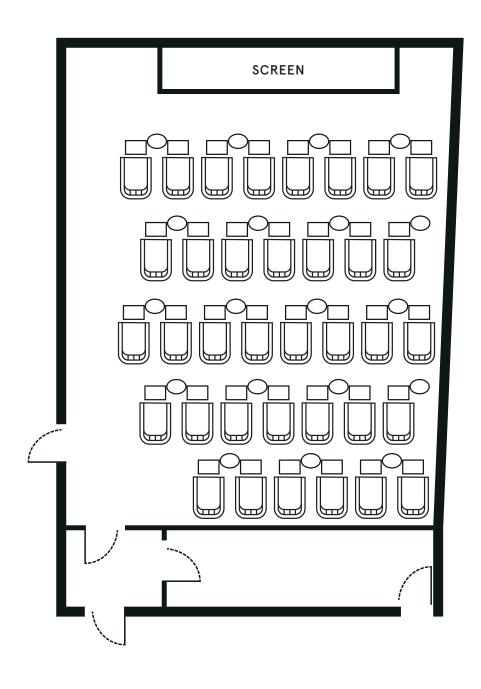

| SET-UP   | Standing | Theatre | Cabaret | Lounge | Dining |
|----------|----------|---------|---------|--------|--------|
| CAPACITY | 175      | 50      | 35      | 30     | 48     |

COCKTAIL RECEPTION