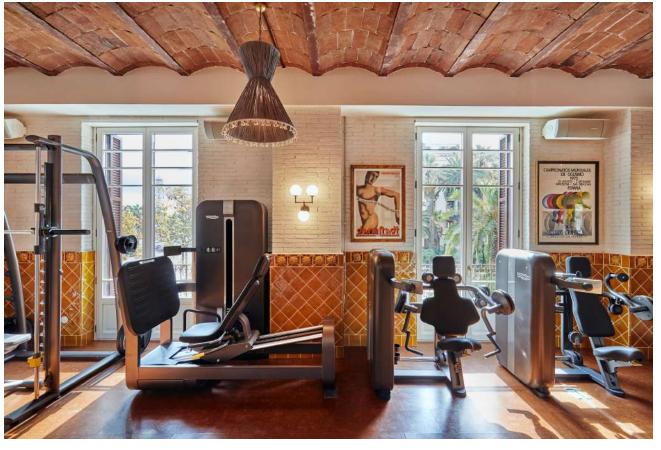

## FITNESS STUDIOS

Located on the first floor, hold a private workout class in the House Studio – suited to everything from yoga to boxing – or take over the Ride Studio and arrange for an instructor to guide your guests through a private class. Studio hire includes use of the changing rooms before and after sessions.

| STUDIO   | Ride Studio | House Studio |
|----------|-------------|--------------|
| CAPACITY | 22          | 12           |

With views across Marina Port Vell and Plaça del Duc de Medinaceli, this spacious private event space includes a lounge area and dining table for casual gatherings or special dinners.