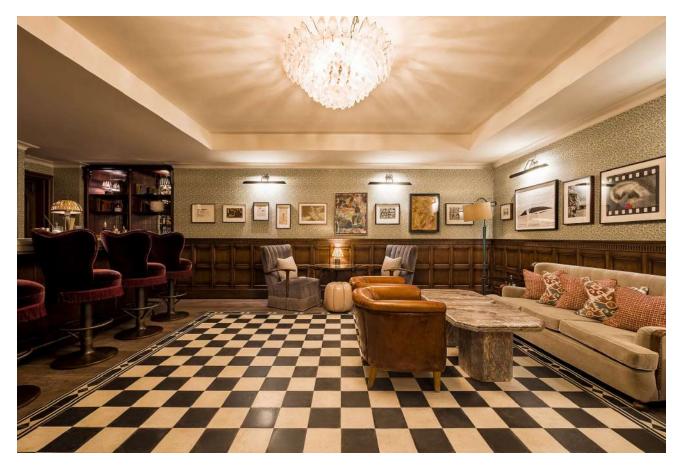

Situated in the lower lobby, this space features a fully equipped bar, a sound system and a screen. The Green Room can be hired alongside the screening room for pre-movie drinks, or on its own for receptions and cosy gatherings.

| SET-UP   | Standing | Seated |
|----------|----------|--------|
| CAPACITY | 40       | 20     |