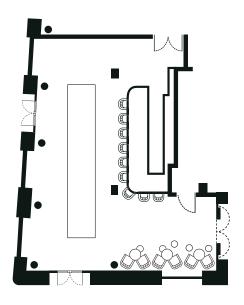

## Welcome

Set within a 19th-century building overlooking Marina Port Vell, Soho House Barcelona has a range of spaces suited to everything from private parties to meetings and brand events.

Located on the ground floor, this multi-functional space can be hired for large gatherings, presentations or private dining, with different layout options and furnishings to choose from.

| SET-UP   | Standing | Theatre | Cabaret | Lounge | Dining |
|----------|----------|---------|---------|--------|--------|
| CAPACITY | 175      | 50      | 35      | 30     | 48     |

COCKTAIL RECEPTION

CABARET | MEAL IN ROUND TABLES

THEATRE

LOUNGE

MEETING | DINNER

LONG TABLE WITH L-SHAPE

LONG TABLE MEETING | DINNER

Next door to the main House, Port Vell Studio features exposed brick walls and mixed seating options suited to brand pop-ups and private gatherings.