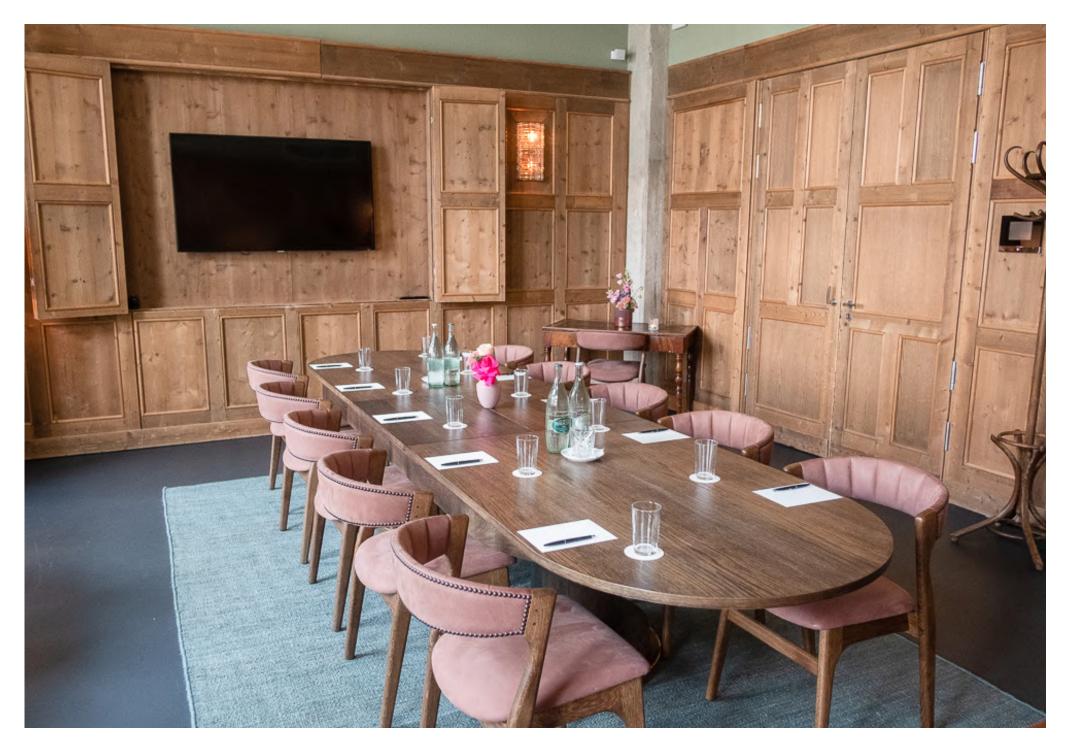

### CLUB ROOM

Facing the courtyard, this wood-panelled space features warm-toned interiors and a large table that seats up to 14 people. Make the most of its fully stocked bar during your meeting or private dining experience.

# CLUB ROOM

| CLUB ROOM | 39 SQ M |
|-----------|---------|
| SET-UP    | Seated  |
| CAPACITY  | 14      |