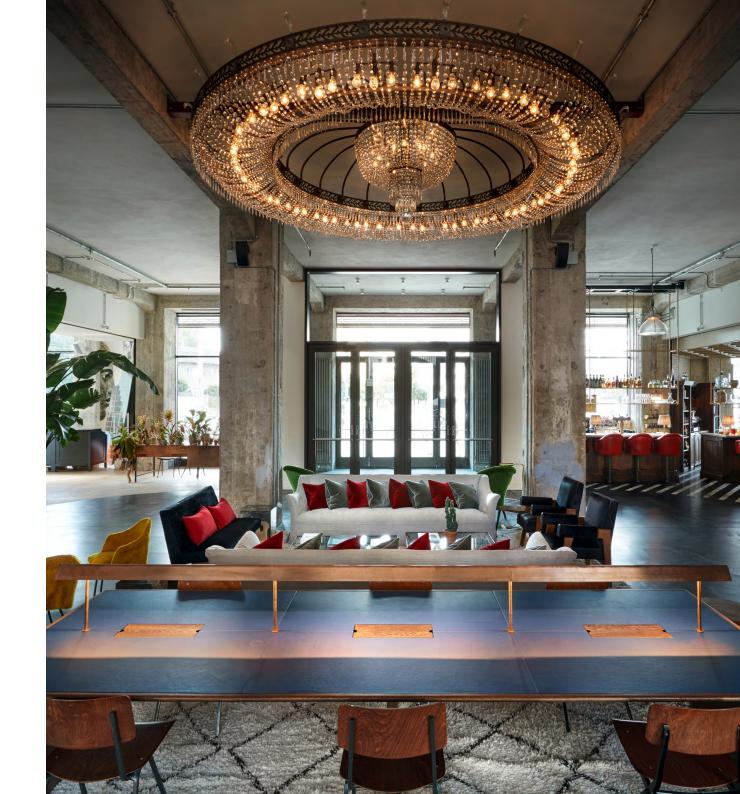

### POLITBÜRO

Located in the building's former office space, this large room centres around a circular bar, and features a dining area and a terrace overlooking Torstrasse. 100

ALL HANNIN

100

| FOYER       | 32 SQ M |
|-------------|---------|
| BAR         | 38 SQ M |
| DINING ROOM | 56 SQ M |

Projector, screen, Wi-Fi, sound system, microphones

| SET-UP   | Standing | Seated   |
|----------|----------|----------|
| CAPACITY | 150      | 60       |
| TERRACE  |          | 38 SQ M  |
| SET-UP   |          | Standing |
| CAPACITY |          | 60       |