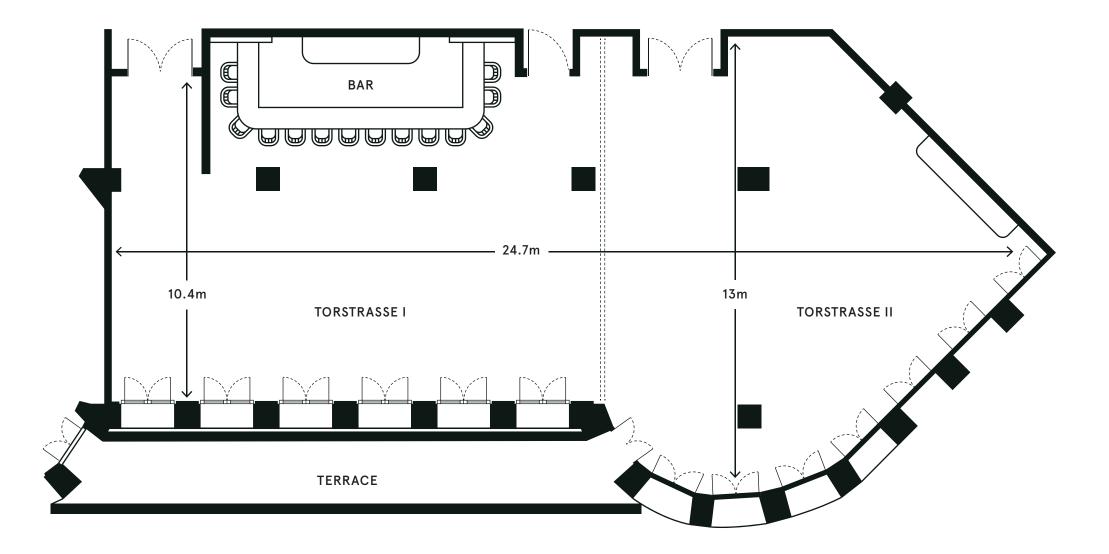

### TORSTRASSE I AND II

Invite your guests to a party or presentation in this space with a terrace overlooking Torstrasse and Alexanderplatz. Make the most of the large room and its fully equipped bar and sound system, or split the space into two smaller rooms and use the projector and screen for a meeting.

## TORSTRASSE I AND II282 SQ MProjector and screen, Wi-Fi, sound system, microphones

| SET-UP   | Standing | Seated |
|----------|----------|--------|
| CAPACITY | 400      | 180    |

| TORSTRASSE I |          | 143 SQ M |
|--------------|----------|----------|
| SET-UP       | Standing | Seated   |
| CAPACITY     | 200      | 80       |

| TORSTRASSE II |          | 139 SQ M |
|---------------|----------|----------|
| SET-UP        | Standing | Seated   |
| CAPACITY      | 200      | 80       |
|               |          |          |
| TERRACE       |          | 38 SQ M  |
| SET-UP        |          | Standing |
| CAPACITY      |          | 60       |