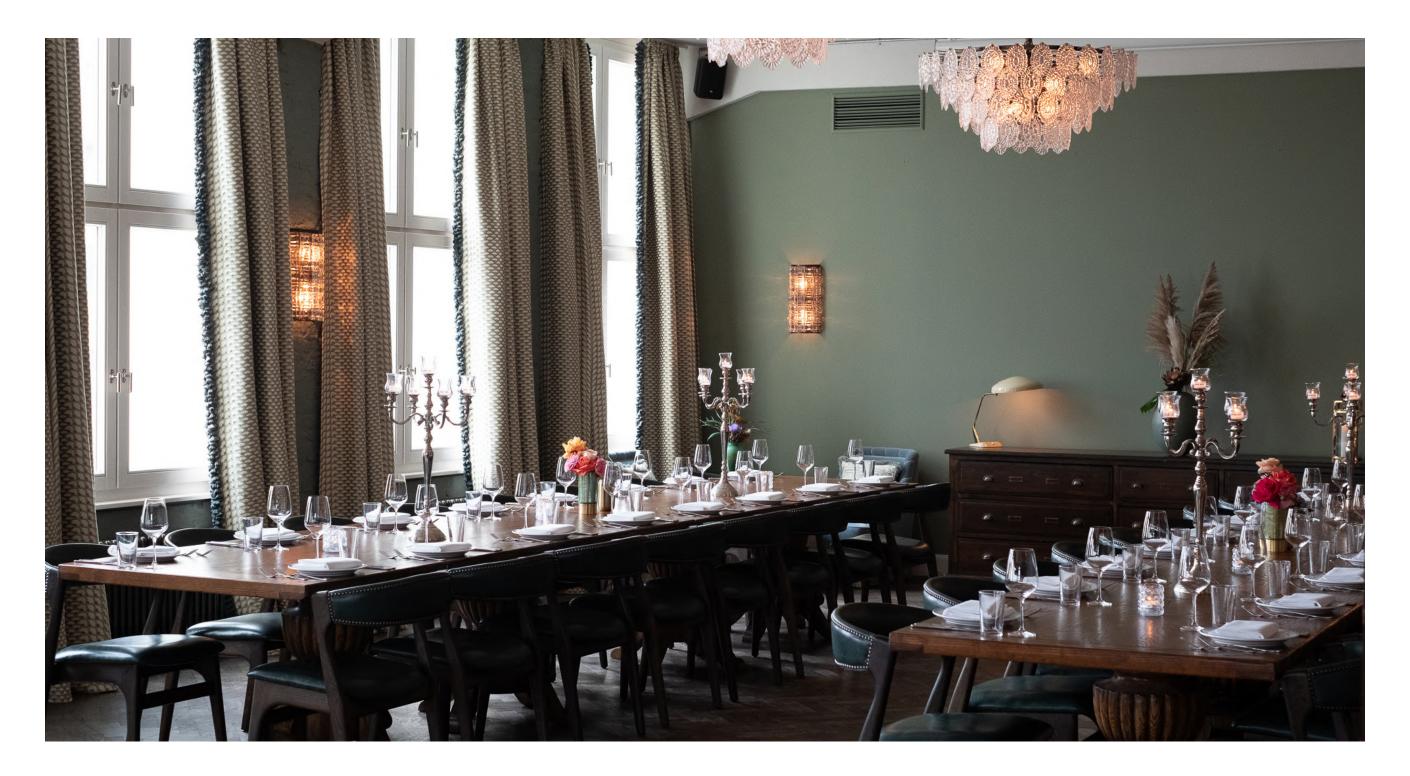

### TORSTRASSE I AND II

Invite your guests to a party or presentation in this space with a terrace overlooking Torstrasse and Alexanderplatz. Make the most of the large room and its fully equipped bar and sound system, or split the space into two smaller rooms and use the projector and screen for a meeting.

## TORSTRASSE I AND II282 SQ MProjector and screen, Wi-Fi, sound system, microphones

| SET-UP   | Standing | Seated |
|----------|----------|--------|
| CAPACITY | 400      | 180    |

| TORSTRASSE I |          | 143 SQ M |
|--------------|----------|----------|
| SET-UP       | Standing | Seated   |
| CAPACITY     | 200      | 80       |

| TORSTRASSE II |          | 139 SQ M |
|---------------|----------|----------|
| SET-UP        | Standing | Seated   |
| CAPACITY      | 200      | 80       |
|               |          |          |
| TERRACE       |          | 38 SQ M  |
| SET-UP        |          | Standing |
| CAPACITY      |          | 60       |