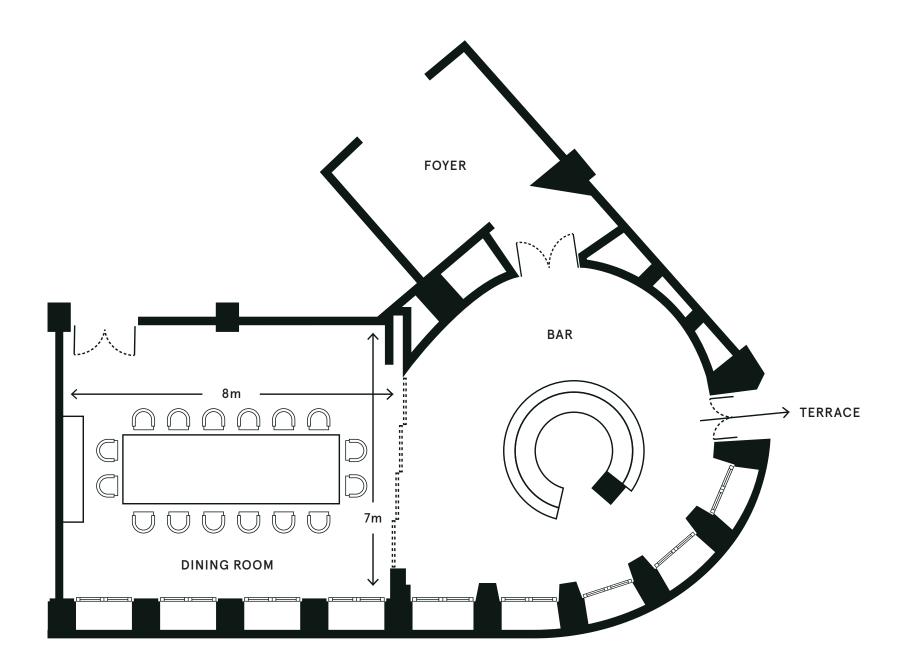

### POLITBÜRO

Located in the building's former office space, this large room centres around a circular bar, and features a dining area and a terrace overlooking Torstrasse. 100

ALL HANNIN

100

| FOYER       | 32 SQ M |
|-------------|---------|
| BAR         | 38 SQ M |
| DINING ROOM | 56 SQ M |

Projector, screen, Wi-Fi, sound system, microphones

| SET-UP   | Standing | Seated   |
|----------|----------|----------|
| CAPACITY | 150      | 60       |
| TERRACE  |          | 38 SQ M  |
| SET-UP   |          | Standing |
| CAPACITY |          | 60       |