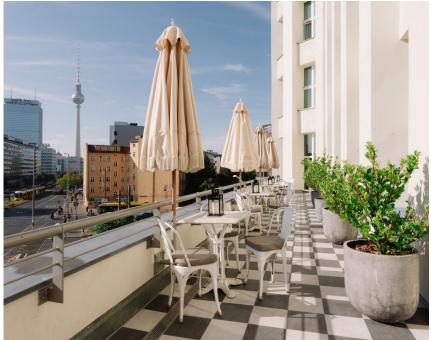

### TORSTRASSE I AND II

Invite your guests to a party or presentation in this space with a terrace overlooking Torstrasse and Alexanderplatz. Make the most of the large room and its fully equipped bar and sound system, or split the space into two smaller rooms and use the projector and screen for a meeting.

| TORSTRASSE II |          | 139 SQ M |
|---------------|----------|----------|
| SET-UP        | Standing | Seated   |
| CAPACITY      | 200      | 80       |
|               |          |          |
| TERRACE       |          | 38 SQ M  |
| SET-UP        |          | Standing |
| CAPACITY      |          | 60       |