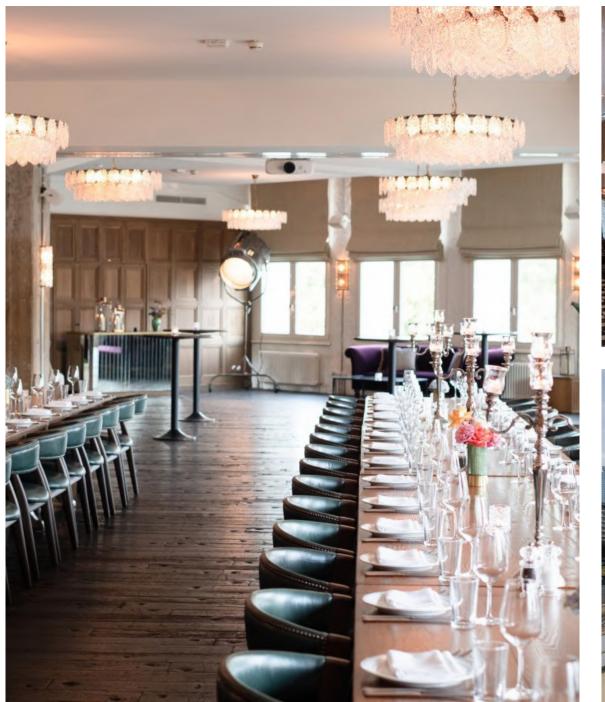

### TORSTRASSE I AND II

Invite your guests to a party or presentation in this space with a terrace overlooking Torstrasse and Alexanderplatz. Make the most of the large room and its fully equipped bar and sound system, or split the space into two smaller rooms and use the projector and screen for a meeting.

## TORSTRASSE I AND II282 SQ MProjector and screen, Wi-Fi, sound system, microphones

| SET-UP   | Standing | Seated |
|----------|----------|--------|
| CAPACITY | 400      | 180    |

| TORSTRASSE I |          | 143 SQ M |
|--------------|----------|----------|
| SET-UP       | Standing | Seated   |
| CAPACITY     | 200      | 80       |