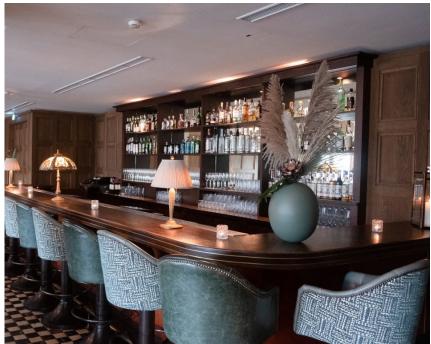

### POLITBÜRO

Located in the building's former office space, this large room centres around a circular bar, and features a dining area and a terrace overlooking Torstrasse. 100

ALL HANNIN

100

| FOYER       | 32 SQ M |
|-------------|---------|
| BAR         | 38 SQ M |
| DINING ROOM | 56 SQ M |

Projector, screen, Wi-Fi, sound system, microphones

| SET-UP   | Standing | Seated   |
|----------|----------|----------|
| CAPACITY | 150      | 60       |
| TERRACE  |          | 38 SQ M  |
| SET-UP   |          | Standing |
| CAPACITY |          | 60       |