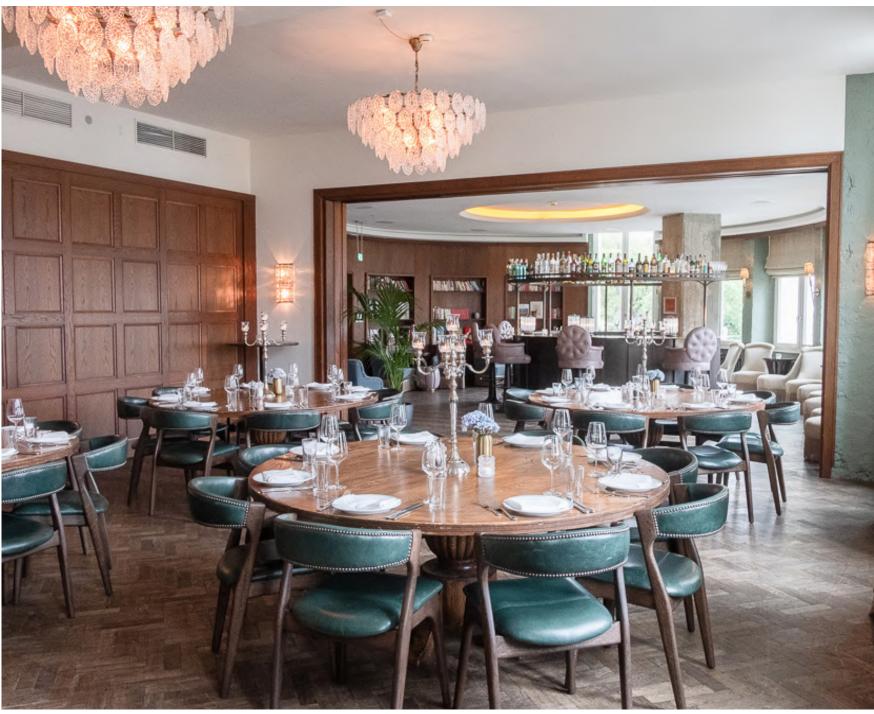

### POLITBÜRO

Located in the building's former office space, this large room centres around a circular bar, and features a dining area and a terrace overlooking Torstrasse. 100

ALL HANNIN

100

| FOYER       | 32 SQ M |
|-------------|---------|
| BAR         | 38 SQ M |
| DINING ROOM | 56 SQ M |

Projector, screen, Wi-Fi, sound system, microphones

| SET-UP   | Standing | Seated   |
|----------|----------|----------|
| CAPACITY | 150      | 60       |
| TERRACE  |          | 38 SQ M  |
| SET-UP   |          | Standing |
| CAPACITY |          | 60       |