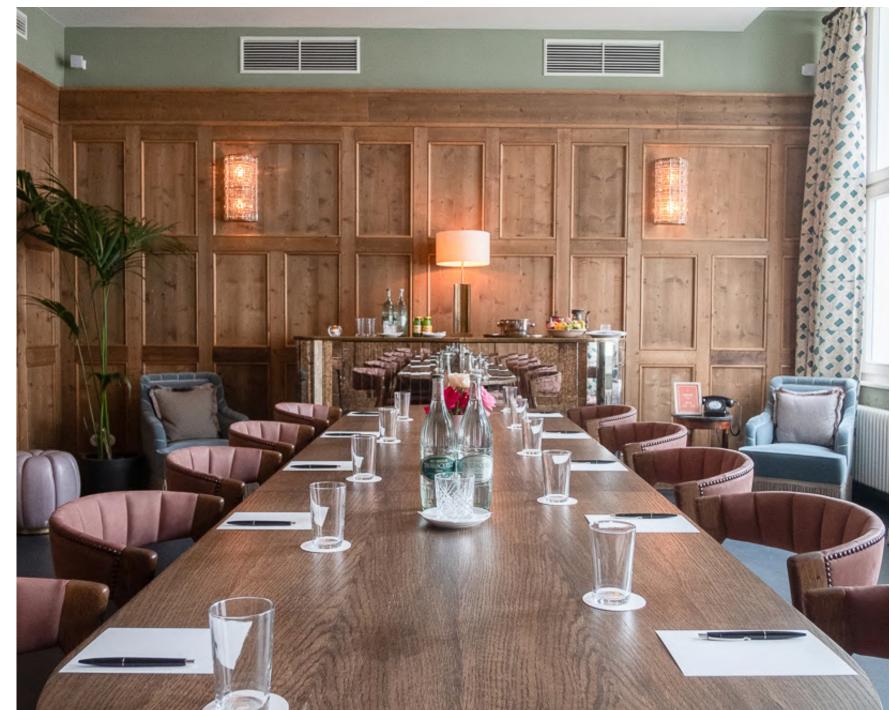

### CLUB ROOM

Facing the courtyard, this wood-panelled space features warm-toned interiors and a large table that seats up to 14 people. Make the most of its fully stocked bar during your meeting or private dining experience.

# CLUB ROOM

| CLUB ROOM | 39 SQ M |
|-----------|---------|
| SET-UP    | Seated  |
| CAPACITY  | 14      |