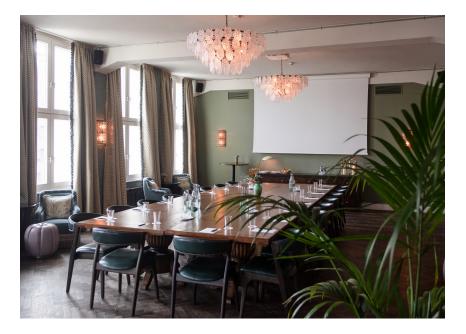

### CLUB ROOM

Facing the courtyard, this wood-panelled space features warm-toned interiors and a large table that seats up to 14 people. Make the most of its fully stocked bar during your meeting or private dining experience.

# CLUB ROOM

| CLUB ROOM | 39 SQ M |
|-----------|---------|
| SET-UP    | Seated  |
| CAPACITY  | 14      |