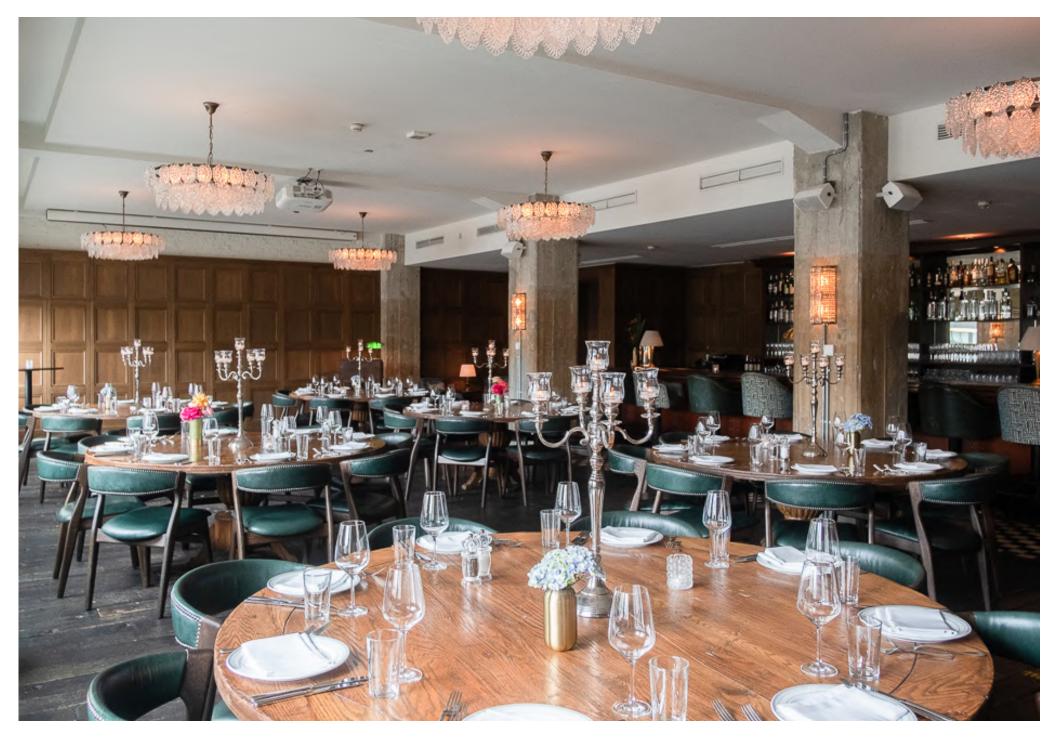

### TORSTRASSE I AND II

Invite your guests to a party or presentation in this space with a terrace overlooking Torstrasse and Alexanderplatz. Make the most of the large room and its fully equipped bar and sound system, or split the space into two smaller rooms and use the projector and screen for a meeting.

## TORSTRASSE I AND II282 SQ MProjector and screen, Wi-Fi, sound system, microphones

| SET-UP   | Standing | Seated |
|----------|----------|--------|
| CAPACITY | 400      | 180    |

| TORSTRASSE I |          | 143 SQ M |
|--------------|----------|----------|
| SET-UP       | Standing | Seated   |
| CAPACITY     | 200      | 80       |

| TORSTRASSE II |          | 139 SQ M |
|---------------|----------|----------|
| SET-UP        | Standing | Seated   |
| CAPACITY      | 200      | 80       |
|               |          |          |
| TERRACE       |          | 38 SQ M  |
| SET-UP        |          | Standing |
| CAPACITY      |          | 60       |