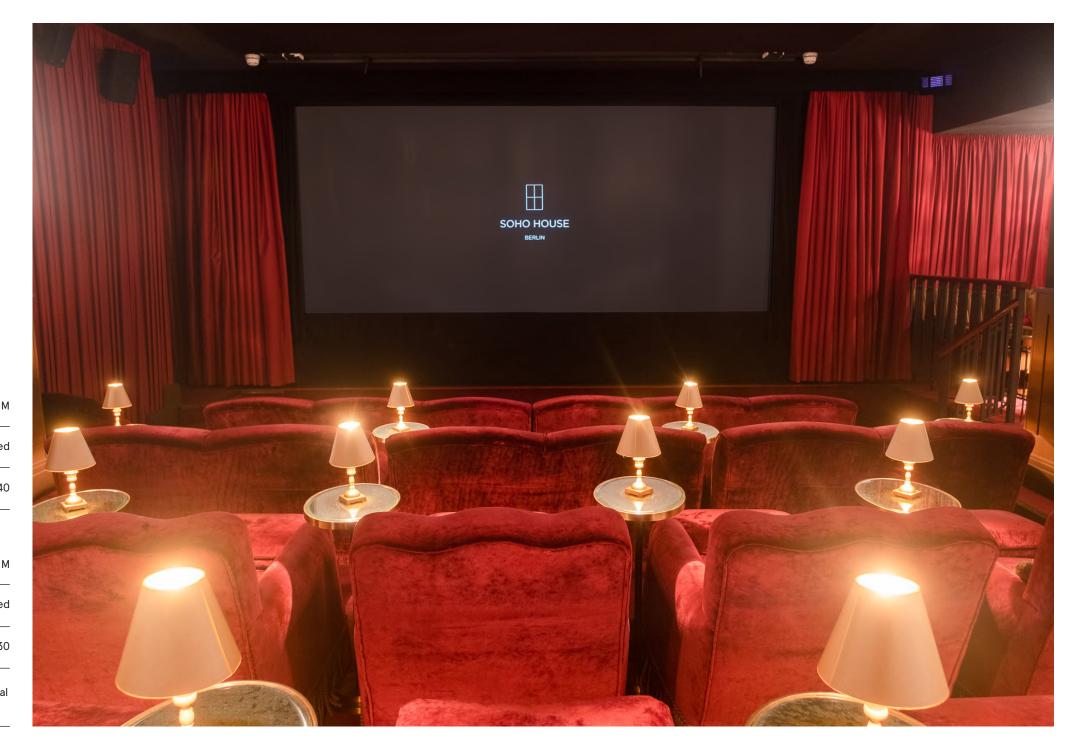

### THE RED ROOM AND SCREENING ROOM

The Red Room and screening room are neighbouring spaces that feature velvet furnishings and vibrant red shades throughout. Hire the Red Room alone to enjoy the fully stocked bar and a selection of art and design books, or use the space before and after a private viewing or presentation in the screening room.

| THE RED ROOM |          | 100 SQ M |
|--------------|----------|----------|
| SET-UP       | Standing | Seated   |
| CAPACITY     | 100      | 40       |

| SCREENING ROOM | 60 SQ M |
|----------------|---------|
| SET-UP         | Seated  |
| CAPACITY       | 30      |

DIGITAL FORMATS: DCP (2D and 3D), Blu-ray, DVD, Digital Betacam, HDMI and VGA interfaces for Mac and PC