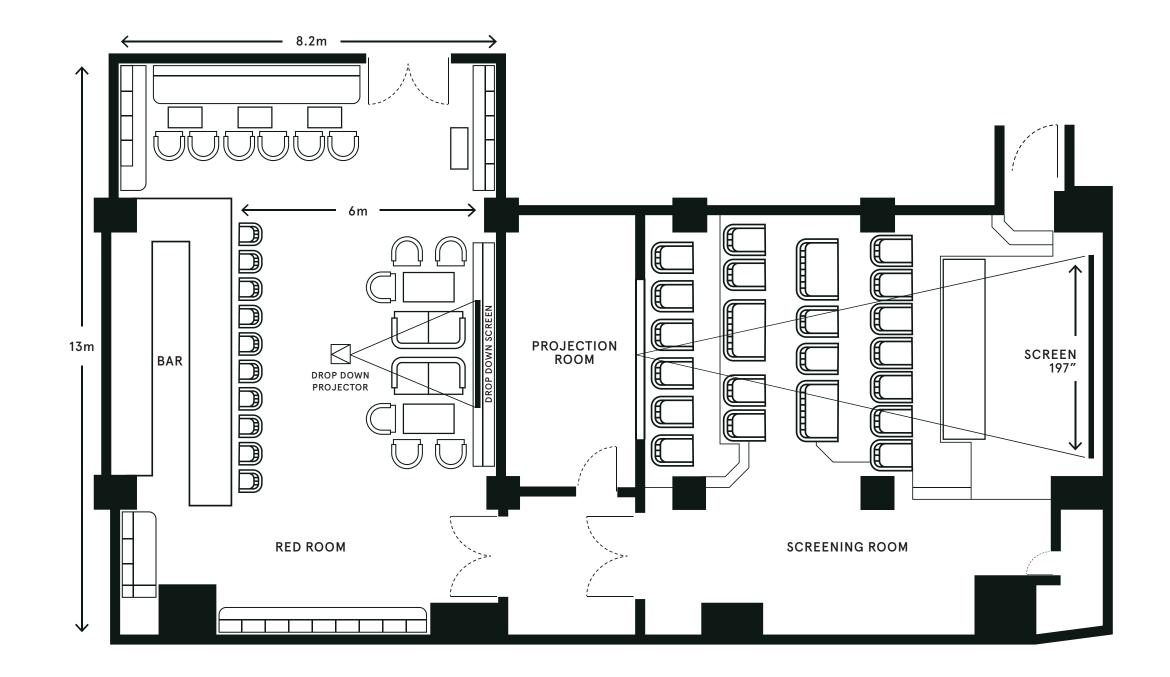

### THE RED ROOM AND SCREENING ROOM

The Red Room and screening room are neighbouring spaces that feature velvet furnishings and vibrant red shades throughout. Hire the Red Room alone to enjoy the fully stocked bar and a selection of art and design books, or use the space before and after a private viewing or presentation in the screening room.

| THE RED ROOM |          | 100 SQ M |
|--------------|----------|----------|
| SET-UP       | Standing | Seated   |
| CAPACITY     | 100      | 40       |

| SCREENING ROOM | 60 SQ M |
|----------------|---------|
| SET-UP         | Seated  |
| CAPACITY       | 30      |

DIGITAL FORMATS: DCP (2D and 3D), Blu-ray, DVD, Digital Betacam, HDMI and VGA interfaces for Mac and PC