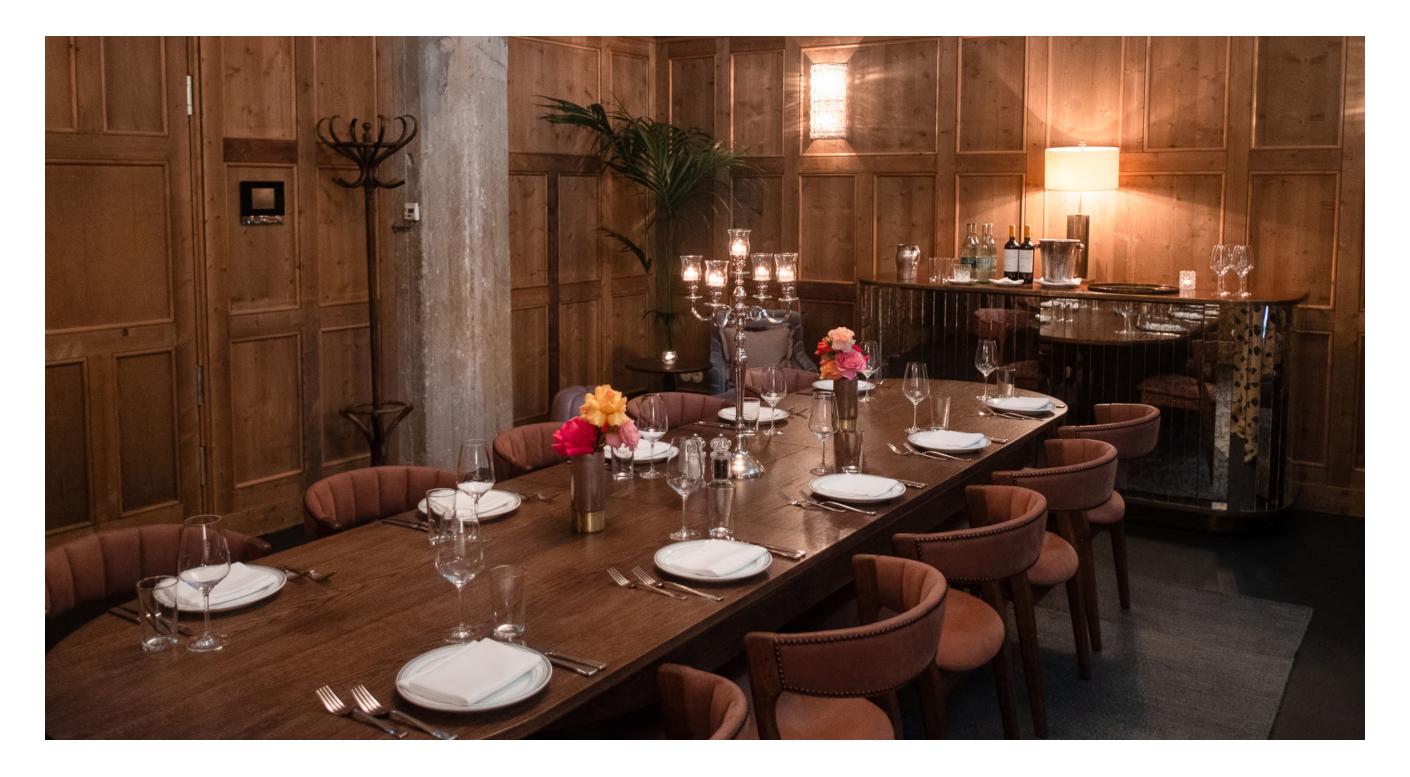

### CLUB ROOM

Facing the courtyard, this wood-panelled space features warm-toned interiors and a large table that seats up to 14 people. Make the most of its fully stocked bar during your meeting or private dining experience.

# CLUB ROOM

| CLUB ROOM | 39 SQ M |
|-----------|---------|
| SET-UP    | Seated  |
| CAPACITY  | 14      |