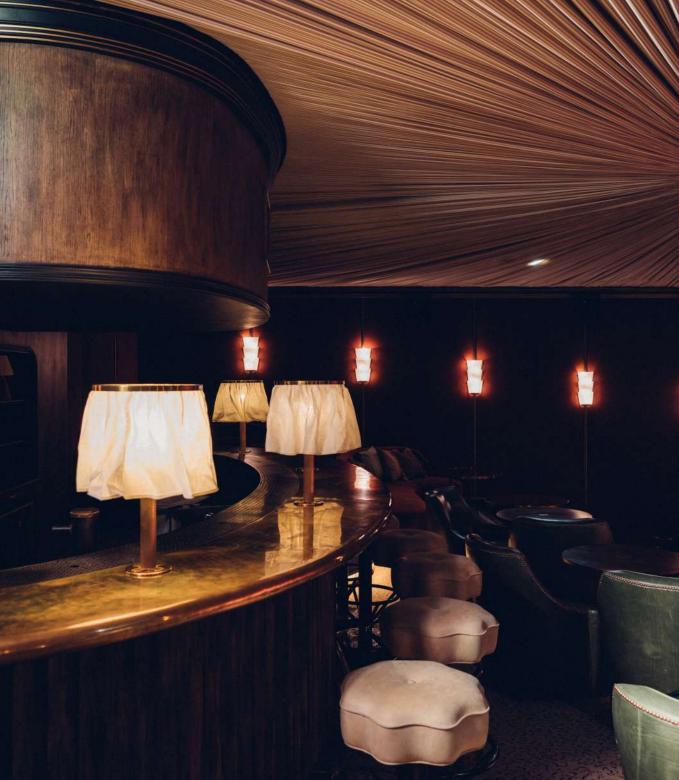

# LE CABARET

Set in the basement of the House and inspired by the history of Pigalle – with red velvet walls, a dimly lit bar and a wooden stage – this private space is ideal for parties, screenings and large celebrations.