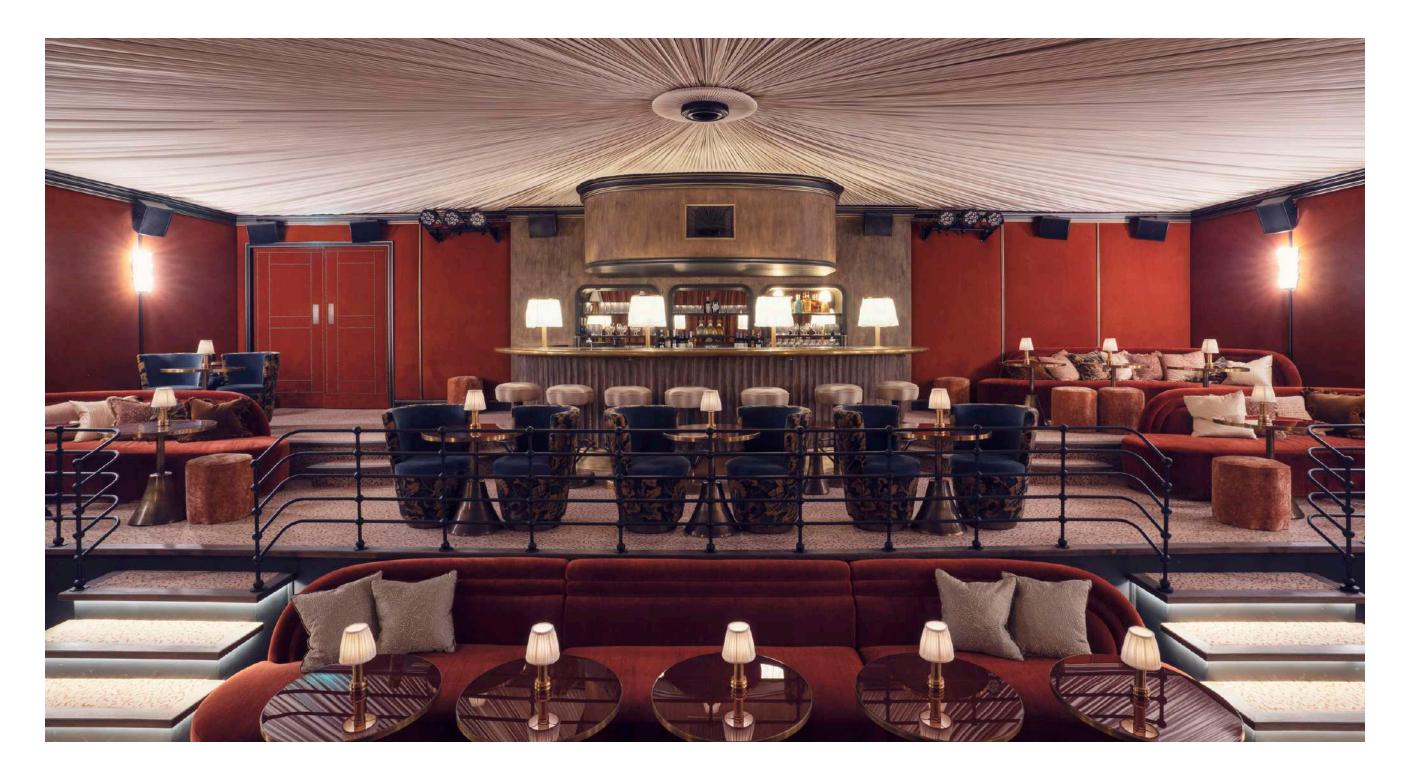

# LE CABARET

Set in the basement of the House and inspired by the history of Pigalle – with red velvet walls, a dimly lit bar and a wooden stage – this private space is ideal for parties, screenings and large celebrations.

| SET-UP   | Standing | Seated |
|----------|----------|--------|
| CAPACITY | 120      | 55     |