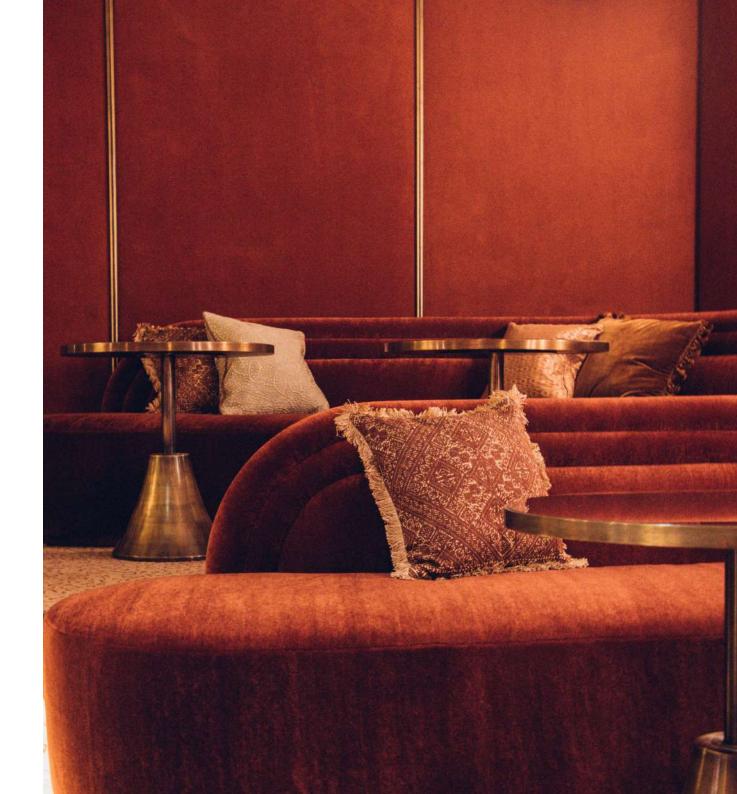

# LE CABARET

Set in the basement of the House and inspired by the history of Pigalle – with red velvet walls, a dimly lit bar and a wooden stage – this private space is ideal for parties, screenings and large celebrations.