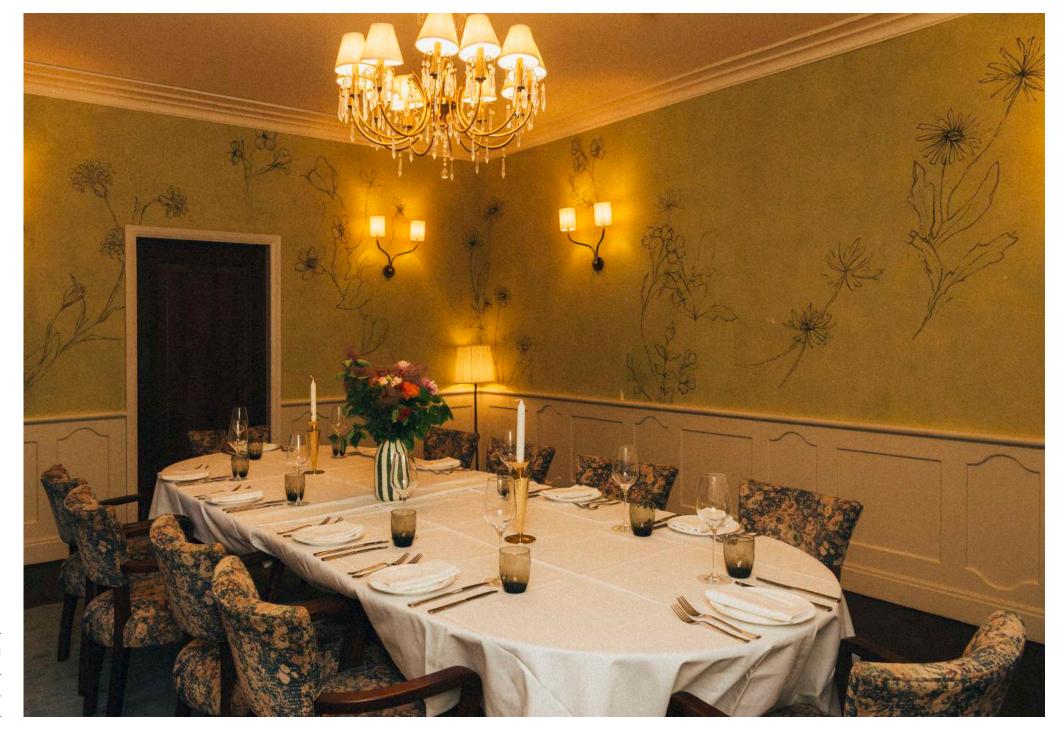

## LE SEJOUR

Located between the Reception and Winter Garden, this cosy space features a large table and is ideal for private dining, meetings and small gatherings.

| SET-UP   | Seated |
|----------|--------|
| CAPACITY | 14     |