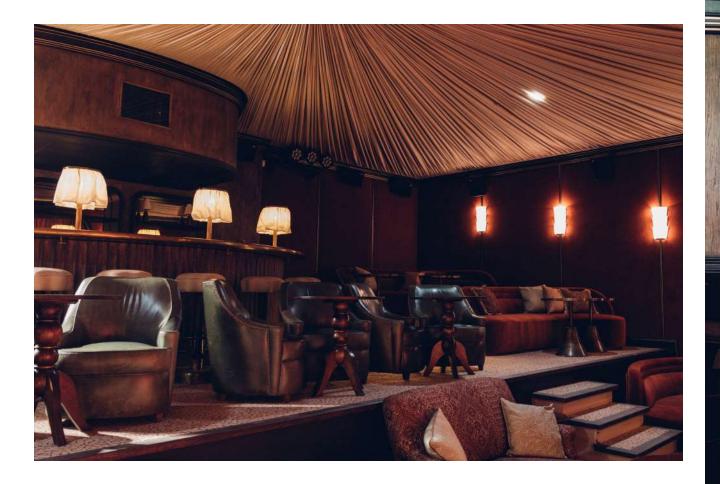

# LE CABARET

Set in the basement of the House and inspired by the history of Pigalle – with red velvet walls, a dimly lit bar and a wooden stage – this private space is ideal for parties, screenings and large celebrations.