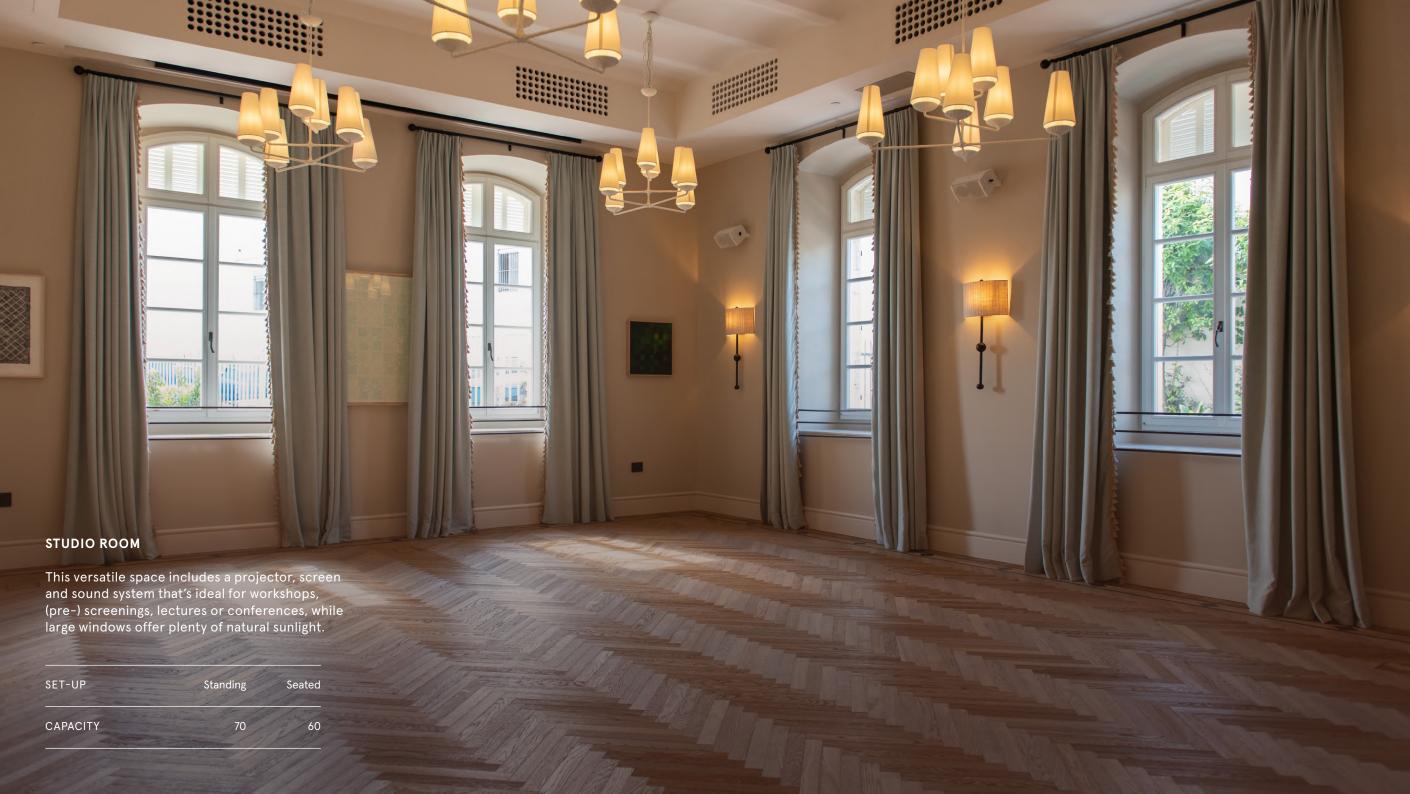

| SET-UP   | Standing | Seated |
|----------|----------|--------|
| CAPACITY | 150      | 60     |

Ideal for workshops, presentations and conferences for smaller groups, this space features a mixture of one long (study) table and two tables with comfortable armchairs and a TV screen.