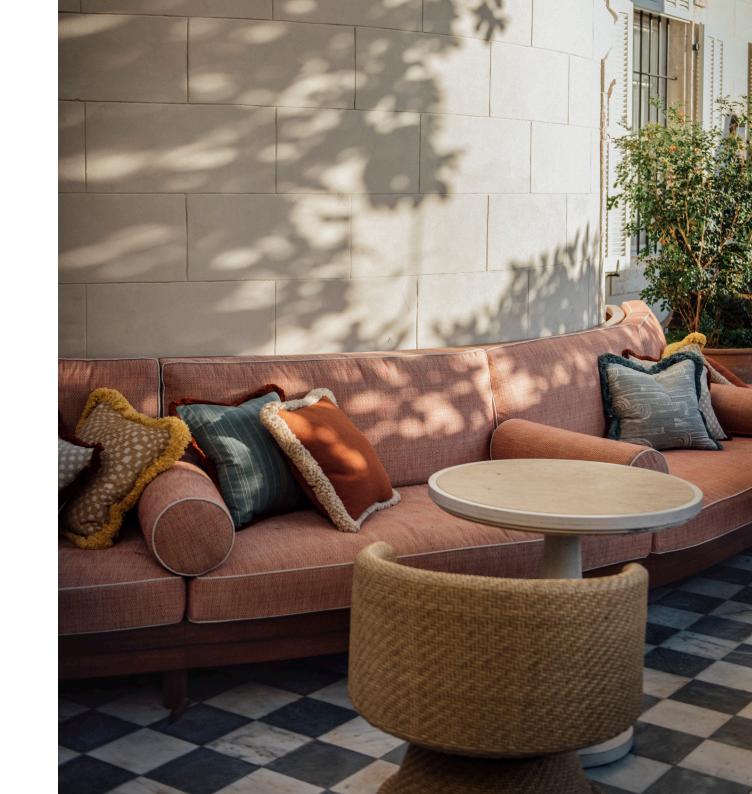

Located outside next to the building's steeple, the Courtyard features sofas and armchairs, as well as a fully equipped bar and sound system, making it an ideal space for receptions, parties or company events.