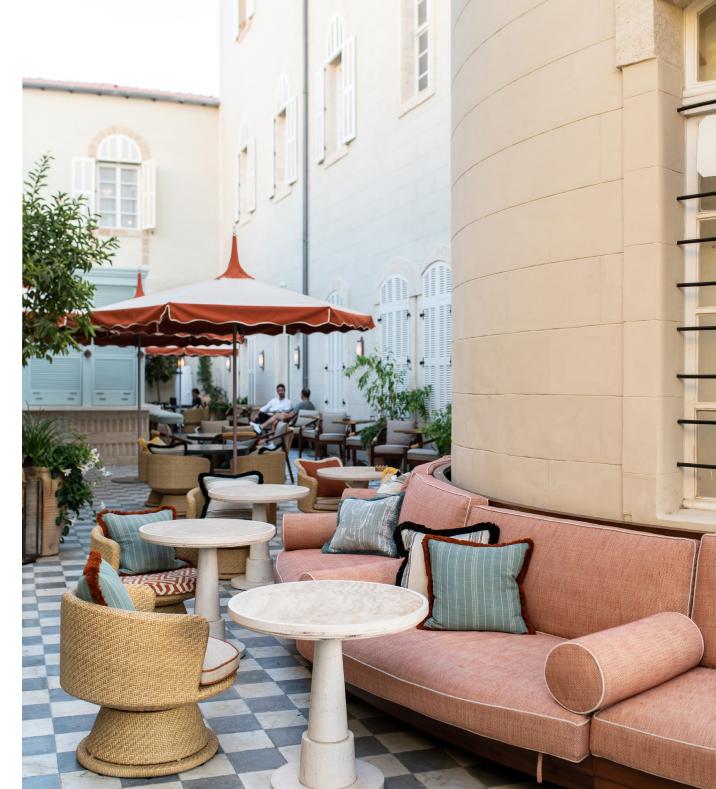

Located outside next to the building's steeple, the Courtyard features sofas and armchairs, as well as a fully equipped bar and sound system, making it an ideal space for receptions, parties or company events.