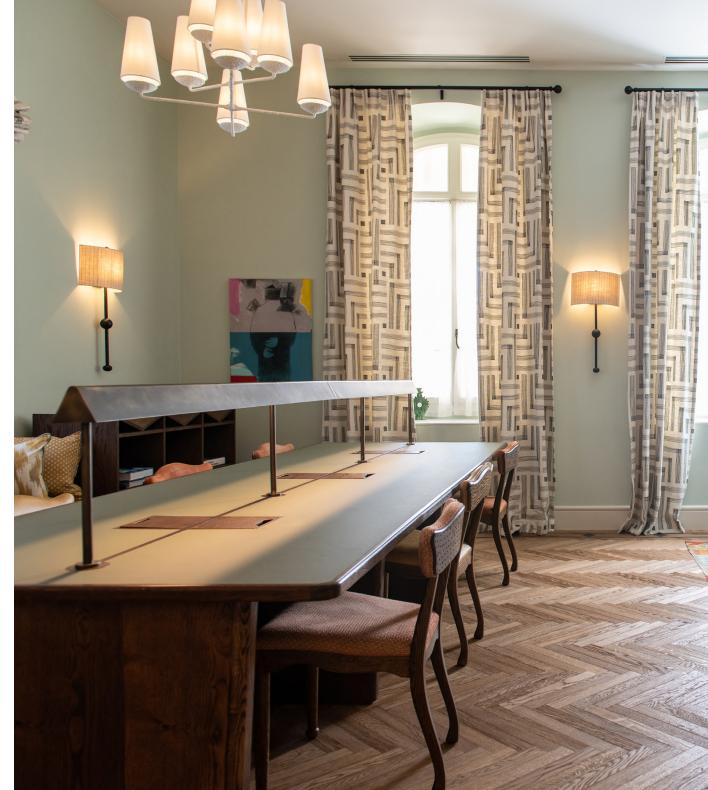

| SET-UP   | Standing | Seated |
|----------|----------|--------|
| CAPACITY | 150      | 60     |

Ideal for workshops, presentations and conferences for smaller groups, this space features a mixture of one long (study) table and two tables with comfortable armchairs and a TV screen.