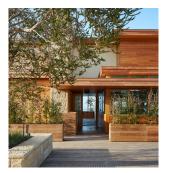

Located outside next to the building's steeple, the Courtyard features sofas and armchairs, as well as a fully equipped bar and sound system, making it an ideal space for receptions, parties or company events.