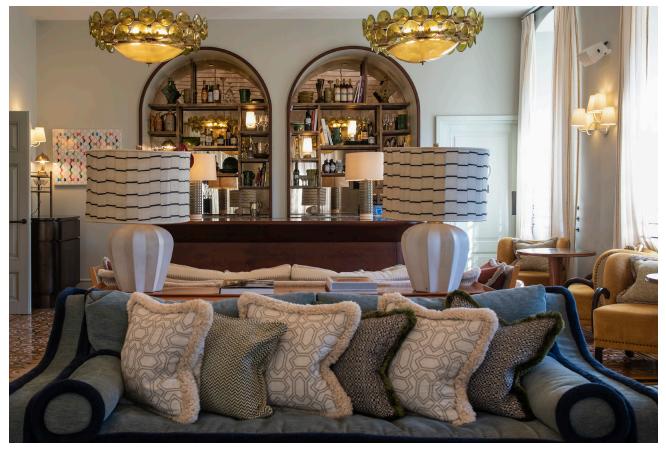

## ASSEMBLY ROOM

Take over this space for a private party or reception and make the most of the fully equipped bar, sound system and comfortable seating.

| SET-UP   | Standing | Seated |
|----------|----------|--------|
| CAPACITY | 60       | 40     |