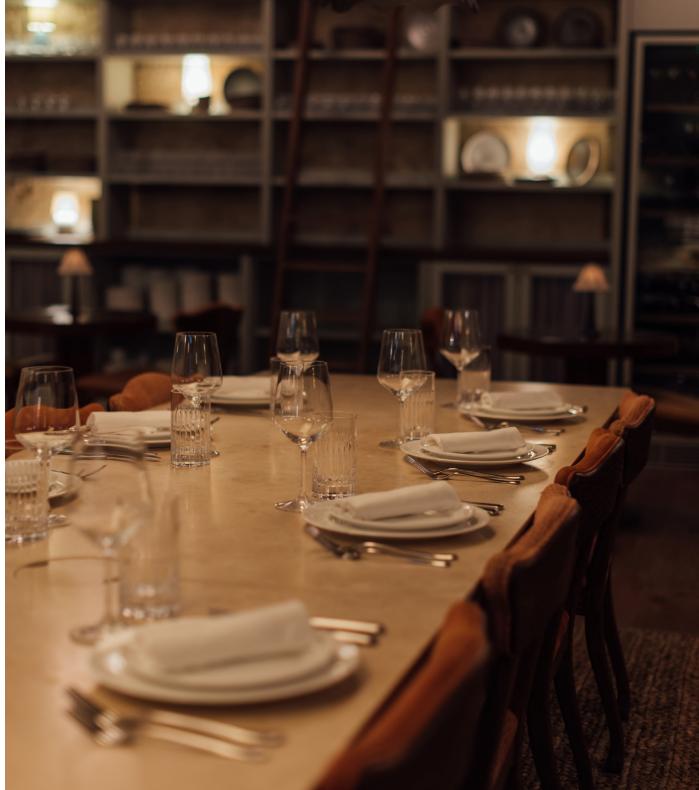

| SET-UP   | Standing | Seated |
|----------|----------|--------|
| CAPACITY | 30       | 20     |

This dining space is located downstairs, and features a fully equipped bar and a large table – ideal for hosting dinners or meetings.