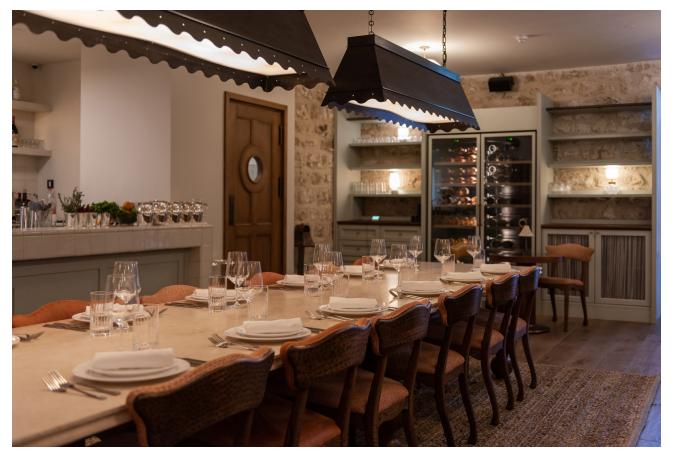

| SET-UP   | Standing | Seated |
|----------|----------|--------|
| CAPACITY | 30       | 20     |

This dining space is located downstairs, and features a fully equipped bar and a large table – ideal for hosting dinners or meetings.