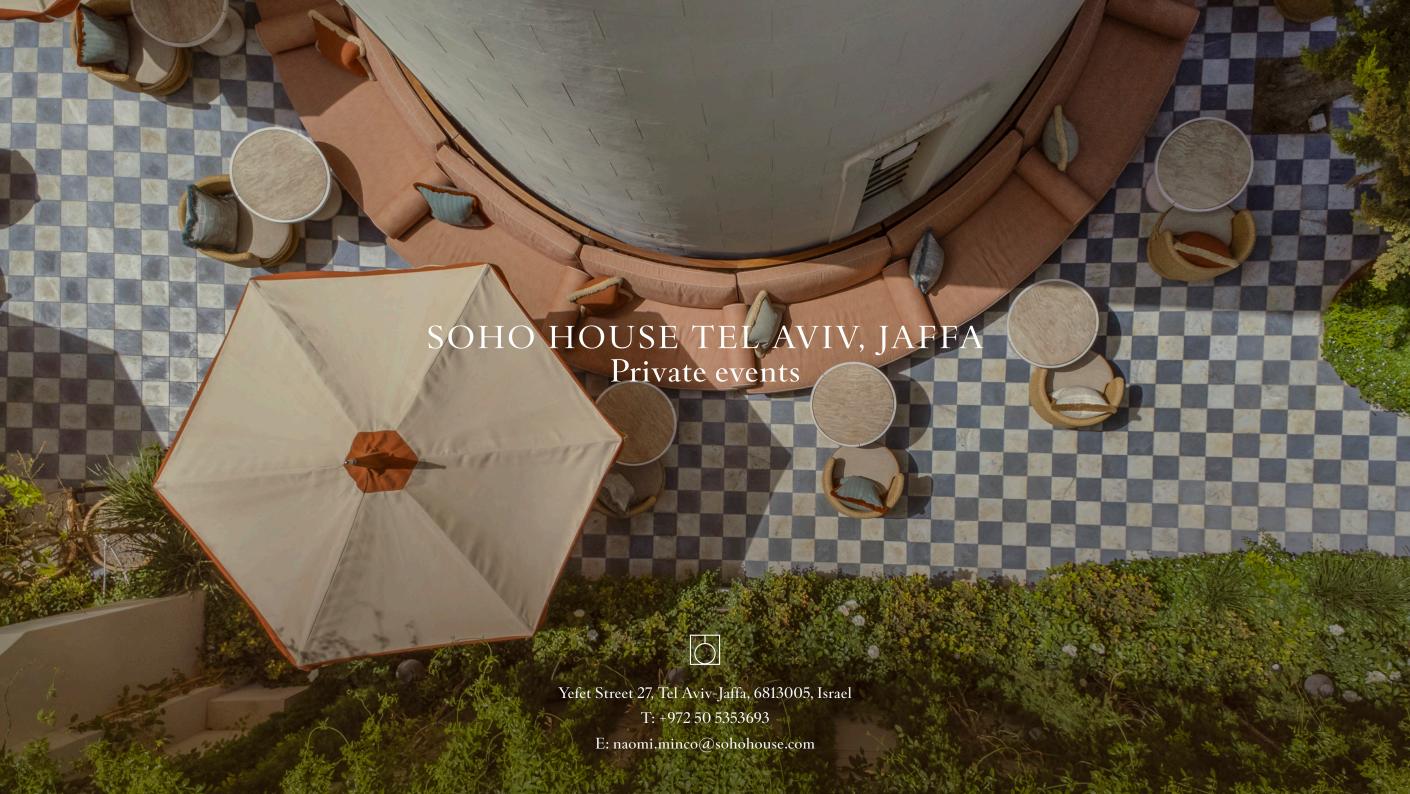

## Welcome

Located in a historic neighbourhood, overlooking the Mediterranean Sea, Soho House Tel Aviv, Jaffa is set inside a 19th-century turreted building and features five spaces for hosting private events.

Located outside next to the building's steeple, the Courtyard features sofas and armchairs, as well as a fully equipped bar and sound system, making it an ideal space for receptions, parties or company events.