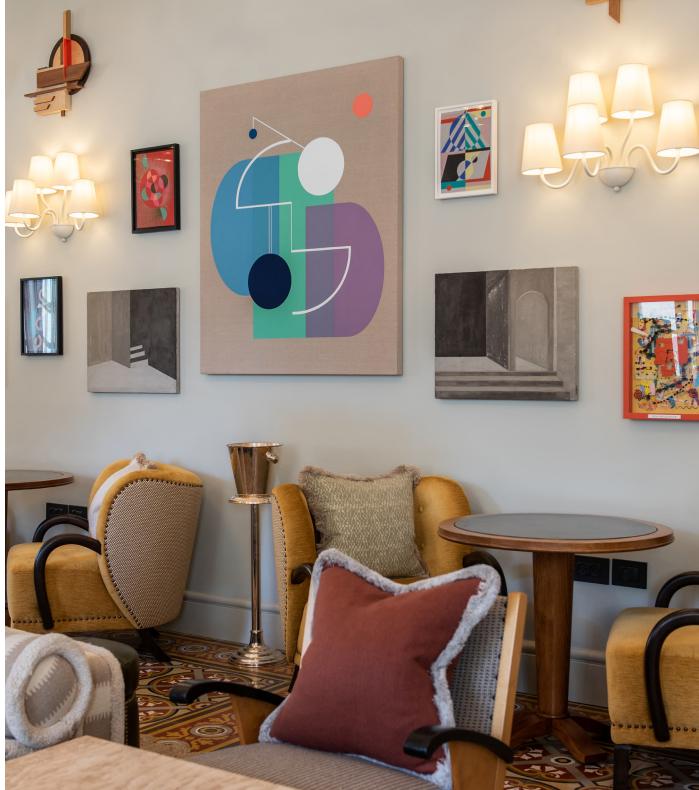

## ASSEMBLY ROOM

Take over this space for a private party or reception and make the most of the fully equipped bar, sound system and comfortable seating.

| SET-UP   | Standing | Seated |
|----------|----------|--------|
| CAPACITY | 60       | 40     |