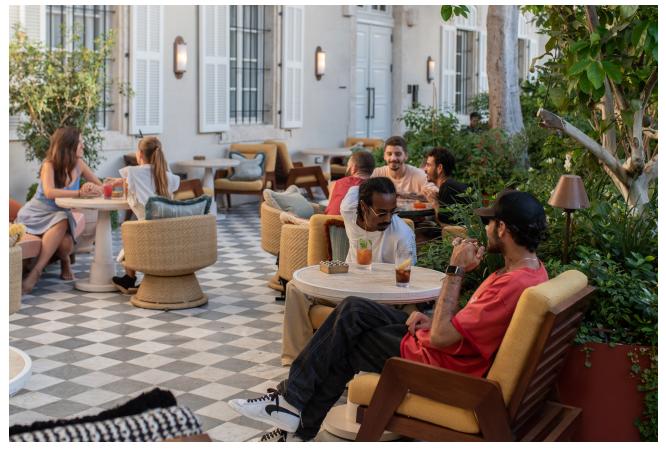

Located outside next to the building's steeple, the Courtyard features sofas and armchairs, as well as a fully equipped bar and sound system, making it an ideal space for receptions, parties or company events.