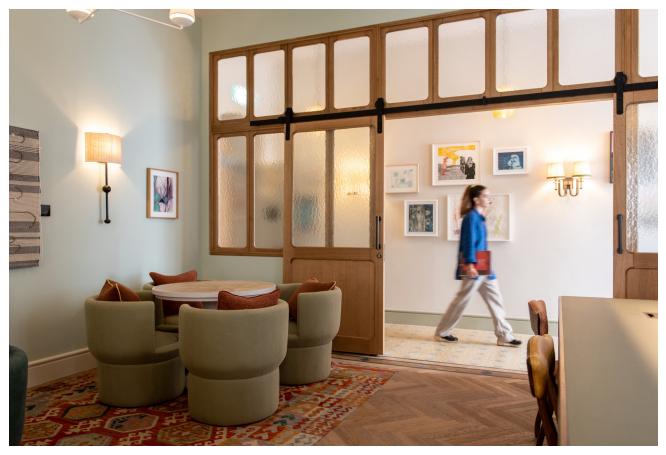

| SET-UP   | Standing | Seated |
|----------|----------|--------|
| CAPACITY | 150      | 60     |

Ideal for workshops, presentations and conferences for smaller groups, this space features a mixture of one long (study) table and two tables with comfortable armchairs and a TV screen.