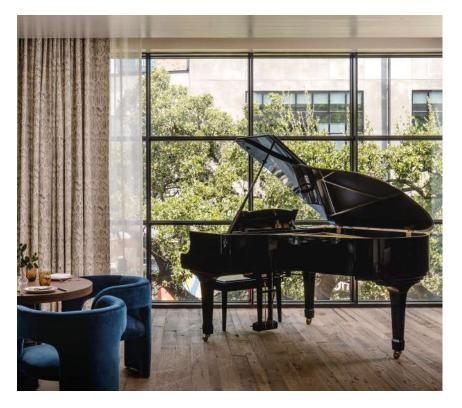

#### MUSIC ROOM

This versatile room includes a fully equipped bar, a grand piano, a projector and lounge-style seating for cocktail receptions, performances and meetings.

| SET-UP   | Standing | Seated |
|----------|----------|--------|
| CAPACITY | 125      | 50     |