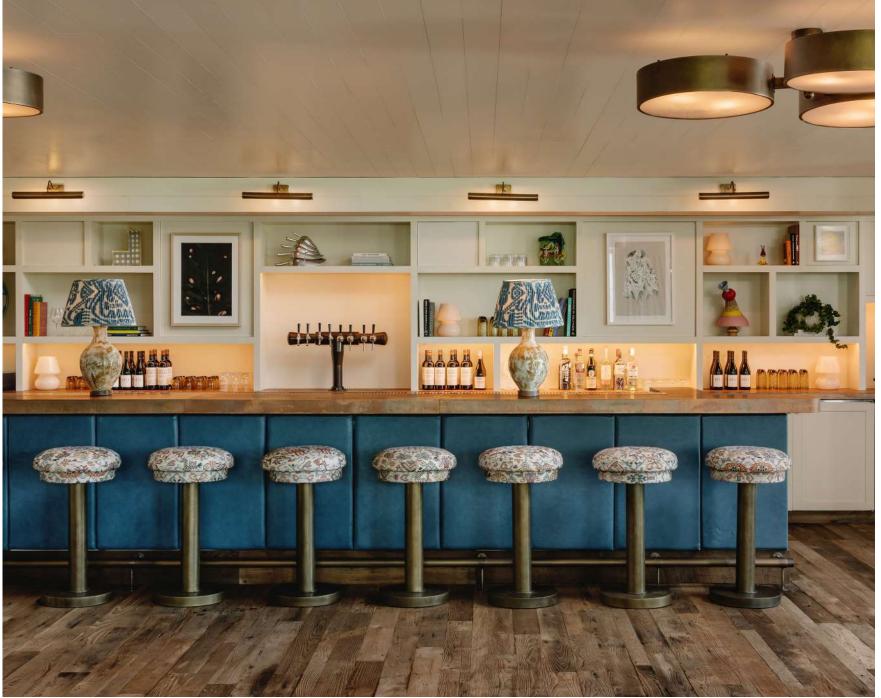

### PRE-SCREENING ROOM

Adjacent to the screening room, this cozy space includes a fully equipped bar and seating, making it ideal for pre-screening drinks or cocktail receptions.

| SET-UP   | Standing | Seated |
|----------|----------|--------|
| CAPACITY | 50       | 25     |