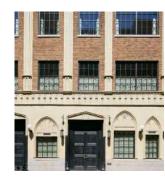

#### MUSIC ROOM

This versatile room includes a fully equipped bar, a grand piano, a projector and lounge-style seating for cocktail receptions, performances and meetings.

| SET-UP   | Standing | Seated |
|----------|----------|--------|
| CAPACITY | 125      | 50     |