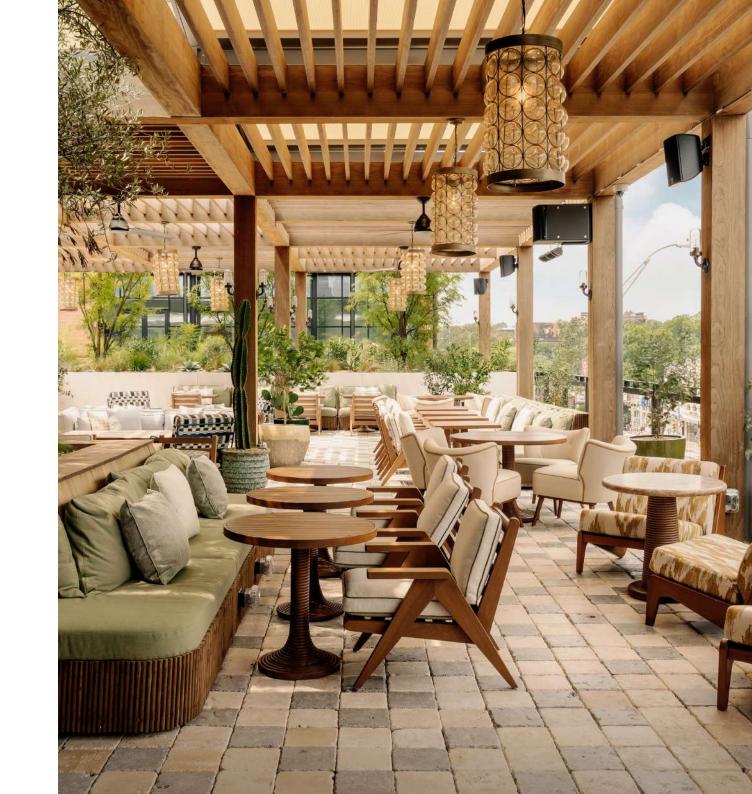

This compact space has floor-to-ceiling views of the courtyard and can be hired alongside the Music Room, or on its own for conferences and meetings.

| SET-UP   | Standing | Seated |
|----------|----------|--------|
| CAPACITY | 20       | 14     |