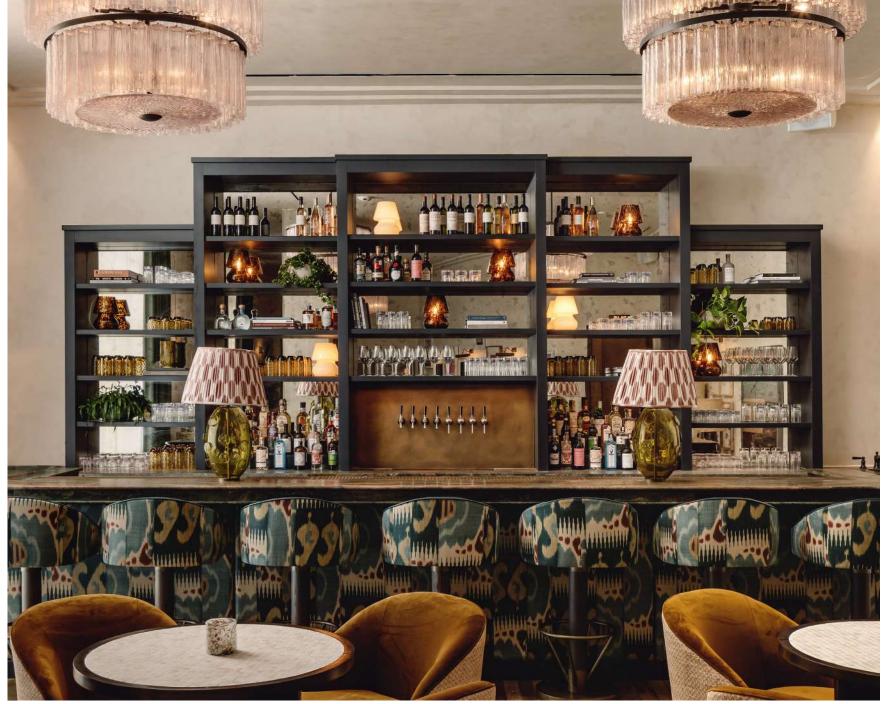

#### MUSIC ROOM

This versatile room includes a fully equipped bar, a grand piano, a projector and lounge-style seating for cocktail receptions, performances and meetings.

| SET-UP   | Standing | Seated |
|----------|----------|--------|
| CAPACITY | 125      | 50     |

### PRE-SCREENING ROOM

Adjacent to the screening room, this cozy space includes a fully equipped bar and seating, making it ideal for pre-screening drinks or cocktail receptions.

| SET-UP   | Standing | Seated |
|----------|----------|--------|
| CAPACITY | 50       | 25     |