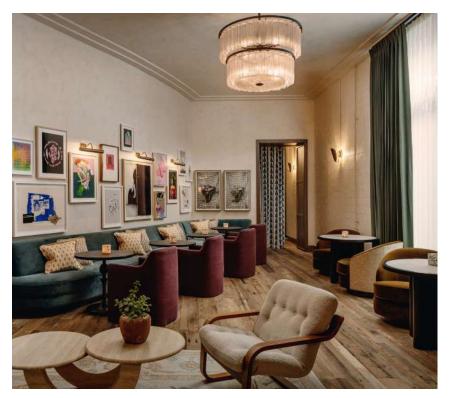

#### MUSIC ROOM

This versatile room includes a fully equipped bar, a grand piano, a projector and lounge-style seating for cocktail receptions, performances and meetings.

| SET-UP   | Standing | Seated |
|----------|----------|--------|
| CAPACITY | 125      | 50     |