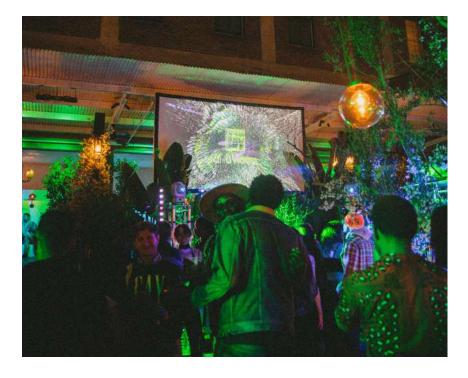

#### DRAWING ROOM

Located on the club floor, the Drawing Room is a private space with original graffiti and exposed brick details that's ideal for drinks receptions and small gatherings.

Private hire: \$1,500 | Food and drink: \$7,500 minimum spend Exclusive of tax and service charge