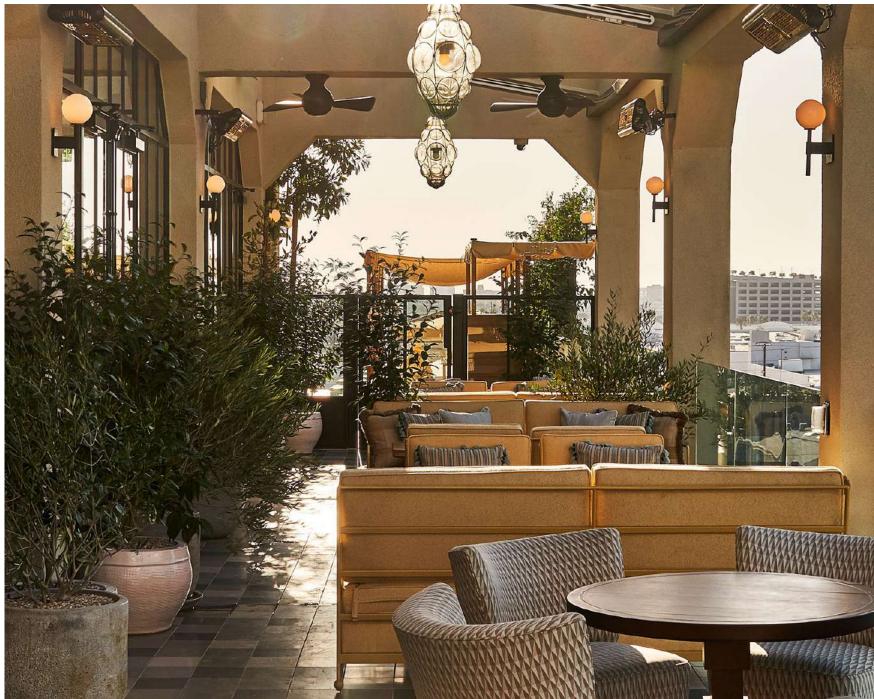

## ROOFTOP

Take over the rooftop space and enjoy views of the skyline by the pool. Choose between hiring the full rooftop for large parties, or the stadium and terrace for smaller gatherings.

A 1025

NII.

| ROOFTOP      |          |        |
|--------------|----------|--------|
| САРАСІТҮ     | Standing | Seated |
| FULL ROOFTOP | 312      | _      |
| STADIUM      | 75       | _      |
| TERRACE      | 60       | 40     |

Please inquire with the private events team to discuss a potential buyout.

ROOFTOP STADIUM

Located on the west side of the pool, this space has stadium-style seating and overlooks Downtown Los Angeles.

| SET-UP   | Standing |
|----------|----------|
| CAPACITY | 75       |