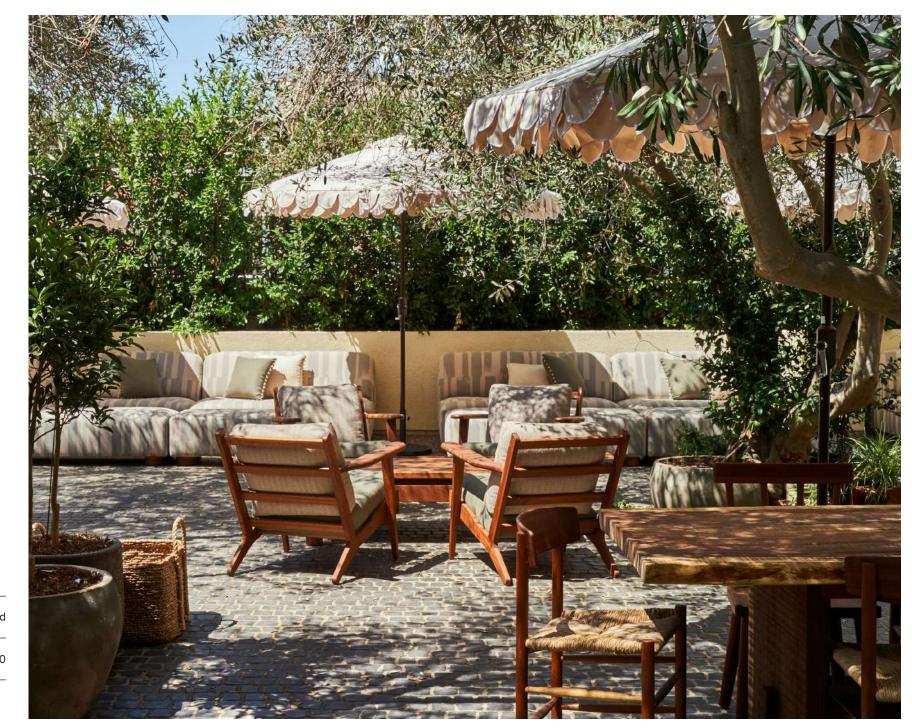

## GARDEN

Next to the House restaurant you'll find the garden, an outdoor space that can be hired for parties and drinks receptions under the California sunshine.

GARDEN

| SET-UP   | Standing | Seated |
|----------|----------|--------|
| CAPACITY | 400      | 100    |