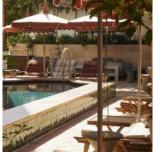

## ROOFTOP

Take over the rooftop space and enjoy views of the skyline by the pool. Choose between hiring the full rooftop for large parties, or the stadium and terrace for smaller gatherings.

A 1025

NII.

| ROOFTOP      |          |        |
|--------------|----------|--------|
| САРАСІТҮ     | Standing | Seated |
| FULL ROOFTOP | 312      | _      |
| STADIUM      | 75       | _      |
| TERRACE      | 60       | 40     |