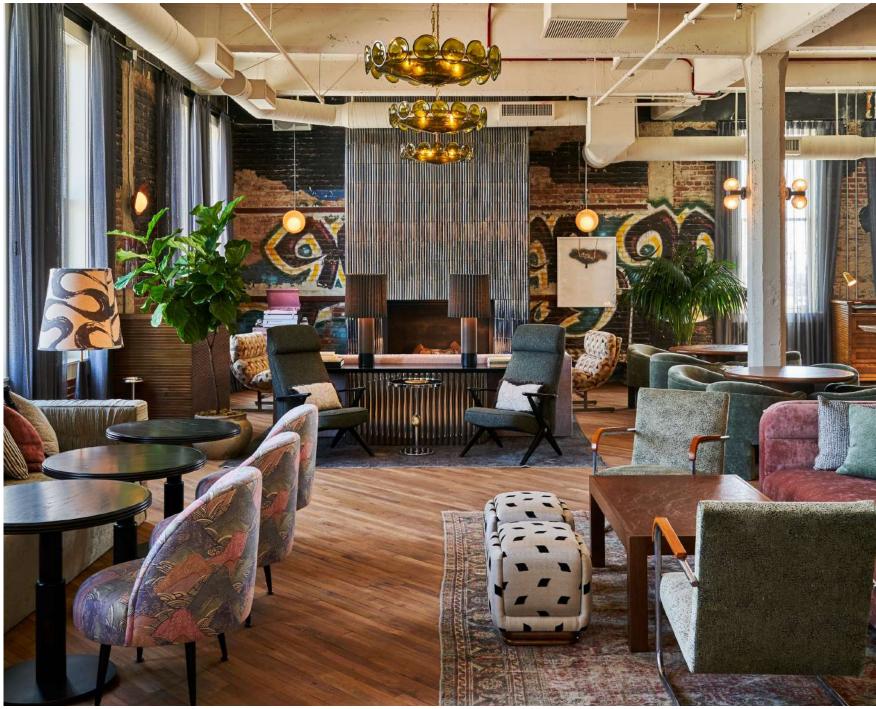

#### DRAWING ROOM

Located on the club floor, the Drawing Room is a private space with original graffiti and exposed brick details that's ideal for drinks receptions and small gatherings.

Private hire: \$1,500 | Food and drink: \$7,500 minimum spend Exclusive of tax and service charge