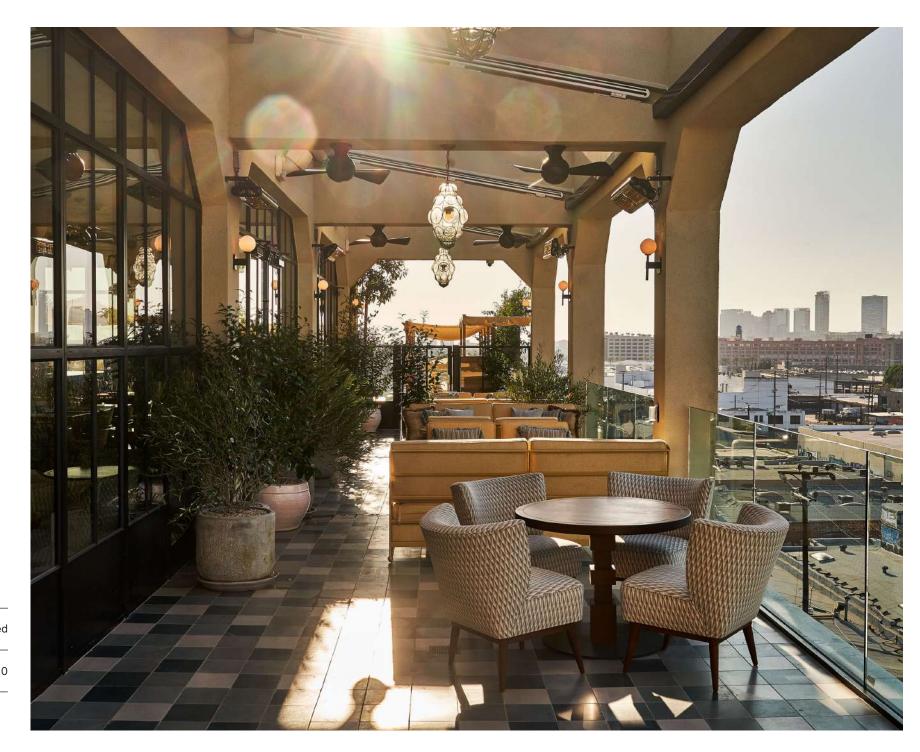

## ROOFTOP

Take over the rooftop space and enjoy views of the skyline by the pool. Choose between hiring the full rooftop for large parties, or the stadium and terrace for smaller gatherings.

A 1025

NII.

| ROOFTOP      |          |        |
|--------------|----------|--------|
| САРАСІТҮ     | Standing | Seated |
| FULL ROOFTOP | 312      | _      |
| STADIUM      | 75       | _      |
| TERRACE      | 60       | 40     |