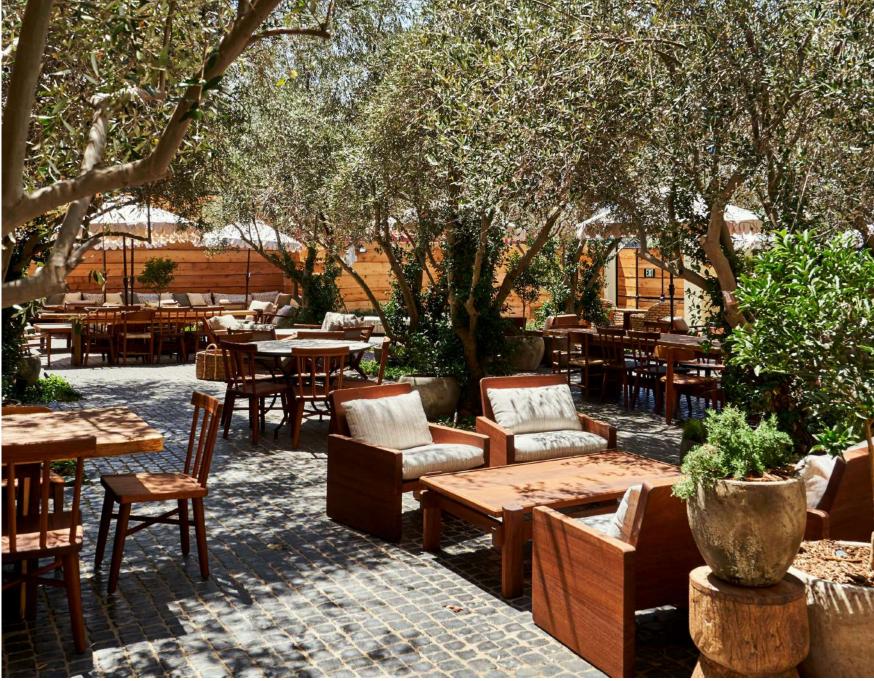

## GARDEN

Next to the House restaurant you'll find the garden, an outdoor space that can be hired for parties and drinks receptions under the California sunshine.

GARDEN

| SET-UP   | Standing | Seated |
|----------|----------|--------|
| CAPACITY | 400      | 100    |