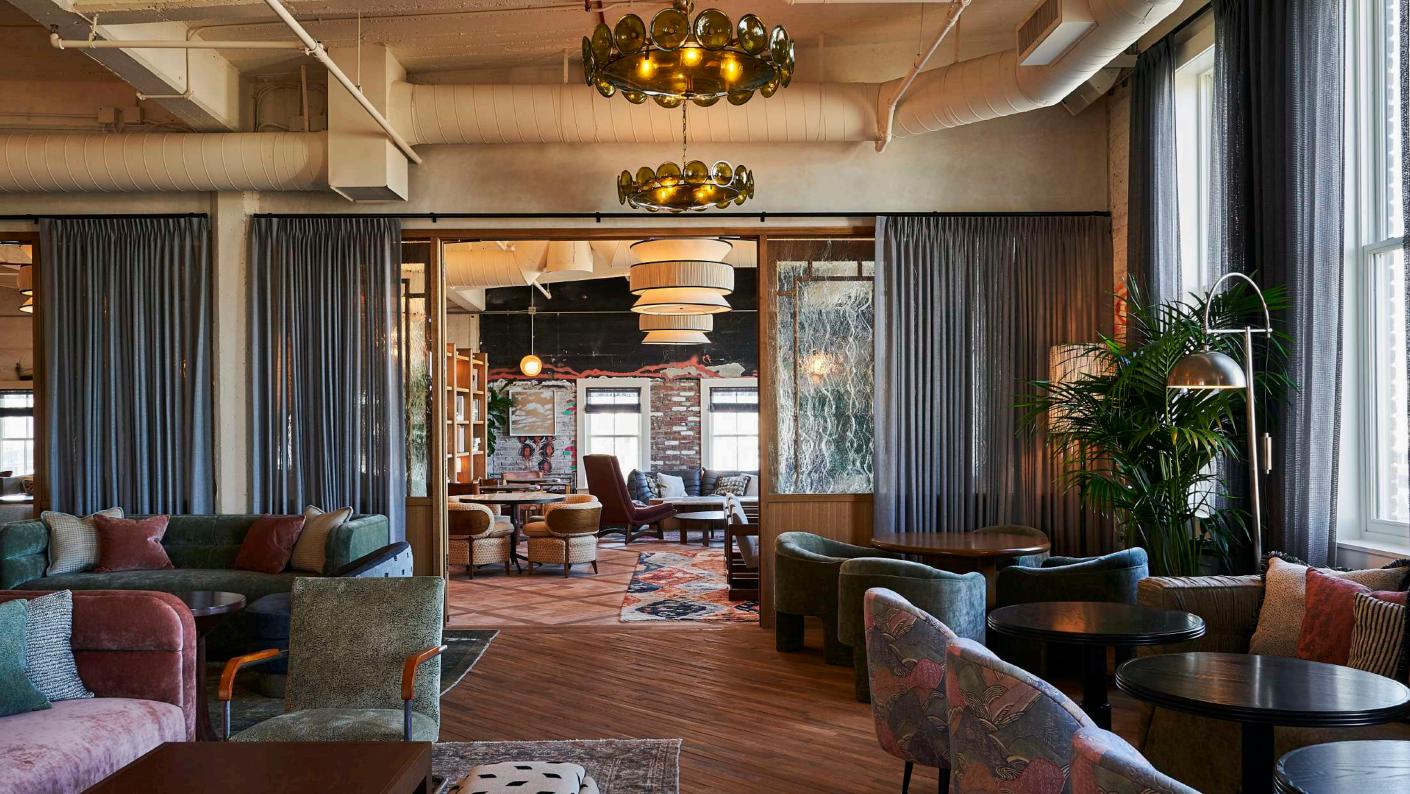

#### DRAWING ROOM

Located on the club floor, the Drawing Room is a private space with original graffiti and exposed brick details that's ideal for drinks receptions and small gatherings.

Private hire: \$1,500 | Food and drink: \$7,500 minimum spend Exclusive of tax and service charge