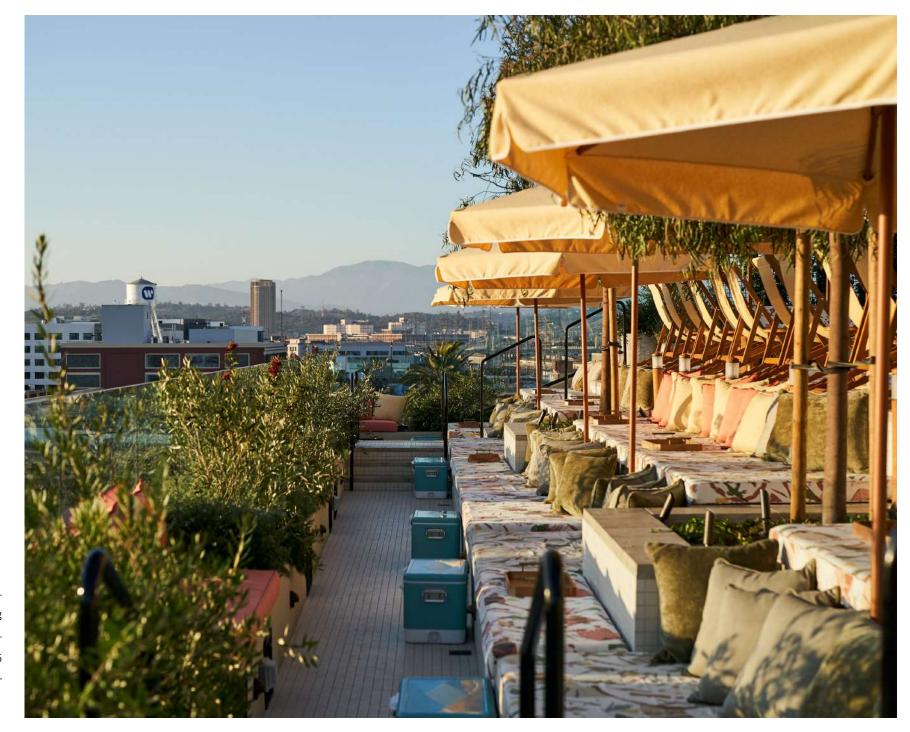

## ROOFTOP

Take over the rooftop space and enjoy views of the skyline by the pool. Choose between hiring the full rooftop for large parties, or the stadium and terrace for smaller gatherings.

A 1025

NII.

| ROOFTOP      |          |        |
|--------------|----------|--------|
| САРАСІТҮ     | Standing | Seated |
| FULL ROOFTOP | 312      | _      |
| STADIUM      | 75       | _      |
| TERRACE      | 60       | 40     |

Food and drink: \$10,000 minimum spend Exclusive of tax and service charge

Invite your guests to a drinks reception or gathering on the north side of the rooftop, and enjoy the skyline and city views.

| SET-UP   | Standing | Seated |
|----------|----------|--------|
| CAPACITY | 60       | 40     |

Food and drink: \$10,000 minimum spend Exclusive of tax and service charge