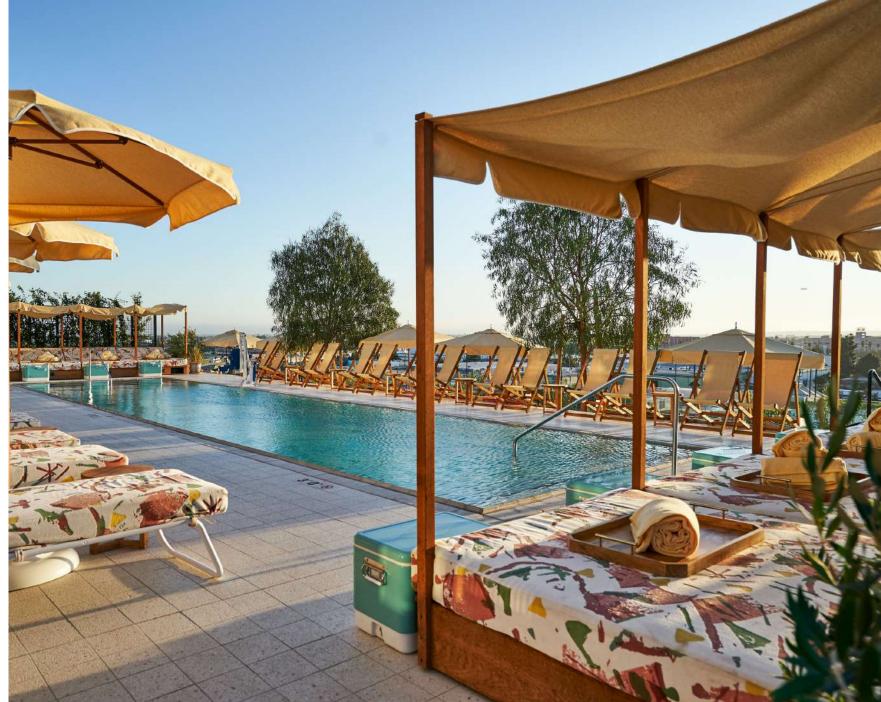

## ROOFTOP

Take over the rooftop space and enjoy views of the skyline by the pool. Choose between hiring the full rooftop for large parties, or the stadium and terrace for smaller gatherings.

A 1025

NII.

| ROOFTOP      |          |        |
|--------------|----------|--------|
| САРАСІТҮ     | Standing | Seated |
| FULL ROOFTOP | 312      | _      |
| STADIUM      | 75       | _      |
| TERRACE      | 60       | 40     |

Please inquire with the private events team to discuss a potential buyout.

ROOFTOP STADIUM

Located on the west side of the pool, this space has stadium-style seating and overlooks Downtown Los Angeles.

| SET-UP   | Standing |
|----------|----------|
| CAPACITY | 75       |

Food and drink: \$10,000 minimum spend Exclusive of tax and service charge

Invite your guests to a drinks reception or gathering on the north side of the rooftop, and enjoy the skyline and city views.

| SET-UP   | Standing | Seated |
|----------|----------|--------|
| CAPACITY | 60       | 40     |