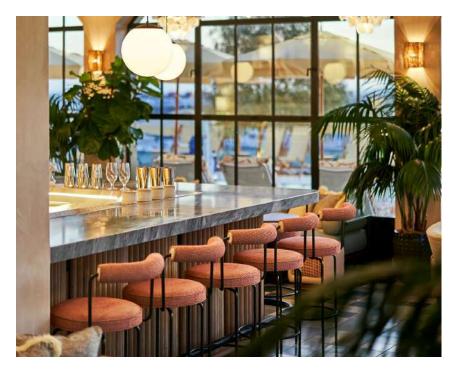

#### DRAWING ROOM

Located on the club floor, the Drawing Room is a private space with original graffiti and exposed brick details that's ideal for drinks receptions and small gatherings.

Private hire: \$1,500 | Food and drink: \$7,500 minimum spend Exclusive of tax and service charge

| SET-UP   | Seated | Standing |
|----------|--------|----------|
| CAPACITY | 56     | 90       |