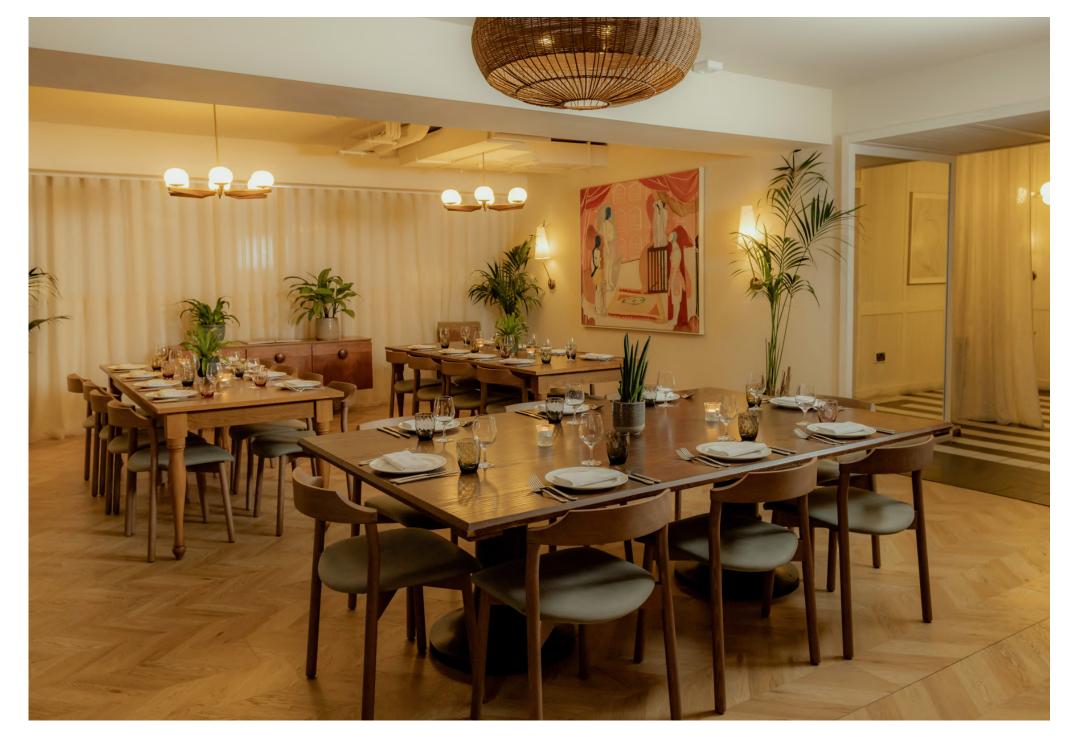

# CECCONI'S SHOREDITCH PRIVATE ROOM

This versatile space can be tailored to all kinds of events. Choose a theatre-style set-up for presentations and screenings, add soft furnishings for casual gatherings, or opt for tables and chairs for private dining experiences.

| SET-UP   | Standing | Seated |
|----------|----------|--------|
| CAPACITY | 60       | 40     |