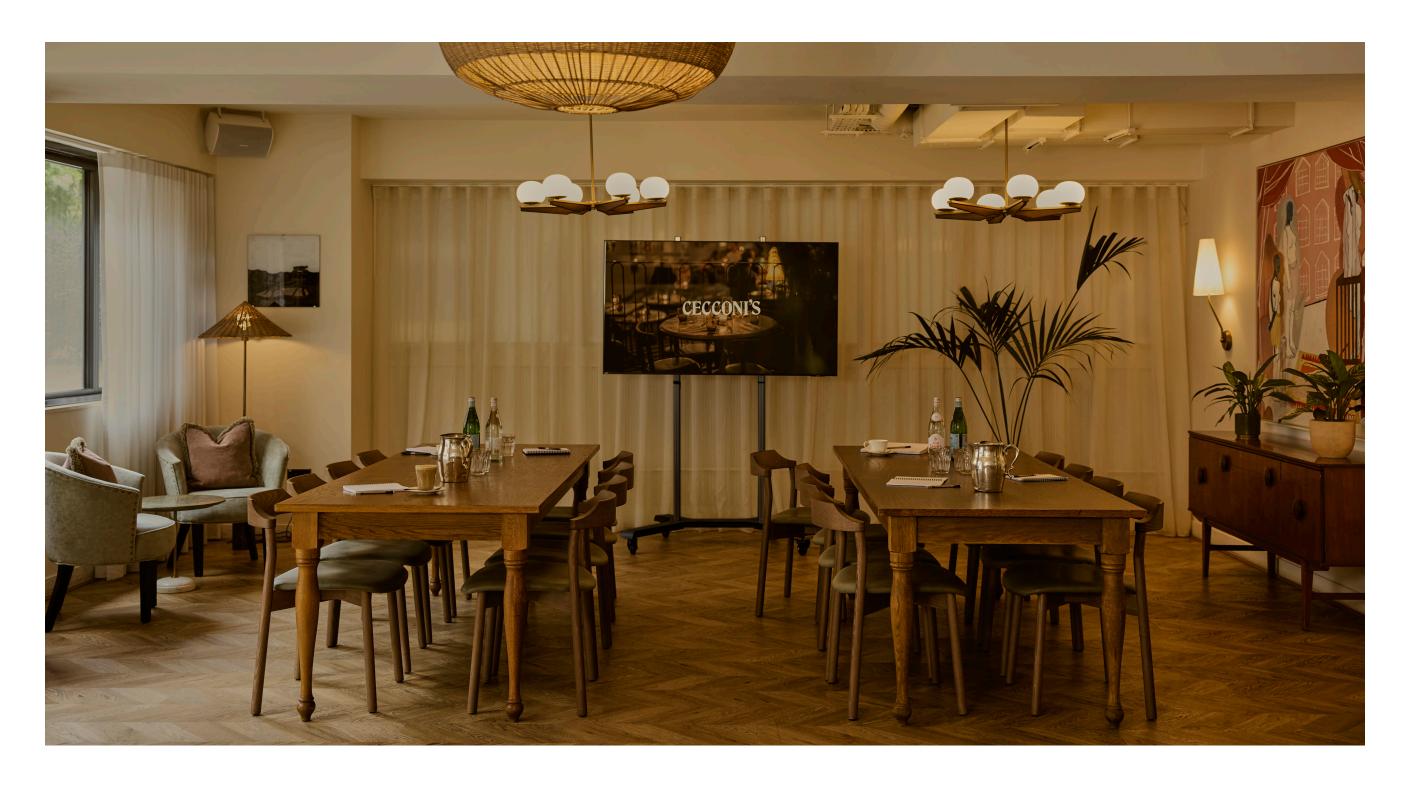

# CECCONI'S SHOREDITCH PRIVATE ROOM

This versatile space can be tailored to all kinds of events. Choose a theatre-style set-up for presentations and screenings, add soft furnishings for casual gatherings, or opt for tables and chairs for private dining experiences.

| SET-UP   | Standing | Seated |
|----------|----------|--------|
| CAPACITY | 60       | 40     |