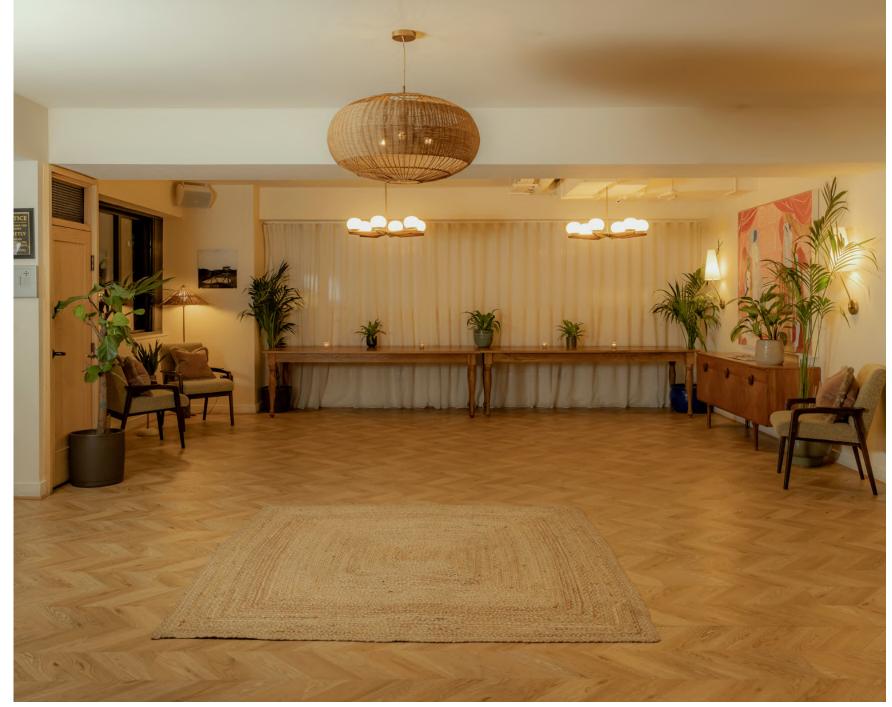

# Welcome

Set in the heart of east London, alongside the cafes and bars of Shoreditch, Cecconi's Shoreditch Private Room is suited to dinners, celebrations, creative workshops and brand events.

# CECCONI'S SHOREDITCH PRIVATE ROOM

This versatile space can be tailored to all kinds of events. Choose a theatre-style set-up for presentations and screenings, add soft furnishings for casual gatherings, or opt for tables and chairs for private dining experiences.

| SET-UP   | Standing | Seated |
|----------|----------|--------|
| CAPACITY | 60       | 40     |