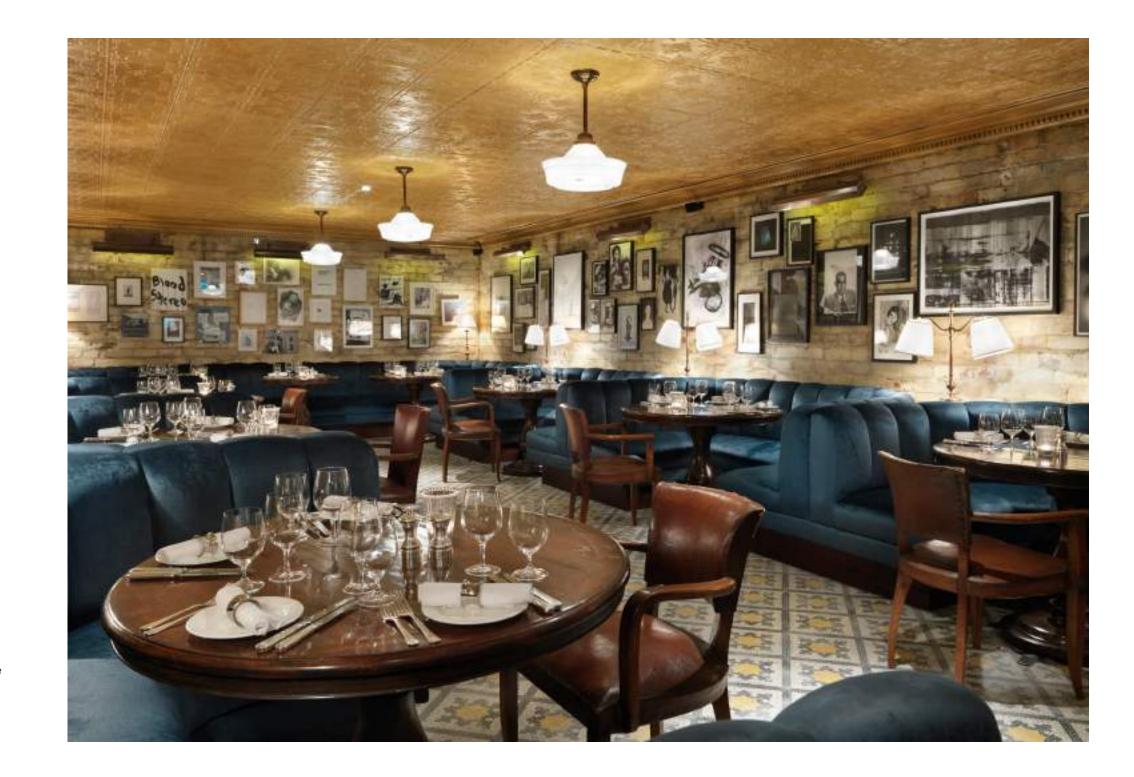

### Cecconi's Shoreditch Private Room

58 Redchurch Street, London, E2 7DP, United Kingdom T: +44 (0) 20 7739 5040

Set in the heart of east London, alongside the cafes and bars of Shoreditch, Cecconi's Shoreditch Private Room is suited to dinners, celebrations, creative workshops, and brand events.

### CECCONI'S SHOREDITCH PRIVATE ROOM

Set in the heart of east London, alongside the cafes and bars of Redchurch Street, Cecconi's Shoreditch Private Room is home to a versatile space suited to private dining, celebrations, creative workshops, and brand events.

| SET-UP   | Standing | Seated |
|----------|----------|--------|
| CAPACITY | 60       | 40     |