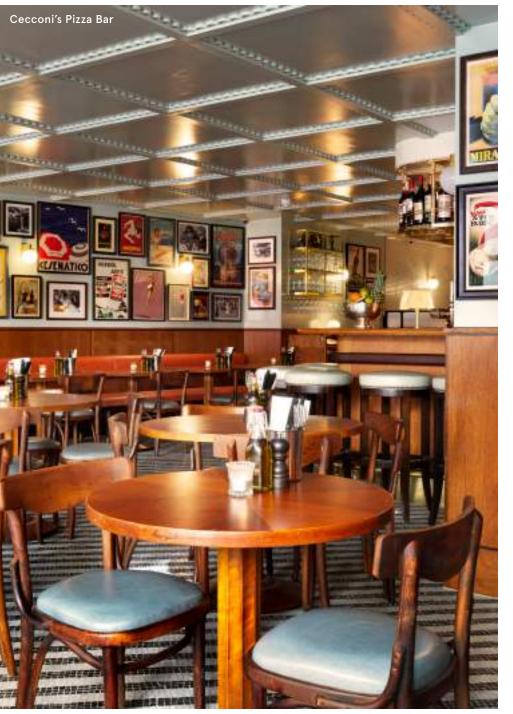

### CECCONI'S PIZZA BAR

| SET-UP   | Standing | Seated |
|----------|----------|--------|
| CAPACITY | 130      | 50     |