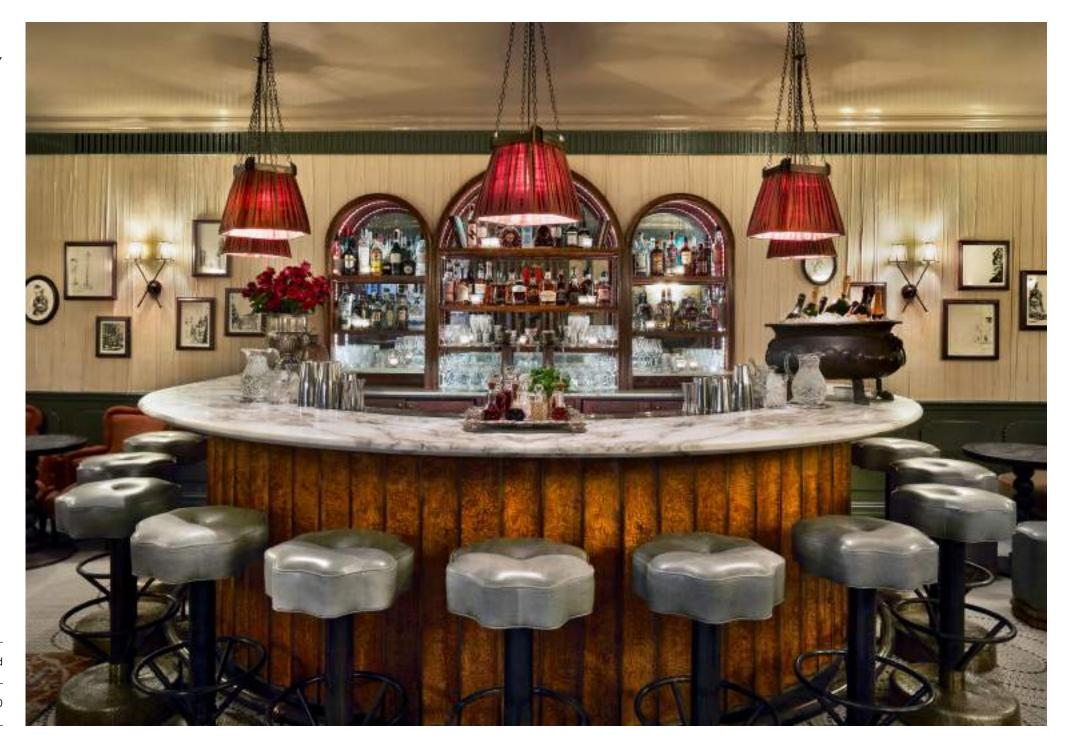

### Soho House 76 Dean Street

76 Dean Street, London W1D 3SZ, United Kingdom T: +44 (0) 20 3006 0076

Set inside an 18th-century townhouse, Soho House 76 Dean Street features original, Grade II-listed structures, as well as three private event spaces, including a screening room, Library Bar and Sitting Room.

#### TOP FLOOR AND LIBRARY BAR Members only

Standing

Seated

CAPACITY 80 40

SMALL SITTING ROOM Members only

SET-UP Seated

CAPACITY 12

| YELLOW ROOM | Mer      | nbers only |
|-------------|----------|------------|
| SET-UP      | Standing | Seated     |

30

#### SCREENING ROOM

CAPACITY

SET-UP

| SET-UP   | Seated |
|----------|--------|
| CAPACITY | 43     |