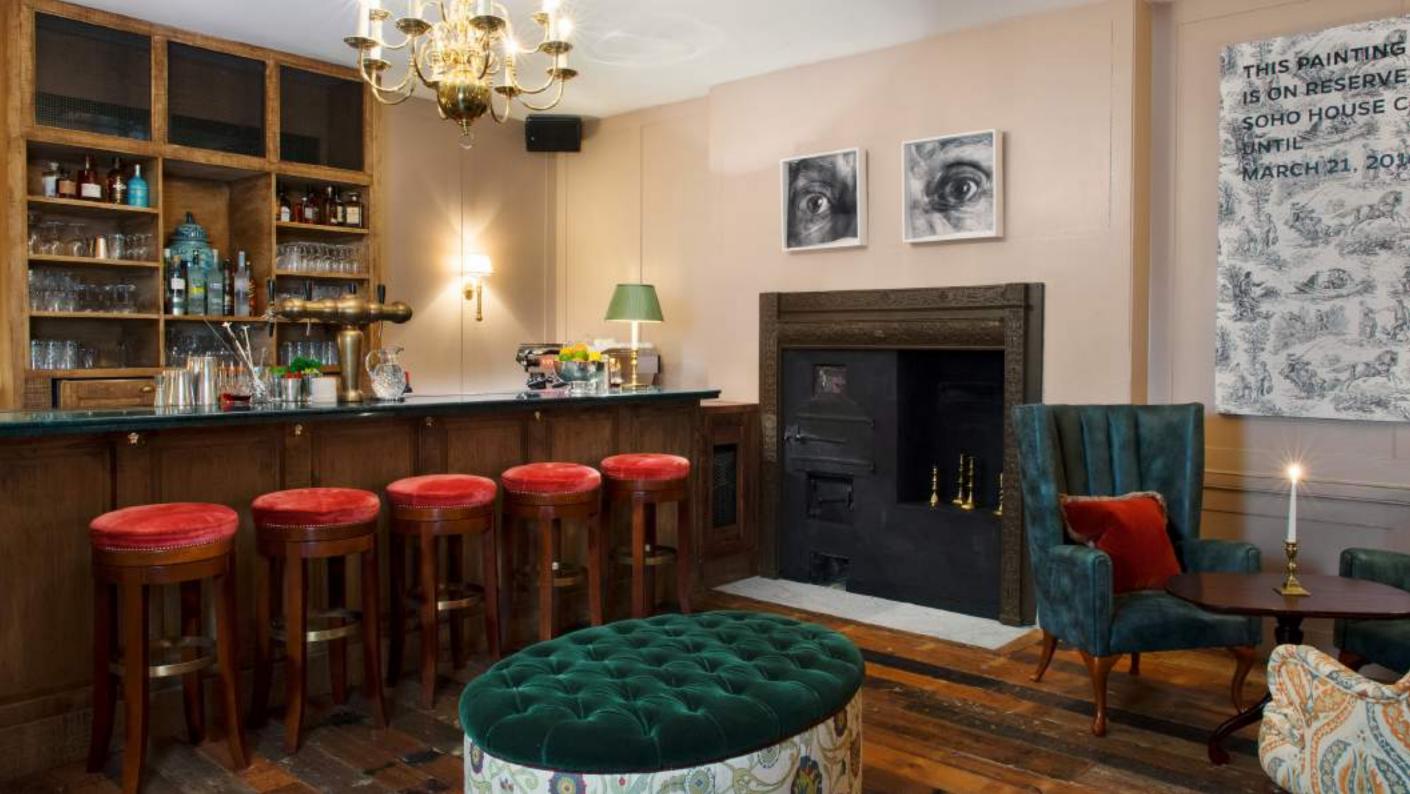

### Soho House 76 Dean Street

76 Dean Street, London W1D 3SZ, United Kingdom T: +44 (0) 20 3006 0076

Set inside an 18th-century townhouse, Soho House 76 Dean Street features original, Grade II-listed structures, as well as three private event spaces, including a screening room, Library Bar and Sitting Room.

#### TOP FLOOR AND LIBRARY BAR Members only

Standing

Seated

CAPACITY 80 40

SMALL SITTING ROOM Members only

SET-UP Seated

CAPACITY 12

| YELLOW ROOM | Mer      | nbers only |
|-------------|----------|------------|
| SET-UP      | Standing | Seated     |