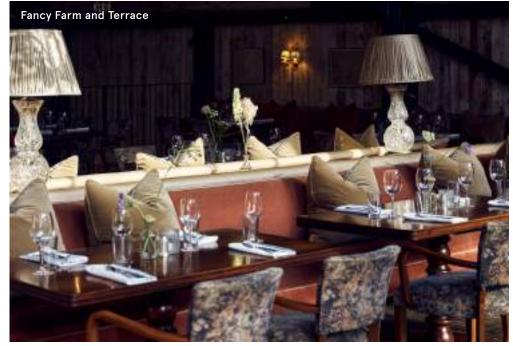

### FANCY FARM AND TERRACE

PEN YEN DINING ROOM

SET-UP

CAPACITY

| SET-UP   | Seate |
|----------|-------|
| CAPACITY | 40    |