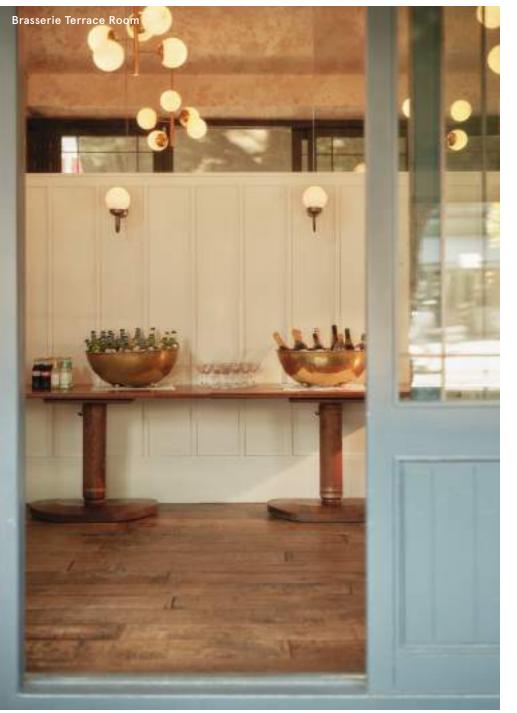

#### BRASSERIE TERRACE ROOM

| SET-UP   | Standing | Seated |
|----------|----------|--------|
| CAPACITY | 30       | 12     |