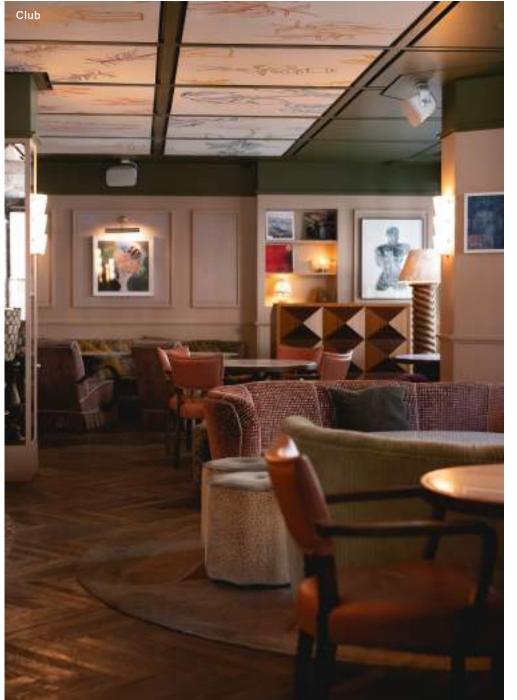

### Soho House 76 Dean Street

76 Dean Street, London W1D 3SZ, United Kingdom T: +44 (0) 20 3006 0076

Set inside an 18th-century townhouse, Soho House 76 Dean Street features original, Grade II-listed structures, as well as three private event spaces, including a screening room, Library Bar and Sitting Room.

#### TOP FLOOR AND LIBRARY BAR Members only

Standing

Seated

CAPACITY 80 40

SMALL SITTING ROOM Members only

SET-UP Seated

CAPACITY 12

| YELLOW ROOM | Mer      | nbers only |
|-------------|----------|------------|
| SET-UP      | Standing | Seated     |

#### SCREENING ROOM

CAPACITY

SET-UP

| SET-UP   | Seated |
|----------|--------|
| CAPACITY | 43     |