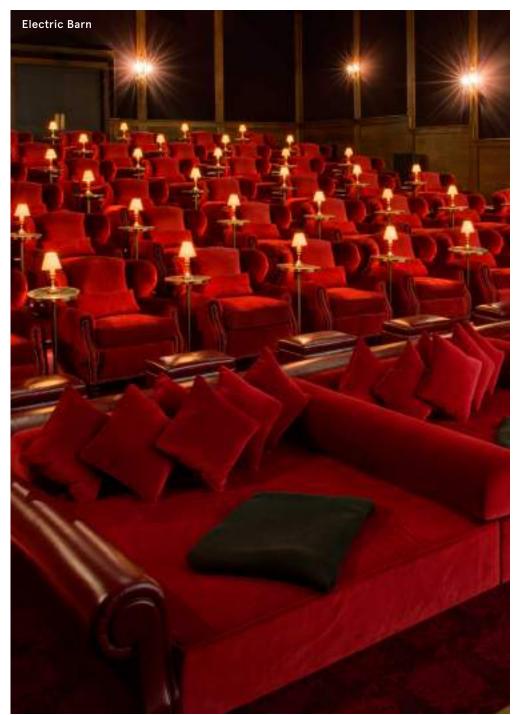

## Electric Barn Soho Farmhouse

Great Tew, Chipping Norton, Oxfordshire OX7 4JS, United Kingdom T: +44 (0)1608 691000

Set inside a converted barn on the grounds of Soho Farmhouse in Oxfordshire, the screening room features signature red velvet armchairs and vintage lamps, as well as a bar area designed for pre- and post-screening drinks.

Members only

CAPACITY 50

SET-UP