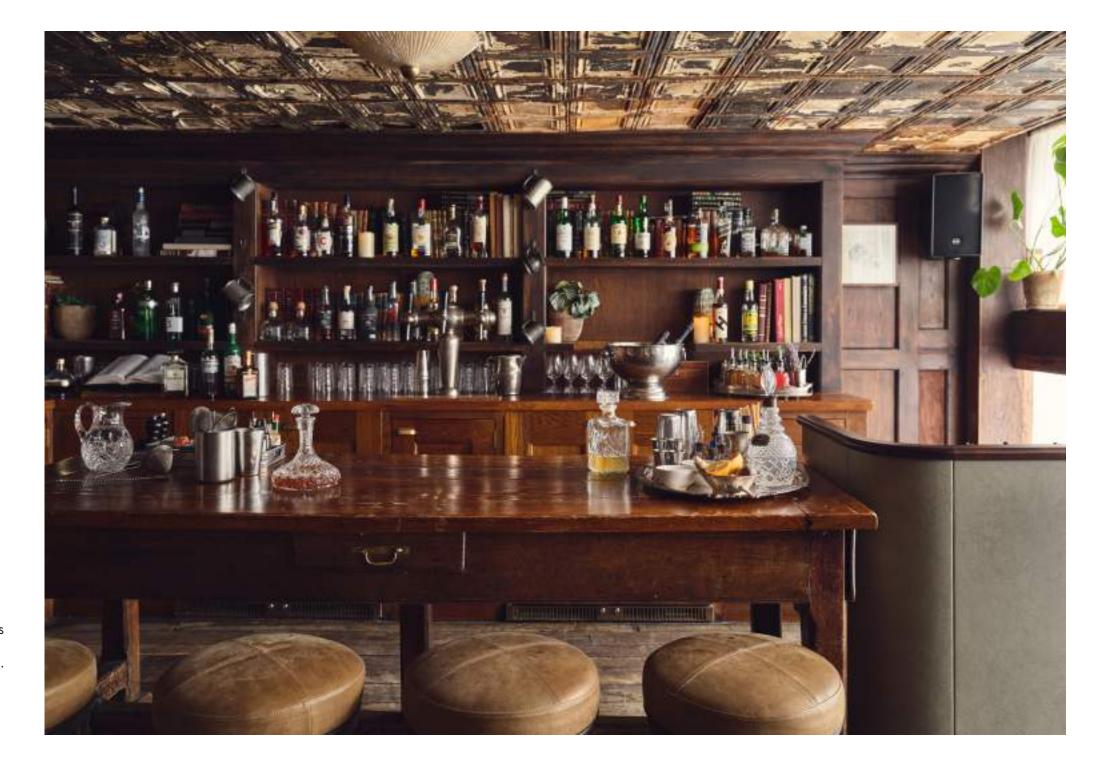

# Babington House Screening Room

Charity Lane, Frome, Somerset BA11 3RW, United Kingdom T: +44 (0)1373 812266

Inside Babington House in Somerset, there's a screening room with 45 velvet armchairs that's ideal for private screenings or presentations.

Members only

| SET-UP   | Seated |
|----------|--------|
|          |        |
| CAPACITY | 45     |