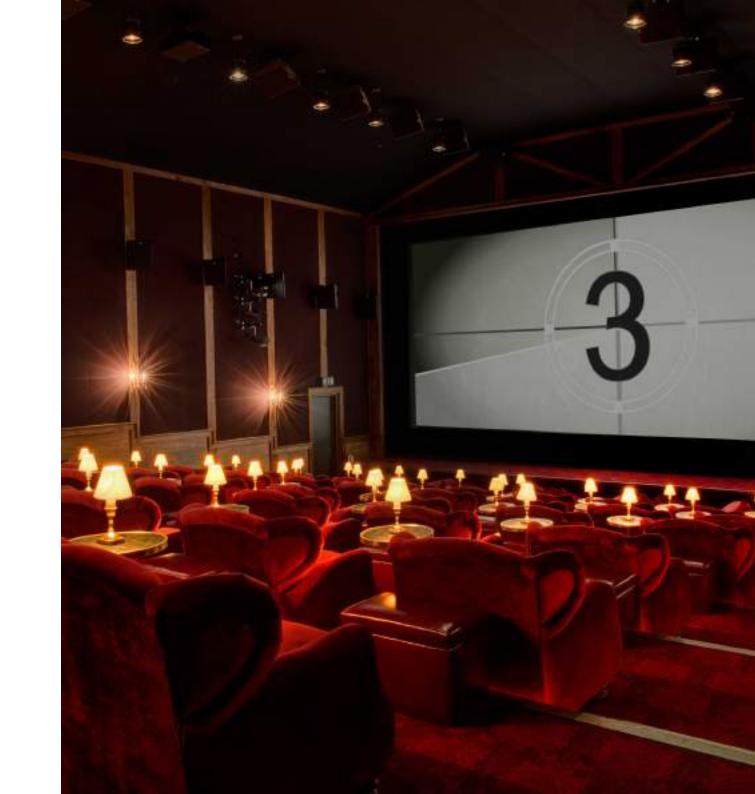

## Electric Barn Soho Farmhouse

Great Tew, Chipping Norton, Oxfordshire OX7 4JS, United Kingdom T: +44 (0)1608 691000

Set inside a converted barn on the grounds of Soho Farmhouse in Oxfordshire, the screening room features signature red velvet armchairs and vintage lamps, as well as a bar area designed for pre- and post-screening drinks.

Members only

CAPACITY 50

SET-UP