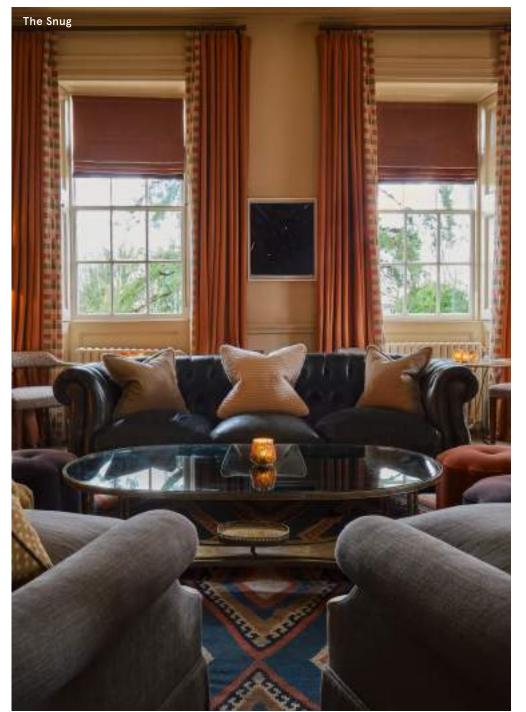

# Babington House

Charity Lane, Frome, Somerset BA11 3RW, United Kingdom T: +44 (0)1373 812266

Built in 1705 and set within 18 acres of Somerset countryside, our Grade-II listed rural retreat Babington House is home to multiple indoor and outdoor spaces suited to everything from meetings and supper clubs to drinks receptions, away days, and private screenings.

Members only

LOG ROOM

| THE SNUG       | Members only |        |
|----------------|--------------|--------|
| SET-UP         | Standing     | Seated |
| CAPACITY       | 30           | 20     |
| SCREENING ROOM | Members only |        |
| SET-UP         |              | Seated |
| CAPACITY       |              | 45     |
|                |              |        |