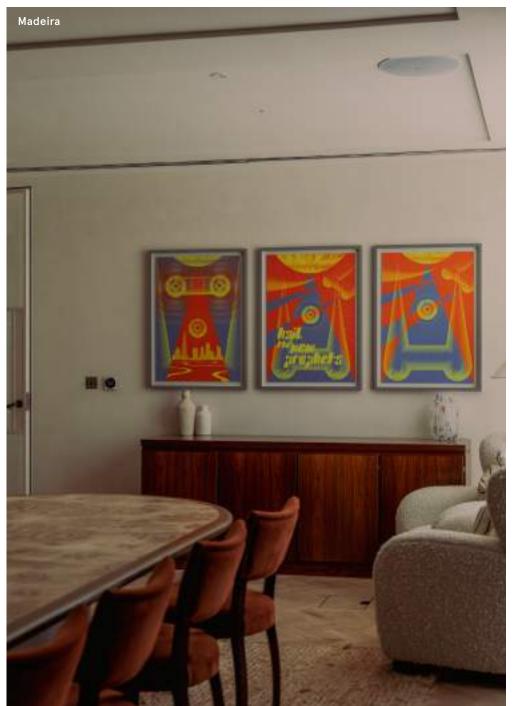

### MADEIRA

| SET-UP   | Standing | Seated |
|----------|----------|--------|
| CAPACITY | 15       | 10     |