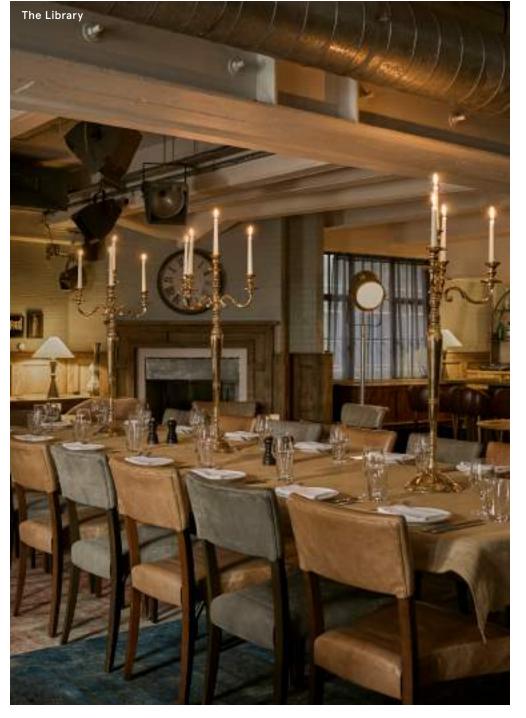

### Shoreditch House

1 Ebor Street, London E1 6AW, United Kingdom T: +44 (0) 20 7739 5040

Set within east London's historic Tea Building, Shoreditch House offers rooftop views across the City and two private spaces that can be hired for all types of events, from drinks receptions to meetings.

**BACK DECK** 

SET-UP Standing Seated CAPACITY 150 50

Members only

THE LIBRARY Members only

SET-UP Standing Seated CAPACITY 80 32