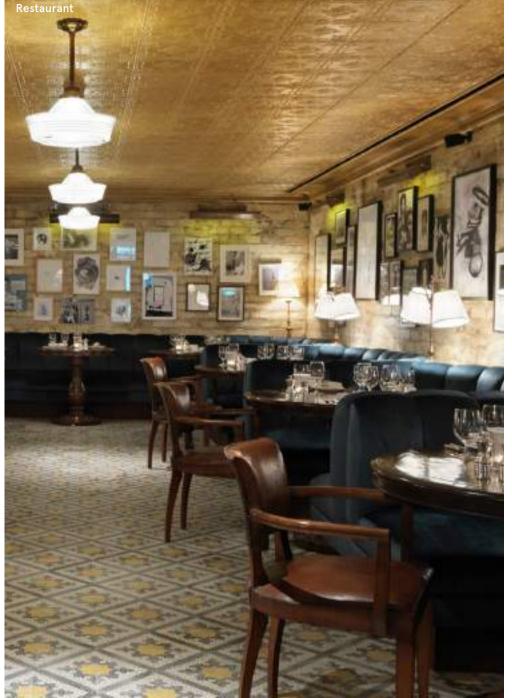

### Soho House 76 Dean Street

76 Dean Street, London W1D 3SZ, United Kingdom T: +44 (0) 20 3006 0076

Set inside an 18th-century townhouse, Soho House 76 Dean Street features original, Grade II-listed structures, as well as three private event spaces, including a screening room, Library Bar and Sitting Room.

#### TOP FLOOR AND LIBRARY BAR Members only

Standing

Seated

CAPACITY 80 40

SMALL SITTING ROOM Members only

SET-UP Seated

CAPACITY 12

| YELLOW ROOM | Mer      | nbers only |
|-------------|----------|------------|
| SET-UP      | Standing | Seated     |