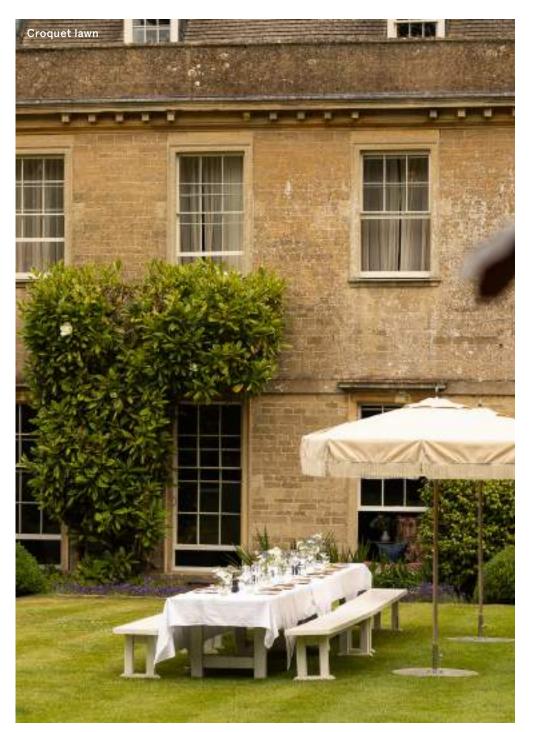

### CROQUET LAWN

SET-UP

Members only

Seated

| CAPACITY        | 45   | 36       |
|-----------------|------|----------|
|                 |      |          |
| WOODLAND DINING | Memb | ers only |
| SET-UP          |      | Seated   |
| CAPACITY        |      | 20       |