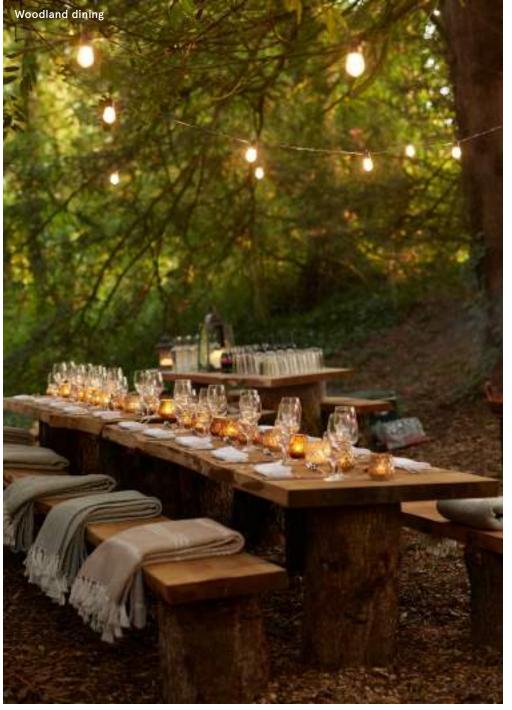

### CROQUET LAWN

SET-UP

Members only

Seated

| CAPACITY        | 45   | 36       |
|-----------------|------|----------|
|                 |      |          |
| WOODLAND DINING | Memb | ers only |
| SET-UP          |      | Seated   |
| CAPACITY        |      | 20       |