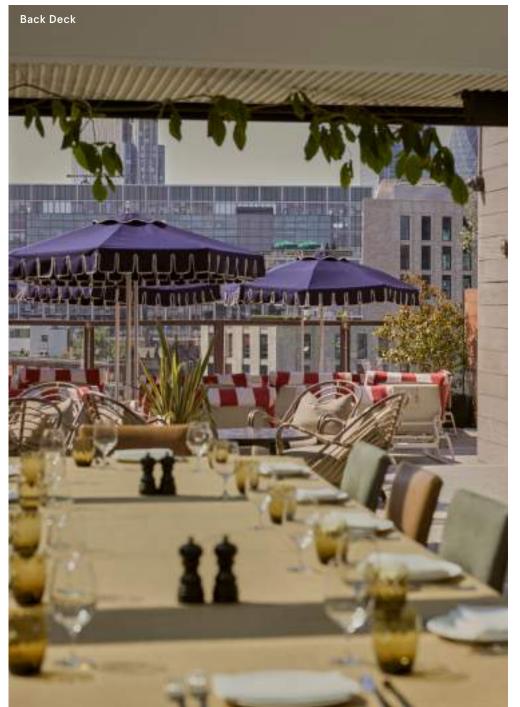

### Shoreditch House

1 Ebor Street, London E1 6AW, United Kingdom T: +44 (0) 20 7739 5040

Set within east London's historic Tea Building, Shoreditch House offers rooftop views across the City and two private spaces that can be hired for all types of events, from drinks receptions to meetings.

**BACK DECK** 

SET-UP Standing Seated CAPACITY 150 50

Members only

THE LIBRARY Members only

SET-UP Standing Seated CAPACITY 80 32