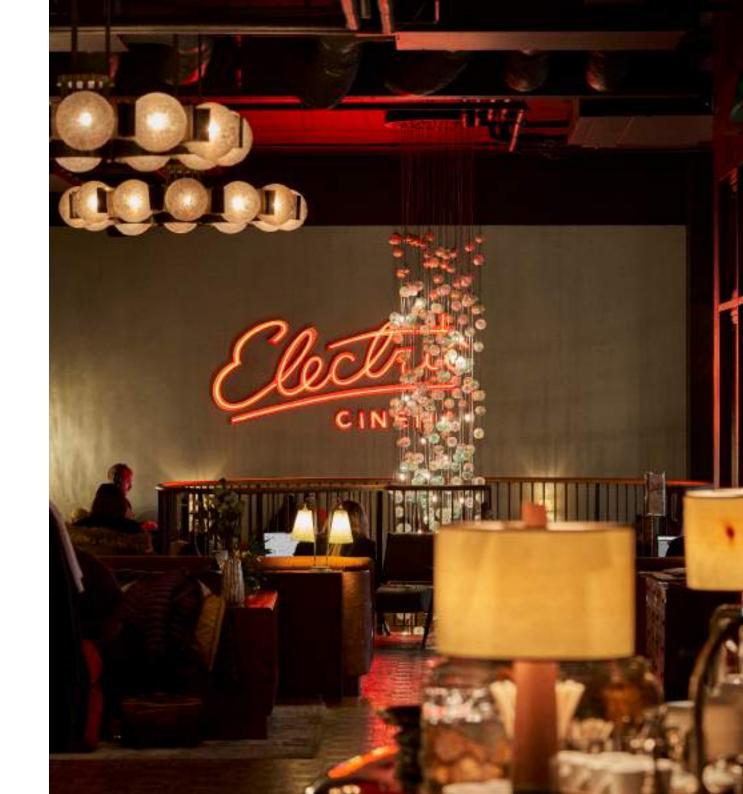

### Electric House

191 Portobello Road, London W11 2ED, United Kingdom T: +44 (0) 20 7908 9696

Set in Notting Hill, next to one of the city's oldest cinemas, Electric House features original domed ceilings and a roof garden. Plus, hire one of the spaces in the House for a private event, or take over Electric Cinema next door for presentations, conferences or screenings.