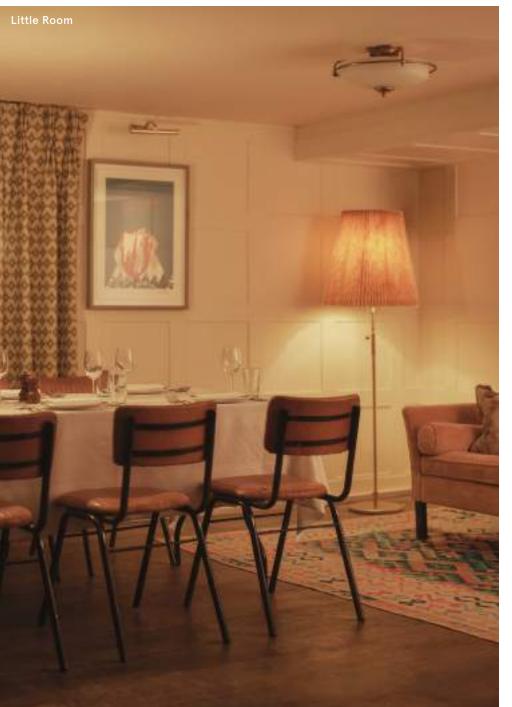

#### LITTLE ROOM

| SET-UP   | Standing | Seated |
|----------|----------|--------|
| CAPACITY | 40       | 20     |