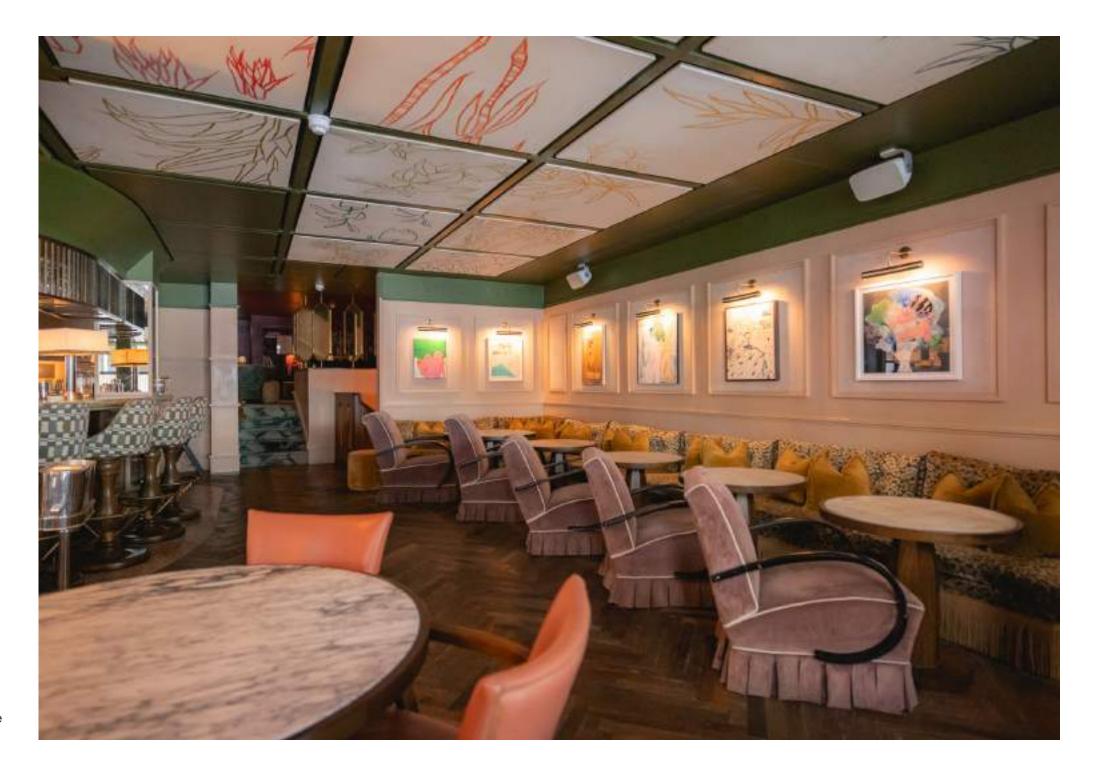

### Soho House 76 Dean Street

76 Dean Street, London W1D 3SZ, United Kingdom T: +44 (0) 20 3006 0076

Set inside an 18th-century townhouse, Soho House 76 Dean Street features original, Grade II-listed structures, as well as three private event spaces, including a screening room, Library Bar and Sitting Room.

#### TOP FLOOR AND LIBRARY BAR Members only

Standing

Seated

CAPACITY 80 40

SMALL SITTING ROOM Members only

SET-UP Seated

CAPACITY 12

| YELLOW ROOM | Mer      | nbers only |
|-------------|----------|------------|
| SET-UP      | Standing | Seated     |

#### SCREENING ROOM

CAPACITY

SET-UP

| SET-UP   | Seated |
|----------|--------|
| CAPACITY | 43     |