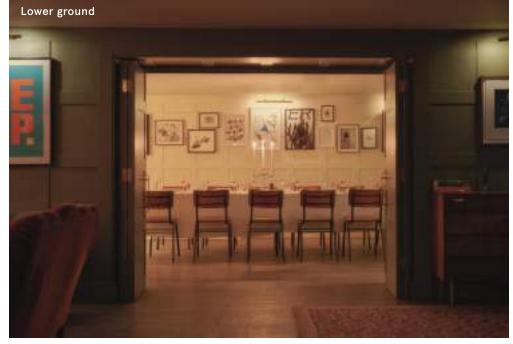

#### LOWER GROUND

| SET-UP   | Standing | Seated |
|----------|----------|--------|
| CAPACITY | 95       | 60     |

| SET-UP   | Standing | Seated |
|----------|----------|--------|
| CAPACITY | 20       | 12     |