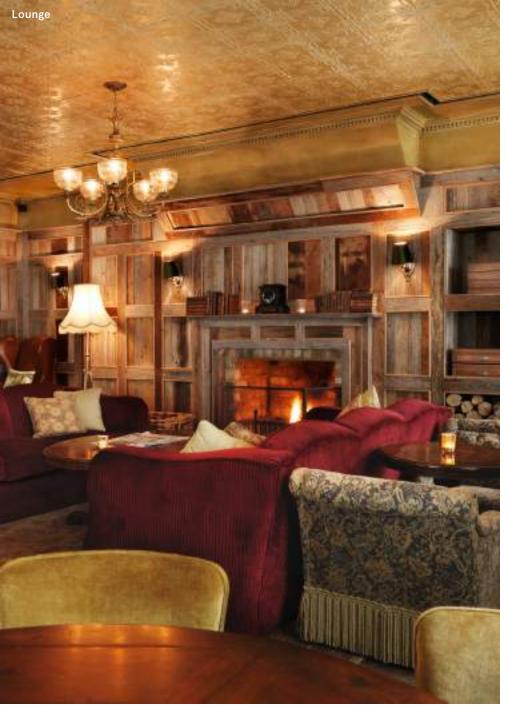

# Babington House

Charity Lane, Frome, Somerset BA11 3RW, United Kingdom T: +44 (0)1373 812266

Built in 1705 and set within 18 acres of Somerset countryside, our Grade-II listed rural retreat Babington House is home to multiple indoor and outdoor spaces suited to everything from meetings and supper clubs to drinks receptions, away days, and private screenings.

## Electric Barn Soho Farmhouse

Great Tew, Chipping Norton, Oxfordshire OX7 4JS, United Kingdom T: +44 (0)1608 691000

Set inside a converted barn on the grounds of Soho Farmhouse in Oxfordshire, the screening room features signature red velvet armchairs and vintage lamps, as well as a bar area designed for pre- and post-screening drinks.