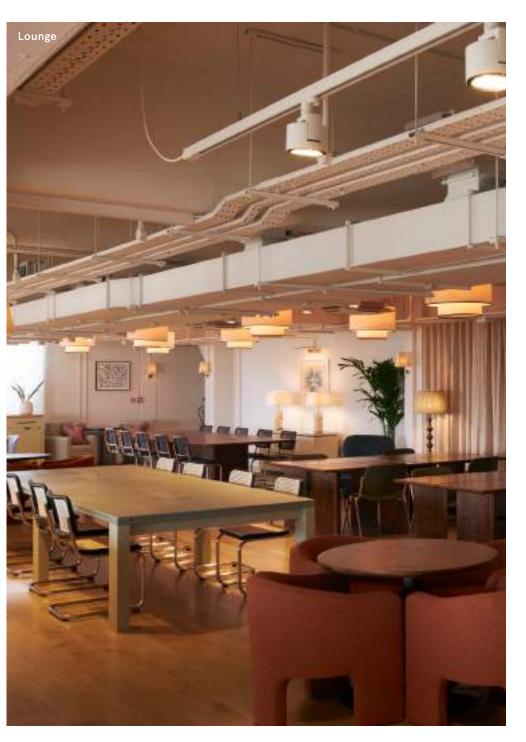

# Soho Works Shoreditch

Unit 4.01, The Tea Building, 56 Shoreditch High Street, E1 6JJ London, United Kingdom T: +44 (0) 20 3841 7600

Set inside the same building as Shoreditch House, Soho Works Shoreditch includes three spaces suited to private events, including a spacious lounge with a large screen for presentations, plus a compact meeting room with space for up to five people.

### LOUNGE

| SET-UP   | Standing | Seated |
|----------|----------|--------|
| CAPACITY | 180      | 125    |