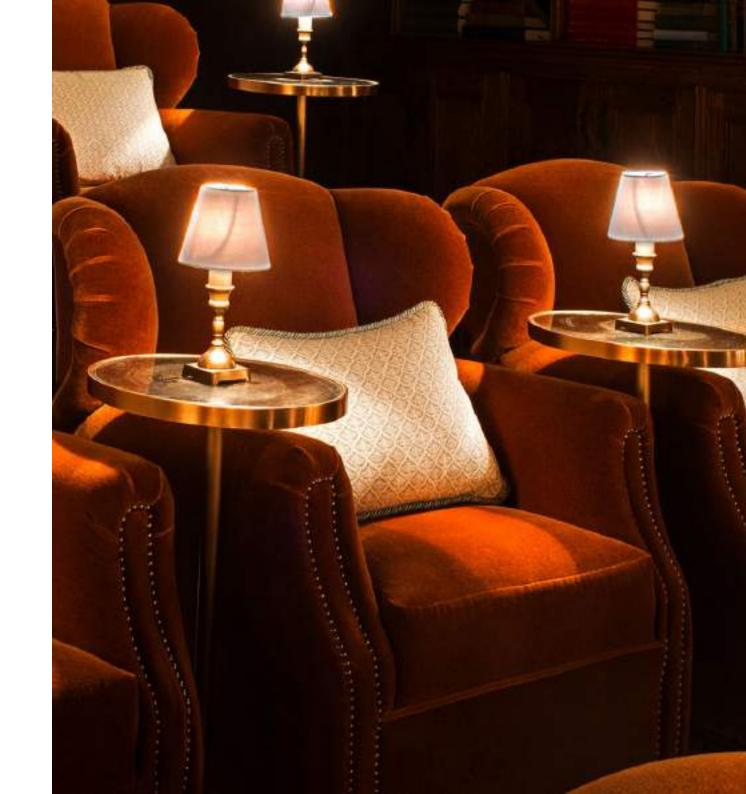

## Electric Barn Soho Farmhouse

Great Tew, Chipping Norton, Oxfordshire OX7 4JS, United Kingdom T: +44 (0)1608 691000

Set inside a converted barn on the grounds of Soho Farmhouse in Oxfordshire, the screening room features signature red velvet armchairs and vintage lamps, as well as a bar area designed for pre- and post-screening drinks.

Members only

CAPACITY 50

SET-UP