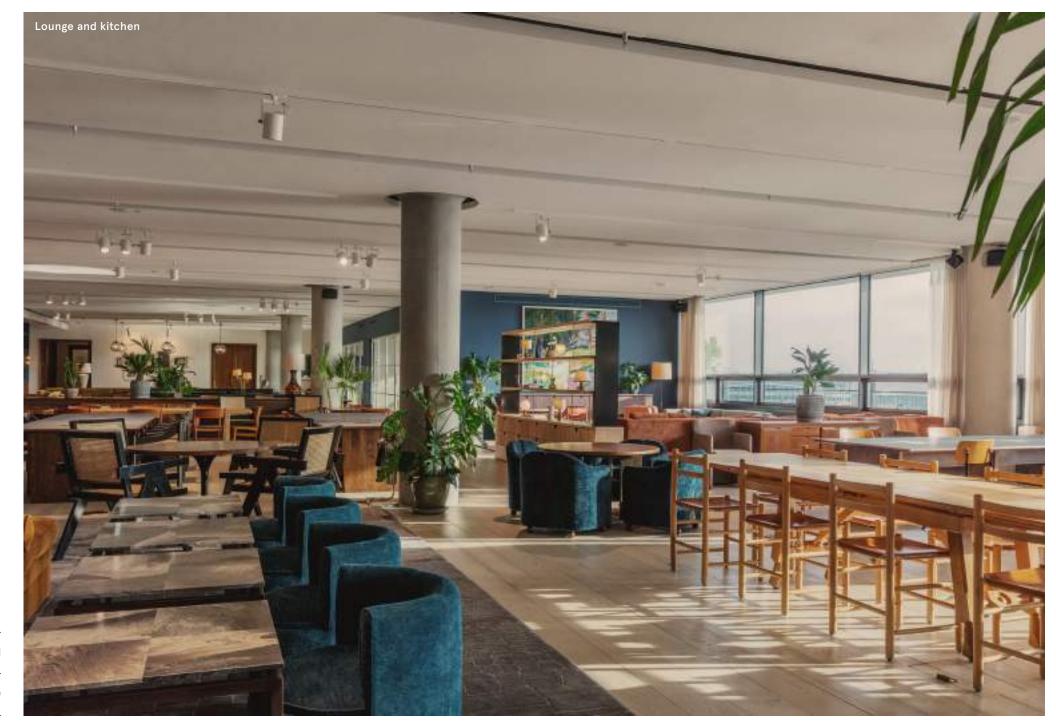

# Soho Works White City

2 Television Centre, 101 Wood Lane, London W12 7FR, United Kingdom T: +44 (0) 20 8092 8000

Located in west London, inside the former BBC headquarters, Soho Works White City features five areas that are available for private hire, including cosy library spaces and expansive lofts that are ideal for large meetings or presentations.

### LOUNGE AND KITCHEN

| SET-UP   | Standing | Seated |
|----------|----------|--------|
| CAPACITY | 65       | 20     |