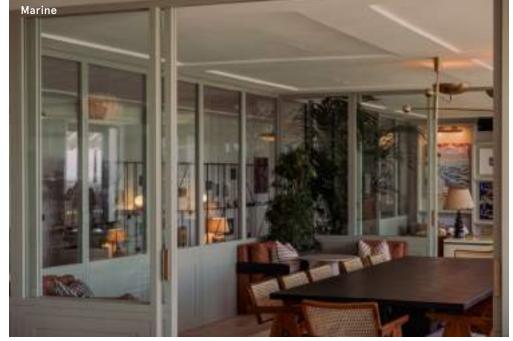

### MARINE

| SET-UP   | Standing | Seated |
|----------|----------|--------|
| CAPACITY | 20       | 12     |