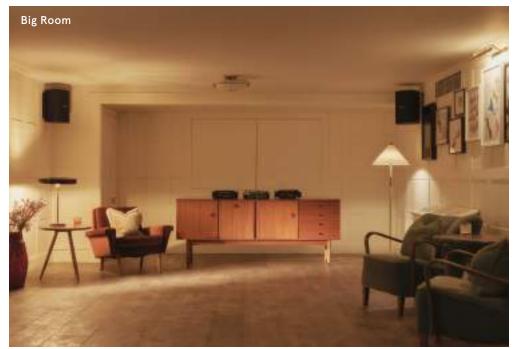

#### **BIG ROOM**

| SET-UP   | Standing | Seated |
|----------|----------|--------|
| CAPACITY | 60       | 50     |