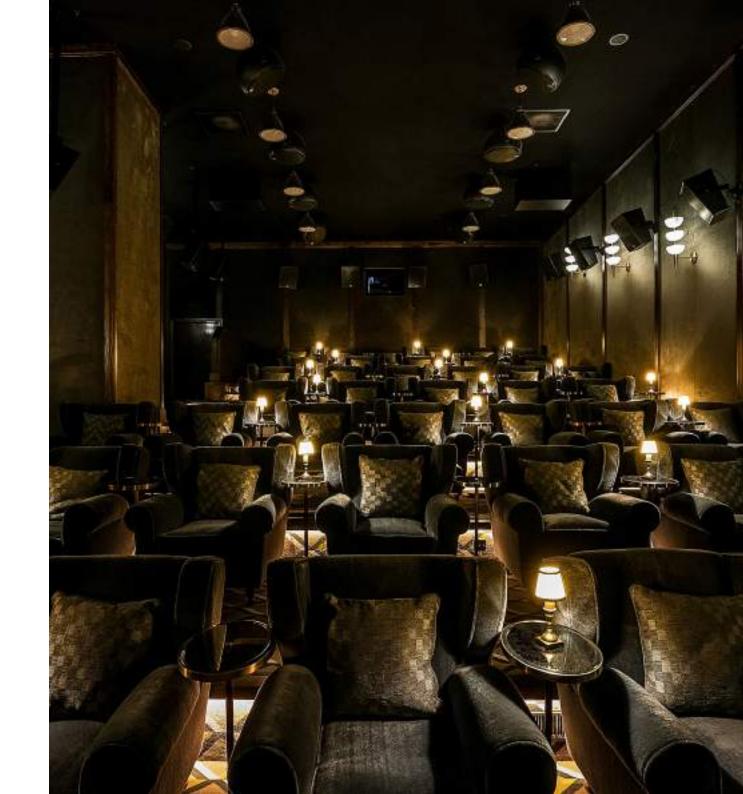

# Private screenings

Inside our screening rooms in London, Somerset and Oxfordshire, you'll find signature velvet armchairs, bars for pre-screening drinks, and state-of-the-art equipment that's ideal for screenings and presentations.

# Soho House 76 Dean Street Screening Room

76 Dean Street, London W1D 3SQ, United Kingdom T: +44 (0) 20 3006 0076

Located inside Soho House 76 Dean Street, this screening room features a bar for drinks before or after a showing, as well as 43 seats for private film viewings or brand presentations.