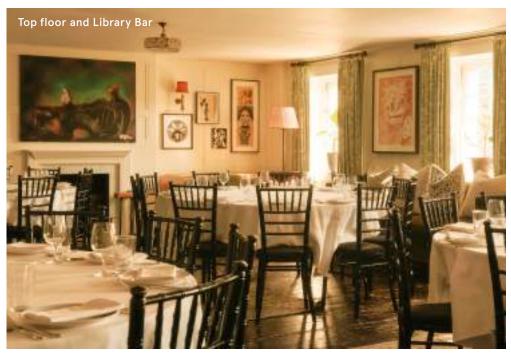

#### TOP FLOOR AND LIBRARY BAR Members only

Standing

Seated

CAPACITY 80 40

SMALL SITTING ROOM Members only

SET-UP Seated

CAPACITY 12

| YELLOW ROOM | Mer      | nbers only |
|-------------|----------|------------|
| SET-UP      | Standing | Seated     |