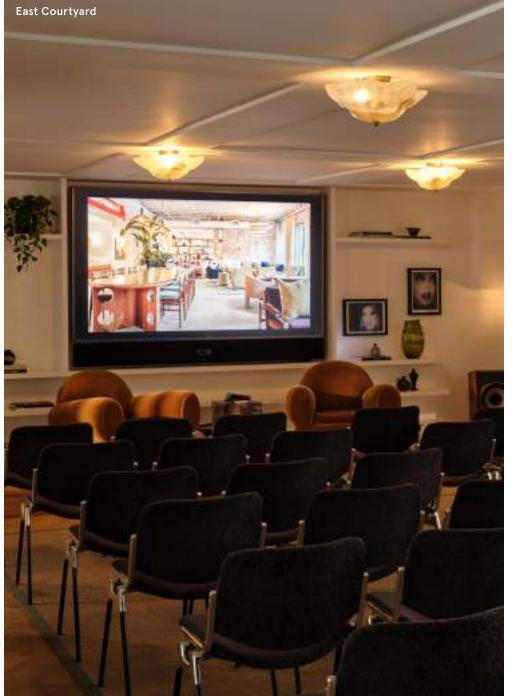

## Soho Works 180 Strand

180 Strand, London WC2R 1EA, United Kingdom T: +44 (0) 20 3985 0000

Situated in central London and located inside the same building as 180 House, Soho Works 180 Strand features 13 loft-style spaces with various layouts and sizes that can be hired individually for meetings, or together for larger events and parties.

| SPACE            | Standing | Seated |
|------------------|----------|--------|
| LIVING ROOM      | 20       | 10     |
| KINGS            | 20       | 16     |
| ST CLEMENTS      | 35       | 10     |
| SITTING ROOM     | 12       | 8      |
| MACKENNEL        | 10       | 10     |
| WEST APARTMENT   | 40       | 25     |
| WEST COURTYARD   | 60       | 25     |
| LIVING ROOM      | 30       | 15     |
| KITCHEN          | 30       | 15     |
| DINING ROOM      | 20       | 8      |
| EAST APARTMENT 1 | 10       | 10     |
| EAST APARTMENT 2 | 10       | 10     |
| EAST COURTYARD   | 60       | 42     |