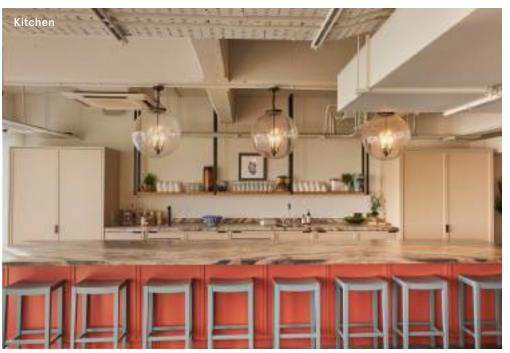

### KITCHEN

| SET-UP   | Standing | Seated |
|----------|----------|--------|
| CAPACITY | 40       | 10     |