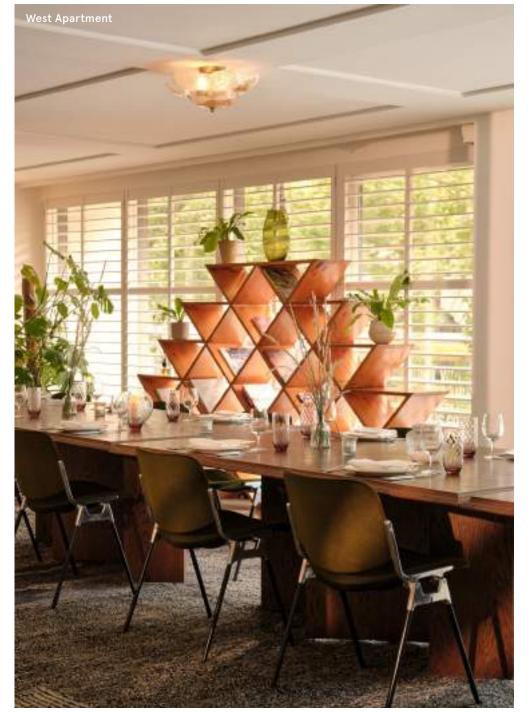

## Soho Works 180 Strand

180 Strand, London WC2R 1EA, United Kingdom T: +44 (0) 20 3985 0000

Situated in central London and located inside the same building as 180 House, Soho Works 180 Strand features 13 loft-style spaces with various layouts and sizes that can be hired individually for meetings, or together for larger events and parties.

| SPACE            | Standing | Seated |
|------------------|----------|--------|
| LIVING ROOM      | 20       | 10     |
| KINGS            | 20       | 16     |
| ST CLEMENTS      | 35       | 10     |
| SITTING ROOM     | 12       | 8      |
| MACKENNEL        | 10       | 10     |
| WEST APARTMENT   | 40       | 25     |
| WEST COURTYARD   | 60       | 25     |
| LIVING ROOM      | 30       | 15     |
| KITCHEN          | 30       | 15     |
| DINING ROOM      | 20       | 8      |
| EAST APARTMENT 1 | 10       | 10     |
| EAST APARTMENT 2 | 10       | 10     |
| EAST COURTYARD   | 60       | 42     |