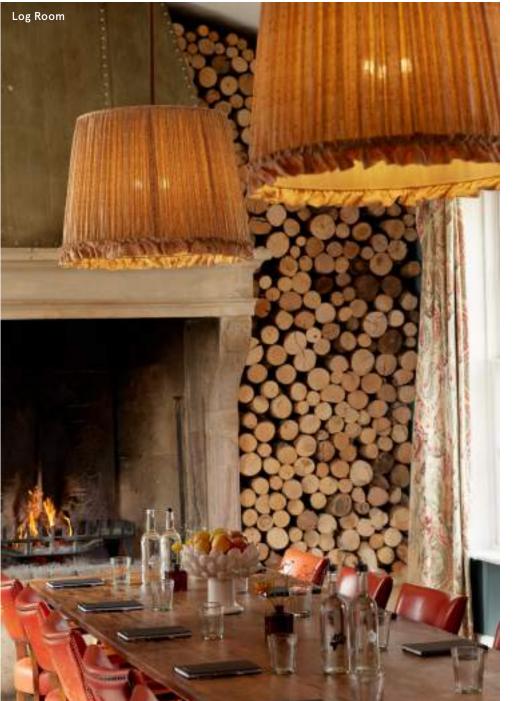

# Babington House

Charity Lane, Frome, Somerset BA11 3RW, United Kingdom T: +44 (0)1373 812266

Built in 1705 and set within 18 acres of Somerset countryside, our Grade-II listed rural retreat Babington House is home to multiple indoor and outdoor spaces suited to everything from meetings and supper clubs to drinks receptions, away days, and private screenings.

Members only

LOG ROOM

| THE SNUG       | Members only |        |
|----------------|--------------|--------|
| SET-UP         | Standing     | Seated |
| CAPACITY       | 30           | 20     |
| SCREENING ROOM | Members only |        |
| SET-UP         |              | Seated |
| CAPACITY       |              | 45     |
|                |              |        |