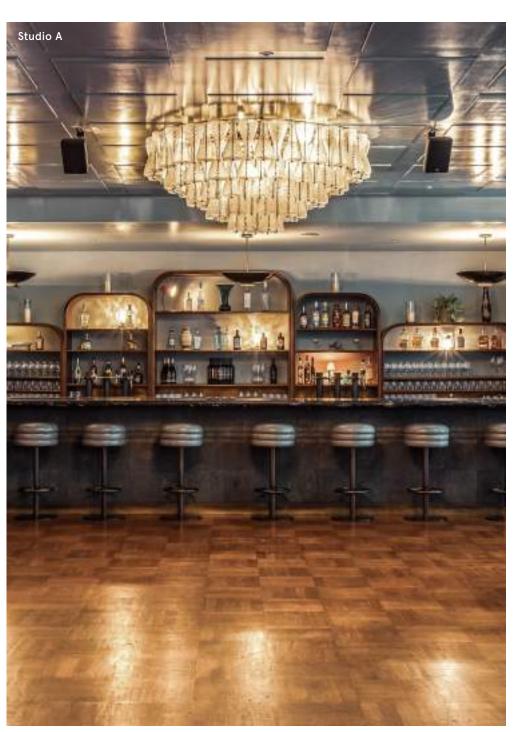

# White City House

2 Television Centre, 101 Wood Lane, London W12 7FR, United Kingdom T: +44 (0) 20 7870 0000

Set inside the former BBC headquarters in west London, White City House is spread across three floors and features a rooftop pool with views overlooking London. Host a gathering in one of the House's studios, or invite your guests to a drinks reception in the Welcome Bar.

#### STUDIO A

| SET-UP   | Standing | Seated |
|----------|----------|--------|
| CAPACITY | 120      | 60     |