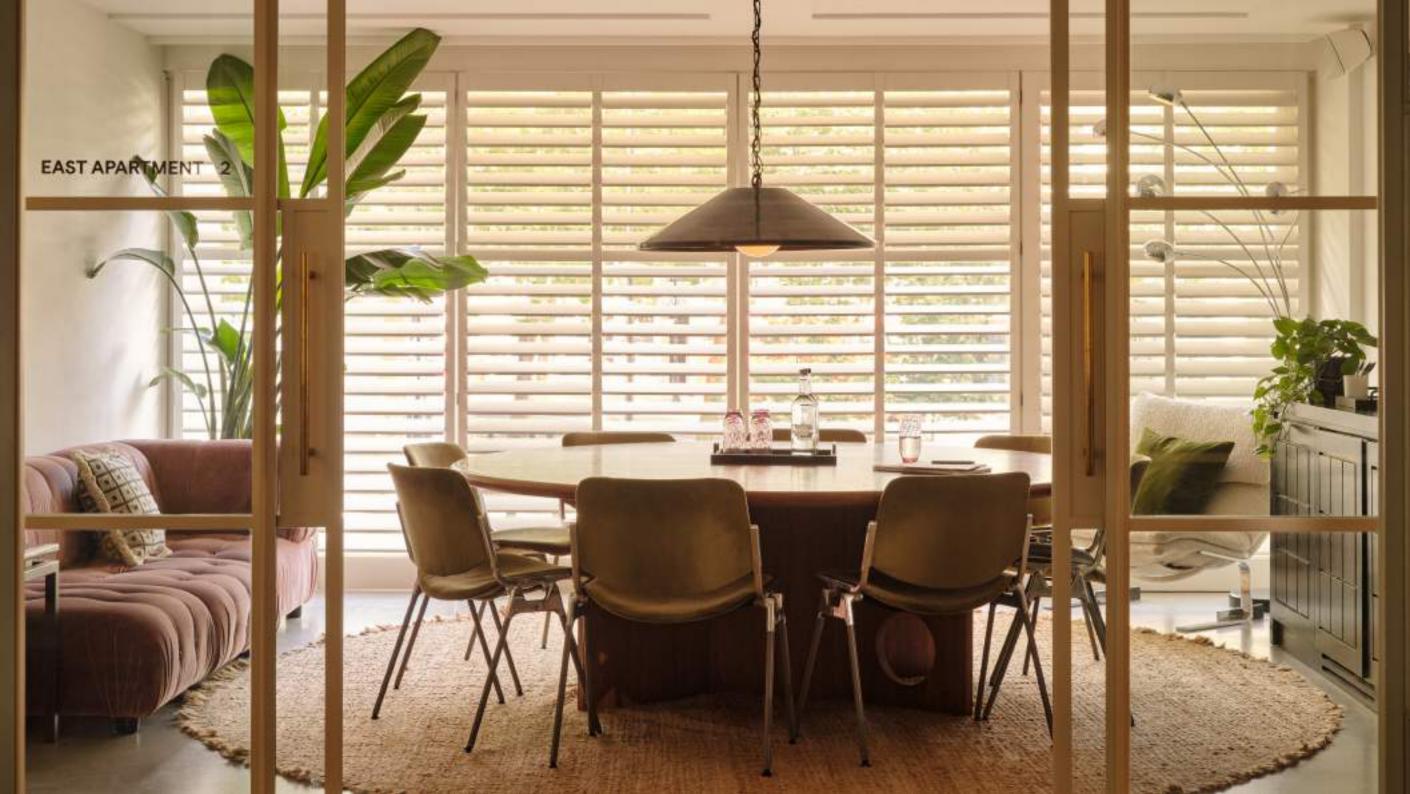

## Soho Works 180 Strand

180 Strand, London WC2R 1EA, United Kingdom T: +44 (0) 20 3985 0000

Situated in central London and located inside the same building as 180 House, Soho Works 180 Strand features 13 loft-style spaces with various layouts and sizes that can be hired individually for meetings, or together for larger events and parties.

| SPACE            | Standing | Seated |
|------------------|----------|--------|
| LIVING ROOM      | 20       | 10     |
| KINGS            | 20       | 16     |
| ST CLEMENTS      | 35       | 10     |
| SITTING ROOM     | 12       | 8      |
| MACKENNEL        | 10       | 10     |
| WEST APARTMENT   | 40       | 25     |
| WEST COURTYARD   | 60       | 25     |
| LIVING ROOM      | 30       | 15     |
| KITCHEN          | 30       | 15     |
| DINING ROOM      | 20       | 8      |
| EAST APARTMENT 1 | 10       | 10     |
| EAST APARTMENT 2 | 10       | 10     |
| EAST COURTYARD   | 60       | 42     |