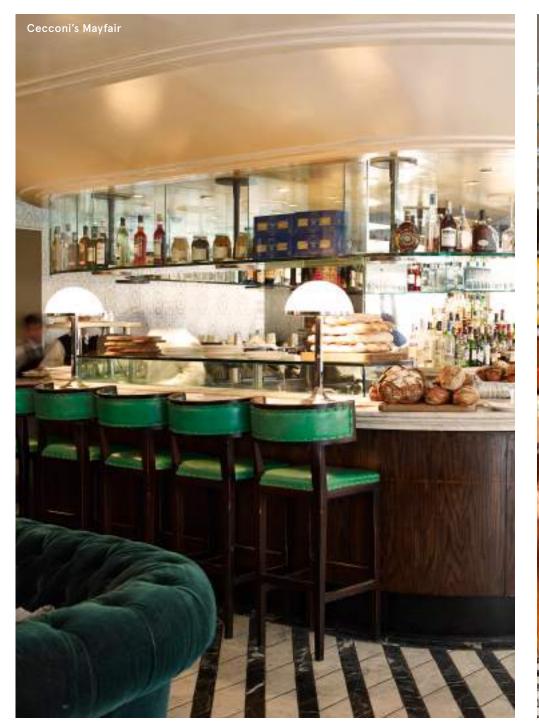

### Cecconi's

Whether you're celebrating a birthday or looking to take over a venue for dinner, Cecconi's in Shoreditch, Mayfair and Soho offer Northern Italian dishes in a space suited to your special event.

| SET-UP   | Seated |
|----------|--------|
| CAPACITY | 12     |