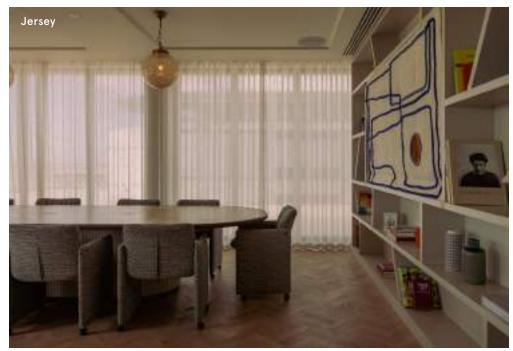

### JERSEY

| SET-UP   | Standing | Seated |
|----------|----------|--------|
| CAPACITY | 40       | 20     |