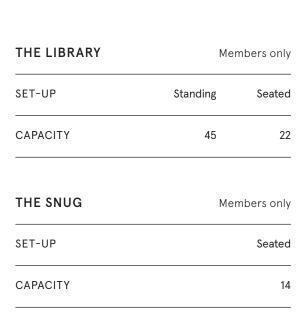

### Shoreditch House

1 Ebor Street, London E1 6AW, United Kingdom T: +44 (0) 20 7739 5040

Set within east London's historic Tea Building, Shoreditch House offers rooftop views across the City and two private spaces that can be hired for all types of events, from drinks receptions to meetings.

**BACK DECK** 

SET-UP Standing Seated CAPACITY 150 50

Members only

THE LIBRARY Members only

SET-UP Standing Seated CAPACITY 80 32