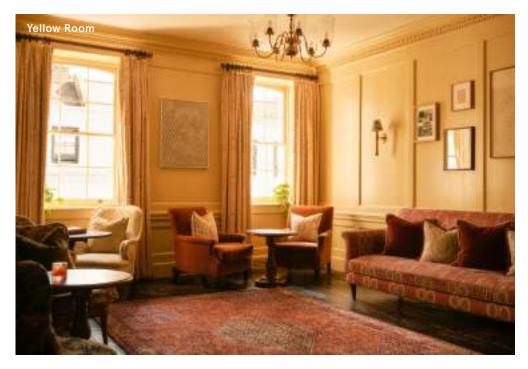

#### TOP FLOOR AND LIBRARY BAR Members only

Standing

Seated

CAPACITY 80 40

SMALL SITTING ROOM Members only

SET-UP Seated

CAPACITY 12

| YELLOW ROOM | Mer      | nbers only |
|-------------|----------|------------|
| SET-UP      | Standing | Seated     |