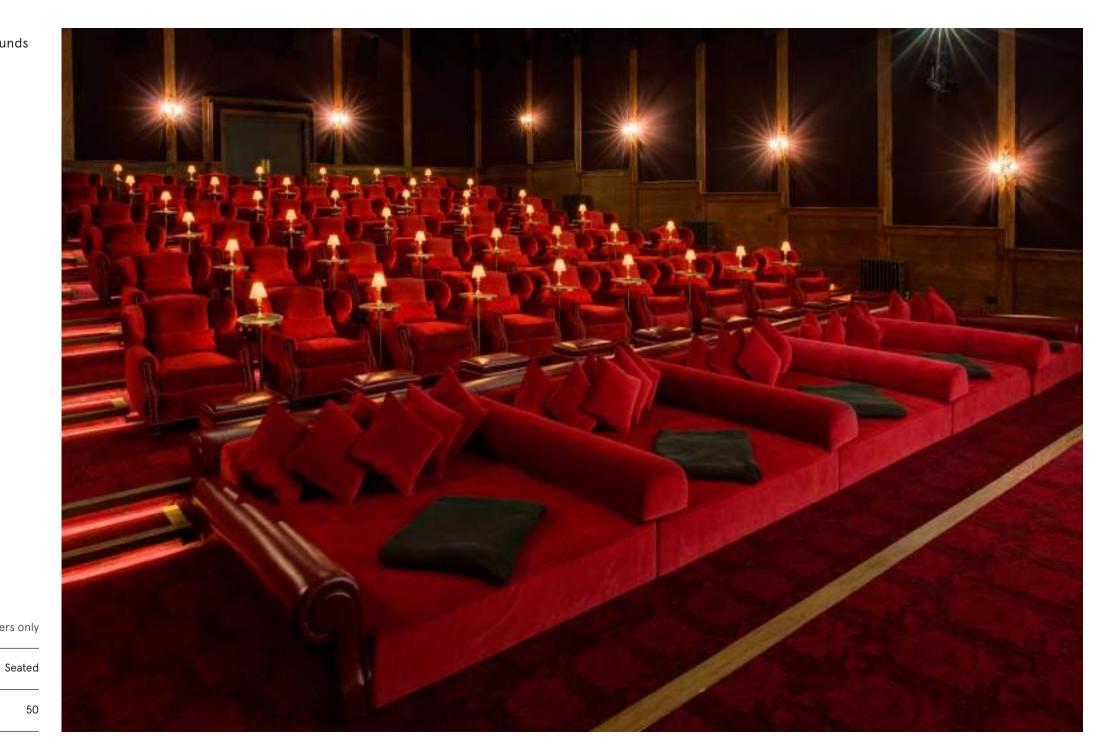

# Babington House Screening Room

Charity Lane, Frome, Somerset BA11 3RW, United Kingdom T: +44 (0)1373 812266

Inside Babington House in Somerset, there's a screening room with 45 velvet armchairs that's ideal for private screenings or presentations.

Members only

| SET-UP   | Seated |
|----------|--------|
|          |        |
| CAPACITY | 45     |