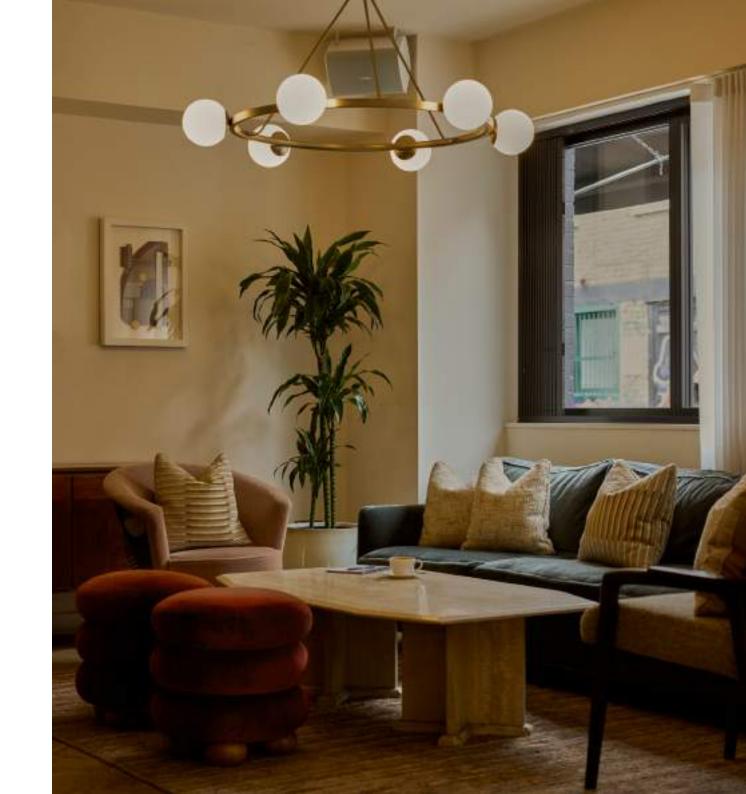

### Soho House 76 Dean Street

76 Dean Street, London W1D 3SZ, United Kingdom T: +44 (0) 20 3006 0076

Set inside an 18th-century townhouse, Soho House 76 Dean Street features original, Grade II-listed structures, as well as three private event spaces, including a screening room, Library Bar and Sitting Room.

#### TOP FLOOR AND LIBRARY BAR Members only

Standing

Seated

CAPACITY 80 40

SMALL SITTING ROOM Members only

SET-UP Seated

CAPACITY 12

| YELLOW ROOM | Mer      | nbers only |
|-------------|----------|------------|
| SET-UP      | Standing | Seated     |