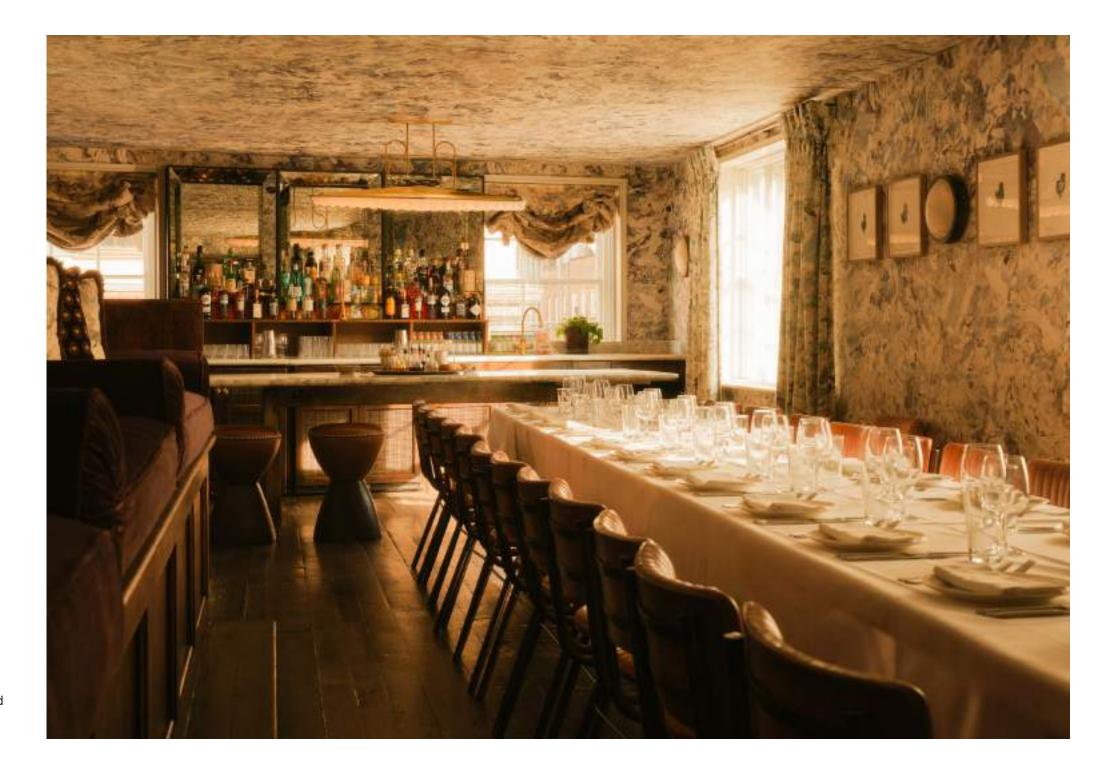

### Soho House 76 Dean Street

76 Dean Street, London W1D 3SZ, United Kingdom T: +44 (0) 20 3006 0076

Set inside an 18th-century townhouse, Soho House 76 Dean Street features original, Grade II-listed structures, as well as three private event spaces, including a screening room, Library Bar and Sitting Room.

#### TOP FLOOR AND LIBRARY BAR Members only

Standing

Seated

CAPACITY 80 40

SMALL SITTING ROOM Members only

SET-UP Seated

CAPACITY 12

| YELLOW ROOM | Mer      | nbers only |
|-------------|----------|------------|
| SET-UP      | Standing | Seated     |