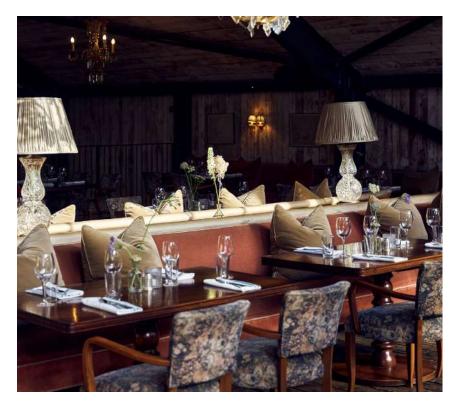

## THE PEN YEN DINING ROOM

Host a dinner with friends and family in Pen Yen's dining room and enjoy Japanese izakaya-style dishes with views of the pool and lake.

| SET-UP   | Seated |
|----------|--------|
| CAPACITY | 20     |