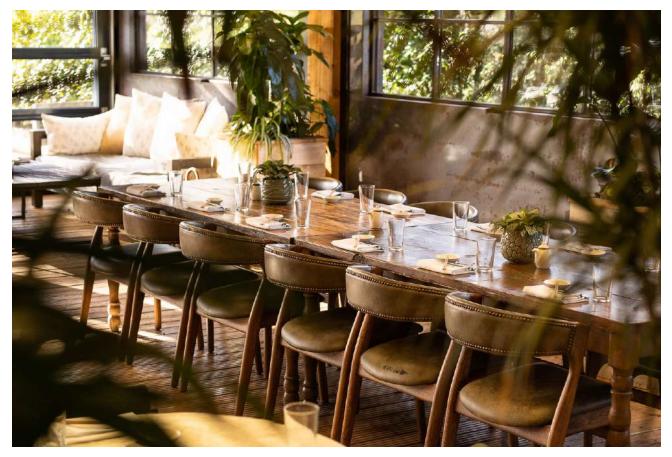

## THE PEN YEN DINING ROOM

Host a dinner with friends and family in Pen Yen's dining room and enjoy Japanese izakaya-style dishes with views of the pool and lake.

| SET-UP   | Seated |
|----------|--------|
| CAPACITY | 20     |