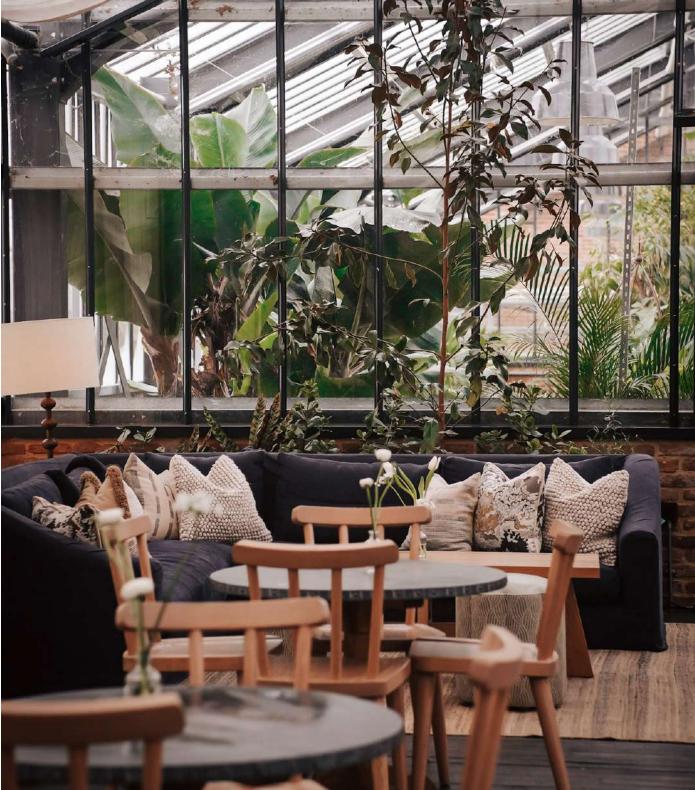

## THE GLASSHOUSE

Next to the Walled Garden, you'll find the Glasshouse, a steel and glass structure that features a pergoda and firepit. Host a private dinner, meeting or reception inside the space and make the most of the fully equipped bar.

| SET-UP   | Standing | Seated |
|----------|----------|--------|
| CAPACITY | 80       | 60     |