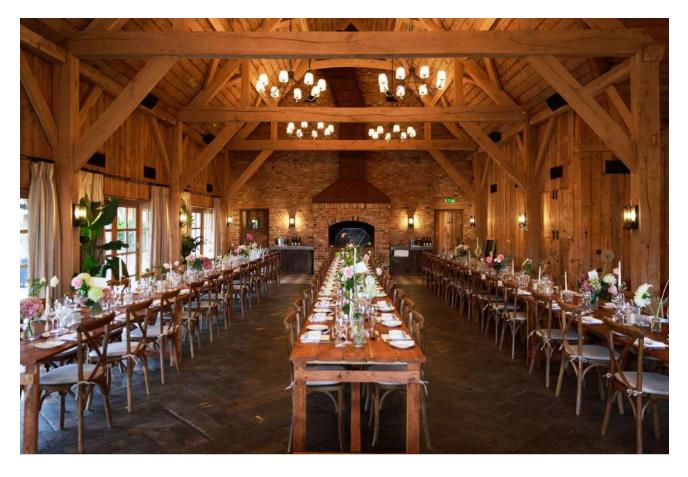

## BARWELL BARN

Situated in the heart of the farm with a heated pergoda and lawn, this barn-style space can host all types of events, from team meetings by the fire to large parties.

| SET-UP   | Standing | Seated |
|----------|----------|--------|
| CAPACITY | 120      | 90     |