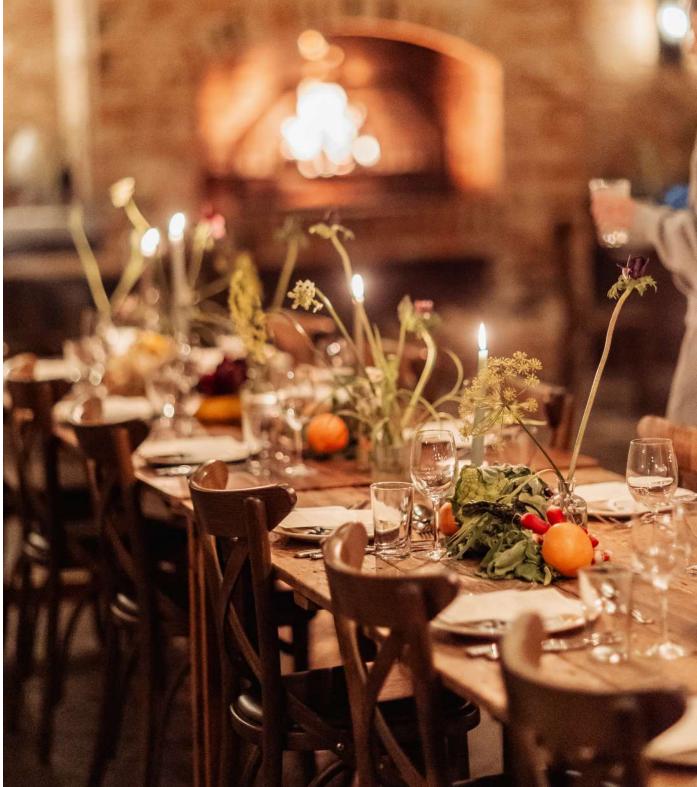

## BARWELL BARN

Situated in the heart of the farm with a heated pergoda and lawn, this barn-style space can host all types of events, from team meetings by the fire to large parties.

| SET-UP   | Standing | Seated |
|----------|----------|--------|
| CAPACITY | 120      | 90     |