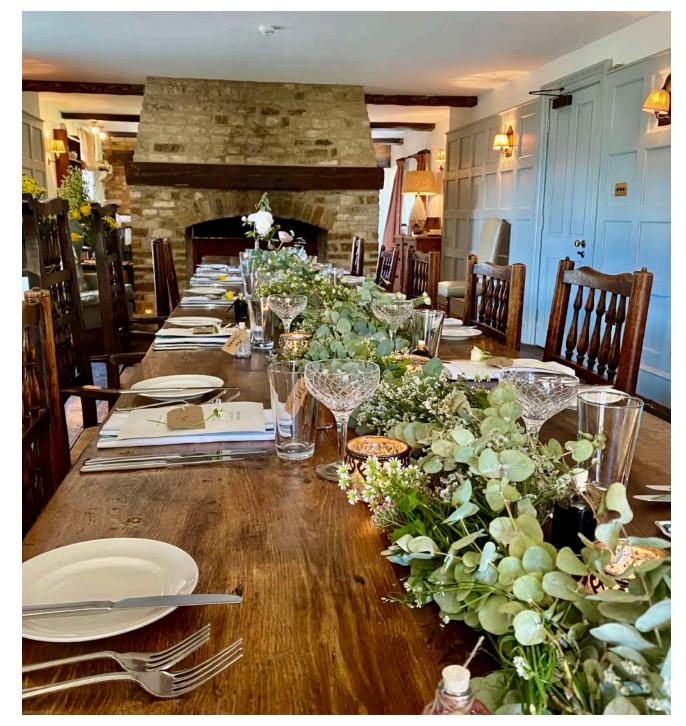

## THE FARMHOUSE

Built in 1774 and sleeping up to 14 people, take over the restored farmhouse and invite your guests to a private dinner in the dining room, followed by a relaxed drinks reception in the living room.

Members only

| SET-UP   | Sleeps | Seated |
|----------|--------|--------|
| CAPACITY | 14     | 20     |