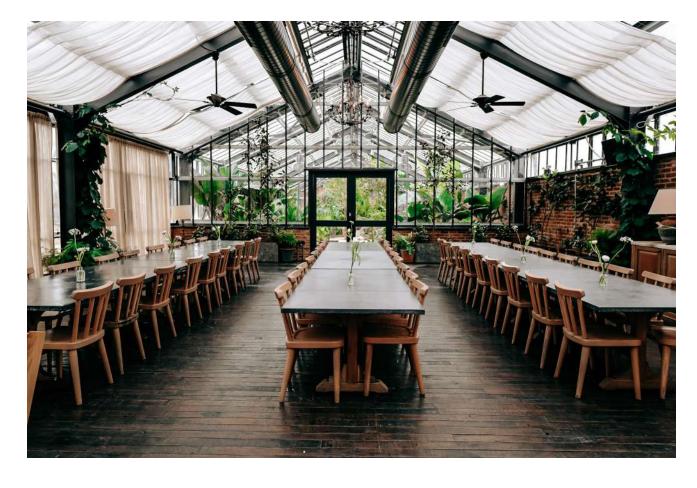

## THE GLASSHOUSE

Next to the Walled Garden, you'll find the Glasshouse, a steel and glass structure that features a pergoda and firepit. Host a private dinner, meeting or reception inside the space and make the most of the fully equipped bar.

| SET-UP   | Standing | Seated |
|----------|----------|--------|
| CAPACITY | 80       | 60     |