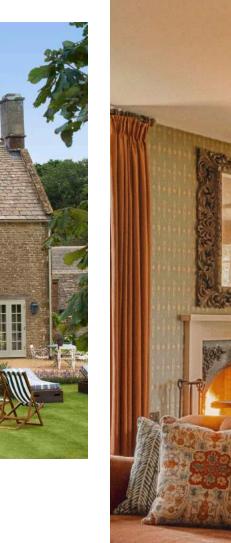

## THE FARMHOUSE

Built in 1774 and sleeping up to 14 people, take over the restored farmhouse and invite your guests to a private dinner in the dining room, followed by a relaxed drinks reception in the living room.

Members only

| SET-UP   | Sleeps | Seated |
|----------|--------|--------|
| CAPACITY | 14     | 20     |