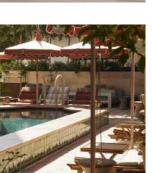

## THE PEN YEN DINING ROOM

Host a dinner with friends and family in Pen Yen's dining room and enjoy Japanese izakaya-style dishes with views of the pool and lake.

| SET-UP   | Seated |
|----------|--------|
| CAPACITY | 20     |