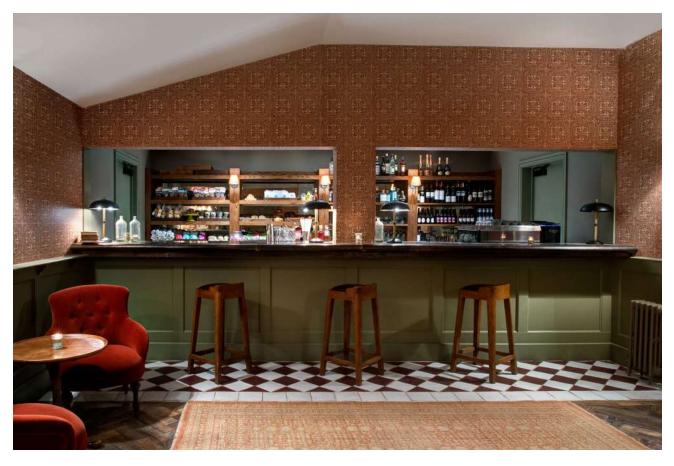

## FANCY FARM AND TERRACE

Inside the Main Barn, you'll find Fancy Farm on the upper level in a mezzanine space. Make the most of the banquette seating to host a private dining experience or drinks reception. Plus, if it's a sunny day, move outside to the jasmine-covered terrace.

SET-UP Seated

CAPACITY