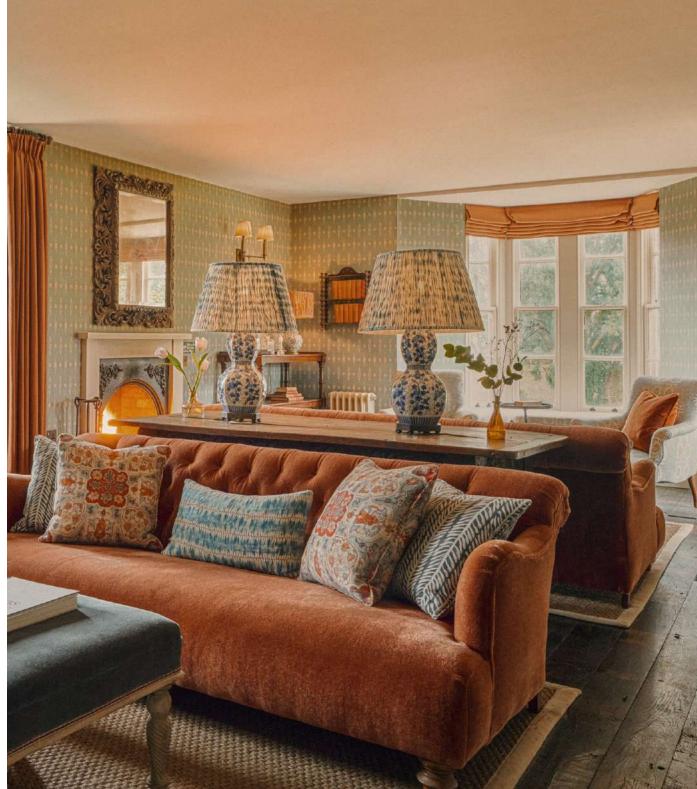

## THE FARMHOUSE

Built in 1774 and sleeping up to 14 people, take over the restored farmhouse and invite your guests to a private dinner in the dining room, followed by a relaxed drinks reception in the living room.

Members only

| SET-UP   | Sleeps | Seated |
|----------|--------|--------|
| CAPACITY | 14     | 20     |