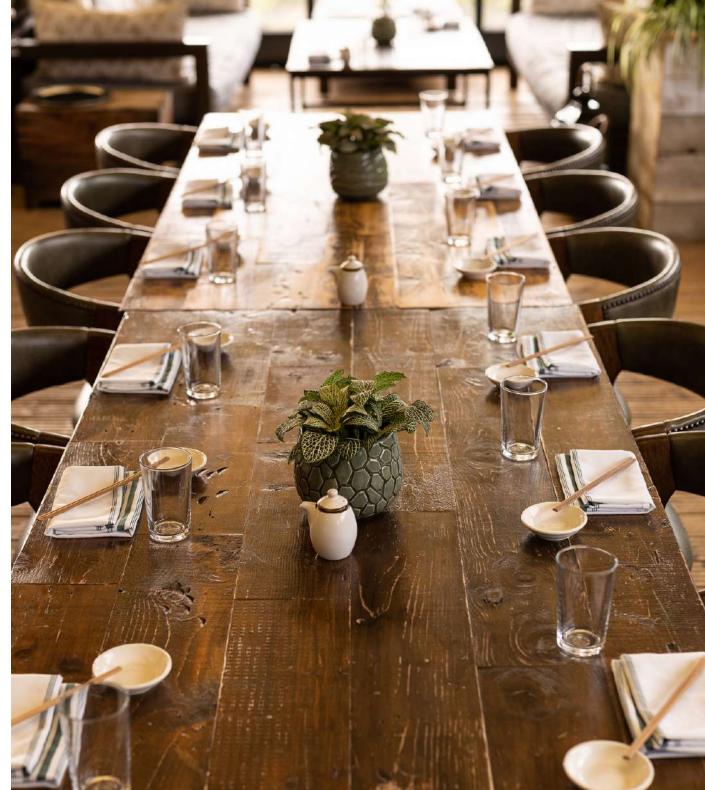

## THE PEN YEN DINING ROOM

Host a dinner with friends and family in Pen Yen's dining room and enjoy Japanese izakaya-style dishes with views of the pool and lake.

| SET-UP   | Seated |
|----------|--------|
| CAPACITY | 20     |