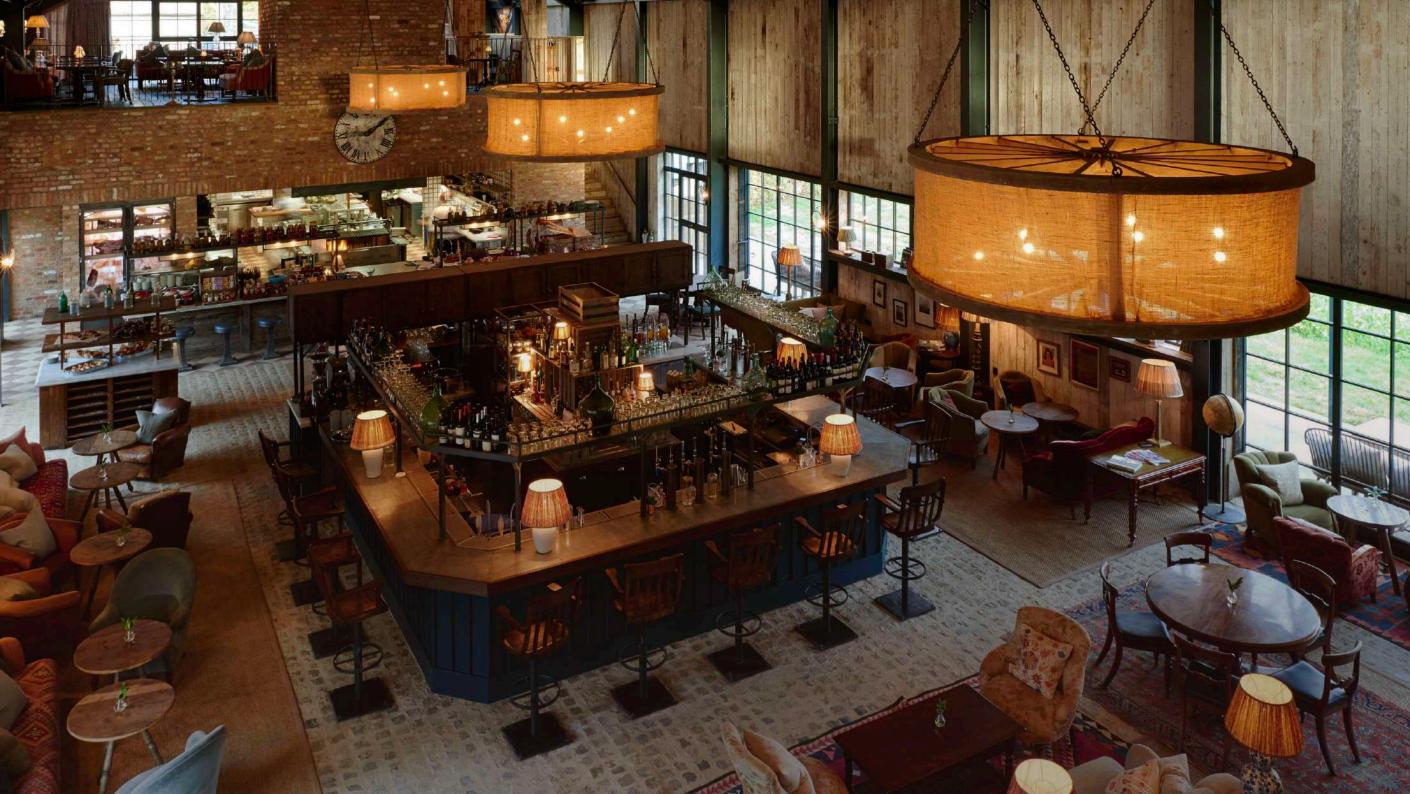

## BARWELL BARN

Situated in the heart of the farm with a heated pergoda and lawn, this barn-style space can host all types of events, from team meetings by the fire to large parties.

| SET-UP   | Standing | Seated |
|----------|----------|--------|
| CAPACITY | 120      | 90     |