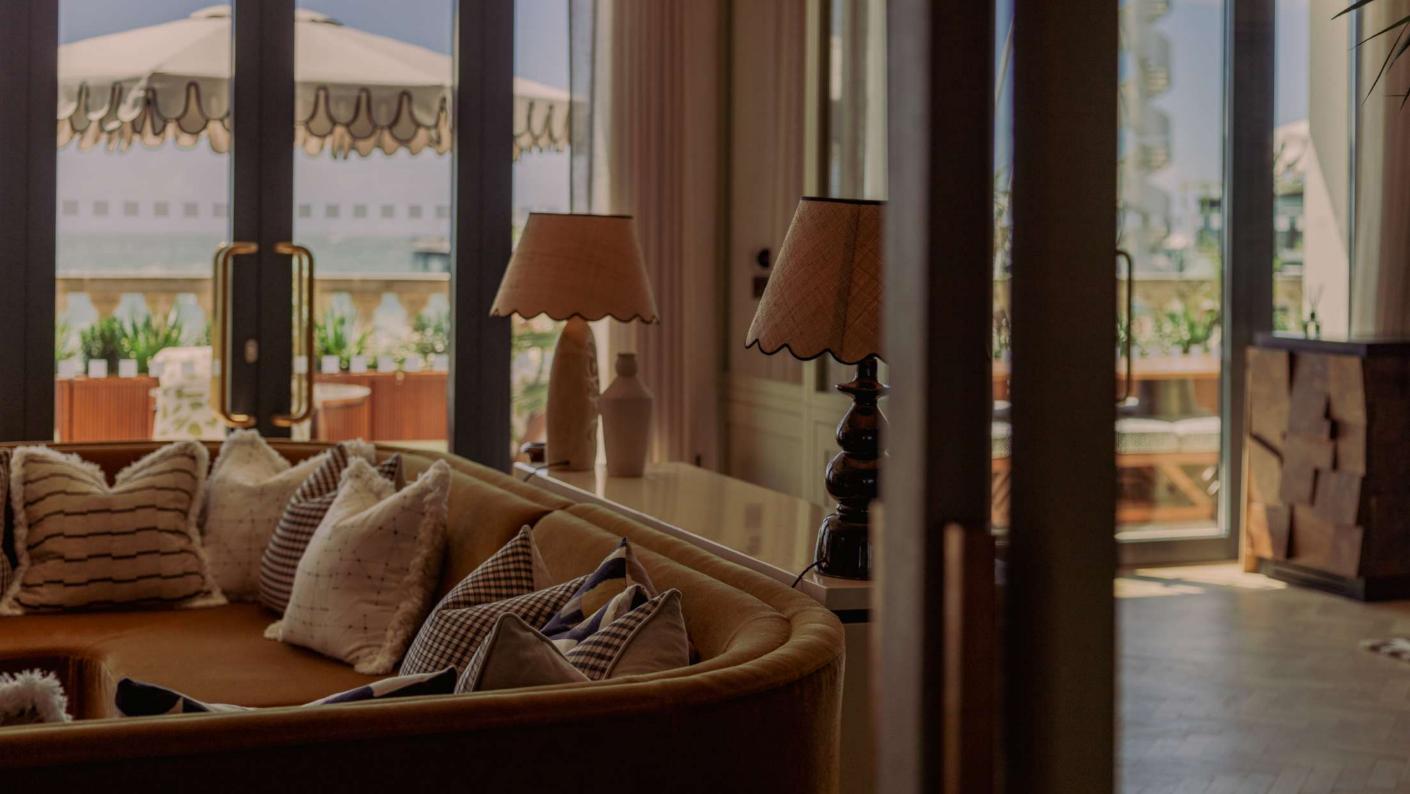

#### PROMENADE

With access to a sea-view terrace, this light-filled space features a large sofa and a 65in screen for presentations and meetings. Hire with the adjoining Marine room to include more guests in your gathering.

#### MARINE

A large boardroom-style table and concealed 55in screen make this space ideal for meetings, presentations or private dining. Choose to connect the Marine to the Promenade room and enjoy a relaxed seating area.