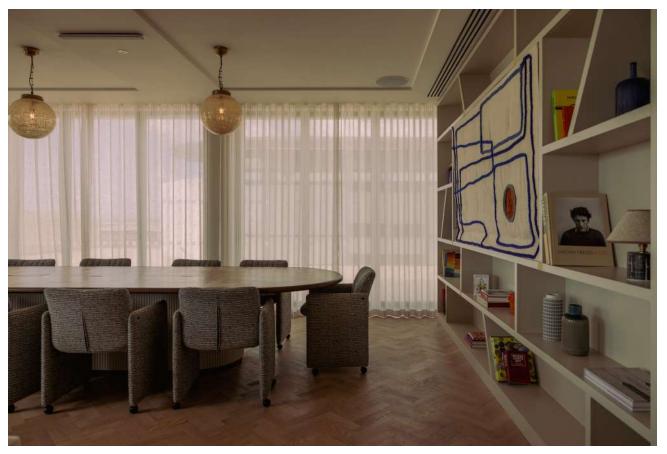

#### JERSEY

Featuring a boardroom-style table and a lounge area, this space is ideal for everything from private dining and gatherings to meetings and presentations.

| SET-UP   | Standing | Seated |
|----------|----------|--------|
| CAPACITY | 15       | 10     |