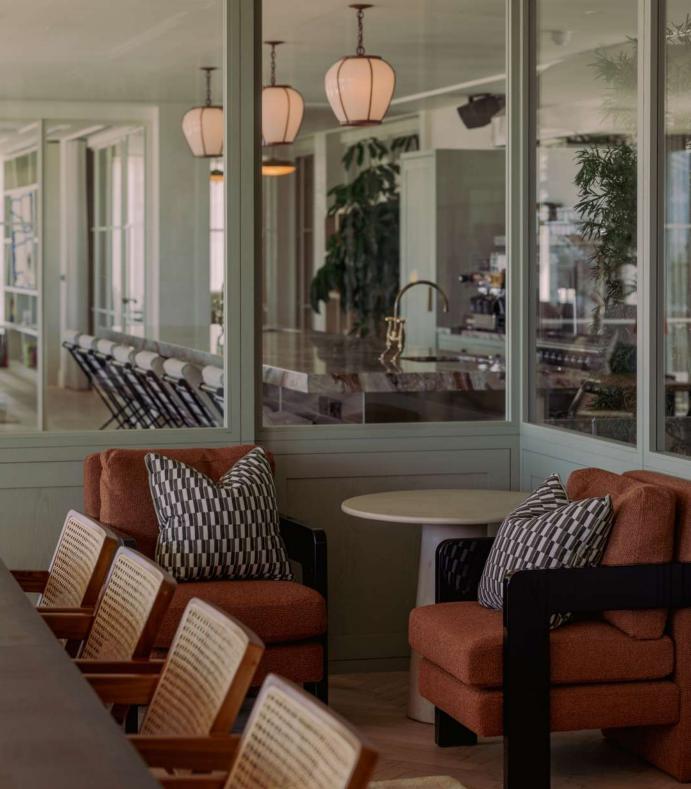

#### PROMENADE

With access to a sea-view terrace, this light-filled space features a large sofa and a 65in screen for presentations and meetings. Hire with the adjoining Marine room to include more guests in your gathering.