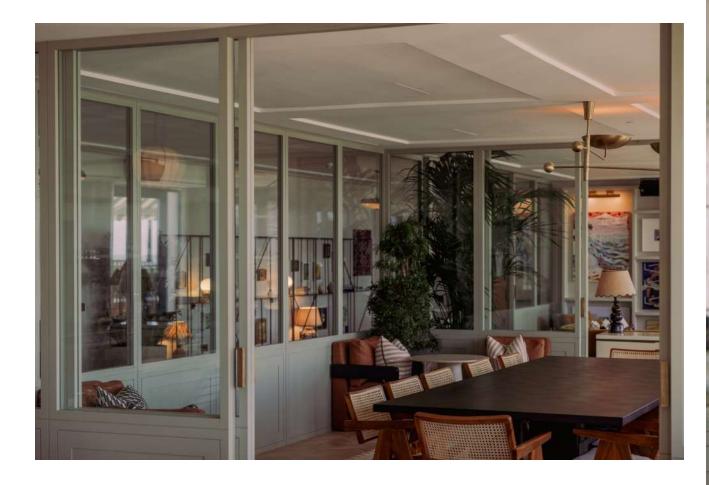

#### MARINE

A large boardroom-style table and concealed 55in screen make this space ideal for meetings, presentations or private dining. Choose to connect the Marine to the Promenade room and enjoy a relaxed seating area.