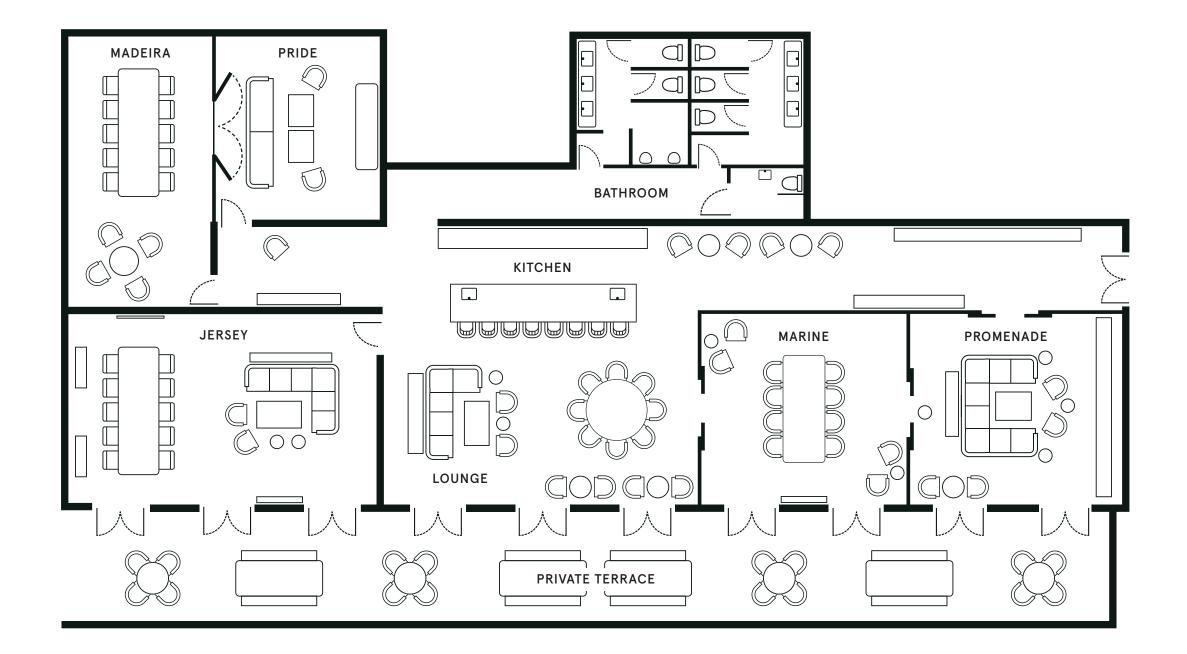

# Welcome

Set on the seafront, overlooking the English Channel, Brighton Beach House is home to Brighton Beach Lofts – five private spaces and an open-plan kitchen that can be hired individually or combined for all types of events – from presentations and meetings to product launches.

#### PROMENADE

With access to a sea-view terrace, this light-filled space features a large sofa and a 65in screen for presentations and meetings. Hire with the adjoining Marine room to include more guests in your gathering.

#### MARINE

A large boardroom-style table and concealed 55in screen make this space ideal for meetings, presentations or private dining. Choose to connect the Marine to the Promenade room and enjoy a relaxed seating area.

#### JERSEY

Featuring a boardroom-style table and a lounge area, this space is ideal for everything from private dining and gatherings to meetings and presentations.

| SET-UP   | Standing | Seated |
|----------|----------|--------|
| CAPACITY | 15       | 10     |

#### PRIDE

This cosy space features lounge-style seating, including sofas and armchairs, and is ideal for discussions and small gatherings with a 65in screen.

#### LOFT TAKEOVER

Enjoy private access to all of the event spaces inside the lofts, including the sea-view terrace and kitchen. Plus, make the most of the sound system and mixed seating options for a party or brand event. Line No.