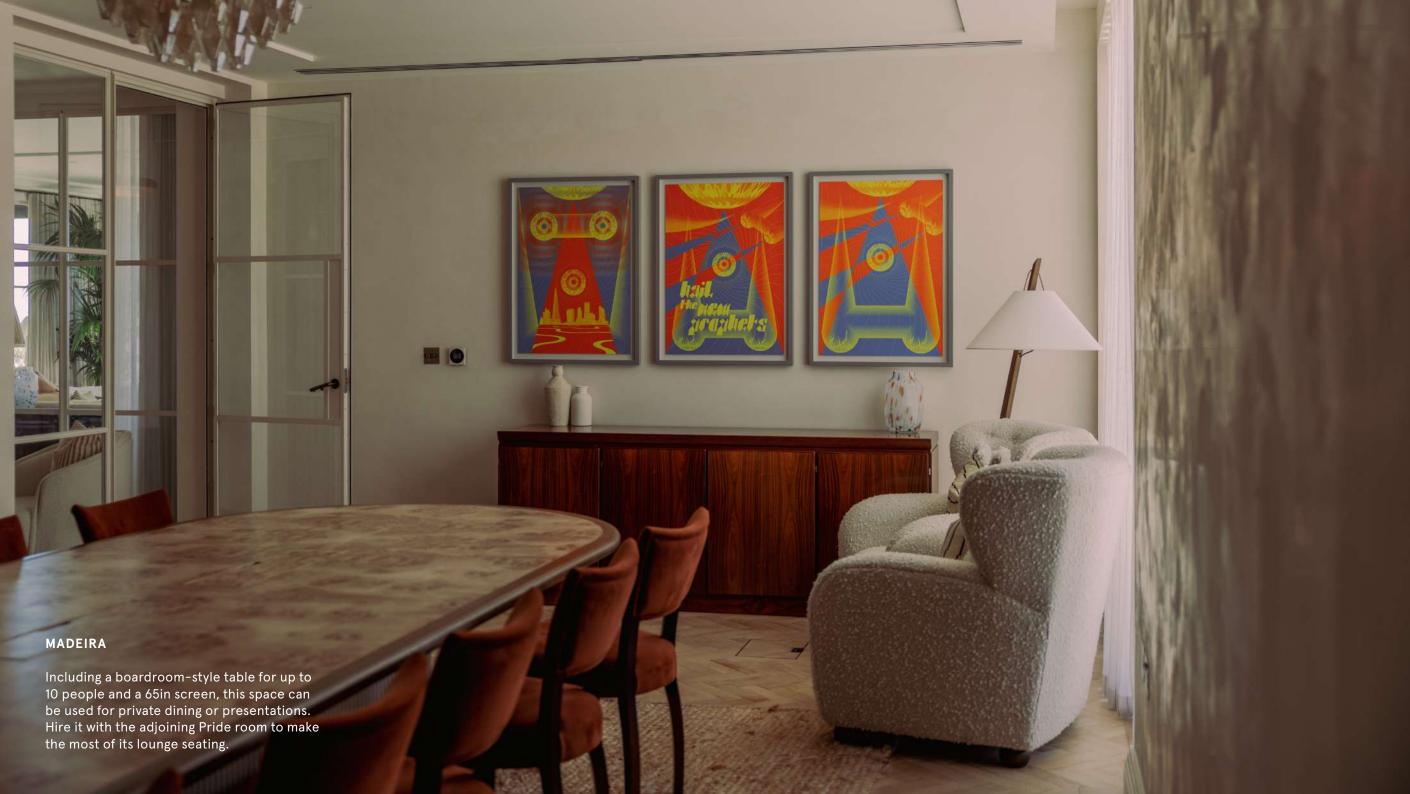

#### JERSEY

Featuring a boardroom-style table and a lounge area, this space is ideal for everything from private dining and gatherings to meetings and presentations.

| SET-UP   | Standing | Seated |
|----------|----------|--------|
| CAPACITY | 15       | 10     |