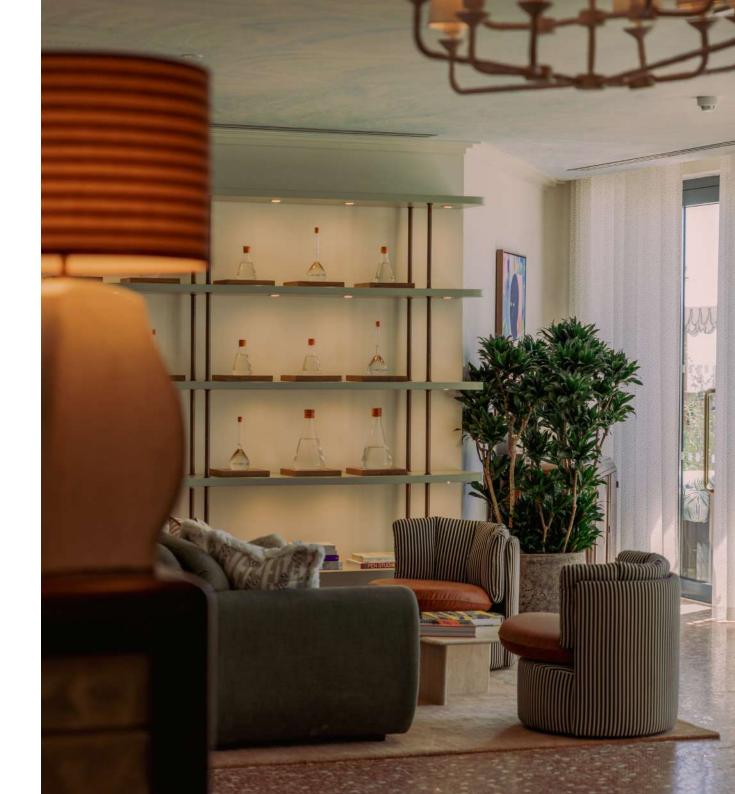

#### PRIDE

This cosy space features lounge-style seating, including sofas and armchairs, and is ideal for discussions and small gatherings with a 65in screen.