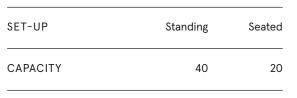

an kitchen that can be hired individually or combined for all types of events – from presentations and meetings to product launches.











#### PROMENADE

With access to a sea-view terrace, this light-filled space features a large sofa and a 65in screen for presentations and meetings. Hire with the adjoining Marine room to include more guests in your gathering.

| SET-UP   | Standing | Seated |
|----------|----------|--------|
| CAPACITY | 10       | 10     |





#### MARINE

A large boardroom-style table and concealed 55in screen make this space ideal for meetings, presentations or private dining. Choose to connect the Marine to the Promenade room and enjoy a relaxed seating area.

| SET-UP   | Standing | Seated |
|----------|----------|--------|
| CAPACITY | 20       | 12     |







#### JERSEY

Featuring a boardroom-style table and a lounge area, this space is ideal for everything from private dining and gatherings to meetings and presentations.





| SET-UP   | Standing | Seated |
|----------|----------|--------|
| CAPACITY | 15       | 10     |









#### PRIDE

This cosy space features lounge-style seating, including sofas and armchairs, and is ideal for discussions and small gatherings with a 65in screen.

#### LOFT TAKEOVER

Enjoy private access to all of the event spaces inside the lofts, including the sea-view terrace and kitchen. Plus, make the most of the sound system and mixed seating options for a party or brand event. Line No.



| SET-UP   | Standing |
|----------|----------|
| CAPACITY | 150      |



#### SAMPLE MENUS:

| BREAKFAST