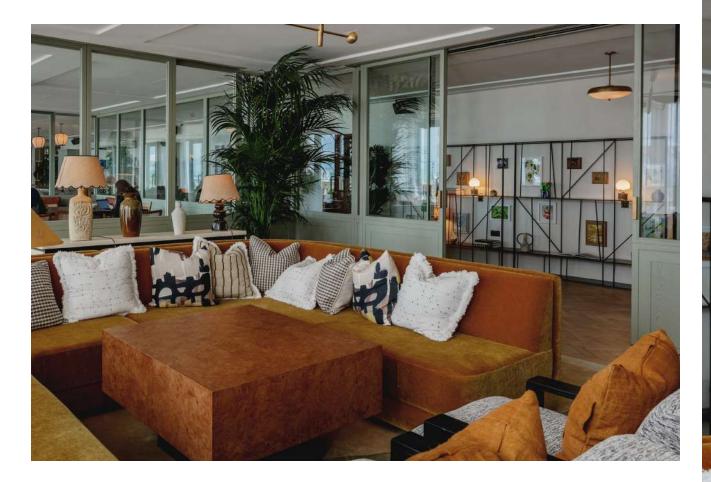

#### JERSEY

Featuring a boardroom-style table and a lounge area, this space is ideal for everything from private dining and gatherings to meetings and presentations.

| SET-UP   | Standing | Seated |
|----------|----------|--------|
| CAPACITY | 15       | 10     |