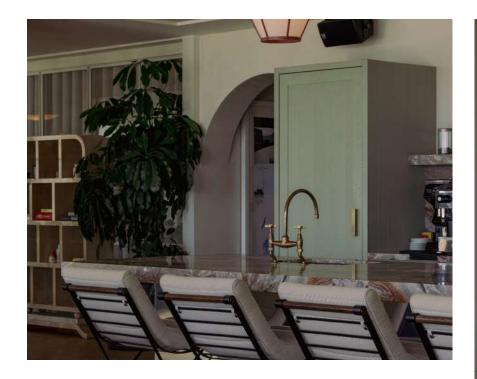

#### MARINE

A large boardroom-style table and concealed 55in screen make this space ideal for meetings, presentations or private dining. Choose to connect the Marine to the Promenade room and enjoy a relaxed seating area.