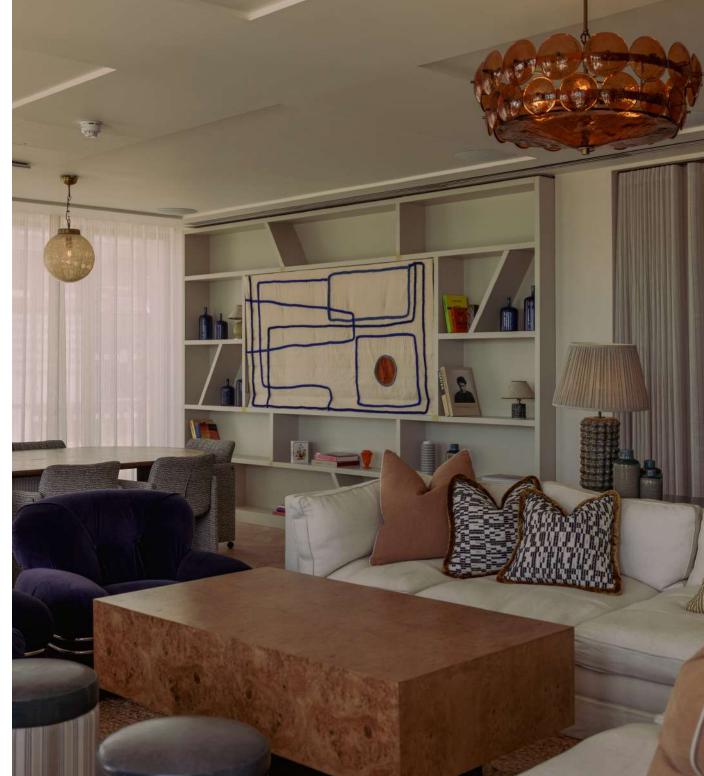

#### PRIDE

This cosy space features lounge-style seating, including sofas and armchairs, and is ideal for discussions and small gatherings with a 65in screen.