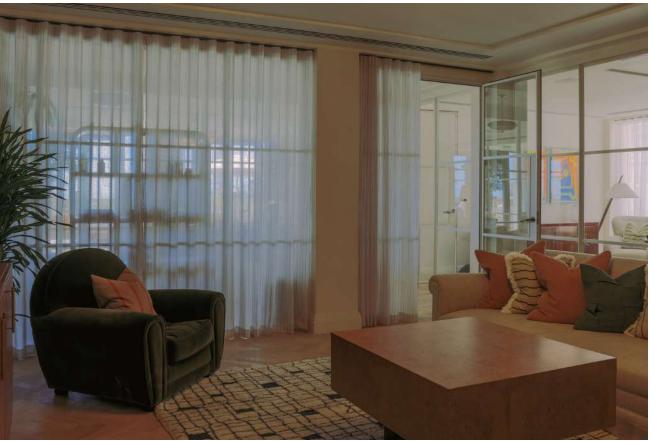

#### PROMENADE

With access to a sea-view terrace, this light-filled space features a large sofa and a 65in screen for presentations and meetings. Hire with the adjoining Marine room to include more guests in your gathering.

| SET-UP   | Standing | Seated |
|----------|----------|--------|
| CAPACITY | 10       | 10     |