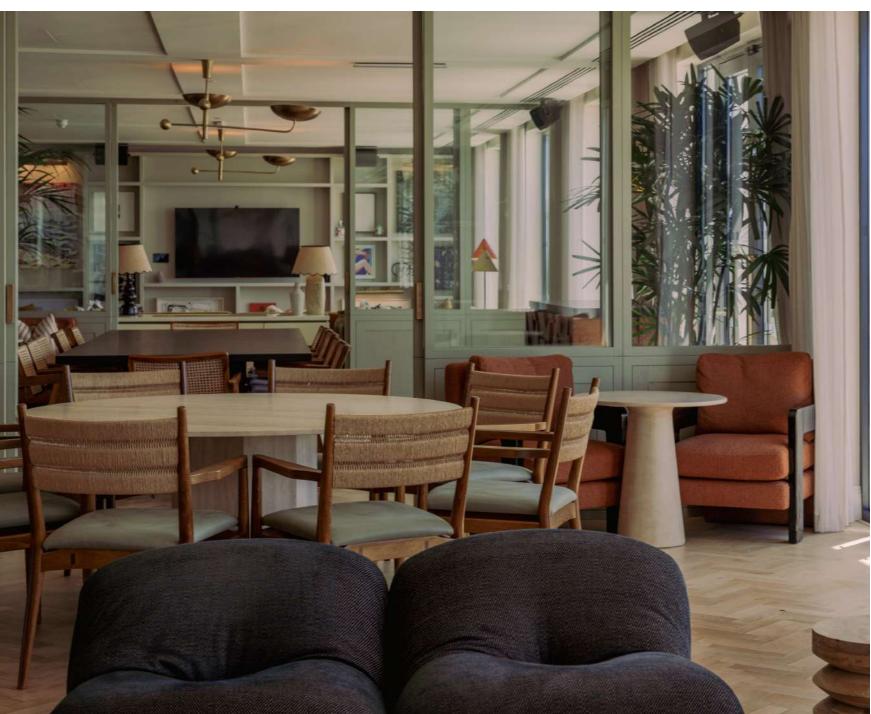

#### PROMENADE

With access to a sea-view terrace, this light-filled space features a large sofa and a 65in screen for presentations and meetings. Hire with the adjoining Marine room to include more guests in your gathering.

#### PRIDE

This cosy space features lounge-style seating, including sofas and armchairs, and is ideal for discussions and small gatherings with a 65in screen.