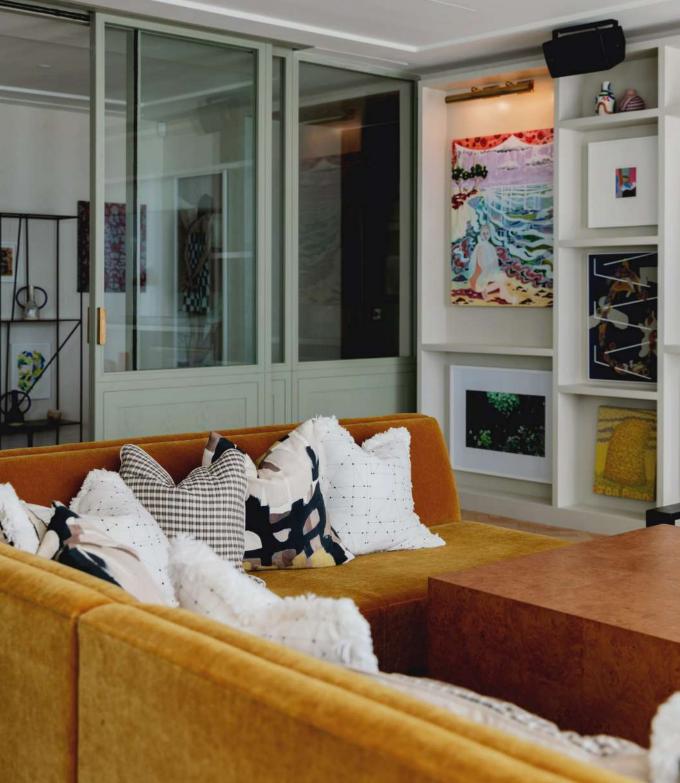

#### PRIDE

This cosy space features lounge-style seating, including sofas and armchairs, and is ideal for discussions and small gatherings with a 65in screen.