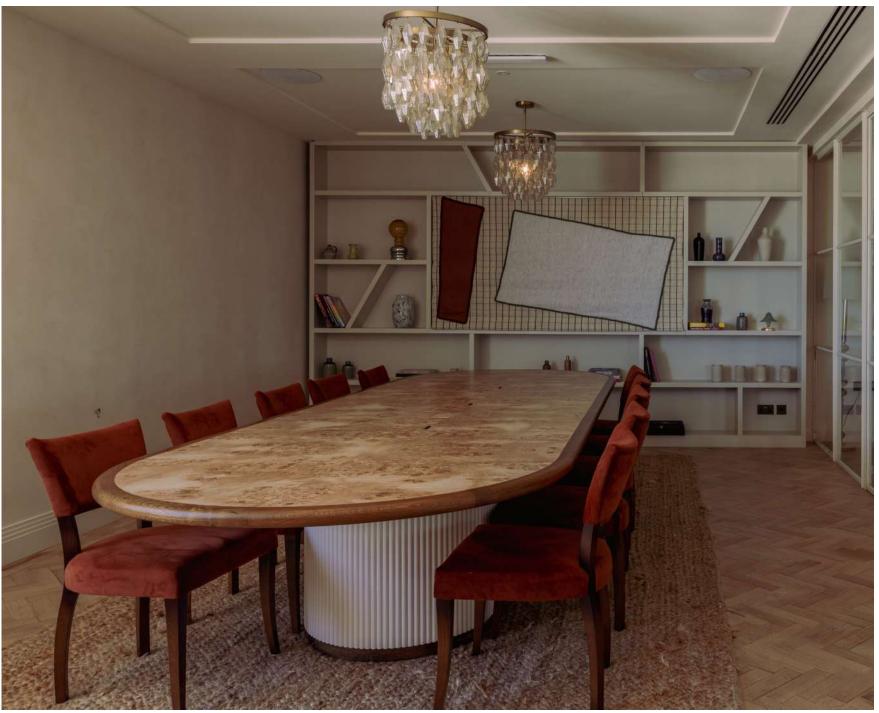

#### MARINE

A large boardroom-style table and concealed 55in screen make this space ideal for meetings, presentations or private dining. Choose to connect the Marine to the Promenade room and enjoy a relaxed seating area.

| SET-UP   | Standing | Seated |
|----------|----------|--------|
| CAPACITY | 20       | 12     |