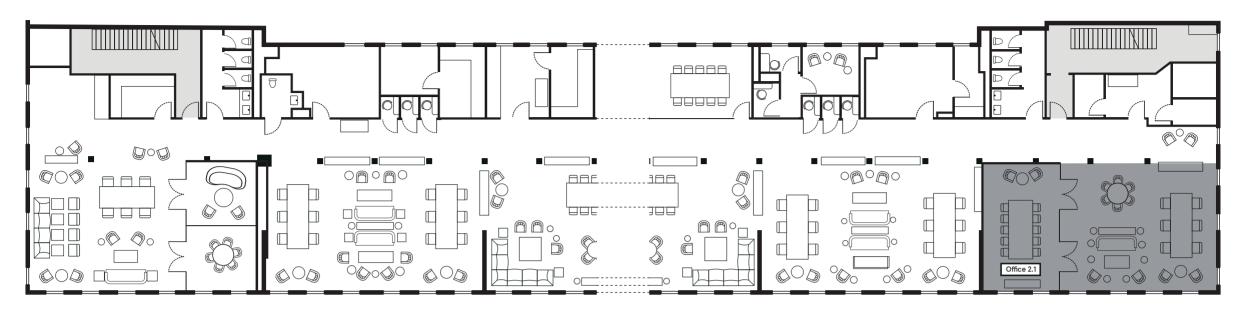

#### OFFICES

10

| River 1 | 295 sq ft   | seats 6  |
|---------|-------------|----------|
| River 2 | 500 sq ft   | seats 12 |
| River 3 | 825 sq ft   | seats 20 |
| River 4 | 264 sq ft   | seats 6  |
| River 5 | 1,000 sq ft | seats 30 |
| Dumbo 1 | 320 sq ft   | seats 9  |
| Dumbo 2 | 95 sq ft    | seats 3  |
| Dumbo 3 | 95 sq ft    | seats 3  |
| Dumbo 4 | 95 sq ft    | seats 3  |