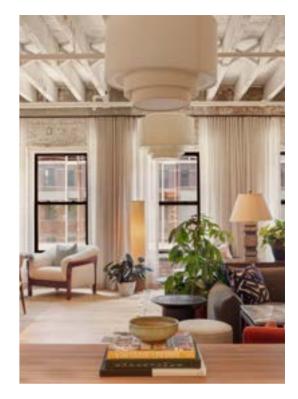

Lounge at Soho Works 10 Jay 16

Lounge at Soho Works 10 Jay

# 10 JAY, BROOKLYN, NEW YORK

Built in 1897, originally as a sugar refinery, 10 Jay is set in a quiet area of DUMBO, and features views across the East River and Manhattan skyline from its private offices and coworking areas. It also has dog-friendly spaces.