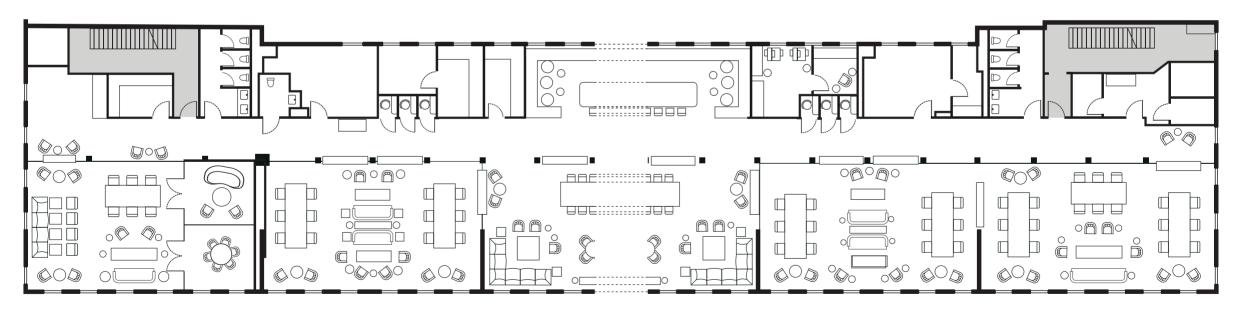

#### **OFFICES**

| Office 1 | 700 sq ft | seats 20 |
|----------|-----------|----------|
| Office 2 | 320 sq ft | seats 6  |
| Office 3 | 320 sq ft | seats 6  |
| Office 4 | 320 sq ft | seats 6  |
| Office 5 | 490 sq ft | seats 12 |
|          |           |          |