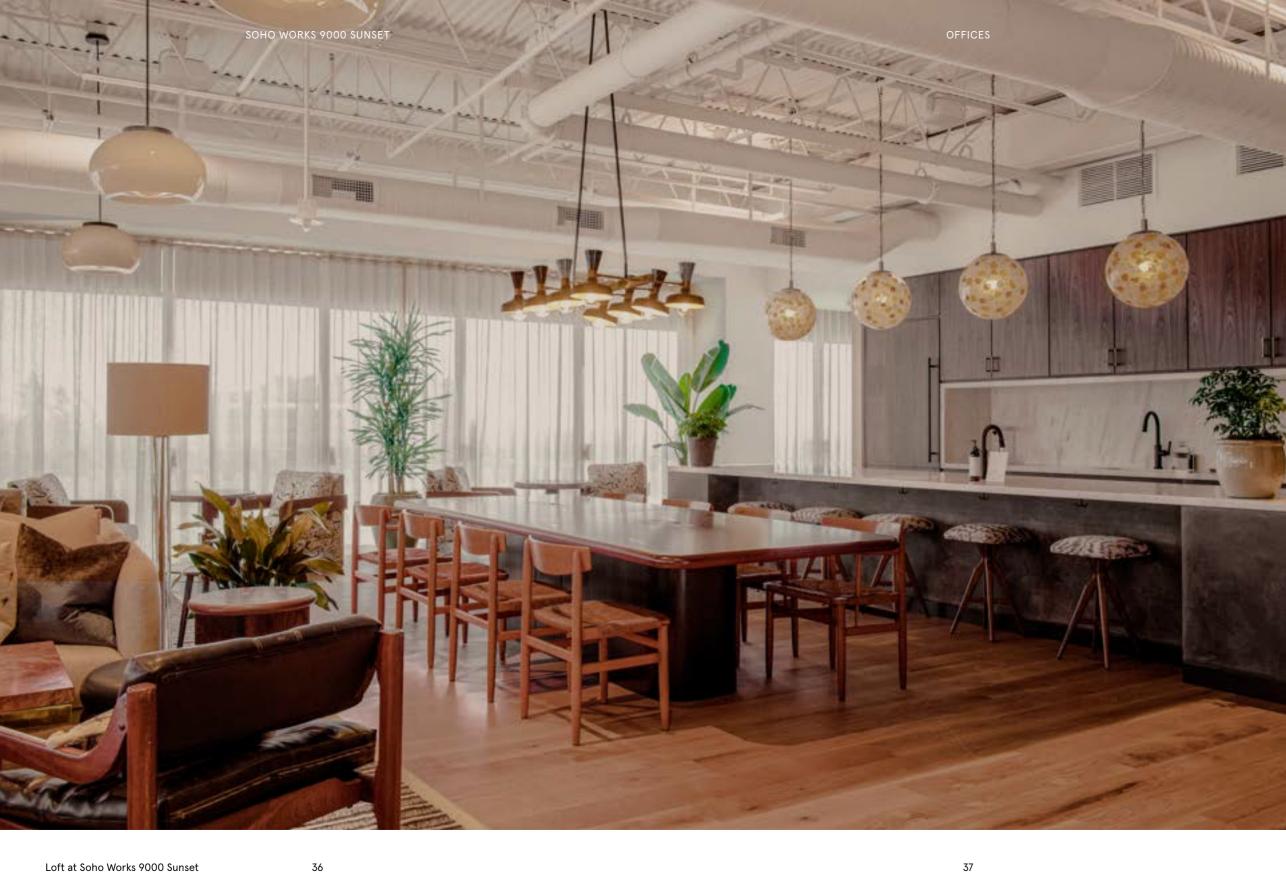

### 9000 SUNSET, LOS ANGELES

Located on Sunset Boulevard, near Soho House West Hollywood, 9000 Sunset has multiple private offices and features a communal lounge area for coworking.

From a four-person office with a dedicated breakout area to a large eight-person space with floor-to-ceiling windows, there's a range of options to choose from.