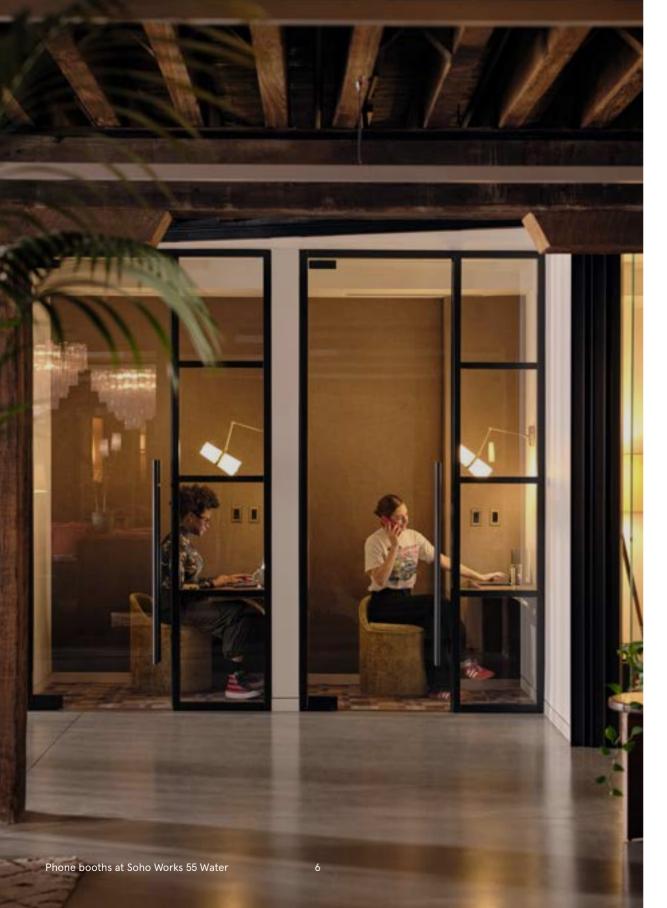

## 55 WATER, BROOKLYN, NEW YORK

Based in Empire Stores, the same building as DUMBO House, our 55 Water Street location is a collaborative workspace with skyline views of Manhattan.

Find a space suited to your business needs – from cozy three-person offices with lockable storage and street views, to large 45-person spaces overlooking the East River and Brooklyn Bridge.

#### WHAT'S INCLUDED

- Global access to all Soho Works lounges
- Meeting room credits redeemable globally
- 200 pages of printing per month
- Three guest day passes per month
- Fully equipped member kitchens
- Registered business address
- Postal sorting and notifications
- Private phone booths
- A curated calendar of member events
- Access to the Soho Works app
- Wi-Fi, up to 110MB per second
- Personal SSID
- Tea and coffee all day, every day
- Daily complimentary breakfast