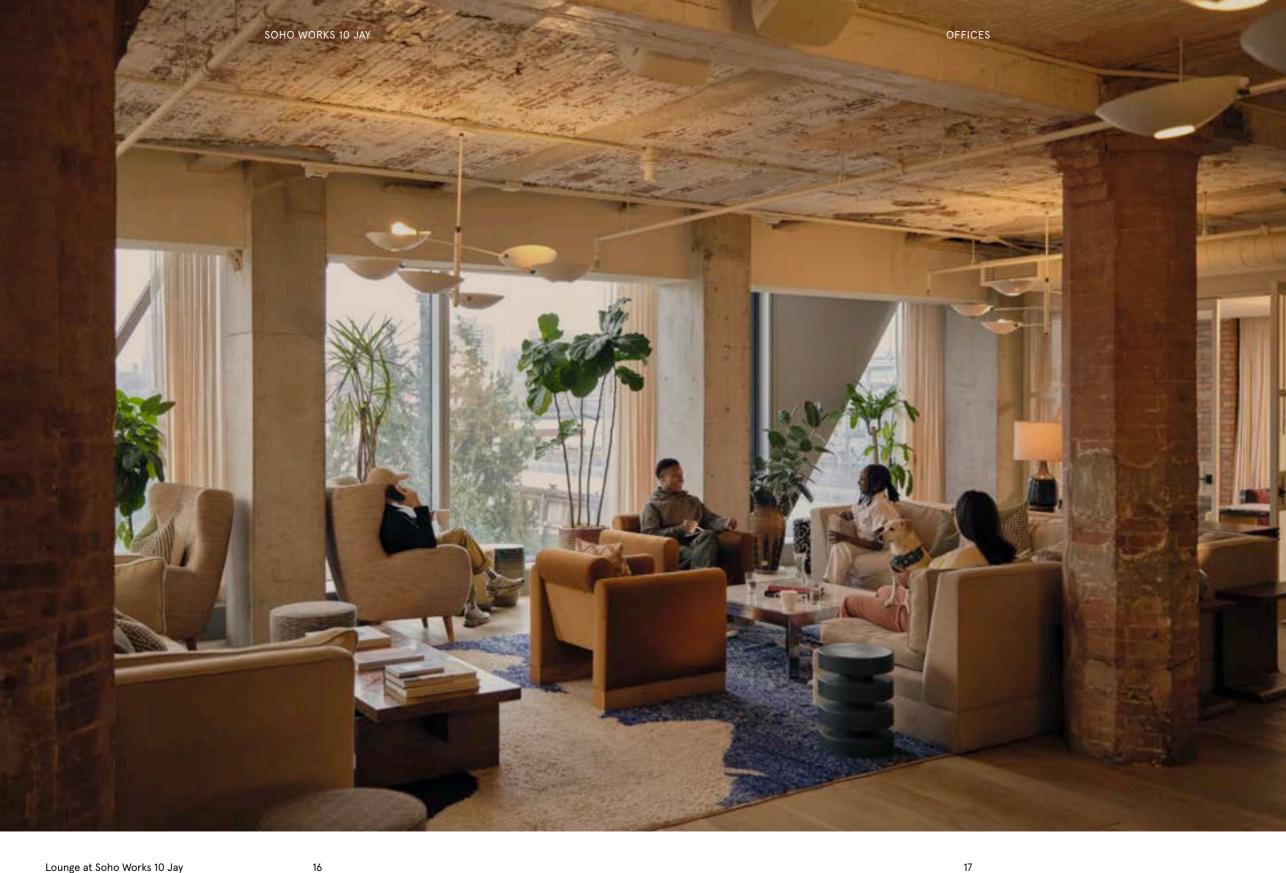

q ft   | seats 12 |
| River 3 | 825 sq ft   | seats 20 |
| River 4 | 264 sq ft   | seats 6  |
| River 5 | 1,000 sq ft | seats 30 |
| Dumbo 1 | 320 sq ft   | seats 9  |
| Dumbo 2 | 95 sq ft    | seats 3  |
| Dumbo 3 | 95 sq ft    | seats 3  |
| Dumbo 4 | 95 sq ft    | seats 3  |



11

Lounge at Soho Works 55 Water





# 10 JAY, BROOKLYN, NEW YORK

Built in 1897, originally as a sugar refinery, 10 Jay is set in a quiet area of DUMBO, and features views across the East River and Manhattan skyline from its private offices and coworking areas. It also has dog-friendly spaces.

Rent an eight-person office with built-in storage or take over a 30-person space with floor-to-ceiling windows.

10 Jay Street, Brooklyn, New York, NY 11201, USA E: membership.swny@sohoworks.com | T: +1 (917) 781 3334



Lounge at Soho Works 10 Jay 16





Lounge at Soho Works 10 Jay

#### **OFFICES**

| Office 1 | 700 sq ft | seats 20 |
|----------|-----------|----------|
| Office 2 | 320 sq ft | seats 6  |
| Office 3 | 320 sq ft | seats 6  |
| Office 4 | 320 sq ft | seats 6  |
| Office 5 | 490 sq ft | seats 12 |
|          |           |          |

### WHAT'S INCLUDED

- Global access to all Soho Works lounges
- Meeting room credits redeemable globally
- 200 pages of printing per month
- Three guest day passes per month
- Fully equipped member kitchens
- Registered business address
- Postal sorting and notifications
- Private phone booths
- A curated calendar of member events
- Access to the Soho Works app
- Wi-Fi, up to 110MB per second
- Personal SSID
- Tea and coffee all day, every day
- Daily compl