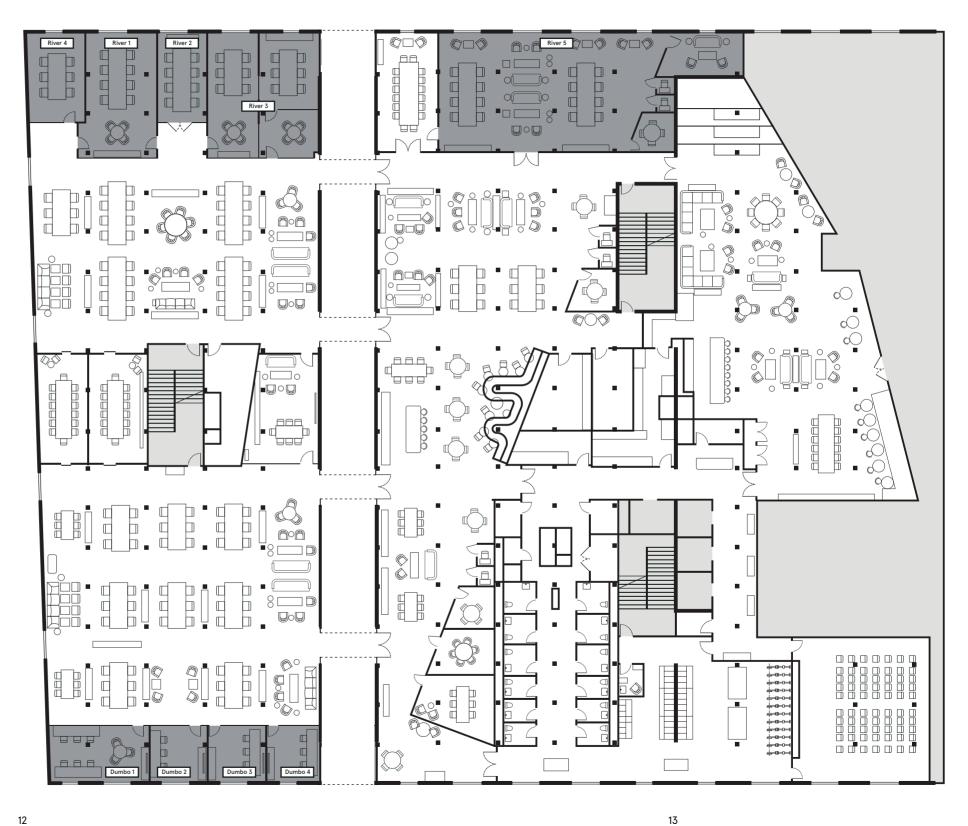

#### OFFICES

10

| River 1 | 295 sq ft   | seats 6  |
|---------|-------------|----------|
| River 2 | 500 sq ft   | seats 12 |
| River 3 | 825 sq ft   | seats 20 |
| River 4 | 264 sq ft   | seats 6  |
| River 5 | 1,000 sq ft | seats 30 |
| Dumbo 1 | 320 sq ft   | seats 9  |
| Dumbo 2 | 95 sq ft    | seats 3  |
| Dumbo 3 | 95 sq ft    | seats 3  |
| Dumbo 4 | 95 sq ft    | seats 3  |