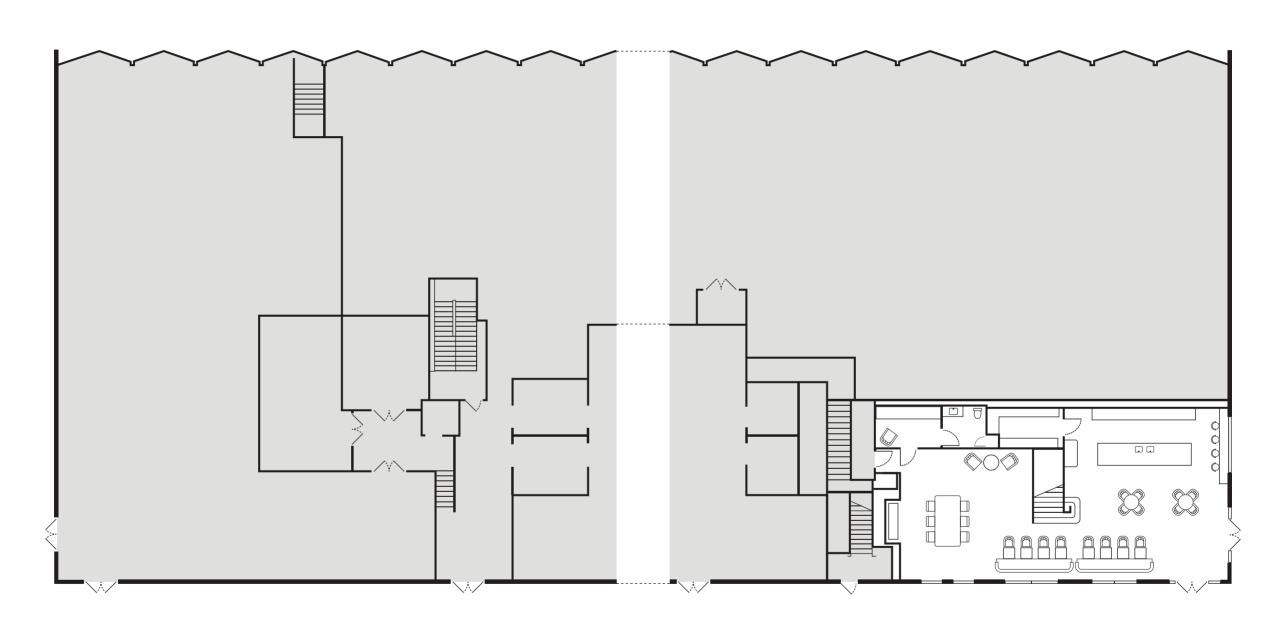

#### **OFFICES**

| 250 sq ft | seats 20                                                                                                      |
|-----------|---------------------------------------------------------------------------------------------------------------|
| 385 sq ft | seats 8                                                                                                       |
| 319 sq ft | seats 6                                                                                                       |
| 304 sq ft | seats 6                                                                                                       |
| 585 sq ft | seats 12                                                                                                      |
| 977 sq ft | seats 20                                                                                                      |
| 200 sq ft | seats 3                                                                                                       |
| 200 sq ft | seats 6                                                                                                       |
| 295 sq ft | seats 3                                                                                                       |
| 900 sq ft | seats 30                                                                                                      |
| 270 sq ft | seats 6                                                                                                       |
| 270 sq ft | seats 6                                                                                                       |
| 295 sq ft | seats 6                                                                                                       |
|           | 385 sq ft 319 sq ft 304 sq ft 585 sq ft 977 sq ft 200 sq ft 200 sq ft 295 sq ft 900 sq ft 270 sq ft 270 sq ft |

Second floor

Third floor

Fourth floor

Fifth floor