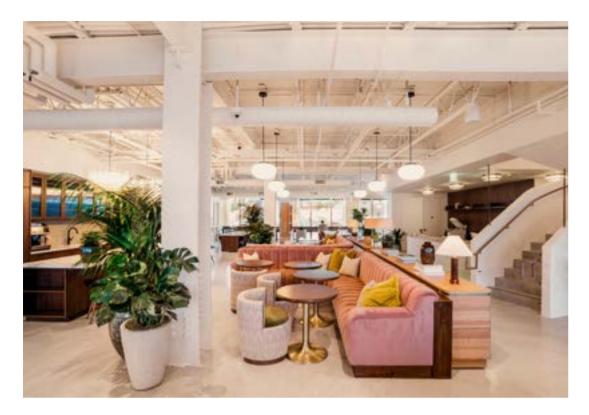

inting per month
- Three guest day passes per month
- Fully equipped member kitchens
- Registered business address
- Postal sorting and notifications
- Private phone booths
- A curated calendar of member events
- Access to the Soho Works app
- Wi-Fi, up to 110MB per second
- Personal SSID
- Tea and coffee all day, every day
- Daily complimentary breakfast



Second floor



Third floor



Fourth floor



Fifth floor



### 9000 SUNSET, LOS ANGELES

Located on Sunset Boulevard, near Soho House West Hollywood, 9000 Sunset has multiple private offices and features a communal lounge area for coworking.

From a four-person office with a dedicated breakout area to a large eight-person space with floor-to-ceiling windows, there's a range of options to choose from.



#### SOHO WORKS 9000 SUNSET



Loft at Soho Works 9000 Sunset

#### WHAT'S INCLUDED

- Global access to all Soho Works lounges
- Meeting room credits redeemable globally
- 200 pages of printing per month
- Three guest day passes per month
- Fully equipped member kitchens
- Registered business address
- Postal sorting and notifications
- Private phone booths
- A curated calendar of member events
- Access to the Soho Works app
- Wi-Fi, up to 110MB per second
- Personal SSID
- Tea and coffee all day, every day
- Daily complimentary breakfast

#### **OFFICES**

| Office 1 | 111 sq ft | seats 6  |
|----------|-----------|----------|
| Office 2 | 360 sq ft | seats 10 |
| Office 3 | 161 sq ft | seats 6  |
| Office 4 | 424 sq ft | seats 12 |
| Office 5 | 407 sq ft | seats 8  |
| Office 6 | 380 sq ft | seats 8  |



Office 2