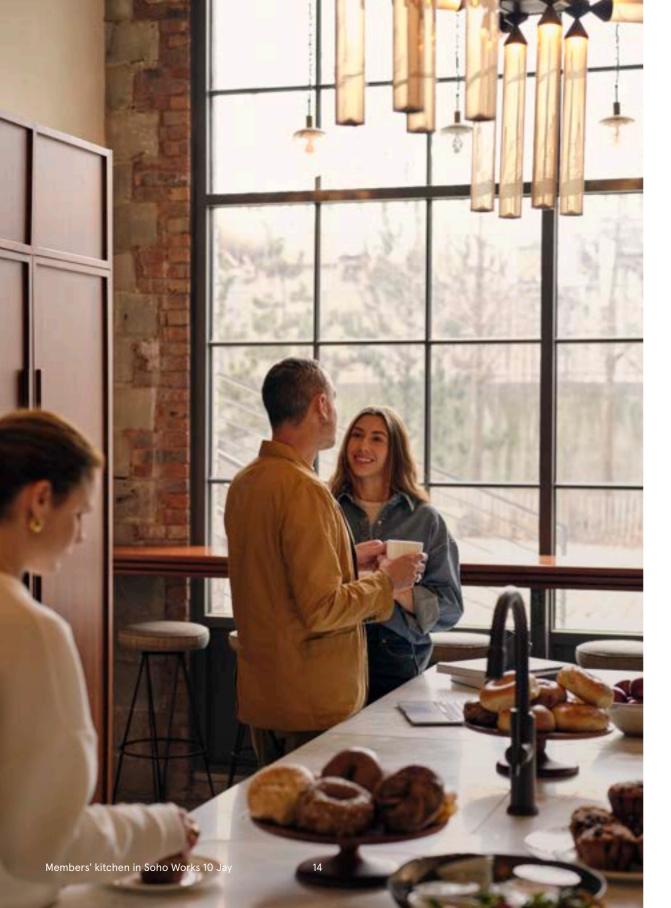

# 10 JAY, BROOKLYN, NEW YORK

Built in 1897, originally as a sugar refinery, 10 Jay is set in a quiet area of DUMBO, and features views across the East River and Manhattan skyline from its private offices and coworking areas. It also has dog-friendly spaces.

Rent an eight-person office with built-in storage or take over a 30-person space with floor-to-ceiling windows.

10 Jay Street, Brooklyn, New York, NY 11201, USA E: membership.swny@sohoworks.com | T: +1 (917) 781 3334