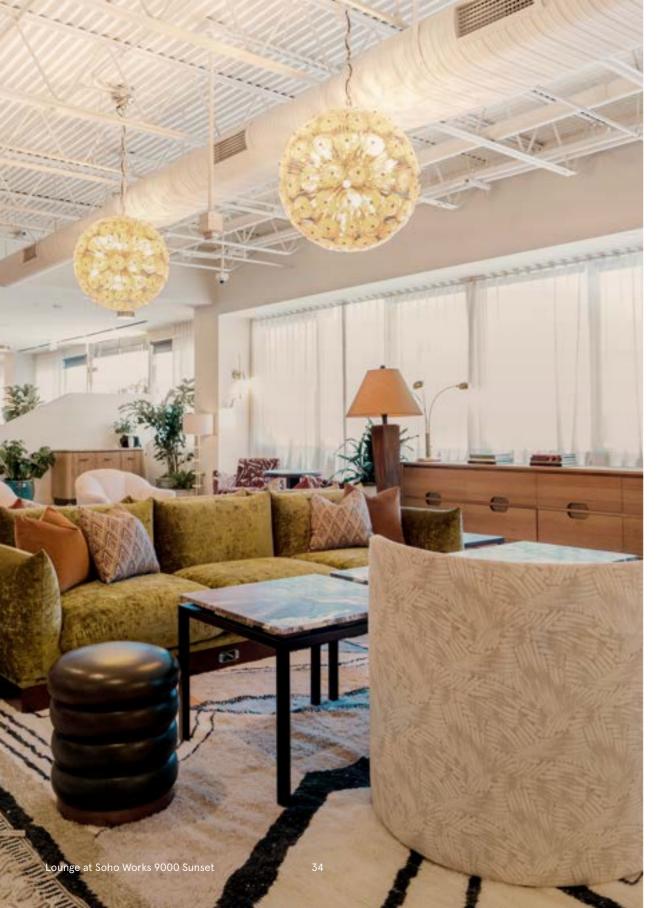

|
|           | 385 sq ft 319 sq ft 304 sq ft 585 sq ft 977 sq ft 200 sq ft 200 sq ft 295 sq ft 900 sq ft 270 sq ft 270 sq ft |



Lounge at Soho Works 875 Washington

#### WHAT'S INCLUDED

- Global access to all Soho Works lounges
- Meeting room credits redeemable globally
- 200 pages of printing per month
- Three guest day passes per month
- Fully equipped member kitchens
- Registered business address
- Postal sorting and notifications
- Private phone booths
- A curated calendar of member events
- Access to the Soho Works app
- Wi-Fi, up to 110MB per second
- Personal SSID
- Tea and coffee all day, every day
- Daily complimentary breakfast



Second floor



Third floor



Fourth floor



Fifth floor



### 9000 SUNSET, LOS ANGELES

Located on Sunset Boulevard, near Soho House West Hollywood, 9000 Sunset has multiple private offices and features a communal lounge area for coworking.

From a four-person office with a dedicated breakout area to a large eight-person space with floor-to-ceiling windows, there's a range of options to choose from.



#### SOHO WORKS 9000 SUNSET



Loft at Soho Works 9000 Sunset

#### WHAT'S INCLUDED

- Global access to all Soho Works lounges
- Meeting room credits redeemable globally
- 200 pages of printing per month
- Three guest day passes per month
- Fully equipped member kitchens
- Registered business address
- Postal sorting and notifications
- Private phone booths
- A curated calendar of member events
- Access to the Soho Works app
- Wi-Fi, up to 110MB