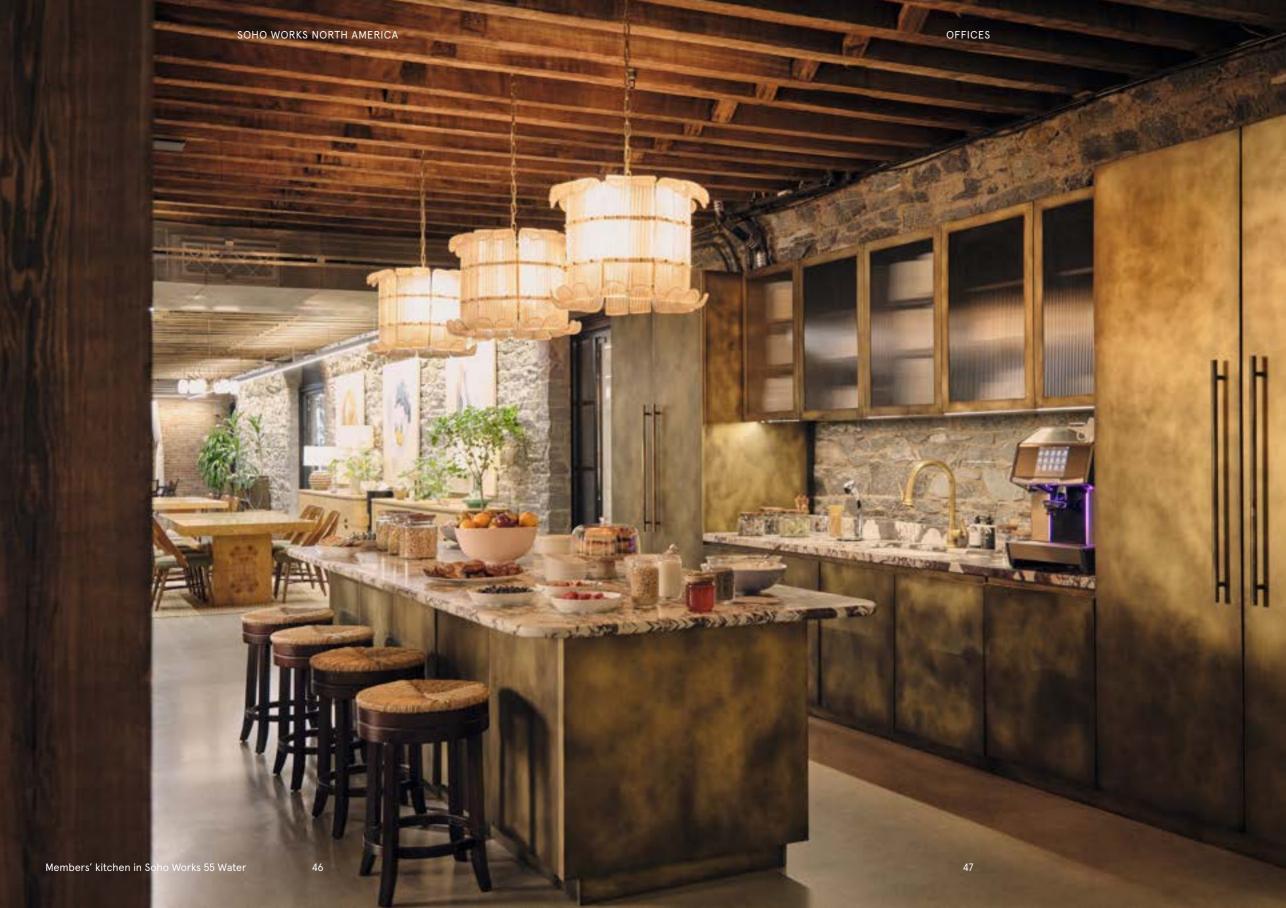

Soho Works is a global network of workspaces by Soho House. Designed in the style of the Houses with the functionality of an office, the spaces are suited to individuals or teams from all industries.

In North America, we have locations in Brooklyn, Manhattan and Los Angeles. All of them include meeting rooms, private phone booths, fully equipped kitchens, dog-friendly areas and breakfast every morning. You can also connect with other members on the Soho Works app and attend curated events.