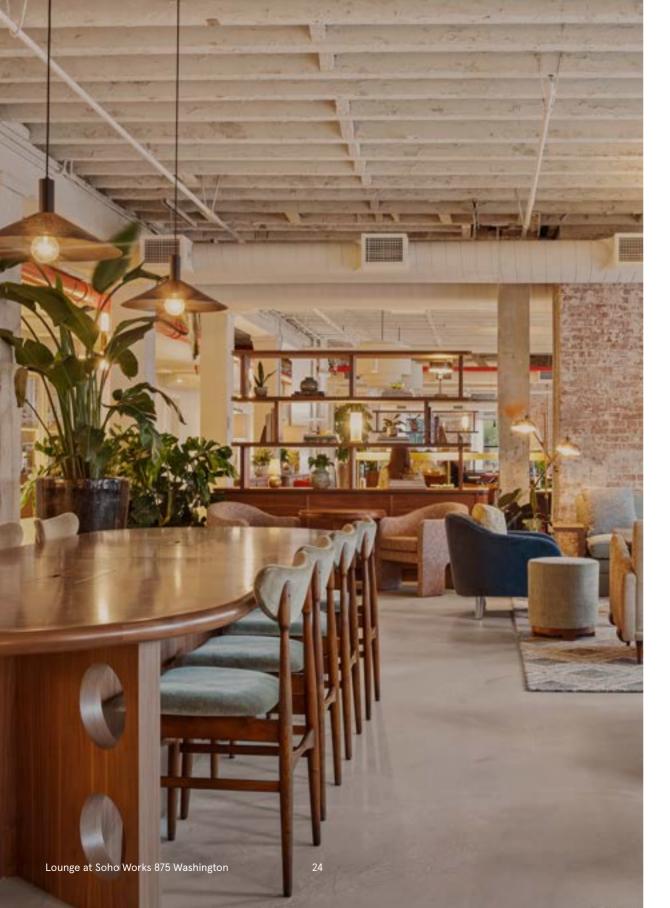

Lounge at Soho Works 10 Jay

#### **OFFICES**

| Office 1 | 700 sq ft | seats 20 |
|----------|-----------|----------|
| Office 2 | 320 sq ft | seats 6  |
| Office 3 | 320 sq ft | seats 6  |
| Office 4 | 320 sq ft | seats 6  |
| Office 5 | 490 sq ft | seats 12 |
|          |           |          |

### WHAT'S INCLUDED

- Global access to all Soho Works lounges
- Meeting room credits redeemable globally
- 200 pages of printing per month
- Three guest day passes per month
- Fully equipped member kitchens
- Registered business address
- Postal sorting and notifications
- Private phone booths
- A curated calendar of member events
- Access to the Soho Works app
- Wi-Fi, up to 110MB per second
- Personal SSID
- Tea and coffee all day, every day
- Daily complimentary breakfast



20



22



## 875 WASHINGTON, MANHATTAN, NEW YORK

Set in the Meatpacking District, a short walk from Soho House New York and The High Line, our location at 875 Washington Street has multiple private offices suited to small and large teams.

Whether you're searching for a cozy space for three people or a large office with a separate meeting area for a team of 25, there are offices for all types of businesses.

875 Washington Street, New York, NY 10014, USA E: membership.swny@sohoworks.com | T: +1 (917) 781 4973





#### **OFFICES**

| 250 sq ft | seats 20                                                                                                      |
|-----------|---------------------------------------------------------------------------------------------------------------|
| 385 sq ft | sea