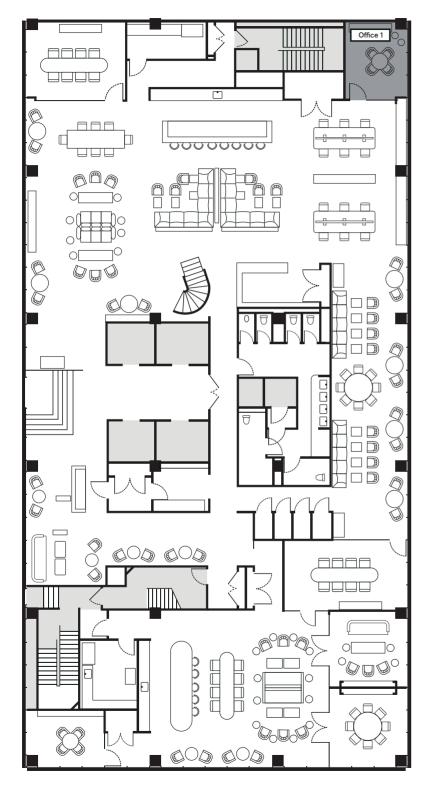

#### **OFFICES**

| Office 1 | 111 sq ft | seats 6  |
|----------|-----------|----------|
| Office 2 | 360 sq ft | seats 10 |
| Office 3 | 161 sq ft | seats 6  |
| Office 4 | 424 sq ft | seats 12 |
| Office 5 | 407 sq ft | seats 8  |
| Office 6 | 380 sq ft | seats 8  |

Office 2

Office 3

Fourth floor

Third floor