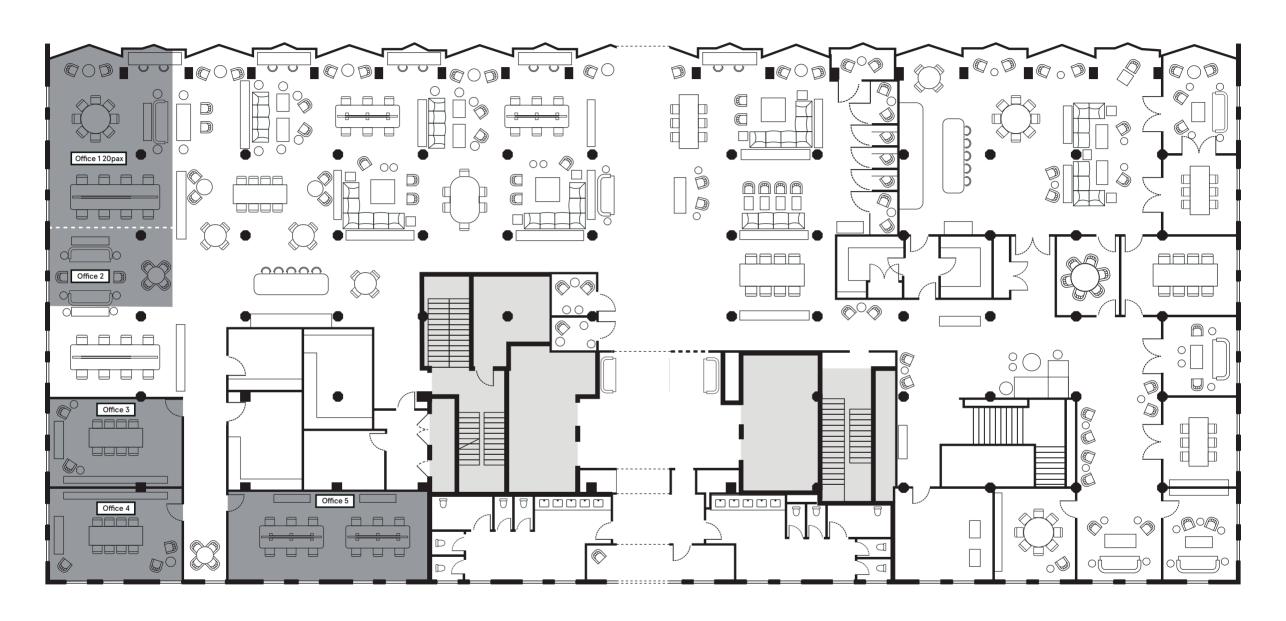

#### **OFFICES**

| 250 sq ft | seats 20                                                                                                      |
|-----------|---------------------------------------------------------------------------------------------------------------|
| 385 sq ft | seats 8                                                                                                       |
| 319 sq ft | seats 6                                                                                                       |
| 304 sq ft | seats 6                                                                                                       |
| 585 sq ft | seats 12                                                                                                      |
| 977 sq ft | seats 20                                                                                                      |
| 200 sq ft | seats 3                                                                                                       |
| 200 sq ft | seats 6                                                                                                       |
| 295 sq ft | seats 3                                                                                                       |
| 900 sq ft | seats 30                                                                                                      |
| 270 sq ft | seats 6                                                                                                       |
| 270 sq ft | seats 6                                                                                                       |
| 295 sq ft | seats 6                                                                                                       |
|           | 385 sq ft 319 sq ft 304 sq ft 585 sq ft 977 sq ft 200 sq ft 200 sq ft 295 sq ft 900 sq ft 270 sq ft 270 sq ft |

Second floor

Third floor

Fourth floor

Fifth floor