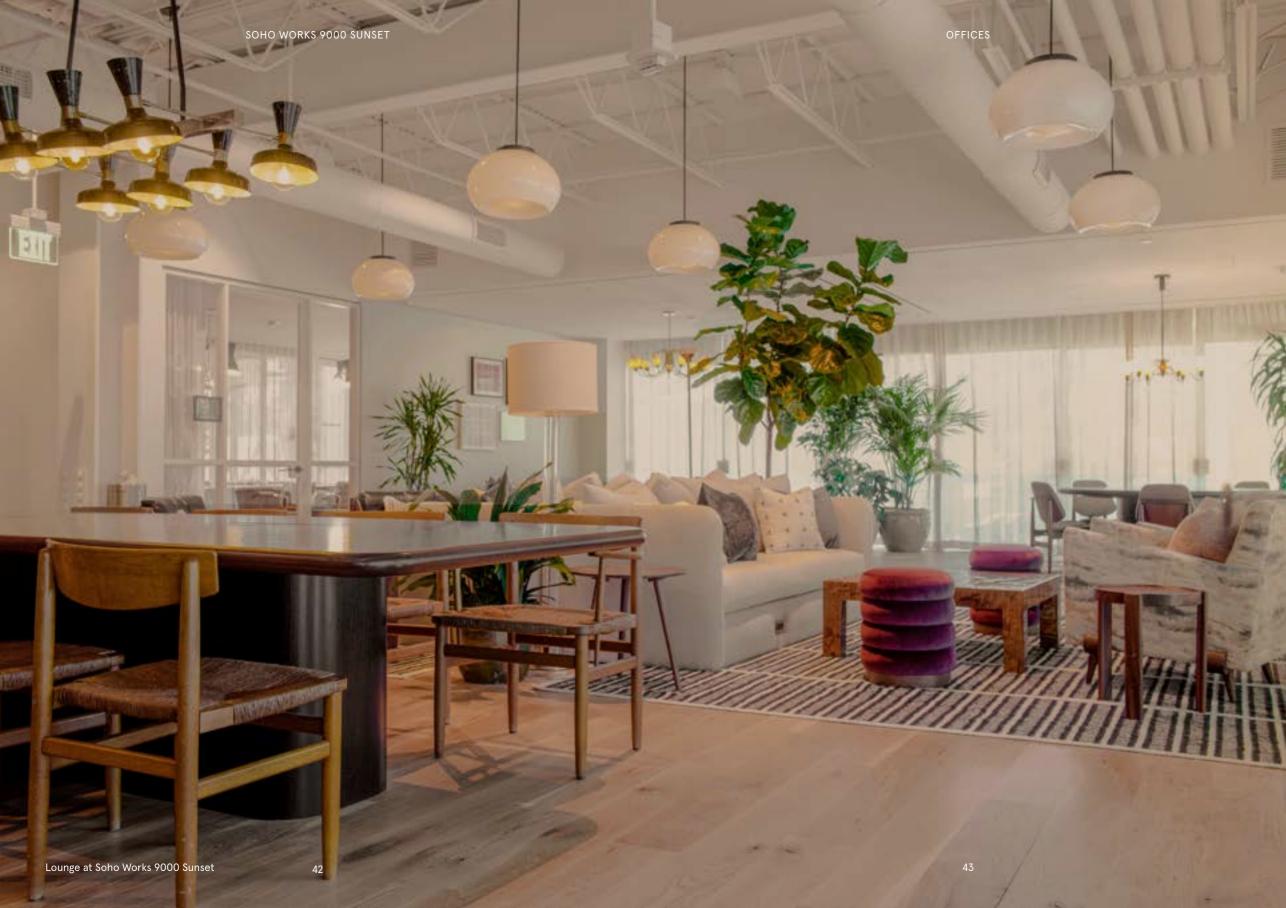

### 9000 SUNSET, LOS ANGELES

Located on Sunset Boulevard, near Soho House West Hollywood, 9000 Sunset has multiple private offices and features a communal lounge area for coworking.

From a four-person office with a dedicated breakout area to a large eight-person space with floor-to-ceiling windows, there's a range of options to choose from.

#### SOHO WORKS 9000 SUNSET

Loft at Soho Works 9000 Sunset