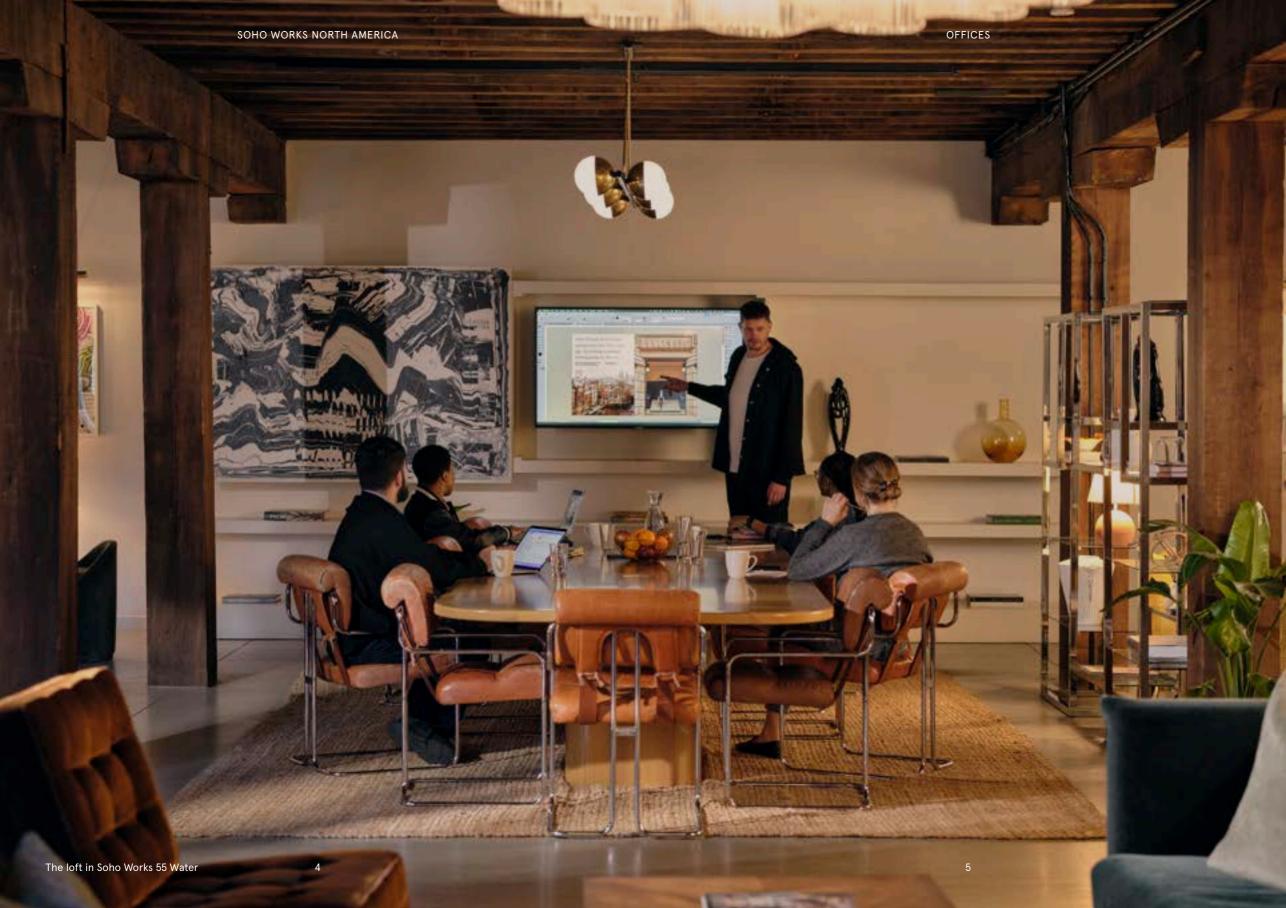

## 55 WATER, BROOKLYN, NEW YORK

Based in Empire Stores, the same building as DUMBO House, our 55 Water Street location is a collaborative workspace with skyline views of Manhattan.

Find a space suited to your business needs – from cozy three-person offices with lockable storage and street views, to large 45-person spaces overlooking the East River and Brooklyn Bridge.

SOHO WORKS 55 WATER OFFICES

Lounge at Soho Works 55 Water