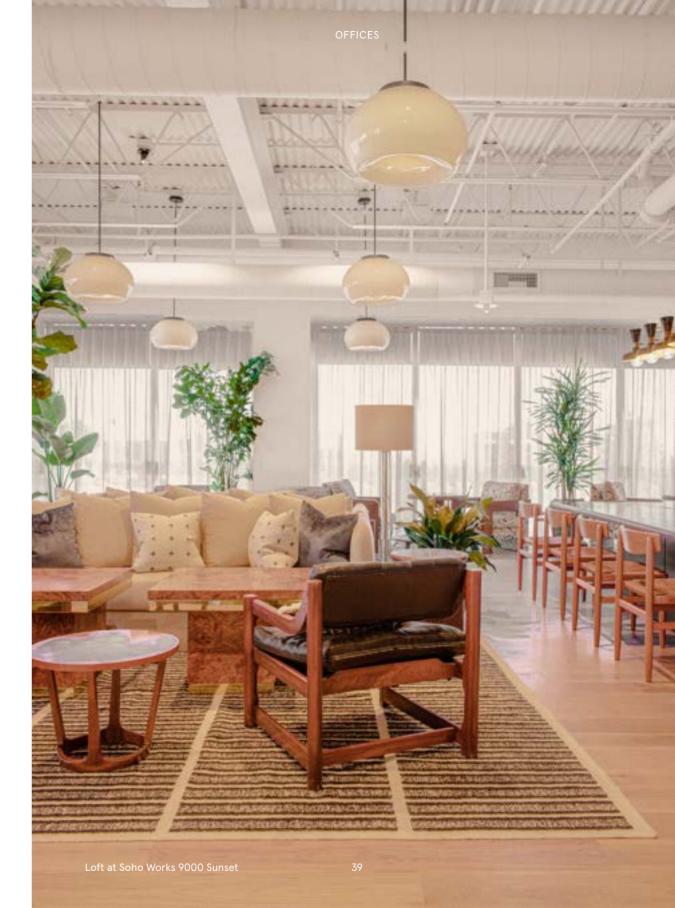

000 SUNSET



Loft at Soho Works 9000 Sunset

#### WHAT'S INCLUDED

- Global access to all Soho Works lounges
- Meeting room credits redeemable globally
- 200 pages of printing per month
- Three guest day passes per month
- Fully equipped member kitchens
- Registered business address
- Postal sorting and notifications
- Private phone booths
- A curated calendar of member events
- Access to the Soho Works app
- Wi-Fi, up to 110MB per second
- Personal SSID
- Tea and coffee all day, every day
- Daily complimentary breakfast

#### **OFFICES**

| Office 1 | 111 sq ft | seats 6  |
|----------|-----------|----------|
| Office 2 | 360 sq ft | seats 10 |
| Office 3 | 161 sq ft | seats 6  |
| Office 4 | 424 sq ft | seats 12 |
| Office 5 | 407 sq ft | seats 8  |
| Office 6 | 380 sq ft | seats 8  |



Office 2

Office 3





Fourth floor

Third floor





### MELROSE AVENUE STUDIO, LOS ANGELES

Melrose Avenue Studio sits at the heart of West Hollywood's Design District and offers a blend of functionality and style for your team's workspace. Rent a standalone design studio with a private meeting room and kitchenette included.

Price: \$17,500 per month

8469-A Melrose Avenue, West Hollywood, CA, USA E: franklindelarosa@sohoworks.com

45







Soho Works is a global network of workspaces by Soho House. Designed in the style of the Houses with the functionality of an office, the spaces are suited to individuals or teams from all industries. Enjoy added benefits on Soho House bedrooms and Soho Home.





SOHO WORKS