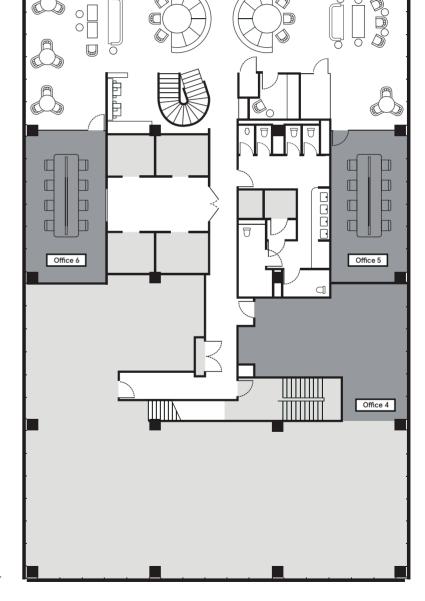

#### **OFFICES**

| Office 1 | 111 sq ft | seats 6  |
|----------|-----------|----------|
| Office 2 | 360 sq ft | seats 10 |
| Office 3 | 161 sq ft | seats 6  |
| Office 4 | 424 sq ft | seats 12 |
| Office 5 | 407 sq ft | seats 8  |
| Office 6 | 380 sq ft | seats 8  |

Office 2

Office 3

Fourth floor

Third floor