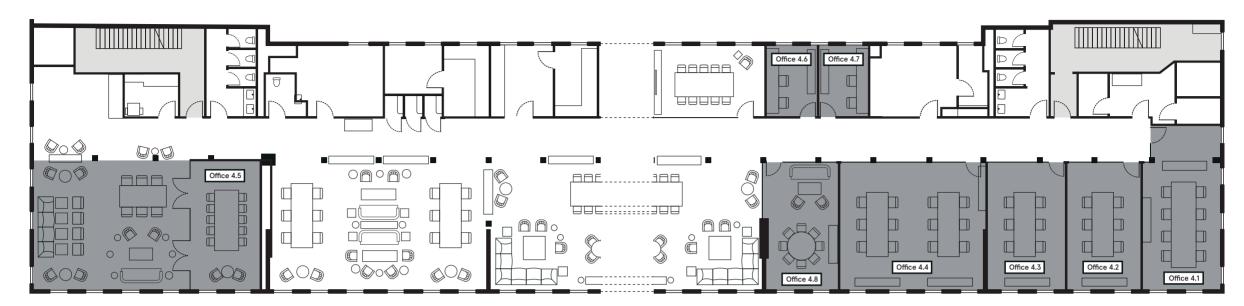

### 9000 SUNSET, LOS ANGELES

Located on Sunset Boulevard, near Soho House West Hollywood, 9000 Sunset has multiple private offices and features a communal lounge area for coworking.

From a four-person office with a dedicated breakout area to a large eight-person space with floor-to-ceiling windows, there's a range of options to choose from.

#### **OFFICES**

| Office 1 | 111 sq ft | seats 6  |
|----------|-----------|----------|
| Office 2 | 360 sq ft | seats 10 |
| Office 3 | 161 sq ft | seats 6  |
| Office 4 | 424 sq ft | seats 12 |
| Office 5 | 407 sq ft | seats 8  |
| Office 6 | 380 sq ft | seats 8  |

Office 2

Office 3

Fourth floor

Third floor