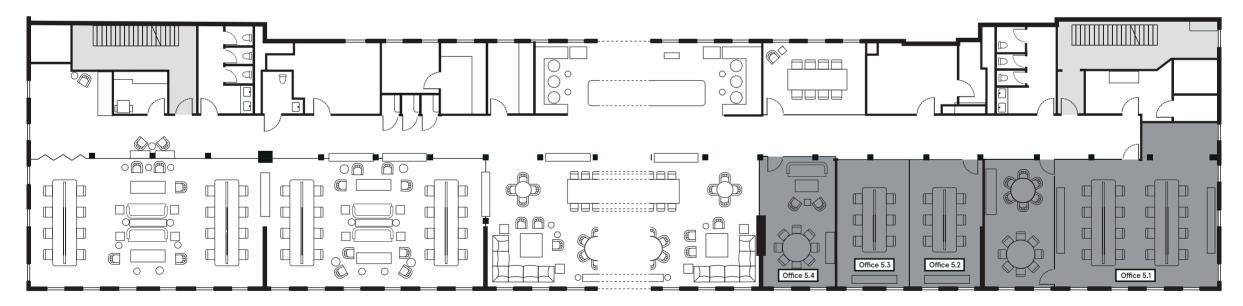

### 9000 SUNSET, LOS ANGELES

Located on Sunset Boulevard, near Soho House West Hollywood, 9000 Sunset has multiple private offices and features a communal lounge area for coworking.

From a four-person office with a dedicated breakout area to a large eight-person space with floor-to-ceiling windows, there's a range of options to choose from.

#### **OFFICES**

| Office 1 | 111 sq ft | seats 6  |
|----------|-----------|----------|
| Office 2 | 360 sq ft | seats 10 |
| Office 3 | 161 sq ft | seats 6  |
| Office 4 | 424 sq ft | seats 12 |
| Office 5 | 407 sq ft | seats 8  |
| Office 6 | 380 sq ft | seats 8  |

Office 2

Office 3

Fourth floor

Third floor