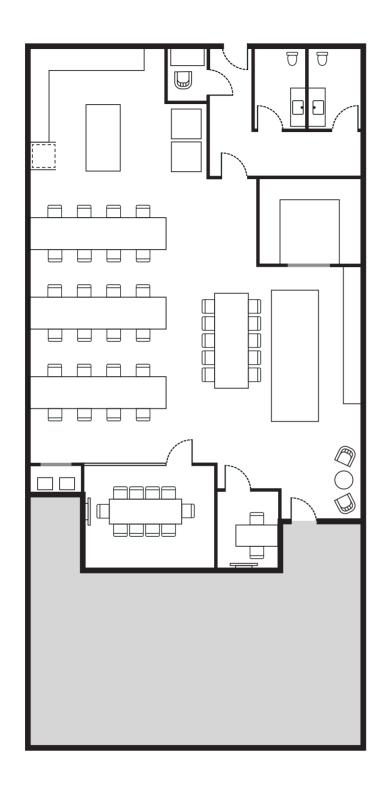

#### **OFFICES**

| Office 1 | 111 sq ft | seats 6  |
|----------|-----------|----------|
| Office 2 | 360 sq ft | seats 10 |
| Office 3 | 161 sq ft | seats 6  |
| Office 4 | 424 sq ft | seats 12 |
| Office 5 | 407 sq ft | seats 8  |
| Office 6 | 380 sq ft | seats 8  |