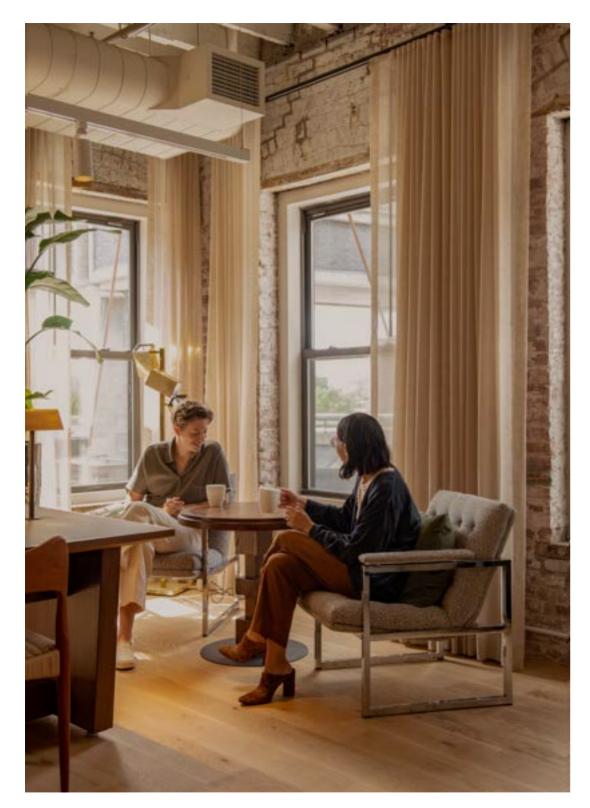

SOHO WORKS 55 WATER OFFICES

Lounge at Soho Works 55 Water

## 55 WATER, BROOKLYN, NEW YORK

Based in Empire Stores, the same building as DUMBO House, our 55 Water Street location is a collaborative workspace with skyline views of Manhattan.

Find a space suited to your business needs – from cozy three-person offices with lockable storage and street views, to large 45-person spaces overlooking the East River and Brooklyn Bridge.