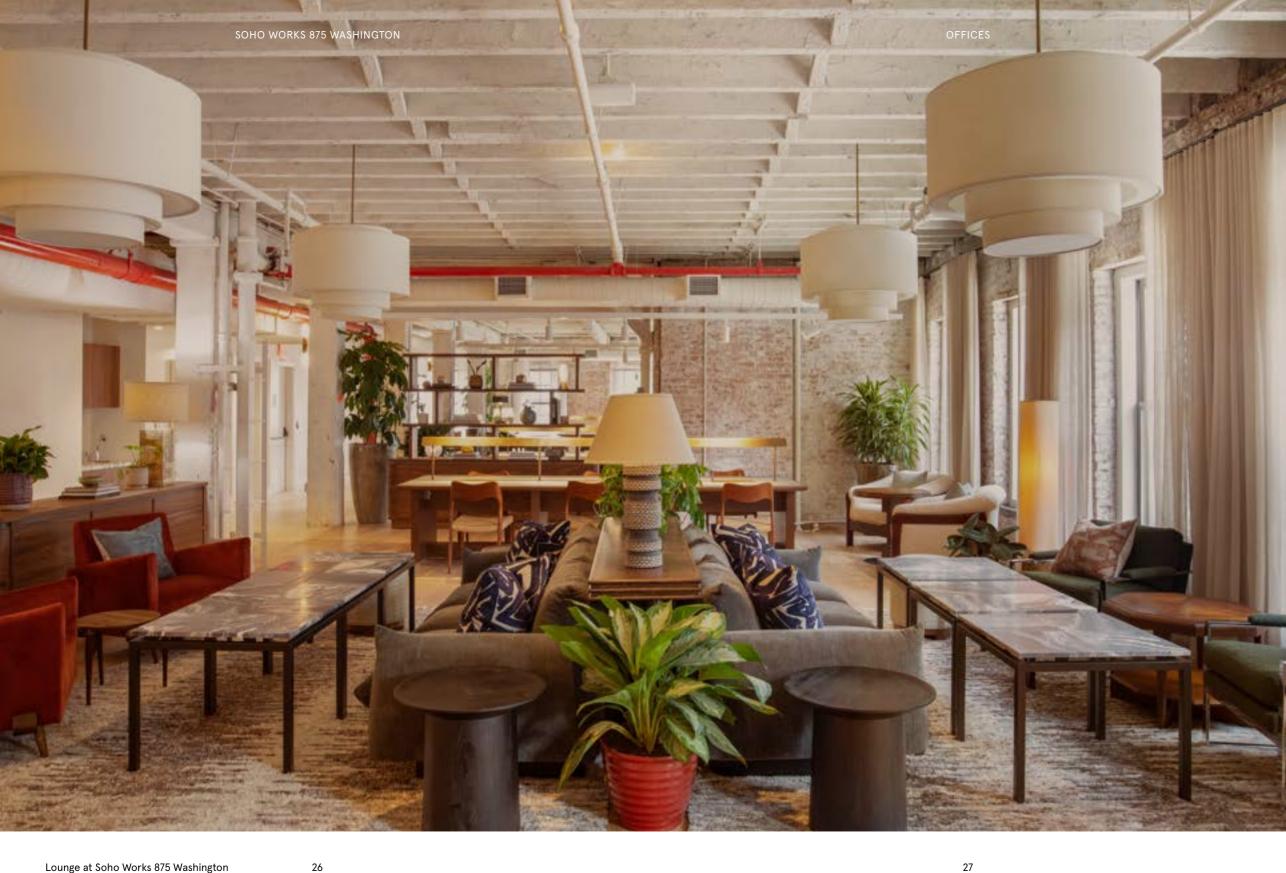

hens
- Registered business address
- Postal sorting and notifications
- Private phone booths
- A curated calendar of member events
- Access to the Soho Works app
- Wi-Fi, up to 110MB per second
- Personal SSID
- Tea and coffee all day, every day
- Daily complimentary breakfast



20



22



## 875 WASHINGTON, MANHATTAN, NEW YORK

Set in the Meatpacking District, a short walk from Soho House New York and The High Line, our location at 875 Washington Street has multiple private offices suited to small and large teams.

Whether you're searching for a cozy space for three people or a large office with a separate meeting area for a team of 25, there are offices for all types of businesses.

875 Washington Street, New York, NY 10014, USA E: membership.swny@sohoworks.com | T: +1 (917) 781 4973





#### **OFFICES**

| 250 sq ft | seats 20                                                                                                      |
|-----------|---------------------------------------------------------------------------------------------------------------|
| 385 sq ft | seats 8                                                                                                       |
| 319 sq ft | seats 6                                                                                                       |
| 304 sq ft | seats 6                                                                                                       |
| 585 sq ft | seats 12                                                                                                      |
| 977 sq ft | seats 20