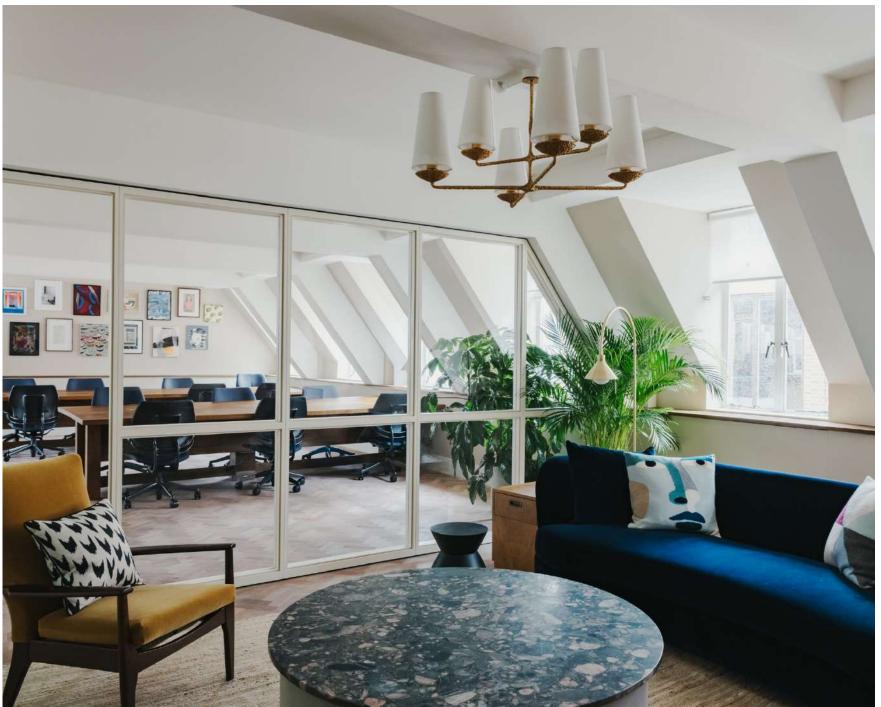

#### ABOUT SOHO WORKS DEAN STREET

Set in the heart of Soho, opposite the House at 76 Dean Street, Soho Works Dean Street is a workspace spread across four levels with a coworking space, private offices, meeting rooms, and a podcast studio.

Inspired by the design of our Houses, the versatile meeting rooms inside our Soho Works locations are fully equipped and suited to all kinds of events, from meetings to away days.

Designed to help you meet, connect and collaborate with other members, enjoy access to our curated calendar of events.