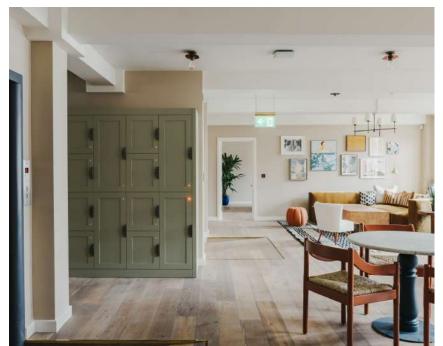

#### ABOUT SOHO WORKS DEAN STREET

Set in the heart of Soho, opposite the House at 76 Dean Street, Soho Works Dean Street is a workspace spread across four levels with a coworking space, private offices, meeting rooms, and a podcast studio.

The private offices inside Soho Works Dean Street range from cosy four-person private offices to a spacious 32-person office with a lounge area.

SMALL OFFICES SEATS

| 4 PERSON PRIVATE OFFICE | Office 1.3  | 4 person   |
|-------------------------|-------------|------------|
|                         | Office 1.7  | 4 person   |
|                         | Office 1.14 | 4 person   |
|                         | Office 1.15 | 4 person   |
|                         | Office 2    | 4-6 person |
|                         | Office 3    | 4-6 person |
|                         | Office 8    | 4-6 person |