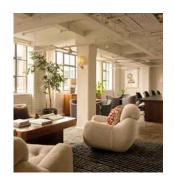

#### ABOUT SOHO WORKS DEAN STREET

Set in the heart of Soho, opposite the House at 76 Dean Street, Soho Works Dean Street is a workspace spread across four levels with a coworking space, private offices, meeting rooms, and a podcast studio.

Inspired by the design of our Houses, the versatile meeting rooms inside our Soho Works locations are fully equipped and suited to all kinds of events, from meetings to away days.

Designed to help you meet, connect and collaborate with other members, enjoy access to our curated calendar of events.