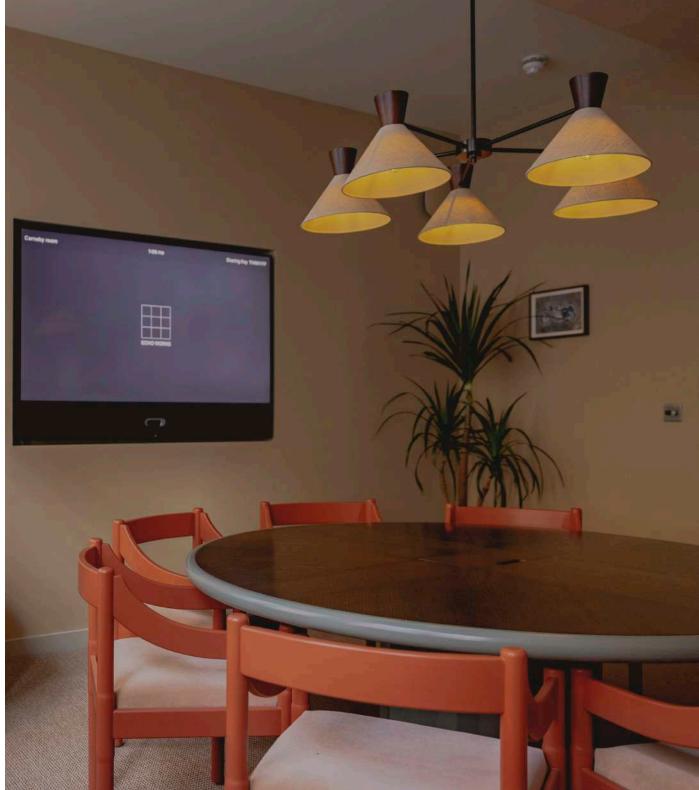

#### ABOUT SOHO WORKS DEAN STREET

Set in the heart of Soho, opposite the House at 76 Dean Street, Soho Works Dean Street is a workspace spread across four levels with a coworking space, private offices, meeting rooms, and a podcast studio.

Inspired by the design of our Houses, the versatile meeting rooms inside our Soho Works locations are fully equipped and suited to all kinds of events, from meetings to away days.

Designed to help you meet, connect and collaborate with other members, enjoy access to our curated calendar of events.