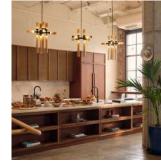

#### WHAT'S INCLUDED

- Access to every Soho Works site
- 200 pages of printing per month
- Three guest day passes per month
- Fully equipped kitchens
- Tea and coffee all day, everyday
- Generous breakfast display every weekday
- Postal sorting and notifications
- Registered business address
- Private phone booths
- Access to our exclusive member events
- Access to the Soho Works app
- WiFi up to 110MB per second
- Personal SSID
- Meeting room credits
- Soho Friends membership for the whole team