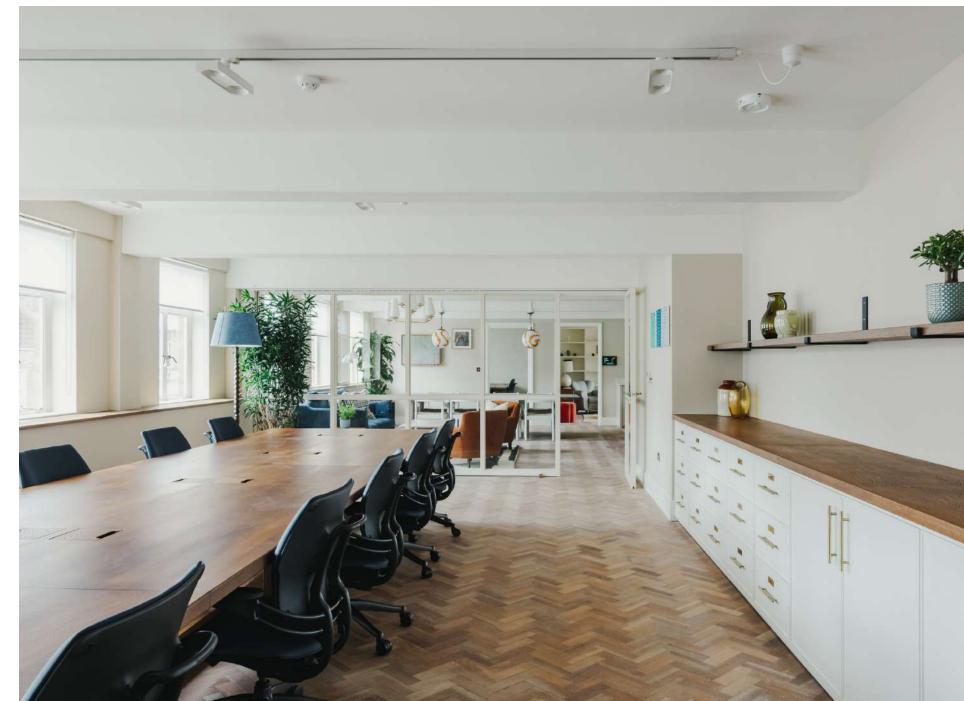

#### ABOUT SOHO WORKS DEAN STREET

Set in the heart of Soho, opposite the House at 76 Dean Street, Soho Works Dean Street is a workspace spread across four levels with a coworking space, private offices, meeting rooms, and a podcast studio.