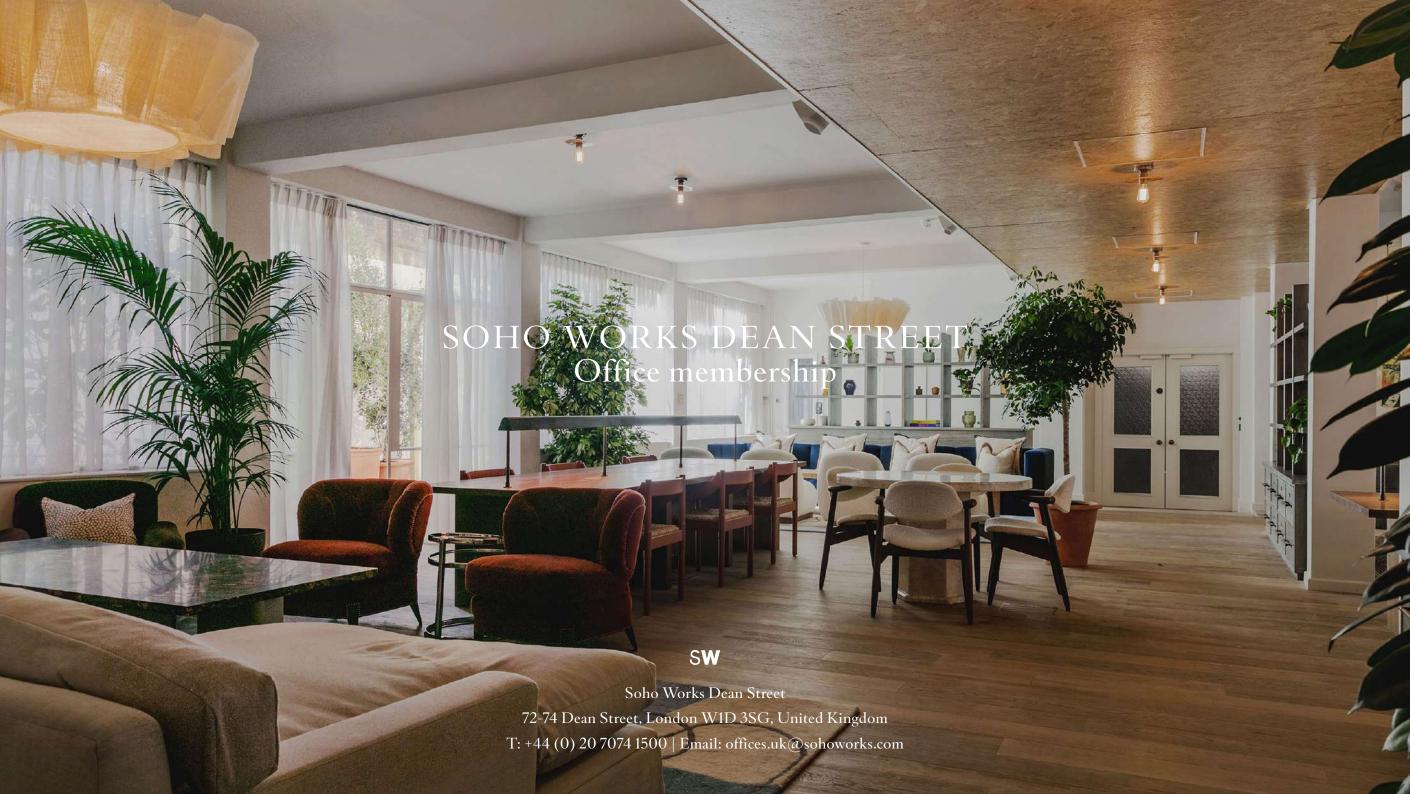

#### ABOUT SOHO WORKS DEAN STREET

Set in the heart of Soho, opposite the House at 76 Dean Street, Soho Works Dean Street is a workspace spread across four levels with a coworking space, private offices, meeting rooms, and a podcast studio.