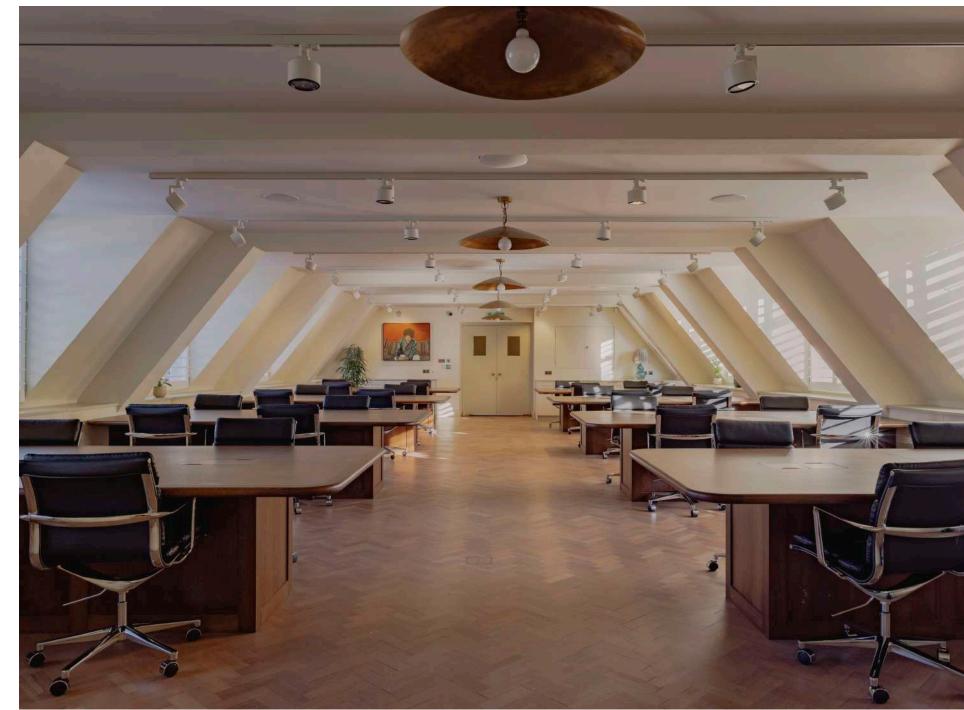

#### ABOUT SOHO WORKS DEAN STREET

Set in the heart of Soho, opposite the House at 76 Dean Street, Soho Works Dean Street is a workspace spread across four levels with a coworking space, private offices, meeting rooms, and a podcast studio.