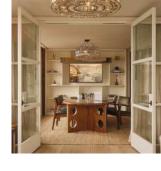

#### ABOUT SOHO WORKS DEAN STREET

Set in the heart of Soho, opposite the House at 76 Dean Street, Soho Works Dean Street is a workspace spread across four levels with a coworking space, private offices, meeting rooms, and a podcast studio.

The private offices inside Soho Works Dean Street range from cosy four-person private offices to a spacious 32-person office with a lounge area.

SMALL OFFICES SEATS

| 4 PERSON PRIVATE OFFICE | Office 1.3  | 4 person   |
|-------------------------|-------------|------------|
|                         | Office 1.7  | 4 person   |
|                         | Office 1.14 | 4 person   |
|                         | Office 1.15 | 4 person   |
|                         | Office 2    | 4-6 person |
|                         | Office 3    | 4-6 person |
|                         | Office 8    | 4-6 person |