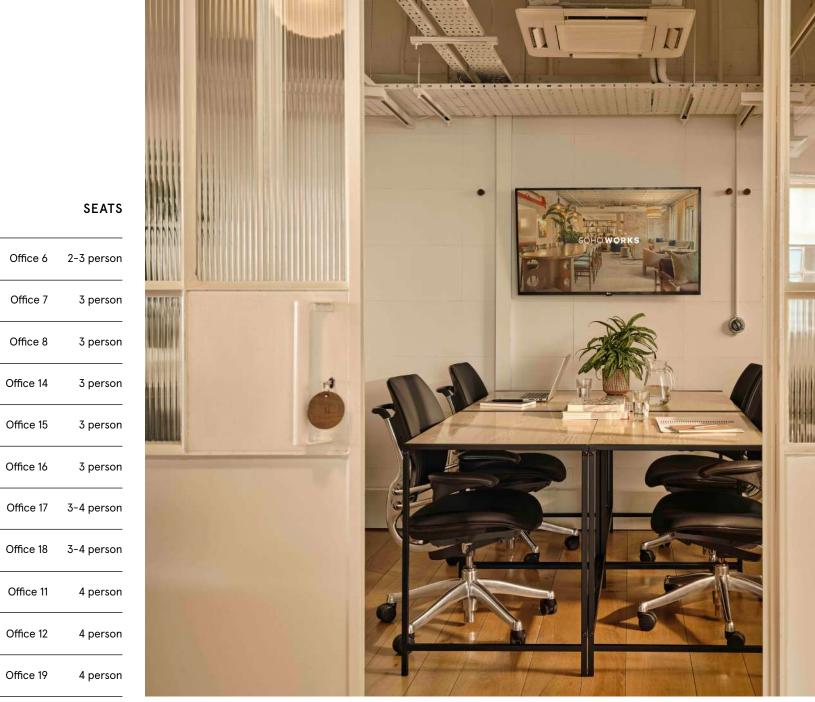

The private offices inside Soho Works Shoreditch range from cosy two-person private offices to spacious 8-person and 14-person corner offices.

ARABANANAKEN KENERKEN KENERKE

SMALL OFFICES

2-3 PERSON PRIVATE OFFICE

4 PERSON PRIVATE OFFICE

SEATS

Office 7

Office 8

Office 14

Office 15

Office 16

Office 11

Office 12

Office 19