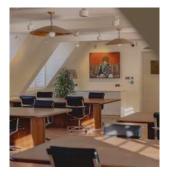

The private offices inside Soho Works Shoreditch range from cosy two-person private offices to spacious 8-person and 14-person corner offices.

ARABANANAKEN KENERKEN KENERKE

SMALL OFFICES

2-3 PERSON PRIVATE OFFICE

#### LARGE OFFICES