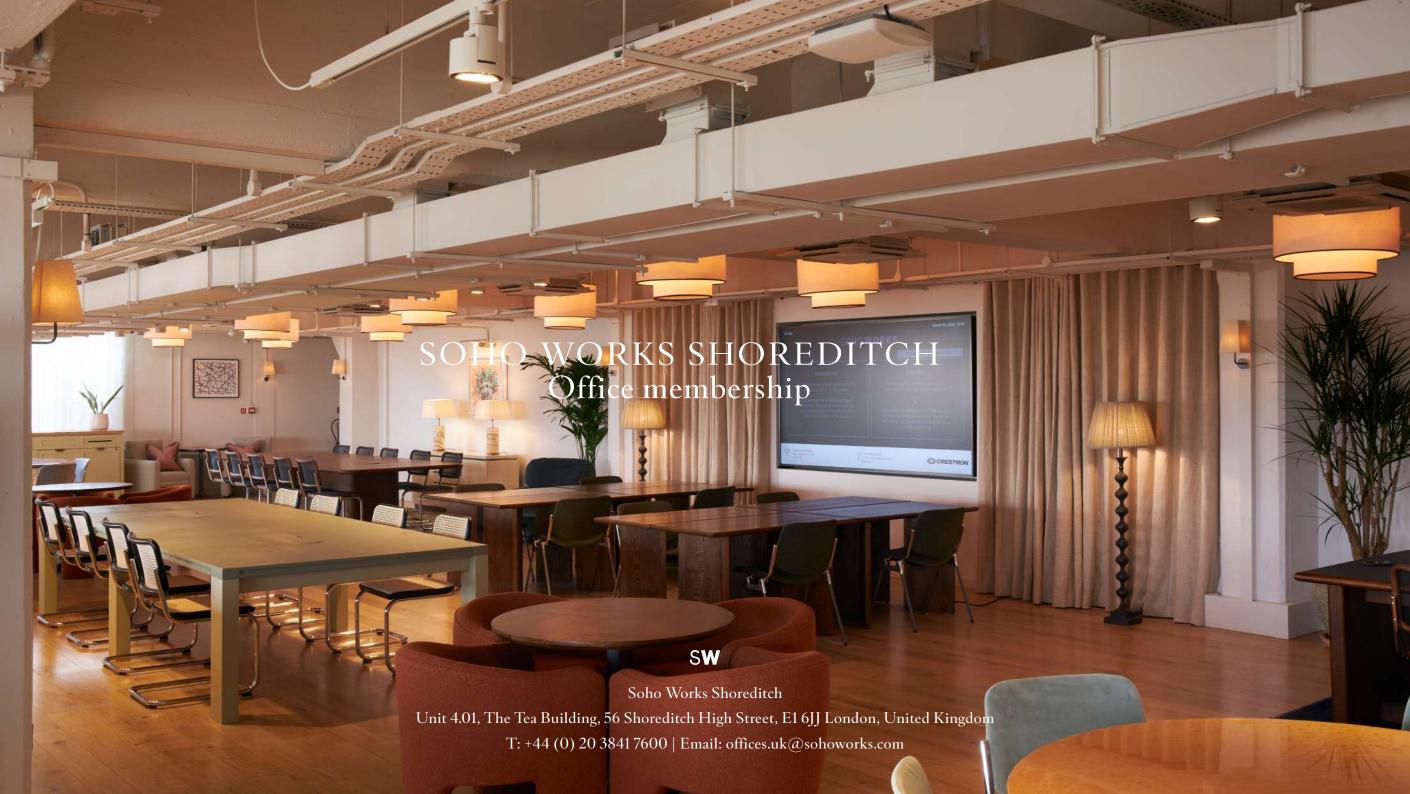

#### ABOUT SOHO WORKS SHOREDITCH

Set in east London, inside the historic Tea Building, Soho Works Shoreditch includes an open-plan lounge, workshop, studio, phone booths, meeting rooms as well as private offices.