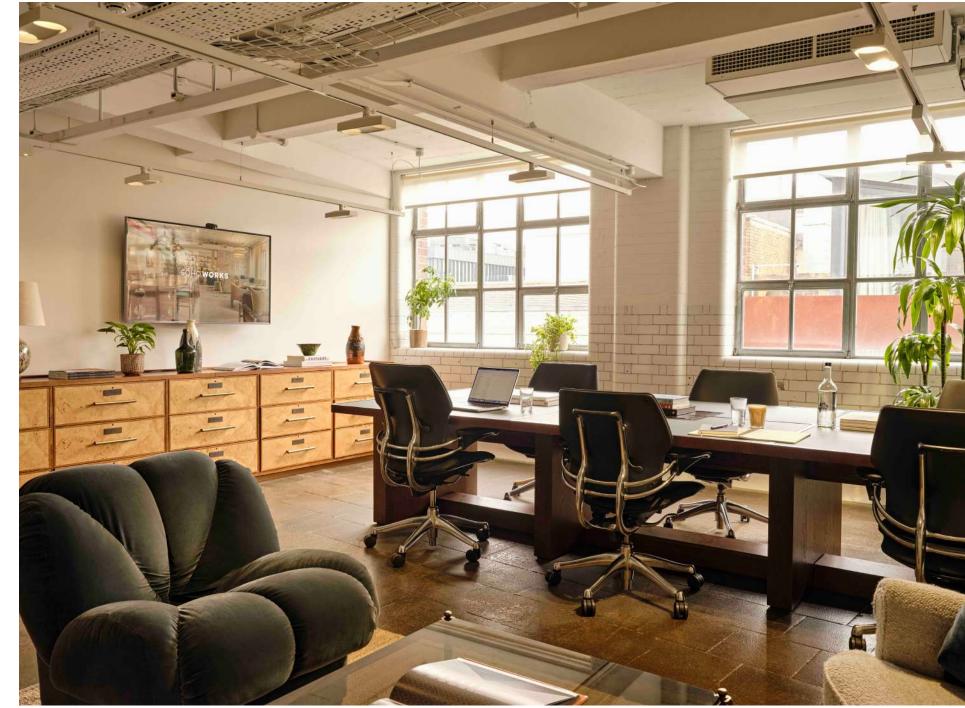

#### ABOUT SOHO WORKS SHOREDITCH

Set in east London, inside the historic Tea Building, Soho Works Shoreditch includes an open-plan lounge, workshop, studio, phone booths, meeting rooms as well as private offices.

Inspired by the design of our Houses, the versatile meeting rooms inside our Soho Works locations are fully equipped and suited to all kinds of events, from meetings to away days.

Designed to help you meet, connect and collaborate with other members, enjoy access to our curated calendar of events.