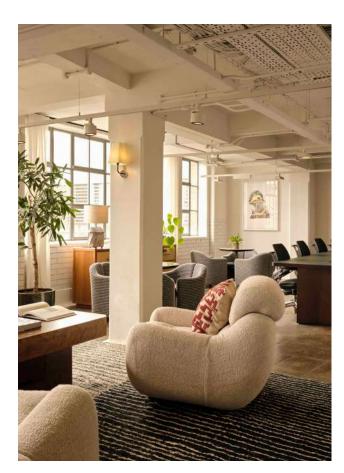

#### ABOUT SOHO WORKS SHOREDITCH

Set in east London, inside the historic Tea Building, Soho Works Shoreditch includes an open-plan lounge, workshop, studio, phone booths, meeting rooms as well as private offices.

The private offices inside Soho Works Shoreditch range from cosy two-person private offices to spacious 8-person and 14-person corner offices.

ARABANANAKEN KENERKEN KENERKE

SMALL OFFICES

2-3 PERSON PRIVATE OFFICE