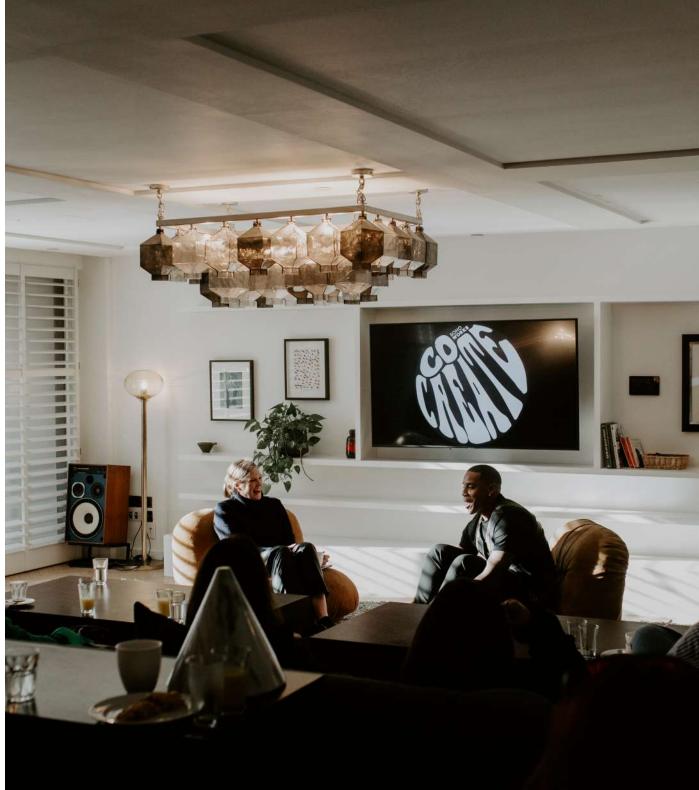

#### ABOUT SOHO WORKS SHOREDITCH

Set in east London, inside the historic Tea Building, Soho Works Shoreditch includes an open-plan lounge, workshop, studio, phone booths, meeting rooms as well as private offices.

Inspired by the design of our Houses, the versatile meeting rooms inside our Soho Works locations are fully equipped and suited to all kinds of events, from meetings to away days.

Designed to help you meet, connect and collaborate with other members, enjoy access to our curated calendar of events.