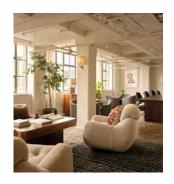

#### ABOUT SOHO WORKS SHOREDITCH

Set in east London, inside the historic Tea Building, Soho Works Shoreditch includes an open-plan lounge, workshop, studio, phone booths, meeting rooms as well as private offices.

The private offices inside Soho Works Shoreditch range from cosy two-person private offices to spacious 8-person and 14-person corner offices.

ARABANANAKEN KENERKEN KENERKE

SMALL OFFICES

2-3 PERSON PRIVATE OFFICE