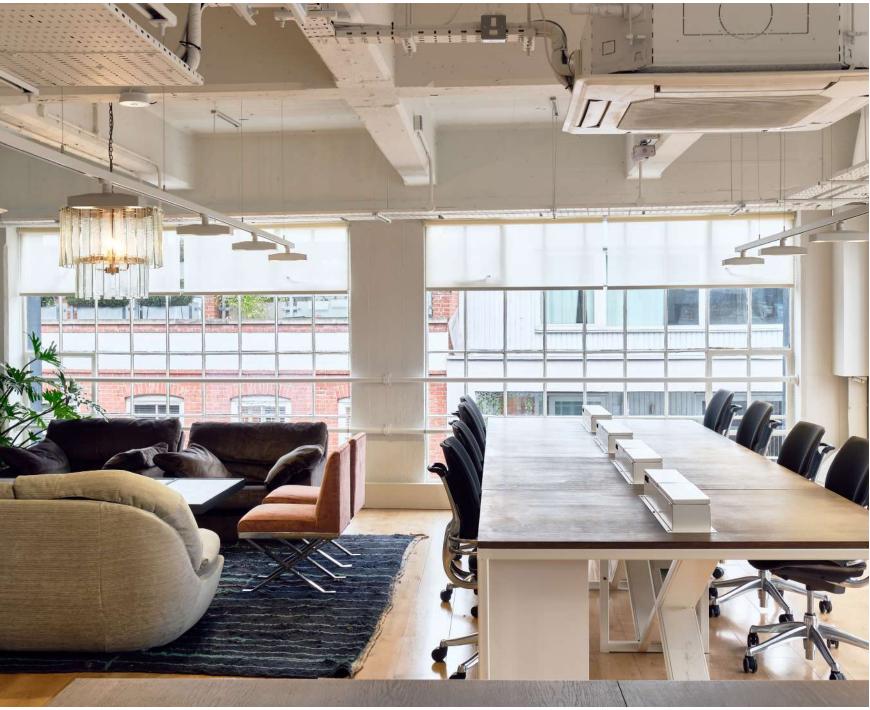

#### ABOUT SOHO WORKS SHOREDITCH

Set in east London, inside the historic Tea Building, Soho Works Shoreditch includes an open-plan lounge, workshop, studio, phone booths, meeting rooms as well as private offices.

The private offices inside Soho Works Shoreditch range from cosy two-person private offices to spacious 8-person and 14-person corner offices.

ARABANANAKEN KENERKEN KENERKE

SMALL OFFICES

2-3 PERSON PRIVATE OFFICE

Inspired by the design of our Houses, the versatile meeting rooms inside our Soho Works locations are fully equipped and suited to all kinds of events, from meetings to away days.

Designed to help you meet, connect and collaborate with other members, enjoy access to our curated calendar of events.