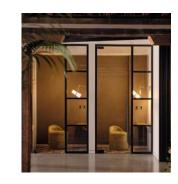

#### ABOUT SOHO WORKS SHOREDITCH

Set in east London, inside the historic Tea Building, Soho Works Shoreditch includes an open-plan lounge, workshop, studio, phone booths, meeting rooms as well as private offices.

The private offices inside Soho Works Shoreditch range from cosy two-person private offices to spacious 8-person and 14-person corner offices.

ARABANANAKEN KENERKEN KENERKE

SMALL OFFICES

2-3 PERSON PRIVATE OFFICE