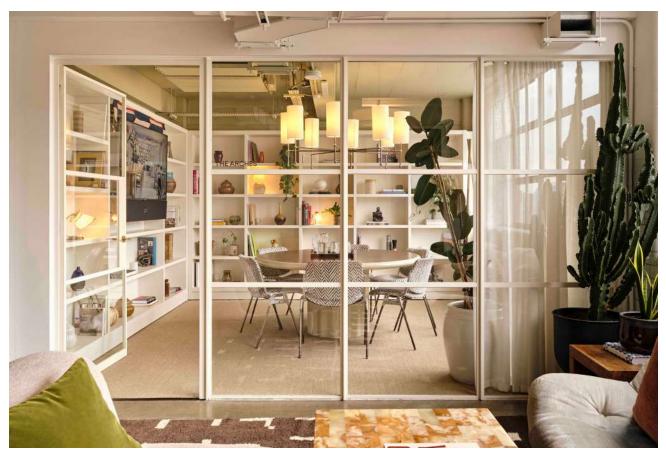

#### ABOUT SOHO WORKS SHOREDITCH

Set in east London, inside the historic Tea Building, Soho Works Shoreditch includes an open-plan lounge, workshop, studio, phone booths, meeting rooms as well as private offices.

Inspired by the design of our Houses, the versatile meeting rooms inside our Soho Works locations are fully equipped and suited to all kinds of events, from meetings to away days.

Designed to help you meet, connect and collaborate with other members, enjoy access to our curated calendar of events.