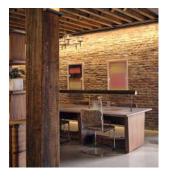

#### ABOUT SOHO WORKS SHOREDITCH

Set in east London, inside the historic Tea Building, Soho Works Shoreditch includes an open-plan lounge, workshop, studio, phone booths, meeting rooms as well as private offices.

The private offices inside Soho Works Shoreditch range from cosy two-person private offices to spacious 8-person and 14-person corner offices.

ARABANANAKEN KENERKEN KENERKE

SMALL OFFICES

2-3 PERSON PRIVATE OFFICE