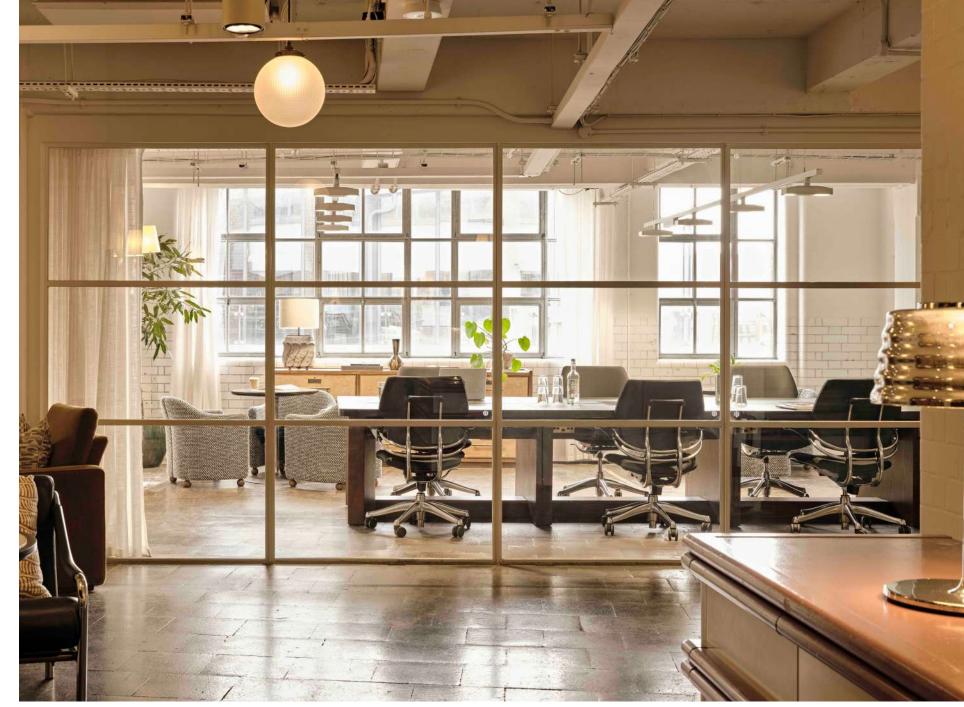

#### ABOUT SOHO WORKS SHOREDITCH

Set in east London, inside the historic Tea Building, Soho Works Shoreditch includes an open-plan lounge, workshop, studio, phone booths, meeting rooms as well as private offices.

Inspired by the design of our Houses, the versatile meeting rooms inside our Soho Works locations are fully equipped and suited to all kinds of events, from meetings to away days.

Designed to help you meet, connect and collaborate with other members, enjoy access to our curated calendar of events.