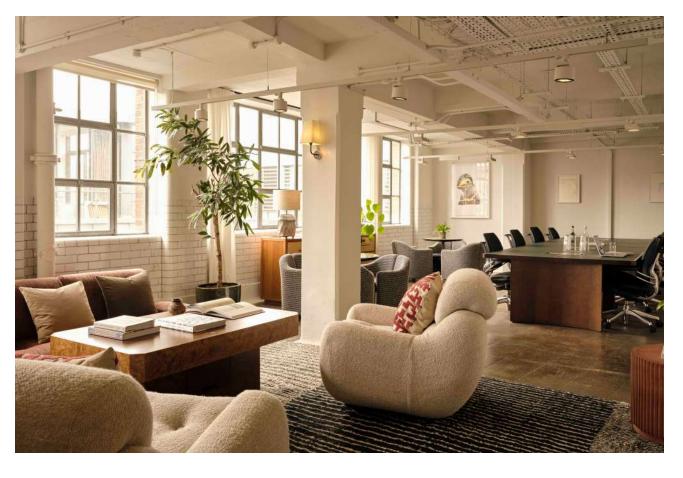

#### ABOUT SOHO WORKS SHOREDITCH

Set in east London, inside the historic Tea Building, Soho Works Shoreditch includes an open-plan lounge, workshop, studio, phone booths, meeting rooms as well as private offices.

Inspired by the design of our Houses, the versatile meeting rooms inside our Soho Works locations are fully equipped and suited to all kinds of events, from meetings to away days.

Designed to help you meet, connect and collaborate with other members, enjoy access to our curated calendar of events.