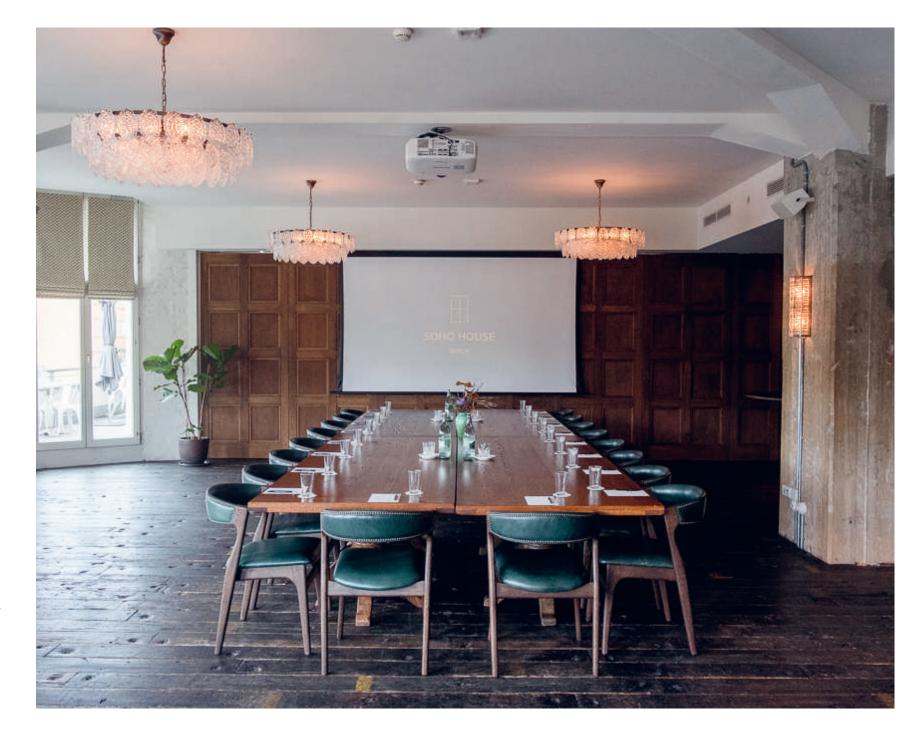

# Torstrasse I and II

Torstrasse I and II features a large room, a fully equipped bar, and a terrace (38 sq m) that overlooks Torstrasse and the Alexanderplatz. The space can accommodate parties of up to 400 standing/ 180 seated, with versatile dining options and AV equipment available.

Torstrasse 1 and II can be separated into two spaces.

#### Torstrasse I and II

282 sq m

Bar, projector and screen, Wi-Fi, sound system Bar and lounge area

| Set-up   | Standing | Seated |
|----------|----------|--------|
| Capacity | 400      | 180    |

#### Torstrasse I

143 sq m

Bar, projector and screen, Wi-Fi, sound system

| Set-up   | Standing | Seated |
|----------|----------|--------|
| Capacity | 200      | 80     |

#### Torstrasse II

139 sq m

Small bar, projector and screen, Wi-Fi, sound system

| Set-up   | Standing | Seated |
|----------|----------|--------|
| Capacity | 200      | 80     |