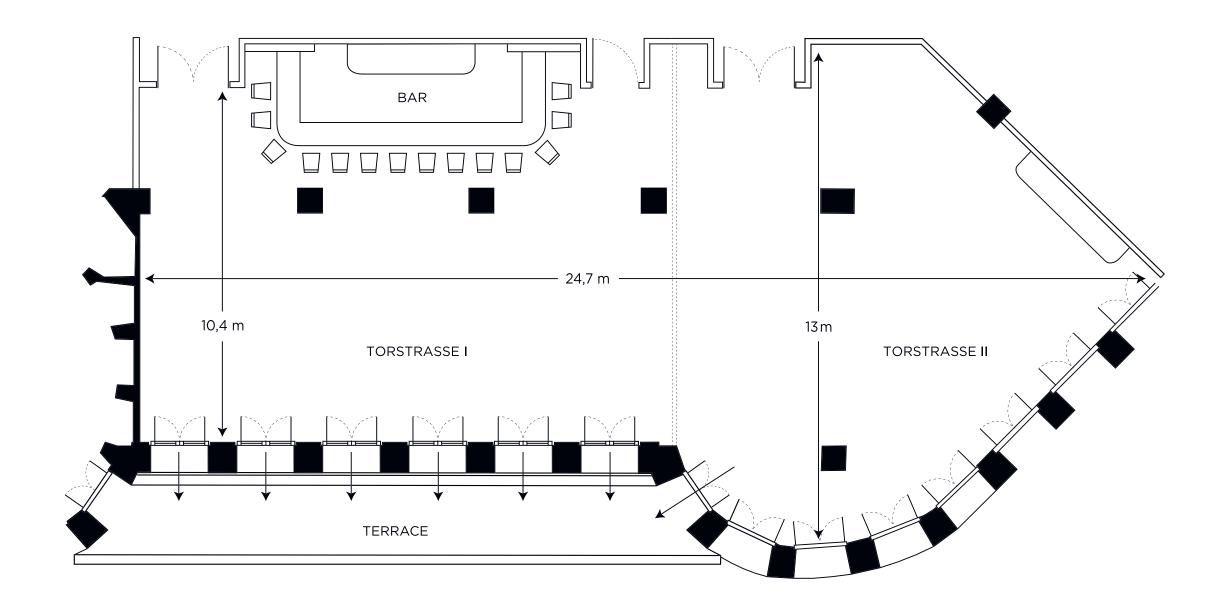

# Torstrasse I and II

Torstrasse I and II features a large room, a fully equipped bar, and a terrace (38 sq m) that overlooks Torstrasse and the Alexanderplatz. The space can accommodate parties of up to 400 standing/ 180 seated, with versatile dining options and AV equipment available.

Torstrasse 1 and II can be separated into two spaces.

#### Torstrasse I and II

282 sq m

Bar, projector and screen, Wi-Fi, sound system Bar and lounge area

| Set-up   | Standing | Seated |
|----------|----------|--------|
| Capacity | 400      | 180    |

#### Torstrasse I

143 sq m

Bar, projector and screen, Wi-Fi, sound system

| Set-up   | Standing | Seated |
|----------|----------|--------|
| Capacity | 200      | 80     |

#### Torstrasse II

139 sq m

Small bar, projector and screen, Wi-Fi, sound system

| Set-up   | Standing | Seated |
|----------|----------|--------|
| Capacity | 200      | 80     |

#### Terrace

38 sq m

| Set-up   | Standing |  |
|----------|----------|--|
| Capacity | 60       |  |