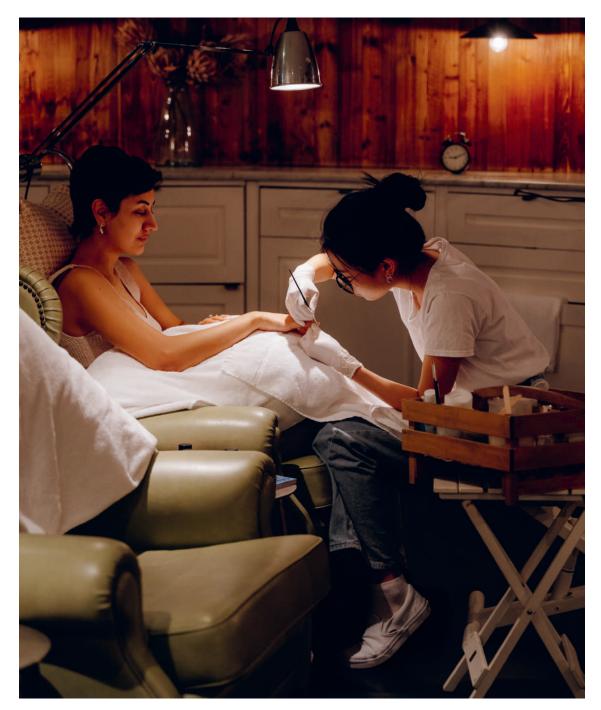

#### Cowshed manicures and pedicures

Whether you go for a quick file and polish with the Speedy Manicure or the 75 minute Ultimate Cowshed Pedicure with an indulging scalp and shoulder massage, sit back and relax in our comfy mani-pedi chairs.

#### **Cowshed facial**

Enjoy our signature four-step cleanse, followed with a moisturizing massage of face, neck and shoulder and a scalp, hand or foot massage as your customised mask gets to work. Our most popular facial leaves your skin glowing and your senses relaxed.

#### **Cowshed massage**

Beloved and famous: our full body massage using signature Cowshed essential oils blended to your mood on the day.