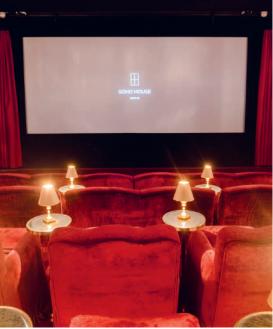

With 30 seats, the screening room shows films in various formats, both digital and analog. Sky TV is also available. The space is ideal for pre-releases and premieres, company presentations, or private movies, with food and drinks available.

### Screening Room

60 sq m

Digital formats: DCP (2D and 3D), Blu-ray, DVD, Digital Betacam, HDMI and VGA interfaces for Mac and PC

| Set-up   | Seated |
|----------|--------|
| Capacity | 30     |