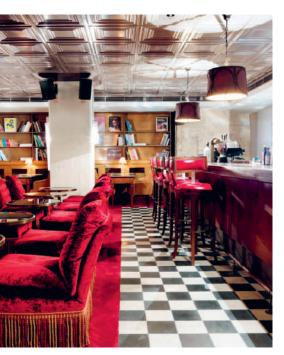

# Red Room and Screening Room

Featuring original shelving from London Library, the Red Room is filled with assorted art and design books. The space has its own bar and can be hired for events with a capacity of up to 40 seated and 100 standing.

#### Red Room

100 sq m

Bar, projector and screen, sound system, Wi-Fi

| Set-up   | Standing | Seated |
|----------|----------|--------|
| Capacity | 100      | 40     |