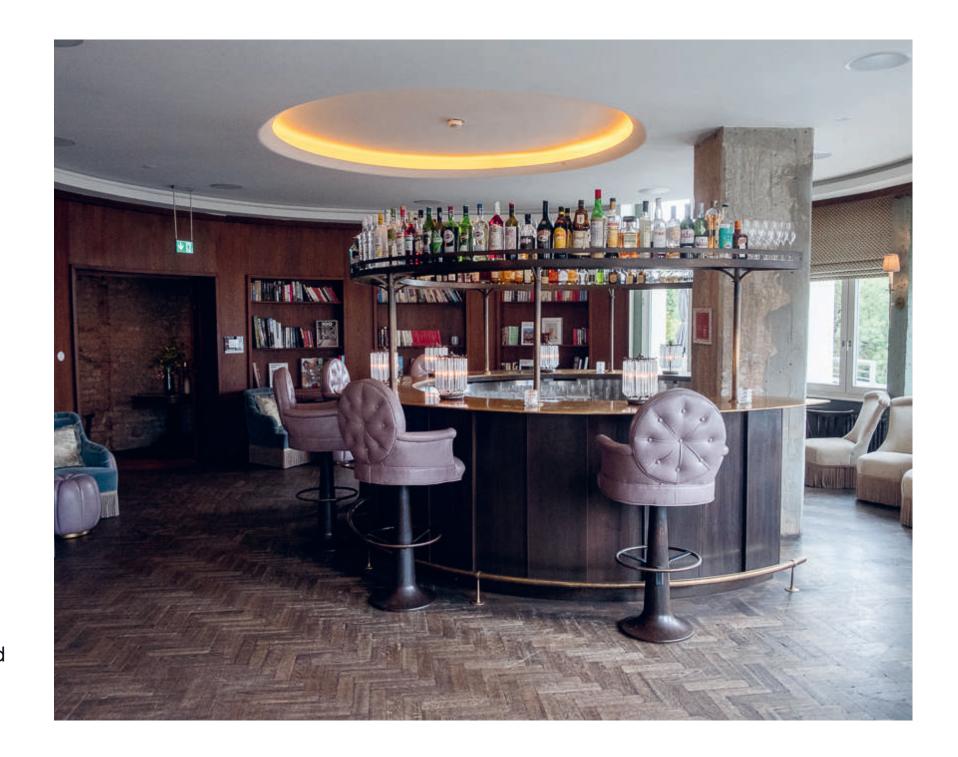

# Politbüro

The aptly named Politbüro occupies the former 'Politisches Büro' and comprises a circular bar, large room and a terrace overlooking Torstrasse. The space can accommodate parties of up to 60 seated and 150 standing, with versatile dining options and AV equipment available.

### Bar

38 sq m