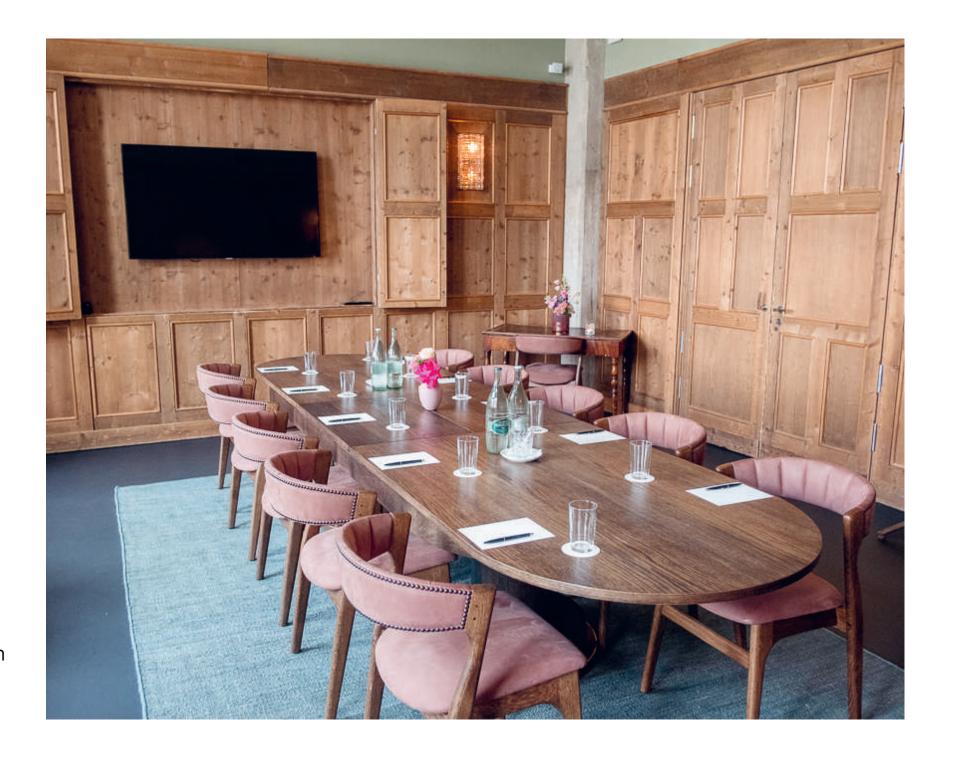

# Club Room

The Club Room, facing the charming courtyard, is the ideal space for intimate dinners and small meetings. It has its own bar and can be hired for events with a capacity of up to 14 seated.

### Club Room

39 sq m Small bar, flat-screen TV (60in), Wi-Fi, sound system

Set-up Seated
Capacity 14