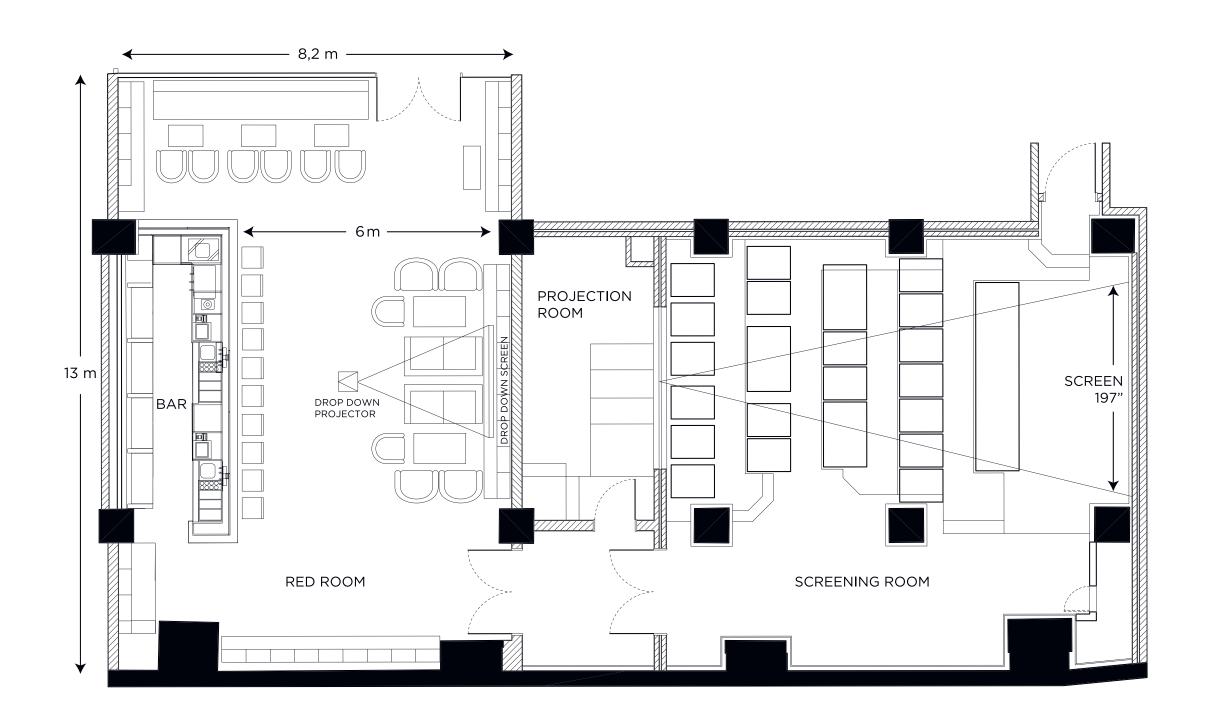

# Red Room and Screening Room

Featuring original shelving from London Library, the Red Room is filled with assorted art and design books. The space has its own bar and can be hired for events with a capacity of up to 40 seated and 100 standing.

With 30 seats, the screening room shows films in various formats, both digital and analog. Sky TV is also available. The space is ideal for pre-releases and premieres, company presentations, or private movies, with food and drinks available.

The Screening Room can be hired separately or with the adjacent Red Room.

#### Red Room

100 sq m

Bar, projector and screen, sound system, Wi-Fi

| Set-up   | Standing | Seated |
|----------|----------|--------|
| Capacity | 100      | 40     |

### Screening Room

60 sq m

Digital formats: DCP (2D and 3D), Blu-ray, DVD, Digital Betacam, HDMI and VGA interfaces for Mac and PC

| Set-up   | Seated |
|----------|--------|
| Capacity | 30     |