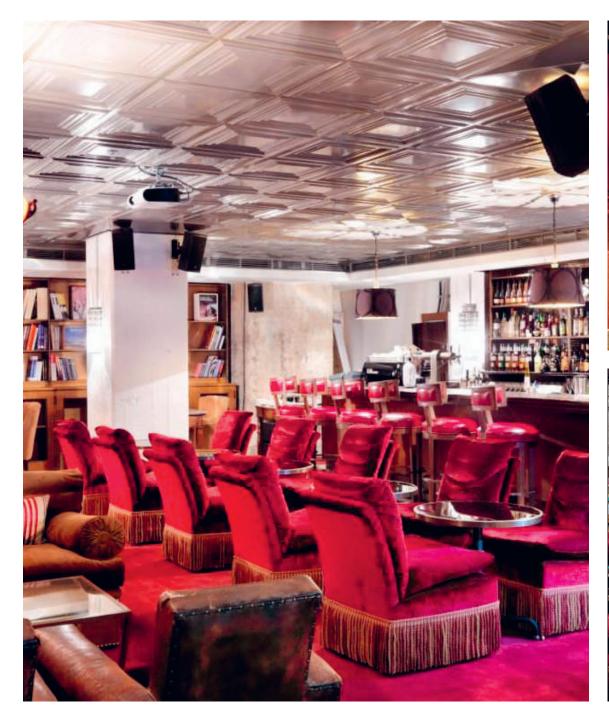

# Red Room and Screening Room

Featuring original shelving from London Library, the Red Room is filled with assorted art and design books. The space has its own bar and can be hired for events with a capacity of up to 40 seated and 100 standing.

With 30 seats, the screening room shows films in various formats, both digital and analog. Sky TV is also available. The space is ideal for pre-releases and premieres, company presentations, or private movies, with food and drinks available.

#### Red Room

100 sq m

Bar, projector and screen, sound system, Wi-Fi

| Set-up   | Standing | Seated |
|----------|----------|--------|
| Capacity | 100      | 40     |

### Screening Room

60 sq m

Digital formats: DCP (2D and 3D), Blu-ray, DVD, Digital Betacam, HDMI and VGA interfaces for Mac and PC

| Set-up   | Seated |
|----------|--------|
| Capacity | 30     |