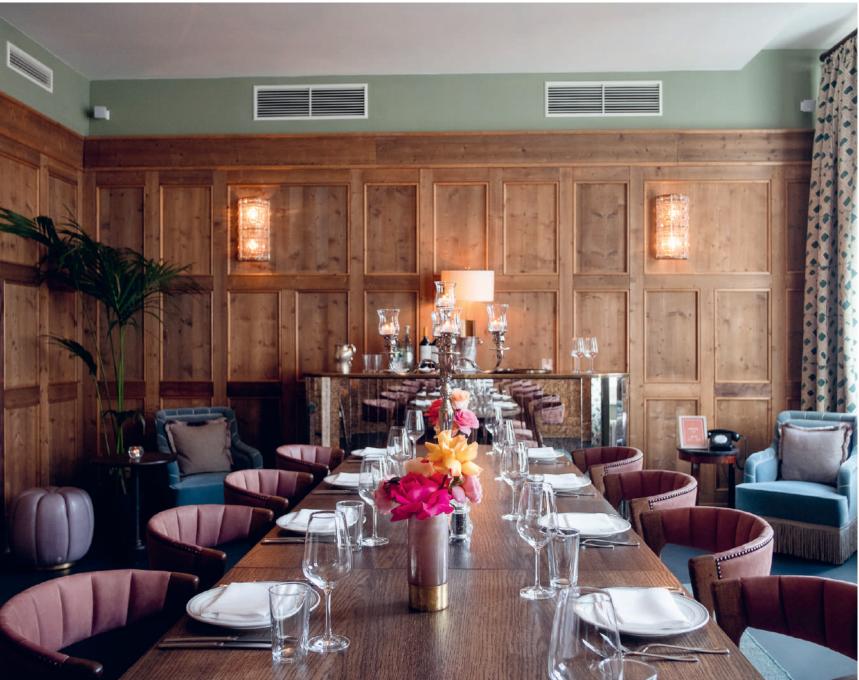

# Red Room and Screening Room

Featuring original shelving from London Library, the Red Room is filled with assorted art and design books. The space has its own bar and can be hired for events with a capacity of up to 40 seated and 100 standing.

#### Red Room

100 sq m

Bar, projector and screen, sound system, Wi-Fi

| Set-up   | Standing | Seated |
|----------|----------|--------|
| Capacity | 100      | 40     |