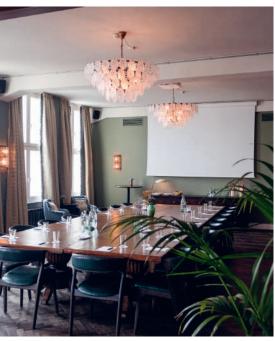

# Torstrasse I and II

Torstrasse I and II features a large room, a fully equipped bar, and a terrace (38 sq m) that overlooks Torstrasse and the Alexanderplatz. The space can accommodate parties of up to 400 standing/ 180 seated, with versatile dining options and AV equipment available.

Torstrasse 1 and II can be separated into two spaces.