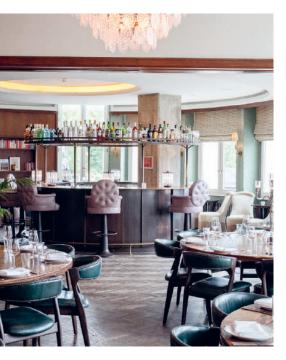

# Politbüro

The aptly named Politbüro occupies the former 'Politisches Büro' and comprises a circular bar, large room and a terrace overlooking Torstrasse. The space can accommodate parties of up to 60 seated and 150 standing, with versatile dining options and AV equipment available.

### Bar

38 sq m