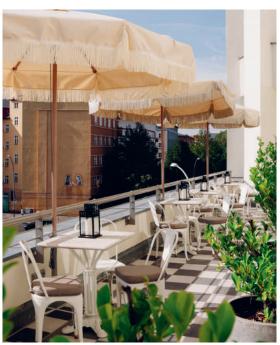

# Torstrasse I and II

Torstrasse I and II features a large room, a fully equipped bar, and a terrace (38 sq m) that overlooks Torstrasse and the Alexanderplatz. The space can accommodate parties of up to 400 standing/ 180 seated, with versatile dining options and AV equipment available.

#### Terrace

38 sq m

| Set-up   | Standing |  |
|----------|----------|--|
| Capacity | 60       |  |