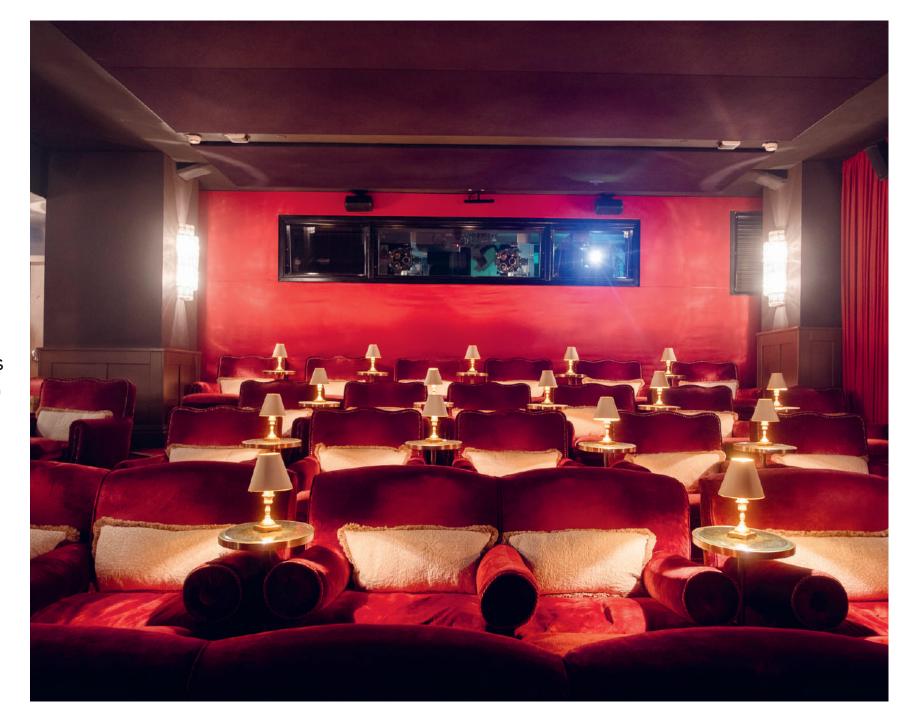

With 30 seats, the screening room shows films in various formats, both digital and analog. Sky TV is also available. The space is ideal for pre-releases and premieres, company presentations, or private movies, with food and drinks available.

The Screening Room can be hired separately or with the adjacent Red Room.

### Screening Room

60 sq m

Digital formats: DCP (2D and 3D), Blu-ray, DVD, Digital Betacam, HDMI and VGA interfaces for Mac and PC

| Set-up   | Seated |
|----------|--------|
| Capacity | 30     |