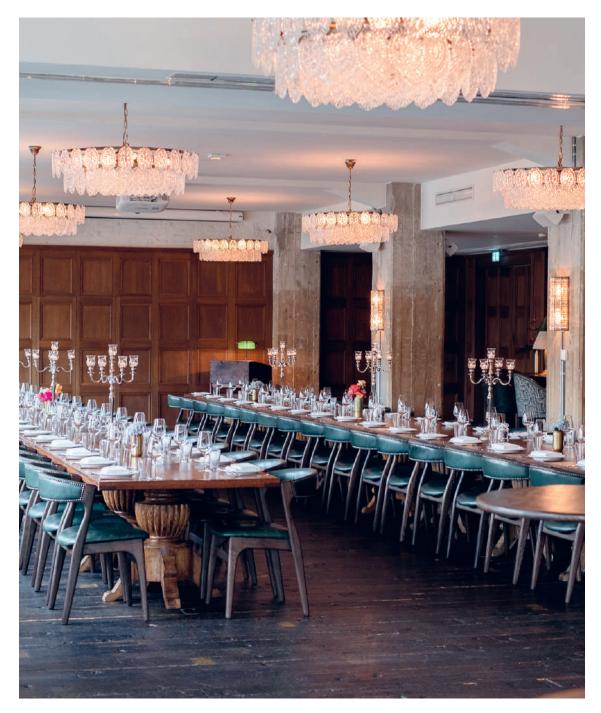

# Torstrasse I and II

Torstrasse I and II features a large room, a fully equipped bar, and a terrace (38 sq m) that overlooks Torstrasse and the Alexanderplatz. The space can accommodate parties of up to 400 standing/ 180 seated, with versatile dining options and AV equipment available.

Torstrasse 1 and II can be separated into two spaces.

#### Torstrasse I and II

282 sq m

Bar, projector and screen, Wi-Fi, sound system Bar and lounge area

| Set-up   | Standing | Seated |
|----------|----------|--------|
| Capacity | 400      | 180    |

#### Torstrasse I

143 sq m

Bar, projector and screen, Wi-Fi, sound system

| Set-up   | Standing | Seated |
|----------|----------|--------|
| Capacity | 200      | 80     |

#### Torstrasse II

139 sq m

Small bar, projector and screen, Wi-Fi, sound system

| Set-up   | Standing | Seated |
|----------|----------|--------|
| Capacity | 200      | 80     |