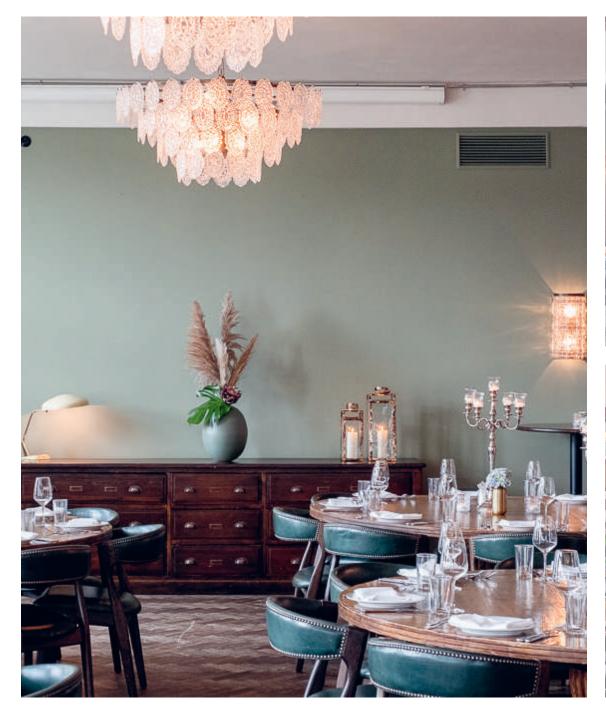

# Politbüro

The aptly named Politbüro occupies the former 'Politisches Büro' and comprises a circular bar, large room and a terrace overlooking Torstrasse. The space can accommodate parties of up to 60 seated and 150 standing, with versatile dining options and AV equipment available.

### Dining Room

56 sq m Bar, projector, screen, Wi-Fi, sound system

| Set-up   | Standing | Seated |
|----------|----------|--------|
| Capacity | 150      | 60     |