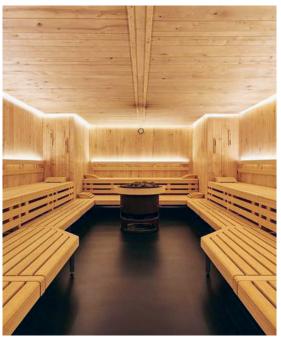

# Cowshed

Whether it's a birthday treat, bridal shower, office party, or just a good excuse for catching up, there is no better way to spend time with your friends than by enjoying it at Cowshed.

There are private treatment rooms, comfy mani-pedi chairs and relaxation pods, plus a sauna and steam room.