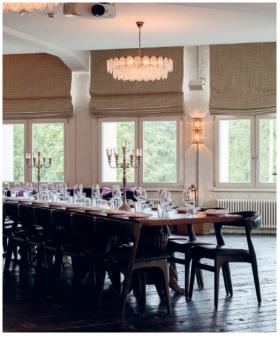

# Politbüro

The aptly named Politbüro occupies the former 'Politisches Büro' and comprises a circular bar, large room and a terrace overlooking Torstrasse. The space can accommodate parties of up to 60 seated and 150 standing, with versatile dining options and AV equipment available.

### Dining Room

56 sq m Bar, projector, screen, Wi-Fi, sound system

| Set-up   | Standing | Seated |
|----------|----------|--------|
| Capacity | 150      | 60     |