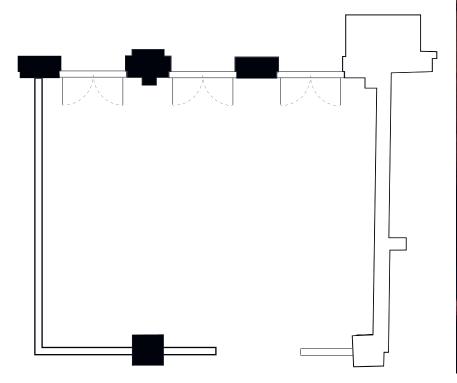

# Politbüro

The aptly named Politbüro occupies the former 'Politisches Büro' and comprises a circular bar, large room and a terrace overlooking Torstrasse. The space can accommodate parties of up to 60 seated and 150 standing, with versatile dining options and AV equipment available.

### Dining Room

56 sq m Bar, projector, screen, Wi-Fi, sound system

| Set-up   | Standing | Seated |
|----------|----------|--------|
| Capacity | 150      | 60     |