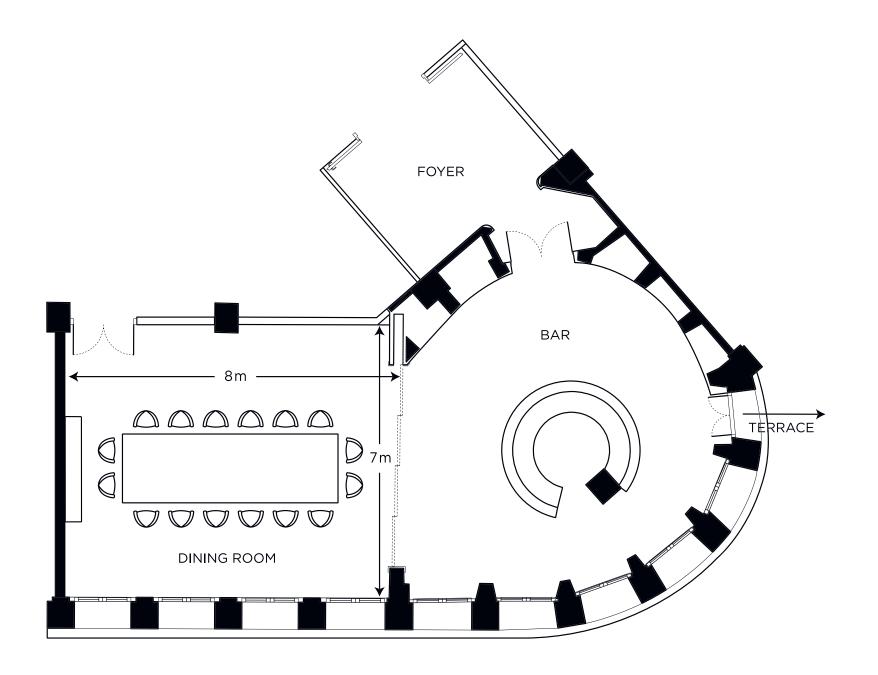

# Politbüro

The aptly named Politbüro occupies the former 'Politisches Büro' and comprises a circular bar, large room and a terrace overlooking Torstrasse. The space can accommodate parties of up to 60 seated and 150 standing, with versatile dining options and AV equipment available.

### Foyer

32 sq m

### Bar

38 sq m

### Dining Room

56 sq m Bar, projector, screen, Wi-Fi, sound system

| Set-up   | Standing | Seated |
|----------|----------|--------|
| Capacity | 150      | 60     |

### Terrace

38 sq m

| Set-up   | Standing |  |
|----------|----------|--|
| Capacity | 60       |  |