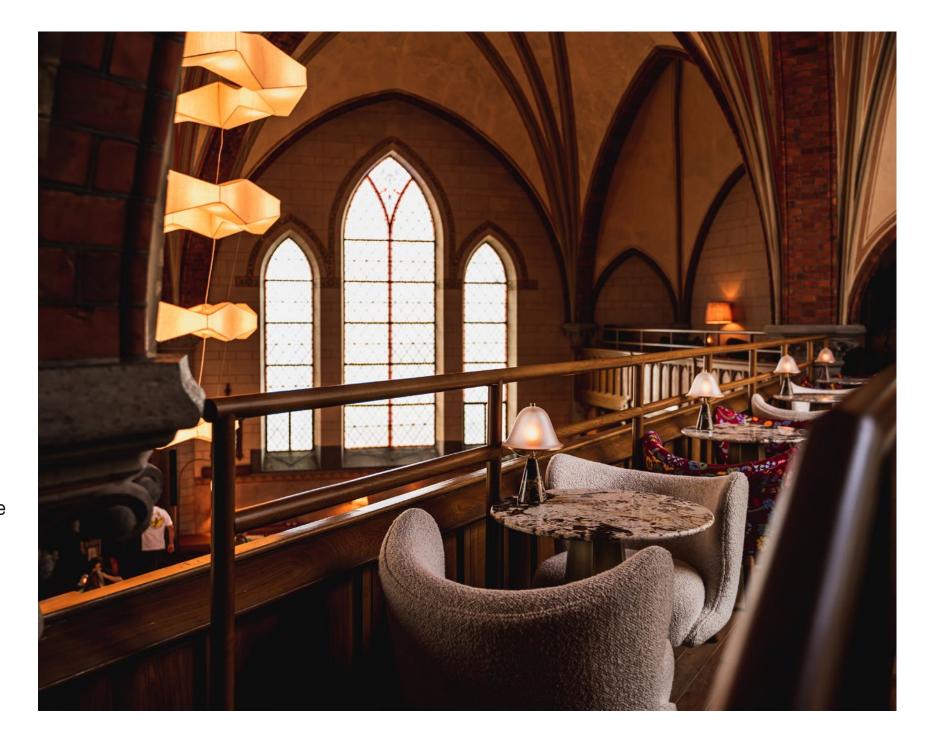

## Mezzanine

Overlooking the main club floor (what used to be the church hall), the mezzanine is an intimate meeting space for groups of 30 – 60 persons with an immaculate view of the room's well-preserved and historic ceilings and walls.

# Main Club floor / Church floor

The Church Floor is quite literally the beating heart of Soho House Stockholm. With cavernous ceilings and curated areas to sit, it is the ideal socializing space and focal point of our house.