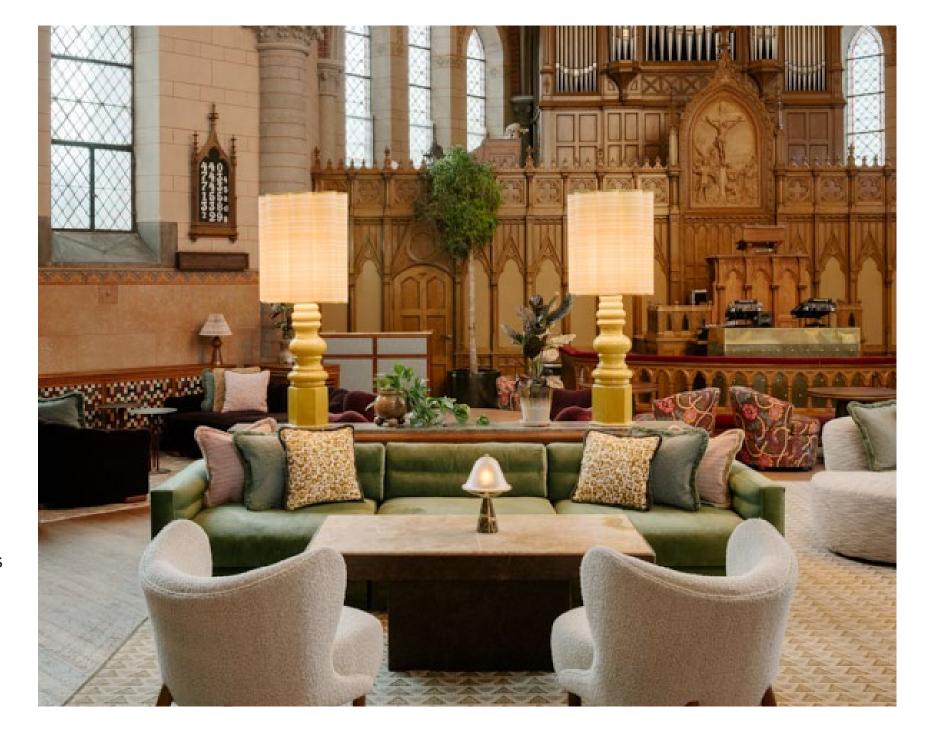

# Main Club floor / Church floor

The Church Floor is quite literally the beating heart of Soho House Stockholm. With cavernous ceilings and curated areas to sit, it is the ideal socializing space and focal point of our house.

| Set-up   | Seated | Cocktail | Party |
|----------|--------|----------|-------|
| Capacity | 60     | 250      | 400   |