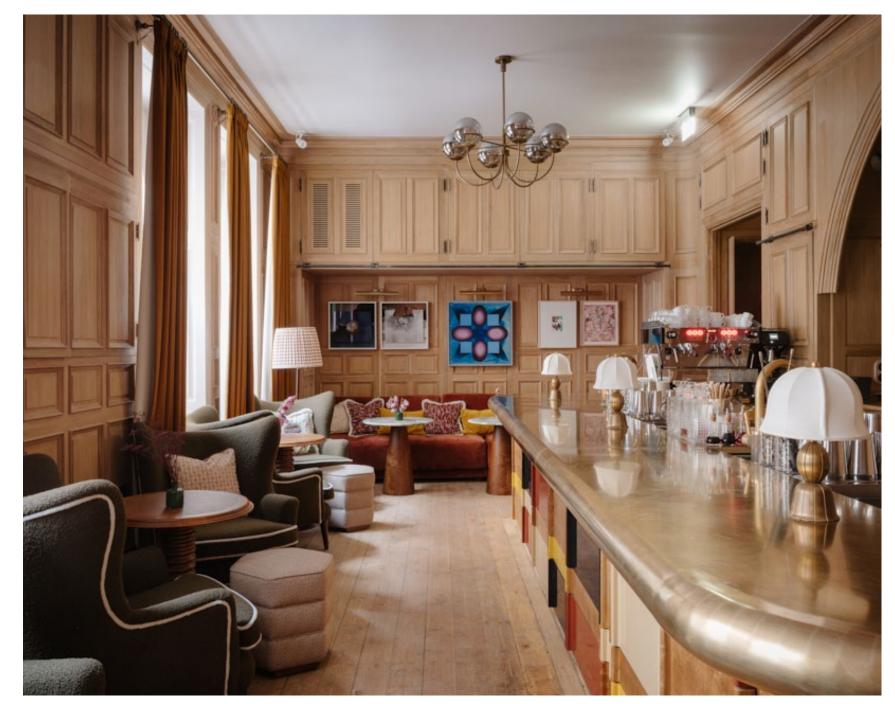

# Library Bar

Across from our Club Cecconi's, the Library Bar is our cozy and quiet private members bar, reminiscent of an old library, making for the perfect place for a morning coffee or evening cocktail.

| Set-up   | Standing | Seated |
|----------|----------|--------|
| Capacity | 30       | 15     |