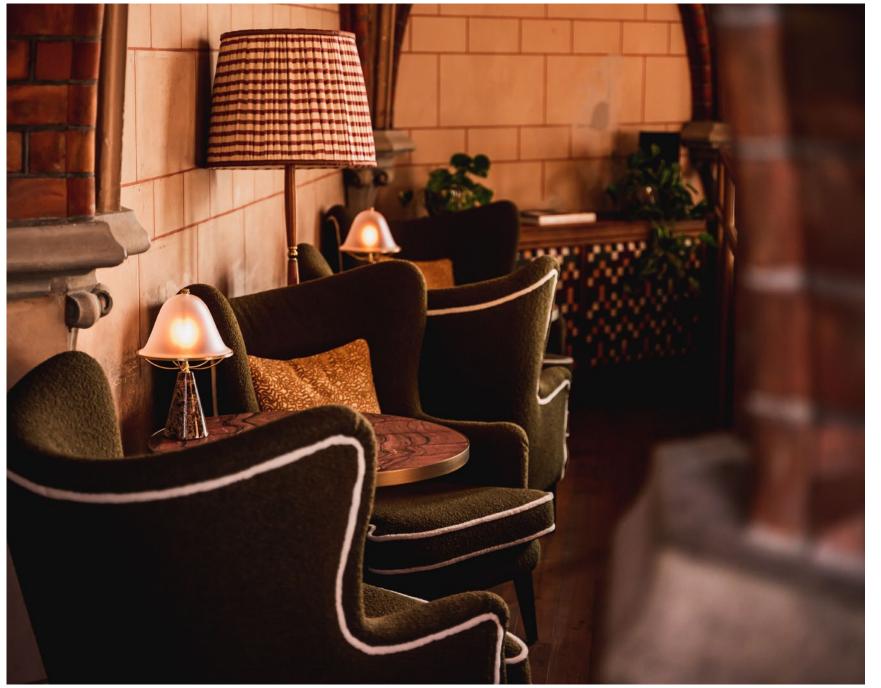

# Library Bar

Across from our Club Cecconi's, the Library Bar is our cozy and quiet private members bar, reminiscent of an old library, making for the perfect place for a morning coffee or evening cocktail.