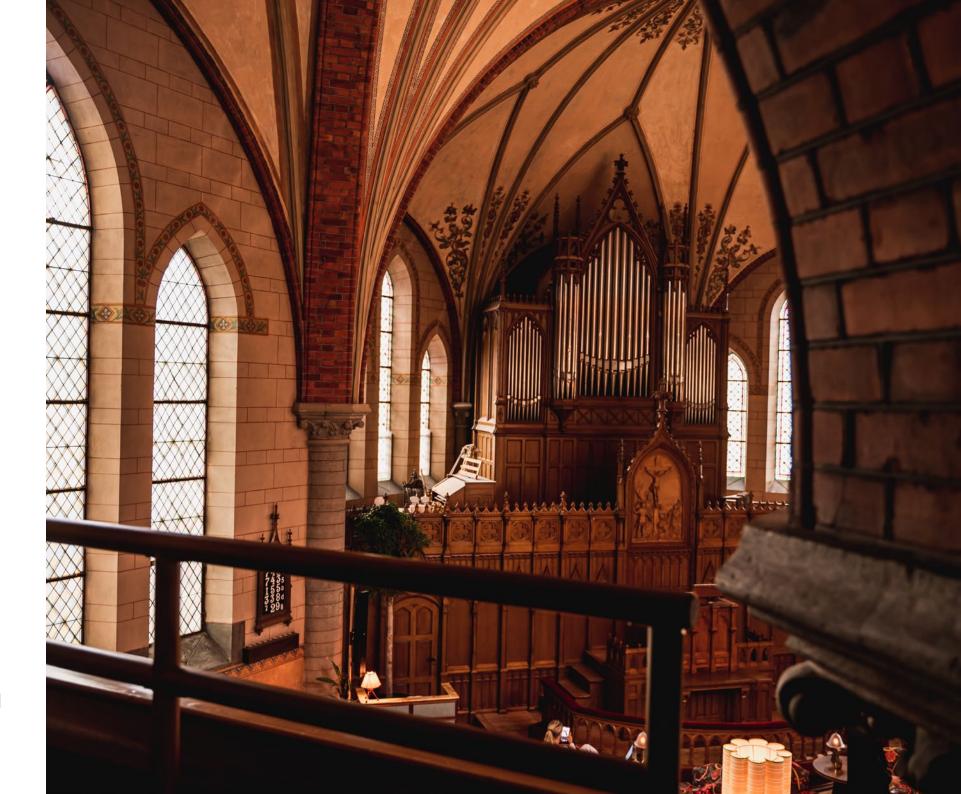

### Welcome

Found in Östermalm within an old Methodist church, the club combines historic architecture with a collection of Swedish art and design in over 1,430 sq m of member space

With preserved original features and vaulted ceilings, the club is spread over two floors with a mezzanine, a Club Cecconi's restaurant, and regular cultural programming for members.

## Mezzanine

Overlooking the main club floor (what used to be the church hall), the mezzanine is an intimate meeting space for groups of 30 – 60 persons with an immaculate view of the room's well-preserved and historic ceilings and walls.

# Main Club floor / Church floor

The Church Floor is quite literally the beating heart of Soho House Stockholm. With cavernous ceilings and curated areas to sit, it is the ideal socializing space and focal point of our house.