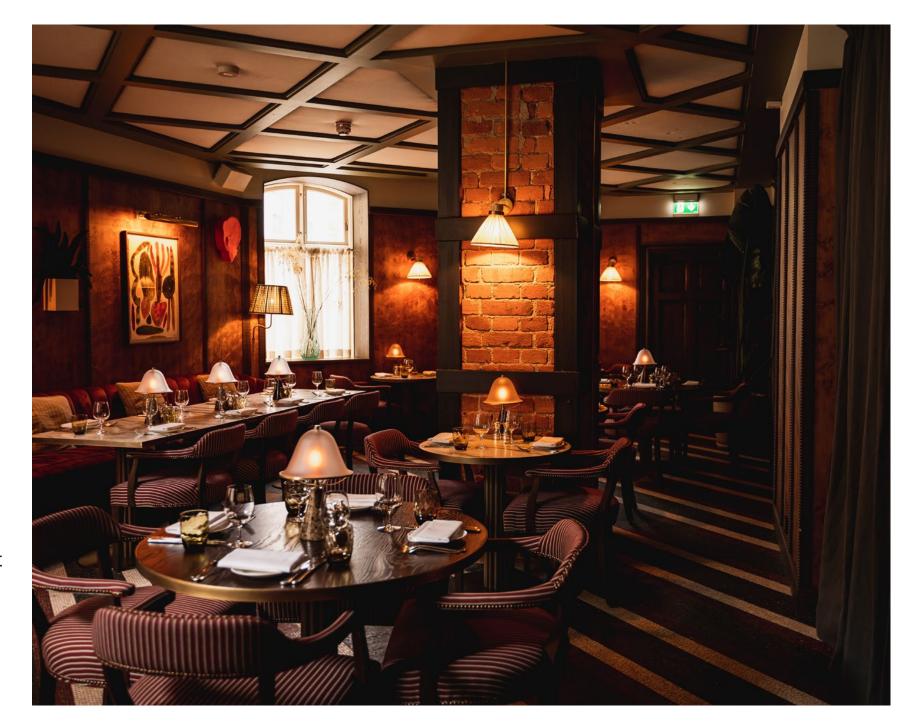

# Little Cecconi's

Our version of a Chambre Séparée, perfect in size and atmosphere for private events and large group meals.

| Set-up   | Seated |  |
|----------|--------|--|
| Capacity | 26     |  |