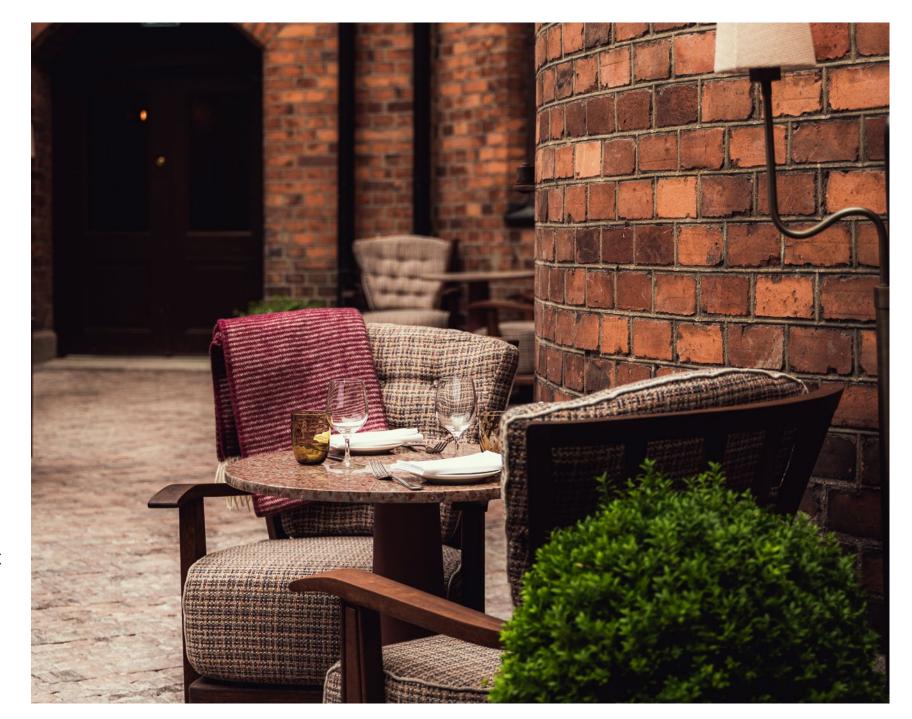

# Little Courtyard

Our version of a Chambre Séparée, perfect in size and atmosphere for private events and large group meals.

| Set-up   | Standing | Seated |
|----------|----------|--------|
| Capacity | 60       | 30     |