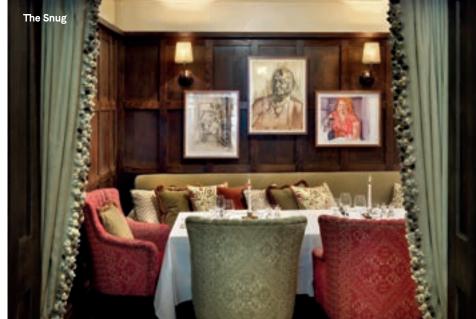

#### **Electric House**

Next door to one of the oldest cinemas in London, Electric House on Notting Hill's Portobello Road offers spaces to eat, drink, work and relax. Upstairs at Electric House, The Library hosts up to 22 seated or 45 standing for private events and dinners. The Snug, just off the main club floor holds 14 people seated. Both available for hire to Soho House members only.