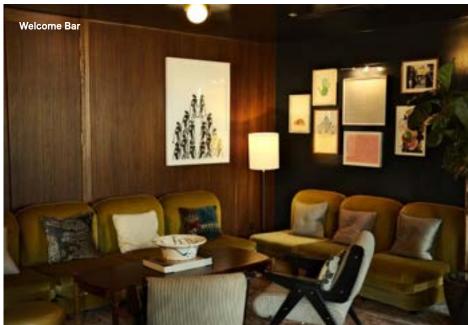

On our 8th Floor we have The Welcome Bar which can seat 24 and hold 60 standing – this area is available to hire by Soho House members only.

Inspired by the design of Soho House Chicago, White City House Studio can host 110 people seated and up to 200 people standing. It divides into two smaller studios called Studio A and Studio B for smaller parties.

Standing 120

Room Studio B

Seated 24

Standing 40

Room Welcome Bar

Seated 24

Standing 60

Members

only Yes

Room Bend

Standing 12-14

Members

only Yes