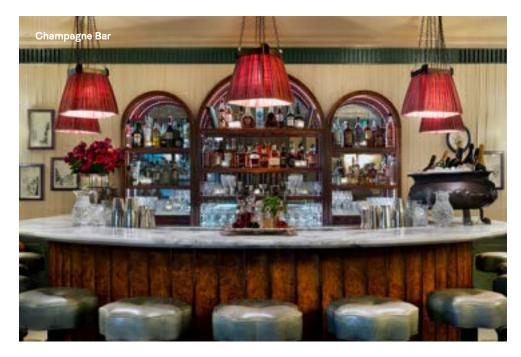

#### Kettner's

The design of Kettner's retains the original Grade II listed details, including floral plasterwork and mirrors that line the walls. Rosewood and mahogany furniture throughout add warmth.

The Champagne Bar features an original mosaic tiled floor and early-deco 1920s interior details.

29 Romilly Street, London W1D 5HP

#### Kettner's

Room Champagne Bar

Seated -

Standing 50

Members only No