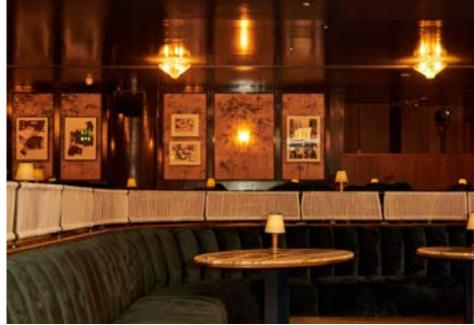

#### Pen Yen

Pen Yen's ultimate speciality is the robata grill (cooking over hot charcoal on a wide, flat open fireplace) with Japanese binchotan charcoal, which holds heat longer for a delicate charred flavour. From sticky pork ribs and wood-oven chicken with spicy den miso to grilled wild seabass, you'll have a hard time choosing between the options.

The interior combines Soho Home signatures with Asian influences making it a great place for an indulgent dinner or a big celebration. The stage offers a place for performances as well as a sunken area in front which can turn into the perfect dance floor.