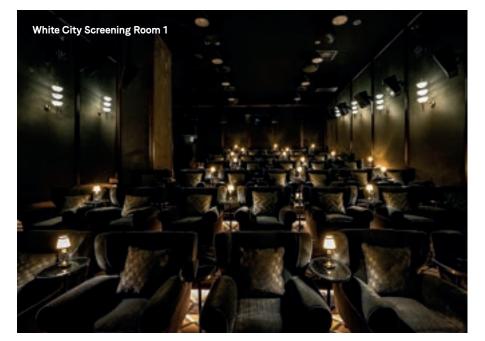

## White City House

Our third House in west London occupies part of the former BBC Television Centre in White City and, in addition to a rooftop pool and terrace, offers three floors of club space, a 22,000sq ft gym, 45 bedrooms and our new Studio space.

On our 8th Floor we have The Welcome Bar which can seat 24 and hold 60 standing – this area is available to hire by Soho House members only.

Inspired by the design of Soho House Chicago, White City House Studio can host 110 people seated and up to 200 people standing. It divides into two smaller studios called Studio A and Studio B for smaller parties.