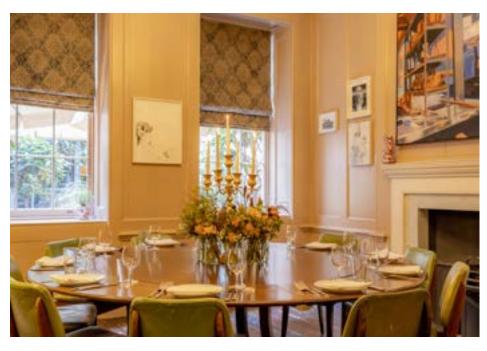

#### 40 Greek Street

The original Soho House at 40 Greek Street is set in five Georgian townhouses at the heart of the UK's film and media industries in London's Soho. Recently refurbished, the four-floor space has the Circle Bar, Drawing Room, House Kitchen and two rooftop terraces. The Red Dining Room at 40 Greek Street hosts up to 12 guests seated and is available to hire by Soho House members only for private dinners.

#### 40 Greek Street

Room The Club Room

Seated 30

Standing 40

Members only Yes

Room The Red Room

Seated 12

Standing -