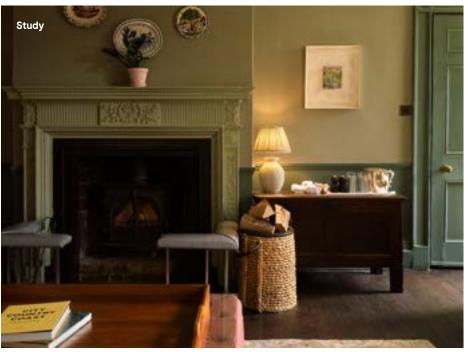

Spaces to hire at Babington range from the Log Room seating up to 36 guests, the Library seating 25, with outdoor settings available in the warmer months. For a more intimate dinner, the Snug can hold eight or the Study seats up to 8. The Orangery can host up to 90 seated for wedding breakfasts and exclusive hires. Also on offer is the 45 seat cinema for hire to Soho House members.

Standing 45 30

Members

only Yes Yes

Room Study Log Room

Seated 8 36

Standing N/A N/A

Members

only Yes Yes