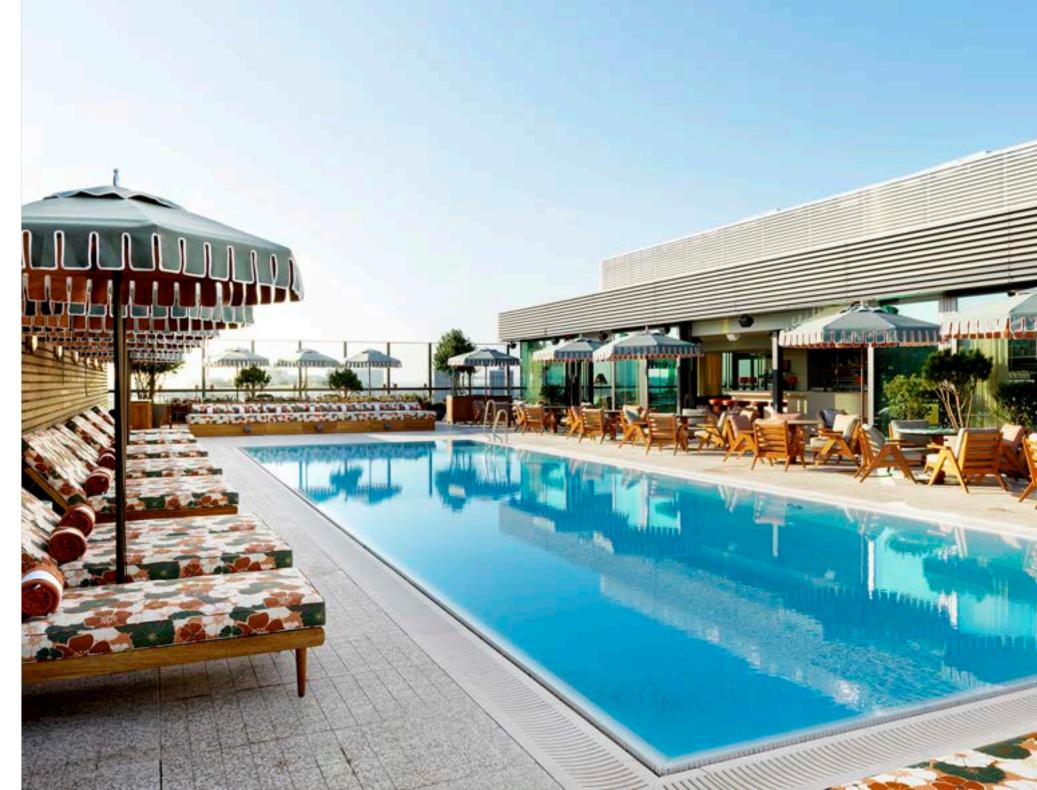

## White City House

Our third House in west London occupies part of the former BBC Television Centre in White City and, in addition to a rooftop pool and terrace, offers three floors of club space, a 22,000sq ft gym, 45 bedrooms and our new Studio space.

On our 8th Floor we have The Welcome Bar which can seat 24 and hold 60 standing – this area is available to hire by Soho House members only.

Inspired by the design of Soho House Chicago, White City House Studio can host 110 people seated and up to 200 people standing. It divides into two smaller studios called Studio A and Studio B for smaller parties.