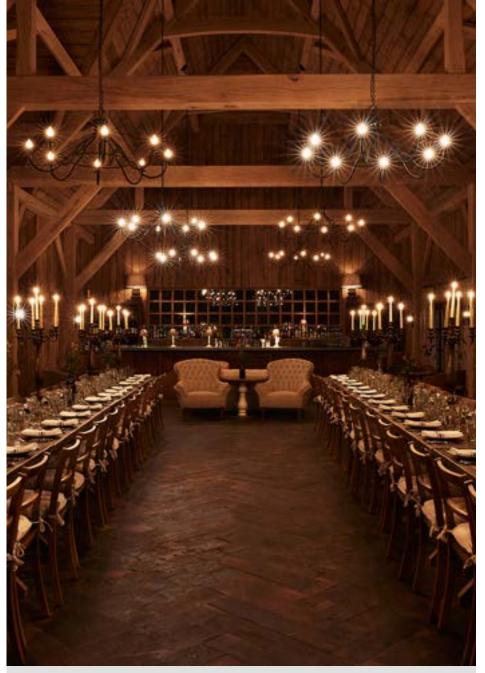

#### Soho Farmhouse

Our member's club in 100 acres of Oxfordshire countryside is home to a number of private hire spaces, including the Barwell Barn which is great for drinks and a feasting space for 80 people.

# Soho Farmhouse Barwell Barn

Room Name Barwell Barn

Seated 80

Standing 120