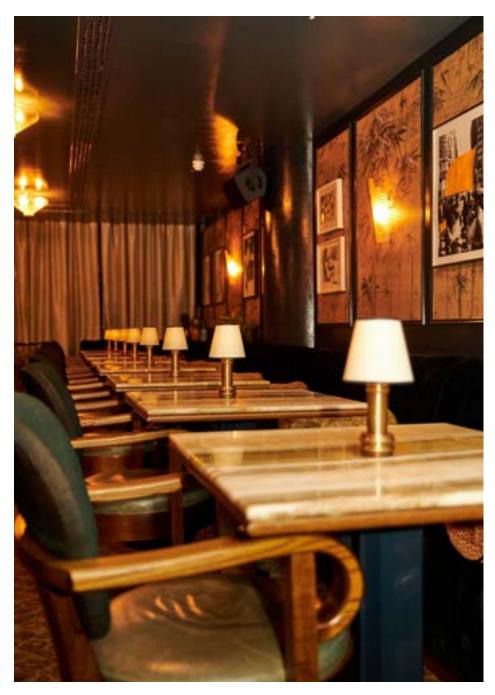

#### Pen Yen

Pen Yen's ultimate speciality is the robata grill (cooking over hot charcoal on a wide, flat open fireplace) with Japanese binchotan charcoal, which holds heat longer for a delicate charred flavour. From sticky pork ribs and wood-oven chicken with spicy den miso to grilled wild seabass, you'll have a hard time choosing between the options.

The interior combines Soho Home signatures with Asian influences making it a great place for an indulgent dinner or a big celebration. The stage offers a place for performances as well as a sunken area in front which can turn into the perfect dance floor.