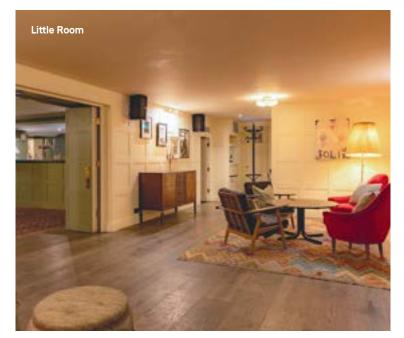

# High Road House

| Room            | Big Room  | Little Room | Big & Little Room |
|-----------------|-----------|-------------|-------------------|
| Seated          | 50        | 20          | 70                |
| Standing        | 60        | 40          | 120               |
| Members<br>only | No        | No          | No                |
|                 |           |             |                   |
| Room            | Side room | Club room 3 |                   |
| Room<br>Seated  | Side room | Club room 3 |                   |
|                 |           |             |                   |