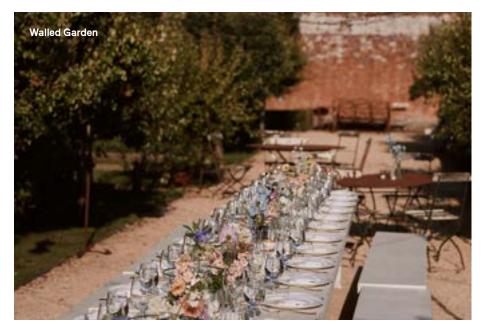

Spaces to hire at Babington range from the Log Room seating up to 36 guests, the Library seating 25, with outdoor settings available in the warmer months. For a more intimate dinner, the Snug can hold eight or the Study seats up to 8. The Orangery can host up to 90 seated for wedding breakfasts and exclusive hires. Also on offer is the 45 seat cinema for hire to Soho House members.

## Babington House

Room Walled Garden

Seated 36

Standing 50

Members

only Yes

Room Croquet Lawn Library

Seated **36** 22