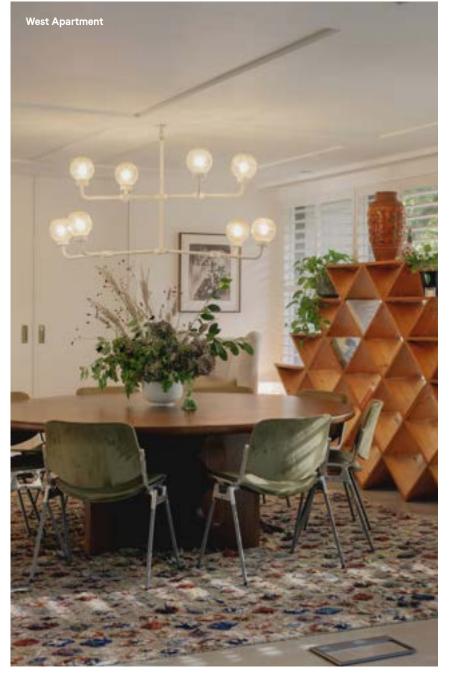

#### 180 Lofts

Room Mackennal

Seated 8

Standing 10

Room East Courtyard West Courtyard

Seated 25 25

Standing 60 60

Room East Apartment West Apartment

Seated 14 20

Standing 40 40

Available to members and non-members