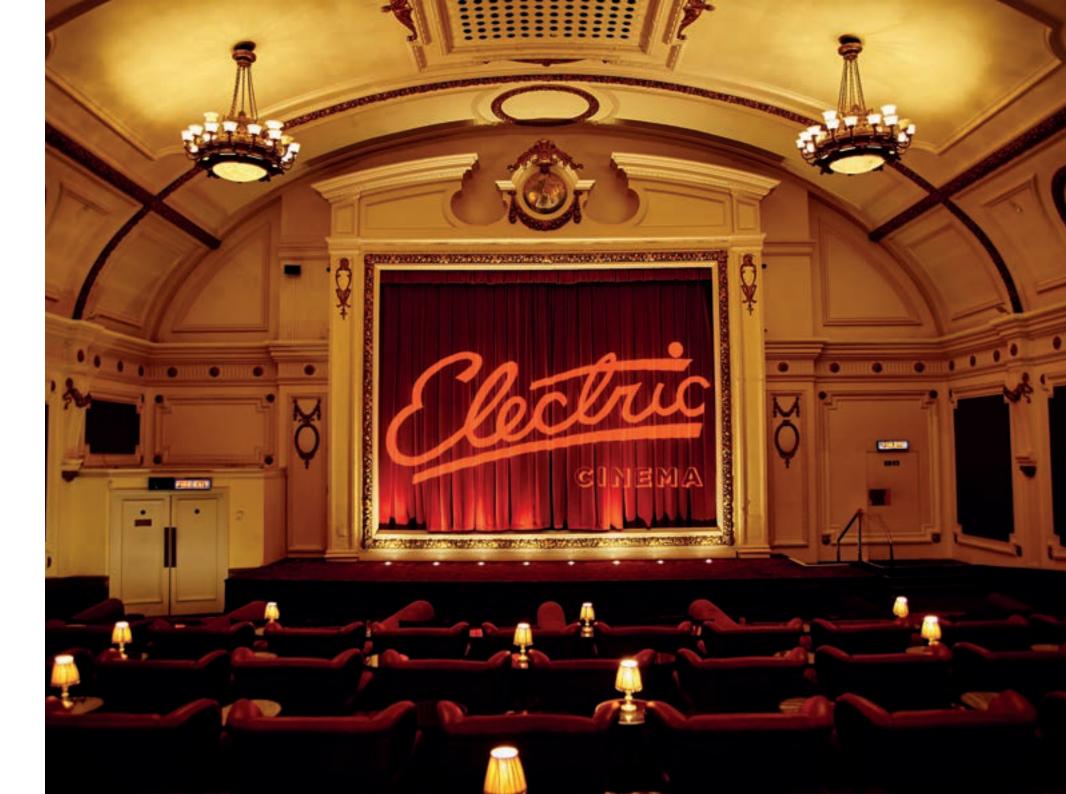

#### Electric Cinemas

The Electric Portobello is a unique space which lends itself to a range of opportunities for private hire for a maximum of 83 people. It's ideal for press launches, birthdays, screenings, presentations or conferences.

The Electric White City comprises three different screens. Screen 1 seats 51, Screen 2 seats 37, and Screen 3 seats 32.

All cinemas are available to hire by Soho House members and non-members.

Portobello, 191 Portobello Road, W11 2ED

#### Electric Cinemas

Screening Room Seated

Portobello 83

White City 1 46

White City 2 35

White City 3 31