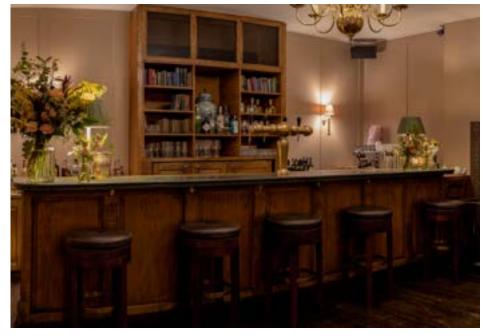

#### 76 Dean Street

Occupying a restored Georgian townhouse, our second Soho club opened 20 years after 40 Greek Street, our first House, and includes seven bars, three club rooms, a House Kitchen, outdoor courtyard, terrace and screening room.

The Top Floor and Library Bar area at 76 Dean Street holds 30 people seated and 80 standing. The Small Sitting Room holds 14 seated. Both of these spaces are available for hire to Soho House members only. The Top Floor and Small Sitting Room are available for evening events only.