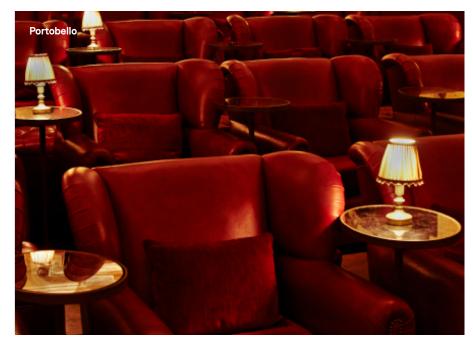

#### Electric Cinemas

The Electric Portobello is a unique space which lends itself to a range of opportunities for private hire for a maximum of 83 people. It's ideal for press launches, birthdays, screenings, presentations or conferences.

The Electric White City comprises three different screens. Screen 1 seats 51, Screen 2 seats 37, and Screen 3 seats 32.

All cinemas are available to hire by Soho House members and non-members.

Portobello, 191 Portobello Road, W11 2ED

#### Electric Cinemas

Screening Room Seated

Portobello 83

White City 1 46

White City 2 35

White City 3 31