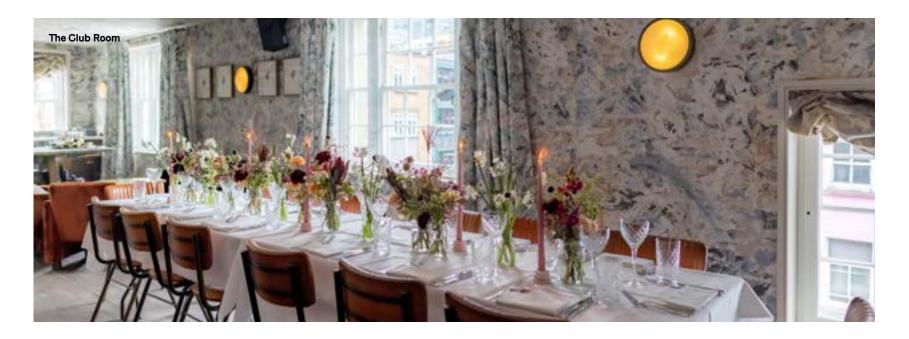

#### 40 Greek Street

The original Soho House at 40 Greek Street is set in five Georgian townhouses at the heart of the UK's film and media industries in London's Soho. Recently refurbished, the four-floor space has the Circle Bar, Drawing Room, House Kitchen and two rooftop terraces. The Red Dining Room at 40 Greek Street hosts up to 12 guests seated and is available to hire by Soho House members only for private dinners.

#### 40 Greek Street

Room The Club Room

Seated 30

Standing 40

Members only Yes

Room The Red Room

Seated 12

Standing -