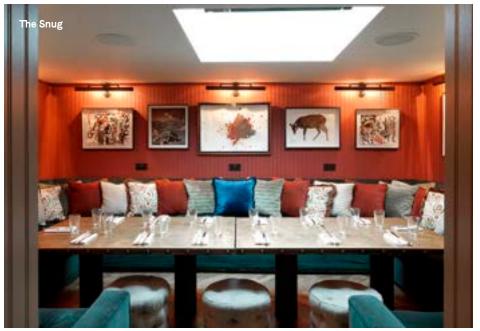

#### Babington House

A home away from home, Babington House sits in 18 acres of grounds 30 minutes from Bath, Somerset. The original Cowshed spa, 33 bedrooms, two pools, a gym, tennis courts and a croquet lawn are among the features of this Georgian manor house.

Spaces to hire at Babington range from the Log Room seating up to 36 guests, the Library seating 25, with outdoor settings available in the warmer months. For a more intimate dinner, the Snug can hold eight or the Study seats up to 8. The Orangery can host up to 90 seated for wedding breakfasts and exclusive hires. Also on offer is the 45 seat cinema for hire to Soho House members.

Room Screening Room The Snug

Seated 45 10

Standing N/A 10

Members

only Yes Yes