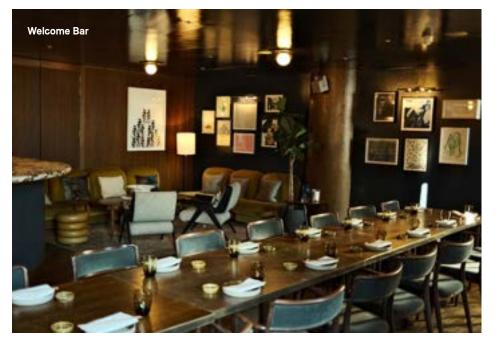

On our 8th Floor we have The Welcome Bar which can seat 24 and hold 60 standing – this area is available to hire by Soho House members only.

Inspired by the design of Soho House Chicago, White City House Studio can host 110 people seated and up to 200 people standing. It divides into two smaller studios called Studio A and Studio B for smaller parties.

Standing 120

Room Studio B

Seated 24

Standing 40

Room Welcome Bar

Seated 24

Standing 60

Members

only Yes

Room Bend

Standing 12-14

Members

only Yes