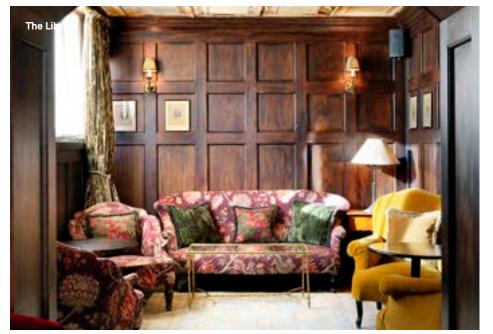

The Top Floor and Library Bar area at 76 Dean Street holds 30 people seated and 80 standing. The Small Sitting Room holds 14 seated. Both of these spaces are available for hire to Soho House members only. The Top Floor and Small Sitting Room are available for evening events only.