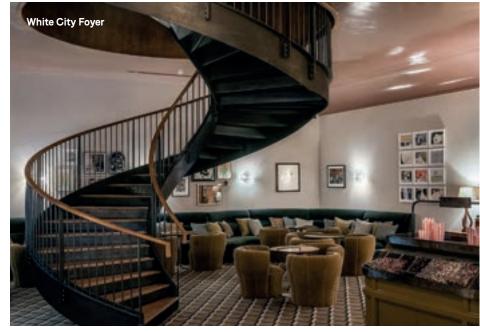

## White City House

Our third House in west London occupies part of the former BBC Television Centre in White City and, in addition to a rooftop pool and terrace, offers three floors of club space, a 22,000sq ft gym, 45 bedrooms and our new Studio space.

On our 8th Floor we have The Welcome Bar which can seat 24 and hold 60 standing – this area is available to hire by Soho House members only.

Inspired by the design of Soho House Chicago, White City House Studio can host 110 people seated and up to 200 people standing. It divides into two smaller studios called Studio A and Studio B for smaller parties.