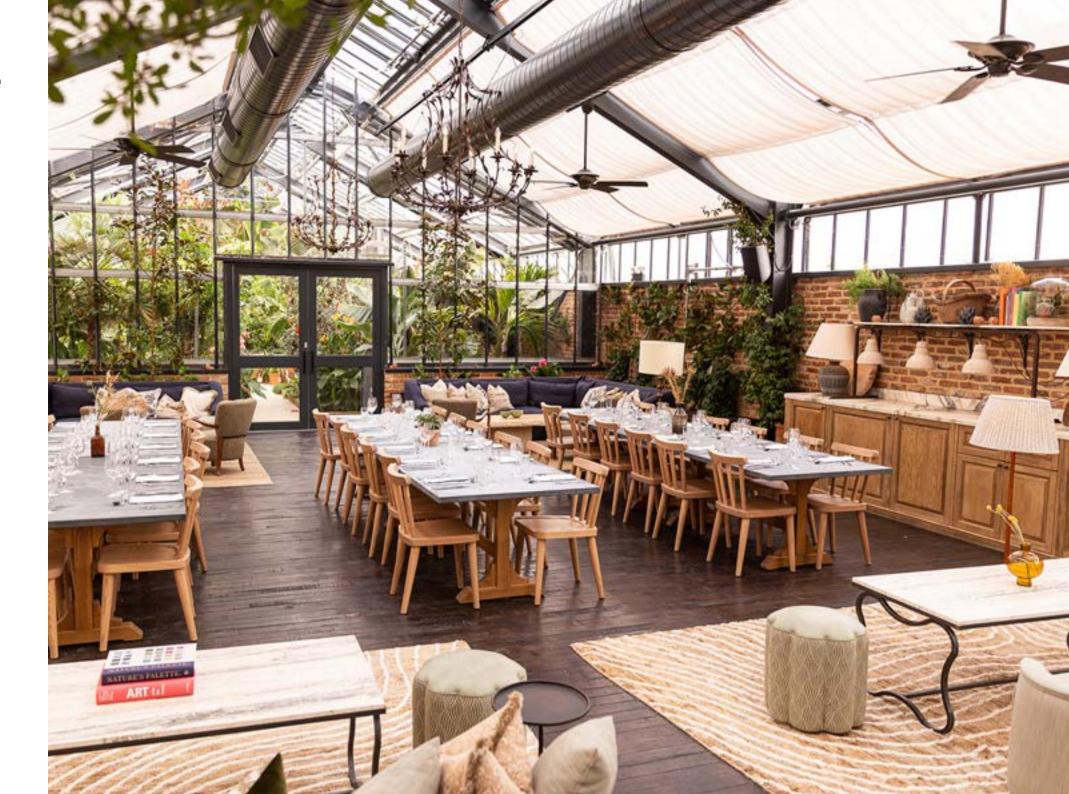

#### Soho Farmhouse

Our member's club in 100 acres of Oxfordshire countryside is home to a number of private hire spaces, including the Barwell Barn which is great for drinks and a feasting space for 80 people.

# Soho Farmhouse Glass House

Room Glass House

Seated 60

Standing 80