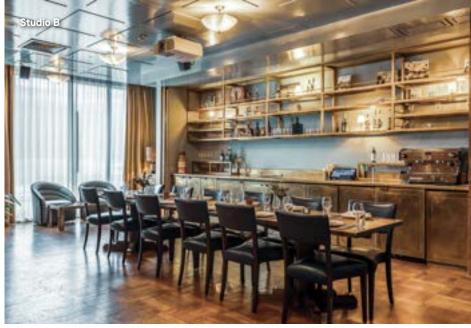

## White City House

Our third House in west London occupies part of the former BBC Television Centre in White City and, in addition to a rooftop pool and terrace, offers three floors of club space, a 22,000sq ft gym, 45 bedrooms and our new Studio space.

On our 8th Floor we have The Welcome Bar which can seat 24 and hold 60 standing – this area is available to hire by Soho House members only.

Inspired by the design of Soho House Chicago, White City House Studio can host 110 people seated and up to 200 people standing. It divides into two smaller studios called Studio A and Studio B for smaller parties.