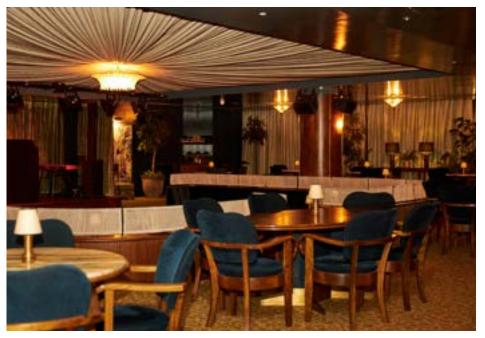

#### Babington House

A home away from home, Babington House sits in 18 acres of grounds 30 minutes from Bath, Somerset. The original Cowshed spa, 33 bedrooms, two pools, a gym, tennis courts and a croquet lawn are among the features of this Georgian manor house.

Spaces to hire at Babington range from the Log Room seating up to 36 guests, the Library seating 25, with outdoor settings available in the warmer months. For a more intimate dinner, the Snug can hold eight or the Study seats up to 8. The Orangery can host up to 90 seated for wedding breakfasts and exclusive hires. Also on offer is the 45 seat cinema for hire to Soho House members.