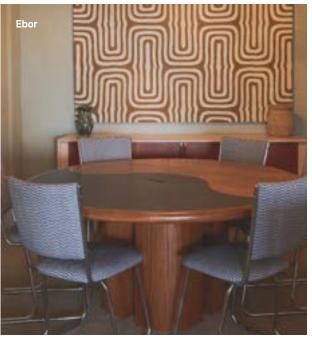

#### Shoreditch Works

Room Lounge

180

Room Kitchen

Seated 10

Standing

Standing 40

Room Ebor

Seated 5

Standing 5

Room Booths

Seated 10

Standing 15