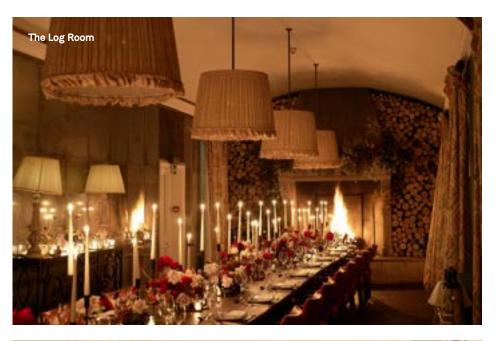

Spaces to hire at Babington range from the Log Room seating up to 36 guests, the Library seating 25, with outdoor settings available in the warmer months. For a more intimate dinner, the Snug can hold eight or the Study seats up to 8. The Orangery can host up to 90 seated for wedding breakfasts and exclusive hires. Also on offer is the 45 seat cinema for hire to Soho House members.

## Babington House

Room Walled Garden

Seated 36

Standing 50

Members

only Yes

Room Croquet Lawn Library

Seated **36** 22

Standing 45 30

Members

only Yes Yes

Room Study Log Room

Seated 8 36

Standing N/A N/A

Members

only Yes Yes