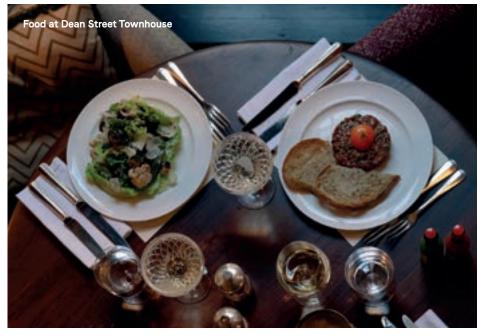

## Dean Street Townhouse

A pair of Georgian residences built by carpenter John Meard in 1732-1735. The Snug at Dean Street Townhouse is a private dining area for up to 14 people, separated from the main restaurant by thick velvet curtains. Available for hire to Soho House members and non-members.