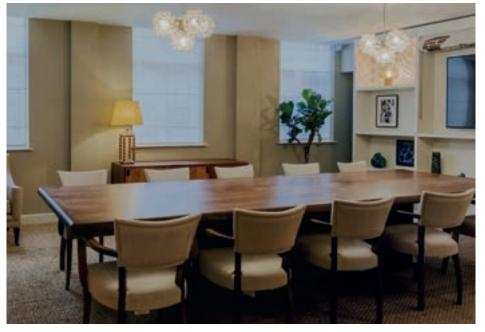

#### 40 Greek Street

The original Soho House at 40 Greek Street is set in five Georgian townhouses at the heart of the UK's film and media industries in London's Soho. Recently refurbished, the four-floor space has the Circle Bar, Drawing Room, House Kitchen and two rooftop terraces. The Red Dining Room at 40 Greek Street hosts up to 12 guests seated and is available to hire by Soho House members only for private dinners.

#### 40 Greek Street

Room The Club Room

Seated 30

Standing 40

Members only Yes

Room The Red Room

Seated 12

Standing -