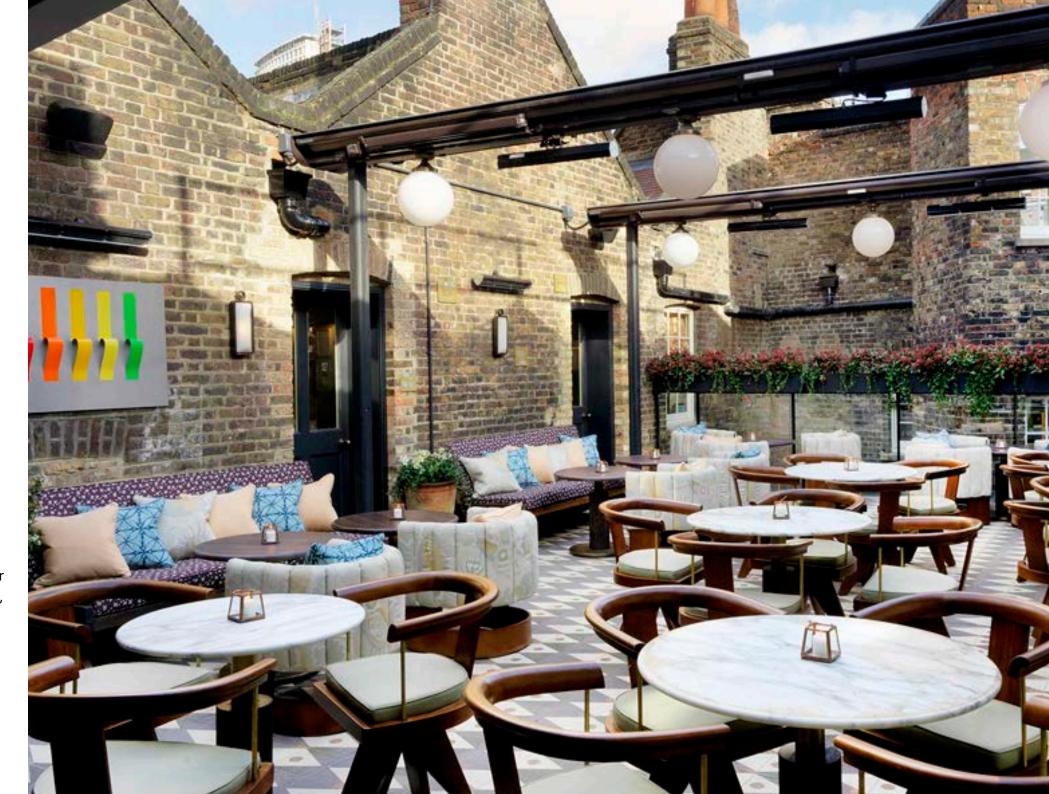

#### 40 Greek Street

The original Soho House at 40 Greek Street is set in five Georgian townhouses at the heart of the UK's film and media industries in London's Soho. Recently refurbished, the four-floor space has the Circle Bar, Drawing Room, House Kitchen and two rooftop terraces. The Red Dining Room at 40 Greek Street hosts up to 12 guests seated and is available to hire by Soho House members only for private dinners.

40 Greek Street, London W1D 4EB