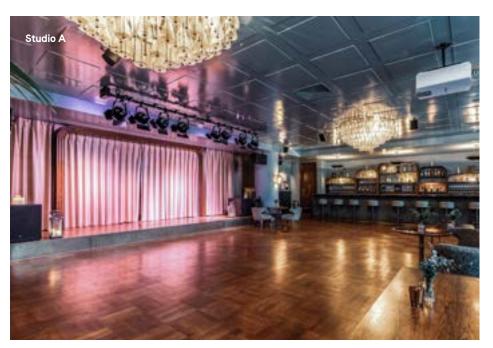

## White City House

Our third House in west London occupies part of the former BBC Television Centre in White City and, in addition to a rooftop pool and terrace, offers three floors of club space, a 22,000sq ft gym, 45 bedrooms and our new Studio space.

On our 8th Floor we have The Welcome Bar which can seat 24 and hold 60 standing – this area is available to hire by Soho House members only.

Inspired by the design of Soho House Chicago, White City House Studio can host 110 people seated and up to 200 people standing. It divides into two smaller studios called Studio A and Studio B for smaller parties.

# White City House

Room Studio

Seated 100

Standing 200

Members

only No

Room Studio A

Seated 60

Standing 120

Room Studio B

Seated 24

Standing 40

Room Welcome Bar

Seated 24

Standing 60

Members