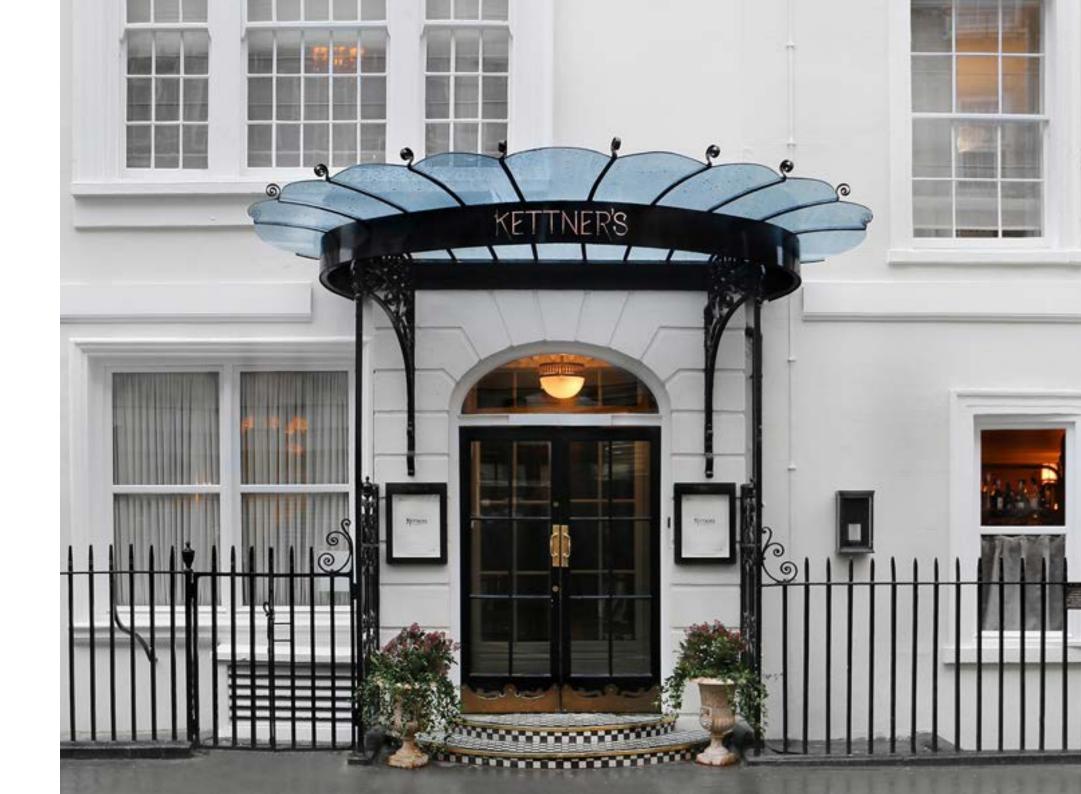

#### Kettner's

The design of Kettner's retains the original Grade II listed details, including floral plasterwork and mirrors that line the walls. Rosewood and mahogany furniture throughout add warmth.

The Champagne Bar features an original mosaic tiled floor and early-deco 1920s interior details.

29 Romilly Street, London W1D 5HP