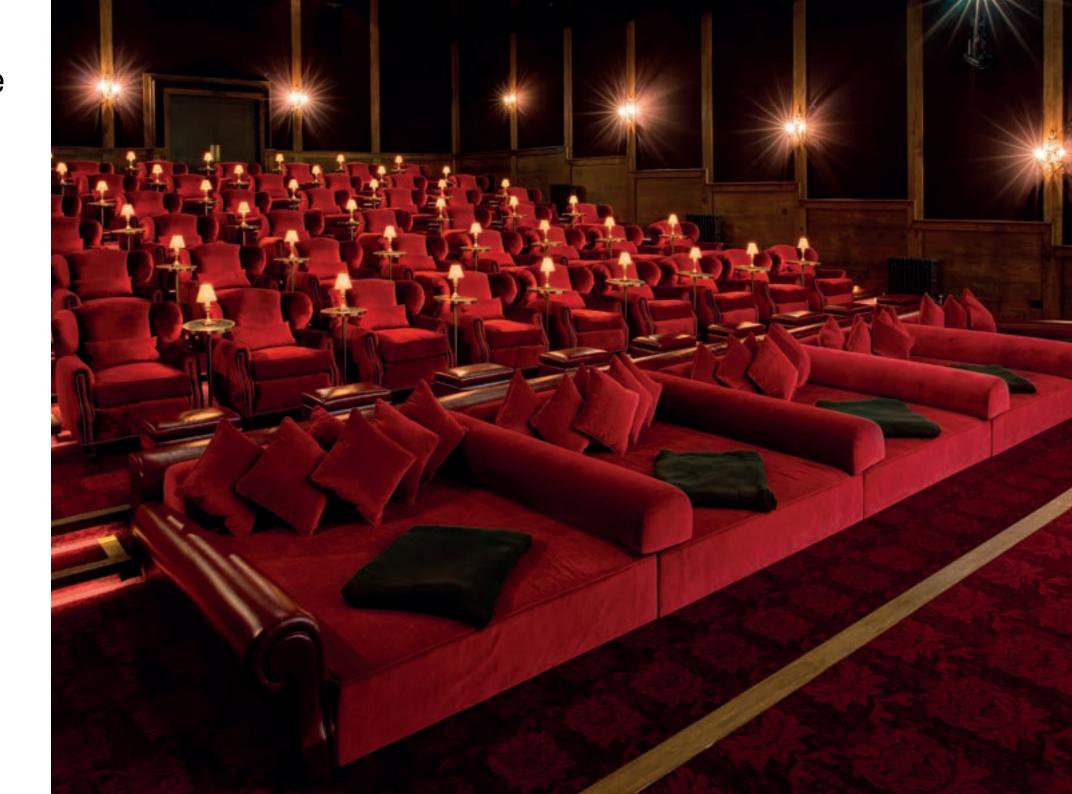

The 43-seat basement cinema which includes exclusive use of the cinema bar and lounge which holds 60 standing, is available for hire to both members and the public.

76 Dean Street, London W1D 3SZ

Members only Yes

Room Screening Room

Seated 43

Standing -

Members only No

# Screening Rooms

Room Seated

Redchurch Street 45

76 Dean Street 43