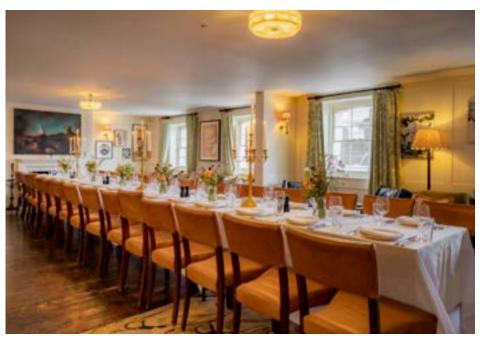

#### 40 Greek Street

The original Soho House at 40 Greek Street is set in five Georgian townhouses at the heart of the UK's film and media industries in London's Soho. Recently refurbished, the four-floor space has the Circle Bar, Drawing Room, House Kitchen and two rooftop terraces. The Red Dining Room at 40 Greek Street hosts up to 12 guests seated and is available to hire by Soho House members only for private dinners.