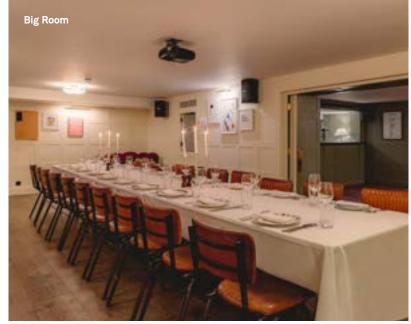

# High Road House

| Room            | Big Room  | Little Room | Big & Little Room |
|-----------------|-----------|-------------|-------------------|
| Seated          | 50        | 20          | 70                |
| Standing        | 60        | 40          | 120               |
| Members<br>only | No        | No          | No                |
|                 |           |             |                   |
| Room            | Side room | Club room 3 |                   |
| Room<br>Seated  | Side room | Club room 3 |                   |
|                 |           |             |                   |