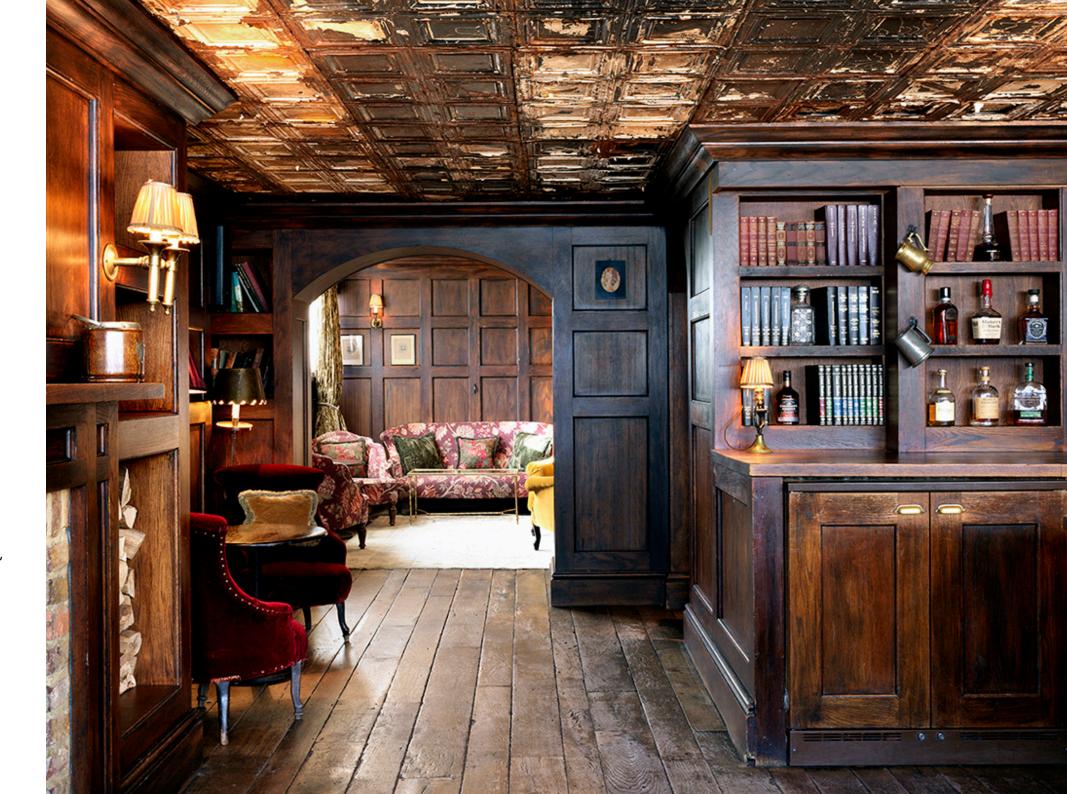

#### 76 Dean Street

Occupying a restored Georgian townhouse, our second Soho club opened 20 years after 40 Greek Street, our first House, and includes seven bars, three club rooms, a House Kitchen, outdoor courtyard, terrace and screening room.

The Top Floor and Library Bar area at 76 Dean Street holds 30 people seated and 80 standing. The Small Sitting Room holds 14 seated. Both of these spaces are available for hire to Soho House members only. The Top Floor and Small Sitting Room are available for evening events only.